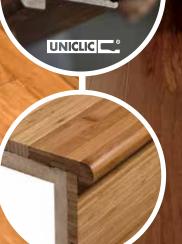

## STRENGTH & DURABILITY

Bamboo is harder than Red Oak, Ash, Maple or Beech, with a tensile strength that rivals steel and weight-to-strength ratio surpassing that of graphite.

**DIY UNICLIC LOCK**It is easier to install with infinitely less risk of cupping or warping unlike the glue down process, if any damage occurs, it is easier to replace those damaged boards.

### **STAIRCASE**

Bamboo staircase can be match the same colour as your bamboo flooring. The bamboo nosing is ready and come with Uniclic lock system. It will perfect to lock the flooring without gaps.