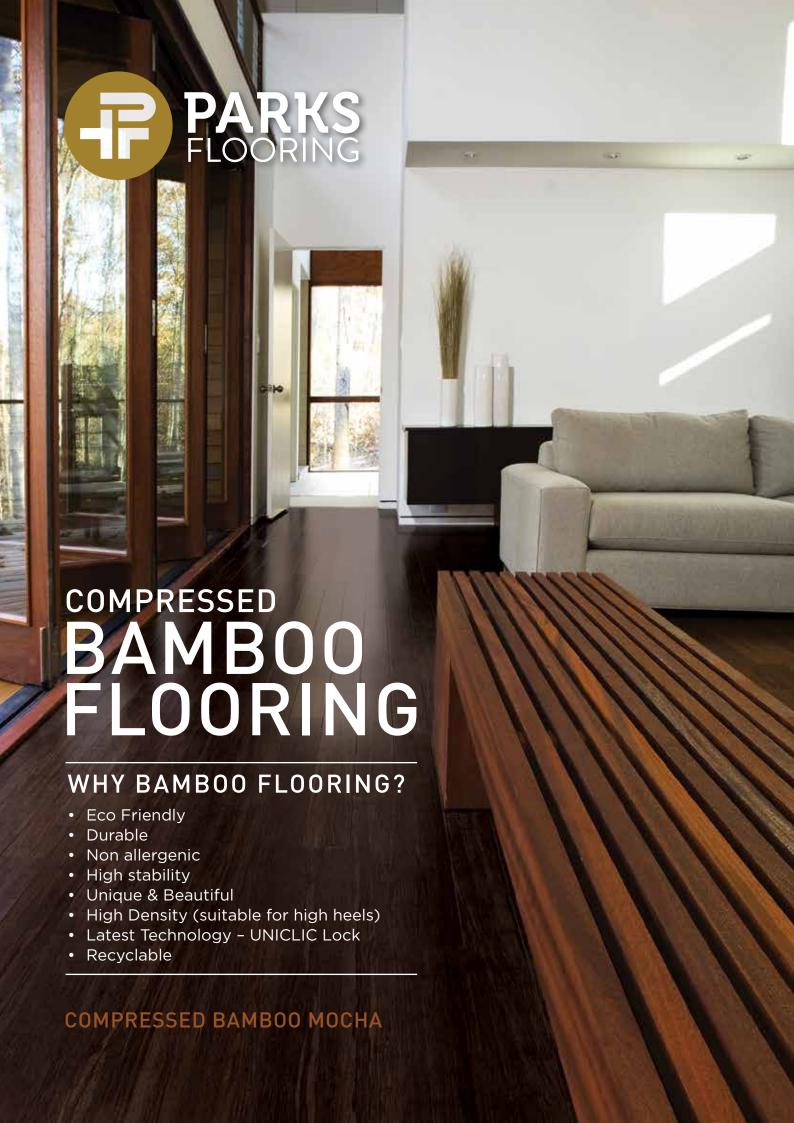

# **COMPRESSED BAMBOO NATURAL**

# BAMBOO' STORY

Mao Bamboo is one of the hundreds of bamboo species, it is tall and straight, is perfect for making into various products.

bamboo is a versatile and totally sustainable product, so fast growing that it replaces itself within 6 years. The Environmental Bamboo Foundation states that bamboo reduces carbon dioxide gases; a grove can release 35 percent more oxygen into the air than a similarsized plot of trees.

## STRENGTH & DURABILITY

Bamboo is harder than Red Oak, Ash, Maple or Beech, with a tensile strength that rivals steel and weight-to-strength ratio surpassing that of graphite.

**DIY UNICLIC LOCK**It is easier to install with infinitely less risk of cupping or warping unlike the glue down process, if any damage occurs, it is easie