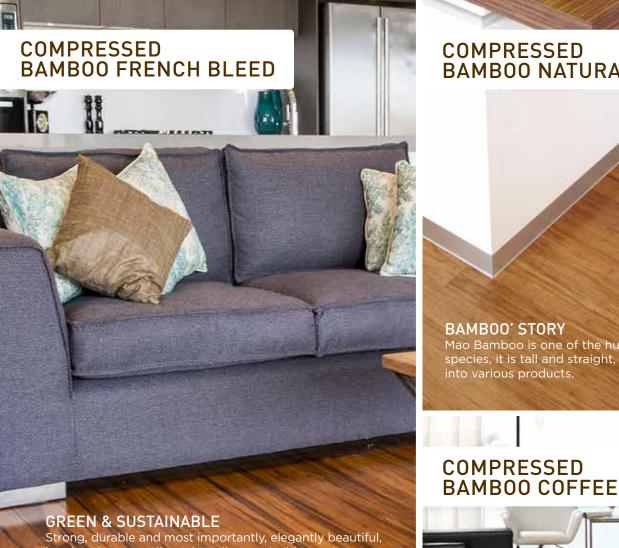

# BAMBOO' STORY

Mao Bamboo is one of the hundreds of bamboo species, it is tall and straight, is perfect for making into various products.

bamboo is a versatile and totally sustainable product, so fast growing that it replaces itself within 6 years. The Environmental Bamboo Foundation states that bamboo reduces carbon dioxide gases; a grove can release 35 percent more oxygen into the air than a similarsized plot of trees.