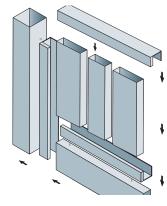

## SLAT FENCING

Post dimensions: 60 x 60mm or 90 x 90mm, 2mm BMT

Slat thickness: 25mm

Suitable for fence heights: 900mm - 2400mm

Post centres: 2400mm, 2700mm, 3000mm

BelAire slat fencing is fully customisable. If there's a particular size or configuration you require, call us on 0800 235 2473 and we'll custom-make a fence just for you.

#### Slat construction:

85mm x 25mm (standard stocked size) 60mm x 25mm (available on request) 1.6mm powder-coated aluminium

It is important to note that our fencing, with 25mm wide slats, is superior in strength to some inferior fencing with 16mm wide slats.

### SLATS

Available in two heights – 85mm is our standard stocked size, and 60mm slats are available on request . The two types of slats can be used exclusively, or combined in any way you choose. Both can also be used either horizontally or vertically.