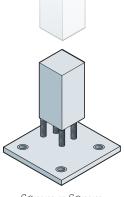

### SLATS

Both slat and louvre fencing is supplied with 60mm x 60mm in-ground posts as standard.

The following posts are available as options:

90mm x 90mm welded flanged post