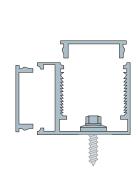

#### SLAT FENCING CHANNEL

#### Construction:

Powder-coated aluminium.

Channel: 39mm x 32mm (includes sliding screw cover plate)

Left and right channel caps available in Gull Grey or Black