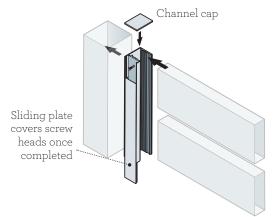

#### SLAT FENCING CHANNEL

#### Construction:

Powder-coated aluminium.

Channel: 39mm x 32mm (includes sliding screw cover plate)

Left and right channel caps available in Gull Grey or Black