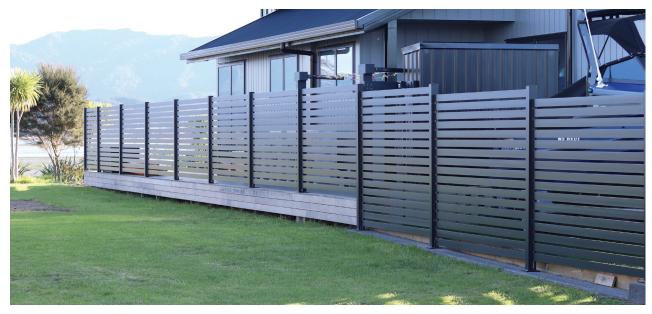

#### **COST-EFFECTIVE**

BelAire slat and louvre fencing is a great cost-effective option where a degree of privacy and security is required.

#### BUILT TO LAST

Our powder-coated aluminium posts, channels and slats are very light, structurally very strong, and are supplied to you in a colour (or combination of colours) of your choice.

It is important to note that our fencing, with 25mm wide slats, is superior in strength to some inferior fencing with 15mm wide slats.

#### EASY INSTALLATION

Our slat and louvre fencing is designed to be assembled with ease. The posts can be concreted into post holes, or attached to existing walls or posts. BelAire slat fencing panels can be easily handled by two people, making them perfect for difficult-to-access areas such as back yards or annexed ground.