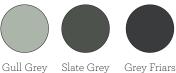

#### POWDER-COAT COLOURS

(BEST PRICES)

You can choose the same colour for your posts, channels and slats, or any combination you wish!

We can also powdercoat the slats to any of the colours in the Dulux powdercoating chart, found at: www.duluxpowdercoatings.co.nz

#### Construction:

Powder-coated aluminium.

Channel: 39mm x 32mm (includes sliding screw cover plate)

Left and right channel caps available in Gull Grey or Black