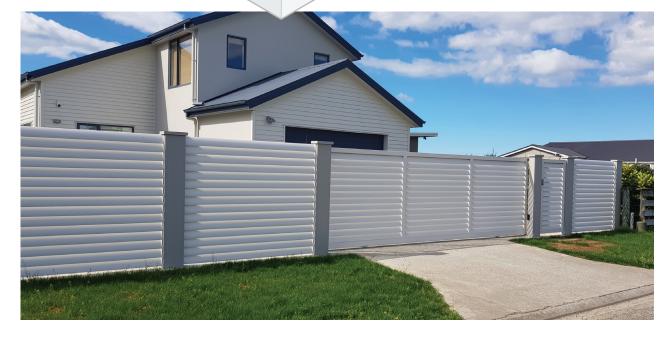

#### **COST-EFFECTIVE**

BelAire slat and louvre fencing is a great cost-effective option where a degree of privacy and security is required.

#### BUILT TO LAST

Our powder-coated aluminium posts, channels and slats are very light, structurally very strong, and are supplied to you in a colour (or combination of colours) of your choice.

It is important to note that our fencing, with 25mm wide slats, is superior in strength to some inferior fencing with 15mm wide slats.

#### EASY INSTALLATION

Our slat and louvre fencing is designed to be assembled with ease. The posts can be concreted into post holes, or attached to existing walls or posts. BelAire slat fencing panels can be easily handled by two people, making them perfect for difficult-to-access areas such as back yards or annexed ground.