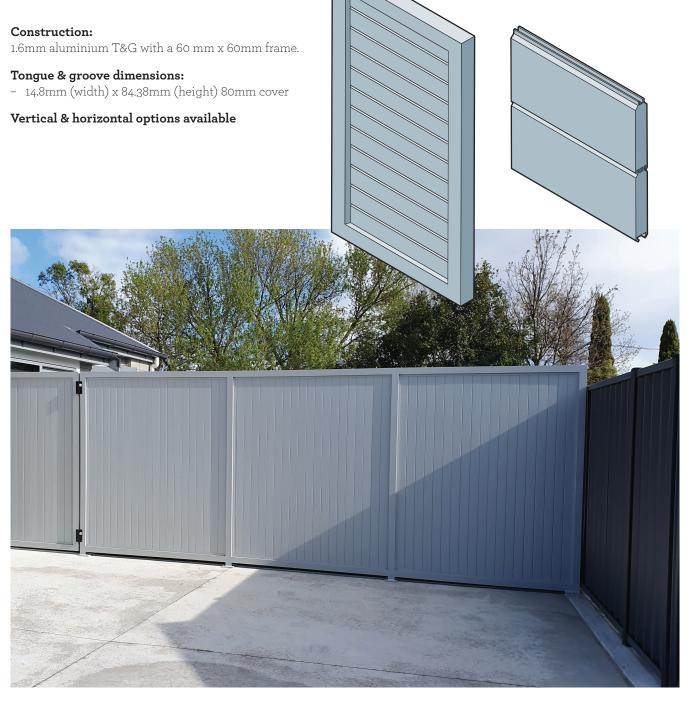

# TONGUE & GROOVE PANELS

Post dimensions: 60mm (deep) x 60mm (face) 2mm BMT

Slat thickness: 14.8mm

Suitable for fence heights: 900mm - 2400mm

Post centres: 2400mm, 2700mm, 3000mm

BelAire tongue & groove panels are fully customisable. If there's a particular size or configuration you require, call us on 0800 235 2473 and we'll custom-make a fence just for you.