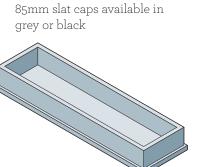

#### Construction:

Powder-coated aluminium.

Channel: 39mm x 32mm (includes sliding screw cover plate)

Left and right channel caps available in Gull Grey or Black