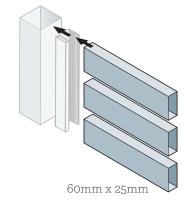

#### Slat construction:

85mm x 25mm (standard stocked size) 60mm x 25mm (available on request) 1.6mm powder-coated aluminium

It is important to note that our fencing, with 25mm wide slats, is superior in strength to some inferior fencing with 16mm wide slats.

#### SLAT FENCING CHANNEL

#### Construction:

Powder-coated aluminium.

Channel: 39mm x 32mm (includes sliding screw cover plate)

Left and right channel caps available in Gull Grey or Black