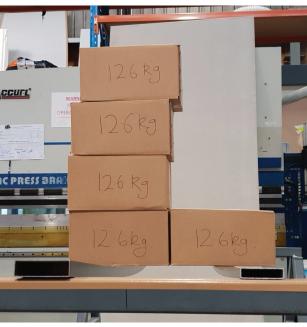

# Why Choose BelAire Slat Fencing?

See below our strength test of the BelAire  $85 \times 25$  mm slat. What super strength was proven in this test when we loaded 69.3kgs onto the  $85 \times 25$ mm slat spanning 2400mm. The  $65 \times 16$ mm slat took a mere 30kgs before it crumpled to the ground. You will see in the bow in the pictures below that the BelAire Slat had a similar bow but not as much as the 65mm slat with only 25.2kgs loaded to it.

# BELAIRE SLAT VS TRADITIONAL 65 X 16MM SLAT