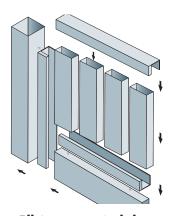

## SLAT FENCING

Post dimensions: 60 x 60mm or 90 x 90mm, 2mm BMT

Slat thickness: 25mm

Suitable for fence heights: 900mm - 2400mm

Post centres: 2400mm, 2700mm, 3000mm

BelAire slat fencing is fully customisable. If there's a particular size or configuration you require, call us on 0800 235 2473 and we'll custom-make a fence just for you.

#### Slat construction:

85mm x 25mm (standard stocked size) 60mm x 25mm (available on request) 1.6mm powder-coated aluminium

It is important to note that our fencing, with 25mm wide slats, is superior in strength to some inferior fencing with 16mm wide slats.

### SLATS

Available in two heights – 85mm is our standard stocked size, and 60mm slats are available on request . The two types of slats can be used exclusively, or combined in any way you choose. Both can also be used either horizontally or vertically.