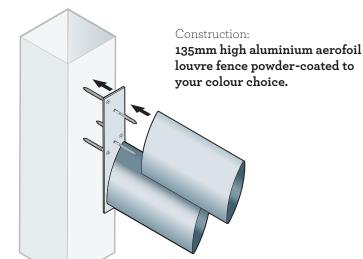

## LOUVRE FENCING

Louvre sizes:

2400mm (length) x 136mm (height) x 32mm (width) to suit 2400mm panels

2700mm (length) x 136mm (height) x 32mm (width) to suit 2700mm panels

3000mm (length) x 136mm (height) x 32mm (width) to suit 3000mm panels

#### LOUVRE FENCE PANELS

Louvre fence height options:
350mm (3 louvres)
600mm (5 louvres)
900mm (8 louvres)
1200mm (10 louvres)

1500mm (13 louvres) 1800mm (15 louvres)