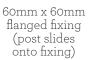

### SLATS

Both slat and louvre fencing is supplied with 60mm x 60mm in-ground posts as standard.

The following posts are available as options:

90mm x 90mm welded flanged post