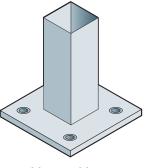

### SLATS

Both slat and louvre fencing is supplied with 60mm x 60mm in-ground posts as standard.

The following posts are available as options:

90mm x 90mm welded flanged post