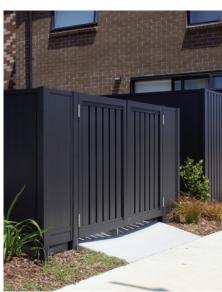

## Dominion Construction

Being situated in the centre of New Zealand's busiest CBD, on Princess Street, the architects wanted a product that was robust, strong and looked great. Our perfect solution was to supply and install the BelAire Slat fencing system which enhanced the project and caused little disturbance to the site.

#### **Aluminium Slat**

2400mm high

#### Flush Capping, Slatted Bays and Solid Bay

Slat panels between engineered 150 x 100mm, with 15mm Gaps Aluminium Flange plated posts, 54m with 3 Gates

#### Colour

Ebony (Black)