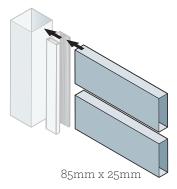

#### Slat construction:

85mm x 25mm (standard stocked size) 60mm x 25mm (available on request) 1.6mm powder-coated aluminium

It is important to note that our fencing, with 25mm wide slats, is superior in strength to some inferior fencing with 16mm wide slats.

### SLATS

Available in two heights – 85mm is our standard stocked size, and 60mm slats are available on request . The two types of slats can be used exclusively, or combined in any way you choose. Both can also be used either horizontally or vertically.