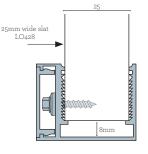

#### BUILT TO LAST

Our powder-coated aluminium posts, channels and slats are very light, structurally very strong, and are supplied to you in a colour (or combination of colours) of your choice.

It is important to note that our fencing, with 25mm wide slats, is superior in strength to some inferior fencing with 15mm wide slats.

#### Slat construction:

85mm x 25mm (standard stocked size) 60mm x 25mm (available on request) 1.6mm powder-coated aluminium

It is important to note that our fencing, with 25mm wide slats, is superior in strength to some inferior fencing with 16mm wide slats.

#### Construction:

Powder-coated aluminium.

Channel: 39mm x 32mm (includes sliding screw cover plate)

Left and right channel caps available in Gull Grey or Black