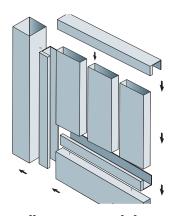

## SLAT FENCING

Post dimensions: 60 x 60mm or 90 x 90mm, 2mm BMT

Slat thickness: 25mm

Suitable for fence heights: 900mm - 2400mm

Post centres: 2400mm, 2700mm, 3000mm

BelAire slat fencing is fully customisable. If there's a particular size or configuration you require, call us on 0800 235 2473 and we'll custom-make a fence just for you.

#### Slat construction:

85mm x 25mm (standard stocked size) 60mm x 25mm (available on request) 1.6mm powder-coated aluminium

It is important to note that our fencing, with 25mm wide slats, is superior in strength to some inferior fencing with 16mm wide slats.

### SLATS

Available in two heights – 85mm is our standard stocked size, and 60mm slats are available on request . The two types of slats can be used exclusively, or combined in any way you choose. Both can also be used either horizontally or vertically.