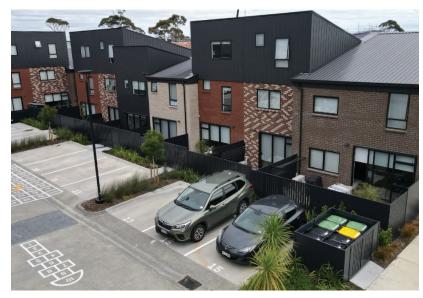

# Kotuitui Development

After Ace Landscapes installed traditional timber fences for Kāinga Ora homes' Kotuitui development they could see how it could degrade after a few weeks. Then they came across BelAire Designer Fencing's Aluminium Slat fencing range, provided them a good, strong, and low maintenance system that would look great for many years.

#### **Vertical Slats Fencing**

1200, 1500 and 1800mm high

#### Flush Capping, Slatted Bays and Solid Bays

 $85 \times 25$ mm used to create open slats with closed areas of  $60 \times 60$ mm posts. Bay widths varied from 1800 - 2400mm

#### Colour

Flax (matches Dulux Flaxpod)