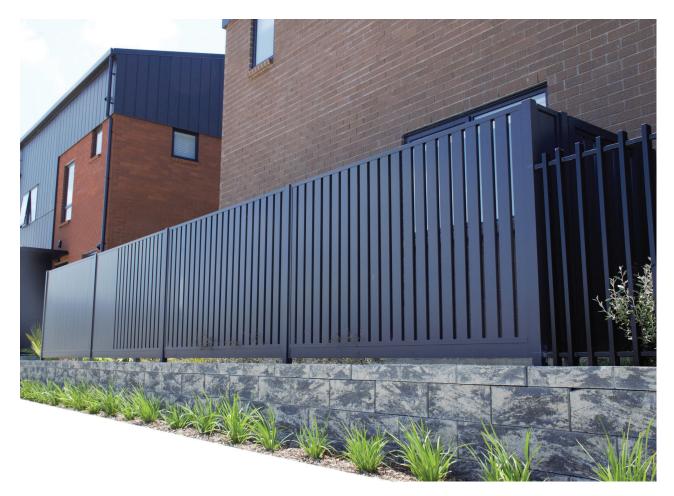

#### **COST-EFFECTIVE**

BelAire slat and louvre fencing is a great cost-effective option where a degree of privacy and security is required.

#### BUILT TO LAST

Our powder-coated aluminium posts, channels and slats are very light, structurally very strong, and are supplied to you in a colour (or combination of colours) of your choice.

It is important to note that our fencing, with 25mm wide slats, is superior in strength to some inferior fencing with 15mm wide slats.

#### EASY INSTALLATION

Our slat and louvre fencing is designed to be assembled with ease. The posts can be concreted into post holes, or attached to existing walls or posts. BelAire slat fencing panels can be easily handled by two people, making them perfect for difficult-to-access areas such as back yards or annexed ground.