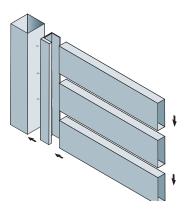

### SLATS

Available in two heights – 85mm is our standard stocked size, and 60mm slats are available on request . The two types of slats can be used exclusively, or combined in any way you choose. Both can also be used either horizontally or vertically.

All 85mm horizontal slats

All 60mm horizontal slats

85mm and 60mm horizontal slats

All 85mm vertical slats

All 60mm vertical slats

85mm and 60mm vertical slats

All 85mm with slat caps, mounted horizontally onto channel