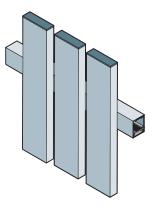

### SLATS

Available in two heights – 85mm is our standard stocked size, and 60mm slats are available on request . The two types of slats can be used exclusively, or combined in any way you choose. Both can also be used either horizontally or vertically.

All 85mm horizontal slats

All 60mm horizontal slats

85mm and 60mm horizontal slats

All 85mm vertical slats

All 60mm vertical slats

85mm and 60mm vertical slats

All 85mm with slat caps, mounted horizontally onto channel

All 85mm with slat caps, mounted vertically onto channel