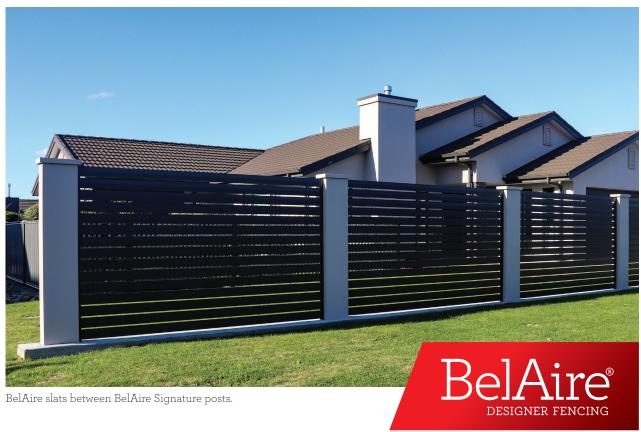

#### BUILT TO LAST

Our powder-coated aluminium posts, channels and slats are very light, structurally very strong, and are supplied to you in a colour (or combination of colours) of your choice.

It is important to note that our fencing, with 25mm wide slats, is superior in strength to some inferior fencing with 15mm wide slats.

#### EASY INSTALLATION

Our slat and louvre fencing is designed to be assembled with ease. The posts can be concreted into post holes, or attached to existing walls or posts. BelAire slat fencing panels can be easily handled by two people, making them perfect for difficult-to-access areas such as back yards or annexed ground.