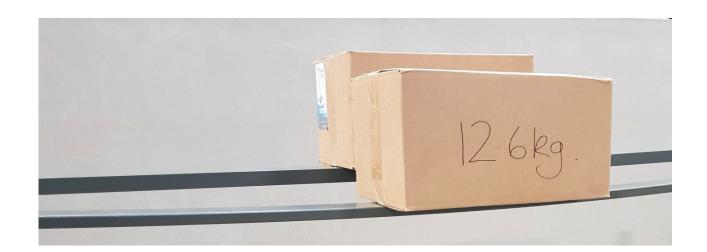

# Why Choose BelAire Slat Fencing?

See below our strength test of the BelAire  $85 \times 25$  mm slat. What super strength was proven in this test when we loaded 69.3kgs onto the  $85 \times 25$ mm slat spanning 2400mm. The  $65 \times 16$ mm slat took a mere 30kgs before it crumpled to the ground. You will see in the bow in the pictures below that the BelAire Slat had a similar bow but not as much as the 65mm slat with only 25.2kgs loaded to it.