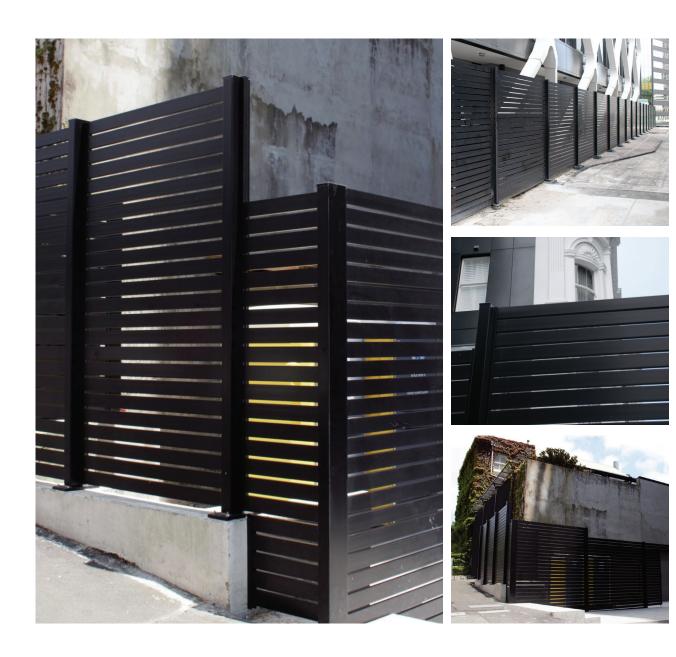

## Dominion Construction

Being situated in the centre of New Zealand's busiest CBD, on Princess Street, the architects wanted a product that was robust, strong and looked great. Our perfect solution was to supply and install the BelAire Slat fencing system which enhanced the project and caused little disturbance to the site.

#### **Aluminium Slat**

2400mm high

#### Flush Capping, Slatted Bays and Solid Bay

Slat panels between engineered 150 x 100mm, with 15mm Gaps Aluminium Flange plated posts, 54m with 3 Gates

#### Colour

Ebony (Black)