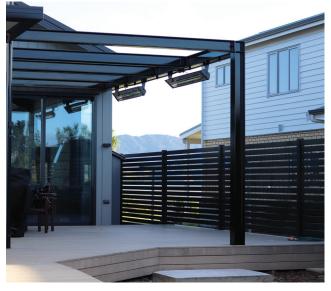

# Matarangi Slat Fencing

With such a modern stylish looking house, the Aluminium Slats were a perfect complimentary look. The matching gates, along with their full automation functionality allow the customer to easily access his boat, house and garden exactly as requested.

#### Horizontal Slats Fencing

Ranging between 1900mm to 1600mm high

#### Flush Capping and Slatted Bays

85x25mm Aluminium Slats between 90x90mm Aluminium Flange posts fixed to concrete nib/Timber decking

#### Colour

Black

"When we approached BelAire Designer Fencing, we were after a fencing solution that would look good and enhance the overall look of our house and the property. The fencing system also needed to be low maintenance, durable and cost effective. BelAire fit perfectly with all our criteria. BelAire overall advice, service and project communications were excellent. Considering the customisation required for the tricky site, the installation of the fence and gates went smoothly. Thank you BelAire"