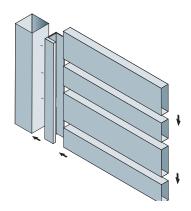

### SLATS

Available in two heights – 85mm is our standard stocked size, and 60mm slats are available on request . The two types of slats can be used exclusively, or combined in any way you choose. Both can also be used either horizontally or vertically.

All 85mm horizontal slats

All 60mm horizontal slats

85mm and 60mm horizontal slats

All 85mm vertical slats

All 60mm vertical slats

85mm and 60mm vertical slats

All 85mm with slat caps, mounted horizontally onto channel