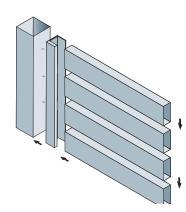

### SLATS

Available in two heights – 85mm is our standard stocked size, and 60mm slats are available on request . The two types of slats can be used exclusively, or combined in any way you choose. Both can also be used either horizontally or vertically.

All 85mm horizontal slats

All 60mm horizontal slats

85mm and 60mm horizontal slats

All 85mm vertical slats

All 60mm vertical slats

85mm and 60mm vertical slats

All 85mm with slat caps, mounted horizontally onto channel