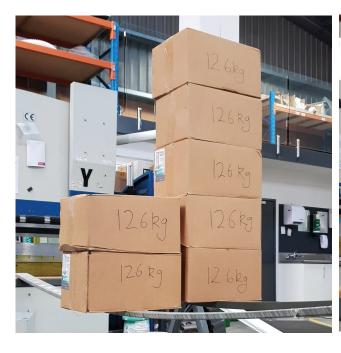

# Why Choose BelAire Slat Fencing?

See below our strength test of the BelAire  $85 \times 25$  mm slat. What super strength was proven in this test when we loaded 69.3kgs onto the  $85 \times 25$ mm slat spanning 2400mm. The  $65 \times 16$ mm slat took a mere 30kgs before it crumpled to the ground. You will see in the bow in the pictures below that the BelAire Slat had a similar bow but not as much as the 65mm slat with only 25.2kgs loaded to it.

# BELAIRE SLAT VS TRADITIONAL 65 X 16MM SLAT