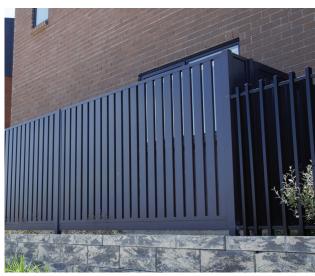

#### **COST-EFFECTIVE**

BelAire slat and louvre fencing is a great cost-effective option where a degree of privacy and security is required.

#### BUILT TO LAST

Our powder-coated aluminium posts, channels and slats are very light, structurally very strong, and are supplied to you in a colour (or combination of colours) of your choice.

It is important to note that our fencing, with 25mm wide slats, is superior in strength to some inferior fencing with 15mm wide slats.

#### EASY INSTALLATION

Our slat and louvre fencing is designed to be assembled with ease. The posts can be concreted into post holes, or attached to existing walls or posts. BelAire slat fencing panels can be easily handled by two people, making them perfect for difficult-to-access areas such as back yards or annexed ground.