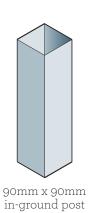

### SLATS

Both slat and louvre fencing is supplied with 60mm x 60mm in-ground posts as standard.

The following posts are available as options:

90mm x 90mm welded flanged post