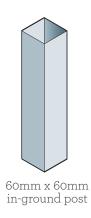

### SLATS

Both slat and louvre fencing is supplied with 60mm x 60mm in-ground posts as standard.

The following posts are available as options:

90mm x 90mm welded flanged post