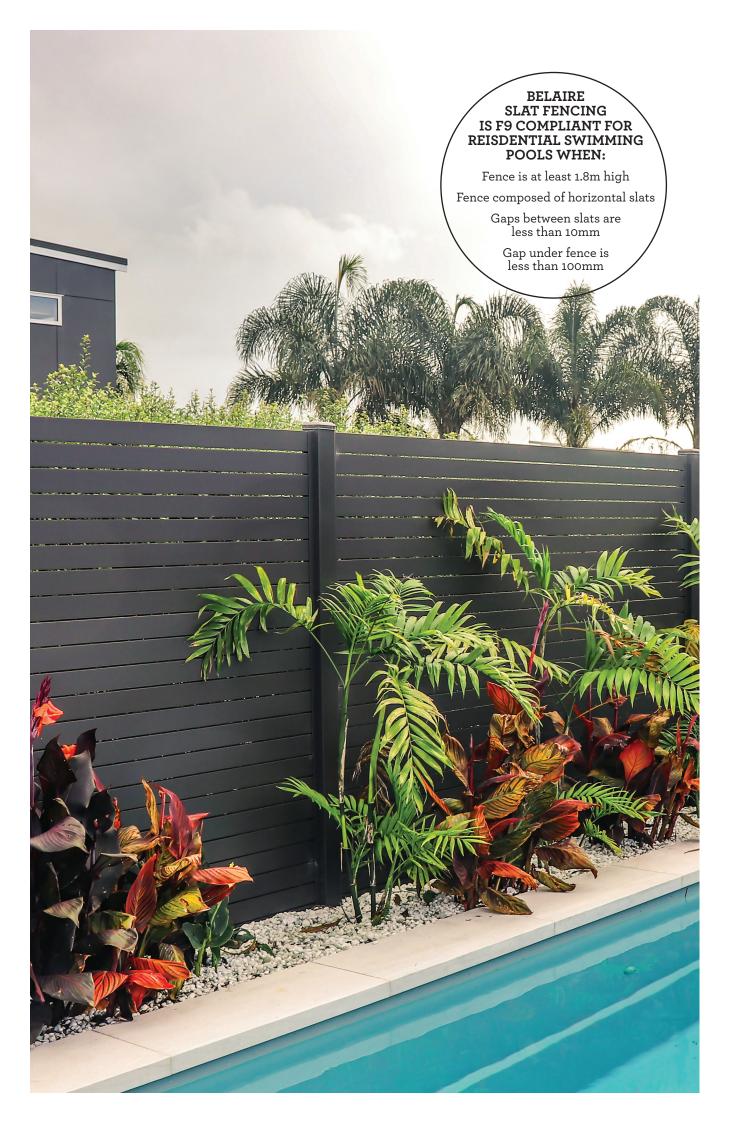

#### **COST-EFFECTIVE**

BelAire slat and louvre fencing is a great cost-effective option where a degree of privacy and security is required.