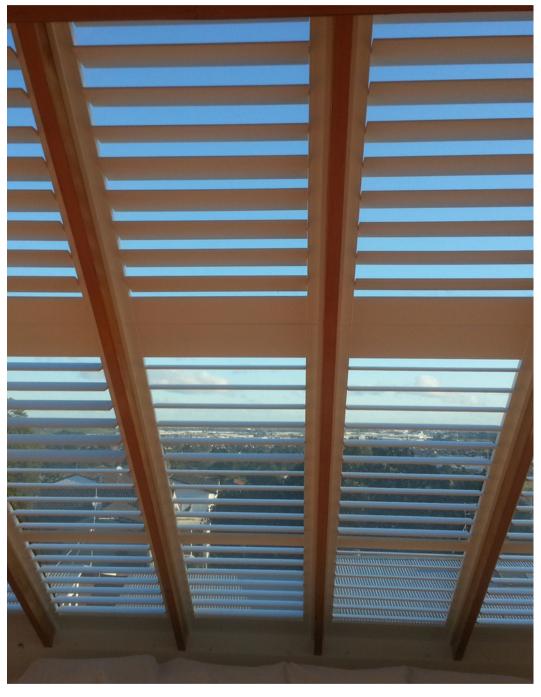

#### Raked Windows

Use shutters to highlight the design of your shapedwindows

## Raked Window Portfolio