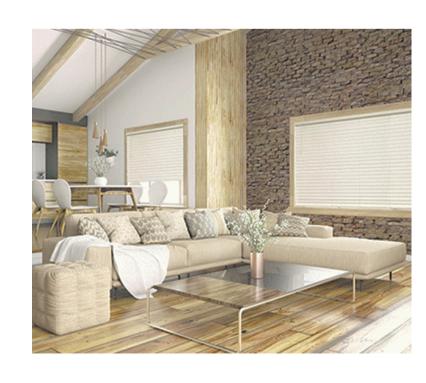

#### Living

Shutters are the perfect accent to your living room.

## Lounge/Living Workslis