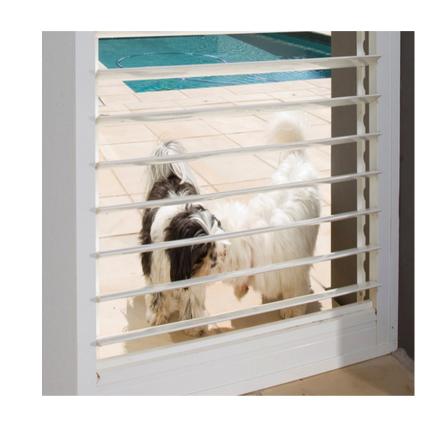

## BEDROOM Porfolio

Woodlore Shuiters in a childs'room are a great option for child safety