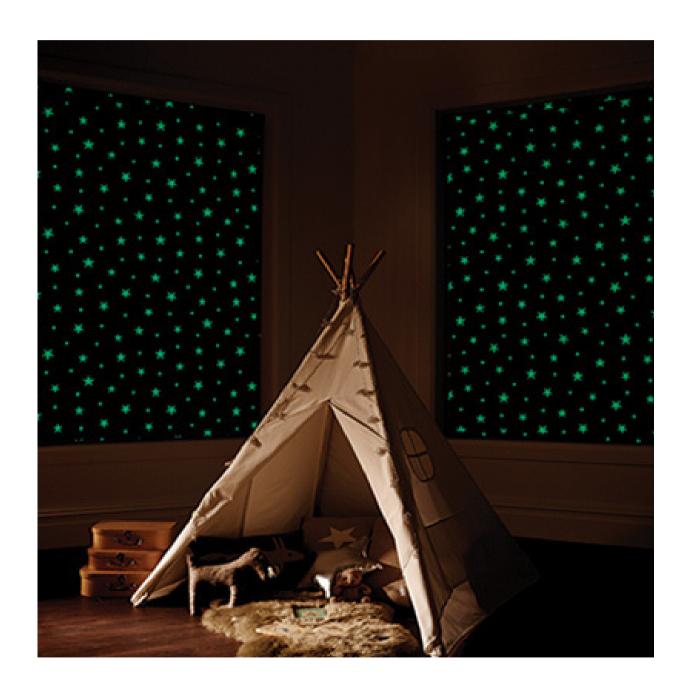

#### Bedroom

Creating a bedroom that's harmonious and peaceful .

## BEDROOM Porfolio

Woodlore Shuiters in a childs'room are a great option for child safety