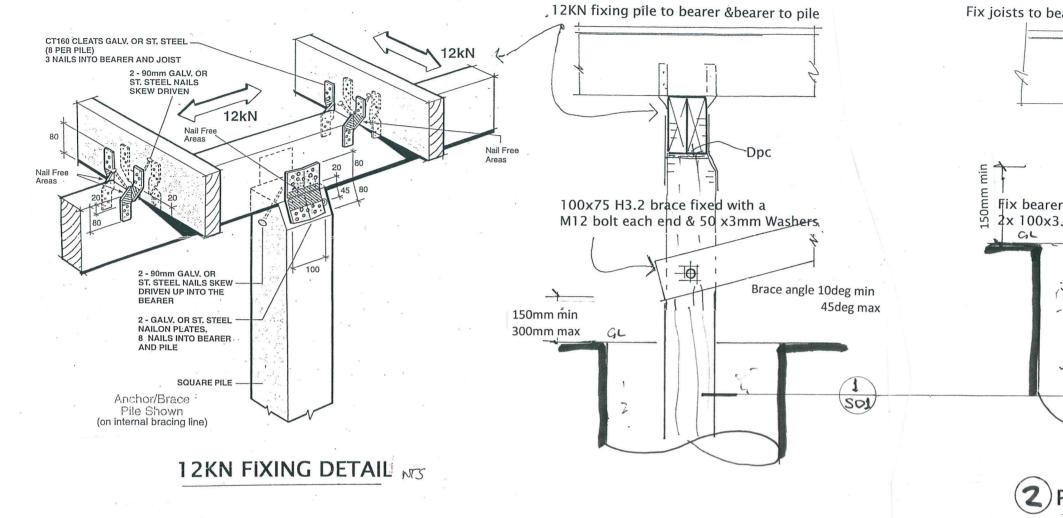

# BRACED PILE DETAIL

Note These plans to be read in conjunction with Hutchinson Consulting Engineers Ltd structural drawings

## BCO10361416 Received by Auckland Council 09/12/2022

| earers with 2x100x3.15 skew nails                                                                                                                                                                            |                                                                                                                                           |                                                                                                                  |            |
|--------------------------------------------------------------------------------------------------------------------------------------------------------------------------------------------------------------|-------------------------------------------------------------------------------------------------------------------------------------------|------------------------------------------------------------------------------------------------------------------|------------|
| er to piles w<br>3.15 skew n                                                                                                                                                                                 | Dpc<br>ith 2x Z nails &<br>ails                                                                                                           |                                                                                                                  |            |
| Dur approval of these drawings<br>relates to our specifically designed<br>structural elements only<br>Paul Jarvie CFEng 1018577<br>Hutchinson Consulting Engineers Ltd<br>Mutchinson<br>CONSULTING ENGINEERS |                                                                                                                                           |                                                                                                                  |            |
|                                                                                                                                                                                                              |                                                                                                                                           | Ph 442 4513<br>Fax 414 5534<br>Mob 021 677 99<br>102 Wake Road,<br>RD3 Albany 079<br>olsenarch@xtra.<br>TECTURAL | 3<br>co.nz |
| •                                                                                                                                                                                                            | PROPOSED NEW PART<br>RE-PILING TO<br>109 VAUXHALL ROAD<br>NARROW NECK FOR<br>S. & A. COXHEAD<br>REVISION:<br>DRAWN : B.G.O DATE: NOV 2022 |                                                                                                                  |            |
|                                                                                                                                                                                                              |                                                                                                                                           |                                                                                                                  |            |
|                                                                                                                                                                                                              | SCALES:<br>1:10 @A3                                                                                                                       |                                                                                                                  | oF.6       |