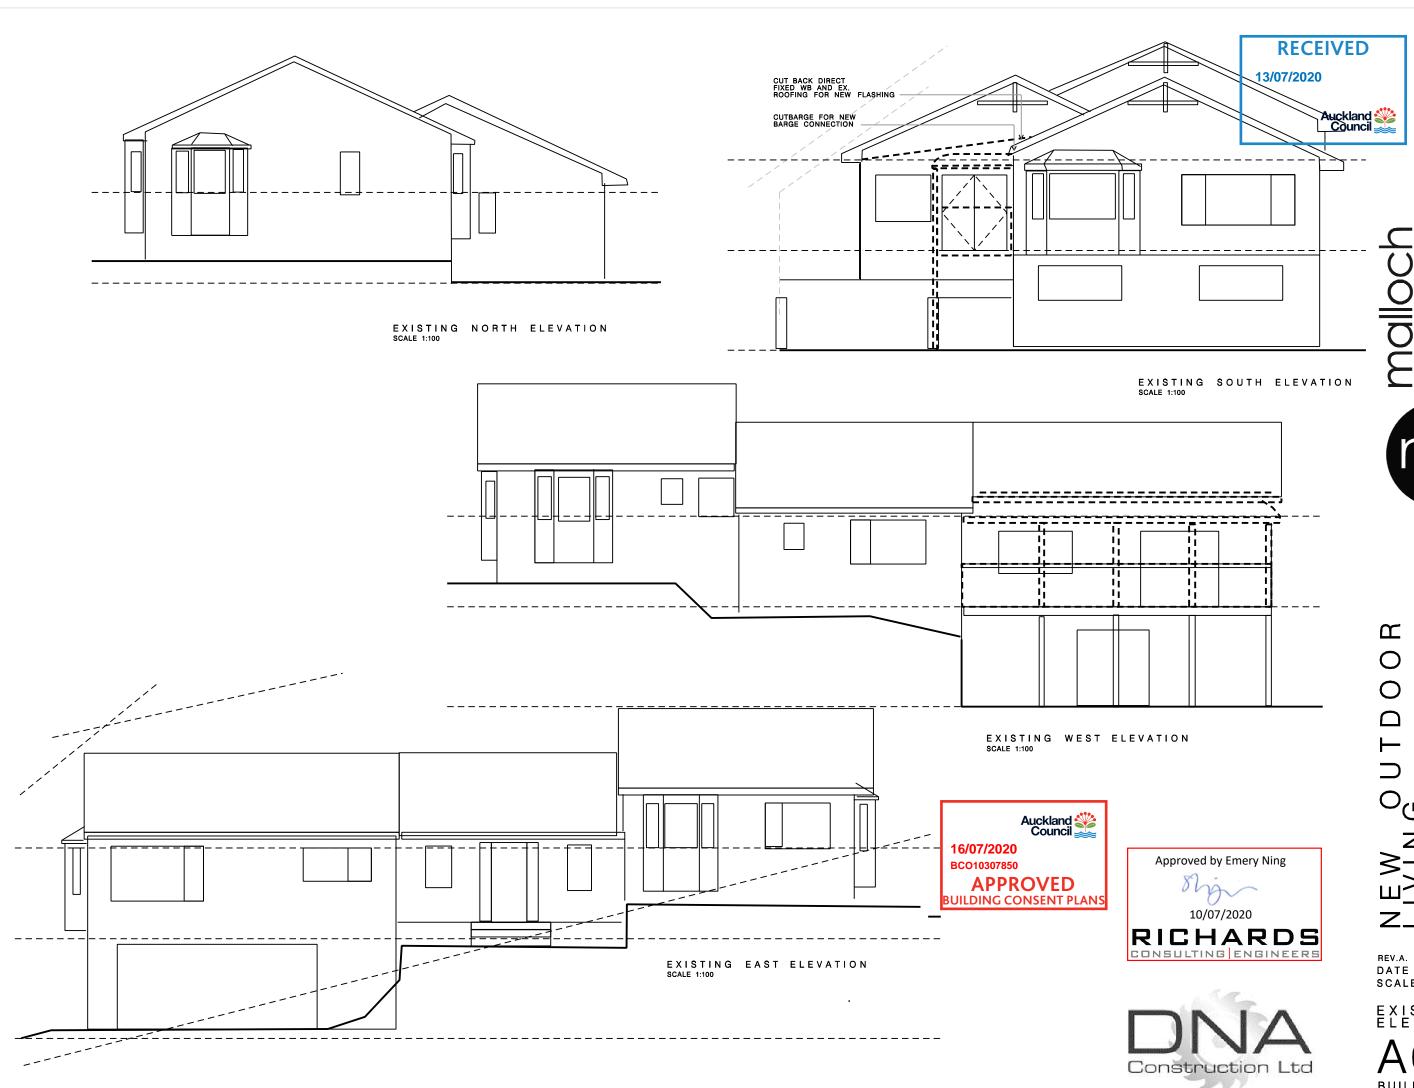

Devonport 0747, Auckland, New Zealand

NEW OUTDOOR LIVING for STEVE & RAE ANSELL

REV.A. 01/07/20 clouded rfi DATE 30.03.2020 SCALE 1:100 @ A3

8

EXISTING ELEVATION

A0.2A
BUILDING CONSENT

Auckland **\***Council