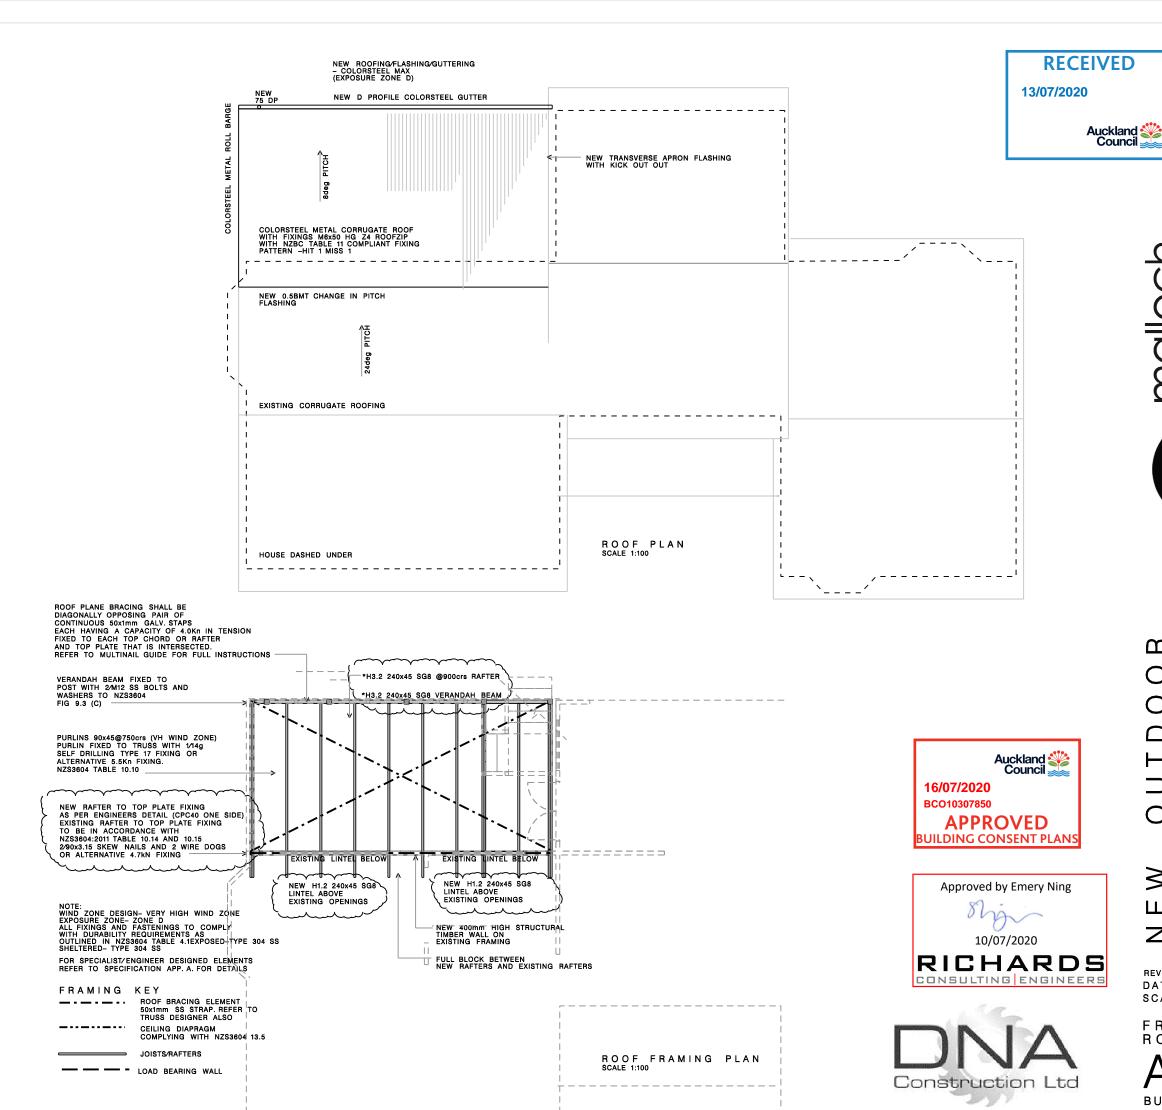

0

 $\mathbf{\omega}$ 

 $\alpha$ 

⋖  $\circ$ 

I  $\supset$ 

Ш ഗ Z  $\Delta$ ⋖ O ш O  $\mathbf{\pi}$ 

ഗ 2 Ш  $^{\circ}$ ≥ REV.A. 01/07/20 clouded rfi DATE 30.03.2020 SCALE 1:100 @ A3

FRAME PLAN ROOF PLAN