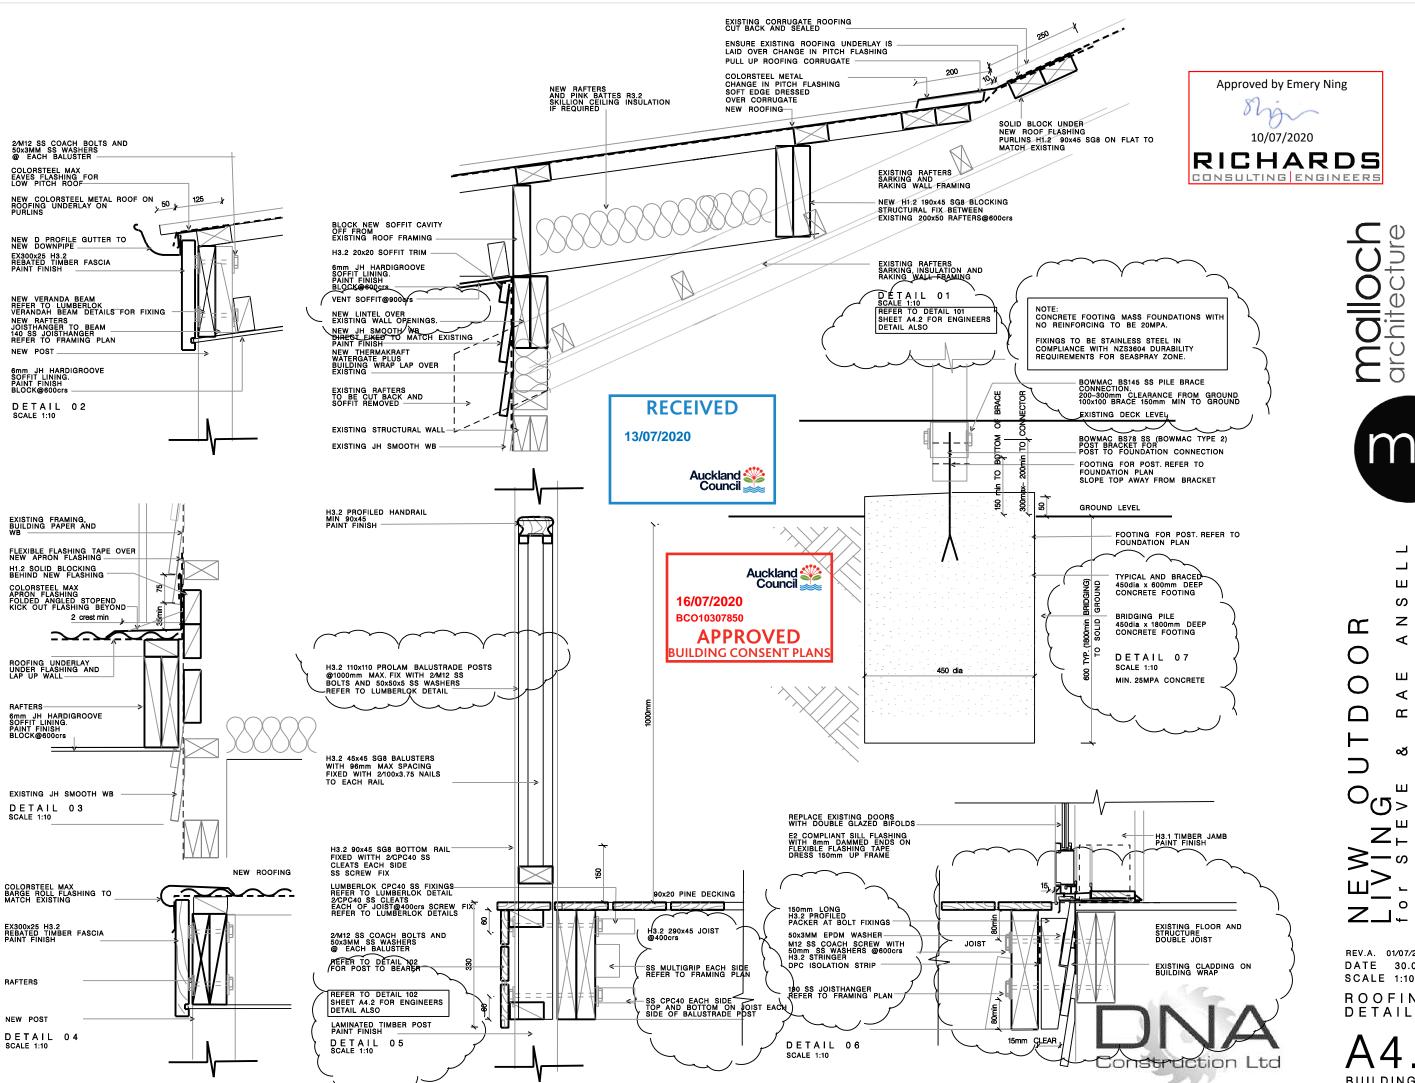

REV.A. 01/07/20 clouded rfi DATE 30.03.2020 SCALE 1:10 @ A3 ROOFING

PO Box 32507, Devonport 0747, Auckland, New Zealand mobile 021 2042215 architecture

တ

Z

OUR

ARB

I

ഗ

ш

ALL DIMENSIONS

 $\mathbf{\Xi}$ 

patrick@malloch.org.nz

Auckland Council 16/07/2020 BCO10307850 **APPROVED** BUILDING CONSENT PLANS

Construction Ltd

⋖ Ω 0 ⋖ 0 0 0 <sup>+</sup> ≥

REV.A. 01/07/20 clouded rfi DATE 30.03.2020 SCALE 1:10 @ A3 ENGINEERING DETAIL 101,102