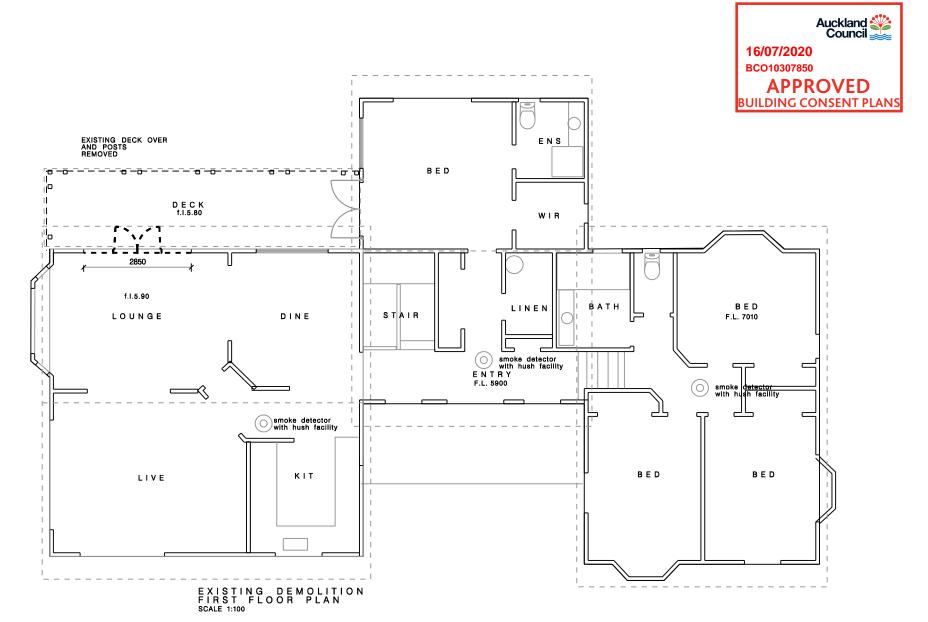

Construction Ltd

NEW OUTDOOR LIVING for STEVE & RAE ANSELL

REV.A. 01/07/20 clouded rfi DATE 30.03.2020 SCALE 1:100 @ A3

2 H

EXISTING FLOOR PLAN

A0.2A
BUILDING CONSENT

BOUR email patrick@malloch

Ω