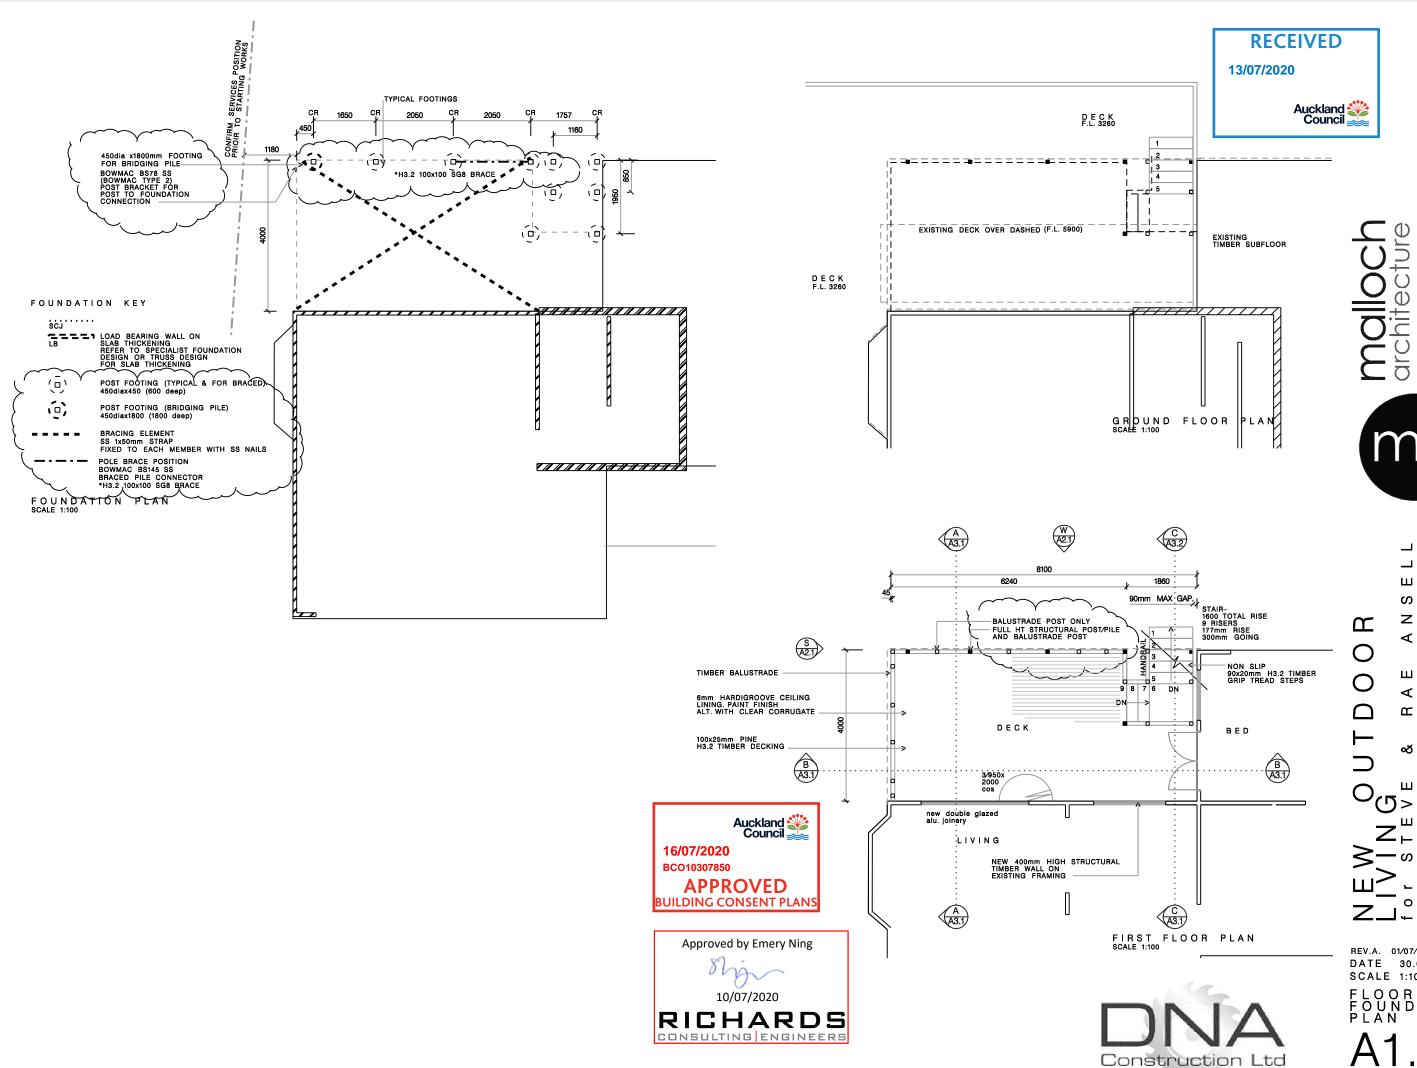

REFER TO WINCAM SW CCTV VIDEO AND REPORT

NEW 100diA NOVA-FLO SW 1:100

FOR DETAILED PLUMBING AND DRAINAGE REFER TO FOUNDATION PLAN AND FRAMING PLANS

CONTRACTOR TO CONFIRM ALL UNDERGROUND SERVICES PRIOR TO STARTING WORKS AND CONFIRM COMPLIANCE WITH AUCKLAND COUNCIL GUIDELINES

 $\underline{\alpha}$ ⋖

ェ

Auckland, New Zealand

ഗ ш 8 ≥ REV.A. 01/07/20 clouded rfi DATE 30.03.2020 SCALE 1:100 @ A3

FLOOR PLAN FOUNDATION PLAN

PO Box 32507, Devonport 0747, mobile 021 2042215 architecture