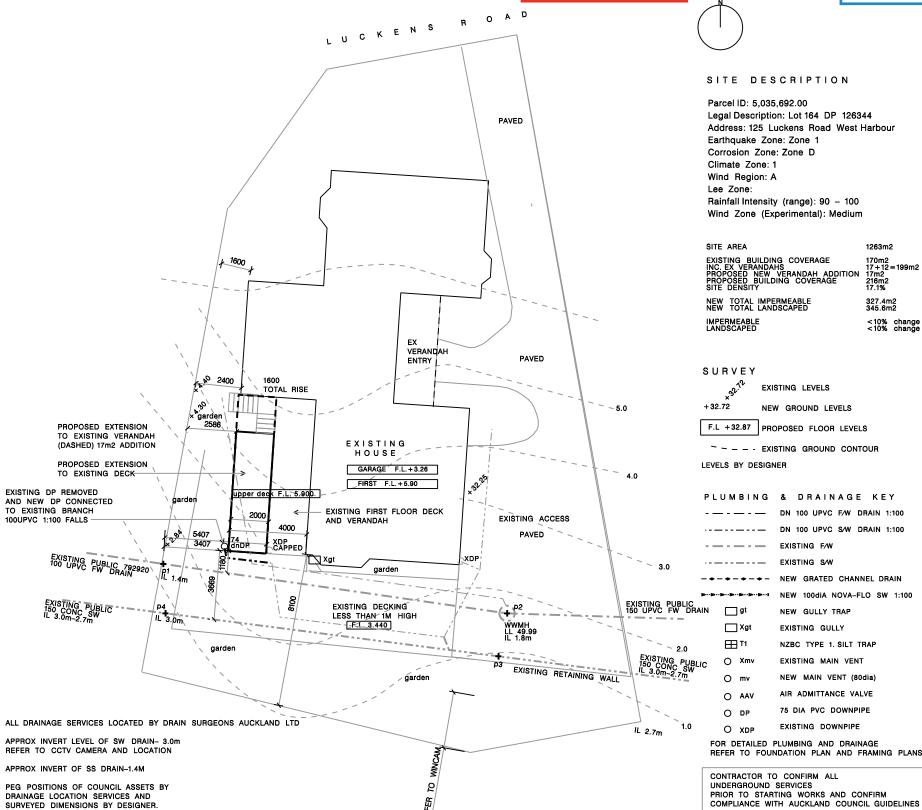

REFER TO WINCAM SW CCTV VIDEO AND REPORT

NEW 100diA NOVA-FLO SW 1:100

FOR DETAILED PLUMBING AND DRAINAGE REFER TO FOUNDATION PLAN AND FRAMING PLANS

CONTRACTOR TO CONFIRM ALL UNDERGROUND SERVICES PRIOR TO STARTING WORKS AND CONFIRM COMPLIANCE WITH AUCKLAND COUNCIL GUIDELINES

REV B. 09/04/20 SW REMOVED REV.A. 01/07/20 clouded rfi DATE 30.03.2020 SCALE 1:200 @ A3

SITE PLAN ONLY SS

PO Box 32507, Devonport 0747, mobile 021 2042215 patrick@malloch.org.nz email

> Ω ⋖

0

0

 $\mathbf{\omega}$ 