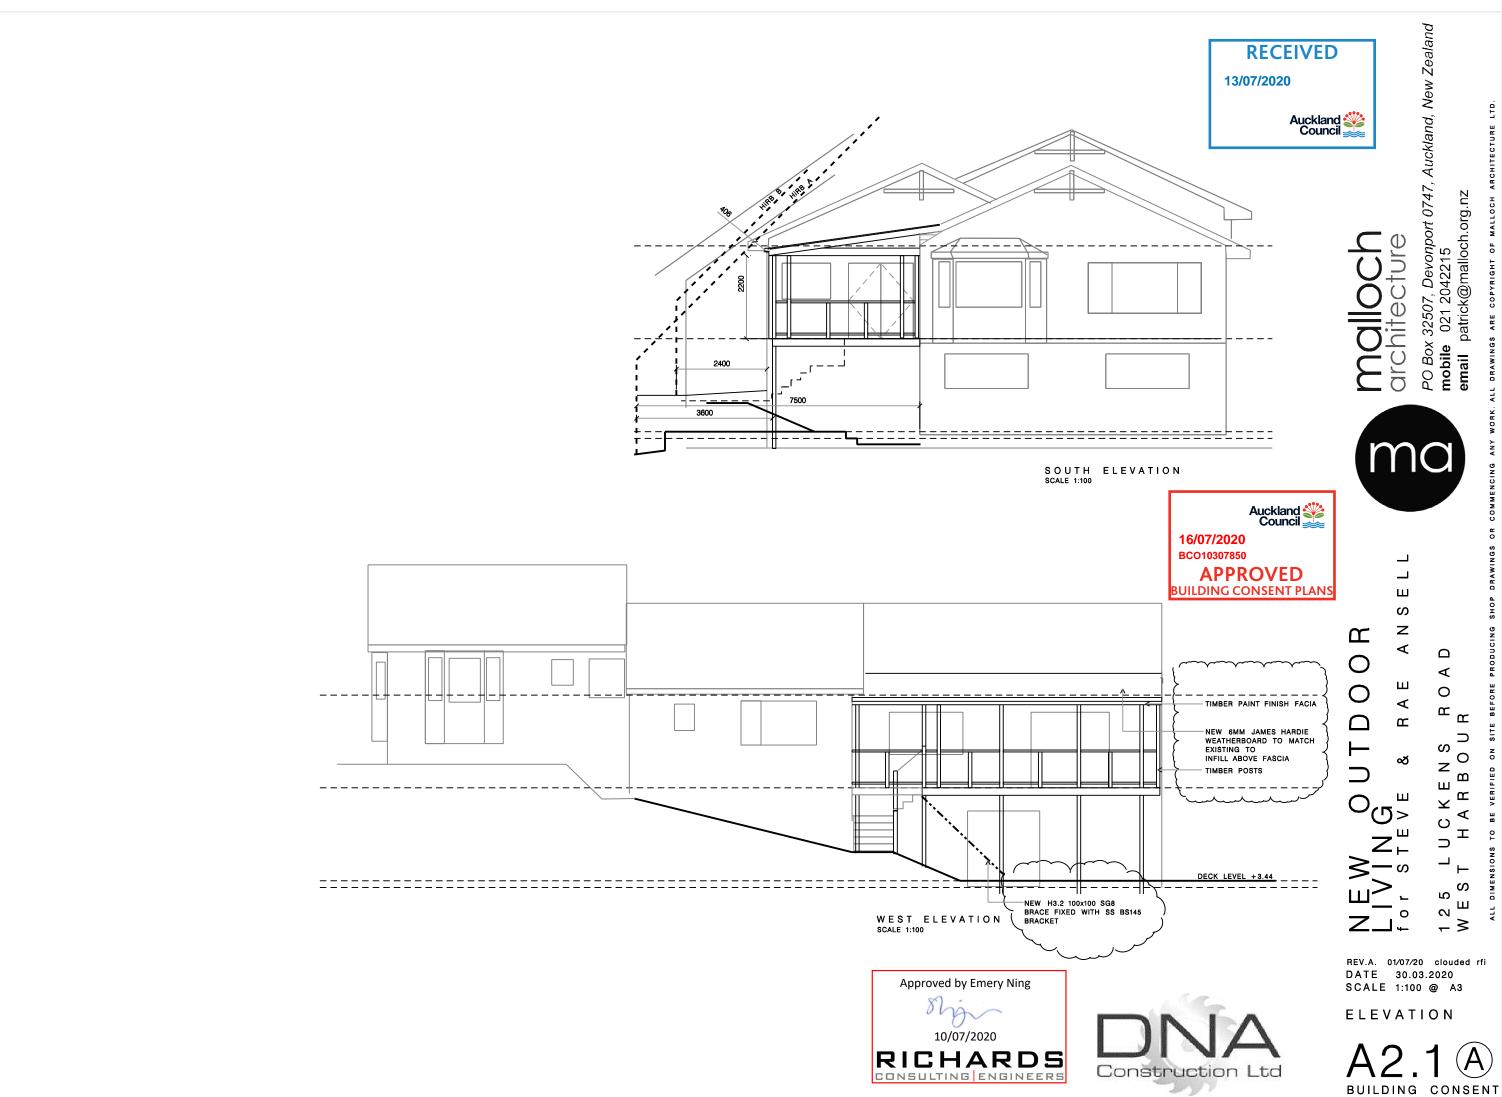

Devonport 0747, Auckland, New Zealand

NEW OUTDOOR LIVING for STEVE & RAE ANSELL

REV.A. 01/07/20 clouded rfi DATE 30.03.2020 SCALE 1:100 @ A3

8

EXISTING ELEVATION

A0.2A
BUILDING CONSENT

Auckland **\***Council