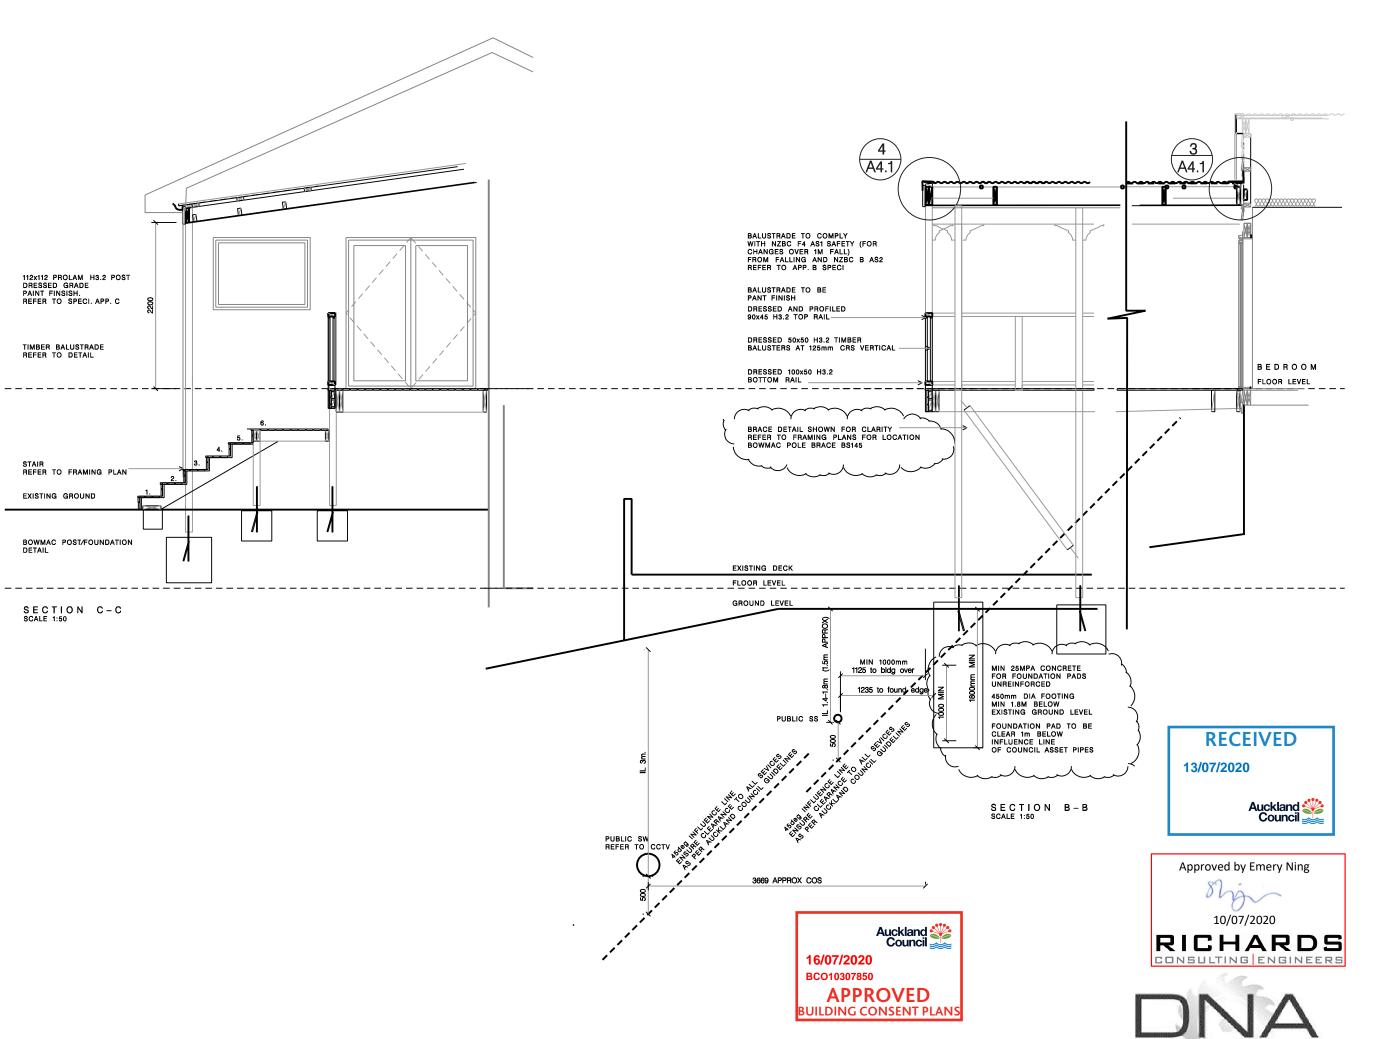

REFER TO WINCAM SW CCTV VIDEO AND REPORT

NEW 100diA NOVA-FLO SW 1:100

FOR DETAILED PLUMBING AND DRAINAGE REFER TO FOUNDATION PLAN AND FRAMING PLANS

CONTRACTOR TO CONFIRM ALL UNDERGROUND SERVICES PRIOR TO STARTING WORKS AND CONFIRM COMPLIANCE WITH AUCKLAND COUNCIL GUIDELINES

email 0

13/07/2020

Auckland **\*\***Council

SECTION A-A SCALE 1:50

REFER TO SPECIFICATION APP. C. FOR PROPRIETARY PRODUCTS INSTALLATION AND PRODUCER STATEMENTS

Approved by Emery Ning 10/07/2020 RICHARDS CONSULTING ENGINEERS