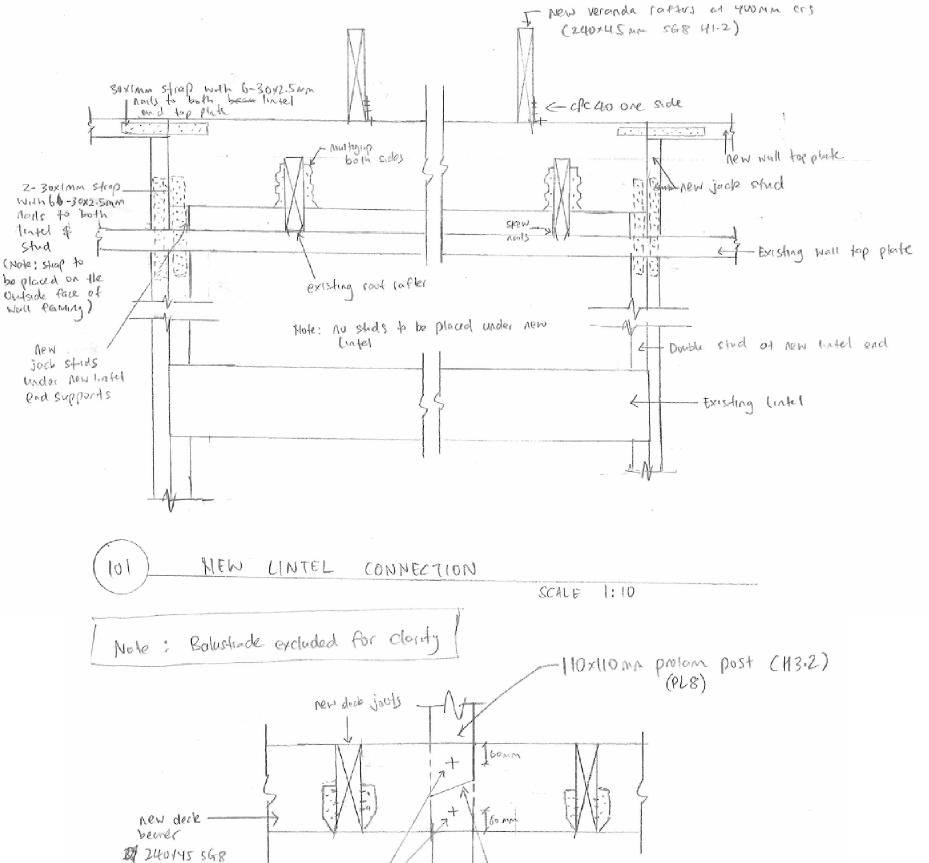

ш

ALL DIMENSIONS

 $\mathbf{\Xi}$ 

patrick@malloch.org.nz

Auckland Council 16/07/2020 BCO10307850 **APPROVED** BUILDING CONSENT PLANS

Construction Ltd

⋖ Ω 0 ⋖ 0 0 0 <sup>+</sup> ≥

REV.A. 01/07/20 clouded rfi DATE 30.03.2020 SCALE 1:10 @ A3 ENGINEERING DETAIL 101,102

**BUILDING CONSENT** 

102

(H3-2)

POST TO BEARER CONNECTION

MIZSIS through bearer \$ POST

SCALE 1:10

- Notal bearers at post connection

Auckland Council