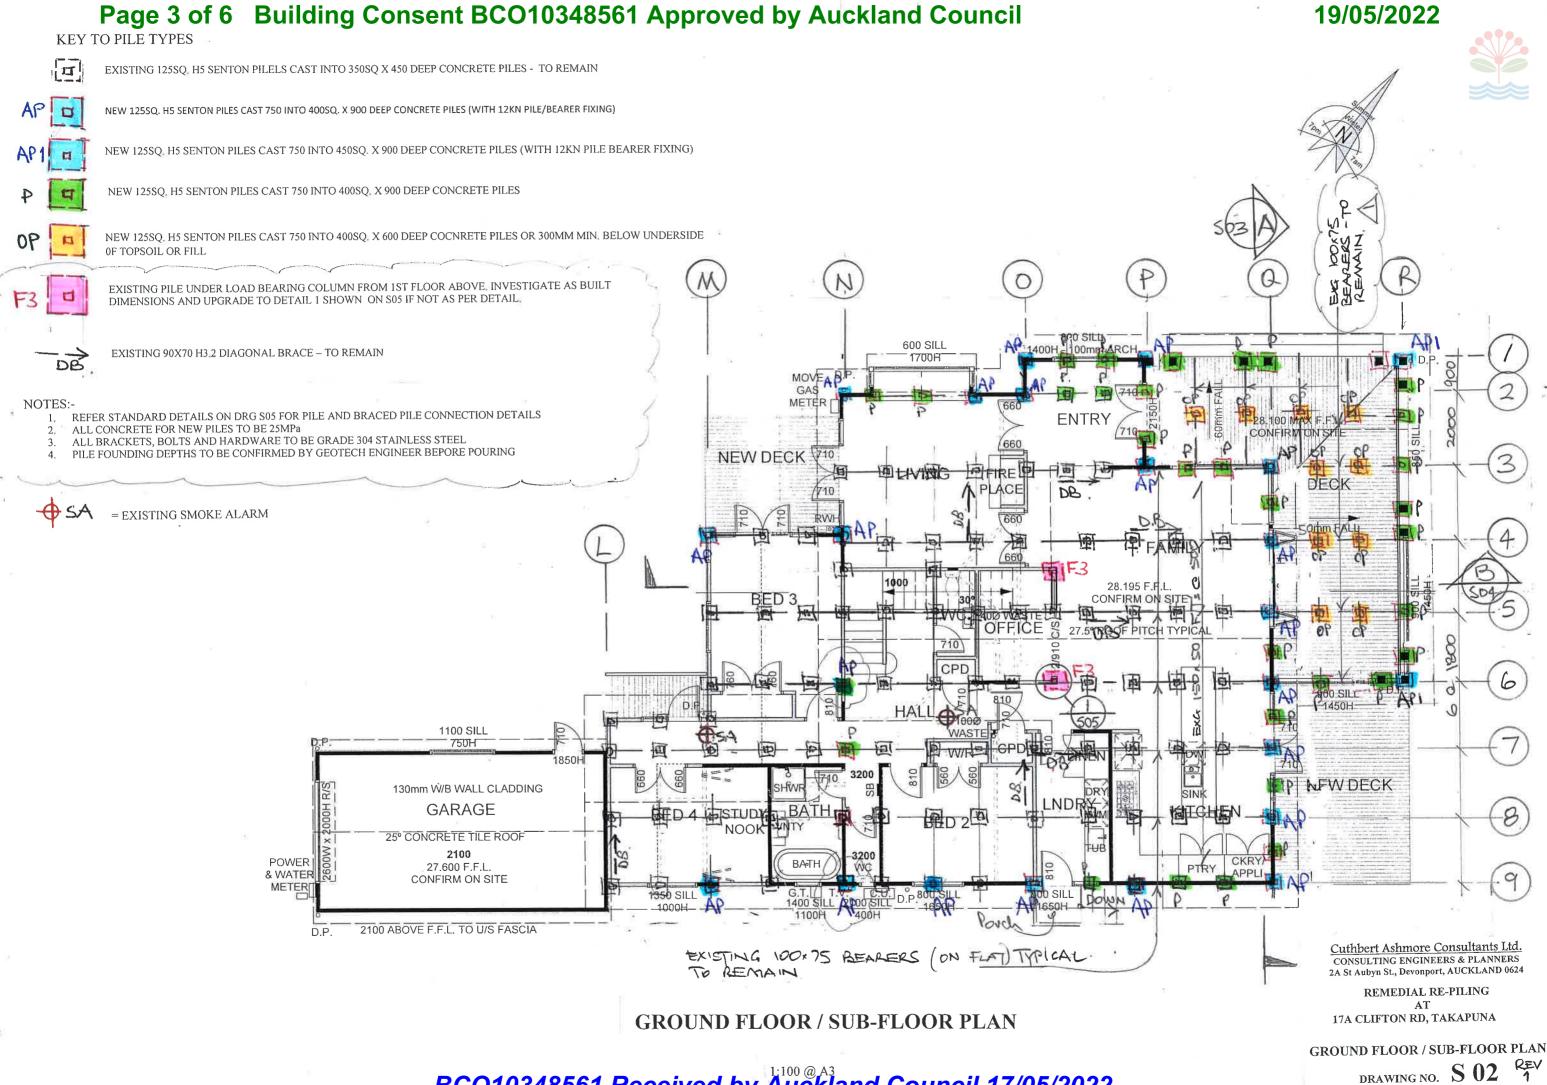

## 19/05/2022

into both Pile and Bearer

Complies with NZS 3604:2011

For all Ordinary Piles (Refer Figure 6.3 NZS 3604:2011)

Skew Nails into Pile

2 x 90mm Stainless Steel

All Fixings Stainless Steel

OPF

20 x Stainless Steel Wire Dog Staples

20 x Stainless Steel Nails 90mm x 4 dia.

Code:

Packed:

MiTek\*

Cuthbert Ashmore Consultants Ltd. CONSULTING ENGINEERS & PLANNERS 2A St Aubyn St., Devonport, AUCKLAND 0624

REMEDIAL RE-PILING AT 17A CLIFTON RD, TAKAPUNA

STANDARD DETAILS

DRAWING NO. S 05