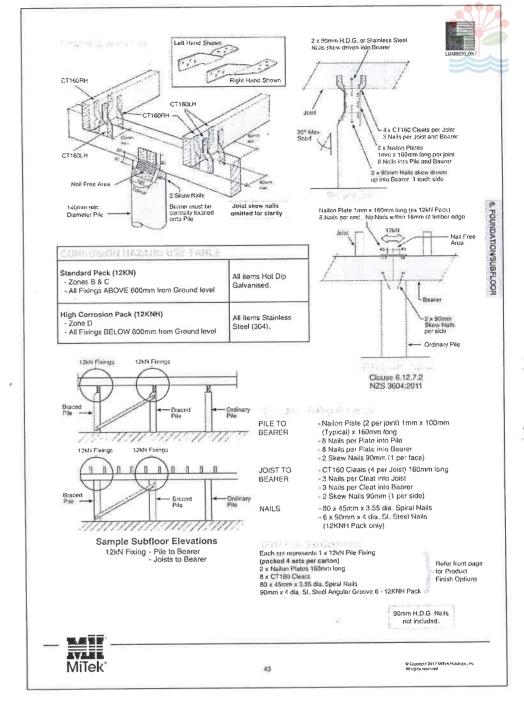

SITE PLAN

LOT , DP 35397 .

1:250 @ A3

Cuthbert Ashmore Consultants Ltd.
CONSULTING ENGINEERS & PLANNERS
2A St Aubyn St., Devonport, AUCKLAND, 0624

REMEDIAL RE-PILING AT 17A CLIFTON RD, TAKAPUNA

SITE PLAN

DRAWING NO. S 01













## Page 6 of 6 Building Consent BCO10348561 Approved by Auckland Council



## 19/05/2022





into both Pile and Bearer

Complies with NZS 3604:2011

For all Ordinary Piles (Refer Figure 6.3 NZS 3604:2011)

Skew Nails into Pile

2 x 90mm Stainless Steel

All Fixings Stainless Steel

OPF

20 x Stainless Steel Wire Dog Staples

20 x Stainless Steel Nails 90mm x 4 dia.

Code:

Packed:

MiTek\*

Cuthbert Ashmore Consultants Ltd. CONSULTING ENGINEERS & PLANNERS 2A St Aubyn St., Devonport, AUCKLAND 0624

REMEDIAL RE-PILING AT 17A CLIFTON RD, TAKAPUNA

STANDARD DETAILS

DRAWING NO. S 05