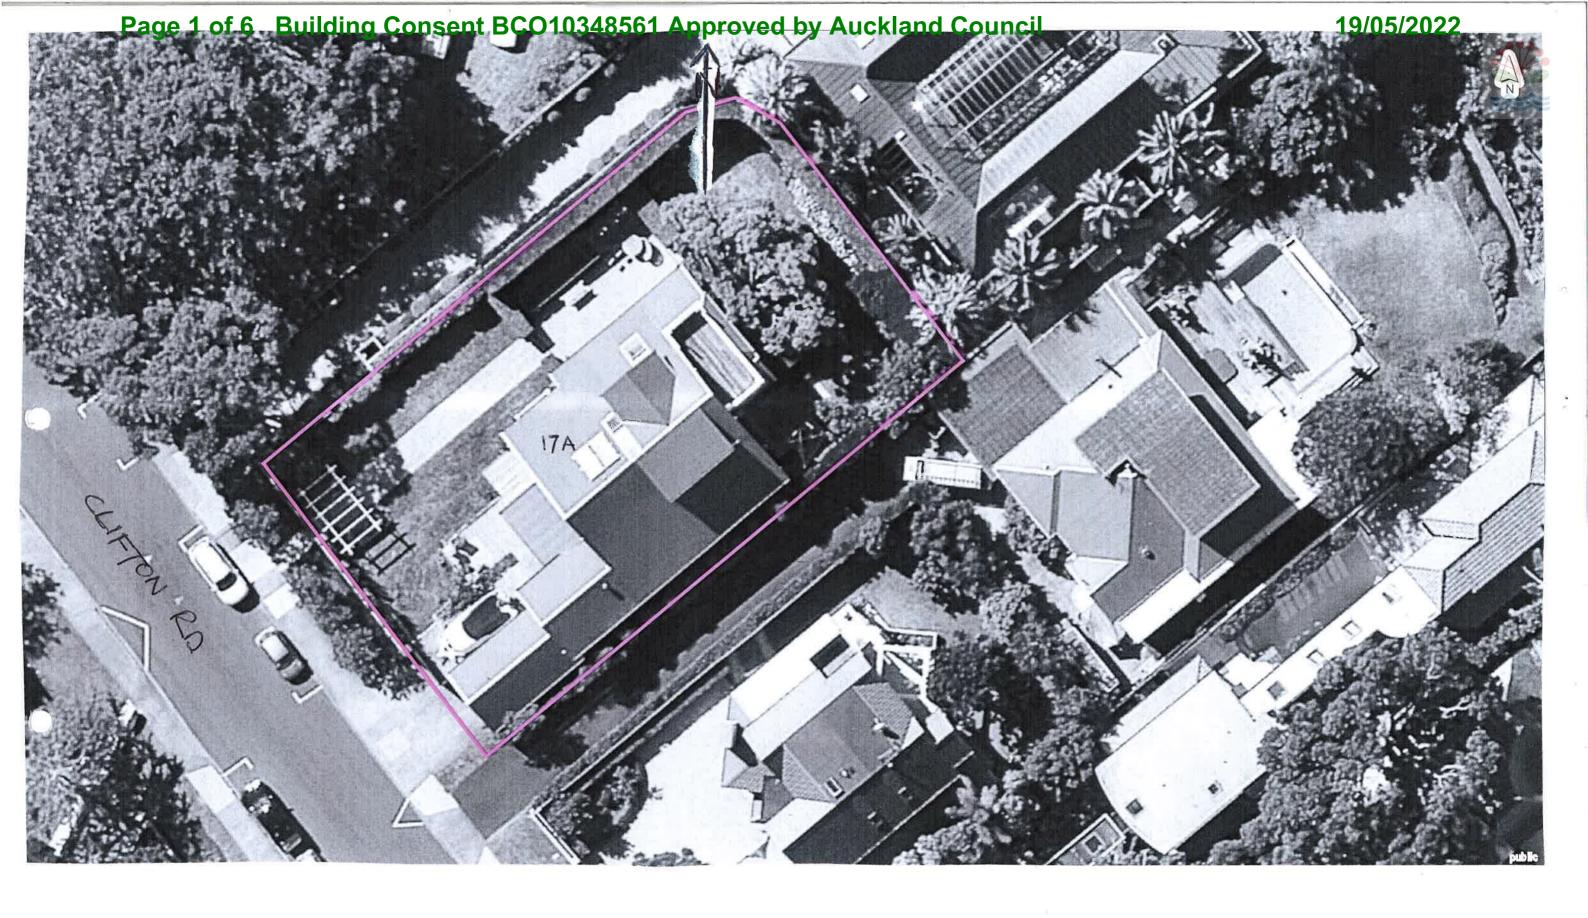

SITE PLAN

LOT , DP 35397 .

1:250 @ A3

Cuthbert Ashmore Consultants Ltd.
CONSULTING ENGINEERS & PLANNERS
2A St Aubyn St., Devonport, AUCKLAND, 0624

REMEDIAL RE-PILING AT 17A CLIFTON RD, TAKAPUNA

SITE PLAN

DRAWING NO. S 01