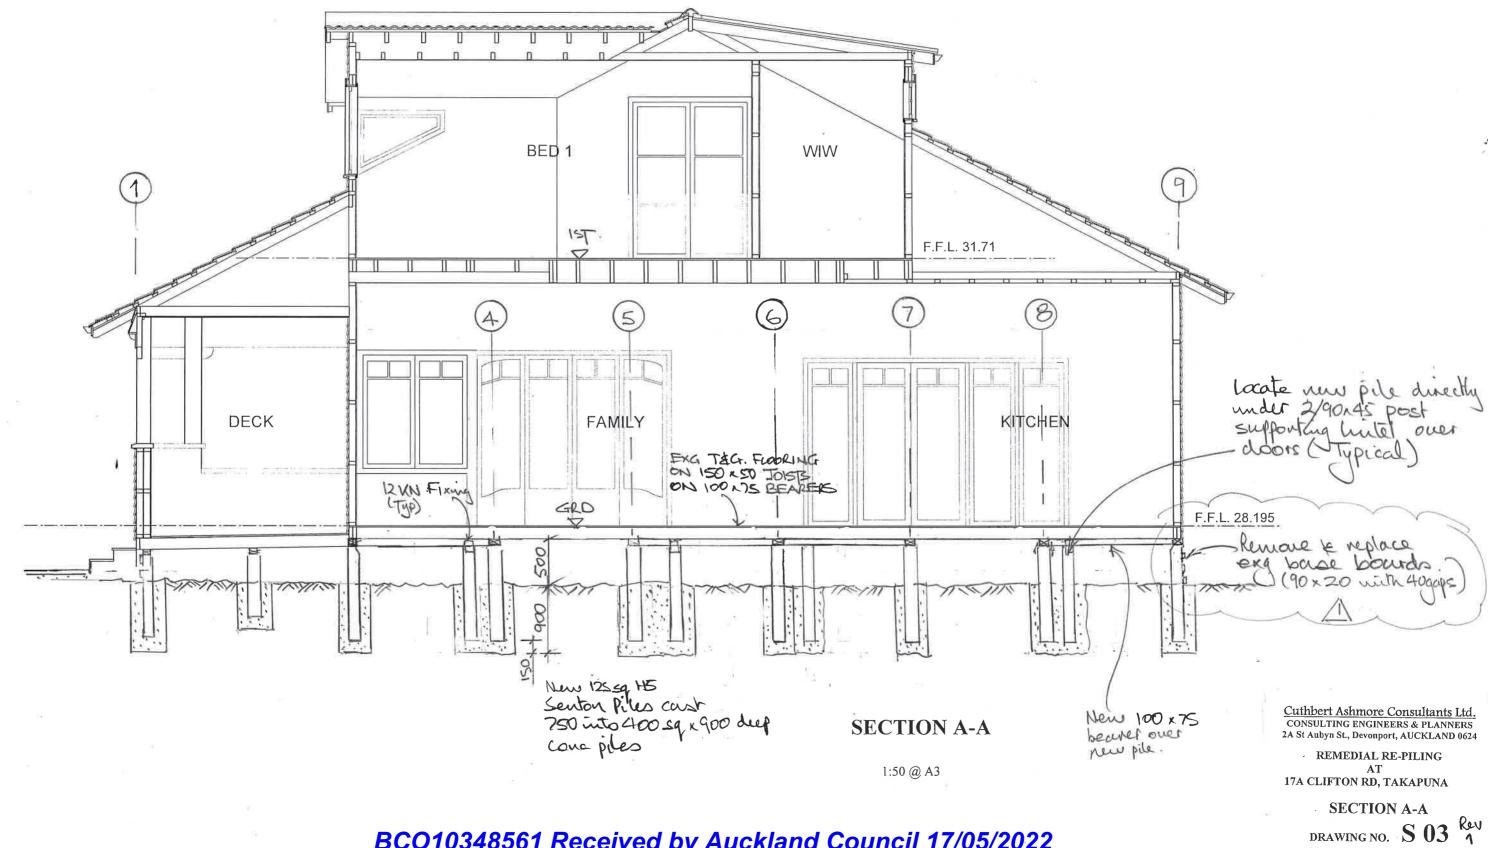

## 19/05/2022

into both Pile and Bearer

Complies with NZS 3604:2011

For all Ordinary Piles (Refer Figure 6.3 NZS 3604:2011)

Skew Nails into Pile

2 x 90mm Stainless Steel

All Fixings Stainless Steel

OPF

20 x Stainless Steel Wire Dog Staples

20 x Stainless Steel Nails 90mm x 4 dia.

Code:

Packed:

MiTek\*

Cuthbert Ashmore Consultants Ltd. CONSULTING ENGINEERS & PLANNERS 2A St Aubyn St., Devonport, AUCKLAND 0624

REMEDIAL RE-PILING AT 17A CLIFTON RD, TAKAPUNA

STANDARD DETAILS

DRAWING NO. S 05