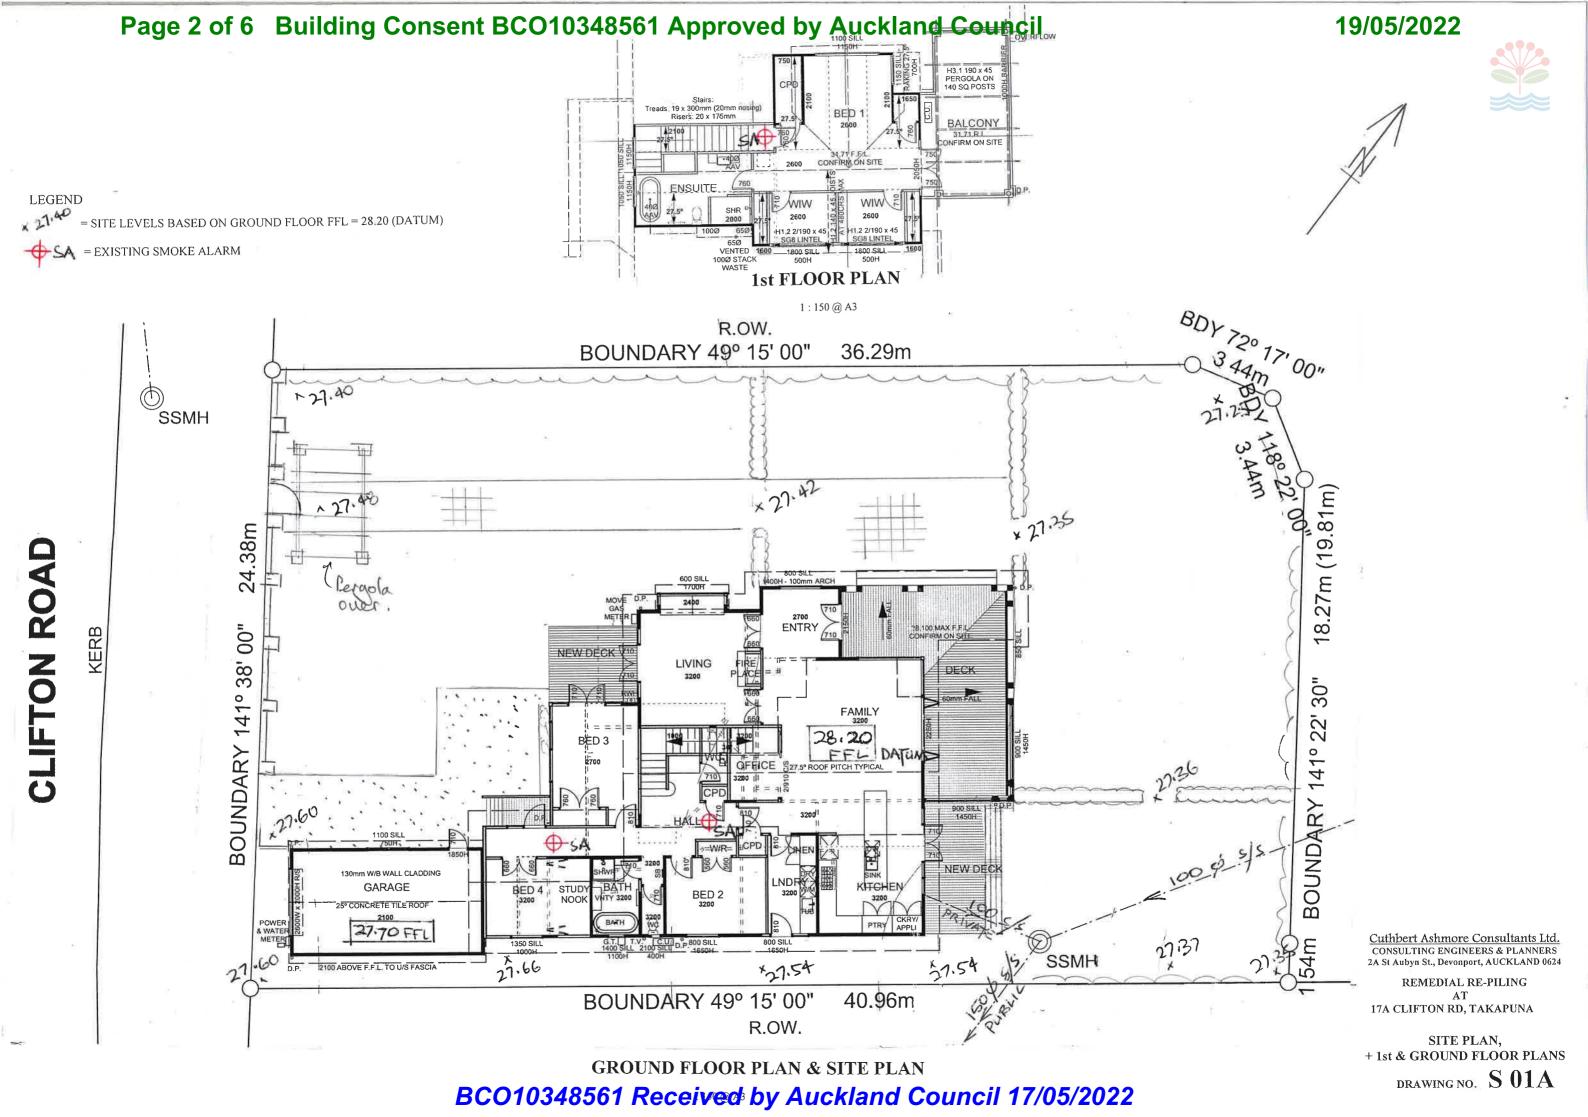

SITE PLAN

LOT , DP 35397 .

1:250 @ A3

Cuthbert Ashmore Consultants Ltd.
CONSULTING ENGINEERS & PLANNERS
2A St Aubyn St., Devonport, AUCKLAND, 0624

REMEDIAL RE-PILING AT 17A CLIFTON RD, TAKAPUNA

SITE PLAN

DRAWING NO. S 01