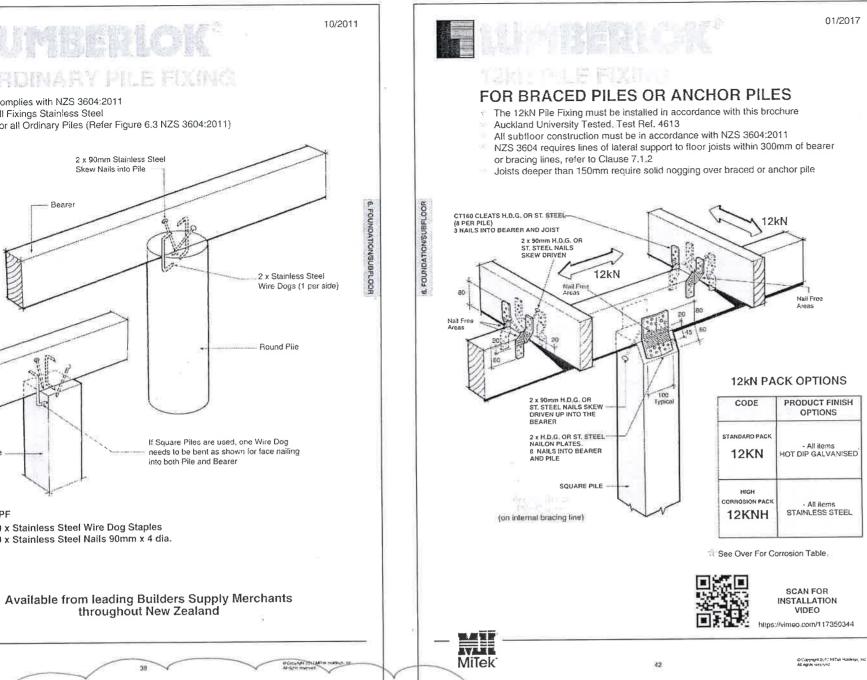

## 19/05/2022

into both Pile and Bearer

Complies with NZS 3604:2011

For all Ordinary Piles (Refer Figure 6.3 NZS 3604:2011)

Skew Nails into Pile

2 x 90mm Stainless Steel

All Fixings Stainless Steel

OPF

20 x Stainless Steel Wire Dog Staples

20 x Stainless Steel Nails 90mm x 4 dia.

Code:

Packed:

MiTek\*

Cuthbert Ashmore Consultants Ltd. CONSULTING ENGINEERS & PLANNERS 2A St Aubyn St., Devonport, AUCKLAND 0624