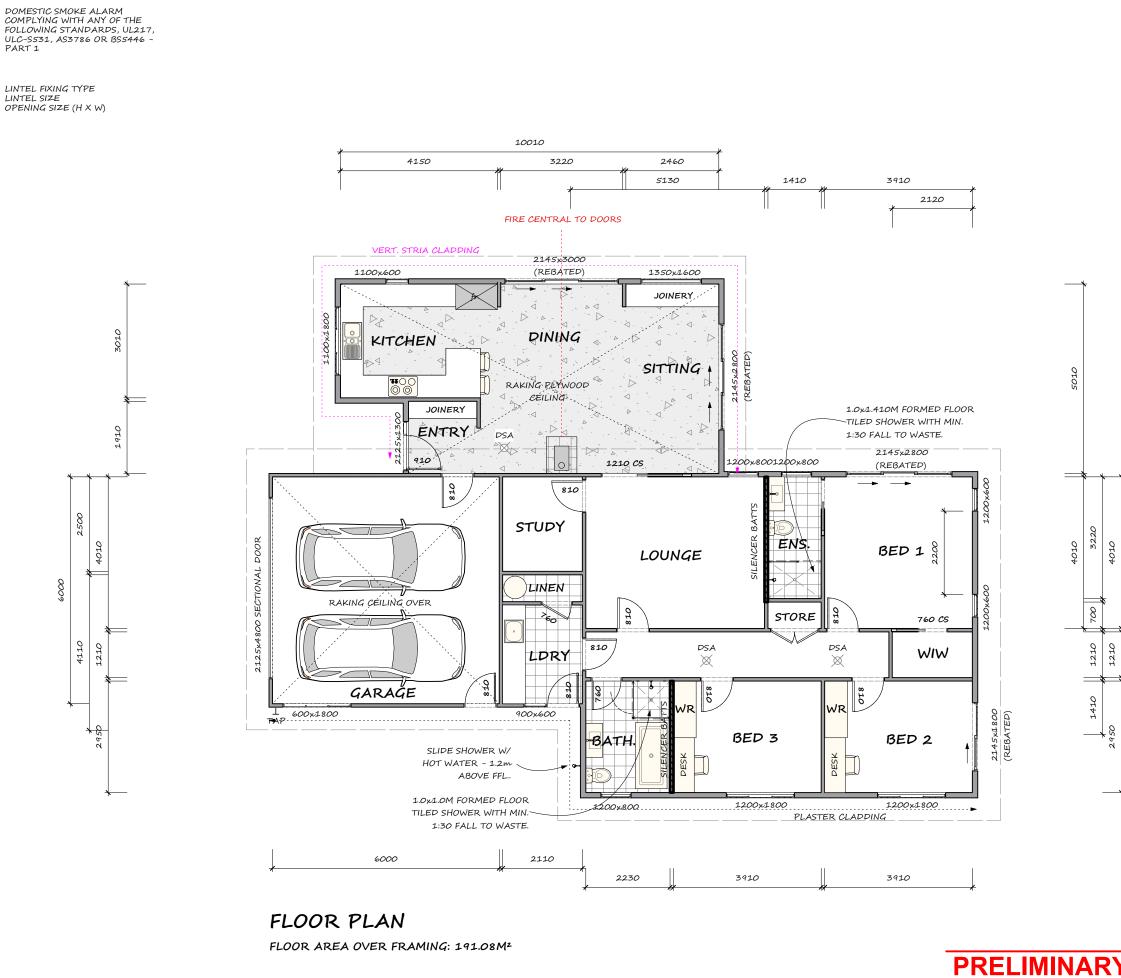

Δ ЕN

 $\boldsymbol{\sigma}$ Ш Г

ΑN

Г А DSA  $\boxtimes$ 

TYPE G

190x90L

800x600

These drawings are for preliminary discussions only. They are subject to Territorial Authority approvals, engineering, and New Zealand Building Code requirements.

| 15.02.021<br>1.120<br>3.1  | SHEET :<br>original A3<br>REVISION :<br>DATE :<br>SCALE :<br>DRAWN :<br>REVISIONS | JRAL DESIGN (N.D.A.T. M.D.A.N.Z.) P.O. Box 8006, Nelson, 7010 Phone 03 544 4410 Web www.boulderbank.co.nz Jop No: 19122 |
|----------------------------|-----------------------------------------------------------------------------------|-------------------------------------------------------------------------------------------------------------------------|
| SAMUEL JOHNSON             | CLIENT :                                                                          | AL DE                                                                                                                   |
| PROPOSED DWELLING          | PROJECT:                                                                          | CTUR                                                                                                                    |
| GRAMPIAN OAKS LANE, NELSON | LOCATION                                                                          | CHITE                                                                                                                   |
| FLOOR PLAN                 | drawing                                                                           | BOULDER BANK ÄRC                                                                                                        |
| vork, ARCHITECTURAL DESI   | G N                                                                               | BOI                                                                                                                     |