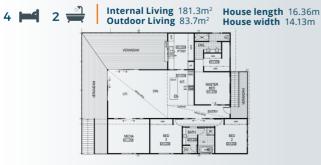

# MIKA

# 126m<sup>2</sup>

Internal Living 126m<sup>2</sup> Outdoor Living 58m<sup>2</sup>

House length 16.36m House width 14.13m