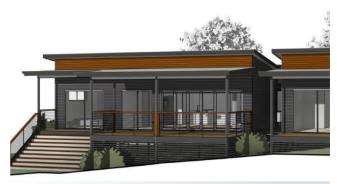

ign that has a great feel about it. The massive office on the ground floor and the unique double master bedrooms make this home perfect for entertaining.

# MIKA

# 126m<sup>2</sup>









Internal Living 126m<sup>2</sup> Outdoor Living 58m<sup>2</sup>

House length 16.36m House width 14.13m





# imagine 1 55

# MYA 232m<sup>2</sup>



Internal Living 147m<sup>2</sup> Outdoor Living 85m<sup>2</sup>

House length 23.4m House width 8.46m





Fall in love with the Mya and its great communal design. The family room doubles as a 4th bedroom for holidaying guests plus the focus on balcony living gives you a holiday feel all year round. The skyline windows in this design add that touch of class that every home needs.

### **SOLIVEAU**

209m<sup>2</sup>





### **BARTON**

189m<sup>2</sup>





#### **TAIERI**

233m<sup>2</sup>





### YORK

280m<sup>2</sup>







# **ACHLAN**

### 264m<sup>2</sup>







**Internal Living** 215.2m<sup>2</sup> Outdoor Living 48.8m<sup>2</sup>

House length 16.8m House width 7.8m

The Achlan is a contemporary two-story home designed to accommodate a mix of lifestyles. Suitable for families but also ideal for the corporate couple looking for the additional room for things like offices or entertainment zones. The clever design of upstairs and down mirror each other so that the use of the areas is flexible yet highly practical.





# **ALARA**

317m<sup>2</sup>



Internal Living 237m<sup>2</sup> Outdoor Living 80m<sup>2</sup>

House length 15.4m House width 14.2m











The Alara design is a fantastic example of modern day design with a s