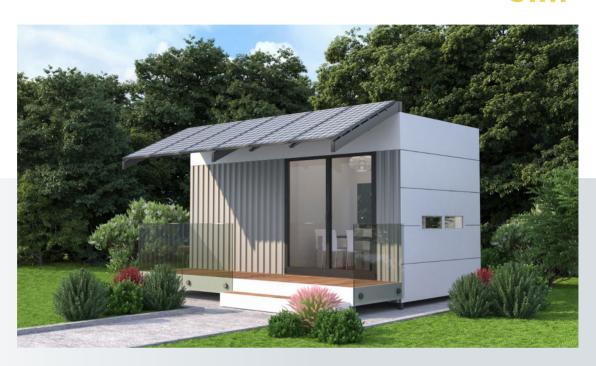

## **ECO BOX**

**Internal Living** 19.6m<sup>2</sup> Outdoor Living 12.3m<sup>2</sup> House length 6.18m House width 3.18m

The affordable EcoBox™ Tiny House is a 1 bedroom, 1 bathroom unit with additional internal storage. Intricately designed to maximise floor space and usability, this amazing tiny house has a total area of just on 19m2. The design team worked tirelessly to ensure ample natural light, giving a feeling of space and freedom whilst maximising the full potential of the available floor space.