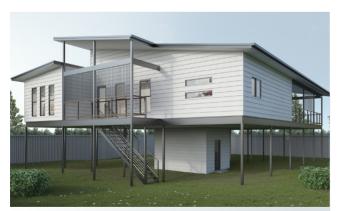

view offers exactly what you would expect from a high set Queenslander with the modern twist and styling of New York's number one tourist spot. This is a flexible layout that can be tailored to your every desire.

### **HIGHVIEW**

289m<sup>2</sup>



4 3 2 2 Internal Living 256m² House length 12.7m Outdoor Living 33m² House width 11.7m

### **BEACHMERE**

348m<sup>2</sup>





4 3.5 2 2 Internal Living 221m<sup>2</sup> House length 21.4m Outdoor Living 127.6m<sup>2</sup> House width 15.3m



### **HURST**

344m<sup>2</sup>



4 2.5 2 2 Internal Living 278m² House length 17.5m Outdoor Living 66m² House width 14.6m

# **NORFOLK**

357m<sup>2</sup>



Internal Living 314m<sup>2</sup> Outdoor Living 43m<sup>2</sup>

House length 12.9 m House width 40.9m



#### **MACLEAY**

265m<sup>2</sup>





#### **PANANIA**

244m<sup>2</sup>





### **KILCUNDA**

### 223m<sup>2</sup>





Internal Living 187m² House length 20m Outdoor Living 36.4m² House width 10.2m

### **RAVENWOOD**

#### 300m<sup>2</sup>







3.5 2 2 Internal Living 259.6m² House length 25.7m Outdoor Living 41.3m² House width 13.5m

# **RHANI**

### 509m<sup>2</sup>



3.5 🚔 3 🚖



**Internal Living** 354m<sup>2</sup> Outdoor Living 155m<sup>2</sup> House length 26.43m House width 11.35m

The Rhani is a stunning work of art that simply won't let your imagination down. The 'S' like the design of the facade together with the huge emphasis on glazing makes you want to spend every waking hour at home. Your life will be like living in a hotel.





### **PLATINUM**

638m<sup>2</sup>



**Internal Living** 463m<sup>2</sup