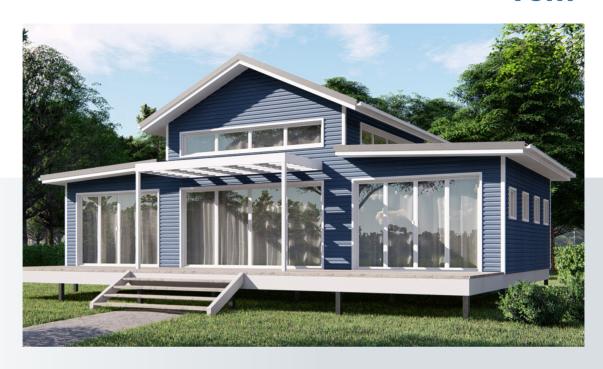

## **SEASPRAY**

46.6m<sup>2</sup>

**Internal Living** 15.4m<sup>2</sup> Outdoor Living 31.2m<sup>2</sup> House length 4.7m House width 9.9m