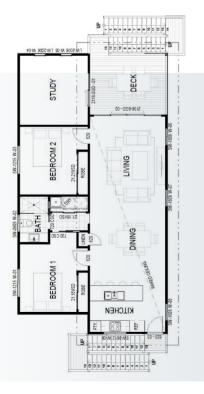

# VISTA DRIVE **MULTI RESIDENCE PROJECT**

Two dwellings, with differing ploorplans designed for a specific site & requirements.