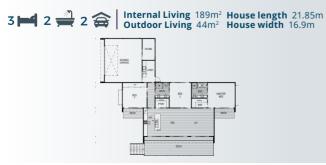

assive office on the ground floor and the unique double master bedrooms make this home perfect for entertaining.

# MIKA

# 126m<sup>2</sup>









Internal Living 126m<sup>2</sup> Outdoor Living 58m<sup>2</sup>

House length 16.36m House width 14.13m





# imagine 1 55

# MYA 232m<sup>2</sup>



Internal Living 147m<sup>2</sup> Outdoor Living 85m<sup>2</sup>

House length 23.4m House width 8.46m





Fall in love with the Mya and its great communal design. The family room doubles as a 4th bedroom for holidaying guests plus the focus on balcony living gives you a holiday feel all year round. The skyline windows in this design add that touch of class that every home needs.

### **SOLIVEAU**

209m<sup>2</sup>





### **BARTON**

189m<sup>2</sup>





#### **TAIERI**

233m<sup>2</sup>





### YORK

280m<sup>2</sup>







# **ACHLAN**

### 264m<sup>2</sup>







**Internal Living** 215.2m<sup>2</sup> Outdoor Living 48.8m<sup>2</sup>

House length 16.8m House width 7.8m

The Achlan is a contemporary two-story home designed to accommodate a mix of lifestyles. Suitable for families but also ideal for the corporate couple looking for the additional room for things like offices or entertainment zones. The clever design of upstairs and down mirror each other so that the use of the areas is flexible yet highly practical.





# **ALARA**

317m<sup>2</sup>



Internal Living 237m<sup>2</sup> Outdoor Living 80m<sup>2</sup>

House length 15.4m House width 14.2m











The Alara design is a fantastic example of modern day design with a slimline structure and a highly compact la