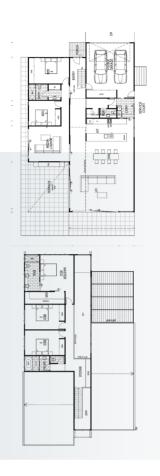

/sup>



5 A 2 S Internal Living 424.1m² House length 24.4m Outdoor Living 114.9m² House width 30.4m



# imagine 1 81

## AIA

### 441m<sup>2</sup>



Internal Living 348.5m<sup>2</sup> Outdoor Living 92.5m<sup>2</sup>

House length 23.4 m House width 8.46m









The Aia is a superb example of architectural brilliance. This four bedroom masterpiece offers compact living at it's best with 4 bedrooms servicing a split level living and entertaining zone. The double car garage and walk-in linen are suitably portioned to allow for practical living and the upstairs office area and oversized master suite provides for the luxuries in life.

### **MANUKAU**

#### 478m<sup>2</sup>



5 3.5 2 2 Internal Living 383m<sup>2</sup> Outdoor Living 95m<sup>2</sup>

House length 23.7m House width 13.5m



### MUDGEE

### 621m<sup>2</sup>



If you love your cars, can't want for a big enough master bedroom and love pantry space, then the Mudgee is simply perfect for you. Sit in the spa and enjoy your new home masterpiece.



5 A 2.5 4 Column 18m Outdoor Living 94m<sup>2</sup> House length 9.1m

# imagine 1 83

### PALM BEACH

#### 350m<sup>2</sup>





5 A 2 2 Carrow Internal Living 256m² House length 12.56m Outdoor Living 94m² House width 22.03m

### VISION

### 314m<sup>2</sup>





5 3.5 2 2 Internal Living 253m<sup>2</sup> House length 23m Outdoor Living 61m<sup>2</sup> House width 18.44m

### **EPIC**

### 545m<sup>2</sup>





5 3 2 2 Internal Living 467m<sup>2</sup> Outdoor Living 78.9m<sup>2</sup>

House length 29.4m House width 19.8m

# WAMBOIN

339m<sup>2</sup>





5 2.5 2 2 Int