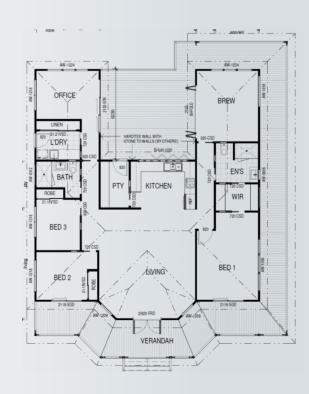

Cooper speaks a world of adventure.



# **ARTICHOKE**

438m<sup>2</sup>



Internal Living 423.8m<sup>2</sup> Outdoor Living 14.6m<sup>2</sup>

House length 23m House width 17.5m















# **CALIFORNIA**

403m<sup>2</sup>









Internal Living 338m<sup>2</sup> Outdoor Living 65m<sup>2</sup>

House length 16.3m House width 11.8m

This is a staggering design that has been developed to capture the views while at the same time capturing the heart and soul of onlookers. Who could have imagined that Kit Homes would take such a giant leap forward with this remarkable work of art. 4 Bedrooms adorn this home and an internal access garage.



# **BEACHLAND**

243m<sup>2</sup>



Internal Living 150.3m<sup>2</sup> Outdoor Living 93.1m<sup>2</sup>

House length 13m House width 18.25m







### **GRAND MOUNTAIN**

#### 280m<sup>2</sup>



Internal Living 236m<sup>2</sup> Outdoor Living 44m<sup>2</sup>

House length 17.7 m House width 20.9m



Wow, what a roof line! And by adding some architectural treatments you have an affordable home that will sure to impress even the most decerning guest. The pavilion design style of this home provides an excellent first impression upon entering the grand room taking your breath away.





Hamptons meets Australian splendour. The Highview offers exactly what you would expect from a high set Queenslander with the modern twist and styling of New York's number one tourist spot. This is a flexible layout that can be tailored to your every desire.

### **HIGHVIEW**

289m<sup>2</sup>



4 3 2 2 Internal Living 256m² House length 12.7m Outdoor