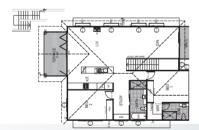

## **MORETON**

74m<sup>2</sup>

House length 11.7m House width 13m

The Moreton is a modular style home, featuring a modern open-plan living, dining & kitchen area. Living areas are surrounded by a full length porch – ideal for entertaining family & friends in the warmer months. Full height windows and doors run the length of the exterior allowing for plenty of natural light to enter the home.