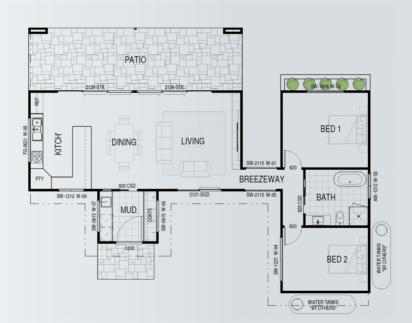

## **BAYSIDE**

65m<sup>2</sup>

Internal Living 65m<sup>2</sup> Outdoor Living 36.2m<sup>2</sup> House length 12.6m House width 9.2m

How do you squeeze lifestyle into 65m? Simple... with an imagination; exactly what was required when crafting the Bayside escape. With 2 bedrooms and a functional living area, the bayside is a great place to escape on holidays or the perfect granny flat for the extended family.