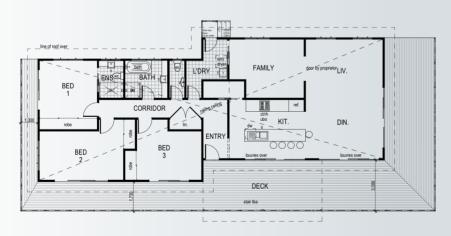

### **CASUARINA** 227m<sup>2</sup>

3 3.5 2 2 2 Internal Living 205m² House length 14.5m Outdoor Living 23m² House width 8.6 m