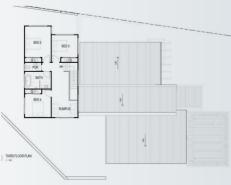

House length 11.5 m House width 15.1m

# **COOKS BEACH**

### 325m<sup>2</sup>





4 2 2 2 2 Internal Living 251m<sup>2</sup> House length 17.14m Outdoor Living 74m<sup>2</sup> House width 12.5m

# **4 BEDROOM**

# COOPER

430m<sup>2</sup>







Internal Living 367m<sup>2</sup>
Outdoor Living 63m<sup>2</sup>

House length 22.1m House width 19.5m

A classic and timeless design is exactly what you'll get when you opt for the Cooper. Deceivingly large in size its grand 430m floor plate will afford you the room to move while doing it on a modest budget. With influences of Fiji and island-based homes, the Cooper speaks a world of adventure.



# **ARTICHOKE**

438m<sup>2</sup>



Internal Living 423.8m<sup>2</sup> Outdoor Living 14.6m<sup>2</sup>

House length 23m House width 17.5m















# **CALIFORNIA**

403m<sup>2</sup>









Internal Living 338m<sup>2</sup> Outdoor Living 65m<sup>2</sup>

House length 16.3m House width 11.8m

This is a staggering design that has been developed to capture the views while at the same time capturing the heart and soul of onlookers. Who could have imagined that Kit Homes would take such a giant leap forward with this remarkable work of art. 4 Bedrooms adorn this home and an internal access garage.



# **BEACHLAND**

243m<sup>2</sup>



Internal Living 150.3m<sup>2</sup> Outdoor Living 93.1m<sup>2</sup>

House length 13m House width 18.25m







### **GRAND MOUNTAIN**

#### 280m<sup>2</sup>



Internal Living 236m<sup>2</sup> Outdoor Living 44m<sup>2</sup>

House length 17.7 m House width 20.9m



Wow, what a roof line! And by add