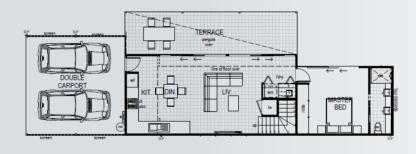

## **MORETON**

74m<sup>2</sup>

House length 11.7m House width 13m

The Moreton is a modular style home, featuring a modern open-plan living, dining & kitchen area. Living areas are surrounded by a full length porch – ideal for entertaining family & friends in the warmer months. Full height windows and doors run the length of the exterior allowing for plenty of natural light to enter the home.