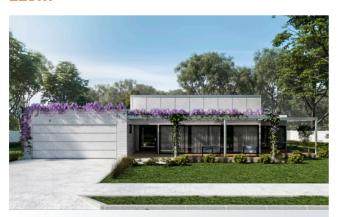

# **VILLEA**

334m<sup>2</sup>

Internal Living 297m<sup>2</sup> Outdoor Living 37m<sup>2</sup>

House length 24.96m House width 40.4m

2 🚔 2 🍙

The Cross as it is sometimes called provides a unique view of every aspect of the home. The amazing hallways, galley island kitchen and outdoor entertaining sets this home apart in a league of its own. 4 bedrooms and two bathrooms with 2 car parks.