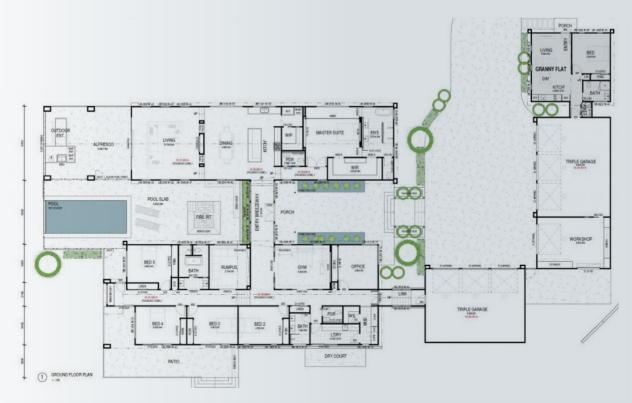

# VISTA DRIVE **MULTI RESIDENCE PROJECT**

Two dwellings, with differing ploorplans designed for a specific site & requirements.