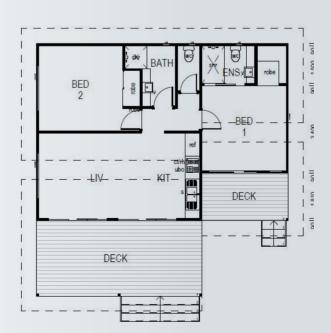

## **SEASPRAY**

46.6m<sup>2</sup>

**Internal Living** 15.4m<sup>2</sup> Outdoor Living 31.2m<sup>2</sup> House length 4.7m House width 9.9m