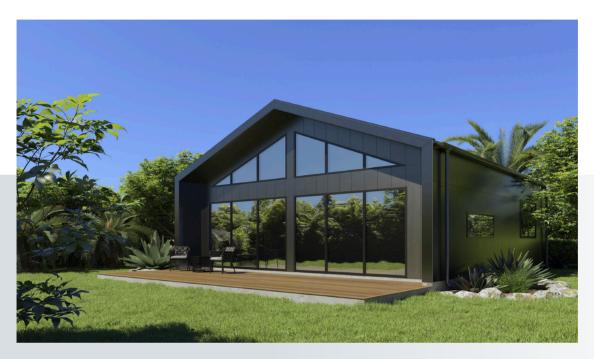

## 84m<sup>2</sup>

Internal Living 84.14m<sup>2</sup>

House length 7m House width 6.5m