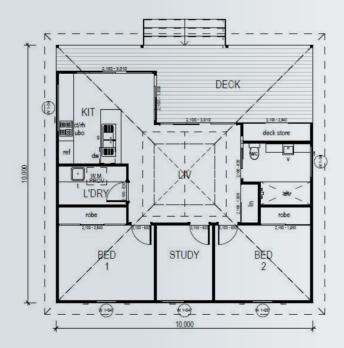

## **SEASPRAY**

46.6m<sup>2</sup>

**Internal Living** 15.4m<sup>2</sup> Outdoor Living 31.2m<sup>2</sup> House length 4.7m House width 9.9m