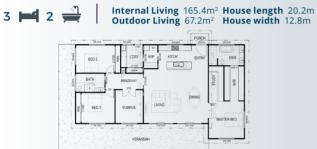

## COOLAMON

74m<sup>2</sup>

Internal Living 70m<sup>2</sup>
Outdoor Living 22m<sup>2</sup>

House length 8.8m House width 10.5m

This modern design features an island kitchen that merges with an open-plan style living, dining & lounge area – complete with free standing fire. Large windows at each end of the home let in ample natural light. Impressive indoor-outdoor flow is created with semi-enclosed terraces at both ends of the house.

#### 92m<sup>2</sup>

Internal Living 70m<sup>2</sup>
Outdoor Living 22m<sup>2</sup>

House length 8.8m House width 10.5m

A Timeless design with an open plan kitchen, dining and lounge area. Extensive windows throughout the design allow for natural light to both living and bedroom areas.