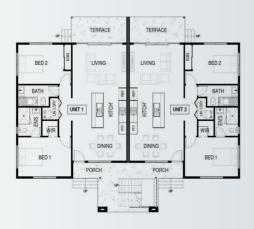

#### Multi-apartment development, each featuring:

A duplex featuring four 2 bedroom units with a classic, desireable appeal. We are able to custom design multi-dwelling kits to your specific requirements, ask us for details.