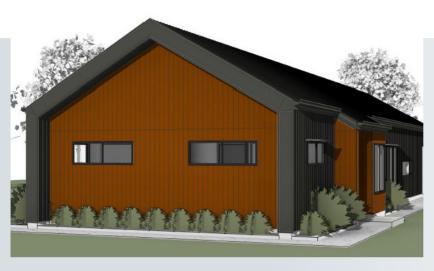

p> Outdoor Living 85m<sup>2</sup> House length 18.3m House width 14.6m





This spacious classical Hampton's style home is sure to blend in to any neighbourhood. Vast, inviting, open plan living separated from upstairs bedrooms and private retreat. This plan has 3 bedrooms featuring the main bedroom fit for a king and queen.

### **CASUARINA** 227m<sup>2</sup>



3 3.5 2 2 2 Internal Living 205m² House length 14.5m Outdoor Living 23m² House width 8.6 m

### **CLEAR MOUNTAIN**

177m<sup>2</sup>





#### **AKINA**

186m<sup>2</sup>





#### **DRAGON FLY**

243m<sup>2</sup>





#### **ELATION**

207m<sup>2</sup>





#### **AKAOA**

232m<sup>2</sup>





### **FAR NORTH**

373m<sup>2</sup>





#### **HEIGHTS**

204m<sup>2</sup>





#### **ROSE**

157m<sup>2</sup>





# **CHAPPELL**





Internal Living 174.8m² House length 26.9m Outdoor Living 78m² House width 12.7m



### **CRESSY**

113m<sup>2</sup>





Internal Living 99m² House length 14.8m Outdoor Living 14.5m² House width 7.8m

### **GALATEA**

266m<sup>2</sup>





MAY 182m<sup>2</sup>





# **GOLSPIE**

156m<sup>2</sup>





Internal Living 116.9m² House length 12.1m Outdoor Living 39.3m² House width 12.9m

# **KIOLOA**

### 411m<sup>2</sup>









**Internal Living** 326.2m<sup>2</sup> Outdoor Living 84.5m<sup>2</sup>

House length 15m House width 17.6m

Standing out in the crowd won't be a problem when you're living in the Kioloa Kit Home. Extremely well priced and offering a massive floor area, the home is uniquely designed with a feature internal breezeway, unlike anything you have seen.





# THE RIDGE