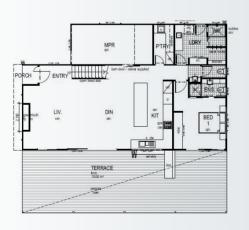

# **VILLEA**

334m<sup>2</sup>

Internal Living 297m<sup>2</sup> Outdoor Living 37m<sup>2</sup>

House length 24.96m House width 40.4m

2 🚔 2 🍙

The Cross as it is sometimes called provides a unique view of every aspect of the home. The amazing hallways, galley island kitchen and outdoor entertaining sets this home apart in a league of its own. 4 bedrooms and two bathrooms with 2 car parks.