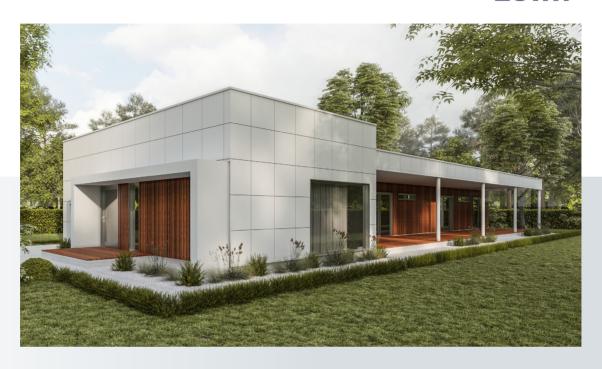

## **MORETON**

74m<sup>2</sup>

House length 11.7m House width 13m

The Moreton is a modular style home, featuring a modern open-plan living, dining & kitchen area. Living areas are surrounded by a full length porch – ideal for entertaining family & friends in the warmer months. Full height windows and doors run the length of the exterior allowing for plenty of natural light to enter the home.