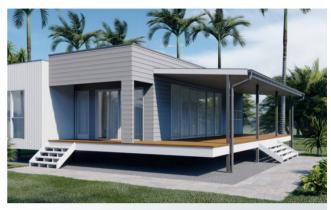

# **BREEZES**

### 140m<sup>2</sup>

**Internal Living** 105m<sup>2</sup> Outdoor Living 35 m<sup>2</sup>

House length 10.9m House width 15.1m

Sloping sites are no match for the Breezes Kit Home which has been designed to form to the lay of the land. A great use of stairs and dancing roof lines gives the onlooker a sense of freedom. The double car garage is well positioned on the bottom floor of the residence. If you are looking for house plans suitable for wetland areas then this is the home for you.