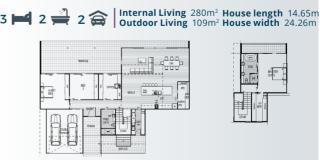

r and the unique double master bedrooms make this home perfect for entertaining.

# MIKA

# 126m<sup>2</sup>









Internal Living 126m<sup>2</sup> Outdoor Living 58m<sup>2</sup>

House length 16.36m House width 14.13m





# imagine 1 55

# MYA 232m<sup>2</sup>



Internal Living 147m<sup>2</sup> Outdoor Living 85m<sup>2</sup>

House length 23.4m House width 8.46m





Fall in love with the Mya and its great communal design. The family room doubles as a 4th bedroom for holidaying guests plus the focus on balcony living gives you a holiday feel all year round. The skyline windows in this design add that touch of class that every home needs.

### **SOLIVEAU**

209m<sup>2</sup>





### **BARTON**

189m<sup>2</sup>





#### **TAIERI**

233m<sup>2</sup>





### YORK

280m<sup>2</sup>







# **ACHLAN**

### 264m<sup>2</sup>







**Internal Living** 215.2m<sup>2</sup> Outdoor Living 48.8m<sup>2</sup>

House length 16.8m House width 7.8m

The Achlan is a contemporary two-story home designed to accommodate a mix of lifestyles. Suitable for families but also ideal for the corporate couple looking for the additional room for things like offices or entertainment zones. The clever design of upstairs and down mirror each other so that the use of the areas is flexible yet highly practical.





# **ALARA**

317m<sup>2</sup>



Internal Living 237m<sup>2</sup> Outdoor Living 80m<sup>2</sup>

House length 15.4m House width 14.2m











The Alara design is a fantastic example of modern day design with a slimline structure and a highly compact layout that fits the most living i