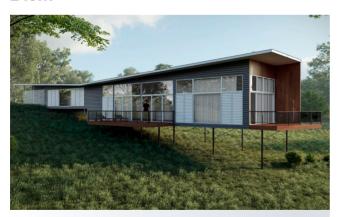

## **MORETON**

74m<sup>2</sup>

House length 11.7m House width 13m

The Moreton is a modular style home, featuring a modern open-plan living, dining & kitchen area. Living areas are surrounded by a full length porch – ideal for entertaining family & friends in the warmer months. Full height windows and doors run the length of the exterior allowing for plenty of natural light to enter the home.