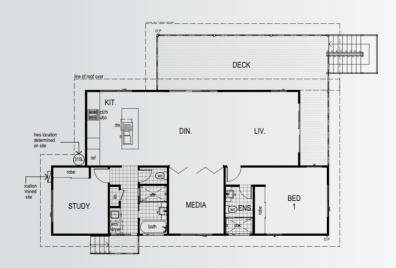

p>2</sup> House length 12m House width 9.1m

Better things come in small packages right? Correct! This modern design offers both comfort and clever design elements maximising entertainment with living, separate dining and a covered deck allowing you to showcase your beautiful home.





# **BREEZES**

### 140m<sup>2</sup>



**Internal Living** 105m<sup>2</sup> Outdoor Living 35 m<sup>2</sup>

House length 10.9m House width 15.1m

Sloping sites are no match for the Breezes Kit Home which has been designed to form to the lay of the land. A great use of stairs and dancing roof lines gives the onlooker a sense of freedom. The double car garage is well positioned on the bottom floor of the residence. If you are looking for house plans suitable for wetland areas then this is the home for you.



# **VARLEY** 504m<sup>2</sup>



Internal Living 421m<sup>2</sup> Outdoor Living 83m<sup>2</sup>

House length 25.9m House width 18.9m













### **ALPINE**

### 192m<sup>2</sup>





**Internal Living** 156m<sup>2</sup> **House length** 16.9m **Outdoor Living** 36m<sup>2</sup> **House width** 10.6m



The Alpine Kit Home with a high pitch roof and an attractive raked ceiling. This design offers a modest appeal with a sensational wow factor on entry. A realistic size that is ideal for small families or the ultimate holiday batch.



If you have a block with a view and a love of glass then nothing will make you happier then waking up to a sunrise in your new Beaufort design. Add a garage or carport as required. This Pavilion style of home is a real head turner.

# BEAUFORT 296m<sup>