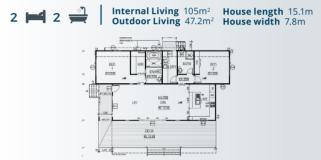

# **BREEZES**

### 140m<sup>2</sup>

**Internal Living** 105m<sup>2</sup> Outdoor Living 35 m<sup>2</sup>

House length 10.9m House width 15.1m

Sloping sites are no match for the Breezes Kit Home which has been designed to form to the lay of the land. A great use of stairs and dancing roof lines gives the onlooker a sense of freedom. The double car garage is well positioned on the bottom floor of the residence. If you are looking for house plans suitable for wetland areas then this is the home for you.