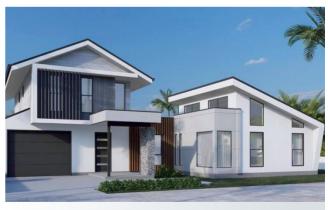

252m<sup>2</sup>
Outdoor Living 44m<sup>2</sup>

House length 9.4m House width 39.1m

# CINDY

#### 256m<sup>2</sup>



ALFRESCO PATIO BED 1 BED 3

Internal Living 170m<sup>2</sup> Outdoor Living 85m<sup>2</sup> House length 18.3m House width 14.6m





This spacious classical Hampton's style home is sure to blend in to any neighbourhood. Vast, inviting, open plan living separated from upstairs bedrooms and private retreat. This plan has 3 bedrooms featuring the main bedroom fit for a king and queen.

### **CASUARINA** 227m<sup>2</sup>



3 3.5 2 2 2 Internal Living 205m² House length 14.5m Outdoor Living 23m² House width 8.6 m

### **CLEAR MOUNTAIN**

177m<sup>2</sup>





#### **AKINA**

186m<sup>2</sup>





#### **DRAGON FLY**

243m<sup>2</sup>





#### **ELATION**

207m<sup>2</sup>





#### **AKAOA**

232m<sup>2</sup>





### **FAR NORTH**

373m<sup>2</sup>





#### **HEIGHTS**

204m<sup>2</sup>





#### **ROSE**

157m<sup>2</sup>





# **CHAPPELL**





Internal Living 174.8m² House length 26.9m Outdoor Living 78m² House width 12.7m



### **CRESSY**

113m<sup>2</sup>





Internal Living 99m² House length 14.8m Outdoor Living 14.5m² House width 7.8m

### **GALATEA**

266m<sup>2</sup>





MAY 182m<sup>2</sup>





# **GOLSPIE**

156m<sup>2</sup>





Internal Living 116.9m² House length 12.1m Outdoor Living 39.3m² House width 12.9m

# **KIOLOA**

### 411m<sup>2</sup>









**Internal Living** 326.2m<sup>2</sup> Outdoor Living 84.5m<sup>2</sup>

House length 15m House width 17.6m

Standing out in the crowd won't be a problem when you're living in the Kioloa K