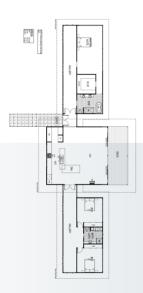

# **VILLEA**

334m<sup>2</sup>

Internal Living 297m<sup>2</sup> Outdoor Living 37m<sup>2</sup>

House length 24.96m House width 40.4m

2 🚔 2 🍙

The Cross as it is sometimes called provides a unique view of every aspect of the home. The amazing hallways, galley island kitchen and outdoor entertaining sets this home apart in a league of its own. 4 bedrooms and two bathrooms with 2 car parks.