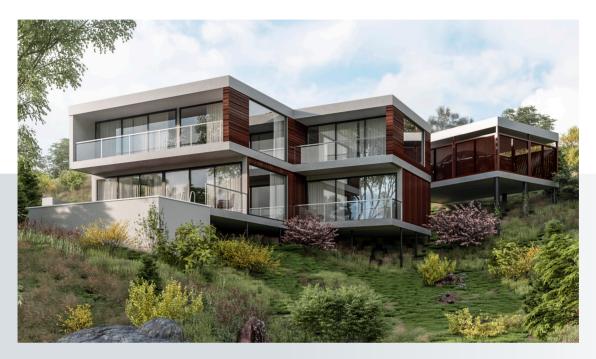

# **BREEZES**

### 140m<sup>2</sup>

**Internal Living** 105m<sup>2</sup> Outdoor Living 35 m<sup>2</sup>

House length 10.9m House width 15.1m

Sloping sites are no match for the Breezes Kit Home which has been designed to form to the lay of the land. A great use of stairs and dancing roof lines gives the onlooker a sense of freedom. The double car garage is well positioned on the bottom floor of the residence. If you are looking for house plans suitable for wetland areas then this is the home for you.