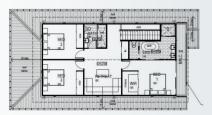

### 140m<sup>2</sup>

**Internal Living** 105m<sup>2</sup> Outdoor Living 35 m<sup>2</sup>

House length 10.9m House width 15.1m

Sloping sites are no match for the Breezes Kit Home which has been designed to form to the lay of the land. A great use of stairs and dancing roof lines gives the onlooker a sense of freedom. The double car garage is well positioned on the bottom floor of the residence. If you are looking for house plans suitable for wetland areas then this is the home for you.