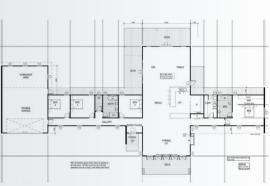

### 509m<sup>2</sup>

3.5 🚔 3 🚖

**Internal Living** 354m<sup>2</sup> Outdoor Living 155m<sup>2</sup> House length 26.43m House width 11.35m

The Rhani is a stunning work of art that simply won't let your imagination down. The 'S' like the design of the facade together with the huge emphasis on glazing makes you want to spend every waking hour at home. Your life will be like living in a hotel.