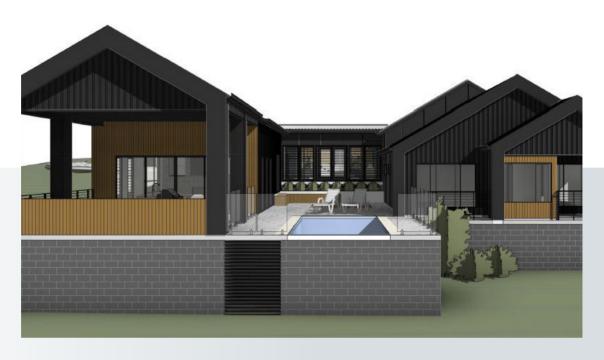

m² House width 17.3m

# **HAMPTONS**

427m<sup>2</sup>



Internal Living 333.7m<sup>2</sup> Outdoor Living 93.3m<sup>2</sup>

House length 15.7m House width 13.3m











### **CAYMAN**

### 587m<sup>2</sup>



7 🖊 6.5 🚔 2 🚖 📗



Internal Living 494m<sup>2</sup> Outdoor Living 93m<sup>2</sup>

House length 34.6 m House width 20.9m

Like something out of a west Hollywood film, this modern masterpiece offers a huge accommodation of 7 bedrooms and 6.5 bathrooms. A massive family mansion that has been designed around a central outdoor living area which would be the perfect position for a pool or west facing winter lawn.







# **SCHLOSS**

### 689m<sup>2</sup>



6.5 2 2 Sinternal Living 564.6m² House length 35.6m Outdoor Living 124.4m² House width 26.1m



# **MACCA** 669m<sup>2</sup>



**Internal Living** 599.7m<sup>2</sup> Outdoor Living 69.9m<sup>2</sup>

House length 51.7m House width 29.5m













# **ADELE** 399m<sup>2</sup>



#### Multi-apartment development, each featuring:









A duplex featuring four 2 bedroom units with a classic, desireable appeal. We are able to custom design multi-dwelling kits to your specific requirements, ask us for details.

# VISTA DRIVE **MULTI RESIDENCE PROJECT**











Two dwellings, with differing ploorplans designed for a specific site & requirements.







# **INVERLOCH MULTI TOWNHOUSE PROJECT**





#### Multi-townhouse development, each featuring:



















# **BOSTON PROJECT HOME**









Design for estate and multi-lot developers,
Boston is a flexible and cost effective design.





# **BUILD YOUR D