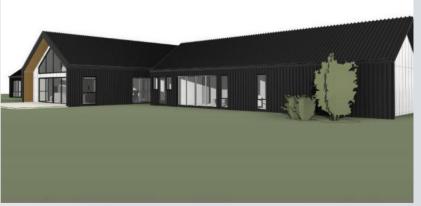

# WAMBOIN

339m<sup>2</sup>

5 2.5 2 2 Internal Living 355.3m² House length 43.8m Outdoor Living 44.1m² House width 17.3m