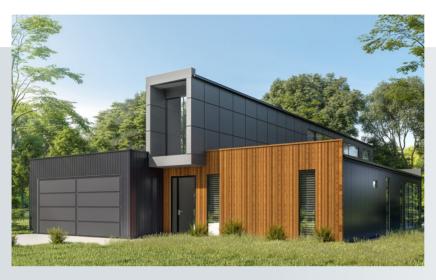

NZ country homes, you end up with a modern yet somehow timeless design of integrity.

# KENSINGTON

### 539m<sup>2</sup>



5 A 2 S Internal Living 424.1m² House length 24.4m Outdoor Living 114.9m² House width 30.4m



# imagine 1 81

## AIA

### 441m<sup>2</sup>



Internal Living 348.5m<sup>2</sup> Outdoor Living 92.5m<sup>2</sup>

House length 23.4 m House width 8.46m









The Aia is a superb example of architectural brilliance. This four bedroom masterpiece offers compact living at it's best with 4 bedrooms servicing a split level living and entertaining zone. The double car garage and walk-in linen are suitably portioned to allow for practical living and the upstairs office area and oversized master suite provides for the luxuries in life.

### **MANUKAU**

#### 478m<sup>2</sup>



5 3.5 2 2 Internal Living 383m<sup>2</sup> Outdoor Living 95m<sup>2</sup>

House length 23.7m House width 13.5m



### MUDGEE

### 621m<sup>2</sup>



If you love your cars, can't want for a big enough master bedroom and love pantry space, then the Mudgee is simply perfect for you. Sit in the spa and enjoy your new home masterpiece.



5 A 2.5 4 Column 18m Outdoor Living 94m<sup>2</sup> House length 9.1m

# imagine 1 83

### PALM BEACH

#### 350m<sup>2</sup>





5 A 2 2 Carrow Internal Living 256m² House length 12.56m Outdoor Living 94m² House width 22.03m

### VISION

### 314m<sup>2</sup>





5 3.5 2 2 Internal Living 253m<sup>2</sup> House length 23m Outdoor Living 61m<sup>2</sup> House width 18.44m

### **EPIC**

### 545m<sup>2</sup>





5 3 2 2 Internal Living 467m<sup>2</sup> Out