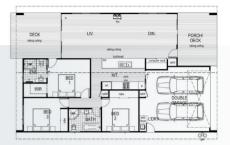

## **BAYSIDE**

65m<sup>2</sup>

Internal Living 65m<sup>2</sup> Outdoor Living 36.2m<sup>2</sup> House length 12.6m House width 9.2m

How do you squeeze lifestyle into 65m? Simple... with an imagination; exactly what was required when crafting the Bayside escape. With 2 bedrooms and a functional living area, the bayside is a great place to escape on holidays or the perfect granny flat for the extended family.