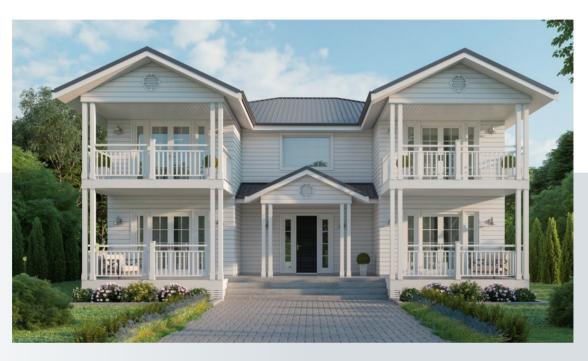

# **DUCHESS**

460m<sup>2</sup>

Internal Living 430m<sup>2</sup> Outdoor Living 30m<sup>2</sup>

House length 33.1 m House width 17.7m

6 🚄 3.5 🚔 2 🚖

Bring on the winter wonderland or country estate because the Duchess is by far one of the best designs in the Imagine Kit Homes stable of residences. The down to earth styling contrasts with the amazing use of glass and aluminium. With a roofline akin to that of NZ country homes, you end up with a modern yet somehow timeless design of integrity.