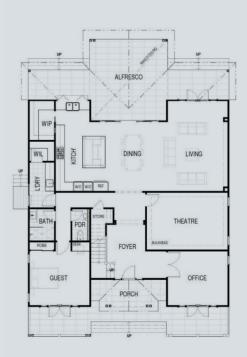

### **CASUARINA** 227m<sup>2</sup>

3 3.5 2 2 2 Internal Living 205m² House length 14.5m Outdoor Living 23m² House width 8.6 m