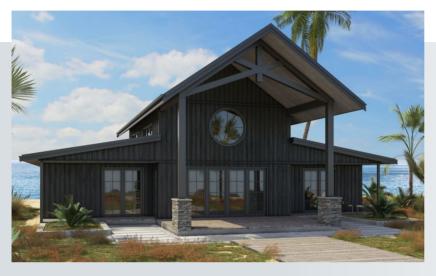

### 192m<sup>2</sup>

**Internal Living** 156m<sup>2</sup> **House length** 16.9m **Outdoor Living** 36m<sup>2</sup> **House width** 10.6m

The Alpine Kit Home with a high pitch roof and an attractive raked ceiling. This design offers a modest appeal with a sensational wow factor on entry. A realistic size that is ideal for small families or the ultimate holiday batch.