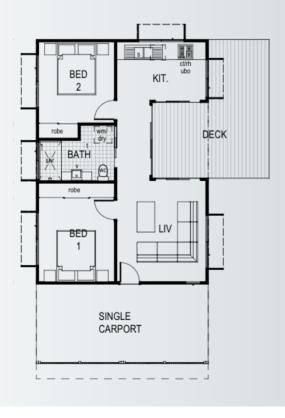

# VISTA DRIVE **MULTI RESIDENCE PROJECT**

Two dwellings, with differing ploorplans designed for a specific site & requirements.