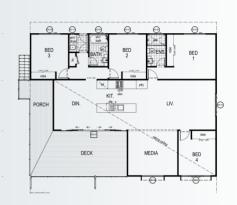

the modern straight up staircase.

# **HEATHCOTE**

#### 305m<sup>2</sup>







### **ARROW**

#### 279m<sup>2</sup>





4 2 2 2 2 2 2 Internal Living 253m² House length 31m Outdoor Living 26m² House width 21m

### **BELLE**

### 267m<sup>2</sup>









\* To be used as a guide only. Duplex design, dimensions and price based off one side of duplex.

# SIREC

### 300m<sup>2</sup>







4 3.5 2 2 Internal Living 261.3m² House length 18.4m Outdoor Living 38.8m² House width 11.5m

# **BROOK**

### 360m<sup>2</sup>





4 🖊 2 🚔 2

Internal Living 270m<sup>2</sup> House length 18.2m Outdoor Living 90m<sup>2</sup> House width 43.6m

### CARDRONA

382m<sup>2</sup>





4 3 2 2 Internal Living 382m² House length 22.3m Outdoor Living 237m² House width 30.3m

# CITADEL

#### 175m<sup>2</sup>





Internal Living 132m<sup>2</sup> Outdoor Living 43m<sup>2</sup>

House length 11.5 m House width 15.1m

# **COOKS BEACH**

### 325m<sup>2</sup>





4 2 2 2 2 Internal Living 251m<sup>2</sup> House length 17.14m Outdoor Living 74m<sup>2</sup> House width 12.5m

# **4 BEDROOM**

# COOPER

430m<sup>2</sup>







Internal Living 367m<sup>2</sup>
Outdoor Living 63m<sup>2</sup>

House length 22.1m House width 19.5m

A classic and timeless design is exactly what you'll get when you opt for the Cooper. Deceivingly large in size its grand 430m floor plate will afford you the room to move while doing it on a modest budget. With influences of Fiji and island-based homes, the Cooper speaks a world of adventure.



# **ARTICHOKE**

438m<sup>2</sup>



Internal Living 423.8m<sup>2</sup> Outdoor Livi