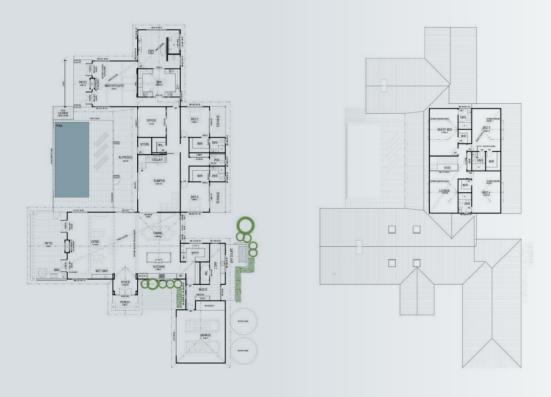

length 43.8m Outdoor Living 44.1m² House width 17.3m

# **HAMPTONS**

427m<sup>2</sup>



Internal Living 333.7m<sup>2</sup> Outdoor Living 93.3m<sup>2</sup>

House length 15.7m House width 13.3m











### **CAYMAN**

### 587m<sup>2</sup>



7 🖊 6.5 🚔 2 🚖 📗



Internal Living 494m<sup>2</sup> Outdoor Living 93m<sup>2</sup>

House length 34.6 m House width 20.9m

Like something out of a west Hollywood film, this modern masterpiece offers a huge accommodation of 7 bedrooms and 6.5 bathrooms. A massive family mansion that has been designed around a central outdoor living area which would be the perfect position for a pool or west facing winter lawn.







# **SCHLOSS**

### 689m<sup>2</sup>



6.5 2 2 Sinternal Living 564.6m² House length 35.6m Outdoor Living 124.4m² House width 26.1m



# **MACCA** 669m<sup>2</sup>



**Internal Living** 599.7m<sup>2</sup> Outdoor Living 69.9m<sup>2</sup>

House length 51.7m House width 29.5m













# **ADELE** 399m<sup>2</sup>



#### Multi-apartment development, each featuring:









A duplex featuring four 2 bedroom units with a classic, desireable appeal. We are able to custom design multi-dwelling kits to your specific requirements, ask us for details.

# VISTA DRIVE **MULTI RESIDENCE PROJECT**











Two dwellings, with differing ploorplans designed for a specific site & requirements.







# **INVERLOCH MULTI TOWNHOUSE PROJECT**





#### Multi-townhouse development, each featuring:



















# **BOSTON PROJECT HOME**









Design for estate and multi-lot developers,
Boston is a flexible and cost effecti