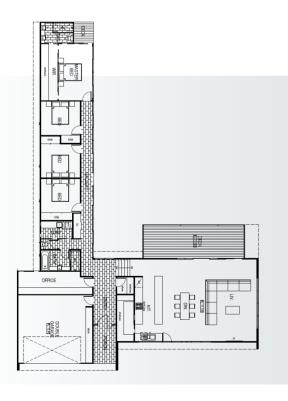

# **MARLOW** 286m<sup>2</sup>

Internal Living 214m<sup>2</sup> Outdoor Living 72m<sup>2</sup>

House length 17m House width 11.3m

With a beautiful void and oversized bay window, the Marlow is a unique design that has a great feel about it. The massive office on the ground floor and the unique double master bedrooms make this home perfect for entertaining.