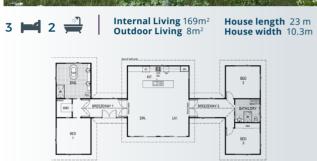

### **CASUARINA** 227m<sup>2</sup>

3 3.5 2 2 2 Internal Living 205m² House length 14.5m Outdoor Living 23m² House width 8.6 m