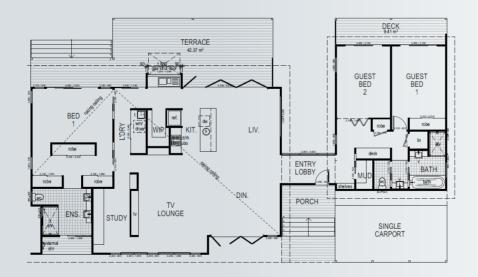

## **BANGALOW**

75m<sup>2</sup>

Internal Living 75m<sup>2</sup> Outdoor Living 35m<sup>2</sup>

House length 8.6m House width 12.7m

A timeless design that features 2 large size bedrooms – each with their own ensuite bathroom. The large open plan Island kitchen connects with the living & dining areas seamlessly, creating a modern open-plan environment.