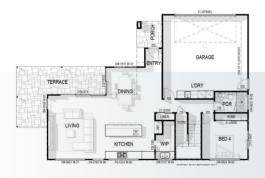

## **BILLABONG**

52.3m<sup>2</sup>

**Internal Living** 52.3m<sup>2</sup> Outdoor Living 24.5m<sup>2</sup> House length 8.6m House width 8.9m

The quintessential home for people looking for a feeling of space, freedom & comfort in a small home design. A big feature of this design is the open-plan living, dining & kitchen area - offering vast amounts of light & space.

## **ECO BOX**

**Internal Living** 19.6m<sup>2</sup> Outdoor Living 12.3m<sup>2</sup> House length 6.18m House width 3.18m

The affordable EcoBox™ Tiny House is a 1 bedroom, 1 bathroom unit with additional internal storage. Intricately designed to maximise floor space and usability, this amazing tiny house has a total area of just on 19m2. The design team worked tirelessly to ensure ample natural light, giving a feeling of space and freedom whilst maximising the full potential of the available floor space.

## COOLAMON

74m<sup>2</sup>

Internal Living 70m<sup>2</sup>
Outdoor Living 22m<sup>2</sup>

House length 8.8m House width 10.5m

This modern design features an island kitchen that merges with an open-plan style living, dining & lounge area – complete with free standing fire. Large windows at each end of the home let in ample natural light. Impressive indoor-outdoor flow is created with semi-enclosed terraces at both ends of the house.