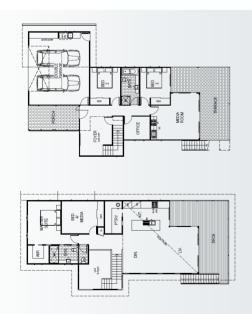

iving 253m² House length 31m Outdoor Living 26m² House width 21m

### **BELLE**

### 267m<sup>2</sup>









\* To be used as a guide only. Duplex design, dimensions and price based off one side of duplex.

# SIREC

### 300m<sup>2</sup>







4 3.5 2 2 Internal Living 261.3m² House length 18.4m Outdoor Living 38.8m² House width 11.5m

# **BROOK**

### 360m<sup>2</sup>





4 🖊 2 🚔 2

Internal Living 270m<sup>2</sup> House length 18.2m Outdoor Living 90m<sup>2</sup> House width 43.6m

### CARDRONA

382m<sup>2</sup>





4 3 2 2 Internal Living 382m² House length 22.3m Outdoor Living 237m² House width 30.3m

# CITADEL

#### 175m<sup>2</sup>





Internal Living 132m<sup>2</sup> Outdoor Living 43m<sup>2</sup>

House length 11.5 m House width 15.1m

# **COOKS BEACH**

### 325m<sup>2</sup>





4 2 2 2 2 Internal Living 251m<sup>2</sup> House length 17.14m Outdoor Living 74m<sup>2</sup> House width 12.5m

# **4 BEDROOM**

# COOPER

430m<sup>2</sup>







Internal Living 367m<sup>2</sup>
Outdoor Living 63m<sup>2</sup>

House length 22.1m House width 19.5m

A classic and timeless design is exactly what you'll get when you opt for the Cooper. Deceivingly large in size its grand 430m floor plate will afford you the room to move while doing it on a modest budget. With influences of Fiji and island-based homes, the Cooper speaks a world of adventure.



# **ARTICHOKE**

438m<sup>2</sup>



Internal Living 423.8m<sup>2</sup> Outdoor Living 14.6m<sup>2</sup>

House length 23m House width 17.5m















# **CALIFORNIA**

403m<sup>2</sup>









Internal Living 338m<sup>2</sup