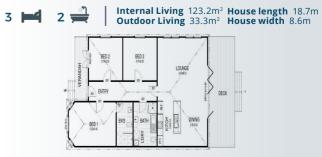

# COOPER

430m<sup>2</sup>

Internal Living 367m<sup>2</sup>
Outdoor Living 63m<sup>2</sup>

House length 22.1m House width 19.5m

A classic and timeless design is exactly what you'll get when you opt for the Cooper. Deceivingly large in size its grand 430m floor plate will afford you the room to move while doing it on a modest budget. With influences of Fiji and island-based homes, the Cooper speaks a world of adventure.