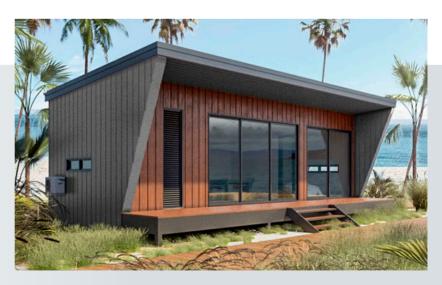

## **ECO BOX**

**Internal Living** 19.6m<sup>2</sup> Outdoor Living 12.3m<sup>2</sup> House length 6.18m House width 3.18m

The affordable EcoBox™ Tiny House is a 1 bedroom, 1 bathroom unit with additional internal storage. Intricately designed to maximise floor space and usability, this amazing tiny house has a total area of just on 19m2. The design team worked tirelessly to ensure ample natural light, giving a feeling of space and freedom whilst maximising the full potential of the available floor space.