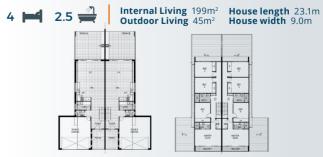

from a high set Queenslander with the modern twist and styling of New York's number one tourist spot. This is a flexible layout that can be tailored to your every desire.

### **HIGHVIEW**

289m<sup>2</sup>



4 3 2 2 Internal Living 256m² House length 12.7m Outdoor Living 33m² House width 11.7m

### **BEACHMERE**

348m<sup>2</sup>





4 3.5 2 2 Internal Living 221m<sup>2</sup> House length 21.4m Outdoor Living 127.6m<sup>2</sup> House width 15.3m



### **HURST**

344m<sup>2</sup>



4 2.5 2 2 Internal Living 278m² House length 17.5m Outdoor Living 66m² House width 14.6m

# **NORFOLK**

357m<sup>2</sup>



Internal Living 314m<sup>2</sup> Outdoor Living 43m<sup>2</sup>

House length 12.9 m House width 40.9m



#### **MACLEAY**

265m<sup>2</sup>





#### **PANANIA**

244m<sup>2</sup>





### **KILCUNDA**

### 223m<sup>2</sup>





Internal Living 187m² House length 20m Outdoor Living 36.4m² House width 10.2m

### **RAVENWOOD**

#### 300m<sup>2</sup>







3.5 2 2 Internal Living 259.6m² House length 25.7m Outdoor Living 41.3m² House width 13.5m

# **RHANI**

### 509m<sup>2</sup>



3.5 🚔 3 🚖



**Internal Living** 354m<sup>2</sup> Outdoor Living 155m<sup>2</sup> House length 26.43m House width 11.35m

The Rhani is a stunning work of art that simply won't let your imagination down. The 'S' like the design of the facade together with the huge emphasis on glazing makes you want to spend every waking hour at home. Your life will be like living in a hotel.





### **PLATINUM**

638m<sup>2</sup>



**Internal Living** 463m<sup>2</sup> Outdoor Living 175m<sup>2</sup>

House l