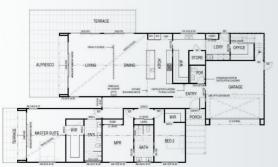

### **HIGHVIEW**

289m<sup>2</sup>



4 3 2 2 Internal Living 256m² House length 12.7m Outdoor Living 33m² House width 11.7m

### **BEACHMERE**

348m<sup>2</sup>





4 3.5 2 2 Internal Living 221m<sup>2</sup> House length 21.4m Outdoor Living 127.6m<sup>2</sup> House width 15.3m



### **HURST**

344m<sup>2</sup>



4 2.5 2 2 Internal Living 278m² House length 17.5m Outdoor Living 66m² House width 14.6m

# **NORFOLK**

357m<sup>2</sup>



Internal Living 314m<sup>2</sup> Outdoor Living 43m<sup>2</sup>

House length 12.9 m House width 40.9m



#### **MACLEAY**

265m<sup>2</sup>





#### **PANANIA**

244m<sup>2</sup>





### **KILCUNDA**

### 223m<sup>2</sup>





Internal Living 187m² House length 20m Outdoor Living 36.4m² House width 10.2m

### **RAVENWOOD**

#### 300m<sup>2</sup>







3.5 2 2 Internal Living 259.6m² House length 25.7m Outdoor Living 41.3m² House width 13.5m

# **RHANI**

### 509m<sup>2</sup>



3.5 🚔 3 🚖



**Internal Living** 354m<sup>2</sup> Outdoor Living 155m<sup>2</sup> House length 26.43m House width 11.35m

The Rhani is a stunning work of art that simply won't let your imagination down. The 'S' like the design of the facade together with the huge emphasis on glazing makes you want to spend every waking hour at home. Your life will be like living in a hotel.





### **PLATINUM**

638m<sup>2</sup>



**Internal Living** 463m<sup>2</sup> Outdoor Living 175m<sup>2</sup>

House length 33.02m House width 19.56m







When silver and gold simply won't cut it, you'll have no choice but to build yourself a palace and you'll set your heart on the elo