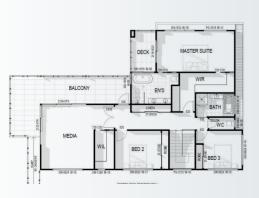

## **MORETON**

74m<sup>2</sup>

House length 11.7m House width 13m

The Moreton is a modular style home, featuring a modern open-plan living, dining & kitchen area. Living areas are surrounded by a full length porch – ideal for entertaining family & friends in the warmer months. Full height windows and doors run the length of the exterior allowing for plenty of natural light to enter the home.

## **PINNACLE**

176m<sup>2</sup>

Internal Living 137.7m<sup>2</sup> Outdoor Living 38.2m<sup>2</sup>

House length 21.78m House width 17.28m

New range of granny flats designed for adding an additional dwelling in your back yard. Ideal for family accommodation, pool house teenager retreat or guest accommodation.

## **BAYSIDE**

65m<sup>2</sup>

Internal Living 65m<sup>2</sup> Outdoor Living 36.2m<sup>2</sup> House length 12.6m House width 9.2m

How do you squeeze lifestyle into 65m? Simple... with an imagination; exactly what was required when crafting the Bayside escape. With 2 bedrooms and a functional living area, the bayside is a great place to escape on holidays or the perfect granny flat for the extended family.