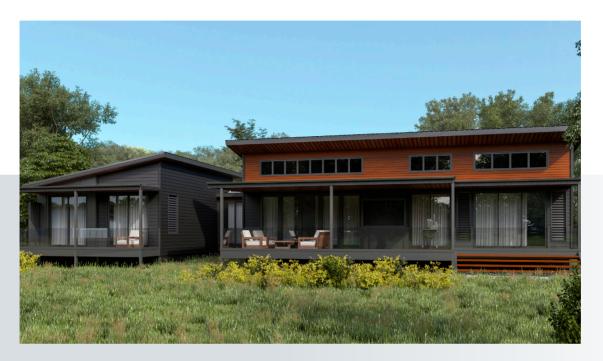

## **BANGALOW**

75m<sup>2</sup>

Internal Living 75m<sup>2</sup> Outdoor Living 35m<sup>2</sup>

House length 8.6m House width 12.7m

A timeless design that features 2 large size bedrooms – each with their own ensuite bathroom. The large open plan Island kitchen connects with the living & dining areas seamlessly, creating a modern open-plan environment.