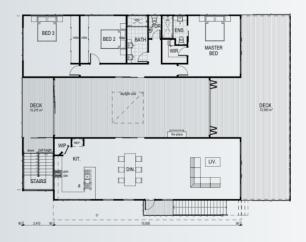

## COOLAMON

74m<sup>2</sup>

Internal Living 70m<sup>2</sup>
Outdoor Living 22m<sup>2</sup>

House length 8.8m House width 10.5m

This modern design features an island kitchen that merges with an open-plan style living, dining & lounge area – complete with free standing fire. Large windows at each end of the home let in ample natural light. Impressive indoor-outdoor flow is created with semi-enclosed terraces at both ends of the house.

#### 92m<sup>2</sup>

Internal Living 70m<sup>2</sup>
Outdoor Living 22m<sup>2</sup>

House length 8.8m House width 10.5m

A Timeless design with an open plan kitchen, dining and lounge area. Extensive windows throughout the design allow for natural light to both living and bedroom areas.