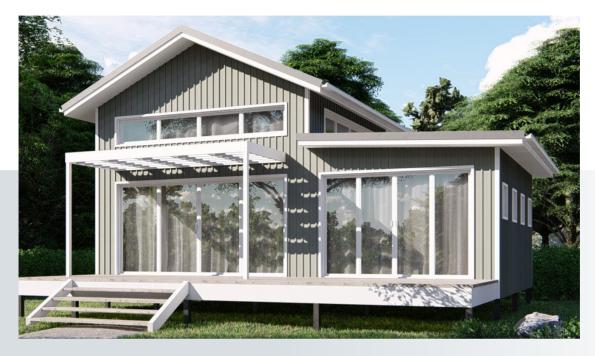

## **SEASPRAY**

46.6m<sup>2</sup>

**Internal Living** 15.4m<sup>2</sup> Outdoor Living 31.2m<sup>2</sup> House length 4.7m House width 9.9m