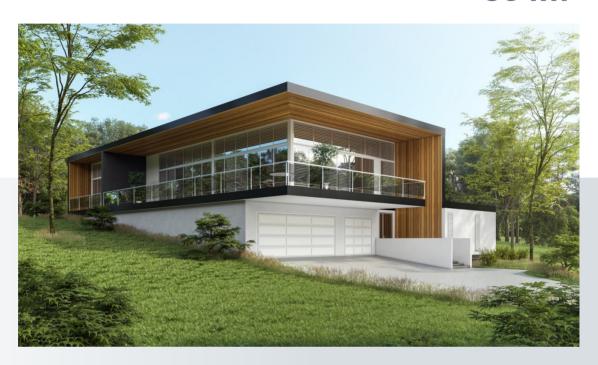

### 140m<sup>2</sup>

**Internal Living** 105m<sup>2</sup> Outdoor Living 35 m<sup>2</sup>

House length 10.9m House width 15.1m

Sloping sites are no match for the Breezes Kit Home which has been designed to form to the lay of the land. A great use of stairs and dancing roof lines gives the onlooker a sense of freedom. The double car garage is well positioned on the bottom floor of the residence. If you are looking for house plans suitable for wetland areas then this is the home for you.