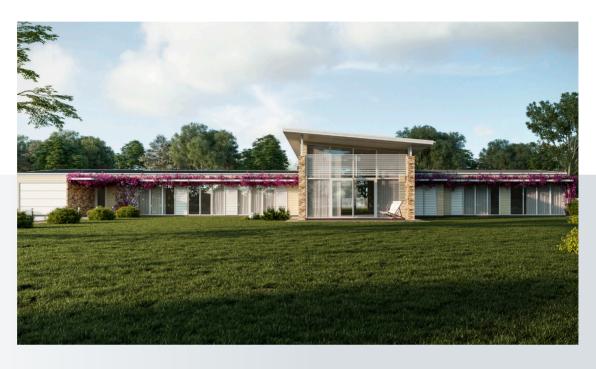

### **TAJ**

421m<sup>2</sup>

4 4.5 2 2 Call Internal Living 352m<sup>2</sup> House length 18.2m Outdoor Living 69m<sup>2</sup> House width 15.5m