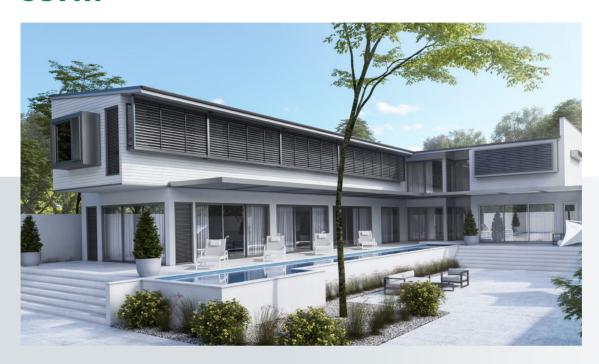

sup> House length 9.1m

# imagine 1 83

### PALM BEACH

#### 350m<sup>2</sup>





5 A 2 2 Carrow Internal Living 256m² House length 12.56m Outdoor Living 94m² House width 22.03m

### VISION

### 314m<sup>2</sup>





5 3.5 2 2 Internal Living 253m<sup>2</sup> House length 23m Outdoor Living 61m<sup>2</sup> House width 18.44m

### **EPIC**

### 545m<sup>2</sup>





5 3 2 2 Internal Living 467m<sup>2</sup> Outdoor Living 78.9m<sup>2</sup>

House length 29.4m House width 19.8m

# WAMBOIN

339m<sup>2</sup>





5 2.5 2 2 Internal Living 355.3m² House length 43.8m Outdoor Living 44.1m² House width 17.3m

# **HAMPTONS**

427m<sup>2</sup>



Internal Living 333.7m<sup>2</sup> Outdoor Living 93.3m<sup>2</sup>

House length 15.7m House width 13.3m











### **CAYMAN**

### 587m<sup>2</sup>



7 🖊 6.5 🚔 2 🚖 📗



Internal Living 494m<sup>2</sup> Outdoor Living 93m<sup>2</sup>

House length 34.6 m House width 20.9m

Like something out of a west Hollywood film, this modern masterpiece offers a huge accommodation of 7 bedrooms and 6.5 bathrooms. A massive family mansion that has been designed around a central outdoor living area which would be the perfect position for a pool or west facing winter lawn.







# **SCHLOSS**

### 689m<sup>2</sup>



6.5 2 2 Sinternal Living 564.6m² House length 35.6m Outdoor Living 124.4m² House width 26.1m



# **MACCA** 669m<sup>2</sup>



**Internal Living** 599.7m<sup>2</sup> Outdoor Living 69.9m<sup>2</sup>

House length 51.7m House width 29.5m













# **ADELE** 399m<sup>2</sup>



#### Multi-apartment development, each featuring: