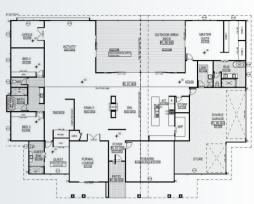

# COOPER

430m<sup>2</sup>

Internal Living 367m<sup>2</sup>
Outdoor Living 63m<sup>2</sup>

House length 22.1m House width 19.5m

A classic and timeless design is exactly what you'll get when you opt for the Cooper. Deceivingly large in size its grand 430m floor plate will afford you the room to move while doing it on a modest budget. With influences of Fiji and island-based homes, the Cooper speaks a world of adventure.