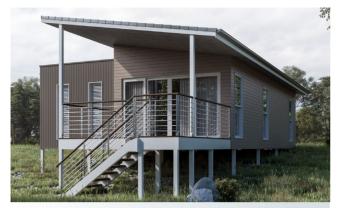

## **ECO BOX**

**Internal Living** 19.6m<sup>2</sup> Outdoor Living 12.3m<sup>2</sup> House length 6.18m House width 3.18m

The affordable EcoBox™ Tiny House is a 1 bedroom, 1 bathroom unit with additional internal storage. Intricately designed to maximise floor space and usability, this amazing tiny house has a total area of just on 19m2. The design team worked tirelessly to ensure ample natural light, giving a feeling of space and freedom whilst maximising the full potential of the available floor space.