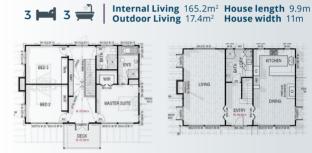

### **CASUARINA** 227m<sup>2</sup>

3 3.5 2 2 2 Internal Living 205m² House length 14.5m Outdoor Living 23m² House width 8.6 m