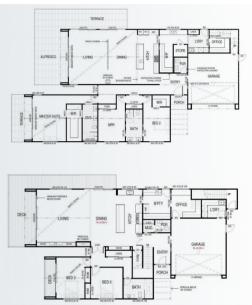

# **DUCHESS**

460m<sup>2</sup>

Internal Living 430m<sup>2</sup> Outdoor Living 30m<sup>2</sup>

House length 33.1 m House width 17.7m

6 🚄 3.5 🚔 2 🚖

Bring on the winter wonderland or country estate because the Duchess is by far one of the best designs in the Imagine Kit Homes stable of residences. The down to earth styling contrasts with the amazing use of glass and aluminium. With a roofline akin to that of NZ country homes, you end up with a modern yet somehow timeless design of integrity.