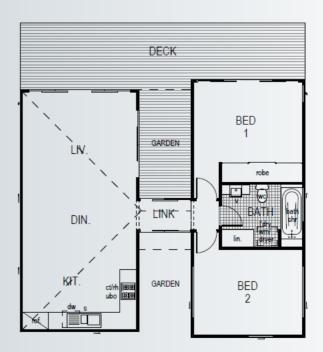

## COOLAMON

74m<sup>2</sup>

Internal Living 70m<sup>2</sup>
Outdoor Living 22m<sup>2</sup>

House length 8.8m House width 10.5m

This modern design features an island kitchen that merges with an open-plan style living, dining & lounge area – complete with free standing fire. Large windows at each end of the home let in ample natural light. Impressive indoor-outdoor flow is created with semi-enclosed terraces at both ends of the house.

#### 92m<sup>2</sup>

Internal Living 70m<sup>2</sup>
Outdoor Living 22m<sup>2</sup>

House length 8.8m House width 10.5m

A Timeless design with an open plan kitchen, dining and lounge area. Extensive windows throughout the design allow for natural light to both living and bedroom areas.