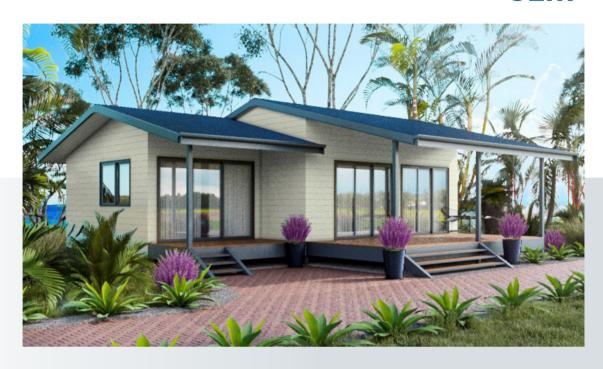

## **SEASPRAY**

46.6m<sup>2</sup>

**Internal Living** 15.4m<sup>2</sup> Outdoor Living 31.2m<sup>2</sup> House length 4.7m House width 9.9m