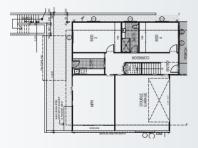

## **BAYSIDE**

65m<sup>2</sup>

Internal Living 65m<sup>2</sup> Outdoor Living 36.2m<sup>2</sup> House length 12.6m House width 9.2m

How do you squeeze lifestyle into 65m? Simple... with an imagination; exactly what was required when crafting the Bayside escape. With 2 bedrooms and a functional living area, the bayside is a great place to escape on holidays or the perfect granny flat for the extended family.