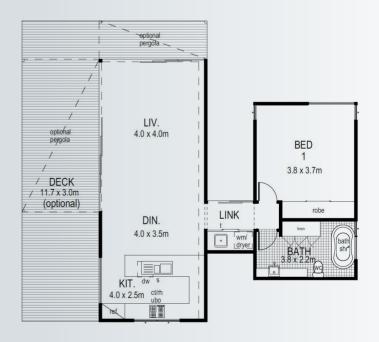

## **BILLABONG**

52.3m<sup>2</sup>

**Internal Living** 52.3m<sup>2</sup> Outdoor Living 24.5m<sup>2</sup> House length 8.6m House width 8.9m

The quintessential home for people looking for a feeling of space, freedom & comfort in a small home design. A big feature of this design is the open-plan living, dining & kitchen area - offering vast amounts of light & space.