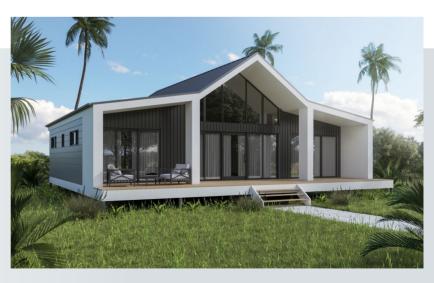

## COOLAMON

74m<sup>2</sup>

Internal Living 70m<sup>2</sup>
Outdoor Living 22m<sup>2</sup>

House length 8.8m House width 10.5m

This modern design features an island kitchen that merges with an open-plan style living, dining & lounge area – complete with free standing fire. Large windows at each end of the home let in ample natural light. Impressive indoor-outdoor flow is created with semi-enclosed terraces at both ends of the house.

#### 92m<sup>2</sup>

Internal Living 70m<sup>2</sup>
Outdoor Living 22m<sup>2</sup>

House length 8.8m House width 10.5m

A Timeless design with an open plan kitchen, dining and lounge area. Extensive windows throughout the design allow for natural light to both living and bedroom areas.