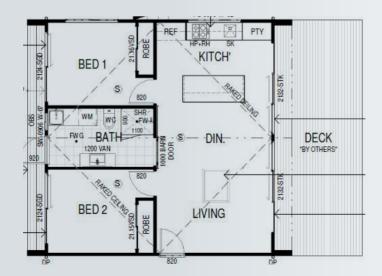

## 84m<sup>2</sup>

Internal Living 84.14m<sup>2</sup>

House length 7m House width 6.5m