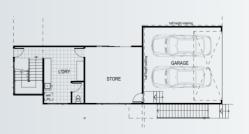

### 140m<sup>2</sup>

**Internal Living** 105m<sup>2</sup> Outdoor Living 35 m<sup>2</sup>

House length 10.9m House width 15.1m

Sloping sites are no match for the Breezes Kit Home which has been designed to form to the lay of the land. A great use of stairs and dancing roof lines gives the onlooker a sense of freedom. The double car garage is well positioned on the bottom floor of the residence. If you are looking for house plans suitable for wetland areas then this is the home for you.