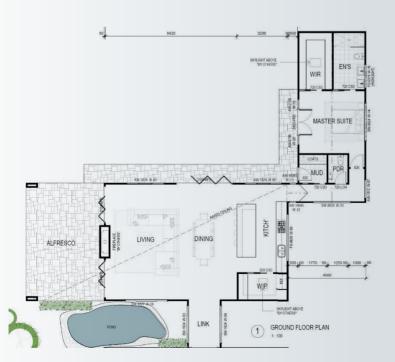

## COOLAMON

74m<sup>2</sup>

Internal Living 70m<sup>2</sup>
Outdoor Living 22m<sup>2</sup>

House length 8.8m House width 10.5m

This modern design features an island kitchen that merges with an open-plan style living, dining & lounge area – complete with free standing fire. Large windows at each end of the home let in ample natural light. Impressive indoor-outdoor flow is created with semi-enclosed terraces at both ends of the house.