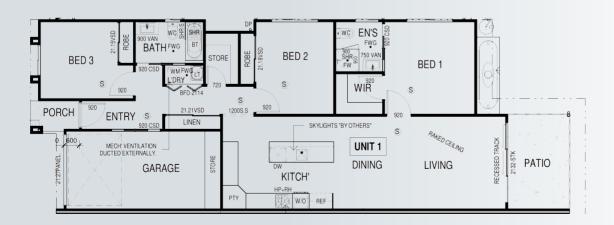

#### Multi-apartment development, each featuring:

A duplex featuring four 2 bedroom units with a classic, desireable appeal. We are able to custom design multi-dwelling kits to your specific requirements, ask us for details.

# VISTA DRIVE **MULTI RESIDENCE PROJECT**

Two dwellings, with differing ploorplans designed for a specific site & requirements.