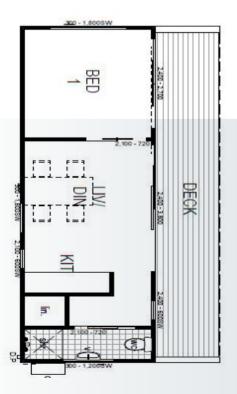

## **SEASPRAY**

46.6m<sup>2</sup>

**Internal Living** 15.4m<sup>2</sup> Outdoor Living 31.2m<sup>2</sup> House length 4.7m House width 9.9m