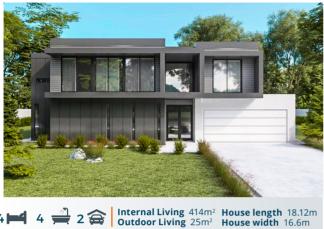

5 2 2 Internal Living 319.7m<sup>2</sup> House length 24.6m Outdoor Living 28m<sup>2</sup> House width 11.8m



### PINE

278m<sup>2</sup>





4 2.5 2 2 2 Internal Living 278m² House length 14.69m Outdoor Living 66m² House width 17.5m

### RIVER FRONT

### 290m<sup>2</sup>



4 2.5 2 2 S Internal Living 273m² House length 31.55m Outdoor Living 17m² House width 7.94m



This high set slimline home is ideal for city blocks or for those who love the long lines of urban design. With a media room and entertainment on the ground floor and bedrooms on the upper level, the Riverfront is something very special.





### **TAJ**

421m<sup>2</sup>



4 4.5 2 2 Call Internal Living 352m<sup>2</sup> House length 18.2m Outdoor Living 69m<sup>2</sup> House width 15.5m

### **TEMPLE**

439m<sup>2</sup>





### **WESTSIDE**

486m<sup>2</sup>





### **WALLACE**

229m<sup>2</sup>





### WATERFALL

582m<sup>2</sup>





# imagine 1 77

# **VILLEA**

334m<sup>2</sup>



Internal Living 297m<sup>2</sup> Outdoor Living 37m<sup>2</sup>

House length 24.96m House width 40.4m



2 🚔 2 🍙







The Cross as it is sometimes called provides a unique view of every aspect of the home. The amazing hallways, galley island kitchen and outdoor entertaining sets this home apart in a league of its own. 4 bedrooms and two bathrooms with 2 car parks.





# **DUCHESS**

460m<sup>2</sup>



Internal Living 430m<sup>2</sup> Outdoor Living 30m<sup>2</sup>

House length 33.1 m House width 17.7m

6 🚄 3.5 🚔 2 🚖





Bring on the winter wonderland or country estate because the Duchess is by far one of the best de