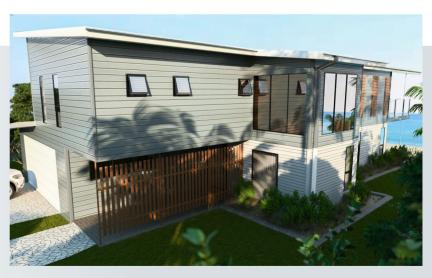

# **VILLEA**

334m<sup>2</sup>

Internal Living 297m<sup>2</sup> Outdoor Living 37m<sup>2</sup>

House length 24.96m House width 40.4m

2 🚔 2 🍙

The Cross as it is sometimes called provides a unique view of every aspect of the home. The amazing hallways, galley island kitchen and outdoor entertaining sets this home apart in a league of its own. 4 bedrooms and two bathrooms with 2 car parks.