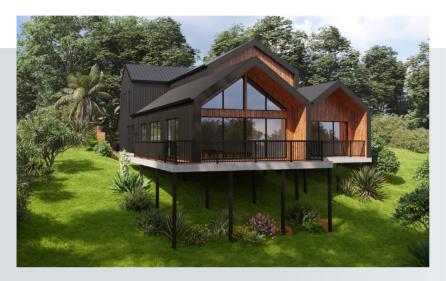

# **VILLEA**

334m<sup>2</sup>

Internal Living 297m<sup>2</sup> Outdoor Living 37m<sup>2</sup>

House length 24.96m House width 40.4m

2 🚔 2 🍙

The Cross as it is sometimes called provides a unique view of every aspect of the home. The amazing hallways, galley island kitchen and outdoor entertaining sets this home apart in a league of its own. 4 bedrooms and two bathrooms with 2 car parks.