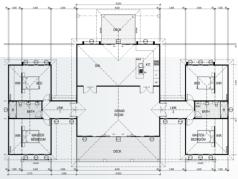

## **BILLABONG**

52.3m<sup>2</sup>

**Internal Living** 52.3m<sup>2</sup> Outdoor Living 24.5m<sup>2</sup> House length 8.6m House width 8.9m

The quintessential home for people looking for a feeling of space, freedom & comfort in a small home design. A big feature of this design is the open-plan living, dining & kitchen area - offering vast amounts of light & space.