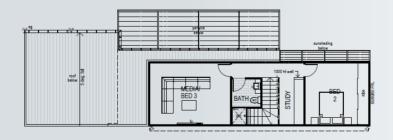

## **MORETON**

74m<sup>2</sup>

House length 11.7m House width 13m

The Moreton is a modular style home, featuring a modern open-plan living, dining & kitchen area. Living areas are surrounded by a full length porch – ideal for entertaining family & friends in the warmer months. Full height windows and doors run the length of the exterior allowing for plenty of natural light to enter the home.