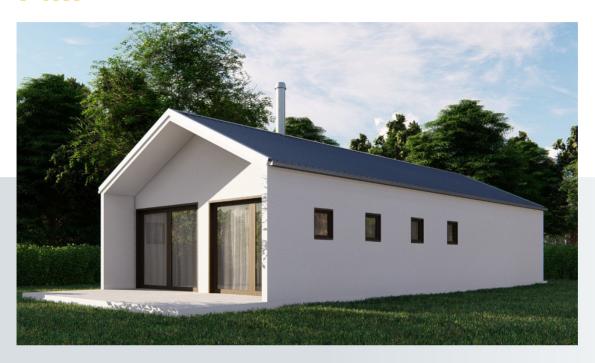

## **SEASPRAY**

46.6m<sup>2</sup>

**Internal Living** 15.4m<sup>2</sup> Outdoor Living 31.2m<sup>2</sup> House length 4.7m House width 9.9m