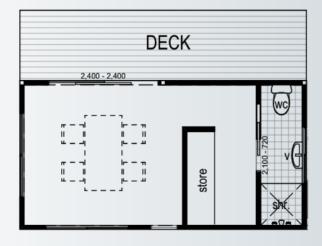

## **ECO BOX**

**Internal Living** 19.6m<sup>2</sup> Outdoor Living 12.3m<sup>2</sup> House length 6.18m House width 3.18m

The affordable EcoBox™ Tiny House is a 1 bedroom, 1 bathroom unit with additional internal storage. Intricately designed to maximise floor space and usability, this amazing tiny house has a total area of just on 19m2. The design team worked tirelessly to ensure ample natural light, giving a feeling of space and freedom whilst maximising the full potential of the available floor space.