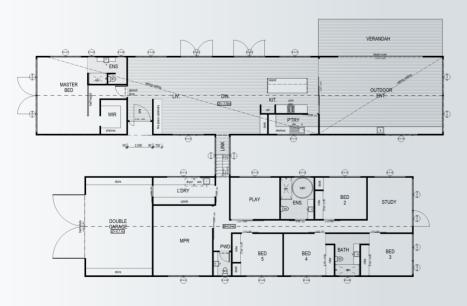

## **MORETON**

74m<sup>2</sup>

House length 11.7m House width 13m

The Moreton is a modular style home, featuring a modern open-plan living, dining & kitchen area. Living areas are surrounded by a full length porch – ideal for entertaining family & friends in the warmer months. Full height windows and doors run the length of the exterior allowing for plenty of natural light to enter the home.