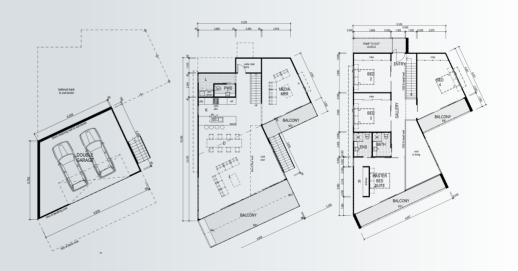

# **BREEZES**

### 140m<sup>2</sup>

**Internal Living** 105m<sup>2</sup> Outdoor Living 35 m<sup>2</sup>

House length 10.9m House width 15.1m

Sloping sites are no match for the Breezes Kit Home which has been designed to form to the lay of the land. A great use of stairs and dancing roof lines gives the onlooker a sense of freedom. The double car garage is well positioned on the bottom floor of the residence. If you are looking for house plans suitable for wetland areas then this is the home for you.