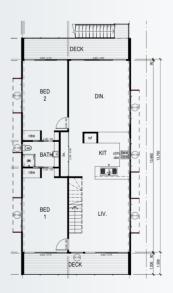

on balcony living gives you a holiday feel all year round. The skyline windows in this design add that touch of class that every home needs.

### **SOLIVEAU**

209m<sup>2</sup>





### **BARTON**

189m<sup>2</sup>





#### **TAIERI**

233m<sup>2</sup>





### YORK

280m<sup>2</sup>







# **ACHLAN**

### 264m<sup>2</sup>







**Internal Living** 215.2m<sup>2</sup> Outdoor Living 48.8m<sup>2</sup>

House length 16.8m House width 7.8m

The Achlan is a contemporary two-story home designed to accommodate a mix of lifestyles. Suitable for families but also ideal for the corporate couple looking for the additional room for things like offices or entertainment zones. The clever design of upstairs and down mirror each other so that the use of the areas is flexible yet highly practical.





# **ALARA**

317m<sup>2</sup>



Internal Living 237m<sup>2</sup> Outdoor Living 80m<sup>2</sup>

House length 15.4m House width 14.2m











The Alara design is a fantastic example of modern day design with a slimline structure and a highly compact layout that fits the most living into the smallest possible format plan. The upstairs and downstairs areas flow effortlessly together via the modern straight up staircase.

# **HEATHCOTE**

#### 305m<sup>2</sup>







### **ARROW**

#### 279m<sup>2</sup>





4 2 2 2 2 2 2 Internal Living 253m² House length 31m Outdoor Living 26m² House width 21m

### **BELLE**

### 267m<sup>2</sup>









\* To be used as a guide only. Duplex design, dimensions and price based off one side of duplex.

# SIREC

### 300m<sup>2</sup>







4 3.5 2 2 Int