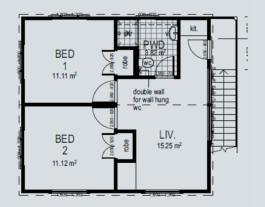

# VISTA DRIVE **MULTI RESIDENCE PROJECT**

Two dwellings, with differing ploorplans designed for a specific site & requirements.