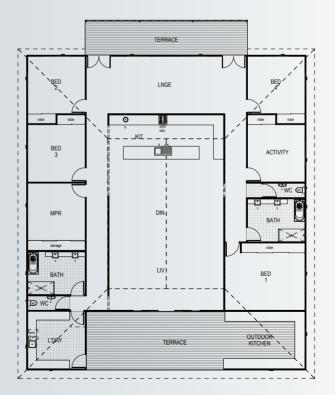

gth 22.3m Outdoor Living 237m² House width 30.3m

# CITADEL

#### 175m<sup>2</sup>





Internal Living 132m<sup>2</sup> Outdoor Living 43m<sup>2</sup>

House length 11.5 m House width 15.1m

# **COOKS BEACH**

### 325m<sup>2</sup>





4 2 2 2 2 Internal Living 251m<sup>2</sup> House length 17.14m Outdoor Living 74m<sup>2</sup> House width 12.5m

# **4 BEDROOM**

# COOPER

430m<sup>2</sup>







Internal Living 367m<sup>2</sup>
Outdoor Living 63m<sup>2</sup>

House length 22.1m House width 19.5m

A classic and timeless design is exactly what you'll get when you opt for the Cooper. Deceivingly large in size its grand 430m floor plate will afford you the room to move while doing it on a modest budget. With influences of Fiji and island-based homes, the Cooper speaks a world of adventure.



# **ARTICHOKE**

438m<sup>2</sup>



Internal Living 423.8m<sup>2</sup> Outdoor Living 14.6m<sup>2</sup>

House length 23m House width 17.5m















# **CALIFORNIA**

403m<sup>2</sup>









Internal Living 338m<sup>2</sup> Outdoor Living 65m<sup>2</sup>

House length 16.3m House width 11.8m

This is a staggering design that has been developed to capture the views while at the same time capturing the heart and soul of onlookers. Who could have imagined that Kit Homes would take such a giant leap forward with this remarkable work of art. 4 Bedrooms adorn this home and an internal access garage.



# **BEACHLAND**

243m<sup>2</sup>



Internal Living 150.3m<sup>2</sup> Outdoor Living 93.1m<sup>2</sup>

House length 13m House width 18.25m







### **GRAND MOUNTAIN**

#### 280m<su