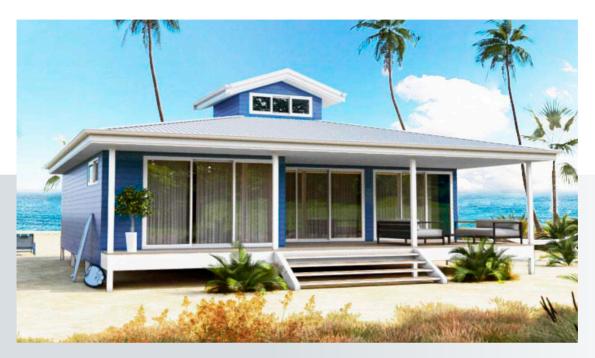

## **SEASPRAY**

46.6m<sup>2</sup>

**Internal Living** 15.4m<sup>2</sup> Outdoor Living 31.2m<sup>2</sup> House length 4.7m House width 9.9m