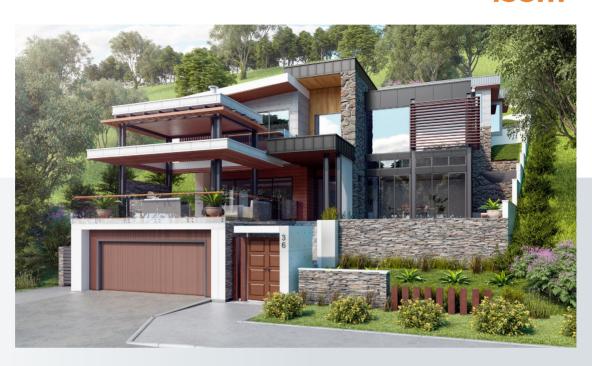

### 509m<sup>2</sup>

3.5 🚔 3 🚖

**Internal Living** 354m<sup>2</sup> Outdoor Living 155m<sup>2</sup> House length 26.43m House width 11.35m

The Rhani is a stunning work of art that simply won't let your imagination down. The 'S' like the design of the facade together with the huge emphasis on glazing makes you want to spend every waking hour at home. Your life will be like living in a hotel.