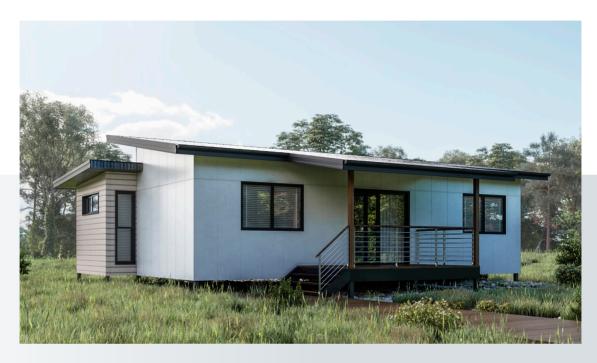

## COOLAMON

74m<sup>2</sup>

Internal Living 70m<sup>2</sup>
Outdoor Living 22m<sup>2</sup>

House length 8.8m House width 10.5m

This modern design features an island kitchen that merges with an open-plan style living, dining & lounge area – complete with free standing fire. Large windows at each end of the home let in ample natural light. Impressive indoor-outdoor flow is created with semi-enclosed terraces at both ends of the house.

#### 92m<sup>2</sup>

Internal Living 70m<sup>2</sup>
Outdoor Living 22m<sup>2</sup>

House length 8.8m House width 10.5m

A Timeless design with an open plan kitchen, dining and lounge area. Extensive windows throughout the design allow for natural light to both living and bedroom areas.