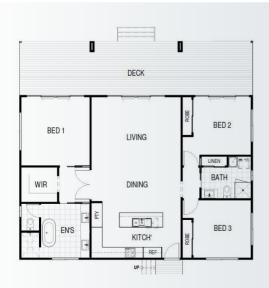

fit for a king and queen.

### **CASUARINA** 227m<sup>2</sup>



3 3.5 2 2 2 Internal Living 205m² House length 14.5m Outdoor Living 23m² House width 8.6 m

### **CLEAR MOUNTAIN**

177m<sup>2</sup>





#### **AKINA**

186m<sup>2</sup>





#### **DRAGON FLY**

243m<sup>2</sup>





#### **ELATION**

207m<sup>2</sup>





#### **AKAOA**

232m<sup>2</sup>





### **FAR NORTH**

373m<sup>2</sup>





#### **HEIGHTS**

204m<sup>2</sup>





#### **ROSE**

157m<sup>2</sup>





# **CHAPPELL**





Internal Living 174.8m² House length 26.9m Outdoor Living 78m² House width 12.7m



### **CRESSY**

113m<sup>2</sup>





Internal Living 99m² House length 14.8m Outdoor Living 14.5m² House width 7.8m

### **GALATEA**

266m<sup>2</sup>





MAY 182m<sup>2</sup>





# **GOLSPIE**

156m<sup>2</sup>





Internal Living 116.9m² House length 12.1m Outdoor Living 39.3m² House width 12.9m

# **KIOLOA**

### 411m<sup>2</sup>









**Internal Living** 326.2m<sup>2</sup> Outdoor Living 84.5m<sup>2</sup>

House length 15m House width 17.6m

Standing out in the crowd won't be a problem when you're living in the Kioloa Kit Home. Extremely well priced and offering a massive floor area, the home is uniquely designed with a feature internal breezeway, unlike anything you have seen.





# THE RIDGE 281m<sup>2</sup>



Internal Living 220m<sup>2</sup> Outdoor Living 61m<sup>2</sup>

House length 27.1m House width 15.95m





# **FERNANDO**

### 238m<sup>2</sup>









**Internal Living** 183.5m<sup>2</sup> Outdoor Living 54.5m<sup>2</sup>

House length 23m House width 13.1m



# **MARLOW** 286