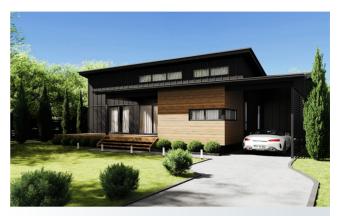

### **CASUARINA** 227m<sup>2</sup>

3 3.5 2 2 2 Internal Living 205m² House length 14.5m Outdoor Living 23m² House width 8.6 m