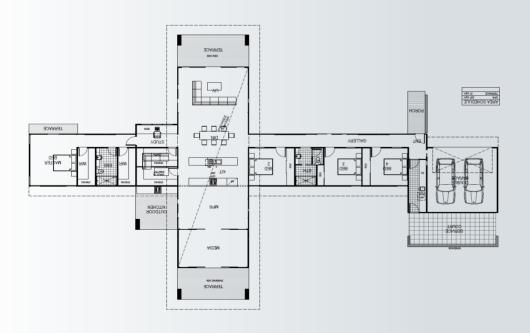

### **TAJ**

421m<sup>2</sup>

4 4.5 2 2 Call Internal Living 352m<sup>2</sup> House length 18.2m Outdoor Living 69m<sup>2</sup> House width 15.5m