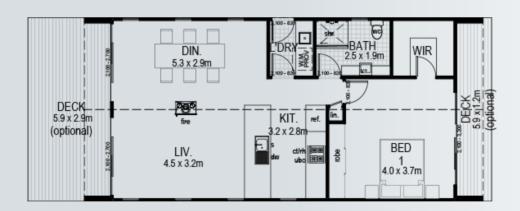

## **SEASPRAY**

46.6m<sup>2</sup>

**Internal Living** 15.4m<sup>2</sup> Outdoor Living 31.2m<sup>2</sup> House length 4.7m House width 9.9m