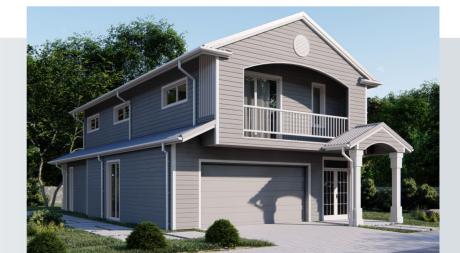

### 140m<sup>2</sup>

**Internal Living** 105m<sup>2</sup> Outdoor Living 35 m<sup>2</sup>

House length 10.9m House width 15.1m

Sloping sites are no match for the Breezes Kit Home which has been designed to form to the lay of the land. A great use of stairs and dancing roof lines gives the onlooker a sense of freedom. The double car garage is well positioned on the bottom floor of the residence. If you are looking for house plans suitable for wetland areas then this is the home for you.