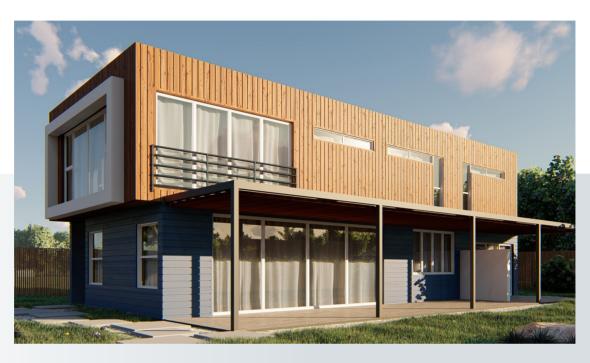

# **VILLEA**

334m<sup>2</sup>

Internal Living 297m<sup>2</sup> Outdoor Living 37m<sup>2</sup>

House length 24.96m House width 40.4m

2 🚔 2 🍙

The Cross as it is sometimes called provides a unique view of every aspect of the home. The amazing hallways, galley island kitchen and outdoor entertaining sets this home apart in a league of its own. 4 bedrooms and two bathrooms with 2 car parks.