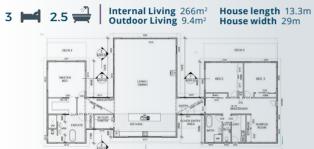

retreat. This plan has 3 bedrooms featuring the main bedroom fit for a king and queen.

### **CASUARINA** 227m<sup>2</sup>



3 3.5 2 2 2 Internal Living 205m² House length 14.5m Outdoor Living 23m² House width 8.6 m

### **CLEAR MOUNTAIN**

177m<sup>2</sup>





#### **AKINA**

186m<sup>2</sup>





#### **DRAGON FLY**

243m<sup>2</sup>





#### **ELATION**

207m<sup>2</sup>





#### **AKAOA**

232m<sup>2</sup>





### **FAR NORTH**

373m<sup>2</sup>





#### **HEIGHTS**

204m<sup>2</sup>





#### **ROSE**

157m<sup>2</sup>





# **CHAPPELL**





Internal Living 174.8m² House length 26.9m Outdoor Living 78m² House width 12.7m



### **CRESSY**

113m<sup>2</sup>





Internal Living 99m² House length 14.8m Outdoor Living 14.5m² House width 7.8m

### **GALATEA**

266m<sup>2</sup>





MAY 182m<sup>2</sup>





# **GOLSPIE**

156m<sup>2</sup>





Internal Living 116.9m² House length 12.1m Outdoor Living 39.3m² House width 12.9m

# **KIOLOA**

### 411m<sup>2</sup>









**Internal Living** 326.2m<sup>2</sup> Outdoor Living 84.5m<sup>2</sup>

House length 15m House width 17.6m

Standing out in the crowd won't be a problem when you're living in the Kioloa Kit Home. Extremely well priced and offering a massive floor area, the home is uniquely designed with a feature internal breezeway, unlike anything you have seen.





# THE RIDGE 281m<sup>2</sup>



Internal Living 220m<sup>2</sup> Outdoor Living 61m<sup>2</sup>

House length 27.1m House width 15.95m





# **FERNANDO**

### 238m<sup>2</sup>









**Internal Living** 183.5m<sup>2</sup> Outdoor Living 54.5m<sup>2<