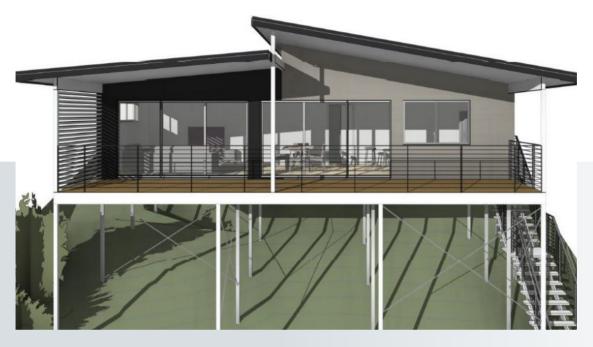

### 140m<sup>2</sup>

**Internal Living** 105m<sup>2</sup> Outdoor Living 35 m<sup>2</sup>

House length 10.9m House width 15.1m

Sloping sites are no match for the Breezes Kit Home which has been designed to form to the lay of the land. A great use of stairs and dancing roof lines gives the onlooker a sense of freedom. The double car garage is well positioned on the bottom floor of the residence. If you are looking for house plans suitable for wetland areas then this is the home for you.