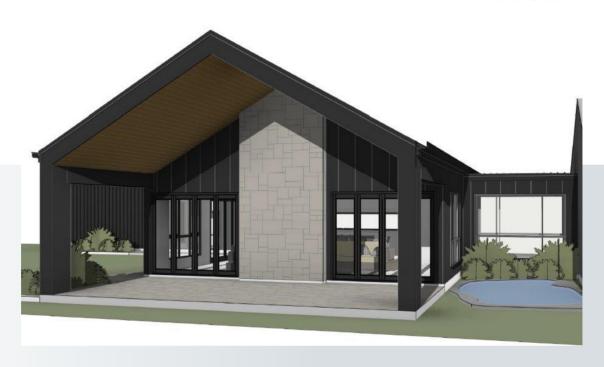

## COOLAMON

74m<sup>2</sup>

Internal Living 70m<sup>2</sup>
Outdoor Living 22m<sup>2</sup>

House length 8.8m House width 10.5m

This modern design features an island kitchen that merges with an open-plan style living, dining & lounge area – complete with free standing fire. Large windows at each end of the home let in ample natural light. Impressive indoor-outdoor flow is created with semi-enclosed terraces at both ends of the house.