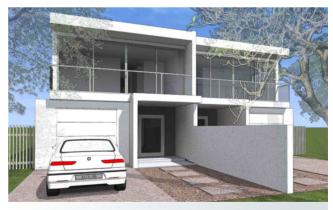

t from a high set Queenslander with the modern twist and styling of New York's number one tourist spot. This is a flexible layout that can be tailored to your every desire.

### **HIGHVIEW**

289m<sup>2</sup>



4 3 2 2 Internal Living 256m² House length 12.7m Outdoor Living 33m² House width 11.7m

### **BEACHMERE**

348m<sup>2</sup>





4 3.5 2 2 Internal Living 221m<sup>2</sup> House length 21.4m Outdoor Living 127.6m<sup>2</sup> House width 15.3m



### **HURST**

344m<sup>2</sup>



4 2.5 2 2 Internal Living 278m² House length 17.5m Outdoor Living 66m² House width 14.6m

# **NORFOLK**

357m<sup>2</sup>



Internal Living 314m<sup>2</sup> Outdoor Living 43m<sup>2</sup>

House length 12.9 m House width 40.9m



#### **MACLEAY**

265m<sup>2</sup>





#### **PANANIA**

244m<sup>2</sup>





### **KILCUNDA**

### 223m<sup>2</sup>





Internal Living 187m² House length 20m Outdoor Living 36.4m² House width 10.2m

### **RAVENWOOD**

#### 300m<sup>2</sup>







3.5 2 2 Internal Living 259.6m² House length 25.7m Outdoor Living 41.3m² House width 13.5m

# **RHANI**

### 509m<sup>2</sup>



3.5 🚔 3 🚖



**Internal Living** 354m<sup>2</sup> Outdoor Living 155m<sup>2</sup> House length 26.43m House width 11.35m

The Rhani is a stunning work of art that simply won't let your imagination down. The 'S' like the design of the facade together with the huge emphasis on glazing makes you want to spend every waking hour at home. Your life will be like living in a hotel.





### **PLATINUM**

638m<sup>2</sup>



**Internal Living** 463m<sup>2</sup> Outdoor Living 175m<sup>2</sup>

House