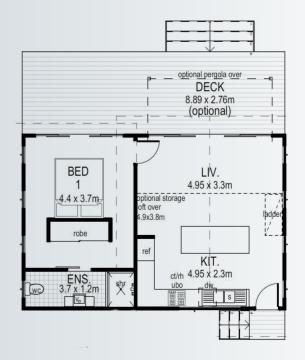

## **SEASPRAY**

46.6m<sup>2</sup>

**Internal Living** 15.4m<sup>2</sup> Outdoor Living 31.2m<sup>2</sup> House length 4.7m House width 9.9m