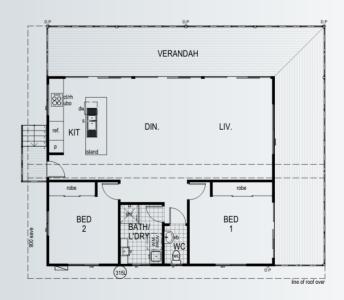

## COOLAMON

74m<sup>2</sup>

Internal Living 70m<sup>2</sup>
Outdoor Living 22m<sup>2</sup>

House length 8.8m House width 10.5m

This modern design features an island kitchen that merges with an open-plan style living, dining & lounge area – complete with free standing fire. Large windows at each end of the home let in ample natural light. Impressive indoor-outdoor flow is created with semi-enclosed terraces at both ends of the house.

#### 92m<sup>2</sup>

Internal Living 70m<sup>2</sup>
Outdoor Living 22m<sup>2</sup>

House length 8.8m House width 10.5m

A Timeless design with an open plan kitchen, dining and lounge area. Extensive windows throughout the design allow for natural light to both living and bedroom areas.