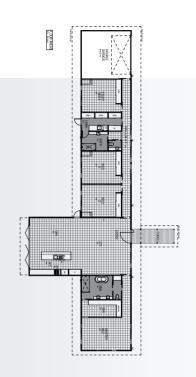

# **VILLEA**

334m<sup>2</sup>

Internal Living 297m<sup>2</sup> Outdoor Living 37m<sup>2</sup>

House length 24.96m House width 40.4m

2 🚔 2 🍙

The Cross as it is sometimes called provides a unique view of every aspect of the home. The amazing hallways, galley island kitchen and outdoor entertaining sets this home apart in a league of its own. 4 bedrooms and two bathrooms with 2 car parks.