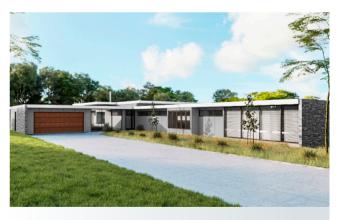

### **CASUARINA** 227m<sup>2</sup>

3 3.5 2 2 2 Internal Living 205m² House length 14.5m Outdoor Living 23m² House width 8.6 m