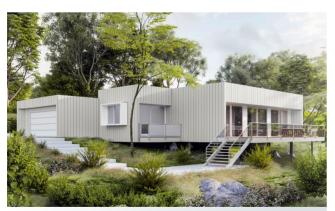

massive office on the ground floor and the unique double master bedrooms make this home perfect for entertaining.

# MIKA

# 126m<sup>2</sup>









Internal Living 126m<sup>2</sup> Outdoor Living 58m<sup>2</sup>

House length 16.36m House width 14.13m





# imagine 1 55

# MYA 232m<sup>2</sup>



Internal Living 147m<sup>2</sup> Outdoor Living 85m<sup>2</sup>

House length 23.4m House width 8.46m





Fall in love with the Mya and its great communal design. The family room doubles as a 4th bedroom for holidaying guests plus the focus on balcony living gives you a holiday feel all year round. The skyline windows in this design add that touch of class that every home needs.

### **SOLIVEAU**

209m<sup>2</sup>





### **BARTON**

189m<sup>2</sup>





#### **TAIERI**

233m<sup>2</sup>





### YORK

280m<sup>2</sup>







# **ACHLAN**

### 264m<sup>2</sup>







**Internal Living** 215.2m<sup>2</sup> Outdoor Living 48.8m<sup>2</sup>

House length 16.8m House width 7.8m

The Achlan is a contemporary two-story home designed to accommodate a mix of lifestyles. Suitable for families but also ideal for the corporate couple looking for the additional room for things like offices or entertainment zones. The clever design of upstairs and down mirror each other so that the use of the areas is flexible yet highly practical.





# **ALARA**

317m<sup>2</sup>



Internal Living 237m<sup>2</sup> Outdoor Living 80m<sup>2</sup>

House length 15.4m House width 14.2m











The Alara design is a fantastic example of modern day design with a slimline structure and a highly compact