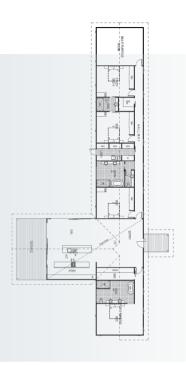

s meets Australian splendour. The Highview offers exactly what you would expect from a high set Queenslander with the modern twist and styling of New York's number one tourist spot. This is a flexible layout that can be tailored to your every desire.

### **HIGHVIEW**

289m<sup>2</sup>



4 3 2 2 Internal Living 256m² House length 12.7m Outdoor Living 33m² House width 11.7m

### **BEACHMERE**

348m<sup>2</sup>





4 3.5 2 2 Internal Living 221m<sup>2</sup> House length 21.4m Outdoor Living 127.6m<sup>2</sup> House width 15.3m



### **HURST**

344m<sup>2</sup>



4 2.5 2 2 Internal Living 278m² House length 17.5m Outdoor Living 66m² House width 14.6m

# **NORFOLK**

357m<sup>2</sup>



Internal Living 314m<sup>2</sup> Outdoor Living 43m<sup>2</sup>

House length 12.9 m House width 40.9m



#### **MACLEAY**

265m<sup>2</sup>





#### **PANANIA**

244m<sup>2</sup>





### **KILCUNDA**

### 223m<sup>2</sup>





Internal Living 187m² House length 20m Outdoor Living 36.4m² House width 10.2m

### **RAVENWOOD**

#### 300m<sup>2</sup>







3.5 2 2 Internal Living 259.6m² House length 25.7m Outdoor Living 41.3m² House width 13.5m

# **RHANI**

### 509m<sup>2</sup>



3.5 🚔 3 🚖



**Internal Living** 354m<sup>2</sup> Outdoor Living 155m<sup>2</sup> House length 26.43m House width 11.35m

The Rhani is a stunning work of art that simply won't let your imagination down. The 'S' like the design of the facade together with the huge emphasis on glazing makes you want to spend every waking hour at home. Your life will be like living in a hotel.





### **PLATINUM**

638m<sup>2</sup>