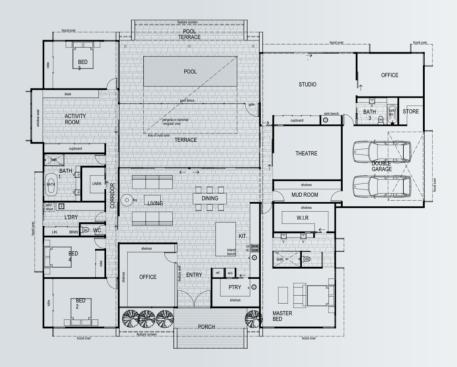

### **PLATINUM**

638m<sup>2</sup>

**Internal Living** 463m<sup>2</sup> Outdoor Living 175m<sup>2</sup>

House length 33.02m House width 19.56m

When silver and gold simply won't cut it, you'll have no choice but to build yourself a palace and you'll set your heart on the eloquent Platinum Kit Home. Designed for ultimate luxury, the Platinum offers what others in our range simply do not. You can almost play football in the master bedroom and the laundry is big enough to make us all want to do the washing.