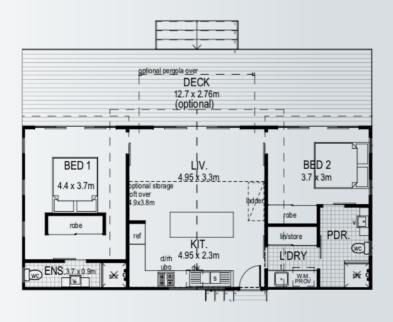

## **SEASPRAY**

46.6m<sup>2</sup>

**Internal Living** 15.4m<sup>2</sup> Outdoor Living 31.2m<sup>2</sup> House length 4.7m House width 9.9m