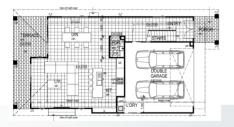

### 140m<sup>2</sup>

**Internal Living** 105m<sup>2</sup> Outdoor Living 35 m<sup>2</sup>

House length 10.9m House width 15.1m

Sloping sites are no match for the Breezes Kit Home which has been designed to form to the lay of the land. A great use of stairs and dancing roof lines gives the onlooker a sense of freedom. The double car garage is well positioned on the bottom floor of the residence. If you are looking for house plans suitable for wetland areas then this is the home for you.