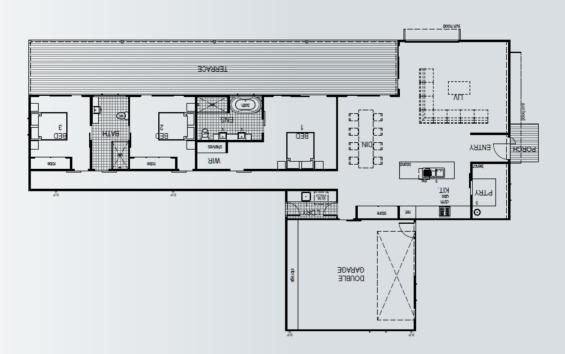

## **MORETON**

74m<sup>2</sup>

House length 11.7m House width 13m

The Moreton is a modular style home, featuring a modern open-plan living, dining & kitchen area. Living areas are surrounded by a full length porch – ideal for entertaining family & friends in the warmer months. Full height windows and doors run the length of the exterior allowing for plenty of natural light to enter the home.