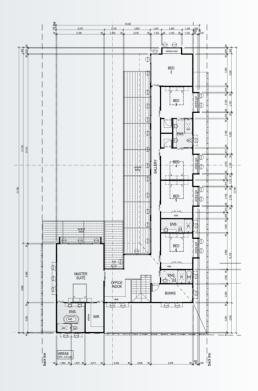

Living 78.9m<sup>2</sup>

House length 29.4m House width 19.8m

# WAMBOIN

339m<sup>2</sup>





5 2.5 2 2 Internal Living 355.3m² House length 43.8m Outdoor Living 44.1m² House width 17.3m

# **HAMPTONS**

427m<sup>2</sup>



Internal Living 333.7m<sup>2</sup> Outdoor Living 93.3m<sup>2</sup>

House length 15.7m House width 13.3m











### **CAYMAN**

### 587m<sup>2</sup>



7 🖊 6.5 🚔 2 🚖 📗



Internal Living 494m<sup>2</sup> Outdoor Living 93m<sup>2</sup>

House length 34.6 m House width 20.9m

Like something out of a west Hollywood film, this modern masterpiece offers a huge accommodation of 7 bedrooms and 6.5 bathrooms. A massive family mansion that has been designed around a central outdoor living area which would be the perfect position for a pool or west facing winter lawn.







# **SCHLOSS**

### 689m<sup>2</sup>



6.5 2 2 Sinternal Living 564.6m² House length 35.6m Outdoor Living 124.4m² House width 26.1m



# **MACCA** 669m<sup>2</sup>



**Internal Living** 599.7m<sup>2</sup> Outdoor Living 69.9m<sup>2</sup>

House length 51.7m House width 29.5m













# **ADELE** 399m<sup>2</sup>



#### Multi-apartment development, each featuring:









A duplex featuring four 2 bedroom units with a classic, desireable appeal. We are able to custom design multi-dwelling kits to your specific requirements, ask us for details.

# VISTA DRIVE **MULTI RESIDENCE PROJECT**











Two dwellings, with differing ploorplans designed for a specific site & requirements.







# **INVERLOCH MULTI TOWNHOUSE PROJECT**





#### Multi-townhouse development, each featuring