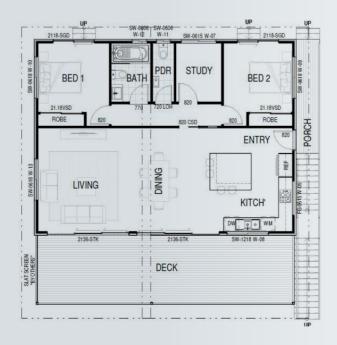

## **MORETON**

74m<sup>2</sup>

House length 11.7m House width 13m

The Moreton is a modular style home, featuring a modern open-plan living, dining & kitchen area. Living areas are surrounded by a full length porch – ideal for entertaining family & friends in the warmer months. Full height windows and doors run the length of the exterior allowing for plenty of natural light to enter the home.