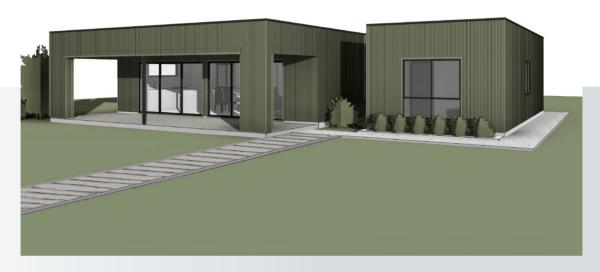

## **BAYSIDE**

65m<sup>2</sup>

Internal Living 65m<sup>2</sup> Outdoor Living 36.2m<sup>2</sup> House length 12.6m House width 9.2m

How do you squeeze lifestyle into 65m? Simple... with an imagination; exactly what was required when crafting the Bayside escape. With 2 bedrooms and a functional living area, the bayside is a great place to escape on holidays or the perfect granny flat for the extended family.