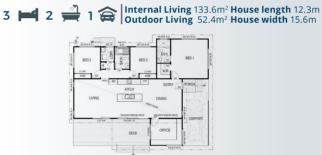

## **MORETON**

74m<sup>2</sup>

House length 11.7m House width 13m

The Moreton is a modular style home, featuring a modern open-plan living, dining & kitchen area. Living areas are surrounded by a full length porch – ideal for entertaining family & friends in the warmer months. Full height windows and doors run the length of the exterior allowing for plenty of natural light to enter the home.