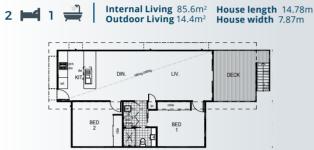

## **ECO BOX**

**Internal Living** 19.6m<sup>2</sup> Outdoor Living 12.3m<sup>2</sup> House length 6.18m House width 3.18m

The affordable EcoBox™ Tiny House is a 1 bedroom, 1 bathroom unit with additional internal storage. Intricately designed to maximise floor space and usability, this amazing tiny house has a total area of just on 19m2. The design team worked tirelessly to ensure ample natural light, giving a feeling of space and freedom whilst maximising the full potential of the available floor space.