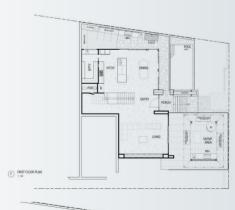

# **VILLEA**

334m<sup>2</sup>

Internal Living 297m<sup>2</sup> Outdoor Living 37m<sup>2</sup>

House length 24.96m House width 40.4m

2 🚔 2 🍙

The Cross as it is sometimes called provides a unique view of every aspect of the home. The amazing hallways, galley island kitchen and outdoor entertaining sets this home apart in a league of its own. 4 bedrooms and two bathrooms with 2 car parks.