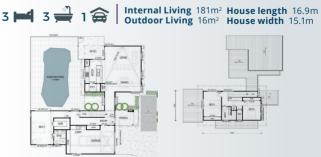

### 192m<sup>2</sup>

**Internal Living** 156m<sup>2</sup> **House length** 16.9m **Outdoor Living** 36m<sup>2</sup> **House width** 10.6m

The Alpine Kit Home with a high pitch roof and an attractive raked ceiling. This design offers a modest appeal with a sensational wow factor on entry. A realistic size that is ideal for small families or the ultimate holiday batch.