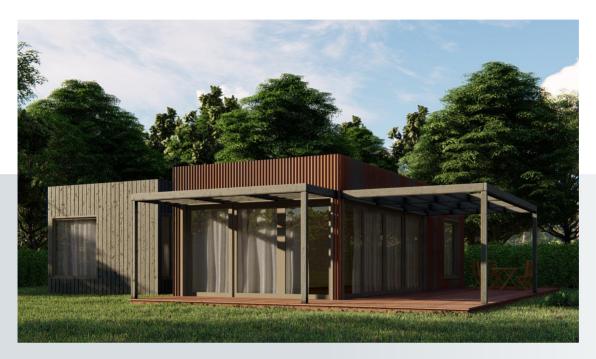

## **BILLABONG**

52.3m<sup>2</sup>

**Internal Living** 52.3m<sup>2</sup> Outdoor Living 24.5m<sup>2</sup> House length 8.6m House width 8.9m

The quintessential home for people looking for a feeling of space, freedom & comfort in a small home design. A big feature of this design is the open-plan living, dining & kitchen area - offering vast amounts of light & space.