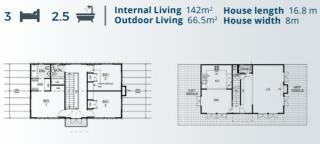

y window, the Marlow is a unique design that has a great feel about it. The massive office on the ground floor and the unique double master bedrooms make this home perfect for entertaining.

# MIKA

# 126m<sup>2</sup>









Internal Living 126m<sup>2</sup> Outdoor Living 58m<sup>2</sup>

House length 16.36m House width 14.13m





# imagine 1 55

# MYA 232m<sup>2</sup>



Internal Living 147m<sup>2</sup> Outdoor Living 85m<sup>2</sup>

House length 23.4m House width 8.46m





Fall in love with the Mya and its great communal design. The family room doubles as a 4th bedroom for holidaying guests plus the focus on balcony living gives you a holiday feel all year round. The skyline windows in this design add that touch of class that every home needs.

### **SOLIVEAU**

209m<sup>2</sup>





### **BARTON**

189m<sup>2</sup>





#### **TAIERI**

233m<sup>2</sup>





### YORK

280m<sup>2</sup>







# **ACHLAN**

### 264m<sup>2</sup>







**Internal Living** 215.2m<sup>2</sup> Outdoor Living 48.8m<sup>2</sup>

House length 16.8m House width 7.8m

The Achlan is a contemporary two-story home designed to accommodate a mix of lifestyles. Suitable for families but also ideal for the corporate couple looking for the additional room for things like offices or entertainment zones. The clever design of upstairs and down mirror each other so that the use of the areas is flexible yet highly practical.





# **ALARA**

317m<sup>2</sup>



Internal Living 237m<sup>2</sup> Outdoor Living 80m<sup>2</sup>

House length 15.4m House width 14.2m











The Alara design is a fantastic e