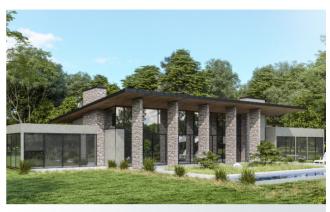

House length 24.6m Outdoor Living 28m<sup>2</sup> House width 11.8m



### PINE

278m<sup>2</sup>





4 2.5 2 2 2 Internal Living 278m² House length 14.69m Outdoor Living 66m² House width 17.5m

### RIVER FRONT

### 290m<sup>2</sup>



4 2.5 2 2 S Internal Living 273m² House length 31.55m Outdoor Living 17m² House width 7.94m



This high set slimline home is ideal for city blocks or for those who love the long lines of urban design. With a media room and entertainment on the ground floor and bedrooms on the upper level, the Riverfront is something very special.





### **TAJ**

421m<sup>2</sup>



4 4.5 2 2 Call Internal Living 352m<sup>2</sup> House length 18.2m Outdoor Living 69m<sup>2</sup> House width 15.5m

### **TEMPLE**

439m<sup>2</sup>





### **WESTSIDE**

486m<sup>2</sup>





### **WALLACE**

229m<sup>2</sup>





### WATERFALL

582m<sup>2</sup>





# imagine 1 77

# **VILLEA**

334m<sup>2</sup>



Internal Living 297m<sup>2</sup> Outdoor Living 37m<sup>2</sup>

House length 24.96m House width 40.4m



2 🚔 2 🍙







The Cross as it is sometimes called provides a unique view of every aspect of the home. The amazing hallways, galley island kitchen and outdoor entertaining sets this home apart in a league of its own. 4 bedrooms and two bathrooms with 2 car parks.





# **DUCHESS**

460m<sup>2</sup>



Internal Living 430m<sup>2</sup> Outdoor Living 30m<sup>2</sup>

House length 33.1 m House width 17.7m

6 🚄 3.5 🚔 2 🚖





Bring on the winter wonderland or country estate because the Duchess is by far one of the best designs in the Imagine Kit Homes stable of