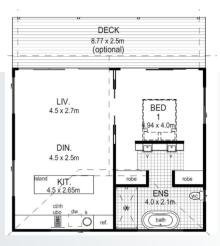

## **ECO BOX**

**Internal Living** 19.6m<sup>2</sup> Outdoor Living 12.3m<sup>2</sup> House length 6.18m House width 3.18m

The affordable EcoBox™ Tiny House is a 1 bedroom, 1 bathroom unit with additional internal storage. Intricately designed to maximise floor space and usability, this amazing tiny house has a total area of just on 19m2. The design team worked tirelessly to ensure ample natural light, giving a feeling of space and freedom whilst maximising the full potential of the available floor space.