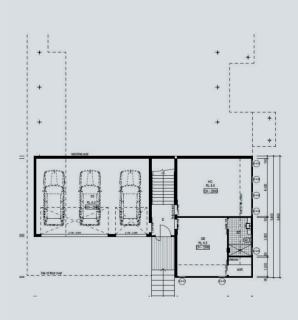

### 140m<sup>2</sup>

**Internal Living** 105m<sup>2</sup> Outdoor Living 35 m<sup>2</sup>

House length 10.9m House width 15.1m

Sloping sites are no match for the Breezes Kit Home which has been designed to form to the lay of the land. A great use of stairs and dancing roof lines gives the onlooker a sense of freedom. The double car garage is well positioned on the bottom floor of the residence. If you are looking for house plans suitable for wetland areas then this is the home for you.