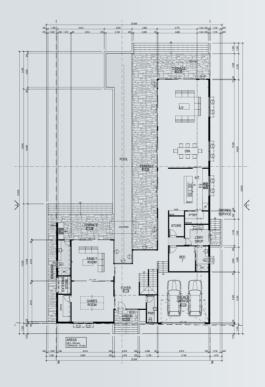

r Living 78.9m<sup>2</sup>

House length 29.4m House width 19.8m

# WAMBOIN

339m<sup>2</sup>





5 2.5 2 2 Internal Living 355.3m² House length 43.8m Outdoor Living 44.1m² House width 17.3m

# **HAMPTONS**

427m<sup>2</sup>



Internal Living 333.7m<sup>2</sup> Outdoor Living 93.3m<sup>2</sup>

House length 15.7m House width 13.3m











### **CAYMAN**

### 587m<sup>2</sup>



7 🖊 6.5 🚔 2 🚖 📗



Internal Living 494m<sup>2</sup> Outdoor Living 93m<sup>2</sup>

House length 34.6 m House width 20.9m

Like something out of a west Hollywood film, this modern masterpiece offers a huge accommodation of 7 bedrooms and 6.5 bathrooms. A massive family mansion that has been designed around a central outdoor living area which would be the perfect position for a pool or west facing winter lawn.







# **SCHLOSS**

### 689m<sup>2</sup>



6.5 2 2 Sinternal Living 564.6m² House length 35.6m Outdoor Living 124.4m² House width 26.1m



# **MACCA** 669m<sup>2</sup>



**Internal Living** 599.7m<sup>2</sup> Outdoor Living 69.9m<sup>2</sup>

House length 51.7m House width 29.5m













# **ADELE** 399m<sup>2</sup>



#### Multi-apartment development, each featuring:









A duplex featuring four 2 bedroom units with a classic, desireable appeal. We are able to custom design multi-dwelling kits to your specific requirements, ask us for details.

# VISTA DRIVE **MULTI RESIDENCE PROJECT**











Two dwellings, with differing ploorplans designed for a specific site & requirements.







# **INVERLOCH MULTI TOWNHOUSE PROJECT**





#### Multi-townhouse development, each featuri