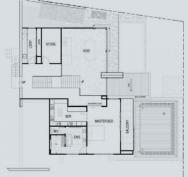

se length 11.5 m House width 15.1m

# **COOKS BEACH**

### 325m<sup>2</sup>





4 2 2 2 2 Internal Living 251m<sup>2</sup> House length 17.14m Outdoor Living 74m<sup>2</sup> House width 12.5m

# **4 BEDROOM**

# COOPER

430m<sup>2</sup>







Internal Living 367m<sup>2</sup>
Outdoor Living 63m<sup>2</sup>

House length 22.1m House width 19.5m

A classic and timeless design is exactly what you'll get when you opt for the Cooper. Deceivingly large in size its grand 430m floor plate will afford you the room to move while doing it on a modest budget. With influences of Fiji and island-based homes, the Cooper speaks a world of adventure.



# **ARTICHOKE**

438m<sup>2</sup>



Internal Living 423.8m<sup>2</sup> Outdoor Living 14.6m<sup>2</sup>

House length 23m House width 17.5m















# **CALIFORNIA**

403m<sup>2</sup>









Internal Living 338m<sup>2</sup> Outdoor Living 65m<sup>2</sup>

House length 16.3m House width 11.8m

This is a staggering design that has been developed to capture the views while at the same time capturing the heart and soul of onlookers. Who could have imagined that Kit Homes would take such a giant leap forward with this remarkable work of art. 4 Bedrooms adorn this home and an internal access garage.



# **BEACHLAND**

243m<sup>2</sup>



Internal Living 150.3m<sup>2</sup> Outdoor Living 93.1m<sup>2</sup>

House length 13m House width 18.25m







### **GRAND MOUNTAIN**

#### 280m<sup>2</sup>



Internal Living 236m<sup>2</sup> Outdoor Living 44m<sup>2</sup>

House length 17.7 m House width 20.9m



Wow, what a roof line! And by adding