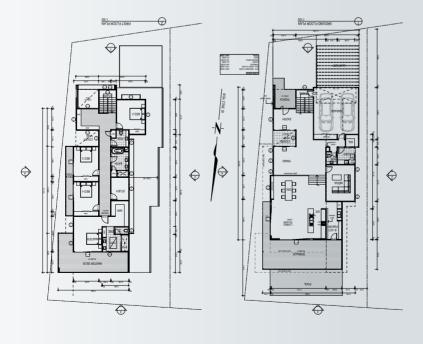

**DUCHESS**

460m<sup>2</sup>



Internal Living 430m<sup>2</sup> Outdoor Living 30m<sup>2</sup>

House length 33.1 m House width 17.7m

6 🚄 3.5 🚔 2 🚖





Bring on the winter wonderland or country estate because the Duchess is by far one of the best designs in the Imagine Kit Homes stable of residences. The down to earth styling contrasts with the amazing use of glass and aluminium. With a roofline akin to that of NZ country homes, you end up with a modern yet somehow timeless design of integrity.

# KENSINGTON

### 539m<sup>2</sup>



5 A 2 S Internal Living 424.1m² House length 24.4m Outdoor Living 114.9m² House width 30.4m



# imagine 1 81

## AIA

### 441m<sup>2</sup>



Internal Living 348.5m<sup>2</sup> Outdoor Living 92.5m<sup>2</sup>

House length 23.4 m House width 8.46m









The Aia is a superb example of architectural brilliance. This four bedroom masterpiece offers compact living at it's best with 4 bedrooms servicing a split level living and entertaining zone. The double car garage and walk-in linen are suitably portioned to allow for practical living and the upstairs office area and oversized master suite provides for the luxuries in life.

### **MANUKAU**

#### 478m<sup>2</sup>



5 3.5 2 2 Internal Living 383m<sup>2</sup> Outdoor Living 95m<sup>2</sup>

House length 23.7m House width 13.5m



### MUDGEE

### 621m<sup>2</sup>



If you love your cars, can't want for a big enough master bedroom and love pantry space, then the Mudgee is simply perfect for you. Sit in the spa and enjoy your new home masterpiece.



5 A 2.5 4 Column 18m Outdoor Living 94m<s