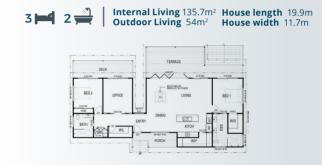

n that has a great feel about it. The massive office on the ground floor and the unique double master bedrooms make this home perfect for entertaining.

# MIKA

# 126m<sup>2</sup>









Internal Living 126m<sup>2</sup> Outdoor Living 58m<sup>2</sup>

House length 16.36m House width 14.13m





# imagine 1 55

# MYA 232m<sup>2</sup>



Internal Living 147m<sup>2</sup> Outdoor Living 85m<sup>2</sup>

House length 23.4m House width 8.46m





Fall in love with the Mya and its great communal design. The family room doubles as a 4th bedroom for holidaying guests plus the focus on balcony living gives you a holiday feel all year round. The skyline windows in this design add that touch of class that every home needs.

### **SOLIVEAU**

209m<sup>2</sup>





### **BARTON**

189m<sup>2</sup>





#### **TAIERI**

233m<sup>2</sup>





### YORK

280m<sup>2</sup>







# **ACHLAN**

### 264m<sup>2</sup>







**Internal Living** 215.2m<sup>2</sup> Outdoor Living 48.8m<sup>2</sup>

House length 16.8m House width 7.8m

The Achlan is a contemporary two-story home designed to accommodate a mix of lifestyles. Suitable for families but also ideal for the corporate couple looking for the additional room for things like offices or entertainment zones. The clever design of upstairs and down mirror each other so that the use of the areas is flexible yet highly practical.





# **ALARA**

317m<sup>2</sup>



Internal Living 237m<sup>2</sup> Outdoor Living 80m<sup>2</sup>

House length 15.4m House width 14.2m











The Alara design is a fantastic example of modern day design with a sli