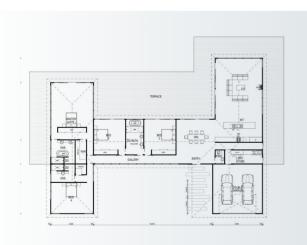

### 509m<sup>2</sup>

3.5 🚔 3 🚖

**Internal Living** 354m<sup>2</sup> Outdoor Living 155m<sup>2</sup> House length 26.43m House width 11.35m

The Rhani is a stunning work of art that simply won't let your imagination down. The 'S' like the design of the facade together with the huge emphasis on glazing makes you want to spend every waking hour at home. Your life will be like living in a hotel.