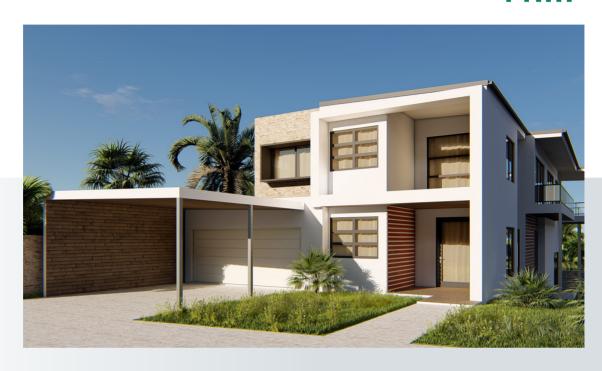

oor entertaining sets this home apart in a league of its own. 4 bedrooms and two bathrooms with 2 car parks.





# **DUCHESS**

460m<sup>2</sup>



Internal Living 430m<sup>2</sup> Outdoor Living 30m<sup>2</sup>

House length 33.1 m House width 17.7m

6 🚄 3.5 🚔 2 🚖





Bring on the winter wonderland or country estate because the Duchess is by far one of the best designs in the Imagine Kit Homes stable of residences. The down to earth styling contrasts with the amazing use of glass and aluminium. With a roofline akin to that of NZ country homes, you end up with a modern yet somehow timeless design of integrity.

# KENSINGTON

### 539m<sup>2</sup>



5 A 2 S Internal Living 424.1m² House length 24.4m Outdoor Living 114.9m² House width 30.4m



# imagine 1 81

## AIA

### 441m<sup>2</sup>



Internal Living 348.5m<sup>2</sup> Outdoor Living 92.5m<sup>2</sup>

House length 23.4 m House width 8.46m









The Aia is a superb example of architectural brilliance. This four bedroom masterpiece offers compact living at it's best with 4 bedrooms servicing a split level living and entertaining zone. The double car garage and walk-in linen are suitably portioned to allow for practical living and the upstairs office area and oversized master suite provides for the luxuries in life.

### **MANUKAU**

#### 478m<sup>2</sup>



5 3.5 2 2 Internal Living 383m<sup>2</sup> Outdoor Living 95m<sup>2</sup>

House length 23.7m House width 13.5m



### MUDGEE

### 621m<sup>2</sup>



If you love your cars, can't want for a big enough master bedroom and love pantry space, then the Mudgee is simp