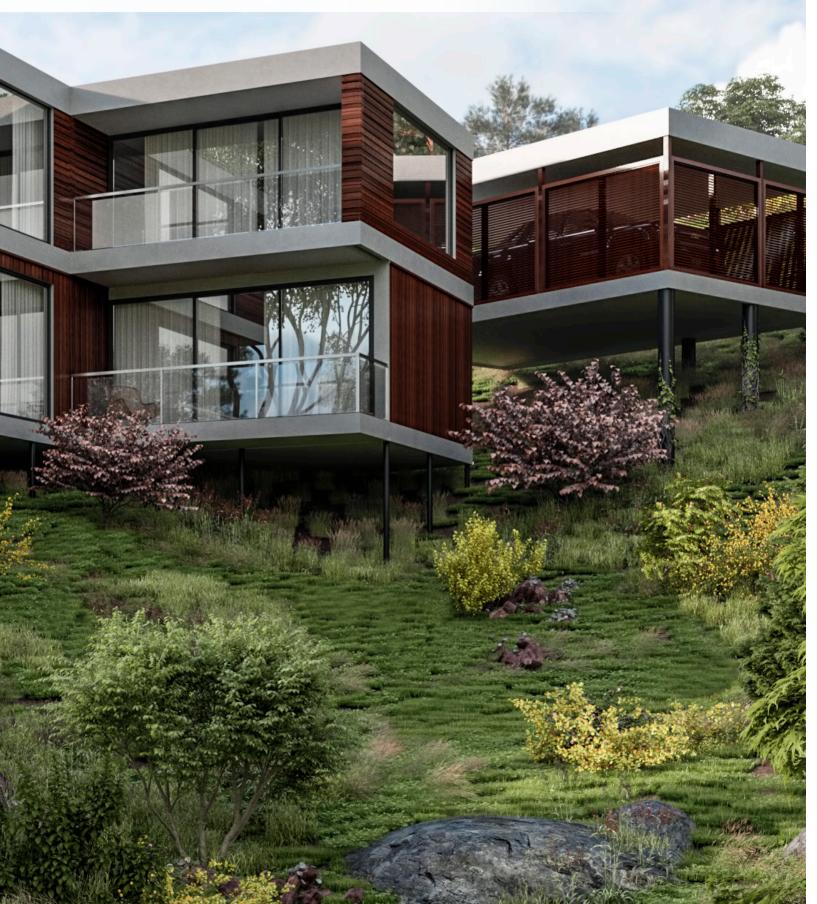

rooms on the upper level, the Riverfront is something very special.





### **TAJ**

421m<sup>2</sup>



4 4.5 2 2 Call Internal Living 352m<sup>2</sup> House length 18.2m Outdoor Living 69m<sup>2</sup> House width 15.5m

### **TEMPLE**

439m<sup>2</sup>





### **WESTSIDE**

486m<sup>2</sup>





### **WALLACE**

229m<sup>2</sup>





### WATERFALL

582m<sup>2</sup>





# imagine 1 77

# **VILLEA**

334m<sup>2</sup>



Internal Living 297m<sup>2</sup> Outdoor Living 37m<sup>2</sup>

House length 24.96m House width 40.4m



2 🚔 2 🍙







The Cross as it is sometimes called provides a unique view of every aspect of the home. The amazing hallways, galley island kitchen and outdoor entertaining sets this home apart in a league of its own. 4 bedrooms and two bathrooms with 2 car parks.





# **DUCHESS**

460m<sup>2</sup>



Internal Living 430m<sup>2</sup> Outdoor Living 30m<sup>2</sup>

House length 33.1 m House width 17.7m

6 🚄 3.5 🚔 2 🚖





Bring on the winter wonderland or country estate because the Duchess is by far one of the best designs in the Imagine Kit Homes stable of residences. The down to earth styling contrasts with the amazing use of glass and aluminium. With a roofline akin to that of NZ country homes, you end up with a modern yet somehow timeless design of integrity.

# KENSINGTON

### 539m<sup>2</sup>



5 A 2 S Internal Living 424.1m² House length 24.4m Outdoor Living 114.9m² House width 30.4m



# imagine 1 81

## AIA

### 441m<sup>2</sup>



Internal Living 348.5m<sup>2</sup> Outdoor Living 92.5m<sup>2</sup>

House length 23.4 m House width 8.46m