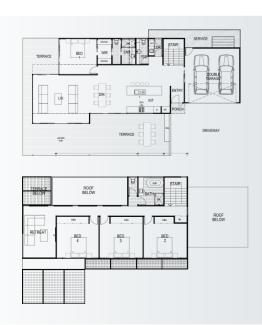

### 539m<sup>2</sup>

5 A 2 S Internal Living 424.1m² House length 24.4m Outdoor Living 114.9m² House width 30.4m