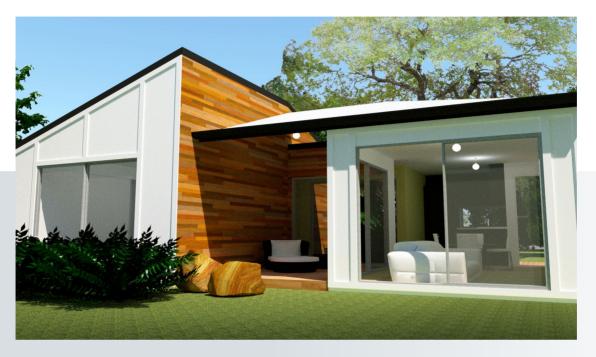

## **MORETON**

74m<sup>2</sup>

House length 11.7m House width 13m

The Moreton is a modular style home, featuring a modern open-plan living, dining & kitchen area. Living areas are surrounded by a full length porch – ideal for entertaining family & friends in the warmer months. Full height windows and doors run the length of the exterior allowing for plenty of natural light to enter the home.