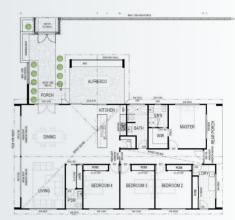

#### 256m<sup>2</sup>

ALFRESCO PATIO BED 1 BED 3

Internal Living 170m<sup>2</sup> Outdoor Living 85m<sup>2</sup> House length 18.3m House width 14.6m

This spacious classical Hampton's style home is sure to blend in to any neighbourhood. Vast, inviting, open plan living separated from upstairs bedrooms and private retreat. This plan has 3 bedrooms featuring the main bedroom fit for a king and queen.