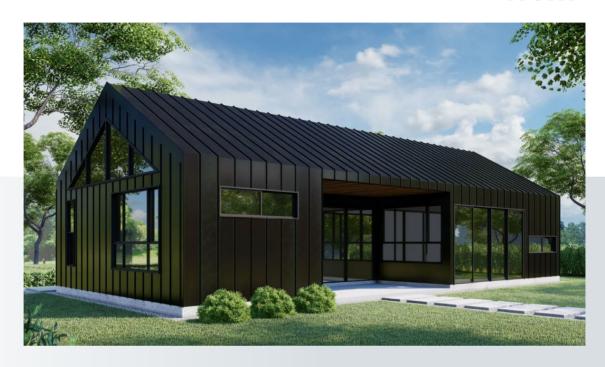

## **BILLABONG**

52.3m<sup>2</sup>

**Internal Living** 52.3m<sup>2</sup> Outdoor Living 24.5m<sup>2</sup> House length 8.6m House width 8.9m

The quintessential home for people looking for a feeling of space, freedom & comfort in a small home design. A big feature of this design is the open-plan living, dining & kitchen area - offering vast amounts of light & space.