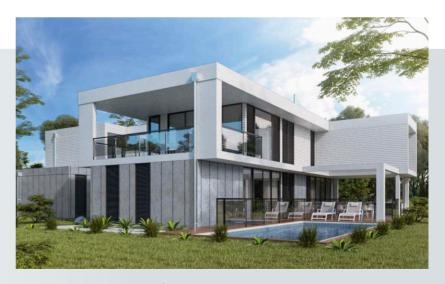

### 509m<sup>2</sup>

3.5 🚔 3 🚖

**Internal Living** 354m<sup>2</sup> Outdoor Living 155m<sup>2</sup> House length 26.43m House width 11.35m

The Rhani is a stunning work of art that simply won't let your imagination down. The 'S' like the design of the facade together with the huge emphasis on glazing makes you want to spend every waking hour at home. Your life will be like living in a hotel.