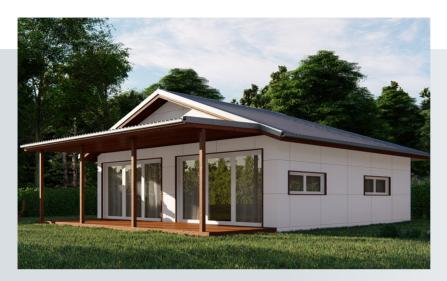

## **ECO BOX**

**Internal Living** 19.6m<sup>2</sup> Outdoor Living 12.3m<sup>2</sup> House length 6.18m House width 3.18m

The affordable EcoBox™ Tiny House is a 1 bedroom, 1 bathroom unit with additional internal storage. Intricately designed to maximise floor space and usability, this amazing tiny house has a total area of just on 19m2. The design team worked tirelessly to ensure ample natural light, giving a feeling of space and freedom whilst maximising the full potential of the available floor space.