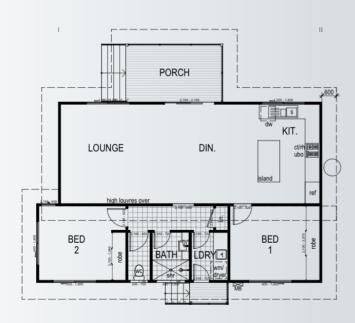

## **MORETON**

74m<sup>2</sup>

House length 11.7m House width 13m

The Moreton is a modular style home, featuring a modern open-plan living, dining & kitchen area. Living areas are surrounded by a full length porch – ideal for entertaining family & friends in the warmer months. Full height windows and doors run the length of the exterior allowing for plenty of natural light to enter the home.