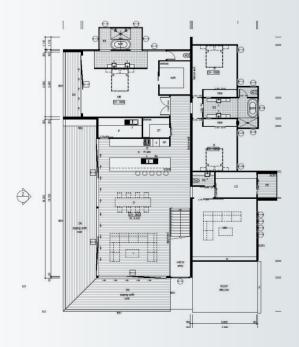

### 140m<sup>2</sup>

**Internal Living** 105m<sup>2</sup> Outdoor Living 35 m<sup>2</sup>

House length 10.9m House width 15.1m

Sloping sites are no match for the Breezes Kit Home which has been designed to form to the lay of the land. A great use of stairs and dancing roof lines gives the onlooker a sense of freedom. The double car garage is well positioned on the bottom floor of the residence. If you are looking for house plans suitable for wetland areas then this is the home for you.