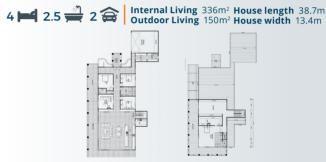

# **VILLEA**

334m<sup>2</sup>

Internal Living 297m<sup>2</sup> Outdoor Living 37m<sup>2</sup>

House length 24.96m House width 40.4m

2 🚔 2 🍙

The Cross as it is sometimes called provides a unique view of every aspect of the home. The amazing hallways, galley island kitchen and outdoor entertaining sets this home apart in a league of its own. 4 bedrooms and two bathrooms with 2 car parks.