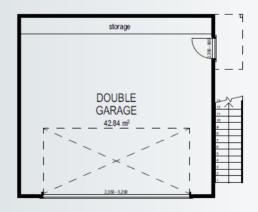

# VISTA DRIVE **MULTI RESIDENCE PROJECT**

Two dwellings, with differing ploorplans designed for a specific site & requirements.