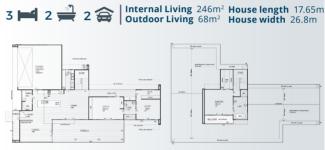

### **CASUARINA** 227m<sup>2</sup>

3 3.5 2 2 2 Internal Living 205m² House length 14.5m Outdoor Living 23m² House width 8.6 m