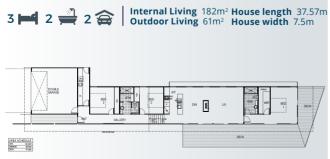

# THE RIDGE 281m<sup>2</sup>

Internal Living 220m<sup>2</sup> Outdoor Living 61m<sup>2</sup>

House length 27.1m House width 15.95m