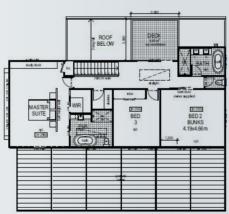

# **VILLEA**

334m<sup>2</sup>

Internal Living 297m<sup>2</sup> Outdoor Living 37m<sup>2</sup>

House length 24.96m House width 40.4m

2 🚔 2 🍙

The Cross as it is sometimes called provides a unique view of every aspect of the home. The amazing hallways, galley island kitchen and outdoor entertaining sets this home apart in a league of its own. 4 bedrooms and two bathrooms with 2 car parks.