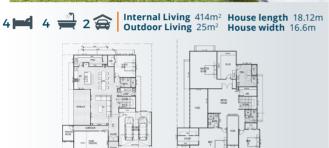

2 2 Internal Living 319.7m<sup>2</sup> House length 24.6m Outdoor Living 28m<sup>2</sup> House width 11.8m



### PINE

278m<sup>2</sup>





4 2.5 2 2 2 Internal Living 278m² House length 14.69m Outdoor Living 66m² House width 17.5m

### RIVER FRONT

### 290m<sup>2</sup>



4 2.5 2 2 S Internal Living 273m² House length 31.55m Outdoor Living 17m² House width 7.94m



This high set slimline home is ideal for city blocks or for those who love the long lines of urban design. With a media room and entertainment on the ground floor and bedrooms on the upper level, the Riverfront is something very special.





### **TAJ**

421m<sup>2</sup>



4 4.5 2 2 Call Internal Living 352m<sup>2</sup> House length 18.2m Outdoor Living 69m<sup>2</sup> House width 15.5m

### **TEMPLE**

439m<sup>2</sup>





### **WESTSIDE**

486m<sup>2</sup>





### **WALLACE**

229m<sup>2</sup>





### WATERFALL

582m<sup>2</sup>





# imagine 1 77

# **VILLEA**

334m<sup>2</sup>



Internal Living 297m<sup>2</sup> Outdoor Living 37m<sup>2</sup>

House length 24.96m House width 40.4m



2 🚔 2 🍙







The Cross as it is sometimes called provides a unique view of every aspect of the home. The amazing hallways, galley island kitchen and outdoor entertaining sets this home apart in a league of its own. 4 bedrooms and two bathrooms with 2 car parks.





# **DUCHESS**

460m<sup>2</sup>



Internal Living 430m<sup>2</sup> Outdoor Living 30m<sup>2</sup>

House length 33.1 m House width 17.7m

6 🚄 3.5 🚔 2 🚖





Bring on the winter wonderland or country estate because the Duchess is by far one of the best desi