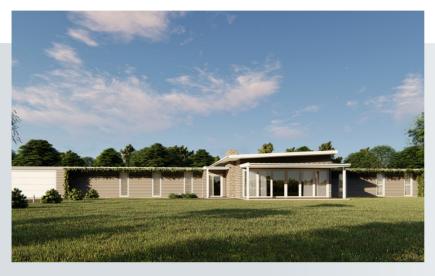

### 509m<sup>2</sup>

3.5 🚔 3 🚖

**Internal Living** 354m<sup>2</sup> Outdoor Living 155m<sup>2</sup> House length 26.43m House width 11.35m

The Rhani is a stunning work of art that simply won't let your imagination down. The 'S' like the design of the facade together with the huge emphasis on glazing makes you want to spend every waking hour at home. Your life will be like living in a hotel.