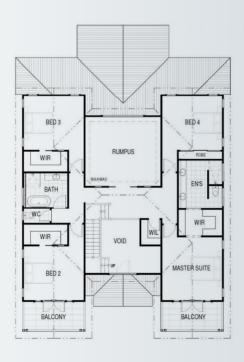

# **DUCHESS**

460m<sup>2</sup>

Internal Living 430m<sup>2</sup> Outdoor Living 30m<sup>2</sup>

House length 33.1 m House width 17.7m

6 🚄 3.5 🚔 2 🚖

Bring on the winter wonderland or country estate because the Duchess is by far one of the best designs in the Imagine Kit Homes stable of residences. The down to earth styling contrasts with the amazing use of glass and aluminium. With a roofline akin to that of NZ country homes, you end up with a modern yet somehow timeless design of integrity.