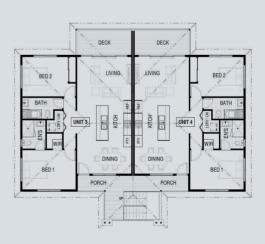

#### Multi-apartment development, each featuring:

A duplex featuring four 2 bedroom units with a classic, desireable appeal. We are able to custom design multi-dwelling kits to your specific requirements, ask us for details.