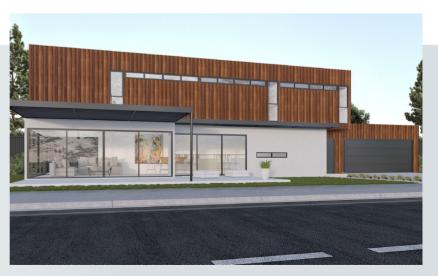

### 441m<sup>2</sup>

Internal Living 348.5m<sup>2</sup> Outdoor Living 92.5m<sup>2</sup>

House length 23.4 m House width 8.46m

The Aia is a superb example of architectural brilliance. This four bedroom masterpiece offers compact living at it's best with 4 bedrooms servicing a split level living and entertaining zone. The double car garage and walk-in linen are suitably portioned to allow for practical living and the upstairs office area and oversized master suite provides for the luxuries in life.