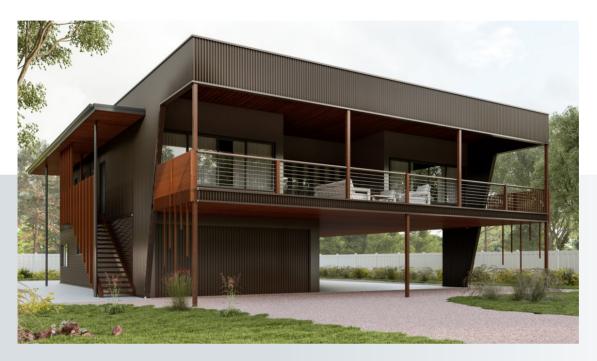

### 140m<sup>2</sup>

**Internal Living** 105m<sup>2</sup> Outdoor Living 35 m<sup>2</sup>

House length 10.9m House width 15.1m

Sloping sites are no match for the Breezes Kit Home which has been designed to form to the lay of the land. A great use of stairs and dancing roof lines gives the onlooker a sense of freedom. The double car garage is well positioned on the bottom floor of the residence. If you are looking for house plans suitable for wetland areas then this is the home for you.