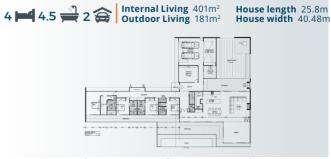

### **TAJ**

421m<sup>2</sup>

4 4.5 2 2 Call Internal Living 352m<sup>2</sup> House length 18.2m Outdoor Living 69m<sup>2</sup> House width 15.5m