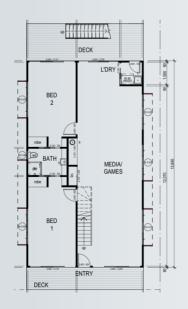

us on balcony living gives you a holiday feel all year round. The skyline windows in this design add that touch of class that every home needs.

### **SOLIVEAU**

209m<sup>2</sup>





### **BARTON**

189m<sup>2</sup>





#### **TAIERI**

233m<sup>2</sup>





### YORK

280m<sup>2</sup>







# **ACHLAN**

### 264m<sup>2</sup>







**Internal Living** 215.2m<sup>2</sup> Outdoor Living 48.8m<sup>2</sup>

House length 16.8m House width 7.8m

The Achlan is a contemporary two-story home designed to accommodate a mix of lifestyles. Suitable for families but also ideal for the corporate couple looking for the additional room for things like offices or entertainment zones. The clever design of upstairs and down mirror each other so that the use of the areas is flexible yet highly practical.





# **ALARA**

317m<sup>2</sup>



Internal Living 237m<sup>2</sup> Outdoor Living 80m<sup>2</sup>

House length 15.4m House width 14.2m











The Alara design is a fantastic example of modern day design with a slimline structure and a highly compact layout that fits the most living into the smallest possible format plan. The upstairs and downstairs areas flow effortlessly together via the modern straight up staircase.

# **HEATHCOTE**

#### 305m<sup>2</sup>







### **ARROW**

#### 279m<sup>2</sup>





4 2 2 2 2 2 2 Internal Living 253m² House length 31m Outdoor Living 26m² House width 21m

### **BELLE**

### 267m<sup>2</sup>









\* To be used as a guide only. Duplex design, dimensions and price based off one side of duplex.

# SIREC

### 300m<sup>2</sup>







4 3.5 2 2 I