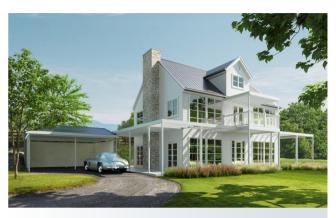

# BEAUFORT 296m<sup>2</sup>

3

2

Internal Living 252m<sup>2</sup>
Outdoor Living 44m<sup>2</sup>

House length 9.4m House width 39.1m