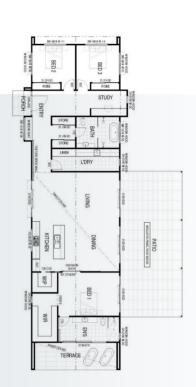

# VISTA DRIVE **MULTI RESIDENCE PROJECT**

Two dwellings, with differing ploorplans designed for a specific site & requirements.