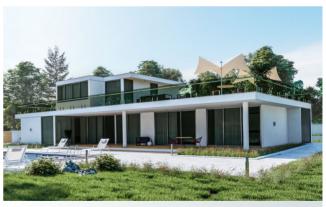

oor and the unique double master bedrooms make this home perfect for entertaining.

# MIKA

# 126m<sup>2</sup>









Internal Living 126m<sup>2</sup> Outdoor Living 58m<sup>2</sup>

House length 16.36m House width 14.13m





# imagine 1 55

# MYA 232m<sup>2</sup>



Internal Living 147m<sup>2</sup> Outdoor Living 85m<sup>2</sup>

House length 23.4m House width 8.46m





Fall in love with the Mya and its great communal design. The family room doubles as a 4th bedroom for holidaying guests plus the focus on balcony living gives you a holiday feel all year round. The skyline windows in this design add that touch of class that every home needs.

### **SOLIVEAU**

209m<sup>2</sup>





### **BARTON**

189m<sup>2</sup>





#### **TAIERI**

233m<sup>2</sup>





### YORK

280m<sup>2</sup>







# **ACHLAN**

### 264m<sup>2</sup>







**Internal Living** 215.2m<sup>2</sup> Outdoor Living 48.8m<sup>2</sup>

House length 16.8m House width 7.8m

The Achlan is a contemporary two-story home designed to accommodate a mix of lifestyles. Suitable for families but also ideal for the corporate couple looking for the additional room for things like offices or entertainment zones. The clever design of upstairs and down mirror each other so that the use of the areas is flexible yet highly practical.





# **ALARA**

317m<sup>2</sup>



Internal Living 237m<sup>2</sup> Outdoor Living 80m<sup>2</sup>

House length 15.4m House width 14.2m











The Alara design is a fantastic example of modern day design with a slimline structure and a highly compact layout that fits the most living