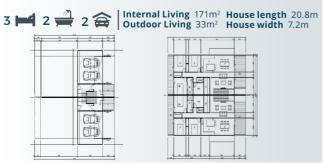

# **VILLEA**

334m<sup>2</sup>

Internal Living 297m<sup>2</sup> Outdoor Living 37m<sup>2</sup>

House length 24.96m House width 40.4m

2 🚔 2 🍙

The Cross as it is sometimes called provides a unique view of every aspect of the home. The amazing hallways, galley island kitchen and outdoor entertaining sets this home apart in a league of its own. 4 bedrooms and two bathrooms with 2 car parks.