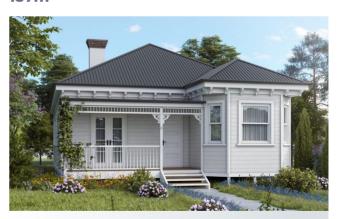

Living 170m<sup>2</sup> Outdoor Living 85m<sup>2</sup> House length 18.3m House width 14.6m





This spacious classical Hampton's style home is sure to blend in to any neighbourhood. Vast, inviting, open plan living separated from upstairs bedrooms and private retreat. This plan has 3 bedrooms featuring the main bedroom fit for a king and queen.

### **CASUARINA** 227m<sup>2</sup>



3 3.5 2 2 2 Internal Living 205m² House length 14.5m Outdoor Living 23m² House width 8.6 m

### **CLEAR MOUNTAIN**

177m<sup>2</sup>





#### **AKINA**

186m<sup>2</sup>





#### **DRAGON FLY**

243m<sup>2</sup>





#### **ELATION**

207m<sup>2</sup>





#### **AKAOA**

232m<sup>2</sup>





### **FAR NORTH**

373m<sup>2</sup>





#### **HEIGHTS**

204m<sup>2</sup>





#### **ROSE**

157m<sup>2</sup>





# **CHAPPELL**





Internal Living 174.8m² House length 26.9m Outdoor Living 78m² House width 12.7m



### **CRESSY**

113m<sup>2</sup>





Internal Living 99m² House length 14.8m Outdoor Living 14.5m² House width 7.8m

### **GALATEA**

266m<sup>2</sup>





MAY 182m<sup>2</sup>





# **GOLSPIE**

156m<sup>2</sup>





Internal Living 116.9m² House length 12.1m Outdoor Living 39.3m² House width 12.9m

# **KIOLOA**

### 411m<sup>2</sup>









**Internal Living** 326.2m<sup>2</sup> Outdoor Living 84.5m<sup>2</sup>

House length 15m House width 17.6m

Standing out in the crowd won't be a problem when you're living in the Kioloa Kit Home. Extremely well priced and offering a massive floor area, the home is uniquely designed with a feature internal breezeway, unlike anything you have