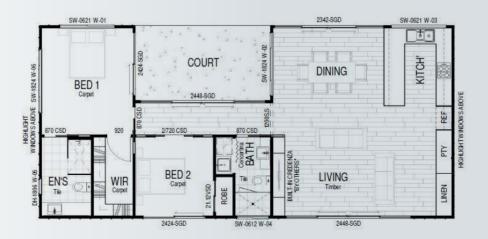

## **BILLABONG**

52.3m<sup>2</sup>

**Internal Living** 52.3m<sup>2</sup> Outdoor Living 24.5m<sup>2</sup> House length 8.6m House width 8.9m

The quintessential home for people looking for a feeling of space, freedom & comfort in a small home design. A big feature of this design is the open-plan living, dining & kitchen area - offering vast amounts of light & space.