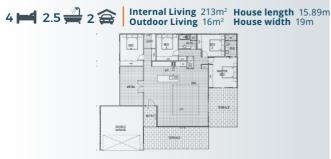

### **CASUARINA** 227m<sup>2</sup>

3 3.5 2 2 2 Internal Living 205m² House length 14.5m Outdoor Living 23m² House width 8.6 m