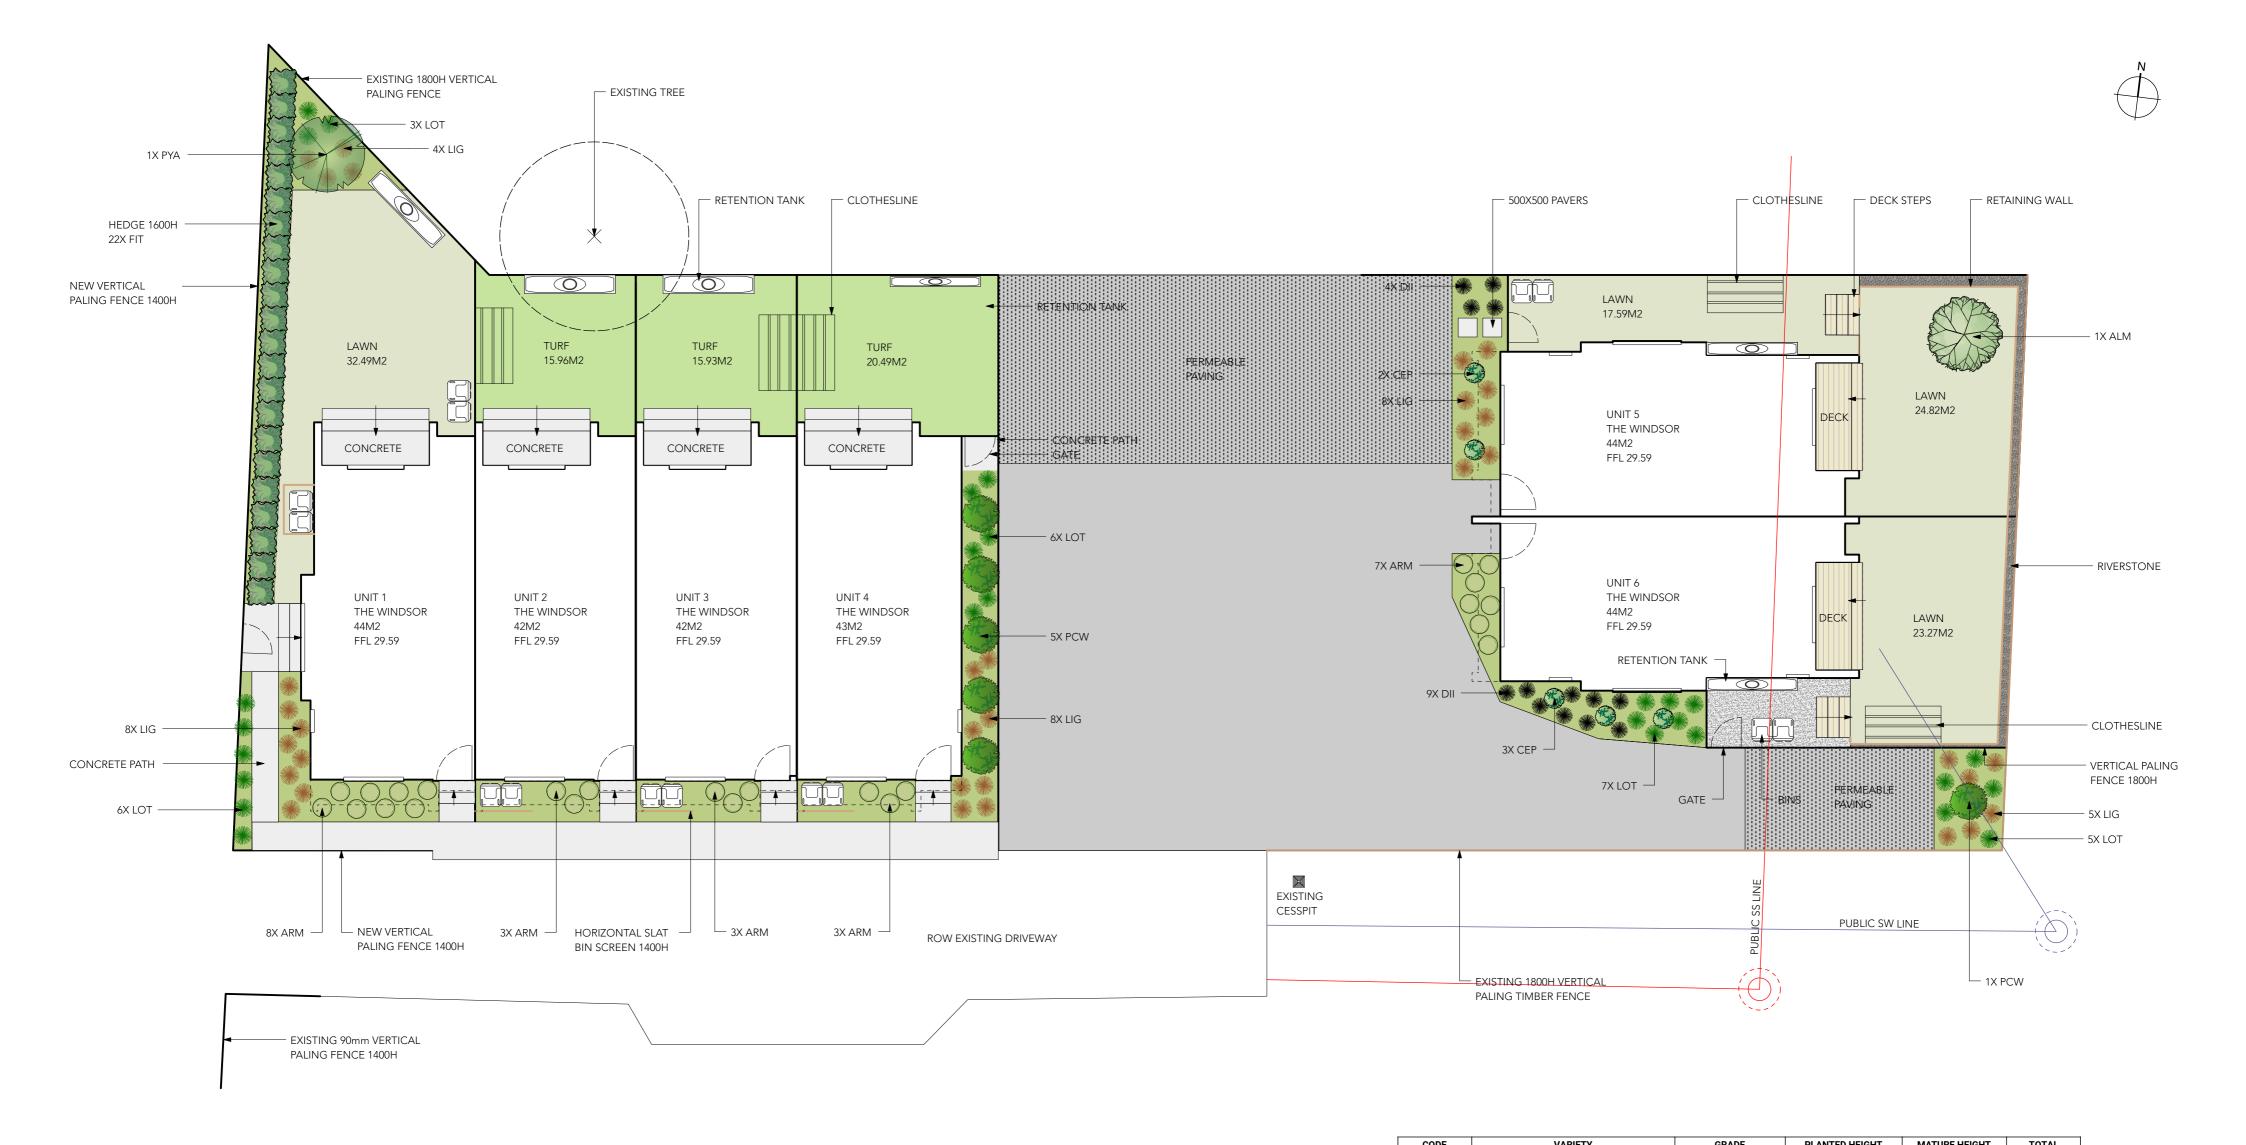

## LANDSCAPE CONCEPT PLAN

ADDRESS: 12 GREENOCK ROAD **ASHCROFT** CLIENT: SCALE: 1:100 @ A2 DESIGNED BY: ALEX MCCLEW DATE: 29.09.2022

- This plan is a concept only. Final dimensions and details are to be