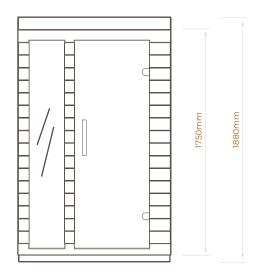

### FRONT VIEW

WEIGHT

5

1720 WATTS

PLUGS 1 X 10AMP

2 PEOPLE

951W/M3

119KG