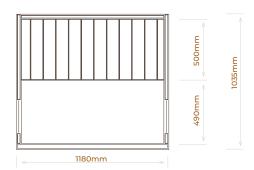

#### **TOP VIEW**

### FRONT VIEW

WEIGHT

5

1720 WATTS

PLUGS 1 X 10AMP

2 PEOPLE

951W/M3

119KG