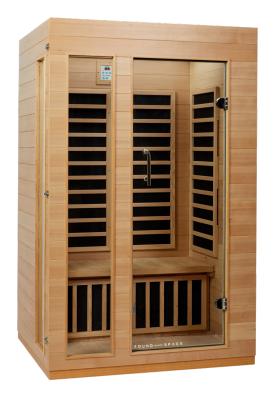

# Two Person Lite Infrared Sauna

Specs & Features

## Meticulously Designed & Crafted

Designed to make you sweat without frills, our Lite Range of Infrared Saunas are among the best affordable infrared saunas available. Built to last with kiln-dried Canadian hemlock, assembled to stringent standards and perfected over 18 years.