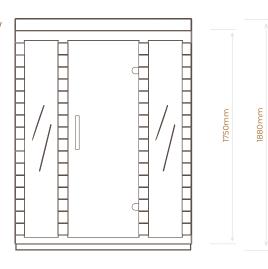

#### FRONT VIEW

HEATERS

6

POWER

2120 WATTS

PLUGS

1 X 10AMP

CAPACITY
3 PEOPLE

HEAT DENSITY 960W/M3

WEIGHT 143KG