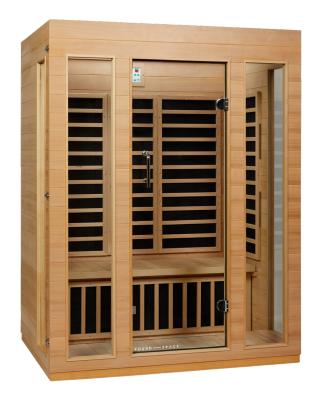

# Three Person Lite Infrared Sauna

Specs & Features

#### FRONT VIEW

HEATERS

6

POWER

2120 WATTS

PLUGS

1 X 10AMP

CAPACITY
3 PEOPLE

HEAT DENSITY 960W/M3

WEIGHT 143KG