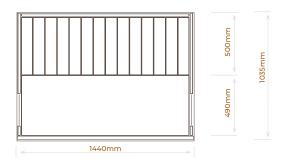

# Three Person Lite Infrared Sauna

Specs & Features



#### TOP VIEW



#### FRONT VIEW





HEATERS

6



POWER

2120 WATTS



PLUGS

1 X 10AMP



CAPACITY
3 PEOPLE



HEAT DENSITY 960W/M3



WEIGHT 143KG



## Infrared Heating System

Ultra Low EMF Carbon Wall heaters which emit 7,000 - 10,000nm wavelength of safe, far infrared light, emitting less than 3 milligauss.



### First Grade Canadian Hemlock Timber

Canadian Hemlock timber is renowned for its strength, durability and resistance to shrinkage, splitting and mould. There is no plywood, chip board or formaldehyde used in making this sauna.



### Meticulously Designed & Crafted

Designed to make you sweat without frills, our Lite Range of Infrared Saunas are among the best affordable infrared saunas available. Built to last with kiln-dried Canadian hemlock, assembled to stringent standards and perfe