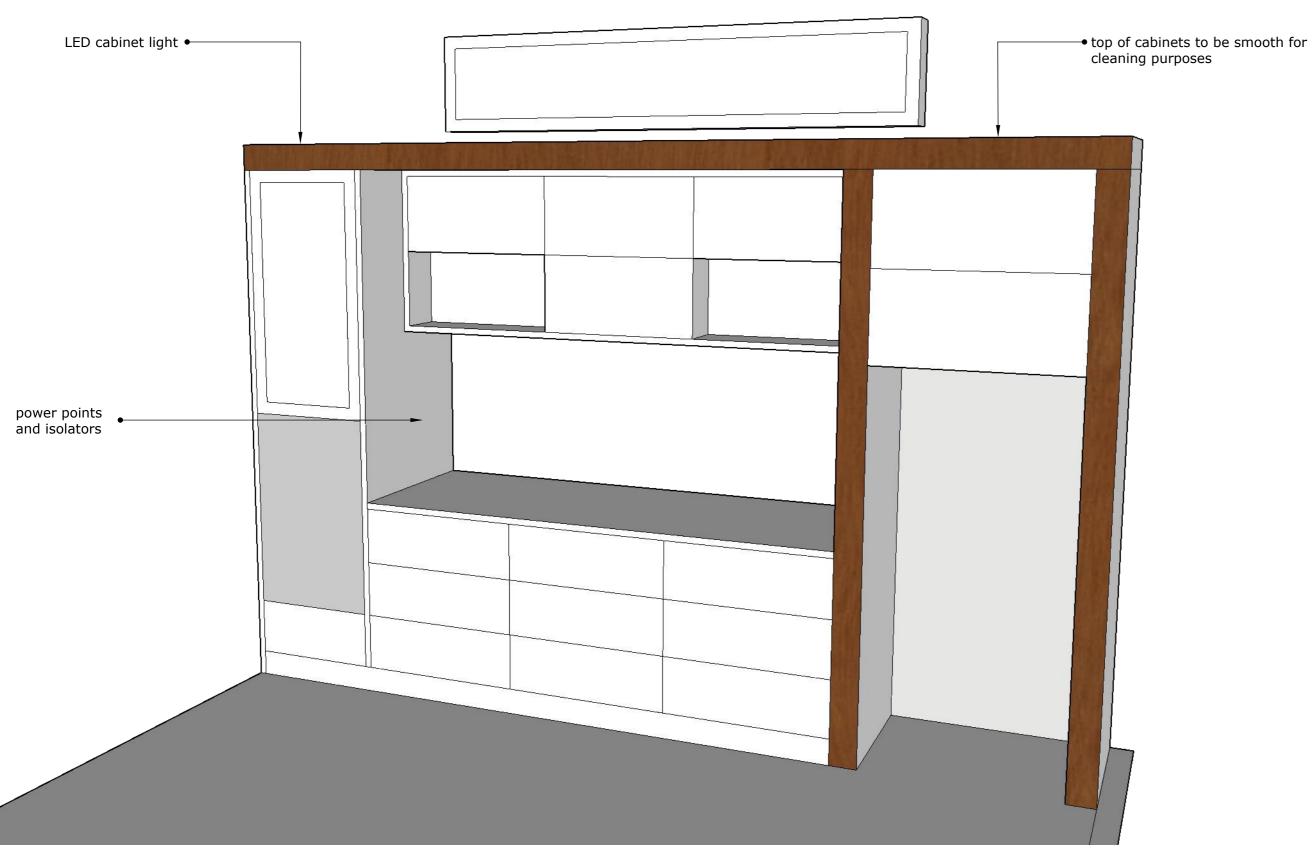

Site measurements should be done before work commences to verify plan dimensions. Variations should be discussed with designer

ISSUE Created: September 25, 2019 Modified: September 30, 2019

PROJECT Kitchen renovation

SCALE 1-20 @ A3

# REVISED TO SUIT WINDOW