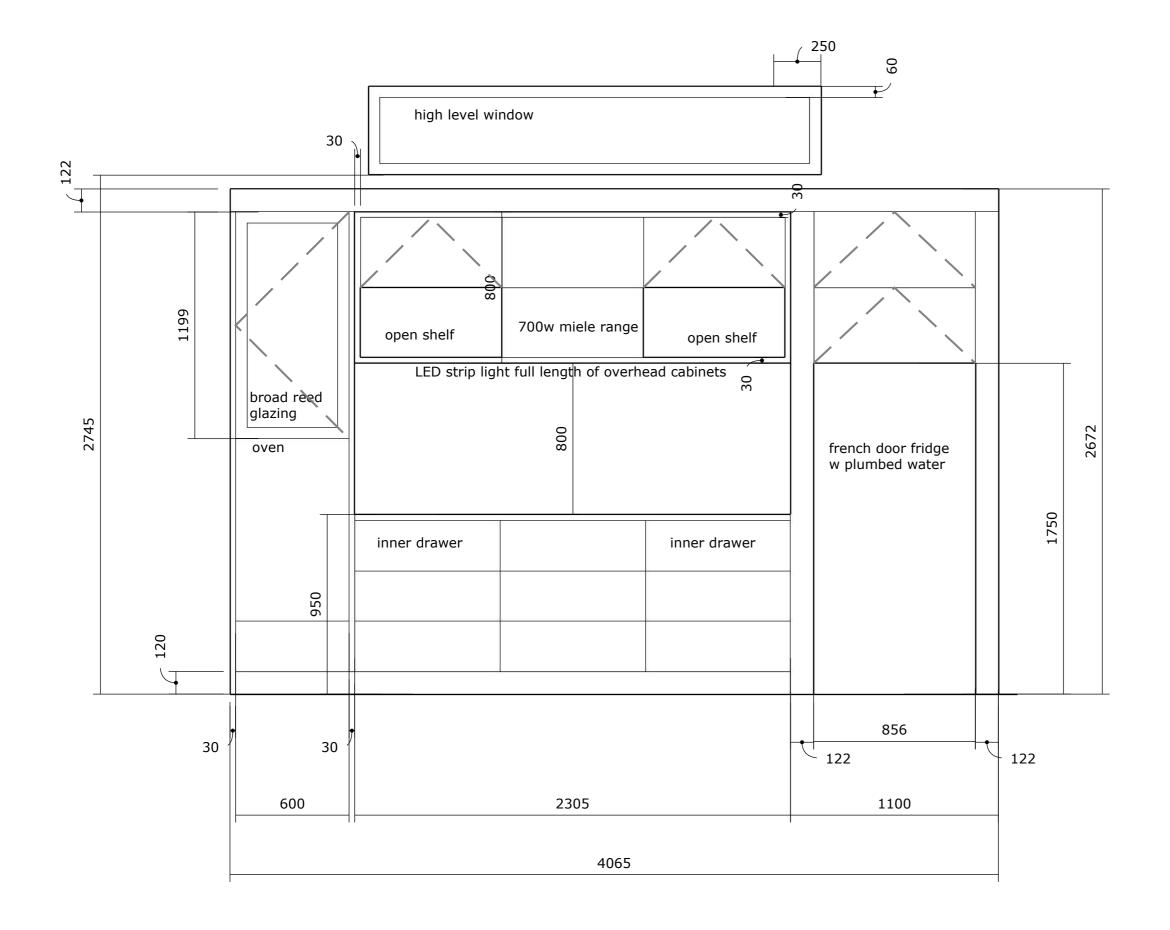

Site measurements should be done before work commences to verify plan dimensions. Variations should be discussed with designer

ISSUE Created: September 25, 2019 Modified: September 30, 2019

PROJECT Kitchen renovation

SCALE 1-20 @ A3

## REVISED TO SUIT WINDOW