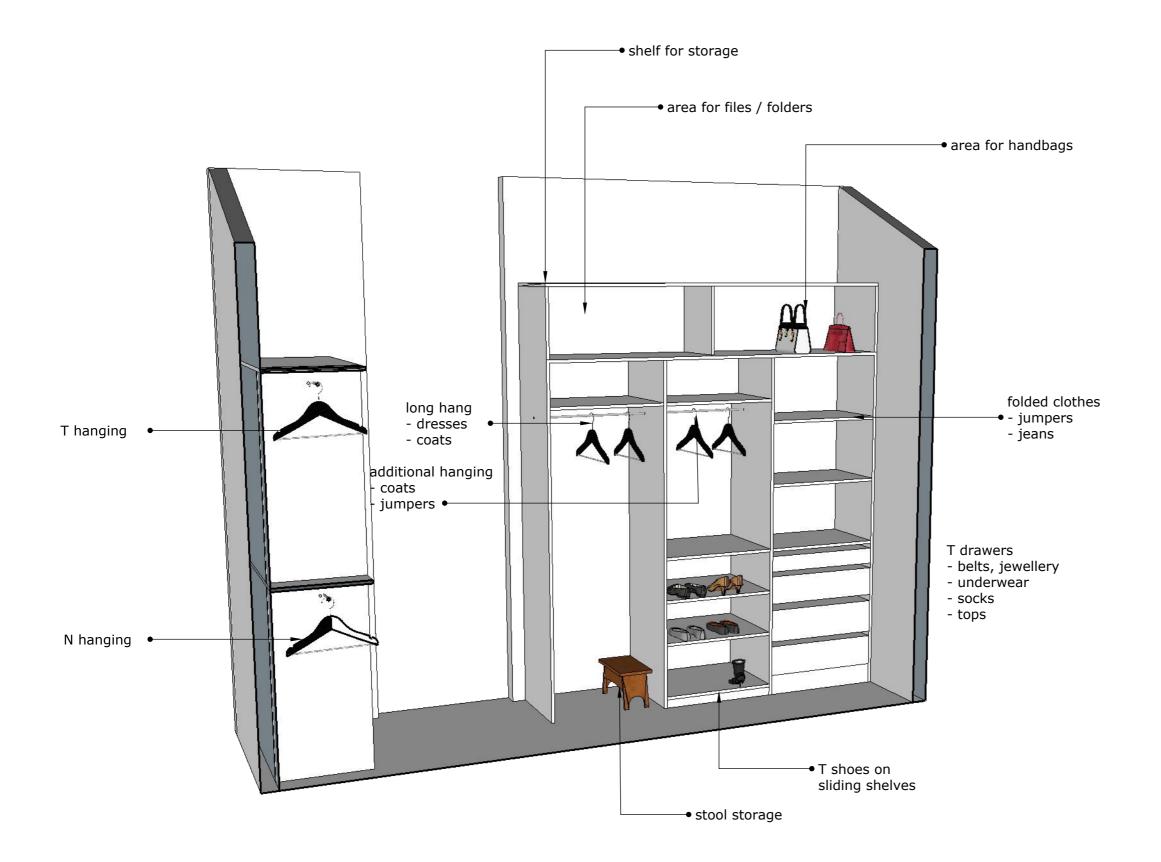

SCALE 1-20 @ A3

-• shoe storage for approx 7 pairs

- top drawer x 2
- belts, wallet
- ties, socks
- underwear

middle drawer x 2

- tops

- shorts

bottom drawer x 2

- pants
- jumpers