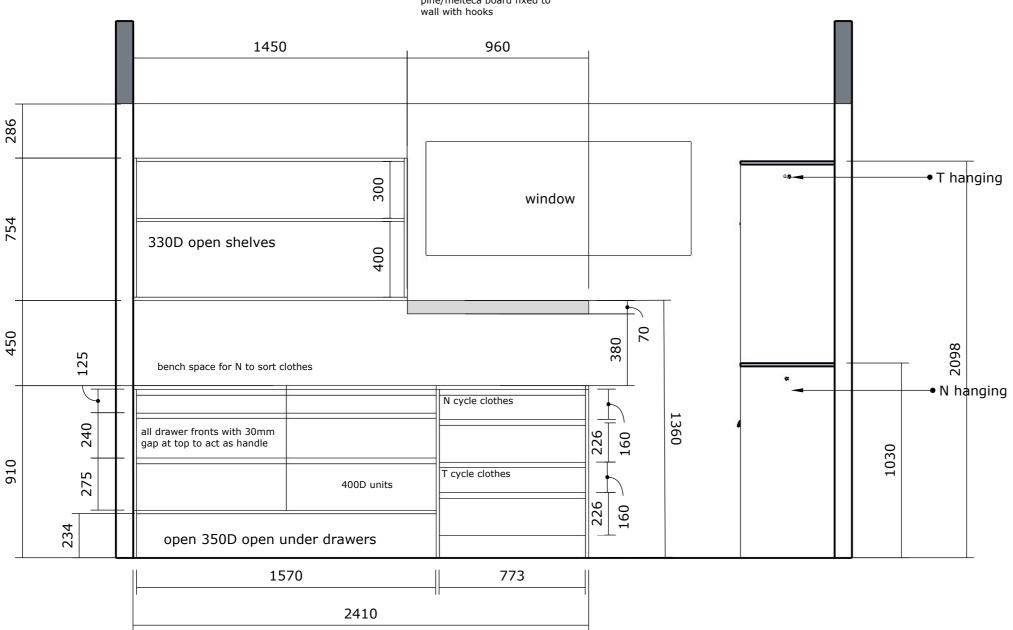

SCALE 1-20 @ A3

-• shoe storage for approx 7 pairs

- top drawer x 2
- belts, wallet
- ties, socks
- underwear

middle drawer x 2

- tops

- shorts

bottom drawer x 2

- pants
- jumpers

### coat hangers x 30 per cubicle

SCALE 1-20 @ A3

5 dble coat hooks for caps @ 200ctrs pine/melteca board fixed to wall with hooks