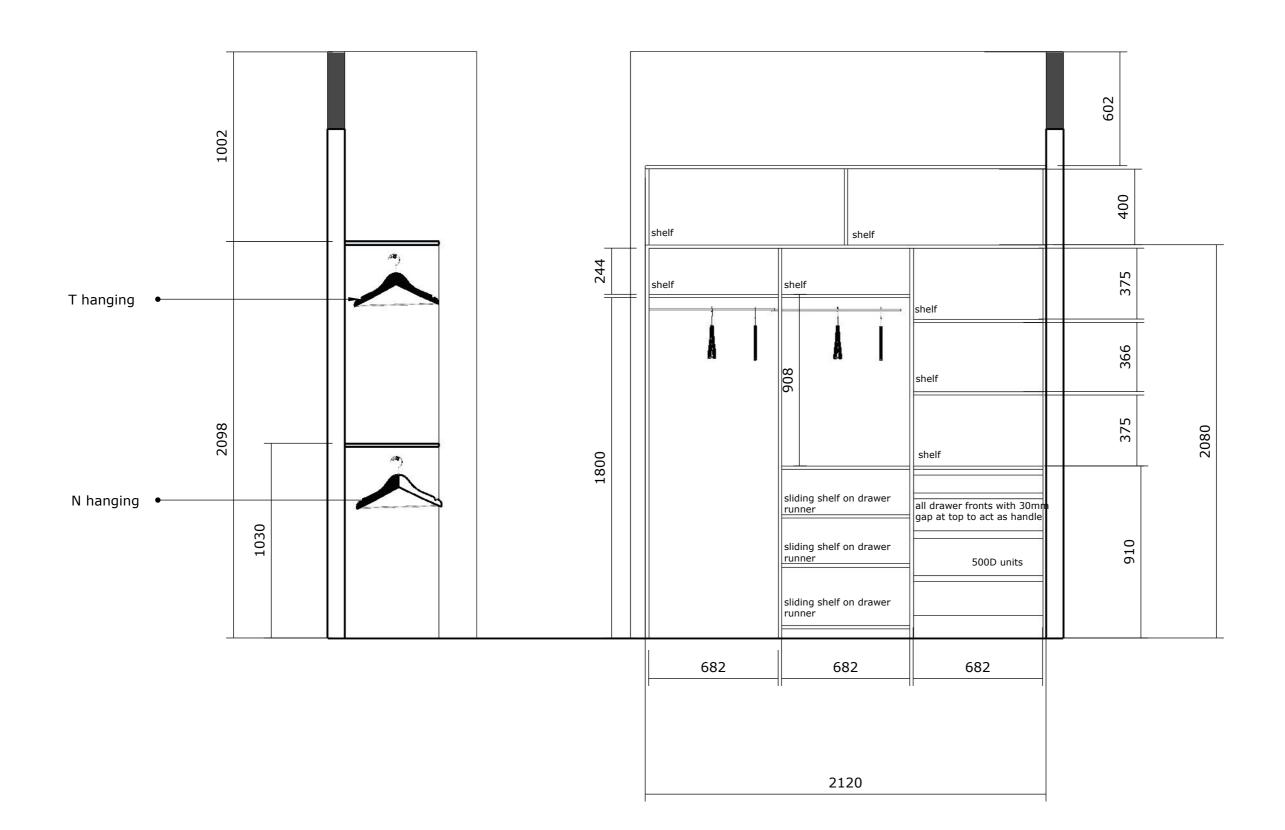

plans have been based on 18mm board / pine

drawer runners and shoes sliding shelves to have full extension / soft close runners rated for min 30kg load

drawer fronts to form handle, but being 30mm shorter

### coat hangers x 30 per cubicle