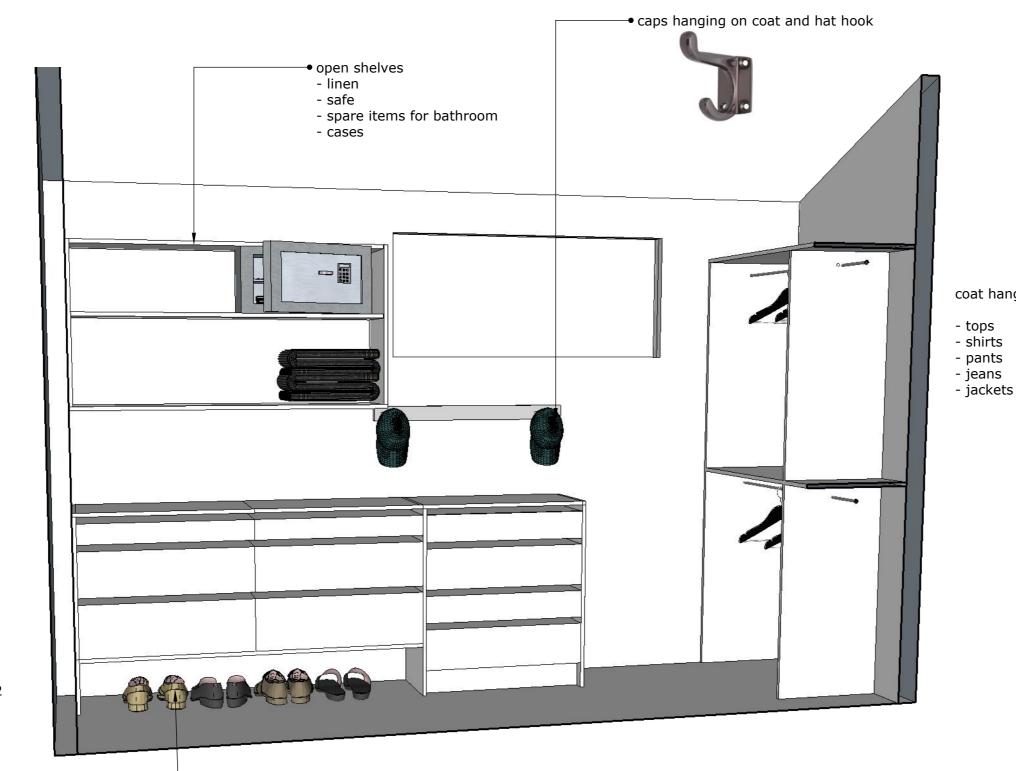

SCALE 1-20 @ A3

5 dble coat hooks for caps @ 200ctrs pine/melteca board fixed to wall with hooks