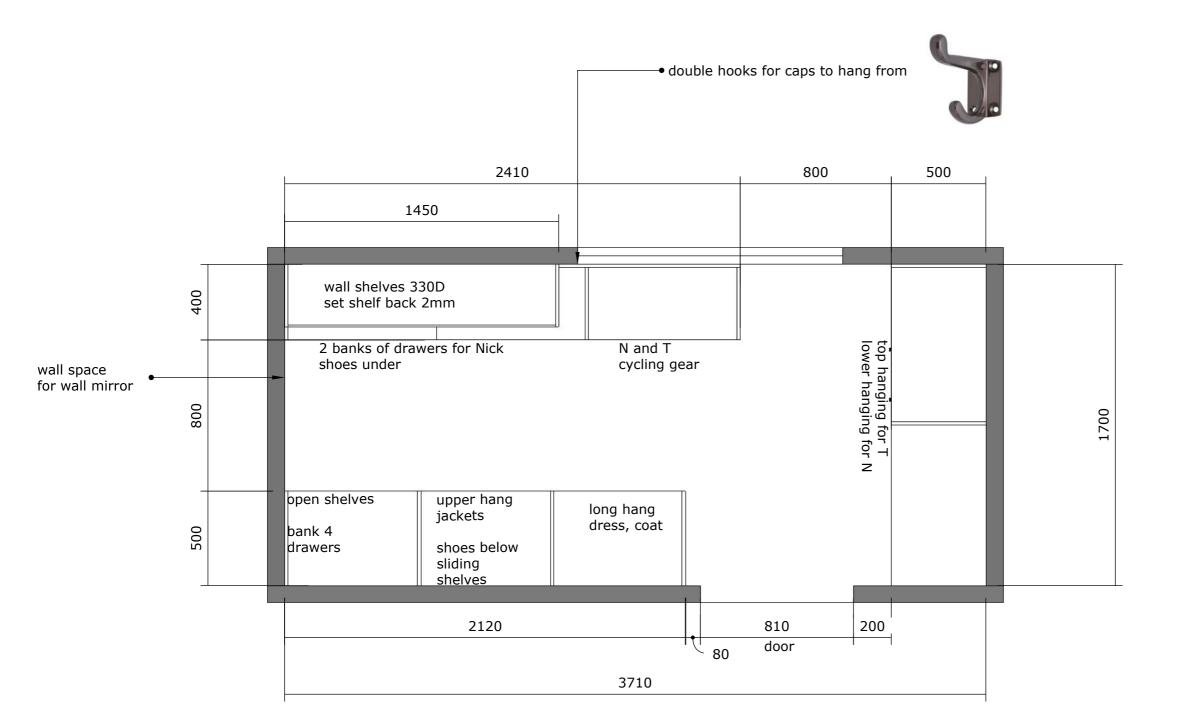

SCALE 1-20 @ A3

5 dble coat hooks for caps @ 200ctrs pine/melteca board fixed to wall with hooks

plans have been based on 18mm board / pine

drawer runners and shoes sliding shelves to have full extension / soft close runners rated for min 30kg load

drawer fronts to form handle, but being 30mm shorter