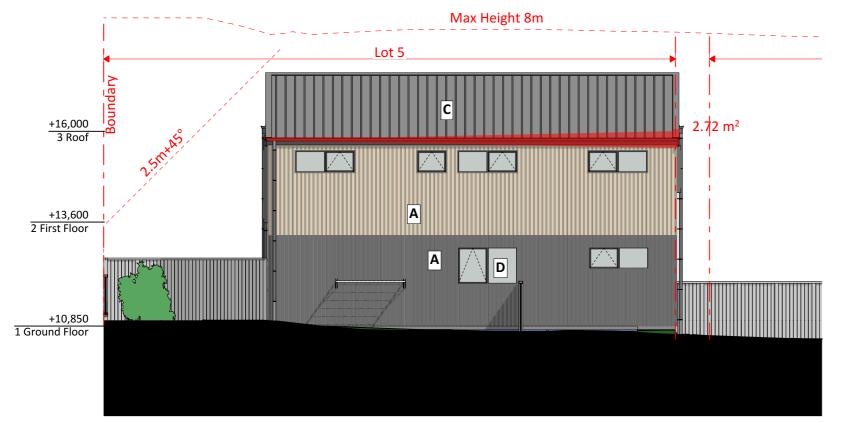

**MATERIAL KEY** 

Timber Shiplap Cladding

Masonry Brick Veneer Cladding

C Profiled Metal Roof

D

Aluminium Joinery

South East Elevation (Lot 5-7)

RC102 Scale 1:100

+13,600
2 First Floor

+10,850
1 Ground Floor

2 South East Elevation (Lot 4)
RC102 Scale 1:100

This drawing and design remains the property of, and may not be reproduced or amended without the written permission of Cato Bolam Consultants Ltd. No liability shall be accepted for unauthorised use of this drawing and design.

Calvin Yates Wellesley Road

42 Wellesley Road, Mangare Bridge Auckland

**South East Elevation** 

| 01 |                             | -65 |          |
|----|-----------------------------|-----|----------|
| -  | Concept Design Work in Prog | res | Work in  |
| WI | Concept Design              |     | Progress |
| P  | Morri                       |     |          |