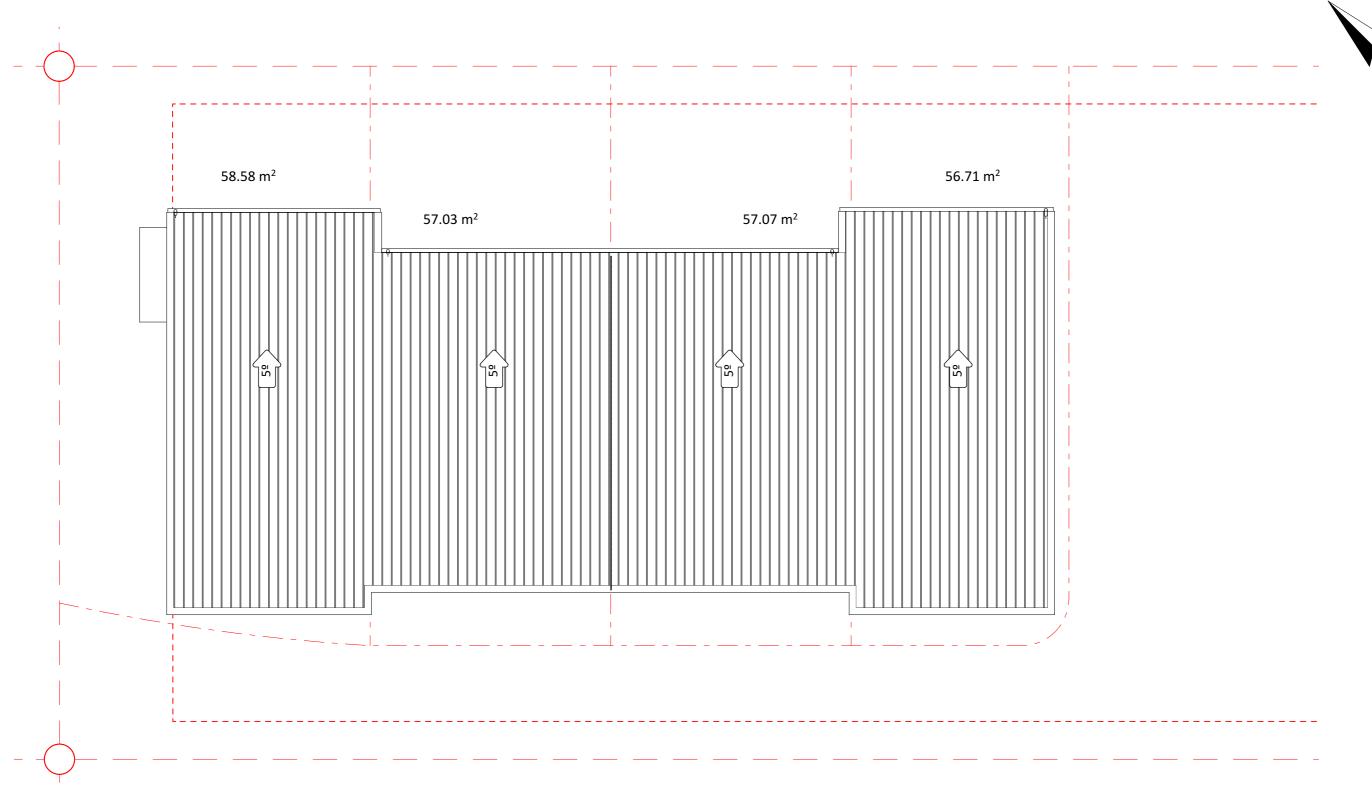

Roof Plan (Lot1-4)

| No                 | Description                | Modified by | Date                |
|--------------------|----------------------------|-------------|---------------------|
| 01<br>-<br>WI<br>P | Concept Design Work in Pro | gress       | Work in<br>Progress |
|                    | RESOURCE COI               | NSENT       |                     |

| DATE        | ORIGINAL SCALE | ORIGII | NAL SIZE      |
|-------------|----------------|--------|---------------|
| 12/11/2021  | 1:100          |        | A3            |
| DRAWING NO. |                |        | REVISION      |
|             | 5789-DR-RC2    | በ3     | REVISION 01 - |

This drawing and design remains the property of, and may not be reproduced or amended without the written permission of Cato Bolam Consultants Ltd. No liability shall be accepted for unauthorised use of this drawing and design.