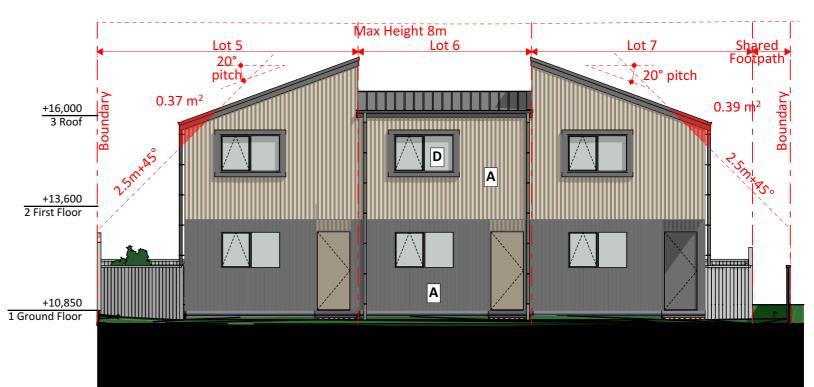

1 Ground Floor

**MATERIAL KEY** 

A Timber Shiplap Cladding

B Masonry Brick Veneer Cladding

C Profiled Metal Roof

D Aluminium Joinery

1 North West Elevation (Lot 1)

RC102 Scale 1:100

North West Elevation (Lots 5-7)

RC102 | Scale 1:100

Calvin Yates Wellesley Road

42 Wellesley Road, Mangare Bridge Auckland

This drawing and design remains the property of, and may not be reproduced or amended without the written permission of Cato Bolam Consultants Ltd. No liability shall be accepted for unauthorised use of this drawing and design.

North West Elevations

| No                 | Description                 | Modified by | Date                |
|--------------------|-----------------------------|-------------|---------------------|
| 01<br>-<br>WI<br>P | Concept Design Work in Prog | yress       | Work in<br>Progress |
|                    | RESOURCE COI                | NSENT       |                     |