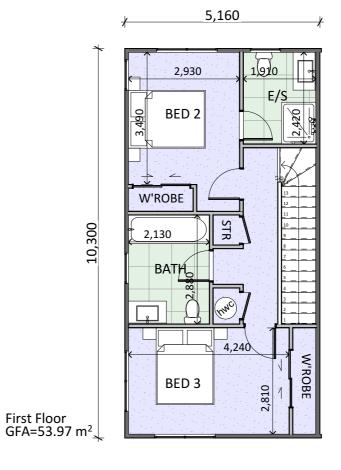

#### **LOCATION MAP**

All side units to have windows on outer walls Refer to **Overall Plans RC201, RC202** 

Calvin Yates Wellesley Road

42 Wellesley Road, Mangare Bridge Auckland

Unit Type A (Lots 1,4)

| No                 | Description                 | Modified by | Date                |
|--------------------|-----------------------------|-------------|---------------------|
| 01<br>-<br>WI<br>P | Concept Design Work in Pros | ress        | Work in<br>Progress |
|                    | RESOURCE CO                 | NSFNT       |                     |

Type B Ground Floor: First Floor: TOTAL GFA: 46.70 55.97 **102.67m**<sup>2</sup>

This drawing and design remains the property of, and may not be reproduced or amended without the written permission of Cato Bolam Consultants Ltd. No liability shall be accepted for unauthorised use of this drawing and design.