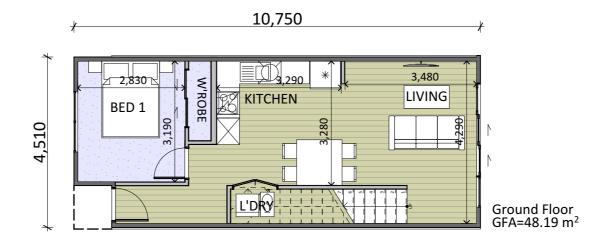

#### **LOCATION MAP**

NOTE\*:

All side units to have windows on outer walls Refer to **Overall Plans RC204, RC205** 

Calvin Yates Wellesley Road

42 Wellesley Road, Mangare Bridge Auckland

Unit Type C (Lots 5-7)