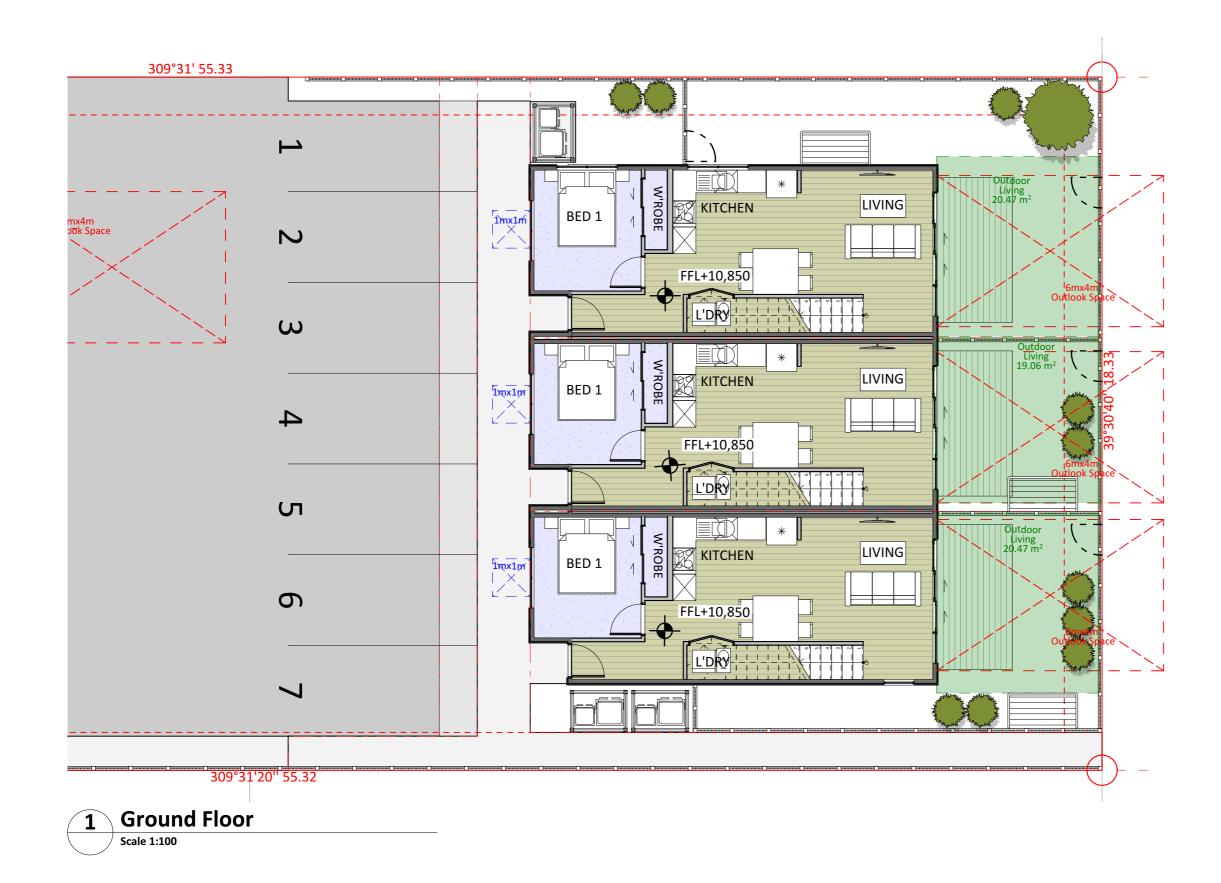

Calvin Yates Wellesley Road

42 Wellesley Road, Mangare Bridge Auckland

Ground Floor Plan (Lot5-7)

| No                 | Description                | Modified by | Date                |
|--------------------|----------------------------|-------------|---------------------|
| 01<br>-<br>WI<br>P | Concept Design Work in Pro | gress       | Work in<br>Progress |
|                    | RESOURCE COI               | NSENT       |                     |

| DATE        | ORIGINAL SCALE | ORIGI | NAL SIZE |
|-------------|----------------|-------|----------|
| 12/11/2021  | 1:100          |       | A3       |
| DRAWING NO. | 1              |       | REVISION |
| 4           | 5789-DR-RC2    | 04    | 01 - WI  |