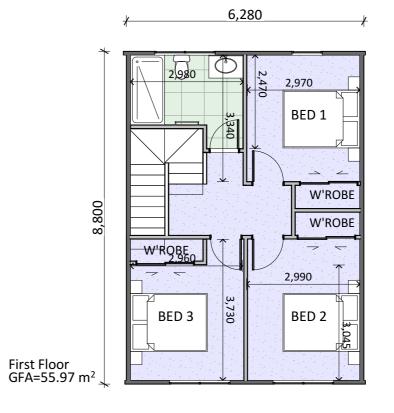

#### **LOCATION MAP**

All side units to have windows on outer walls Refer to **Overall Plans RC201, RC202** 

Calvin Yates Wellesley Road

42 Wellesley Road, Mangare Bridge Auckland

Unit Type A (Lots 1,4)

| No                 | Description                 | Modified by | Date                |
|--------------------|-----------------------------|-------------|---------------------|
| 01<br>-<br>WI<br>P | Concept Design Work in Pros | ress        | Work in<br>Progress |
|                    | RESOURCE CO                 | NSFNT       |                     |

Type B Ground Floor: First Floor: TOTAL GFA: 46.70 55.97 **102.67m**<sup>2</sup>

This drawing and design remains the property of, and may not be reproduced or amended without the written permission of Cato Bolam Consultants Ltd. No liability shall be accepted for unauthorised use of this drawing and design.