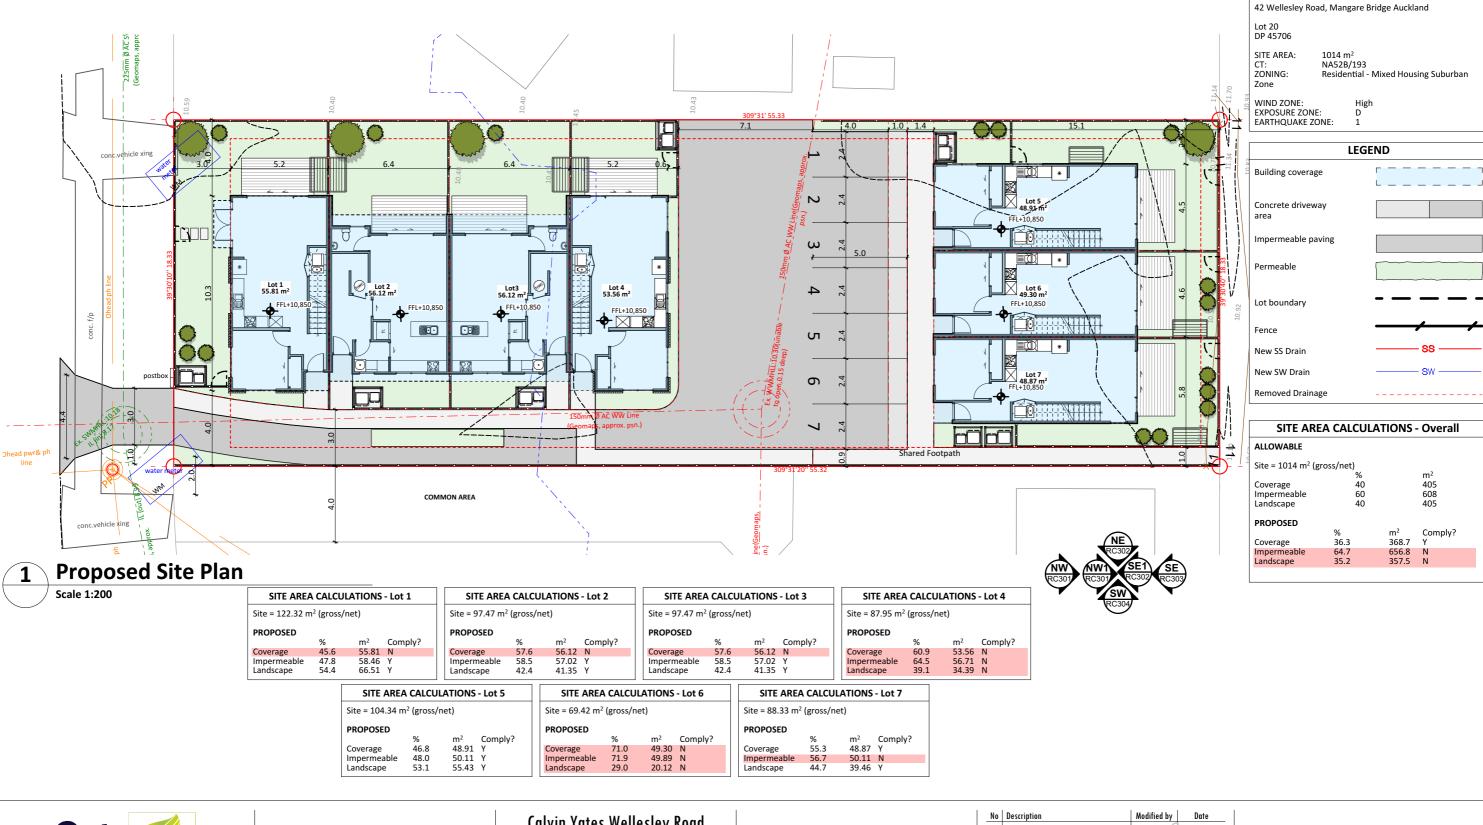

Calvin Yates Wellesley Road

42 Wellesley Road, Mangare Bridge **Auckland** 

**Proposed Site Plan** 

| No                 | Description                | Modified by        | Date                |
|--------------------|----------------------------|--------------------|---------------------|
| 01<br>-<br>WI<br>P | Concept Design WORK in Pro | igres <sup>s</sup> | Work in<br>Progress |
|                    | RESOURCE CO                | NSENT              |                     |

DATE ORIGINAL SCALE ORIGINAL SIZE 12/11/2021 A3 DRAWING NO. REVISION 45789-DR-RC102 | 01 - WIP

42 Wellesley Road, Mangare Bridge Auckland

This drawing and design remains the property of, and may not be reproduced or amended without the written permission of Cato Bolam Consultants Ltd. No liability shall be accepted for unauthorised use of this drawing and design.