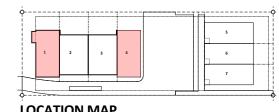

#### **LOCATION MAP**

All side units to have windows on outer walls Refer to **Overall Plans RC201, RC202** 

Calvin Yates Wellesley Road

42 Wellesley Road, Mangare Bridge Auckland

Unit Type A (Lots 1,4)

| No                 | Description                 | Modified by | Date                |
|--------------------|-----------------------------|-------------|---------------------|
| 01<br>-<br>WI<br>P | Concept Design Work in Pros | ress        | Work in<br>Progress |
|                    | RESOURCE CO                 | NSFNT       |                     |