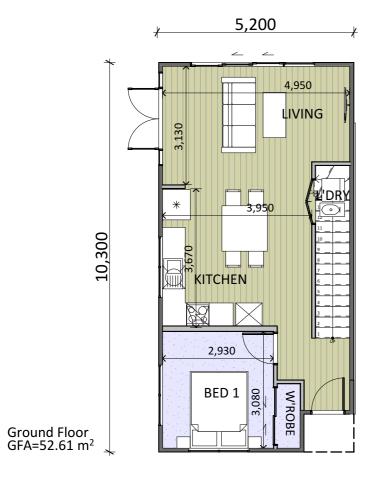

#### **LOCATION MAP**

All side units to have windows on outer walls Refer to **Overall Plans RC201, RC202** 

Calvin Yates Wellesley Road

42 Wellesley Road, Mangare Bridge Auckland

Unit Type A (Lots 1,4)

| No                 | Description                 | Modified by | Date                |
|--------------------|-----------------------------|-------------|---------------------|
| 01<br>-<br>WI<br>P | Concept Design Work in Pros | ress        | Work in<br>Progress |
|                    | RESOURCE CO                 | NSFNT       |                     |

Type B Ground Floor: First Floor: TOTAL GFA: 46.70 55.97 **102.67m**<sup>2</sup>

This drawing and design remains the property of, and may not be reproduced or amended without the written permission of Cato Bolam Consultants Ltd. No liability shall be accepted for unauthorised use of this drawing and design.