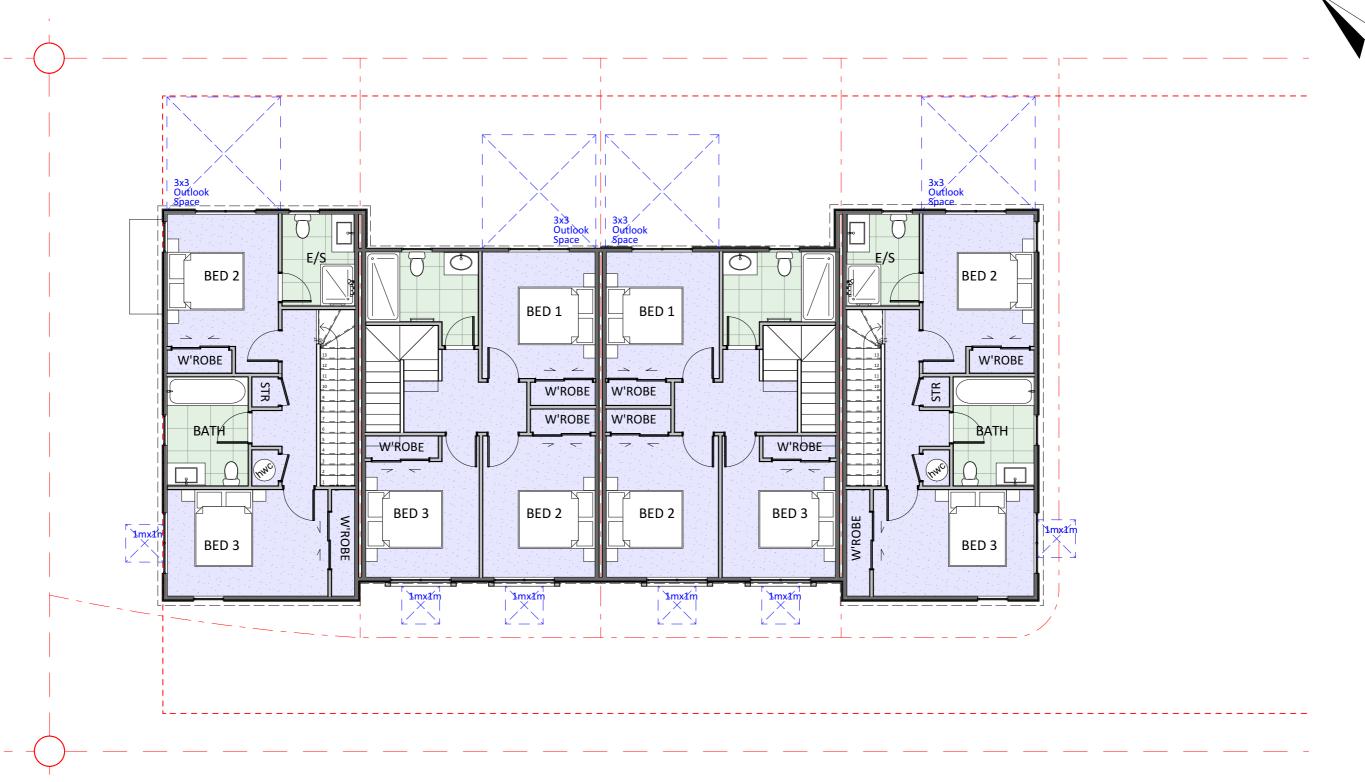

First Floor Plan (Lot1-4)

| No                 | Description                | Modified by | Date                |
|--------------------|----------------------------|-------------|---------------------|
| 01<br>-<br>WI<br>P | Concept Design Work in Pro | gress       | Work in<br>Progress |
|                    | RESOURCE COI               | NSENT       |                     |

| DATE        | ORIGINAL SCALE | ORIGII | NAL SIZE |
|-------------|----------------|--------|----------|
| 12/11/2021  | 1:100          |        | A3       |
| DRAWING NO. |                |        | REVISION |
| 4           | 5789-DR-RC2    | 02     | 01 - WI  |

42 Wellesley Road, Mangare Bridge Auckland

This drawing and design remains the property of, and may not be reproduced or amended without the written permission of Cato Bolam Consultants Ltd. No liability shall be accepted for unauthorised use of this drawing and design.