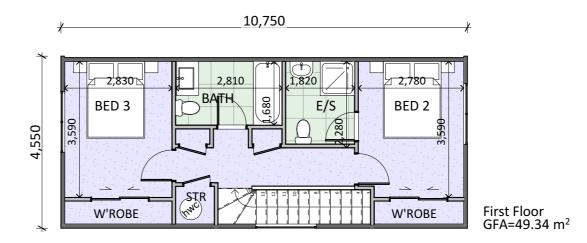

#### **LOCATION MAP**

NOTE\*:

All side units to have windows on outer walls Refer to **Overall Plans RC204, RC205** 

Calvin Yates Wellesley Road

42 Wellesley Road, Mangare Bridge Auckland

Unit Type C (Lots 5-7)