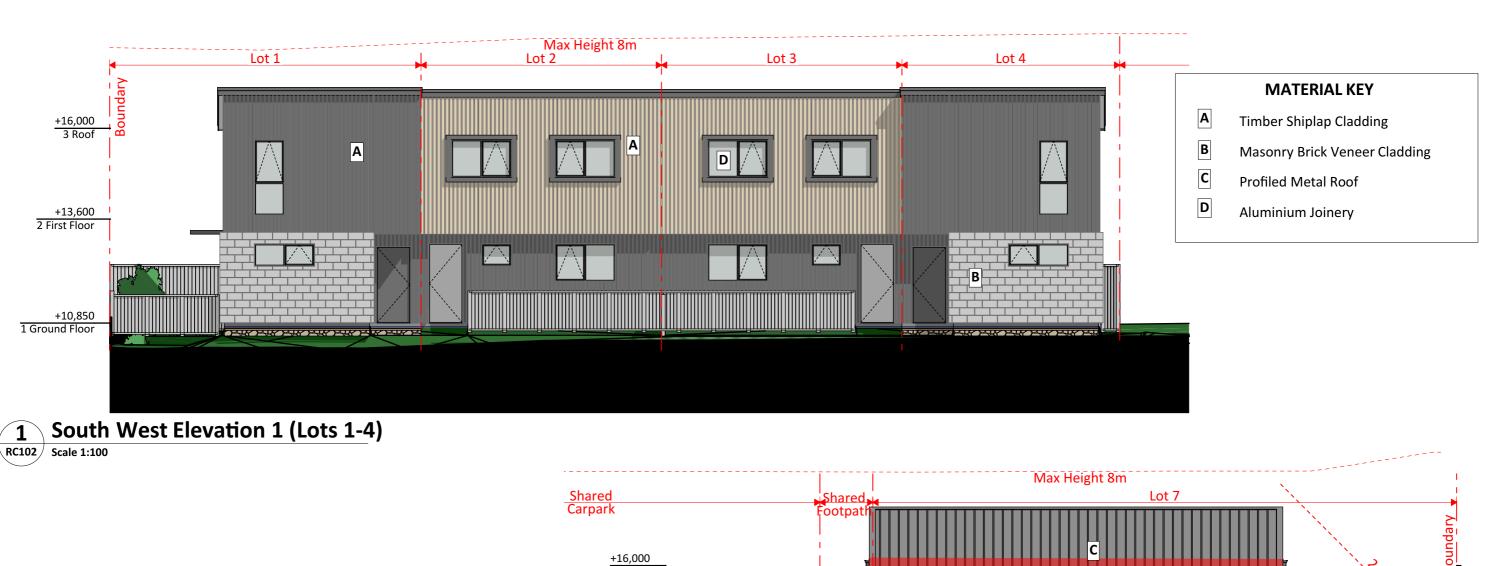

Calvin Yates Wellesley Road

42 Wellesley Road, Mangare Bridge Auckland

South West Elevation

| No<br>01 | Description                 | Modified by | Date                |
|----------|-----------------------------|-------------|---------------------|
| WI<br>P  | Concept Design Work in Prog | ress        | Work in<br>Progress |
|          | RESOURCE COI                | NSFNT       |                     |

| ORIGINAL SCALE | ORIGINAL SIZE |          |
|----------------|---------------|----------|
| 1:100          |               | A3       |
| •              |               | REVISION |
|                | 1:100         |          |