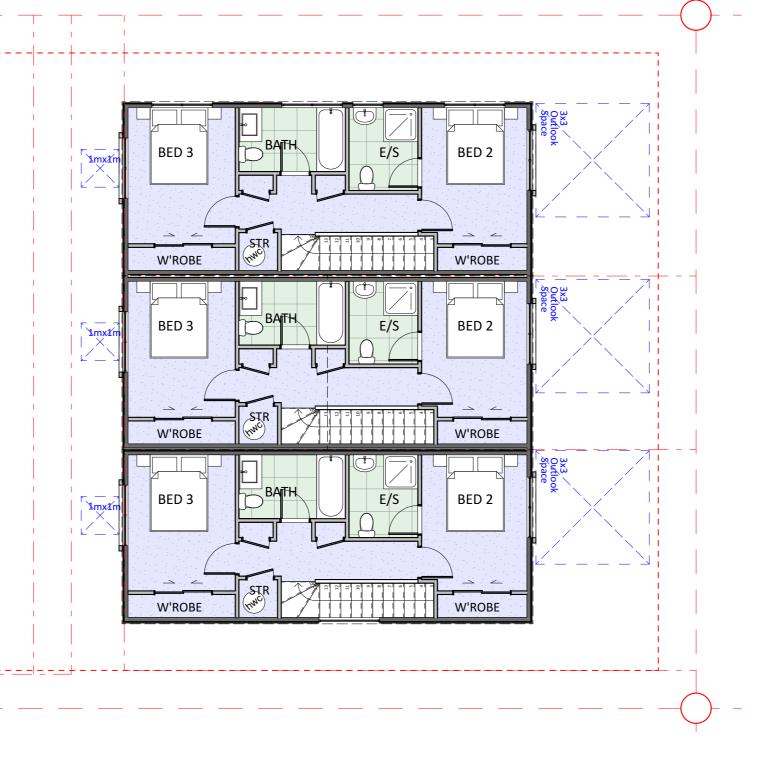

Ground Floor Plan (Lot1-4)

| No                 | Description                | Modified by | Date                |
|--------------------|----------------------------|-------------|---------------------|
| 01<br>-<br>WI<br>P | Concept Design Nork in Pro | gress       | Work in<br>Progress |
|                    | RESOURCE COI               | NSENT       |                     |

First Floor Plan (Lot1-4)

| No                 | Description                | Modified by | Date                |
|--------------------|----------------------------|-------------|---------------------|
| 01<br>-<br>WI<br>P | Concept Design Work in Pro | gress       | Work in<br>Progress |
|                    | RESOURCE COI               | NSENT       |                     |

Calvin Yates Wellesley Road

42 Wellesley Road, Mangare Bridge Auckland

Ground Floor Plan (Lot5-7)

| No                 | Description                | Modified by | Date                |
|--------------------|----------------------------|-------------|---------------------|
| 01<br>-<br>WI<br>P | Concept Design Work in Pro | gress       | Work in<br>Progress |
|                    | RESOURCE COI               | NSENT       |                     |

42 Wellesley Road, Mangare Bridge Auckland First Floor Plan (Lot5-7)

| No                 | Description                | Modified by | Date                |
|--------------------|----------------------------|-------------|---------------------|
| 01<br>-<br>WI<br>P | Concept Design Nork in Pro | gress       | Work in<br>Progress |
|                    | RESOURCE COI               | NSENT       |                     |