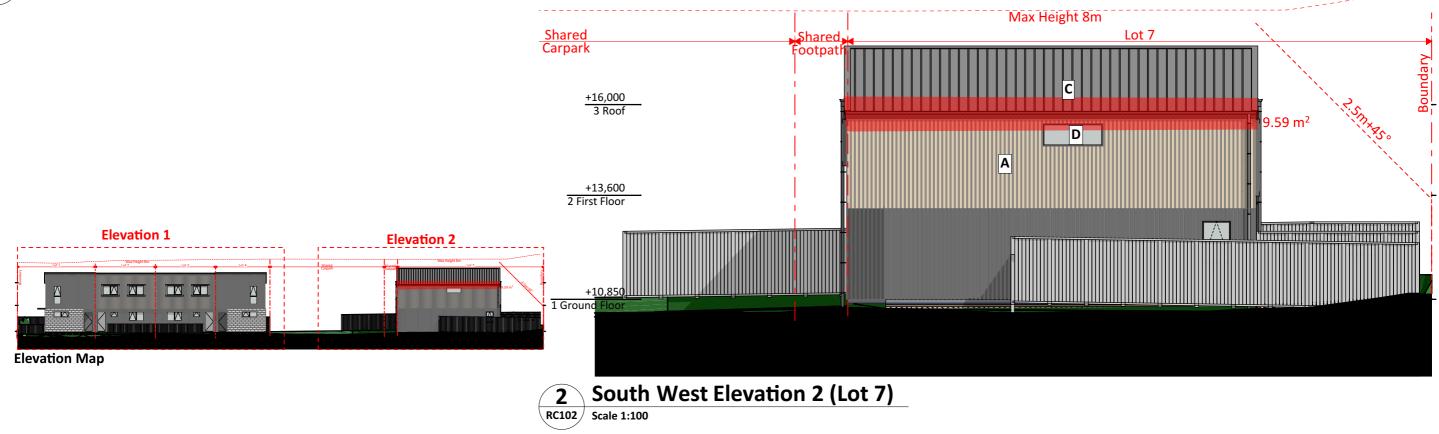

Calvin Yates Wellesley Road

42 Wellesley Road, Mangare Bridge Auckland

South West Elevation

| No<br>01 | Description                 | Modified by | Date                |
|----------|-----------------------------|-------------|---------------------|
| WI<br>P  | Concept Design Work in Prog | ress        | Work in<br>Progress |
|          | RESOURCE COI                | NSFNT       |                     |

| ORIGINAL SCALE | ORIGINAL SIZE |          |
|----------------|---------------|----------|
| 1:100          |               | A3       |
| •              |               | REVISION |
|                | 1:100         |          |