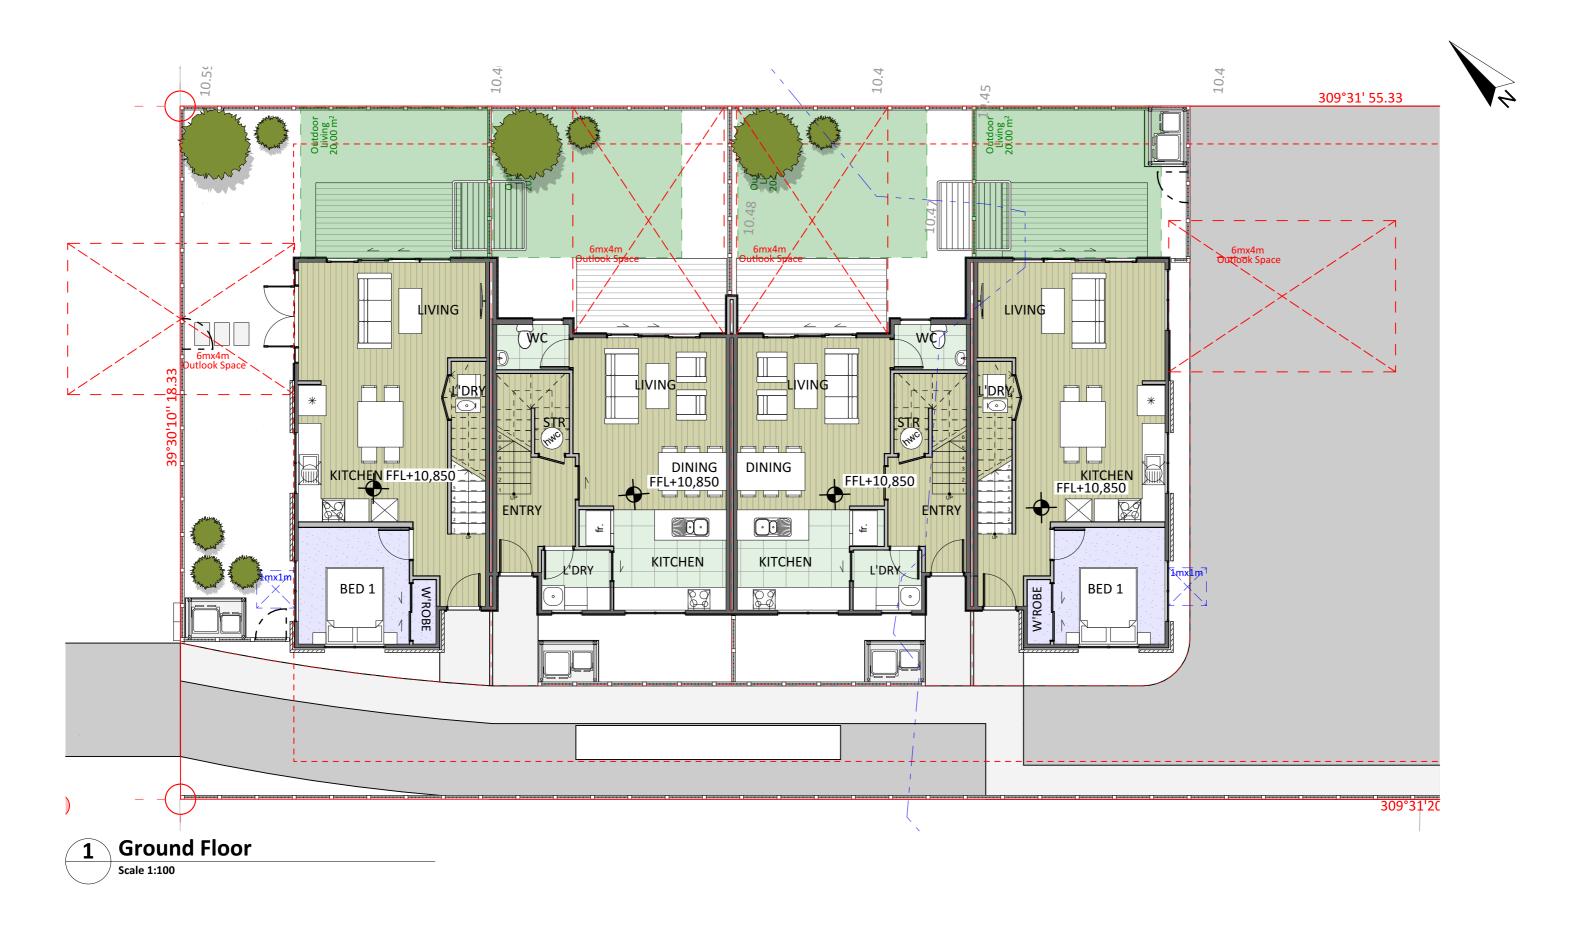

Ground Floor Plan (Lot1-4)

| No                 | Description                | Modified by | Date                |
|--------------------|----------------------------|-------------|---------------------|
| 01<br>-<br>WI<br>P | Concept Design Nork in Pro | gress       | Work in<br>Progress |
|                    | RESOURCE COI               | NSENT       |                     |

| ORIGINAL SCALE | UKIUII | NAL SIZE               |
|----------------|--------|------------------------|
| 1:100          |        | A3                     |
| 1              |        | REVISION               |
|                |        | 1:100<br>5789-DR-RC201 |

42 Wellesley Road, Mangare Bridge Auckland

This drawing and design remains the property of, and may not be reproduced or amended without the written permission of Cato Bolam Consultants Ltd. No liability shall be accepted for unauthorised use of this drawing and design.