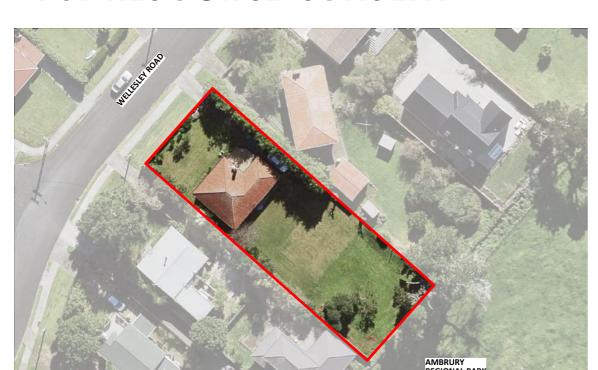

## Wellesley Road SITE ADDRESS

42 Wellesley Road, Mangare Bridge Auckland

## **LEGAL DESCRIPTION**

Lot # Lot 20
D.P. # DP 45706
C.T. # NA52B/193
Area 1014m<sup>2</sup>