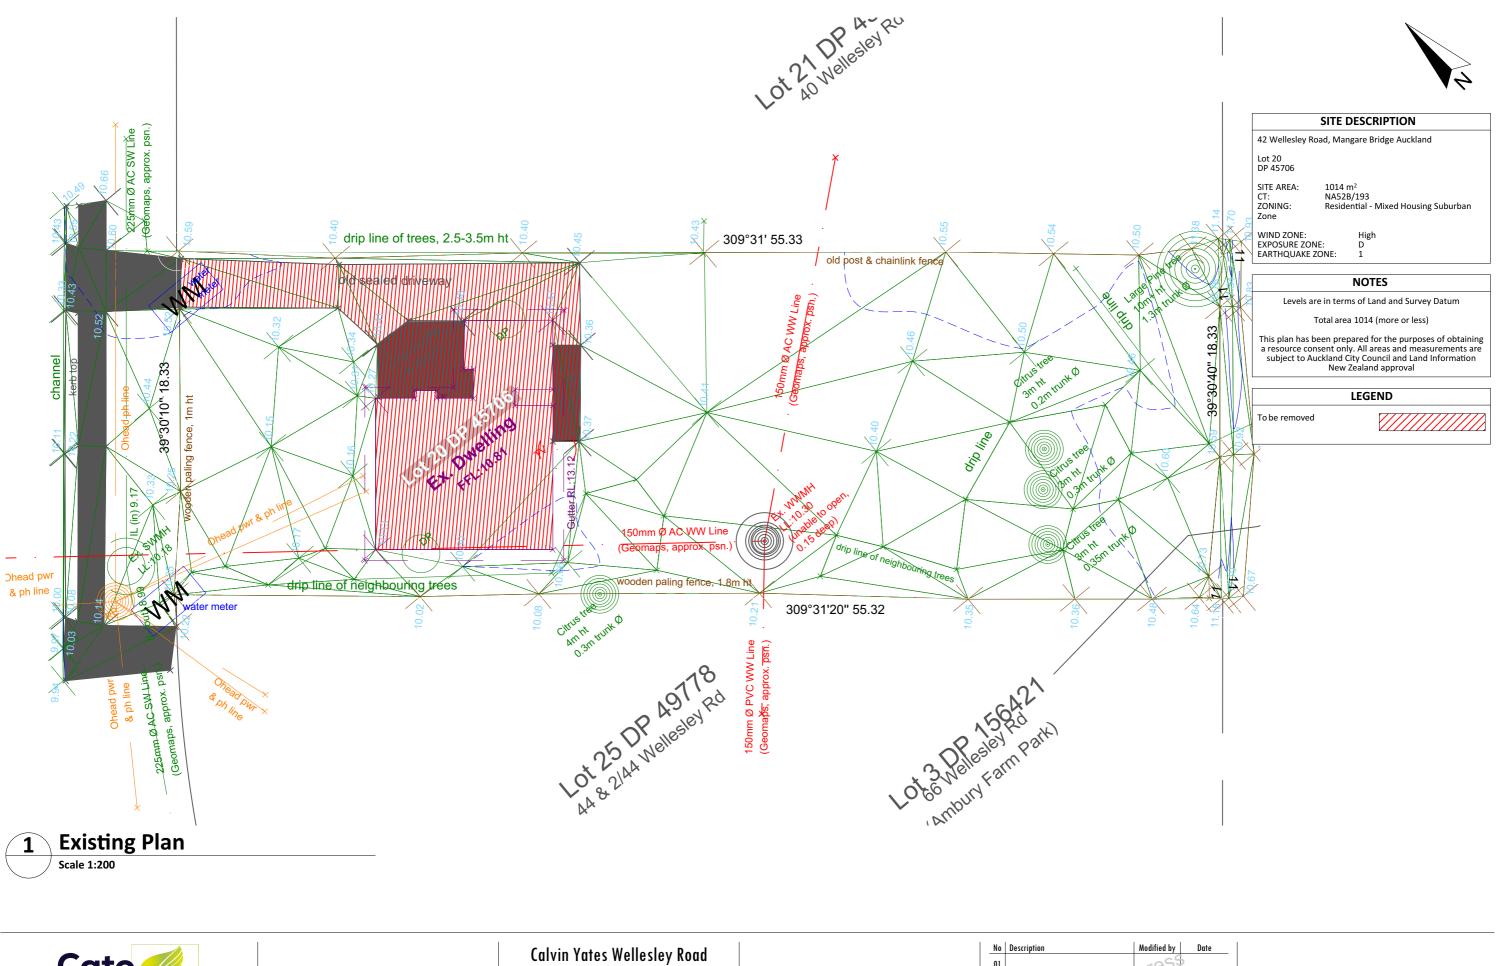

## Wellesley Road SITE ADDRESS

42 Wellesley Road, Mangare Bridge Auckland

## **LEGAL DESCRIPTION**

Lot # Lot 20
D.P. # DP 45706
C.T. # NA52B/193
Area 1014m<sup>2</sup>

## **SITE ZONING**

Exposure Zone D
Wind Zone High
Earthquake Zone 1

**Existing & Demo Plan** 

| No                 | Description        | Modified by | Date                |
|--------------------|--------------------|-------------|---------------------|
| 01<br>-<br>WI<br>P | Concept Design Pro | gress       | Work in<br>Progress |

**RESOURCE CONSENT** 

45789-DR-RC101 | 01 - WIP

SITE DESCRIPTION

This drawing and design remains the property of, and may not be reproduced or amended without the written permission of Cato Bolam Consultants Ltd. No liability shall be accepted for unauthorised use of this drawing and design.