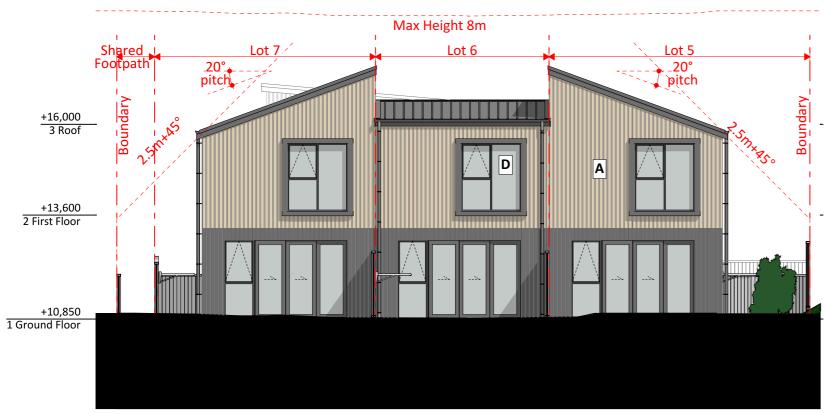

**MATERIAL KEY** 

Timber Shiplap Cladding

Masonry Brick Veneer Cladding

C Profiled Metal Roof

D

Aluminium Joinery

South East Elevation (Lot 5-7)

RC102 Scale 1:100