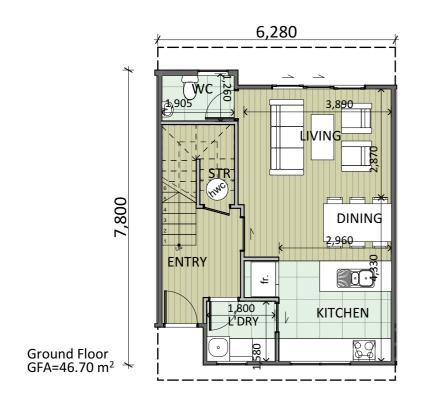

#### **LOCATION MAP**

All side units to have windows on outer walls Refer to **Overall Plans RC201, RC202** 

Calvin Yates Wellesley Road

42 Wellesley Road, Mangare Bridge Auckland

Unit Type A (Lots 1,4)

| No                 | Description                 | Modified by | Date                |
|--------------------|-----------------------------|-------------|---------------------|
| 01<br>-<br>WI<br>P | Concept Design Work in Pros | ress        | Work in<br>Progress |
|                    | RESOURCE CO                 | NSFNT       |                     |

Type B Ground Floor: First Floor: TOTAL GFA: 46.70 55.97 **102.67m**<sup>2</sup>

This drawing and design remains the property of, and may not be reproduced or amended without the written permission of Cato Bolam Consultants Ltd. No liability shall be accepted for unauthorised use of this drawing and design.