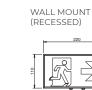

# Lifelight Pro (Recessed)

The Lifelight Pro Recessed Emergency Luminaire is a small sleek architecturally designed recessed LED emergency light that blends perfectly into any ceiling. Available in custom colours.

#### CONFIGURATIONS & DIMENSIONS (MM)

RECESSED

RECESSED SQUARE