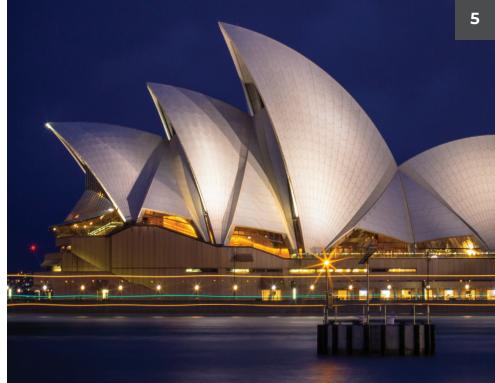

Each luminaire undertakes thermal, humidity and electrostatic discharge testing as well as photometric analysis before sending them to external laboratories for official certification.

**Sydney Opera House** Sydney, NSW AU

Clevertronics has engineered and designed bespoke exit luminaires to blend the compliance requirement into the personality of the building. We have worked with museums, churches, theatres, restaurants, entertainment venues and iconic places like the Sydney Opera House and the Old London War Office to achieve the right outcome.

#### Locations

- 1. Westminster Abbey Westminster, London UK
- 2. Forty Bank Street Docklands, London UK
- **3. High Commission of Australia** Strand, London UK
- 4. Barangaroo Sydney, New South Wales AU
- 5. Sydney Opera House Sydney, New South Wales AU
- 6. St. George's College Weybridge, Surrey UK