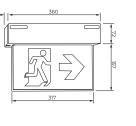

#### Form (Ceiling Mount)

The Form 16m ceiling mount exit strikes a balance between form and function. Featuring an elegant and size optimised anodised aluminium frame, the Form is a versatile architectural solution available in multiple configurations including recessed, surface mount, suspended rod and cable mounting and optional flag mount.

#### **CONFIGURATIONS & DIMENSIONS (MM)**

CEILING MOUNT (RECESSED)

CEILING MOUNT (SURFACE)

CEILING MOUNT ROD SUSPENDED (SURFACE)

CEILING MOUNT ROD SUSPENDED (RECESSED)

CEILING MOUNT CABLE SUSPENDED (SURFACE)