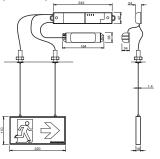

# Ultrablade Pro Rod Suspended (Recessed)

The Ultrablade Pro Recessed Rod Suspended Exit Light is ideal for high ceiling applications where a sophisticated premium outcome is required.

#### CONFIGURATIONS & DIMENSIONS (MM)

ROD SUSPENDED (RECESSED)