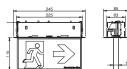

# Form (Wall Mount)

The Form 16m wall mount exit strikes a balance between form and function. Featuring an elegant and size optimised anodised aluminium frame, the Form is a versatile architectural solution.

#### **CONFIGURATIONS & DIMENSIONS (MM)**

WALL MOUNT (SURFACE)