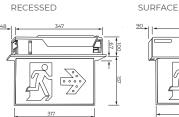

# Ultrablade Pro Exit Recessed & Surface Mount

### **Ultrablade Pro (Recessed)**

The Ultrablade Pro Recessed Exit Light blends seamlessly into ceiling and wall spaces providing a discrete appearance.

#### **CONFIGURATIONS & DIMENSIONS (MM)**

RECESSED

# **Ultrablade Pro (Surface Mount)**

The Ultrablade Pro Surface Mount Exit Light provides mounting flexibility without losing that sophisticated appearance.

### **CONFIGURATIONS & DIMENSIONS (MM)**

SURFACE MOUNT

SURFACE (FLAG MOUNT)