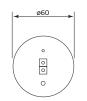

# Lifelight Pro Cylinder

# Lifelight Pro Cylinder (Surface Mount)

The Lifelight Pro Cylinder emergency luminaire offers specifiers a cylindrical style to integrate into their projects.

CONFIGURATIONS & DIMENSIONS (MM)

SURFACE MOUNT