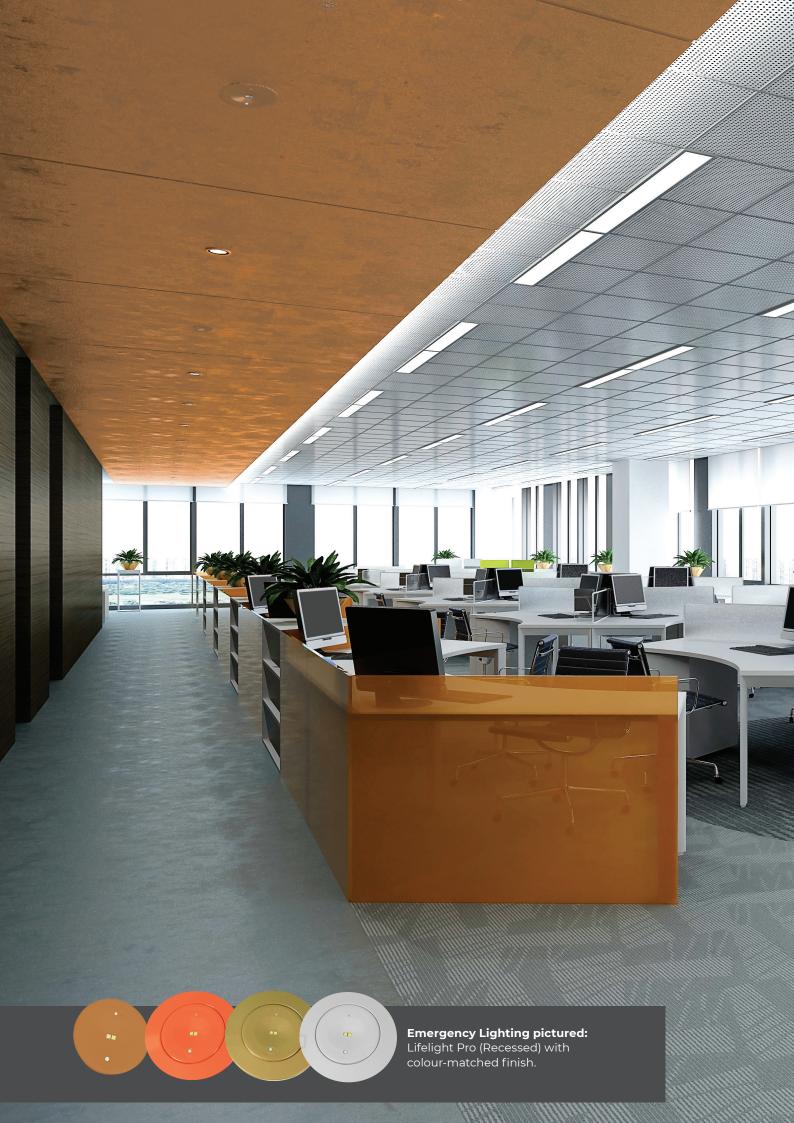

# Lifelight Pro (Recessed)

The Lifelight Pro Recessed Emergency Luminaire is a small sleek architecturally designed recessed LED emergency light that blends perfectly into any ceiling. Available in custom colours.

#### CONFIGURATIONS & DIMENSIONS (MM)

RECESSED

RECESSED SQUARE