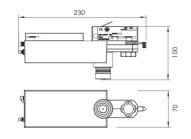

# Lifelight Track Mount

#### Lifelight Track Mount (Surface Mount)

The Lifelight Track Mount is designed to provide an architectural solution to match the requirements and flexibility of the overall lighting design.

With a small and slim design, the Lifelight Track Mount will blend seamlessly and provide the emergency lighting outcome required.

#### **CONFIGURATIONS & DIMENSIONS (MM)**

SURFACE MOUNT