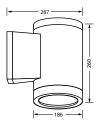

# Form (Wall Mount)

The Form 16m wall mount exit strikes a balance between form and function. Featuring an elegant and size optimised anodised aluminium frame, the Form is a versatile architectural solution.

#### **CONFIGURATIONS & DIMENSIONS (MM)**

WALL MOUNT (SURFACE)