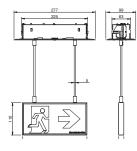

#### Form (Ceiling Mount)

The Form 16m ceiling mount exit strikes a balance between form and function. Featuring an elegant and size optimised anodised aluminium frame, the Form is a versatile architectural solution available in multiple configurations including recessed, surface mount, suspended rod and cable mounting and optional flag mount.

#### **CONFIGURATIONS & DIMENSIONS (MM)**

CEILING MOUNT (RECESSED)

CEILING MOUNT (SURFACE)

CEILING MOUNT ROD SUSPENDED (SURFACE)

CEILING MOUNT ROD SUSPENDED (RECESSED)

CEILING MOUNT CABLE SUSPENDED (SURFACE)

CEILING MOUNT CABLE SUSPENDED (RECESSED)

CEILING MOUNT CABLE SUSPENDED (SURFACE)