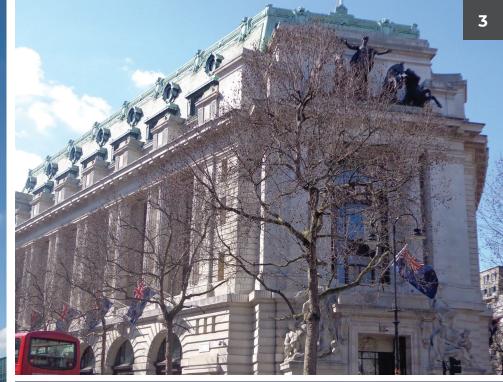

Clevertronics has engineered and designed bespoke exit luminaires to blend the compliance requirement into the personality of the building. We have worked with museums, churches, theatres, restaurants, entertainment venues and iconic places like the Sydney Opera House and the Old London War Office to achieve the right outcome.

#### Locations

- 1. Westminster Abbey Westminster, London UK
- 2. Forty Bank Street Docklands, London UK
- **3. High Commission of Australia** Strand, London UK
- 4. Barangaroo Sydney, New South Wales AU
- 5. Sydney Opera House Sydney, New South Wales AU
- 6. St. George's College Weybridge, Surrey UK