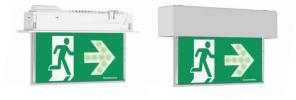

# CleverEVAC Dynamic Exit Signage

# Dynamic Red X Blade

The CleverEVAC Dynamic Red X Blade Exit Light can display a red cross with flashing corners, alerting those evacuating to seek an alternative exit.

# Dynamic Green Blade

The CleverEVAC Dynamic Green Blade Exit Light provides enhanced evacuation features in a sophisticated premium design.