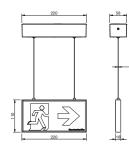

### Ultrablade Pro Rod Suspended (Surface Mount)

The Ultrablade Pro Surface Mount Rod Suspended Exit Light is ideal for high ceiling applications where a sophisticated premium outcome is required.

#### CONFIGURATIONS & DIMENSIONS (MM)

ROD SUSPENDED (SURFACE MOUNT)