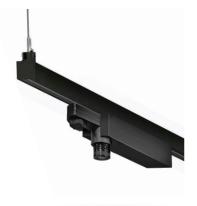

# Lifelight Track Mount

#### Lifelight Track Mount (Surface Mount)

The Lifelight Track Mount is designed to provide an architectural solution to match the requirements and flexibility of the overall lighting design.

With a small and slim design, the Lifelight Track Mount will blend seamlessly and provide the emergency lighting outcome required.

#### **CONFIGURATIONS & DIMENSIONS (MM)**

SURFACE MOUNT