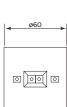

# Lifelight Pro Weatherproof Cylinder

### Lifelight Pro Weatherproof Cylinder (Ceiling Mount)

The Lifelight Pro Weatherproof Cylinder ceiling mount offer specifiers a cylindrical style emergency luminaire to integrate into their projects.

CONFIGURATIONS & DIMENSIONS (MM)