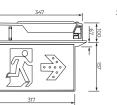

# Form (Wall Mount)

The Form 16m wall mount exit strikes a balance between form and function. Featuring an elegant and size optimised anodised aluminium frame, the Form is a versatile architectural solution.

#### **CONFIGURATIONS & DIMENSIONS (MM)**

WALL MOUNT (SURFACE)