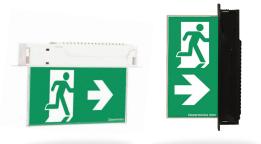

# Ultrablade Pro Exit Recessed & Surface Mount

### **Ultrablade Pro (Recessed)**

The Ultrablade Pro Recessed Exit Light blends seamlessly into ceiling and wall spaces providing a discrete appearance.

# **Ultrablade Pro (Surface Mount)**

The Ultrablade Pro Surface Mount Exit Light provides mounting flexibility without losing that sophisticated appearance.