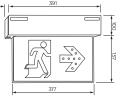

#### Form (Ceiling Mount)

The Form 16m ceiling mount exit strikes a balance between form and function. Featuring an elegant and size optimised anodised aluminium frame, the Form is a versatile architectural solution available in multiple configurations including recessed, surface mount, suspended rod and cable mounting and optional flag mount.

#### **CONFIGURATIONS & DIMENSIONS (MM)**

CEILING MOUNT (RECESSED)

CEILING MOUNT (SURFACE)

CEILING MOUNT ROD SUSPENDED (SURFACE)

CEILING MOUNT ROD SUSPENDED (RECESSED)

CEILING MOUNT CABLE SUSPENDED (SURFACE)

CEILING MOUNT CABLE SUSPENDED (RECESSED)

CEILING MOUNT CABLE SUSPENDED (SURFACE)