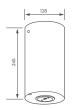

# Lifelight Pro Cylinder

# Lifelight Pro Cylinder (Surface Mount)

The Lifelight Pro Cylinder emergency luminaire offers specifiers a cylindrical style to integrate into their projects.

CONFIGURATIONS & DIMENSIONS (MM)

SURFACE MOUNT