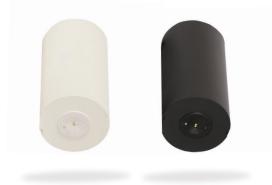

# Lifelight Pro Cylinder

# Lifelight Pro Cylinder (Surface Mount)

The Lifelight Pro Cylinder emergency luminaire offers specifiers a cylindrical style to integrate into their projects.

CONFIGURATIONS & DIMENSIONS (MM)

SURFACE MOUNT