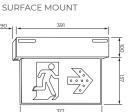

# Form (Wall Mount)

The Form 16m wall mount exit strikes a balance between form and function. Featuring an elegant and size optimised anodised aluminium frame, the Form is a versatile architectural solution.

#### **CONFIGURATIONS & DIMENSIONS (MM)**

WALL MOUNT (SURFACE)