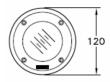

# Lifelight Pro Cylinder (Surface Mount)

The Lifelight Pro Cylinder emergency luminaire offers specifiers a cylindrical style to integrate into their projects.

CONFIGURATIONS & DIMENSIONS (MM)

SURFACE MOUNT