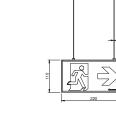

# Form (Wall Mount)

The Form 16m wall mount exit strikes a balance between form and function. Featuring an elegant and size optimised anodised aluminium frame, the Form is a versatile architectural solution.

#### **CONFIGURATIONS & DIMENSIONS (MM)**

WALL MOUNT (SURFACE)