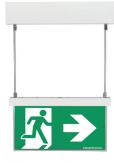

# Form Exit Ceiling Mount

#### Form (Ceiling Mount)

The Form 16m ceiling mount exit strikes a balance between form and function. Featuring an elegant and size optimised anodised aluminium frame, the Form is a versatile architectural solution available in multiple configurations including recessed, surface mount, suspended rod and cable mounting and optional flag mount.