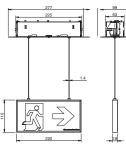

#### Form (Ceiling Mount)

The Form 16m ceiling mount exit strikes a balance between form and function. Featuring an elegant and size optimised anodised aluminium frame, the Form is a versatile architectural solution available in multiple configurations including recessed, surface mount, suspended rod and cable mounting and optional flag mount.

#### **CONFIGURATIONS & DIMENSIONS (MM)**

CEILING MOUNT (RECESSED)

CEILING MOUNT (SURFACE)

CEILING MOUNT ROD SUSPENDED (SURFACE)

CEILING MOUNT ROD SUSPENDED (RECESSED)

CEILING MOUNT CABLE SUSPENDED (SURFACE)

CEILING MOUNT CABLE SUSPENDED (RECESSED)

CEILING MOUNT CABLE SUSPENDED (SURFACE)