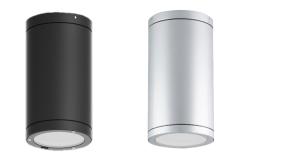

# Lifelight Pro Cylinder

# Lifelight Pro Cylinder (Surface Mount)

The Lifelight Pro Cylinder emergency luminaire offers specifiers a cylindrical style to integrate into their projects.

CONFIGURATIONS & DIMENSIONS (MM)

SURFACE MOUNT