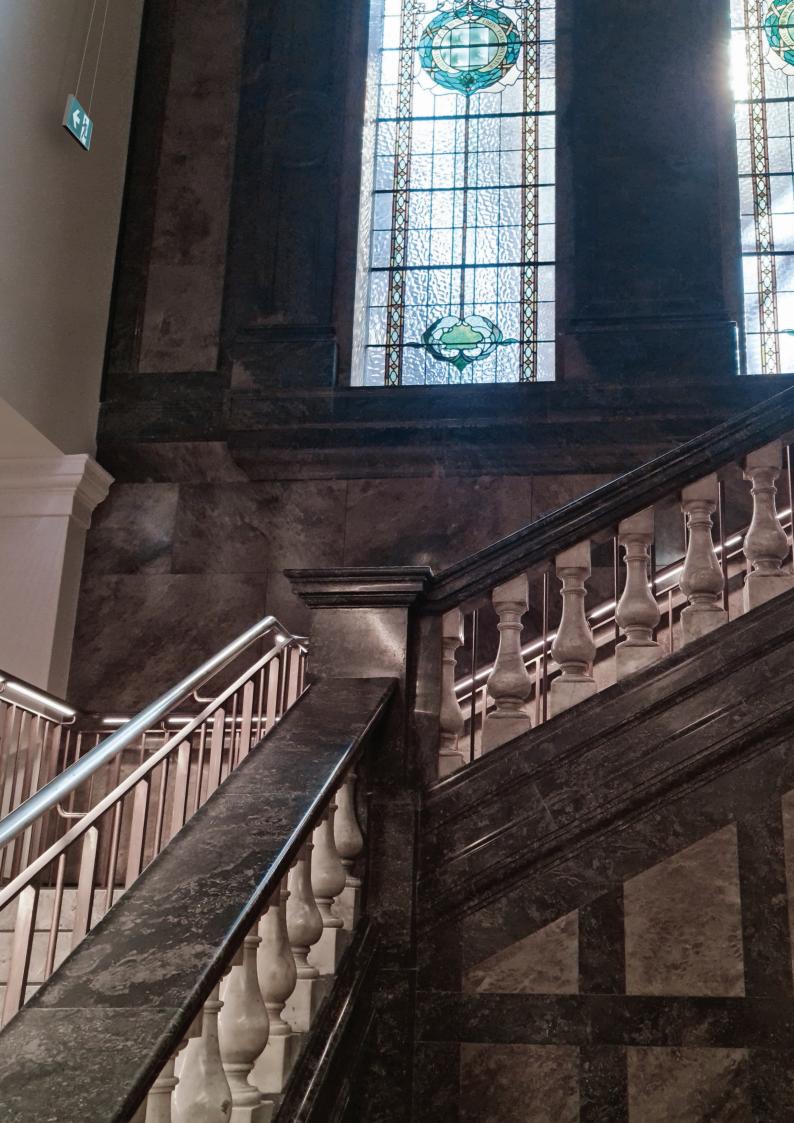

#### Aesthetically pleasing

There are buildings and applications where a standard emergency or exit luminaire doesn't quite fit the architectural nature of the building. In a heritage setting and also in a modern, architecturally designed building, a traditional exit sign might remove the look and feel of a particular space.

Clevertronics has engineered and designed bespoke exit luminaires to blend the compliance requirement into the personality of the building. We have worked with museums, churches, theatres, restaurants, entertainment venues and iconic places like the Sydney Opera House and the Old London War Office to achieve the right outcome.