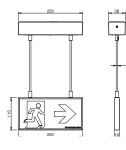

#### Form (Ceiling Mount)

The Form 16m ceiling mount exit strikes a balance between form and function. Featuring an elegant and size optimised anodised aluminium frame, the Form is a versatile architectural solution available in multiple configurations including recessed, surface mount, suspended rod and cable mounting and optional flag mount.

#### **CONFIGURATIONS & DIMENSIONS (MM)**

CEILING MOUNT (RECESSED)

CEILING MOUNT (SURFACE)

CEILING MOUNT ROD SUSPENDED (SURFACE)

CEILING MOUNT ROD SUSPENDED (RECESSED)

CEILING MOUNT CABLE SUSPENDED (SURFACE)

CEILING MOUNT CABLE SUSPENDED (RECESSED)

CEILING MOUNT CABLE SUSPENDED (SURFACE)