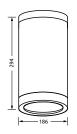

# Lifelight Pro Cylinder

# Lifelight Pro Cylinder (Surface Mount)

The Lifelight Pro Cylinder emergency luminaire offers specifiers a cylindrical style to integrate into their projects.

CONFIGURATIONS & DIMENSIONS (MM)

SURFACE MOUNT