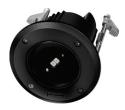

# Lifelight Pro Cylinder

# Lifelight Pro Cylinder (Surface Mount)

The Lifelight Pro Cylinder emergency luminaire offers specifiers a cylindrical style to integrate into their projects.

CONFIGURATIONS & DIMENSIONS (MM)

SURFACE MOUNT