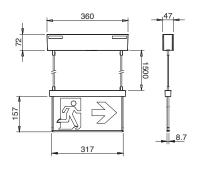

#### Form (Ceiling Mount)

The Form 16m ceiling mount exit strikes a balance between form and function. Featuring an elegant and size optimised anodised aluminium frame, the Form is a versatile architectural solution available in multiple configurations including recessed, surface mount, suspended rod and cable mounting and optional flag mount.

#### **CONFIGURATIONS & DIMENSIONS (MM)**

CEILING MOUNT (RECESSED)

CEILING MOUNT (SURFACE)

CEILING MOUNT ROD SUSPENDED (SURFACE)

CEILING MOUNT ROD SUSPENDED (RECESSED)

CEILING MOUNT CABLE SUSPENDED (SURFACE)

CEILING MOUNT CABLE SUSPENDED (RECESSED)

CEILING MOUNT CABLE SUSPENDED (SURFACE)