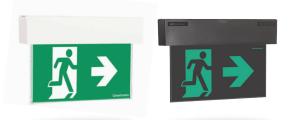

# Form (Wall Mount)

The Form 16m wall mount exit strikes a balance between form and function. Featuring an elegant and size optimised anodised aluminium frame, the Form is a versatile architectural solution.

#### Form (Ceiling Mount)

The Form 16m ceiling mount exit strikes a balance between form and function. Featuring an elegant and size optimised anodised aluminium frame, the Form is a versatile architectural solution available in multiple configurations including recessed, surface mount, suspended rod and cable mounting and optional flag mount.