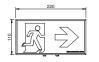

# Form (Wall Mount)

The Form 16m wall mount exit strikes a balance between form and function. Featuring an elegant and size optimised anodised aluminium frame, the Form is a versatile architectural solution.

#### **CONFIGURATIONS & DIMENSIONS (MM)**

WALL MOUNT (SURFACE)