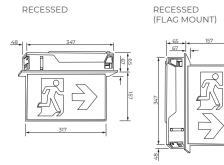

### **Ultrablade Pro (Recessed)**

The Ultrablade Pro Recessed Exit Light blends seamlessly into ceiling and wall spaces providing a discrete appearance.

#### **CONFIGURATIONS & DIMENSIONS (MM)**

RECESSED

### **CONFIGURATIONS & DIMENSIONS (MM)**

SURFACE MOUNT

SURFACE (FLAG MOUNT)