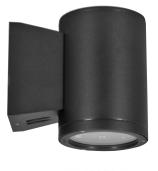

# Lifelight Pro Weatherproof Cylinder

### Lifelight Pro Weatherproof Cylinder (Ceiling Mount)

The Lifelight Pro Weatherproof Cylinder ceiling mount offer specifiers a cylindrical style emergency luminaire to integrate into their projects.

CONFIGURATIONS & DIMENSIONS (MM)

### Lifelight Pro Weatherproof Cylinder (Wall Mount)

The Lifelight Pro Weatherproof Cylinder wall mount emergency luminaire offer specifiers a cylindrical style emergency luminaire to provide flexibility in application for each project.