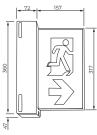

# Form (Wall Mount)

The Form 16m wall mount exit strikes a balance between form and function. Featuring an elegant and size optimised anodised aluminium frame, the Form is a versatile architectural solution.

#### **CONFIGURATIONS & DIMENSIONS (MM)**

WALL MOUNT (SURFACE)