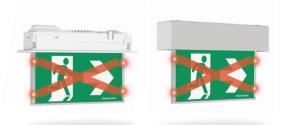

# Dynamic Red X Blade

The CleverEVAC Dynamic Red X Blade Exit Light can display a red cross with flashing corners, alerting those evacuating to seek an alternative exit.

# Dynamic Green Blade

The CleverEVAC Dynamic Green Blade Exit Light provides enhanced evacuation features in a sophisticated premium design.