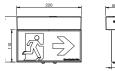

#### Form (Ceiling Mount)

The Form 16m ceiling mount exit strikes a balance between form and function. Featuring an elegant and size optimised anodised aluminium frame, the Form is a versatile architectural solution available in multiple configurations including recessed, surface mount, suspended rod and cable mounting and optional flag mount.

#### **CONFIGURATIONS & DIMENSIONS (MM)**

CEILING MOUNT (RECESSED)

CEILING MOUNT (SURFACE)

CEILING MOUNT ROD SUSPENDED (SURFACE)

CEILING MOUNT ROD SUSPENDED (RECESSED)

CEILING MOUNT CABLE SUSPENDED (SURFACE)