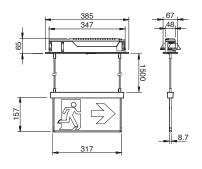

#### Form (Ceiling Mount)

The Form 16m ceiling mount exit strikes a balance between form and function. Featuring an elegant and size optimised anodised aluminium frame, the Form is a versatile architectural solution available in multiple configurations including recessed, surface mount, suspended rod and cable mounting and optional flag mount.

#### **CONFIGURATIONS & DIMENSIONS (MM)**

CEILING MOUNT (RECESSED)

CEILING MOUNT (SURFACE)

CEILING MOUNT ROD SUSPENDED (SURFACE)

CEILING MOUNT ROD SUSPENDED (RECESSED)

CEILING MOUNT CABLE SUSPENDED (SURFACE)