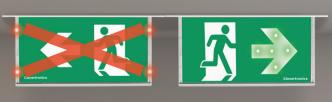

# CleverEVAC Dynamic Exit Signage

# Dynamic Red X Blade

The CleverEVAC Dynamic Red X Blade Exit Light can display a red cross with flashing corners, alerting those evacuating to seek an alternative exit.

# Dynamic Green Blade

The CleverEVAC Dynamic Green Blade Exit Light provides enhanced evacuation features in a sophisticated premium design.