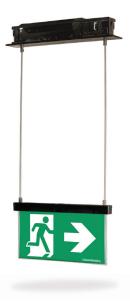

# Form (Wall Mount)

The Form 16m wall mount exit strikes a balance between form and function. Featuring an elegant and size optimised anodised aluminium frame, the Form is a versatile architectural solution.