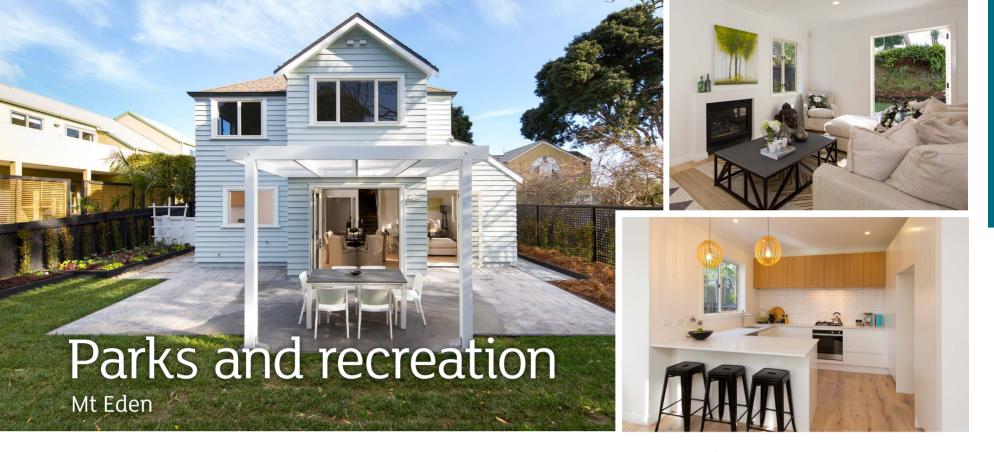

For an executive townhouse, this four-bedroom, two-bathroom 189sqm sweetheart has a particularly lovely setting and not just because of its leafy, urban Auckland address. The northfacing courtyard backs onto a mature park, so the occupants get all the pleasure of park-like surrounds without the maintenance.

The weatherboard exterior and gabled roof hints at the considered charm that continues inside. Gleaming new oak flooring connects the kitchen and two living spaces.

The stylish white kitchen with stone benchtops and subway tiled splashback has everything needed for entertaining both inside and out. A pergola frames the scene for sitting in the sun.