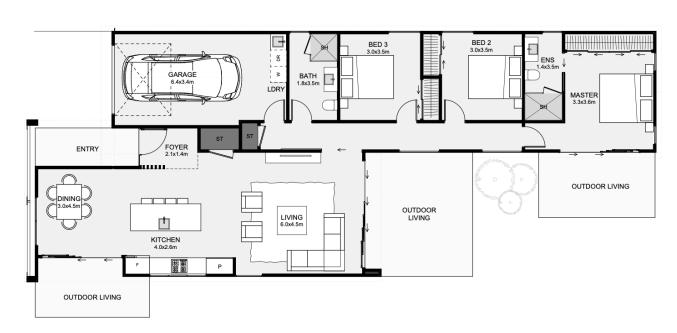

## ADDYSON PLAN Classic Collection

This twin-gable home has a small footprint without compromising on features. Inside the dining connects to its own outdoor space. The kitchen and living are both positioned in an open plan layout. The master has an extensive side-byside wardrobe, and it's own ensuite. The laundry resides in the garage, and both bedrooms and the living room can easily access the bathroom. If you want a cost-effective three-bedroom home that doesn't look boring, this is it!