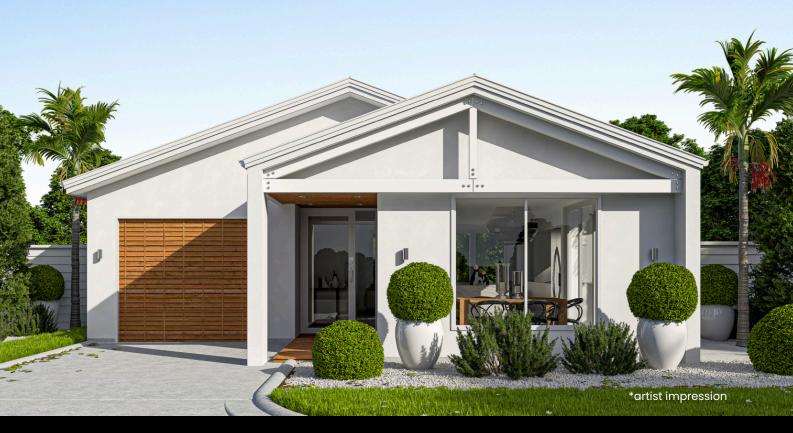

## ADDYSON PLAN Classic Collection

This twin-gable home has a small footprint without compromising on features. Inside the dining connects to its own outdoor space. The kitchen and living are both positioned in an open plan layout. The master has an extensive side-byside wardrobe, and it's own ensuite. The laundry resides in the garage, and both bedrooms and the living room can easily access the bathroom. If you want a cost-effective three-bedroom home that doesn't look boring, this is it!