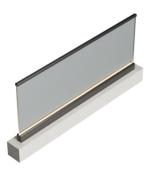

Violet Glass Balustrade System
The adaptability of Violet fixed balustrade glass with Aerolux creates a stunning visual transparency without lacking of obstruction to lines of sight. The stylish lighting solution that is integrated underneath the glass highlights attractive aspect of the design by amplifying overall aesthetic of outdoors. Thanks to flexible and multiple modular implementations, system can be used to cover comprehensive areas without limitation in the horizantal direction.

#### Closures

Sapphire& Cycle

Violet

Framee

Slidia

Vertex

Wallfix