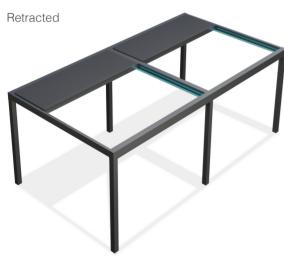

## Retractable & Tilting Version

3000 mm

Blocked assembly for customized modules with a wide range of flexible combinations.

(w) Width 3600 mm < 8000 mm

(p) Projection 3138 mm < 12108 mm

(h) Height 3000 mm

Slightly opening of louvres creates natural air flow for application areas.