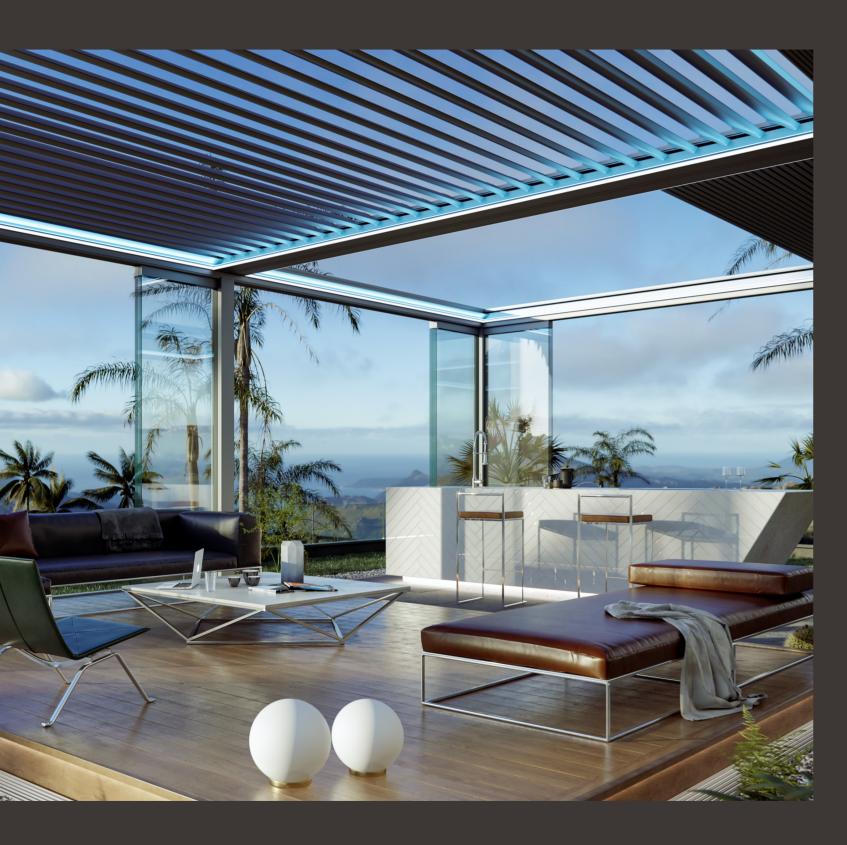

OUTDOOR LIVING

AEROLUX

Innovative, modern and functional outdoor patio solution...

Aerolux is an innovated bioclimatic pergola system with full-automatic tilting / retractable aluminum louvres and provides excellent protection from the sun, rain all the while providing beneficial ventilation.

Aerolux bioclimatic pergola system is a modern choice that adds value to outdoor living areas, it brightens the look of home, restaurant, hotel or cafes with a touch of luxury. The system is designed to be adapted any kind of outdoor living areas and provides exceptional quality of life in the open air with a high degree of visual and thermal comfort.

The louvres in dimensions 180x40 mm are made from a special aluminum alloy which ensures exceptional strenght. They form a flat and smooth ceiling and drain the rainwater to the discrete gutter in fully closed position.

The construction of the system with 160x160 mm post allows a high degree of resistance to strong winds and wide span between support columns. Possibility of installation as self standing makes this pergola a sustainable solution for terraces, patios, balconies, pool houses, hot tubs and outdoor kitchens. Several modules can be linked to each other and even larger patio roof can be created by coupling multiple modules lengthwise.