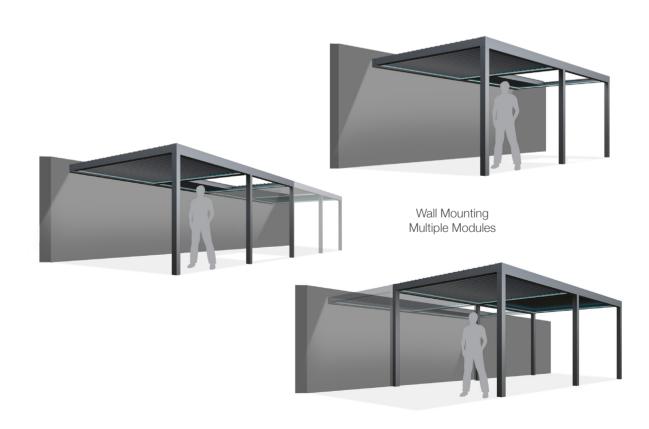

### Installation Types

Self Standing Single Module

Self Standing Multiple Modules

Wall Mounting Multiple Modules