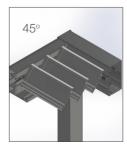

# Tilting Version

Louvre Closing Direction

Tilting Directions

rev. 6-05/2021

Flexible installation methods are available with wall mounting and free standing installations and they can even be served as a roof assembled to existing frameworks.