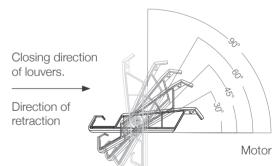

# Tilting Version

Louvre Closing Direction

Tilting Directions

rev. 6-05/2021

Flexible installation methods are available with wall mounting and free standing installations and they can even be served as a roof assembled to existing frameworks.

#### **Technical Details**

| Max. width for single module  | 4000 mm    |
|-------------------------------|------------|
| Max. projection single module | 6054 mm    |
| Rafter profile dimension      | 228x260 mm |
| Post dimension                | 160x160 mm |
| Louvre dimension              | 180 mm     |
| Louvre quantity in max. size  | 29 pcs     |
| Louvre can be tilted up to    | 90°        |
| Louvres parking area          | 23%        |
|                               |            |
| Automation                    | included   |
| Control unit                  | included   |
| Led Stripe Dimmer lighting    | optional   |