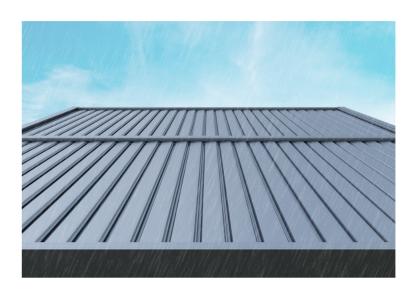

The louvres in dimensions 180x40 mm are made from a special aluminum alloy which ensures exceptional strenght. They form a flat and smooth ceiling and drain the rainwater to the discrete gutter in fully closed position.

Protecting from sun exposure while ensuring air ventilation under the system.

Ensuring waterproof coverage when louvres are in fully closed position.

000

Each channel on louvres drain the water through four sided gutters connected with columns.