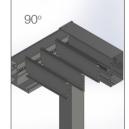

# Tilting Version

Louvre Closing Direction

Tilting Directions

rev. 6-05/2021

Flexible installation methods are available with wall mounting and free standing installations and they can even be served as a roof assembled to existing frameworks.