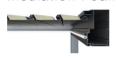

Wall Mounting Single Module

The water can be drained through internal drainage pipe and it eliminates factors that could block correct water flow. Intra-column drainage pipe collects the water and discharges to the ground.