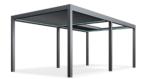

OUTDOOR LIVING

AEROLUX

Innovative, modern and functional outdoor patio solution...

Aerolux is an innovated bioclimatic pergola system with full-automatic tilting / retractable aluminum louvres and provides excellent protection from the sun, rain all the while providing beneficial ventilation.

Aerolux bioclimatic pergola system is a modern choice that adds value to outdoor living areas, it brightens the look of home, restaurant, hotel or cafes with a touch of luxury. The system is designed to be adapted any kind of outdoor living areas and provides exceptional quality of life in the open air with a high degree of visual and thermal comfort.

The construction of the system with 160x160 mm post allows a high degree of resistance to strong winds and wide span between support columns. Possibility of installation as self standing makes this pergola a sustainable solution for terraces, patios, balconies, pool houses, hot tubs and outdoor kitchens. Several modules can be linked to each other and even larger patio roof can be created by coupling multiple modules lengthwise.