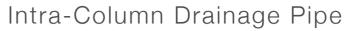

Wall Mounting Single Module

The water can be drained through internal drainage pipe and it eliminates factors that could block correct water flow. Intra-column drainage pipe collects the water and discharges to the ground.

3000 mm

Blocked assembly for customized modules with a wide range of flexible combinations.

(w) Width 3600 mm < 8000 mm

(p) Projection 3138 mm < 12108 mm

(h) Height 3000 mm

Slightly opening of louvres creates natural air flow for application areas.