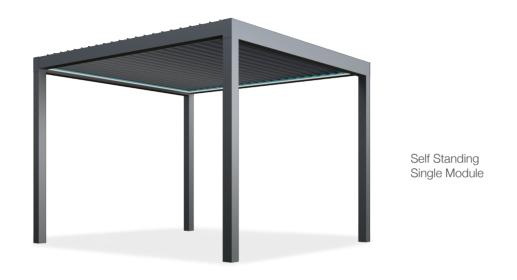

### Installation Types

Self Standing Single Module

Self Standing Multiple Modules

Wall Mounting Multiple Modules