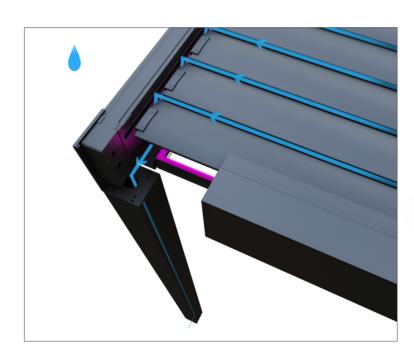

Wall Mounting Single Module

The water can be drained through internal drainage pipe and it eliminates factors that could block correct water flow. Intra-column drainage pipe collects the water and discharges to the ground.

Functional seal entegrated on louvre channels provides maximum protection from water dripping.