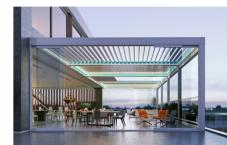

OUTDOOR LIVING

AEROLUX

Innovative, modern and functional outdoor patio solution...

Aerolux is an innovated bioclimatic pergola system with full-automatic tilting / retractable aluminum louvres and provides excellent protection from the sun, rain all the while providing beneficial ventilation.

Aerolux bioclimatic pergola system is a modern choice that adds value to outdoor living areas, it brightens the look of home, restaurant, hotel or cafes with a touch of luxury. The system is designed to be adapted any kind of outdoor living areas and provides exceptional quality of life in the open air with a high degree of visual and thermal comfort.

Led Stripe Dimmer Ligting illuminates all around the system and creates a warm atmosphere. Dimmable Soft Led Stripe lighting on sides within the structure provides intensity of day light or cool white options.

**RGB Led-Hidden Stripe Lighting** provides ultimate luxury by creating distinctive atmosphere in outdoor living areas with infinitive colour options.