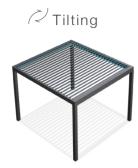

# Tilting Version

Louvre Closing Direction

Tilting Directions

rev. 6-05/2021

Flexible installation methods are available with wall mounting and free standing installations and they can even be served as a roof assembled to existing frameworks.