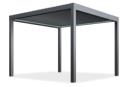

OUTDOOR LIVING

AEROLUX

Innovative, modern and functional outdoor patio solution...

Aerolux is an innovated bioclimatic pergola system with full-automatic tilting / retractable aluminum louvres and provides excellent protection from the sun, rain all the while providing beneficial ventilation.

Aerolux bioclimatic pergola system is a modern choice that adds value to outdoor living areas, it brightens the look of home, restaurant, hotel or cafes with a touch of luxury. The system is designed to be adapted any kind of outdoor living areas and provides exceptional quality of life in the open air with a high degree of visual and thermal comfort.

The construction of the system with 160x160 mm post allows a high degree of resistance to strong winds and wide span between support columns. Possibility of installation as self standing makes this pergola a sustainable solution for terraces, patios, balconies, pool houses, hot tubs and outdoor kitchens. Several modules can be linked to each other and even larger patio roof can be created by coupling multiple modules lengthwise.