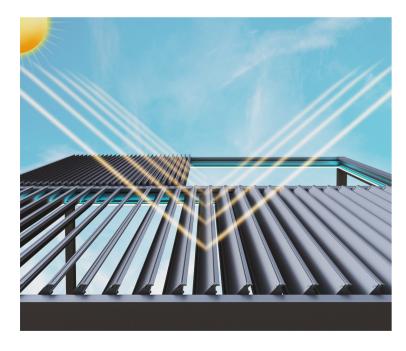

3000 mm

Blocked assembly for customized modules with a wide range of flexible combinations.

(w) Width 3600 mm < 8000 mm

(p) Projection 3138 mm < 12108 mm

(h) Height 3000 mm

Slightly opening of louvres creates natural air flow for application areas.

Protecting from sun exposure while ensuring air ventilation under the system.

Ensuring waterproof coverage when louvres are in fully closed position.

000

Each channel on louvres drain the water through four sided gutters connected with columns.