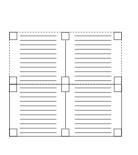

The construction of the system with 160x160 mm post allows a high degree of resistance to strong winds and wide span between support columns. Possibility of installation as self standing makes this pergola a sustainable solution for terraces, patios, balconies, pool houses, hot tubs and outdoor kitchens. Several modules can be linked to each other and even larger patio roof can be created by coupling multiple modules lengthwise.

3000 mm

Blocked assembly for customized modules with a wide range of flexible combinations.

(w) Width 3600 mm < 8000 mm

(p) Projection 3138 mm < 12108 mm

(h) Height 3000 mm

Slightly opening of louvres creates natural air flow for application areas.

### Installation Types

Self Standing Single Module

Self Standing Multiple Modules

Wall Mounting Multiple Modules