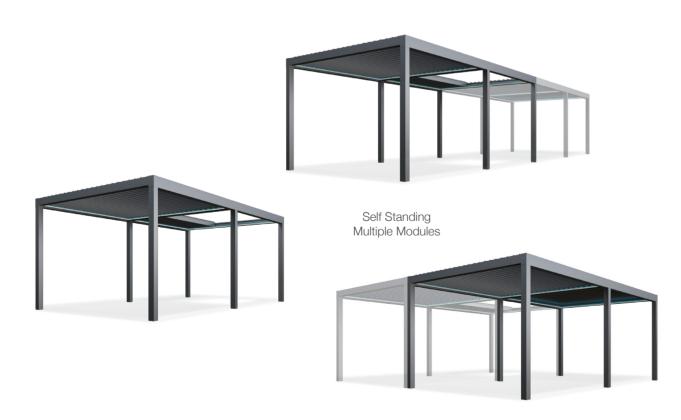

The construction of the system with 160x160 mm post allows a high degree of resistance to strong winds and wide span between support columns. Possibility of installation as self standing makes this pergola a sustainable solution for terraces, patios, balconies, pool houses, hot tubs and outdoor kitchens. Several modules can be linked to each other and even larger patio roof can be created by coupling multiple modules lengthwise.

### Installation Types

Self Standing Single Module

Self Standing Multiple Modules

Wall Mounting Multiple Modules