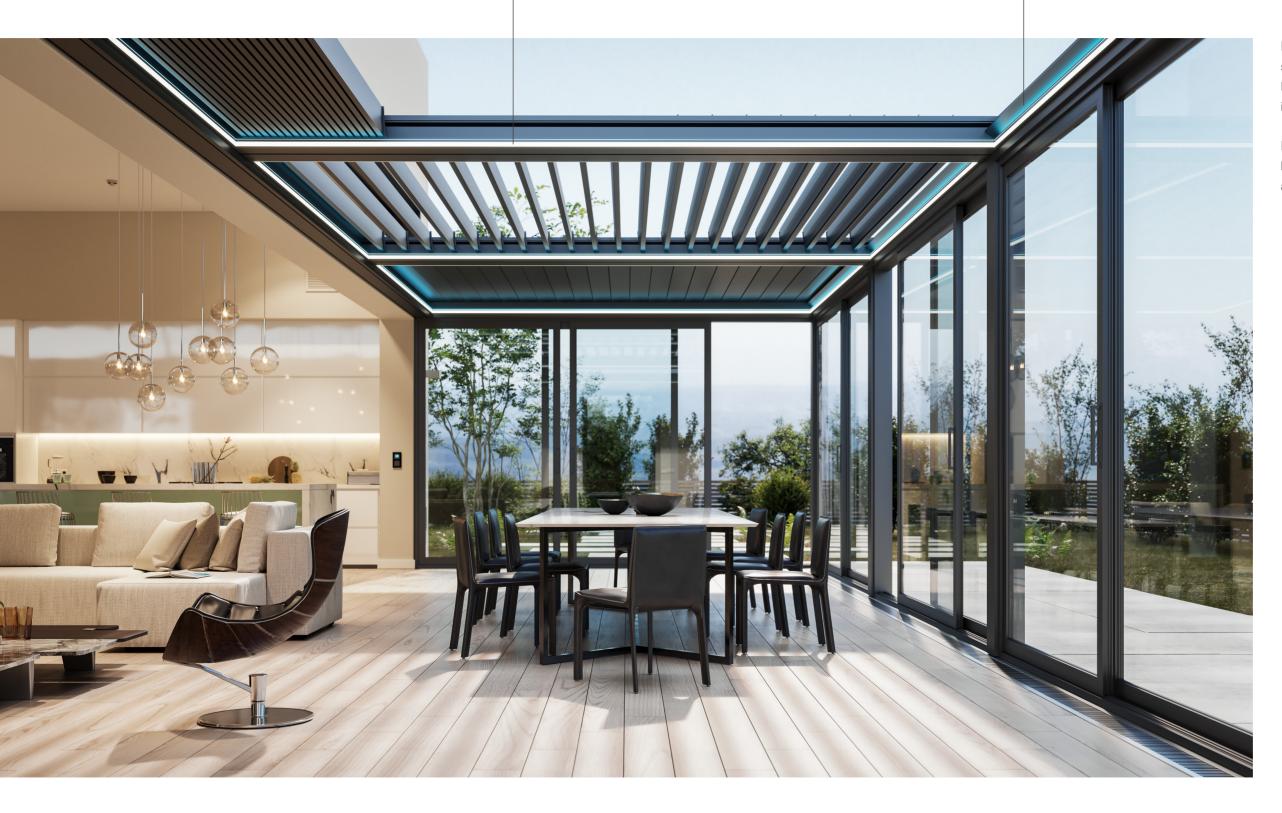

OUTDOOR LIVING

AEROLUX

Innovative, modern and functional outdoor patio solution...

Aerolux is an innovated bioclimatic pergola system with full-automatic tilting / retractable aluminum louvres and provides excellent protection from the sun, rain all the while providing beneficial ventilation.

Aerolux bioclimatic pergola system is a modern choice that adds value to outdoor living areas, it brightens the look of home, restaurant, hotel or cafes with a touch of luxury. The system is designed to be adapted any kind of outdoor living areas and provides exceptional quality of life in the open air with a high degree of visual and thermal comfort.

The louvres in dimensions 180x40 mm are made from a special aluminum alloy which ensures exceptional strenght. They form a flat and smooth ceiling and drain the rainwater to the discrete gutter in fully closed position.

Led Stripe Dimmer Ligting illuminates all around the system and creates a warm atmosphere. Dimmable Soft Led Stripe lighting on sides within the structure provides intensity of day light or cool white options.

**RGB Led-Hidden Stripe Lighting** provides ultimate luxury by creating distinctive atmosphere in outdoor living areas with infinitive colour options.