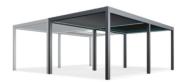

h cover each glass panel provide maximum safety standards and practicality with elegance details.



Vertex Zip Screen System

The minimalist, slimlane, contemporary design of the zip system provides comfortable shade and protects aganist the UV rays. The system includes motorised aluminium structure, entirely powder-coated with stainless steel bolts and screws.



Wallfix Fixed Side Enclosure
The unique designed privacy of Wallfix side enclosure can
be combined with Aerolux system to optimise outdoor
living areas visually.

#### Overview

#### Operations







### Lighting Options

Led Stripe Dimmer Lighting

Cool White



Day Light











### Optional

Insulation Foam



#### Sensors







### Installation Types

Self Standing Single Module







Self Standing Multiple Modules





Wall Mounting Multiple Modules





#### Closures

Sapphire& Cycle





Violet



Framee

Slidia



Vertex



Wallfix

#### **Technical Details**



| Max. width for single module  | 4000 mm    |
|-------------------------------|------------|
| Max. projection single module | 6054 mm    |
| Rafter profile dimension      | 228x260 mm |
| Post dimension                | 160x160 mm |
| Louvre dimension              | 180 mm     |
| Louvre quantity in max. size  | 29 pcs     |
| Louvre can be tilted up to    | 90°        |
| Louvres parking area          | 23%        |
|                               |            |
| Automation                    | included   |
| Control unit                  | included   |
| Led Stripe Dimmer lighting    | optional   |

| Control unit                     |