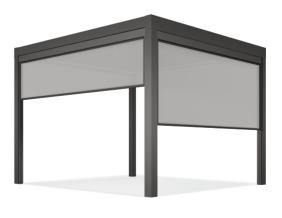

Vertex Zip Screen System

The minimalist, slimlane, contemporary design of the zip system provides comfortable shade and protects aganist the UV rays. The system includes motorised aluminium structure, entirely powder-coated with stainless steel bolts and screws.

Wallfix Fixed Side Enclosure
The unique designed privacy of Wallfix side enclosure can
be combined with Aerolux system to optimise outdoor
living areas visually.