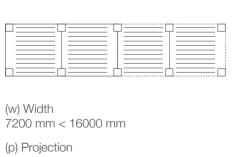

The construction of the system with 160x160 mm post allows a high degree of resistance to strong winds and wide span between support columns. Possibility of installation as self standing makes this pergola a sustainable solution for terraces, patios, balconies, pool houses, hot tubs and outdoor kitchens. Several modules can be linked to each other and even larger patio roof can be created by coupling multiple modules lengthwise.

3000 mm

Blocked assembly for customized modules with a wide range of flexible combinations.

(w) Width 3600 mm < 8000 mm

(p) Projection 3138 mm < 12108 mm

(h) Height 3000 mm

Slightly opening of louvres creates natural air flow for application areas.