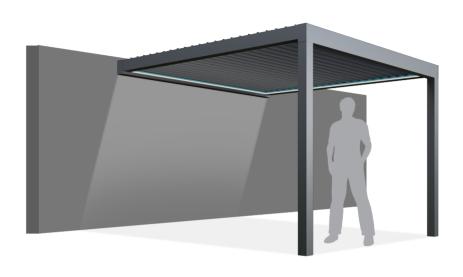

Wall Mounting Single Module

The water can be drained through internal drainage pipe and it eliminates factors that could block correct water flow. Intra-column drainage pipe collects the water and discharges to the ground.