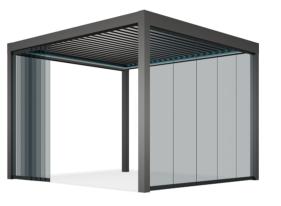

OUTDOOR LIVING

AEROLUX

Innovative, modern and functional outdoor patio solution...

Aerolux is an innovated bioclimatic pergola system with full-automatic tilting / retractable aluminum louvres and provides excellent protection from the sun, rain all the while providing beneficial ventilation.

Aerolux bioclimatic pergola system is a modern choice that adds value to outdoor living areas, it brightens the look of home, restaurant, hotel or cafes with a touch of luxury. The system is designed to be adapted any kind of outdoor living areas and provides exceptional quality of life in the open air with a high degree of visual and thermal comfort.

The construction of the system with 160x160 mm post allows a high degree of resistance to strong winds and wide span between support columns. Possibility of installation as self standing makes this pergola a sustainable solution for terraces, patios, balconies, pool houses, hot tubs and outdoor kitchens. Several modules can be linked to each other and even larger patio roof can be created by coupling multiple modules lengthwise.