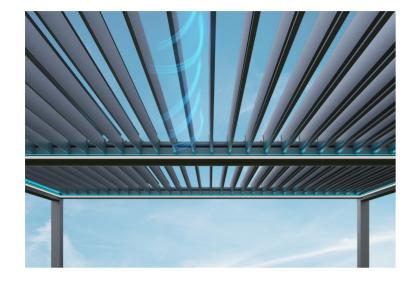

OUTDOOR LIVING

AEROLUX

Innovative, modern and functional outdoor patio solution...

Aerolux is an innovated bioclimatic pergola system with full-automatic tilting / retractable aluminum louvres and provides excellent protection from the sun, rain all the while providing beneficial ventilation.

Aerolux bioclimatic pergola system is a modern choice that adds value to outdoor living areas, it brightens the look of home, restaurant, hotel or cafes with a touch of luxury. The system is designed to be adapted any kind of outdoor living areas and provides exceptional quality of life in the open air with a high degree of visual and thermal comfort.

**RGB Led-Hidden Stripe Lighting** provides ultimate luxury by creating distinctive atmosphere in outdoor living areas with infinitive colour options.