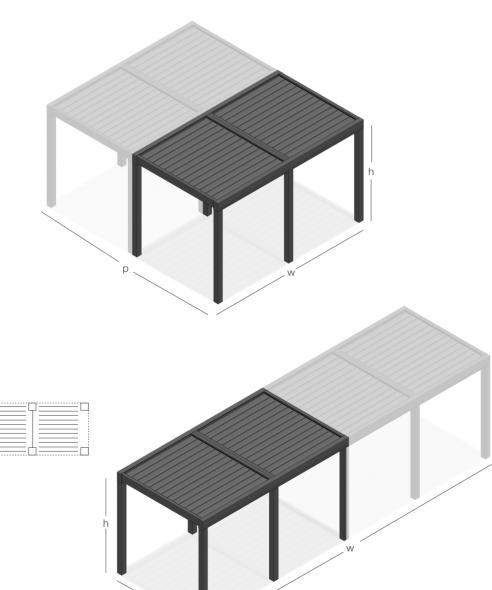

The construction of the system with 160x160 mm post allows a high degree of resistance to strong winds and wide span between support columns. Possibility of installation as self standing makes this pergola a sustainable solution for terraces, patios, balconies, pool houses, hot tubs and outdoor kitchens. Several modules can be linked to each other and even larger patio roof can be created by coupling multiple modules lengthwise.

3000 mm

Blocked assembly for customized modules with a wide range of flexible combinations.

(w) Width 3600 mm < 8000 mm

(p) Projection 3138 mm < 12108 mm

(h) Height 3000 mm

Slightly opening of louvres creates natural air flow for application areas.