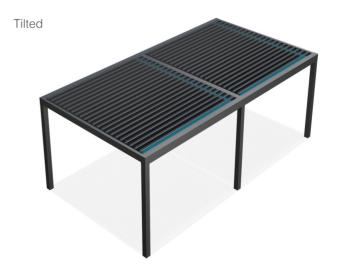

3000 mm

Blocked assembly for customized modules with a wide range of flexible combinations.

(w) Width 3600 mm < 8000 mm

(p) Projection 3138 mm < 12108 mm

(h) Height 3000 mm

Slightly opening of louvres creates natural air flow for application areas.

Protecting from sun exposure while ensuring air ventilation under the system.

Ensuring waterproof coverage when louvres are in fully closed position.

000

Each channel on louvres drain the water through four sided gutters connected with columns.