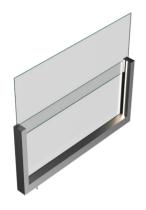

Violet Glass Balustrade System
The adaptability of Violet fixed balustrade glass with Aerolux creates a stunning visual transparency without lacking of obstruction to lines of sight. The stylish lighting solution that is integrated underneath the glass highlights attractive aspect of the design by amplifying overall aesthetic of outdoors. Thanks to flexible and multiple modular implementations, system can be used to cover comprehensive areas without limitation in the horizantal direction.

#### Closures

Sapphire& Cycle

Violet

Framee

Slidia

Vertex

Wallfix