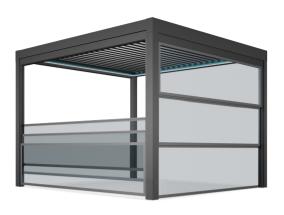

OUTDOOR LIVING

AEROLUX

Innovative, modern and functional outdoor patio solution...

Aerolux is an innovated bioclimatic pergola system with full-automatic tilting / retractable aluminum louvres and provides excellent protection from the sun, rain all the while providing beneficial ventilation.

Aerolux bioclimatic pergola system is a modern choice that adds value to outdoor living areas, it brightens the look of home, restaurant, hotel or cafes with a touch of luxury. The system is designed to be adapted any kind of outdoor living areas and provides exceptional quality of life in the open air with a high degree of visual and thermal comfort.

The louvres in dimensions 180x40 mm are made from a special aluminum alloy which ensures exceptional strenght. They form a flat and smooth ceiling and drain the rainwater to the discrete gutter in fully closed position.

The construction of the system with 160x160 mm post allows a high degree of resistance to strong winds and wide span between support columns. Possibility of installation as self standing makes this pergola a sustainable solution for terraces, patios, balconies, pool houses, hot tubs and outdoor kitchens. Several modules can be linked to each other and even larger patio roof can be created by coupling multiple modules lengthwise.