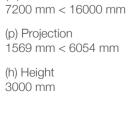

The construction of the system with 160x160 mm post allows a high degree of resistance to strong winds and wide span between support columns. Possibility of installation as self standing makes this pergola a sustainable solution for terraces, patios, balconies, pool houses, hot tubs and outdoor kitchens. Several modules can be linked to each other and even larger patio roof can be created by coupling multiple modules lengthwise.

3000 mm

Blocked assembly for customized modules with a wide range of flexible combinations.

(w) Width 3600 mm < 8000 mm

(p) Projection 3138 mm < 12108 mm

(h) Height 3000 mm

Slightly opening of louvres creates natural air flow for application areas.