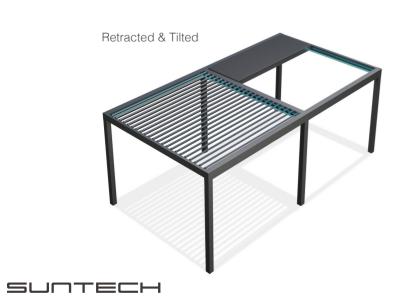

## Retractable & Tilting Version

3000 mm

Blocked assembly for customized modules with a wide range of flexible combinations.

(w) Width 3600 mm < 8000 mm

(p) Projection 3138 mm < 12108 mm

(h) Height 3000 mm

Slightly opening of louvres creates natural air flow for application areas.