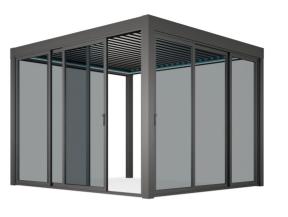

#### Closures

Sapphire/Cycle Guillotine Glass System
System can be adapted to Aerolux system and offers a
maximum clear span that provides unobstructed view &
minimalistic style. The system is operated by just the touch of
button.

Swind-Motorised Windbreaker System
Swind can be combined with also Aerolux system and offers
adequate wind breaking with the option of total transparency
by incorporating the function of balustrade. Thanks to led stripe
dimmer lighting integrated side frame the fixed panel assigns
distinctive appeal. The system is modular and completely
flexible as there are no limits in the horizontal direction that can
be used to surround spaces of all types and sizes.

Violet Glass Balustrade System
The adaptability of Violet fixed balustrade glass with Aerolux creates a stunning visual transparency without lacking of obstruction to lines of sight. The stylish lighting solution that is integrated underneath the glass highlights attractive aspect of the design by amplifying overall aesthetic of outdoors. Thanks to flexible and multiple modular implementations, system can be used to cover comprehensive areas without limitation in the horizantal direction.

Framee Sliding Glass System
Minimal line of Framee system is perfectly matching
with modern architectural Aerolux system by insulated
fine-framed sliding glass panels. System offers a
comfortable sliding with easy individual movement.

Slidia Sliding Glass System
The combination of the sliding glass system with Aerolux ensures efficacious protection from wind and rain. The aluminium frames which cover each glass panel provide maximum safety standards and practicality with elegance details.

Wallfix Fixed Side Enclosure
The unique designed privacy of Wallfix side enclosure can
be combined with Aerolux system to optimise outdoor
living areas visually.