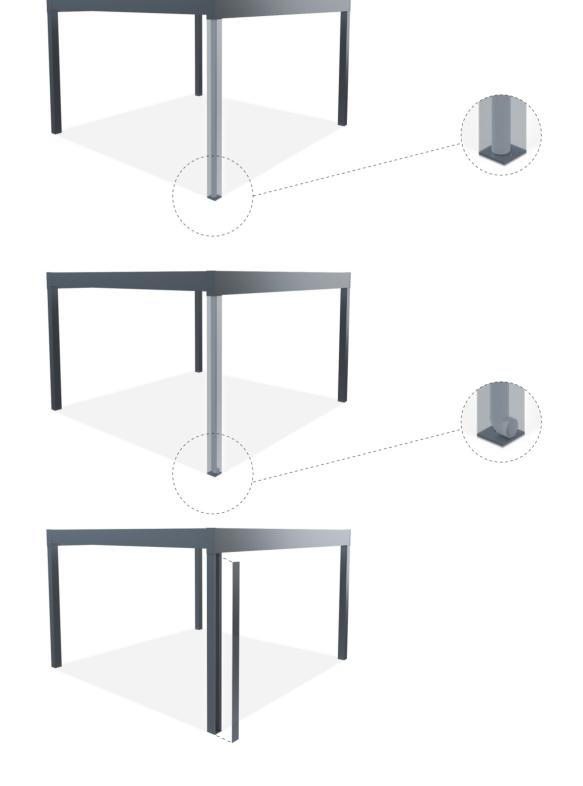

Wall Mounting Single Module

The water can be drained through internal drainage pipe and it eliminates factors that could block correct water flow. Intra-column drainage pipe collects the water and discharges to the ground.