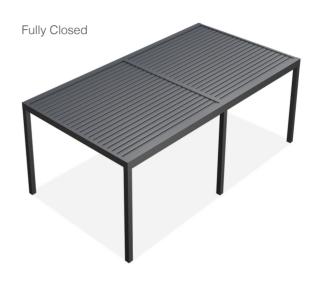

The louvres in dimensions 180x40 mm are made from a special aluminum alloy which ensures exceptional strenght. They form a flat and smooth ceiling and drain the rainwater to the discrete gutter in fully closed position.

Protecting from sun exposure while ensuring air ventilation under the system.

Ensuring waterproof coverage when louvres are in fully closed position.

000

Each channel on louvres drain the water through four sided gutters connected with columns.