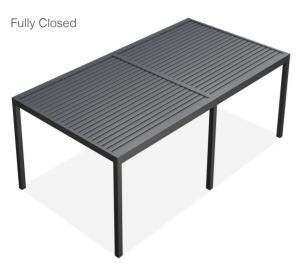

The louvres in dimensions 180x40 mm are made from a special aluminum alloy which ensures exceptional strenght. They form a flat and smooth ceiling and drain the rainwater to the discrete gutter in fully closed position.

Protecting from sun exposure while ensuring air ventilation under the system.

Ensuring waterproof coverage when louvres are in fully closed position.

000

Each channel on louvres drain the water through four sided gutters connected with columns.