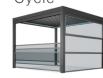

#### Closures

Sapphire/Cycle Guillotine Glass System
System can be adapted to Aerolux system and offers a
maximum clear span that provides unobstructed view &
minimalistic style. The system is operated by just the touch of
button.