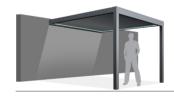

# Tilting Version

Louvre Closing Direction

Tilting Directions

rev. 6-05/2021

Flexible installation methods are available with wall mounting and free standing installations and they can even be served as a roof assembled to existing frameworks.