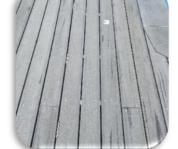

## ATTRACTIVE | ADAPTABLE | ADJUSTABLE | AFFORDABLE

The sleek and stylish Aussie UnderCover® hidden pool cover system will give your pool a 'professional' look

- Australian made, owned, and operated
- Smooth winding or semi remote control operation for 1 person
- Three (3) kit installation styles and ten (11) sizes to suit most pools
- Manufactured for longevity Fully sealed aluminum gearbox
- The Lid is supported by gas strut(s) for easy opening and closing.
- No ugly roller or metal plank in your paving or deck!
- The lid frame is made from marine grade aluminium and you finish with the product of your choice to suit your pool (hardwood, composite timber or tiles).

Installation available in selected areas.

Manual gearbox

Power gearbox

Tiles/Pavers

Decking

10/20 Tom Thumb Avenue, South Nowra NSW 2541 sales@aussieundercover.com.au