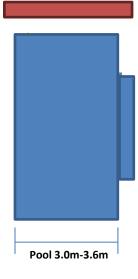

Pool 1.4m-2.3m

Pool 2.4-2.9

(Fold step flap in before retracting pool cover into the Aussie UnderCover® or use a separate step piece. For ease of use the Manual Gearbox should be placed opposite a folded step area, not on the same side (Sample drawings not to scale)