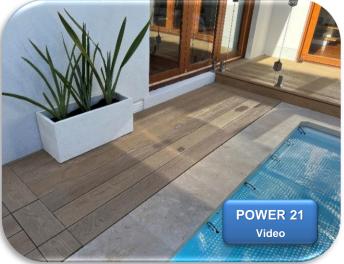

## ATTRACTIVE | ADAPTABLE | ADJUSTABLE | AFFORDABLE

The sleek and stylish Aussie UnderCover® hidden pool cover system will give your pool a 'professional' look

- Australian made, owned, and operated
- Smooth winding or semi remote control operation for 1 person
- Three (3) kit installation styles and ten (11) sizes to suit most pools
- Manufactured for longevity Fully sealed aluminum gearbox
- The Lid is supported by gas strut(s) for easy opening and closing.
- No ugly roller or metal plank in your paving or deck!
- The lid frame is made from marine grade aluminium and you finish with the product of your choice to suit your pool (hardwood, composite timber or tiles).

Installation available in selected areas.

Manual gearbox

Power gearbox

Tiles/Pavers

Decking

10/20 Tom Thumb Avenue, South Nowra NSW 2541 sales@aussieundercover.com.au