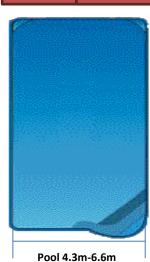

Pool 1.4m-2.3m

Pool 2.4-2.9

(Fold step flap in before retracting pool cover into the Aussie UnderCover® or use a separate step piece. For ease of use the Manual Gearbox should be placed opposite a folded step area, not on the same side (Sample drawings not to scale)