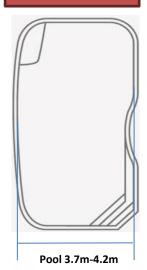

Pool 1.4m-2.3m

Pool 2.4-2.9

(Fold step flap in before retracting pool cover into the Aussie UnderCover® or use a separate step piece. For ease of use the Manual Gearbox should be placed opposite a folded step area, not on the same side (Sample drawings not to scale)