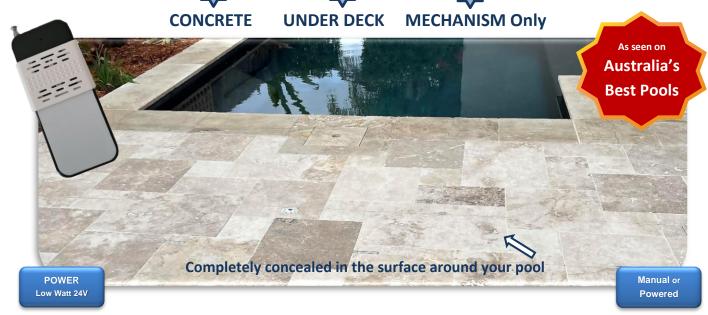

## ATTRACTIVE | ADAPTABLE | ADJUSTABLE | AFFORDABLE

The sleek and stylish Aussie UnderCover® hidden pool cover system will give your pool a 'professional' look

- Australian made, owned, and operated
- Smooth winding or semi remote control operation for 1 person
- Three (3) kit installation styles and ten (11) sizes to suit most pools
- Manufactured for longevity Fully sealed aluminum gearbox
- The Lid is supported by gas strut(s) for easy opening and closing.
- No ugly roller or metal plank in your paving or deck!
- The lid frame is made from marine grade aluminium and you finish with the product of your choice to suit your pool (hardwood, composite timber or tiles).

Installation available in selected areas.

Manual gearbox

Power gearbox

Tiles/Pavers

Decking

10/20 Tom Thumb Avenue, South Nowra NSW 2541 sales@aussieundercover.com.au