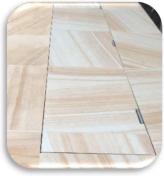

## ATTRACTIVE | ADAPTABLE | ADJUSTABLE | AFFORDABLE

The sleek and stylish Aussie UnderCover® hidden pool cover system will give your pool a 'professional' look

- Australian made, owned, and operated
- Smooth winding or semi remote control operation for 1 person
- Three (3) kit installation styles and ten (11) sizes to suit most pools
- Manufactured for longevity Fully sealed aluminum gearbox
- The Lid is supported by gas strut(s) for easy opening and closing.
- No ugly roller or metal plank in your paving or deck!
- The lid frame is made from marine grade aluminium and you finish with the product of your choice to suit your pool (hardwood, composite timber or tiles).

Installation available in selected areas.

Manual gearbox

Power gearbox

Tiles/Pavers

Decking

10/20 Tom Thumb Avenue, South Nowra NSW 2541 sales@aussieundercover.com.au