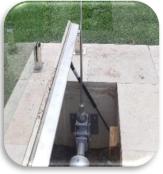

## ATTRACTIVE | ADAPTABLE | ADJUSTABLE | AFFORDABLE

The sleek and stylish Aussie UnderCover® hidden pool cover system will give your pool a 'professional' look

- Australian made, owned, and operated
- Smooth winding or semi remote control operation for 1 person
- Three (3) kit installation styles and ten (11) sizes to suit most pools
- Manufactured for longevity Fully sealed aluminum gearbox
- The Lid is supported by gas strut(s) for easy opening and closing.
- No ugly roller or metal plank in your paving or deck!
- The lid frame is made from marine grade aluminium and you finish with the product of your choice to suit your pool (hardwood, composite timber or tiles).

Installation available in selected areas.

Manual gearbox

Power gearbox

Tiles/Pavers

Decking

10/20 Tom Thumb Avenue, South Nowra NSW 2541 sales@aussieundercover.com.au