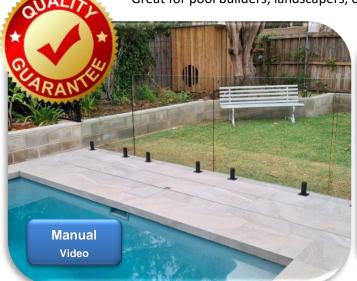

## ATTRACTIVE | ADAPTABLE | ADJUSTABLE | AFFORDABLE

The sleek and stylish Aussie UnderCover® hidden pool cover system will give your pool a 'professional' look

- Australian made, owned, and operated
- Smooth winding or semi remote control operation for 1 person
- Three (3) kit installation styles and ten (11) sizes to suit most pools
- Manufactured for longevity Fully sealed aluminum gearbox
- The Lid is supported by gas strut(s) for easy opening and closing.
- No ugly roller or metal plank in your paving or deck!
- The lid frame is made from marine grade aluminium and you finish with the product of your choice to suit your pool (hardwood, composite timber or tiles).