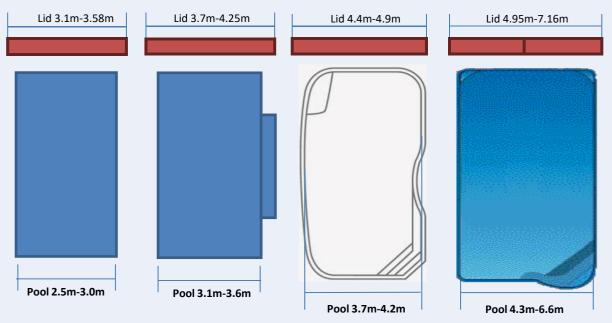

### **Kit Inclusions**

| Suggested Size     | Approx Waterline |      | Adjustable lid size |         |
|--------------------|------------------|------|---------------------|---------|
|                    | Pool             | Pool | Lid                 |         |
| Kit Name           | Min              | Max  | Min                 | Lid Max |
| Petite             | 1.50             | 1.80 | 2.30                | 2.50*   |
| Narrow             | 1.85             | 2.30 | 2.73                | 3.05*   |
| Small              | 2.40             | 2.90 | 3.10                | 3.58*   |
| Medium             | 3.00             | 3.60 | 3.70                | 4.25*   |
| Large              | 3.70             | 4.10 | 4.40                | 4.80    |
| LargePlus          | 4.20             | 4.20 | 4.40                | 4.90    |
| Super (2 lids)     | 4.30             | 4.80 | 4.95                | 5.50*   |
| SuperPlus (2 lids) | 4.80             | 5.40 | 5.46                | 6.10*   |
| SuperMax (2 lids)  | 5.50             | 6.00 | 6.20                | 7.16*+  |
| Custom (2 lids)    | 6.10             | 6.60 | 6.20                | 7.16 *  |
| CustomPlus (2lids) | 6.10             | 7.20 | 6.20                | 8.40 ^  |

\* Extended joiners increase Length up to 120mm

- + 6.4m tube (maximum pit 6.65m)
- 7m tube with extension (maximum pit 7.850m)

\*Extended joiners increase Length up to 120mm or \*\* up to 240mm

There is no 'box' that drops or concretes into the ground. The installation cavity is created in a decking structure, concrete pit or another structure created on site.