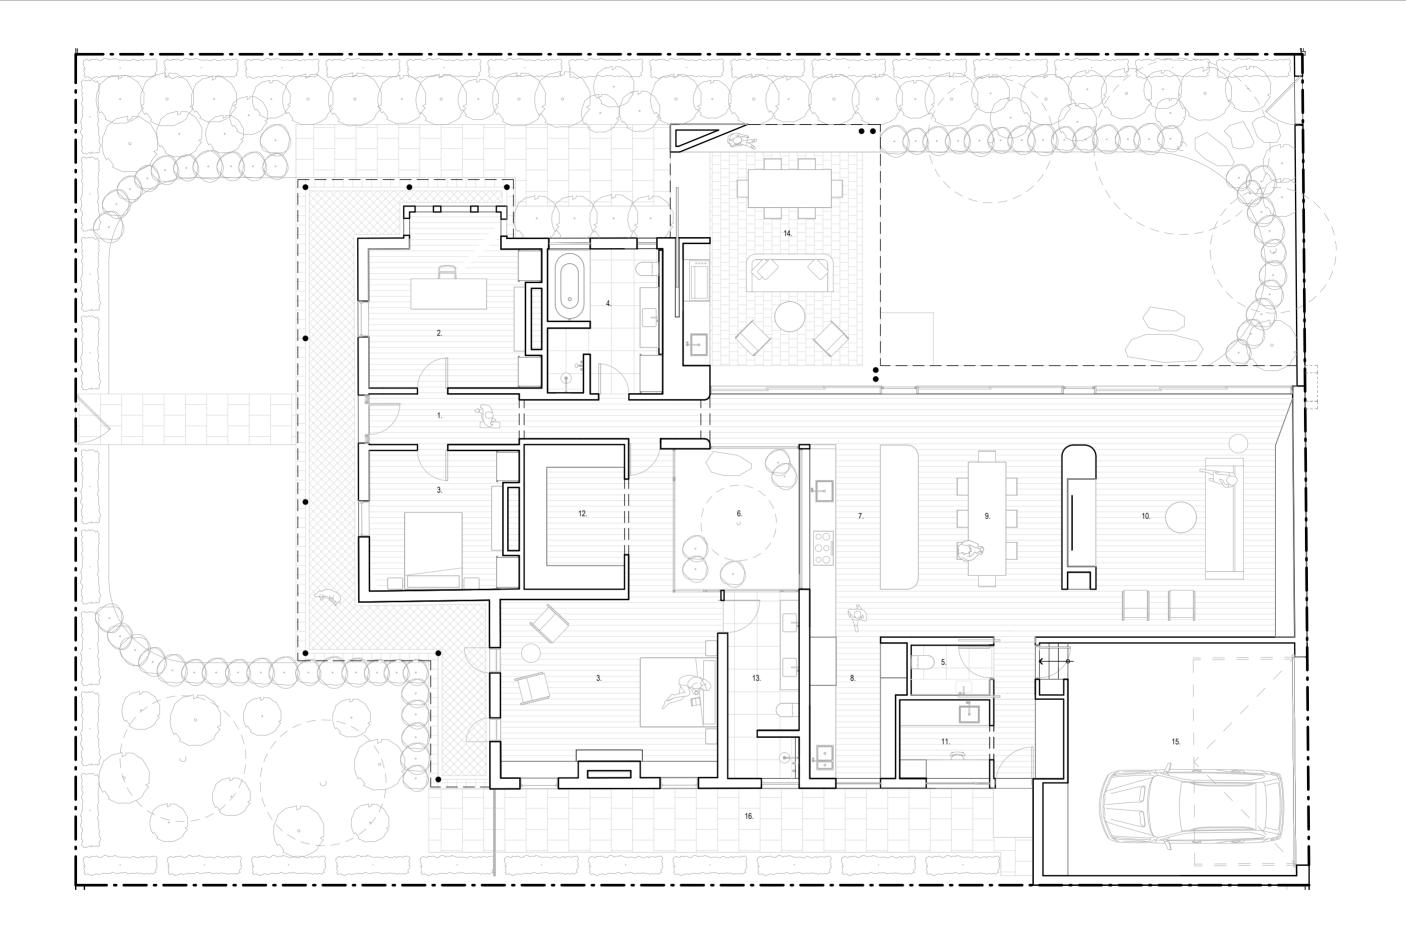

**GROUND FLOOR PLAN** 

SCALE: 1:100

35 ARTHUR STREET, FAIRFIELD, 3078

ENTRY STUDY BEDROOM BATHROOM POWDER ROOM COURTYARD KITCHEN BUTLERS PANTRY

09 DINING ROOM
10 LIVING ROOM
11 LAUNDRY
12 WALK IN ROBE
13 ENSUITE
4 ALFRESCO
5 GARAGE
SIDEWAY / SERVICES