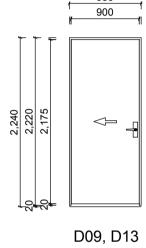

Door & Window Schedule 1:50

| Revision | s                                                                    |                                                         |                                            |                                                  |                                                                                                                                  | Listed scales are for A3 prints |
|----------|----------------------------------------------------------------------|---------------------------------------------------------|--------------------------------------------|--------------------------------------------------|----------------------------------------------------------------------------------------------------------------------------------|---------------------------------|
| 17/04/08 | Additional balustrade and partition construction information 17/04/0 | 8 Changes to new sky-lights and ventilation calculation | Client:                                    |                                                  | Door & Window Schedule                                                                                                           | Project work to comply with     |
|          | Added boundary information at back of property. 09/05/0              | 8 Changes to details and ceiling construction           | Simone and Dav                             | vid van dar Diac                                 |                                                                                                                                  | NZS 3604:1999 + amandments      |
|          | More info on details. Included East & West Elevations                |                                                         |                                            | nu vali uel Plas                                 | All dimensions are indicative and must be checked on site.                                                                       | and the NZ Building Code        |
| Bu       | ilding Consent Drawings                                              | Main Contact : (04) 437 553 or 021 599 955              | 33 Kaiwharawł                              | nara Rd 4 A&B                                    | Issue Date: 11 March 2008 Printed: 11/05/2008 - 10:43 p.m.                                                                       | Drawing No:                     |
| Al       | terations                                                            | Encompas Ideas Ltd.<br>33 Kaiwharawhara Rd 4 A&B        | Project location and<br>Legal Description: | UNIT 4 A & B UP 80827<br>AU54/55/56 & AU57/58/59 | Bracken House Design Ltd.tel: (04) 938 1860 - fax: (04) 938 187024 Bracken Street - PETONE - LHArchicad technician:Albert Wayers | <b>BA.3.11</b><br>Job no: 20245 |