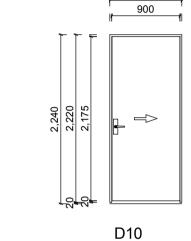

Door & Window Schedule 1:50

| Revision | s                                                                    |                                                         |                                            |                                                  |                                                                                                                                  | Listed scales are for A3 prints |
|----------|----------------------------------------------------------------------|---------------------------------------------------------|--------------------------------------------|--------------------------------------------------|----------------------------------------------------------------------------------------------------------------------------------|---------------------------------|
| 17/04/08 | Additional balustrade and partition construction information 17/04/0 | 8 Changes to new sky-lights and ventilation calculation | Client:                                    |                                                  | Door & Window Schedule                                                                                                           | Project work to comply with     |
|          | Added boundary information at back of property. 09/05/0              | 8 Changes to details and ceiling construction           | Simone and Dav                             | vid van dar Diac                                 |                                                                                                                                  | NZS 3604:1999 + amandments      |
|          | More info on details. Included East & West Elevations                |                                                         |                                            | nu vali uel Plas                                 | All dimensions are indicative and must be checked on site.                                                                       | and the NZ Building Code        |
| Bu       | ilding Consent Drawings                                              | Main Contact : (04) 437 553 or 021 599 955              | 33 Kaiwharawł                              | nara Rd 4 A&B                                    | Issue Date: 11 March 2008 Printed: 11/05/2008 - 10:43 p.m.                                                                       | Drawing No:                     |
| Al       | terations                                                            | Encompas Ideas Ltd.<br>33 Kaiwharawhara Rd 4 A&B        | Project location and<br>Legal Description: | UNIT 4 A & B UP 80827<br>AU54/55/56 & AU57/58/59 | Bracken House Design Ltd.tel: (04) 938 1860 - fax: (04) 938 187024 Bracken Street - PETONE - LHArchicad technician:Albert Wayers | <b>BA.3.11</b><br>Job no: 20245 |

D11, D12

| Revisions | S                                                                 |                                                           |                                         |                       |                                                                                                                                  | Listed scales are for A3 prints |
|-----------|-------------------------------------------------------------------|-----------------------------------------------------------|-----------------------------------------|-----------------------|----------------------------------------------------------------------------------------------------------------------------------|---------------------------------|
| 17/04/08  | Additional balustrade and partition construction information 17/0 | /08 Changes to new sky-lights and ventilation calculation | Client:                                 |                       | Mezzanine Reflected Ceiling Plan                                                                                                 | Project work to comply with     |
|           | Added boundary information at back of property. 09/0              | 08 Changes to details and ceiling construction            | Cimena and Day                          |                       |                                                                                                                                  | NZS 3604:1999 + amandments      |
|           | More info on details. Included East & West Elevations             |                                                           | Simone and David van der Plas           |                       | All dimensions are indicative and must be checked on site.                                                                       | and the NZ Building Code        |
| Bu        | ilding Consent Drawing                                            | <b>S</b> Main Contact : (04) 437 553 or 021 599 955       | 33 Kaiwharawh                           | nara Rd 4 A&B         | Issue Date: 11 March 2008 Printed: 11/05/2008 - 10:44 p.m.                                                                       | Drawing No:                     |
|           | terations                                                         | Encompas Ideas Ltd.<br>33 Kaiwharawhara Rd 4 A&B          | Project location and Legal Description: | UNIT 4 A & B UP 80827 | Bracken House Design Ltd.tel: (04) 938 1860 - fax: (04) 938 187024 Bracken Street - PETONE - LHArchicad technician:Albert Wayers | <b>BA.3.12</b><br>Job no: 20245 |