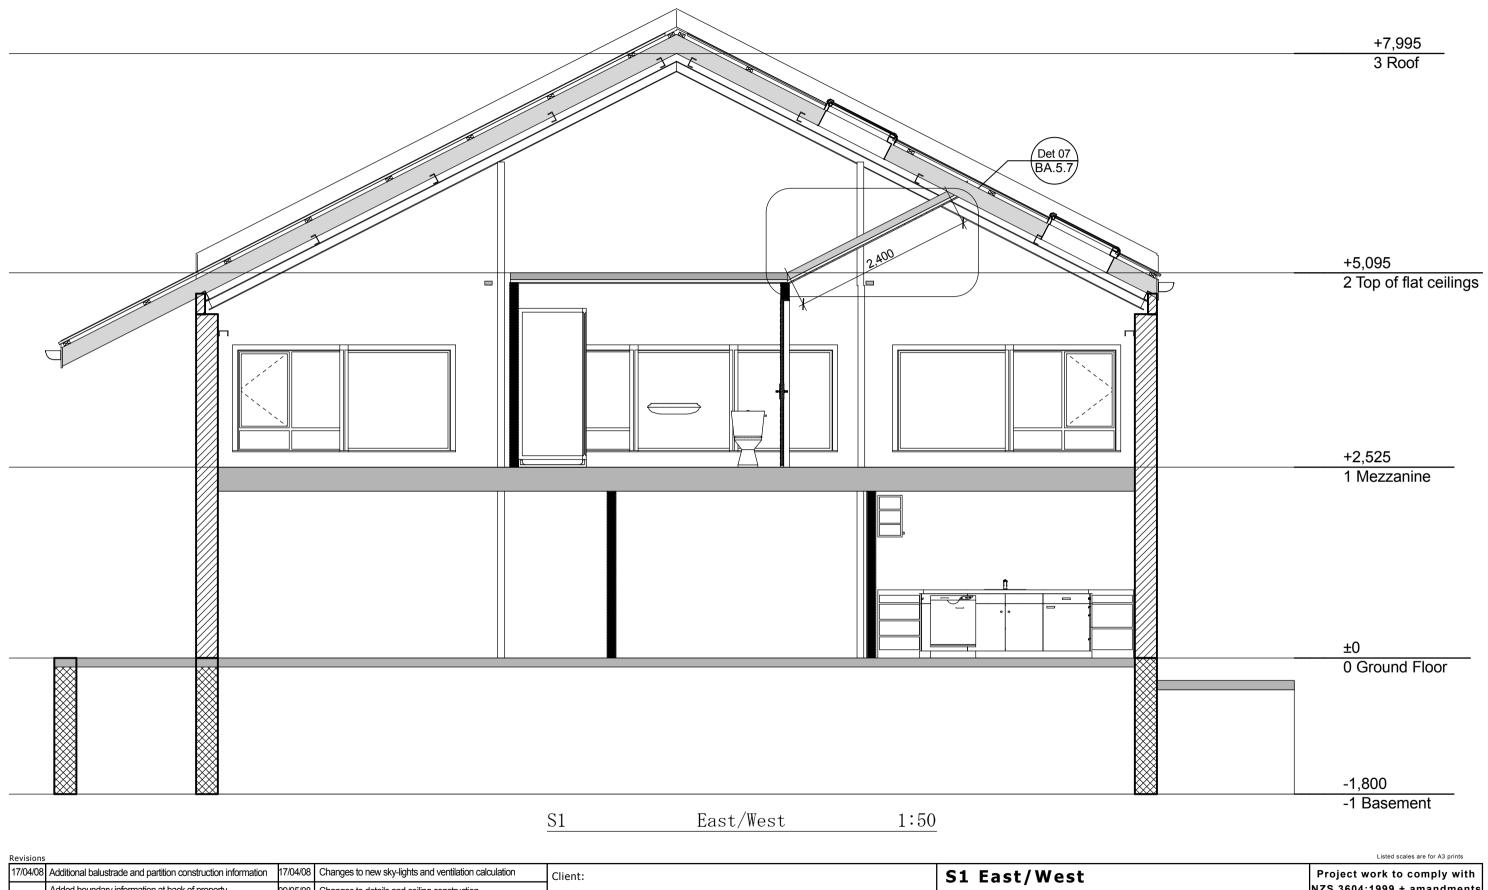

Layout Plan

| 17/04/08 | Additional balustrade and partition construction information | 7/04/08 | Changes to new sky-lights and ventilation calculation | Client:                                    |                 | S1 East/West                                                                                                                     | Project work to comply with |
|----------|--------------------------------------------------------------|---------|-------------------------------------------------------|--------------------------------------------|-----------------|----------------------------------------------------------------------------------------------------------------------------------|-----------------------------|
|          | Added boundary information at back of property.              | 9/05/08 | Changes to details and ceiling construction           | Simono and Day                             | id van der Plac | •                                                                                                                                | NZS 3604:1999 + amandments  |
|          | More info on details. Included East & West Elevations        |         |                                                       | Simone and David van der Plas              |                 | All dimensions are indicative and must be checked on site.                                                                       | and the NZ Building Code    |
| Bu       | ilding Consent Drawin                                        | gs      |                                                       | 33 Kaiwharawh                              | ara Rd 4 A&B    | Issue Date: 11 March 2008 Printed: 11/05/2008 - 10:44 p.m.                                                                       | Drawing No:                 |
| Alt      | erations                                                     |         | Encompas Ideas Ltd.<br>33 Kaiwharawhara Rd 4 A&B      | Project location and<br>Legal Description: |                 | Bracken House Design Ltd.tel: (04) 938 1860 - fax: (04) 938 187024 Bracken Street - PETONE - LHArchicad technician:Albert Wayers |                             |