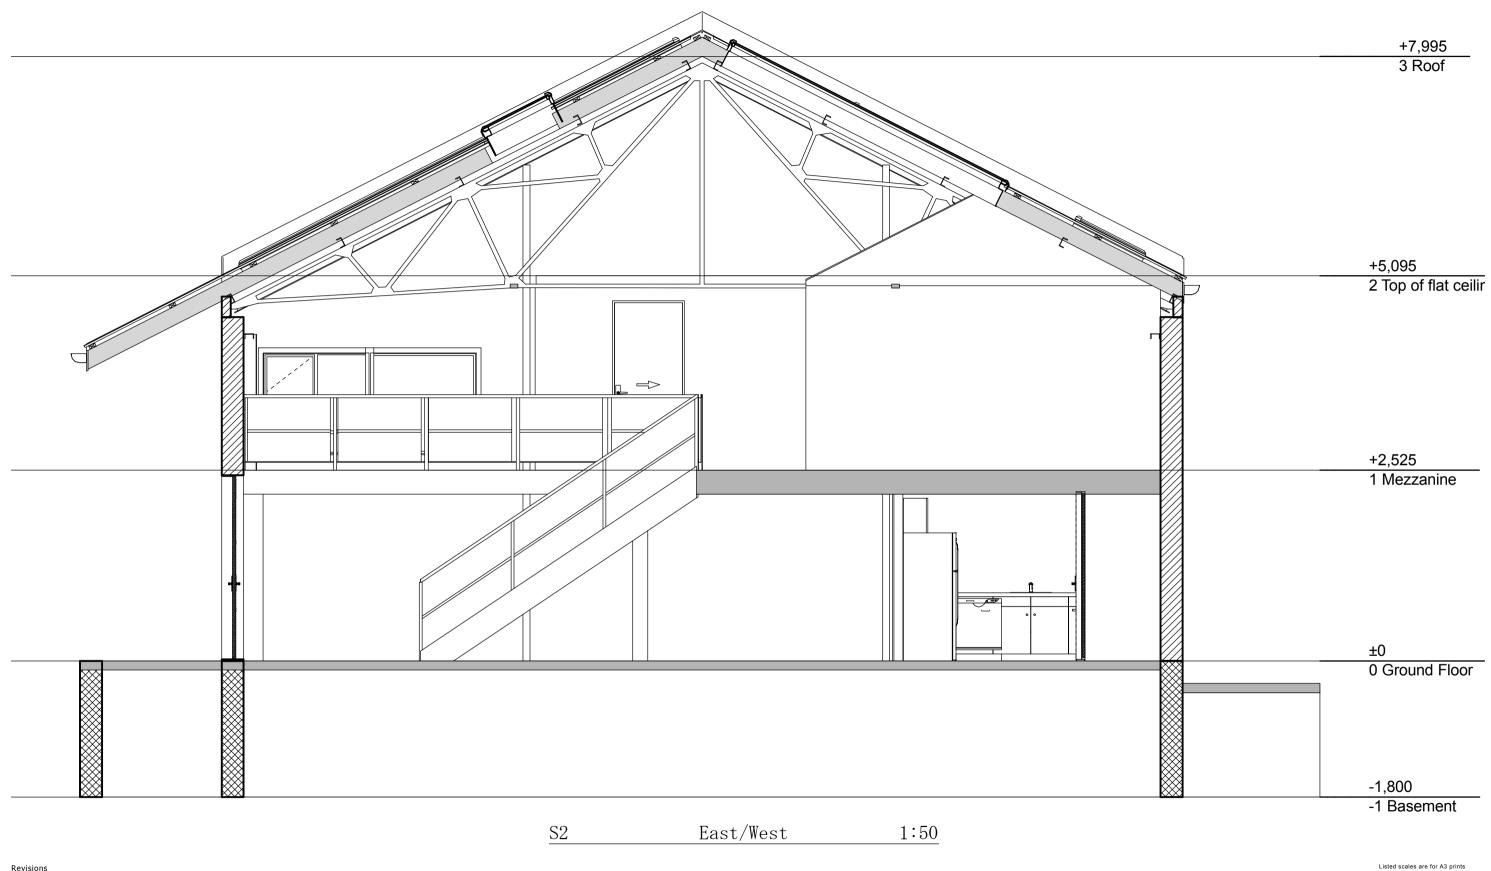

| n |  |  |
|---|--|--|
| Ζ |  |  |
|   |  |  |

| Revision |                                                                |         |                                                       |                                            |                  |                                                                                                                                  |                             |
|----------|----------------------------------------------------------------|---------|-------------------------------------------------------|--------------------------------------------|------------------|----------------------------------------------------------------------------------------------------------------------------------|-----------------------------|
| 17/04/08 | Additional balustrade and partition construction information 1 | 7/04/08 | Changes to new sky-lights and ventilation calculation | Client:                                    |                  | S2 East/West                                                                                                                     | Project work to comply with |
|          | Added boundary information at back of property.                | 9/05/08 | Changes to details and ceiling construction           | Simone and Dav                             |                  |                                                                                                                                  | NZS 3604:1999 + amandments  |
|          | More info on details. Included East & West Elevations          |         |                                                       |                                            | iu vali uel plas | All dimensions are indicative and must be checked on site.                                                                       | and the NZ Building Code    |
| Bu       | ilding Consent Drawin                                          | qs      | Main Contact : (04) 437 553 or 021 599 955            | 33 Kaiwharawh                              | ara Rd 4 A&B     | Issue Date: 11 March 2008 Printed: 11/05/2008 - 10:44 p.m.                                                                       | Drawing No:                 |
|          | terations                                                      |         | Encompas Ideas Ltd.<br>33 Kaiwharawhara Rd 4 A&B      | Project location and<br>Legal Description: |                  | Bracken House Design Ltd.tel: (04) 938 1860 - fax: (04) 938 187024 Bracken Street - PETONE - LHArchicad technician:Albert Wayers |                             |