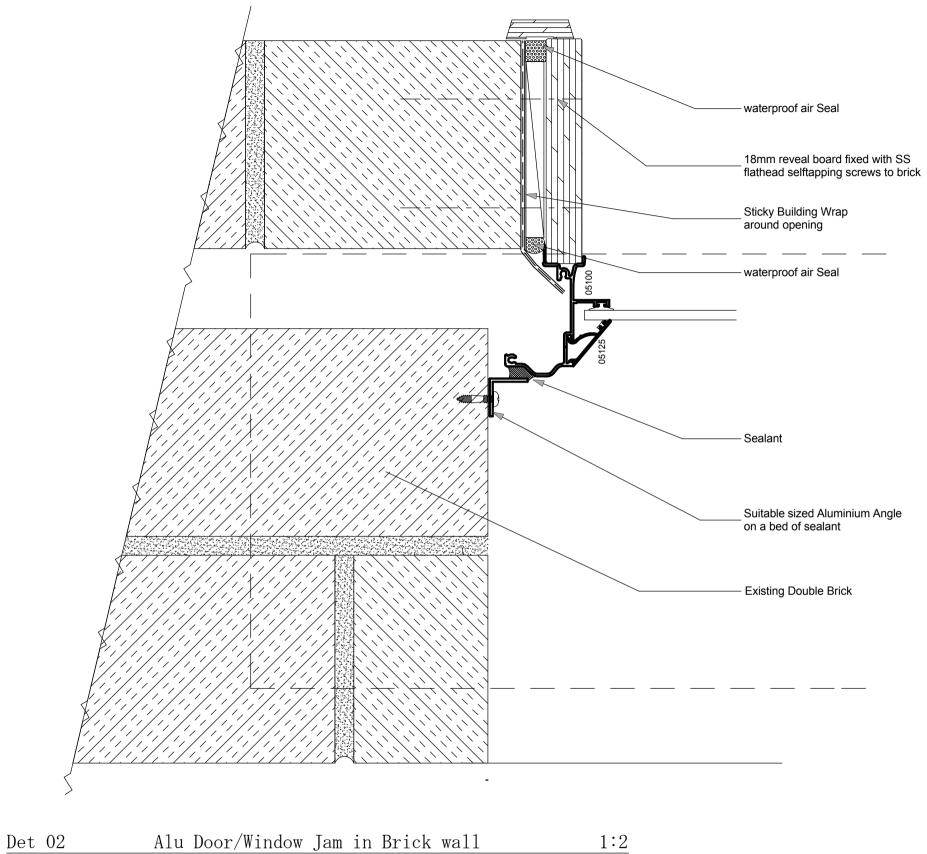

| Drawing List                       |
|------------------------------------|
| Sheet Name                         |
| Title Page                         |
| Ground FI Layout Plan              |
| Ground FI Key Plan                 |
| Ground FI Furniture Layout Plan    |
| Ground FI Plumbing Plan            |
| Ground FI Electrical Plan          |
| Mezzanine Layout Plan              |
| Mezzanine Key Plan                 |
| Mezzanine Furniture Layout Plan    |
| Mezzanine Plumbing Plan            |
| Mezzanine Electrical Plan          |
| Door & Window Schedule             |
| Mezzanine Reflected Ceiling Plan   |
| Roof Layout Plan                   |
| S1 East/West                       |
| S2 East/West                       |
| S3 East/West                       |
| S4 East/West                       |
| S5 East/West                       |
| S6 North/South                     |
| North & South Elevations           |
| East & West Elevations             |
| Det 01 Alu Door/Window Head in     |
| Det 02 Alu Door/Window Jam in      |
| Det 03 Alu Door/Window Sill in C   |
| Det 04 Alu Door Head & Sill in C/B |
| Det 05 Timber railing detail       |
| Det 06 Alu D/W jam Brick           |
| Det 07 Angled ceiling construction |
|                                    |