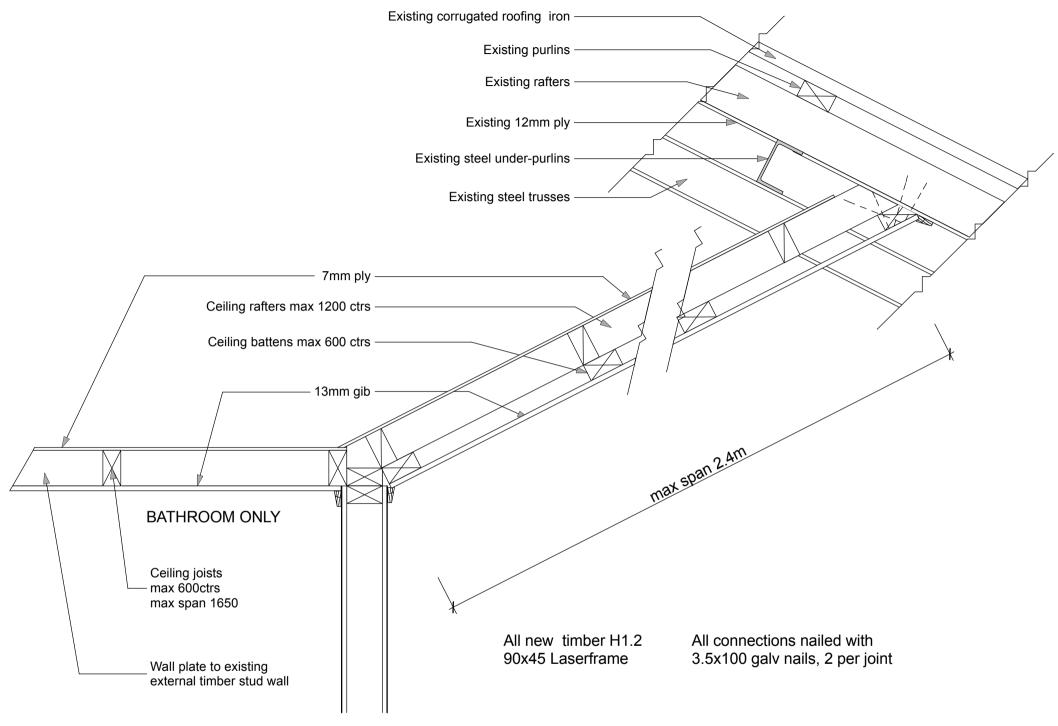

| Drawing List                       |
|------------------------------------|
| Sheet Name                         |
| Title Page                         |
| Ground FI Layout Plan              |
| Ground FI Key Plan                 |
| Ground FI Furniture Layout Plan    |
| Ground FI Plumbing Plan            |
| Ground FI Electrical Plan          |
| Mezzanine Layout Plan              |
| Mezzanine Key Plan                 |
| Mezzanine Furniture Layout Plan    |
| Mezzanine Plumbing Plan            |
| Mezzanine Electrical Plan          |
| Door & Window Schedule             |
| Mezzanine Reflected Ceiling Plan   |
| Roof Layout Plan                   |
| S1 East/West                       |
| S2 East/West                       |
| S3 East/West                       |
| S4 East/West                       |
| S5 East/West                       |
| S6 North/South                     |
| North & South Elevations           |
| East & West Elevations             |
| Det 01 Alu Door/Window Head in     |
| Det 02 Alu Door/Window Jam in      |
| Det 03 Alu Door/Window Sill in C   |
| Det 04 Alu Door Head & Sill in C/B |
| Det 05 Timber railing detail       |
| Det 06 Alu D/W jam Brick           |
| Det 07 Angled ceiling construction |
|                                    |