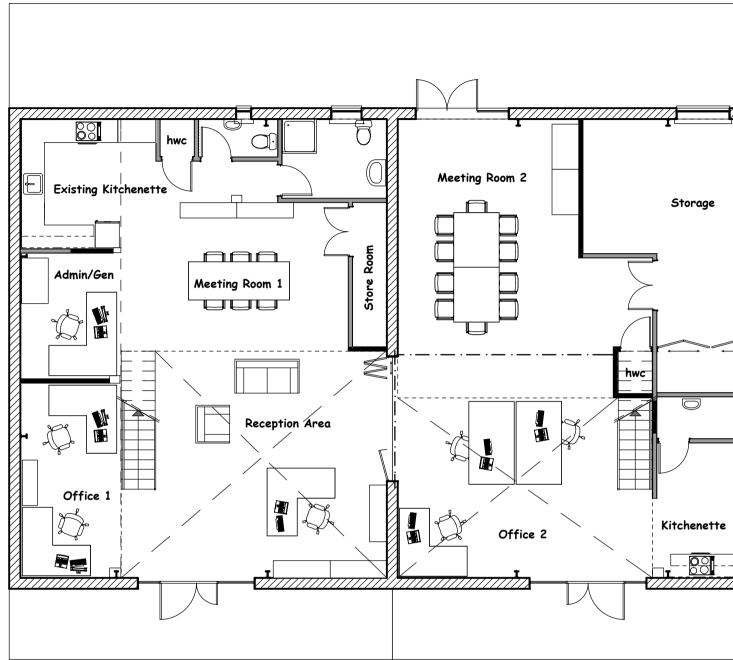

Ground FI Furniture/Presentation Plan 1:100

| Revision | IS                                                             |         |                                                       |                                            |  |                                                                                                                                  | Listed scales are for A3 prints |
|----------|----------------------------------------------------------------|---------|-------------------------------------------------------|--------------------------------------------|--|----------------------------------------------------------------------------------------------------------------------------------|---------------------------------|
| 17/04/08 | 8 Additional balustrade and partition construction information | 7/04/08 | Changes to new sky-lights and ventilation calculation | Client:                                    |  | Ground Fl Furniture Layout Plan                                                                                                  | Project work to comply with     |
|          | Added boundary information at back of property.                | 9/05/08 | Changes to details and ceiling construction           | Simone and David van der Plas              |  | ······································                                                                                           | NZS 3604:1999 + amandments      |
|          | More info on details. Included East & West Elevations          |         |                                                       |                                            |  | All dimensions are indicative and must be checked on site.                                                                       | and the NZ Building Code        |
| Bu       | ilding Consent Drawin                                          | gs      | Main Contact : (04) 437 553 or 021 599 955            | 33 Kaiwharawh                              |  | Issue Date: 11 March 2008 Printed: 11/05/2008 - 10:43 p.m.                                                                       | Drawing No:                     |
| Al       | terations                                                      |         | Encompas Ideas Ltd.<br>33 Kaiwharawhara Rd 4 A&B      | Project location and<br>Legal Description: |  | Bracken House Design Ltd.tel: (04) 938 1860 - fax: (04) 938 187024 Bracken Street - PETONE - LHArchicad technician:Albert Wayers | <b>BA.3.3</b><br>Job no: 20245  |