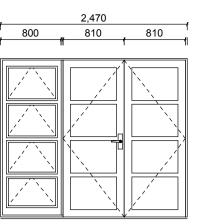

Door & Window Schedule 1:50

| Revision | s                                                                    |                                                         |                                            |                                                  |                                                                                                                                  | Listed scales are for A3 prints |
|----------|----------------------------------------------------------------------|---------------------------------------------------------|--------------------------------------------|--------------------------------------------------|----------------------------------------------------------------------------------------------------------------------------------|---------------------------------|
| 17/04/08 | Additional balustrade and partition construction information 17/04/0 | 8 Changes to new sky-lights and ventilation calculation | Client:                                    |                                                  | Door & Window Schedule                                                                                                           | Project work to comply with     |
|          | Added boundary information at back of property. 09/05/0              | 8 Changes to details and ceiling construction           | Simone and Dav                             | vid van dar Diac                                 |                                                                                                                                  | NZS 3604:1999 + amandments      |
|          | More info on details. Included East & West Elevations                |                                                         |                                            | nu vali uel Plas                                 | All dimensions are indicative and must be checked on site.                                                                       | and the NZ Building Code        |
| Bu       | ilding Consent Drawings                                              | Main Contact : (04) 437 553 or 021 599 955              | 33 Kaiwharawł                              | nara Rd 4 A&B                                    | Issue Date: 11 March 2008 Printed: 11/05/2008 - 10:43 p.m.                                                                       | Drawing No:                     |
| Al       | terations                                                            | Encompas Ideas Ltd.<br>33 Kaiwharawhara Rd 4 A&B        | Project location and<br>Legal Description: | UNIT 4 A & B UP 80827<br>AU54/55/56 & AU57/58/59 | Bracken House Design Ltd.tel: (04) 938 1860 - fax: (04) 938 187024 Bracken Street - PETONE - LHArchicad technician:Albert Wayers | <b>BA.3.11</b><br>Job no: 20245 |