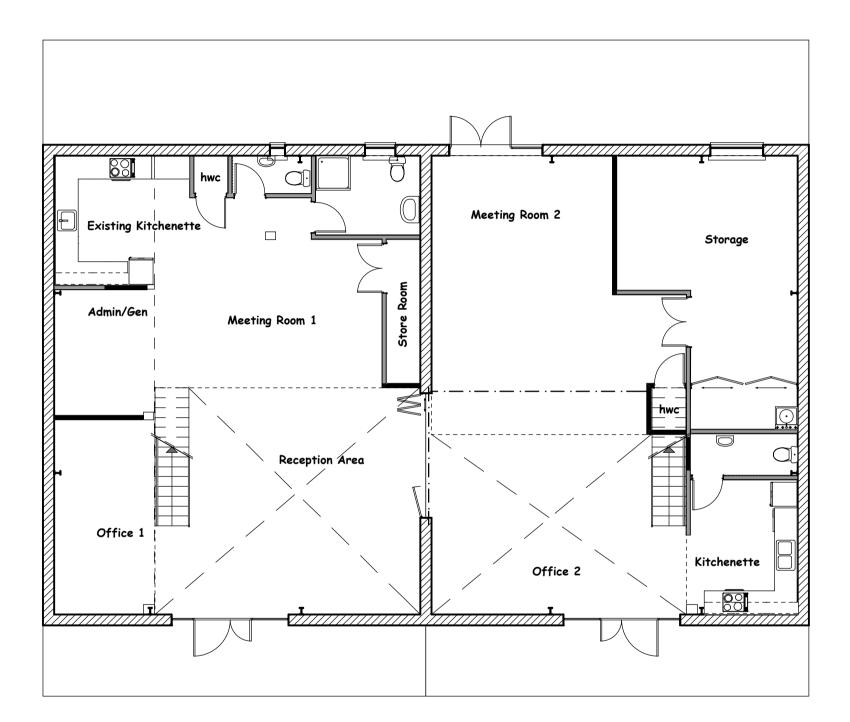

| Revision | s                                                            |          |                                                       |                                            |                                                  |                                                                                                                                  | Listed scales are for A3 prints |
|----------|--------------------------------------------------------------|----------|-------------------------------------------------------|--------------------------------------------|--------------------------------------------------|----------------------------------------------------------------------------------------------------------------------------------|---------------------------------|
| 17/04/08 | Additional balustrade and partition construction information | 17/04/08 | Changes to new sky-lights and ventilation calculation | Simone and David van der Plas              |                                                  | Ground Fl Layout Plan                                                                                                            | Project work to comply with     |
|          | Added boundary information at back of property.              | 09/05/08 | Changes to details and ceiling construction           |                                            |                                                  | ·····                                                                                                                            | NZS 3604:1999 + amandments      |
|          | More info on details. Included East & West Elevations        |          |                                                       |                                            |                                                  | All dimensions are indicative and must be checked on site.                                                                       | and the NZ Building Code        |
| Bu       | Building Consent Drawings                                    |          | Main Contact : (04) 437 553 or 021 599 955            | 33 Kaiwharawł                              |                                                  | Issue Date: 11 March 2008 Printed: 11/05/2008 - 10:43 p.m.                                                                       |                                 |
| Alt      | terations                                                    |          | Encompas Ideas Ltd.<br>33 Kaiwharawhara Rd 4 A&B      | Project location and<br>Legal Description: | UNIT 4 A & B UP 80827<br>AU54/55/56 & AU57/58/59 | Bracken House Design Ltd.tel: (04) 938 1860 - fax: (04) 938 187024 Bracken Street - PETONE - LHArchicad technician:Albert Wayers | <b>BA.3.1</b><br>Job no: 20245  |

Dimensions are approximately and need to be checked on site

For construction details see engineer's drawings

Dimension Plan Mezzanine

| Revisio | ns                                                                                                                                |                                                  |                                            |                                                  |                                                                                                                                  | Listed scales are for A3 prints |
|---------|-----------------------------------------------------------------------------------------------------------------------------------|--------------------------------------------------|--------------------------------------------|--------------------------------------------------|----------------------------------------------------------------------------------------------------------------------------------|---------------------------------|
| 17/04/0 | 24/08 Additional balustrade and partition construction information 17/04/08 Changes to new sky-lights and ventilation calculation |                                                  | Client:                                    |                                                  | Mezzanine Layout Plan                                                                                                            | Project work to comply with     |
|         | Added boundary information at back of property. 09/05                                                                             | 08 Changes to details and ceiling construction   | Simone and David van der Plas              |                                                  |                                                                                                                                  | NZS 3604:1999 + amandments      |
|         | More info on details. Included East & West Elevations                                                                             |                                                  |                                            |                                                  | All dimensions are indicative and must be checked on site.                                                                       | and the NZ Building Code        |
| В       | uilding Consent Drawing                                                                                                           | Main Contact : (04) 437 553 or 021 599 955       | 33 Kaiwharawl                              | nara Rd 4 A&B                                    | Issue Date: 11 March 2008 Printed: 11/05/2008 - 10:43 p.m.                                                                       |                                 |
| AI      | terations                                                                                                                         | Encompas Ideas Ltd.<br>33 Kaiwharawhara Rd 4 A&B | Project location and<br>Legal Description: | UNIT 4 A & B UP 80827<br>AU54/55/56 & AU57/58/59 | Bracken House Design Ltd.tel: (04) 938 1860 - fax: (04) 938 187024 Bracken Street - PETONE - LHArchicad technician:Albert Wayers | <b>BA.3.6</b><br>Job no: 20245  |