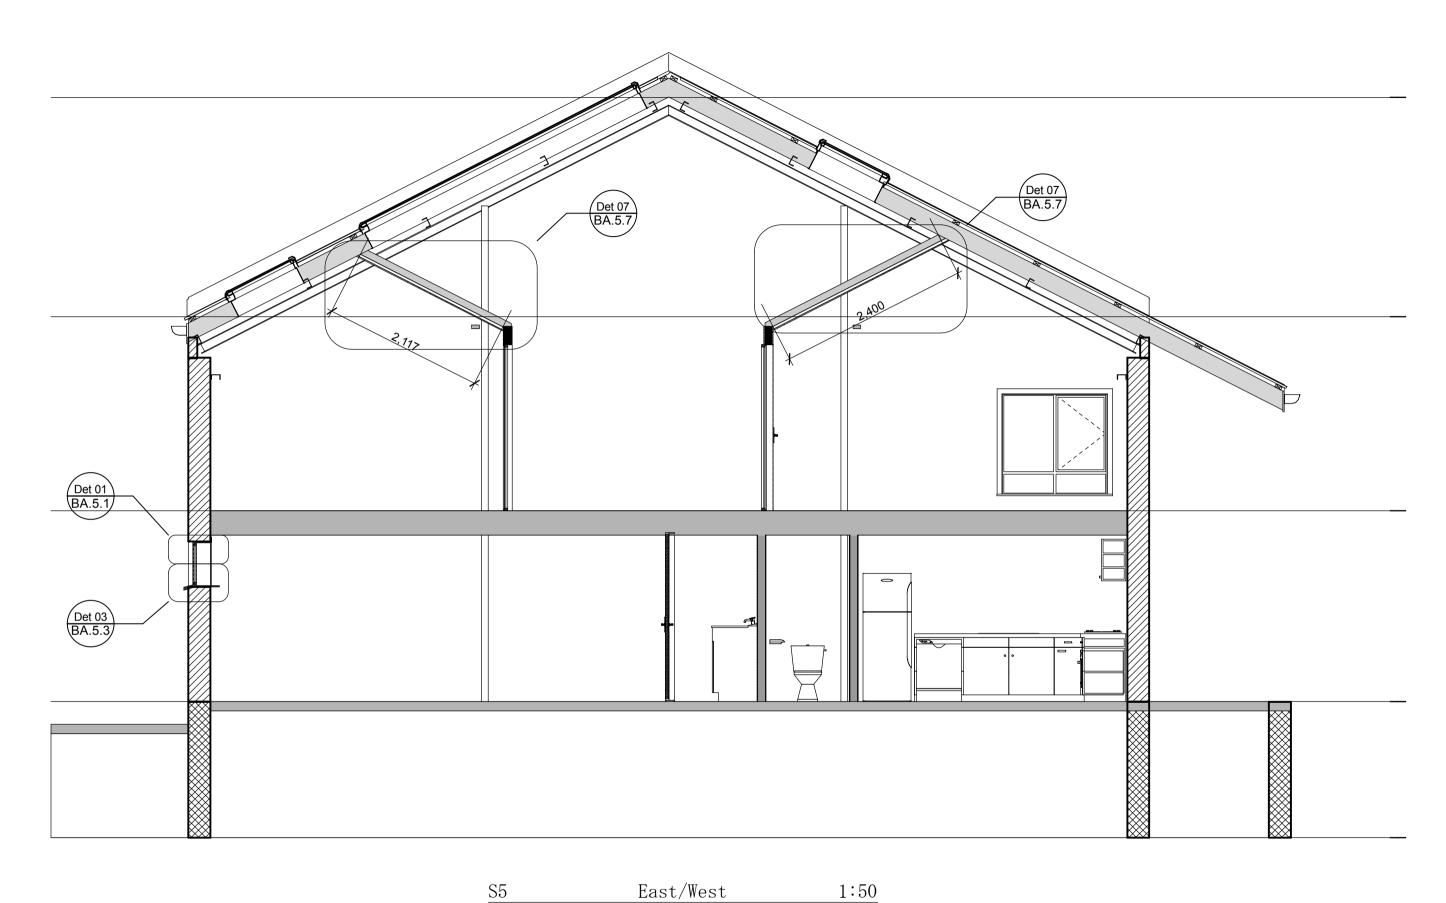

<u>S5</u>

| Revisio | ns                                                                                                                                                                           |                                                                                                                                                                                                                                          |                                                  |                                         |                  |                                                                                                                                  | Listed scales are for A3 prints |
|---------|------------------------------------------------------------------------------------------------------------------------------------------------------------------------------|------------------------------------------------------------------------------------------------------------------------------------------------------------------------------------------------------------------------------------------|--------------------------------------------------|-----------------------------------------|------------------|----------------------------------------------------------------------------------------------------------------------------------|---------------------------------|
| 17/04/0 | 8 Additional balustrade and partition construction information                                                                                                               | boundary information at back of property. 09/05/08 Changes to details and ceiling construction<br>fo on details. Included East & West Elevations  Ing Consent Drawings Main Contact : (04) 437 553 or 021 599 955<br>Encompas Ideas Ltd. | Client: S5 East/West                             |                                         |                  | Project work to comply with                                                                                                      |                                 |
|         | Added boundary information at back of property.     09/05/08     Changes to details and ceiling construction       More info on details.     Included East & West Elevations |                                                                                                                                                                                                                                          | Changes to details and ceiling construction      | Simono and Day                          | vid van dar Dlac |                                                                                                                                  | NZS 3604:1999 + amandments      |
|         |                                                                                                                                                                              |                                                                                                                                                                                                                                          |                                                  | Simone and David van der Plas           |                  | All dimensions are indicative and must be checked on site.                                                                       | and the NZ Building Code        |
| Bu      | uilding Consent Drawin                                                                                                                                                       | gs                                                                                                                                                                                                                                       |                                                  | 33 Kaiwharawh                           | nara Rd 4 A&B    | Issue Date: 11 March 2008 Printed: 11/05/2008 - 10:44 p.m.                                                                       | Drawing No:                     |
| AI      | terations                                                                                                                                                                    | _                                                                                                                                                                                                                                        | Encompas Ideas Ltd.<br>33 Kaiwharawhara Rd 4 A&B | Project location and Legal Description: |                  | Bracken House Design Ltd.tel: (04) 938 1860 - fax: (04) 938 187024 Bracken Street - PETONE - LHArchicad technician:Albert Wayers | <b>BA.4.5</b><br>Job no: 20245  |