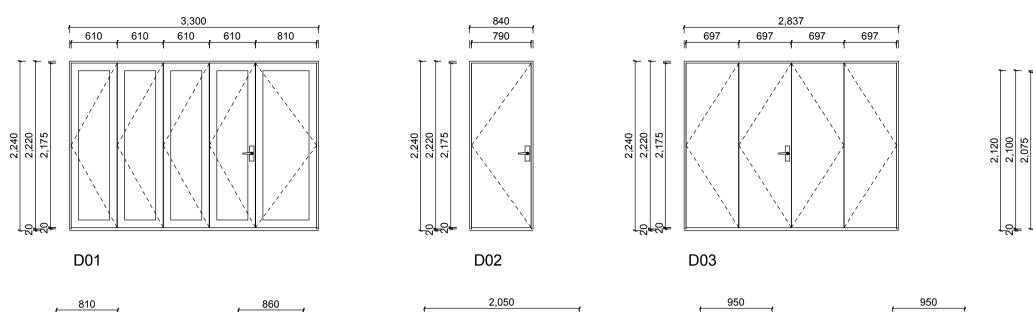

Door & Window Schedule 1:50

| Revision | s                                                                    |                                                         |                                            |                                                  |                                                                                                                                  | Listed scales are for A3 prints |
|----------|----------------------------------------------------------------------|---------------------------------------------------------|--------------------------------------------|--------------------------------------------------|----------------------------------------------------------------------------------------------------------------------------------|---------------------------------|
| 17/04/08 | Additional balustrade and partition construction information 17/04/0 | 8 Changes to new sky-lights and ventilation calculation | Client:                                    |                                                  | Door & Window Schedule                                                                                                           | Project work to comply with     |
|          | Added boundary information at back of property. 09/05/0              | 8 Changes to details and ceiling construction           | Simone and Dav                             | vid van dar Diac                                 |                                                                                                                                  | NZS 3604:1999 + amandments      |
|          | More info on details. Included East & West Elevations                |                                                         |                                            | nu vali uel Plas                                 | All dimensions are indicative and must be checked on site.                                                                       | and the NZ Building Code        |
| Bu       | ilding Consent Drawings                                              | Main Contact : (04) 437 553 or 021 599 955              | 33 Kaiwharawł                              | nara Rd 4 A&B                                    | Issue Date: 11 March 2008 Printed: 11/05/2008 - 10:43 p.m.                                                                       | Drawing No:                     |
| Al       | terations                                                            | Encompas Ideas Ltd.<br>33 Kaiwharawhara Rd 4 A&B        | Project location and<br>Legal Description: | UNIT 4 A & B UP 80827<br>AU54/55/56 & AU57/58/59 | Bracken House Design Ltd.tel: (04) 938 1860 - fax: (04) 938 187024 Bracken Street - PETONE - LHArchicad technician:Albert Wayers | <b>BA.3.11</b><br>Job no: 20245 |