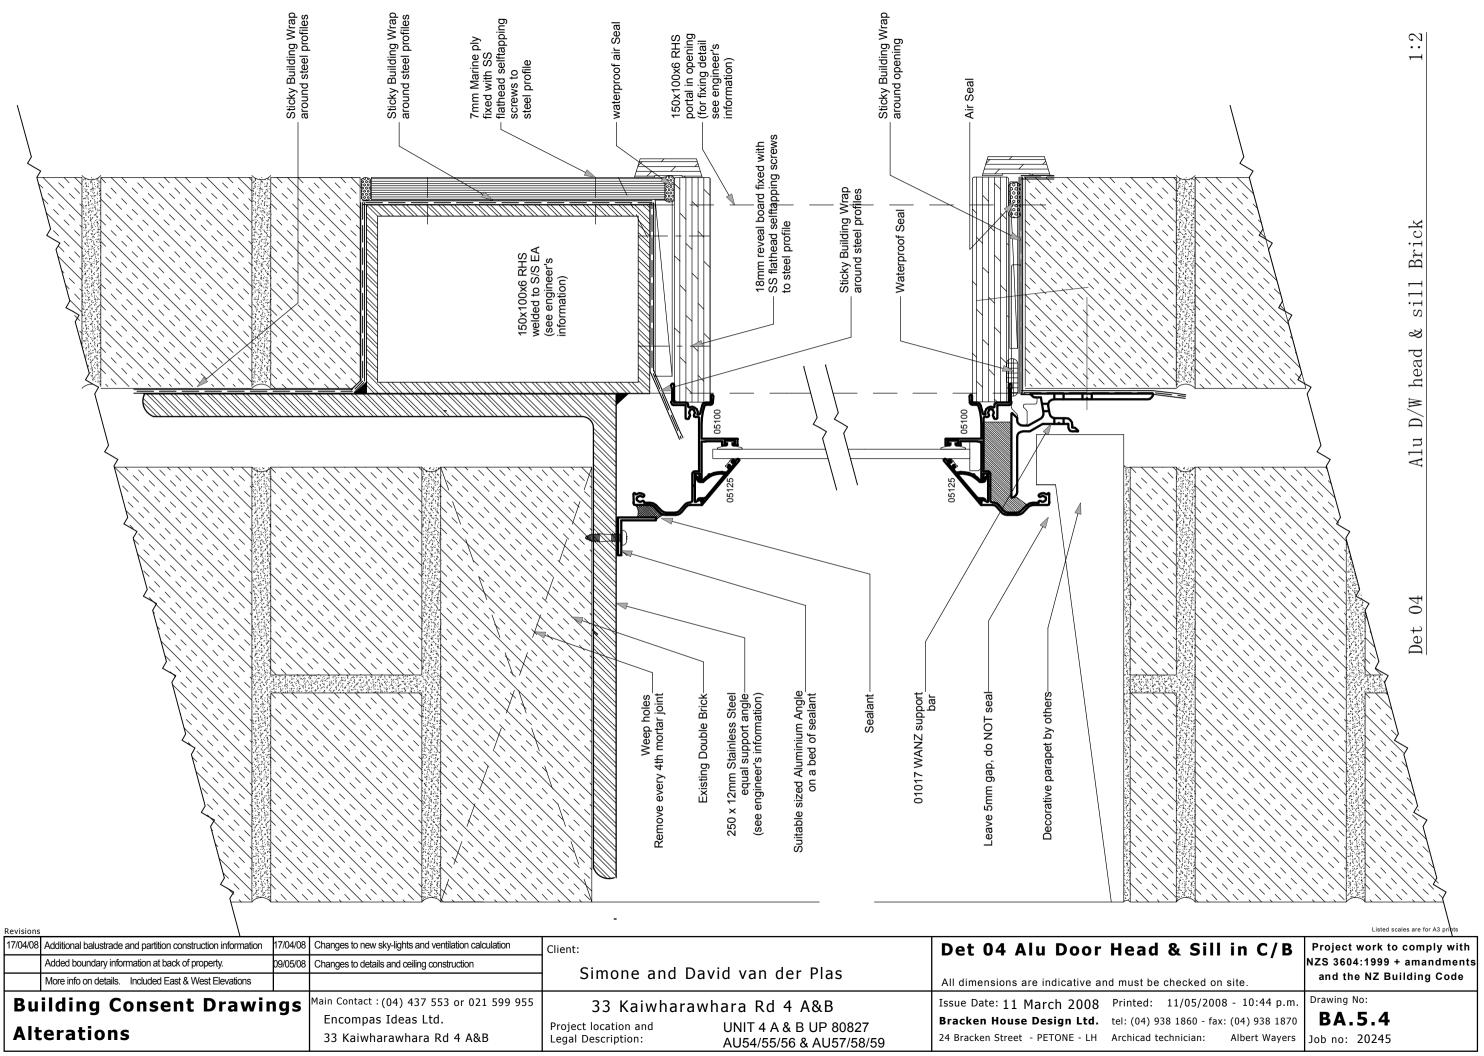

| Drawing List                       |
|------------------------------------|
| Sheet Name                         |
| Title Page                         |
| Ground FI Layout Plan              |
| Ground FI Key Plan                 |
| Ground FI Furniture Layout Plan    |
| Ground FI Plumbing Plan            |
| Ground FI Electrical Plan          |
| Mezzanine Layout Plan              |
| Mezzanine Key Plan                 |
| Mezzanine Furniture Layout Plan    |
| Mezzanine Plumbing Plan            |
| Mezzanine Electrical Plan          |
| Door & Window Schedule             |
| Mezzanine Reflected Ceiling Plan   |
| Roof Layout Plan                   |
| S1 East/West                       |
| S2 East/West                       |
| S3 East/West                       |
| S4 East/West                       |
| S5 East/West                       |
| S6 North/South                     |
| North & South Elevations           |
| East & West Elevations             |
| Det 01 Alu Door/Window Head in     |
| Det 02 Alu Door/Window Jam in      |
| Det 03 Alu Door/Window Sill in C   |
| Det 04 Alu Door Head & Sill in C/B |
| Det 05 Timber railing detail       |
| Det 06 Alu D/W jam Brick           |
| Det 07 Angled ceiling construction |
|                                    |