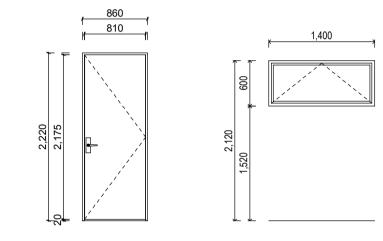

Door & Window Schedule 1:50

| Revision | s                                                                    |                                                         |                                            |                                                  |                                                                                                                                  | Listed scales are for A3 prints |
|----------|----------------------------------------------------------------------|---------------------------------------------------------|--------------------------------------------|--------------------------------------------------|----------------------------------------------------------------------------------------------------------------------------------|---------------------------------|
| 17/04/08 | Additional balustrade and partition construction information 17/04/0 | 8 Changes to new sky-lights and ventilation calculation | Client:                                    |                                                  | Door & Window Schedule                                                                                                           | Project work to comply with     |
|          | Added boundary information at back of property. 09/05/0              | 8 Changes to details and ceiling construction           | Simone and Dav                             | vid van dar Diac                                 |                                                                                                                                  | NZS 3604:1999 + amandments      |
|          | More info on details. Included East & West Elevations                |                                                         |                                            | nu vali uel Plas                                 | All dimensions are indicative and must be checked on site.                                                                       | and the NZ Building Code        |
| Bu       | ilding Consent Drawings                                              | Main Contact : (04) 437 553 or 021 599 955              | 33 Kaiwharawł                              | nara Rd 4 A&B                                    | Issue Date: 11 March 2008 Printed: 11/05/2008 - 10:43 p.m.                                                                       | Drawing No:                     |
| Al       | terations                                                            | Encompas Ideas Ltd.<br>33 Kaiwharawhara Rd 4 A&B        | Project location and<br>Legal Description: | UNIT 4 A & B UP 80827<br>AU54/55/56 & AU57/58/59 | Bracken House Design Ltd.tel: (04) 938 1860 - fax: (04) 938 187024 Bracken Street - PETONE - LHArchicad technician:Albert Wayers | <b>BA.3.11</b><br>Job no: 20245 |