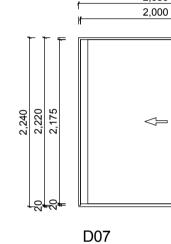

Door & Window Schedule 1:50

| Revision | s                                                                    |                                                         |                                            |                                                  |                                                                                                                                  | Listed scales are for A3 prints |
|----------|----------------------------------------------------------------------|---------------------------------------------------------|--------------------------------------------|--------------------------------------------------|----------------------------------------------------------------------------------------------------------------------------------|---------------------------------|
| 17/04/08 | Additional balustrade and partition construction information 17/04/0 | 8 Changes to new sky-lights and ventilation calculation | Client:                                    |                                                  | Door & Window Schedule                                                                                                           | Project work to comply with     |
|          | Added boundary information at back of property. 09/05/0              | 8 Changes to details and ceiling construction           | Simone and Dav                             | vid van dar Diac                                 |                                                                                                                                  | NZS 3604:1999 + amandments      |
|          | More info on details. Included East & West Elevations                |                                                         |                                            | nu vali uel Plas                                 | All dimensions are indicative and must be checked on site.                                                                       | and the NZ Building Code        |
| Bu       | ilding Consent Drawings                                              | Main Contact : (04) 437 553 or 021 599 955              | 33 Kaiwharawł                              | nara Rd 4 A&B                                    | Issue Date: 11 March 2008 Printed: 11/05/2008 - 10:43 p.m.                                                                       | Drawing No:                     |
| Al       | terations                                                            | Encompas Ideas Ltd.<br>33 Kaiwharawhara Rd 4 A&B        | Project location and<br>Legal Description: | UNIT 4 A & B UP 80827<br>AU54/55/56 & AU57/58/59 | Bracken House Design Ltd.tel: (04) 938 1860 - fax: (04) 938 187024 Bracken Street - PETONE - LHArchicad technician:Albert Wayers | <b>BA.3.11</b><br>Job no: 20245 |