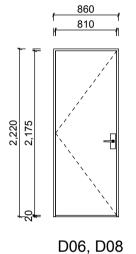

Door & Window Schedule 1:50

| Revision | s                                                                    |                                                         |                                            |                                                  |                                                                                                                                  | Listed scales are for A3 prints |
|----------|----------------------------------------------------------------------|---------------------------------------------------------|--------------------------------------------|--------------------------------------------------|----------------------------------------------------------------------------------------------------------------------------------|---------------------------------|
| 17/04/08 | Additional balustrade and partition construction information 17/04/0 | 8 Changes to new sky-lights and ventilation calculation | Client:                                    |                                                  | Door & Window Schedule                                                                                                           | Project work to comply with     |
|          | Added boundary information at back of property. 09/05/0              | 8 Changes to details and ceiling construction           | Simone and Dav                             | vid van dar Diac                                 |                                                                                                                                  | NZS 3604:1999 + amandments      |
|          | More info on details. Included East & West Elevations                |                                                         |                                            | nu vali uel Plas                                 | All dimensions are indicative and must be checked on site.                                                                       | and the NZ Building Code        |
| Bu       | ilding Consent Drawings                                              | Main Contact : (04) 437 553 or 021 599 955              | 33 Kaiwharawł                              | nara Rd 4 A&B                                    | Issue Date: 11 March 2008 Printed: 11/05/2008 - 10:43 p.m.                                                                       | Drawing No:                     |
| Al       | terations                                                            | Encompas Ideas Ltd.<br>33 Kaiwharawhara Rd 4 A&B        | Project location and<br>Legal Description: | UNIT 4 A & B UP 80827<br>AU54/55/56 & AU57/58/59 | Bracken House Design Ltd.tel: (04) 938 1860 - fax: (04) 938 187024 Bracken Street - PETONE - LHArchicad technician:Albert Wayers | <b>BA.3.11</b><br>Job no: 20245 |