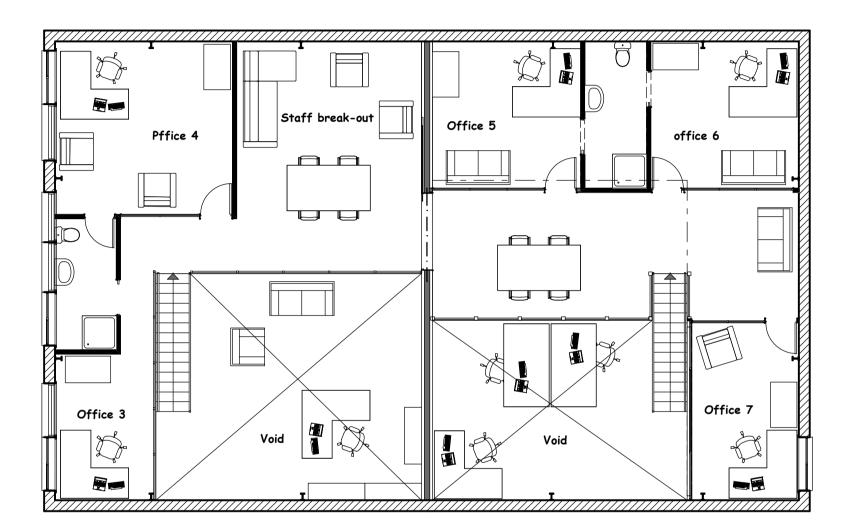

Mezzanine Furniture/ Presentation Plan 1:100

| Revisio | ins                                                             |          |                                                       |                                            |  |                                                                                                                                  | Listed scales are for A3 prints |
|---------|-----------------------------------------------------------------|----------|-------------------------------------------------------|--------------------------------------------|--|----------------------------------------------------------------------------------------------------------------------------------|---------------------------------|
| 17/04/0 | 08 Additional balustrade and partition construction information | 17/04/08 | Changes to new sky-lights and ventilation calculation | Client:                                    |  | Mezzanine Furniture Layout Plan                                                                                                  | Project work to comply with     |
|         | Added boundary information at back of property.                 | 09/05/08 | Changes to details and ceiling construction           | Simone and David van der Plas              |  | ······································                                                                                           | NZS 3604:1999 + amandments      |
|         | More info on details. Included East & West Elevations           |          |                                                       |                                            |  | All dimensions are indicative and must be checked on site.                                                                       | and the NZ Building Code        |
| В       | Building Consent Drawing<br>Alterations                         |          | Main Contact : (04) 437 553 or 021 599 955            | 33 Kaiwharawł                              |  | Issue Date: 11 March 2008 Printed: 11/05/2008 - 10:43 p.m.                                                                       |                                 |
| ΑΙ      |                                                                 |          | Encompas Ideas Ltd.<br>33 Kaiwharawhara Rd 4 A&B      | Project location and<br>Legal Description: |  | Bracken House Design Ltd.tel: (04) 938 1860 - fax: (04) 938 187024 Bracken Street - PETONE - LHArchicad technician:Albert Wayers | <b>DA.J.O</b><br>Job no: 20245  |