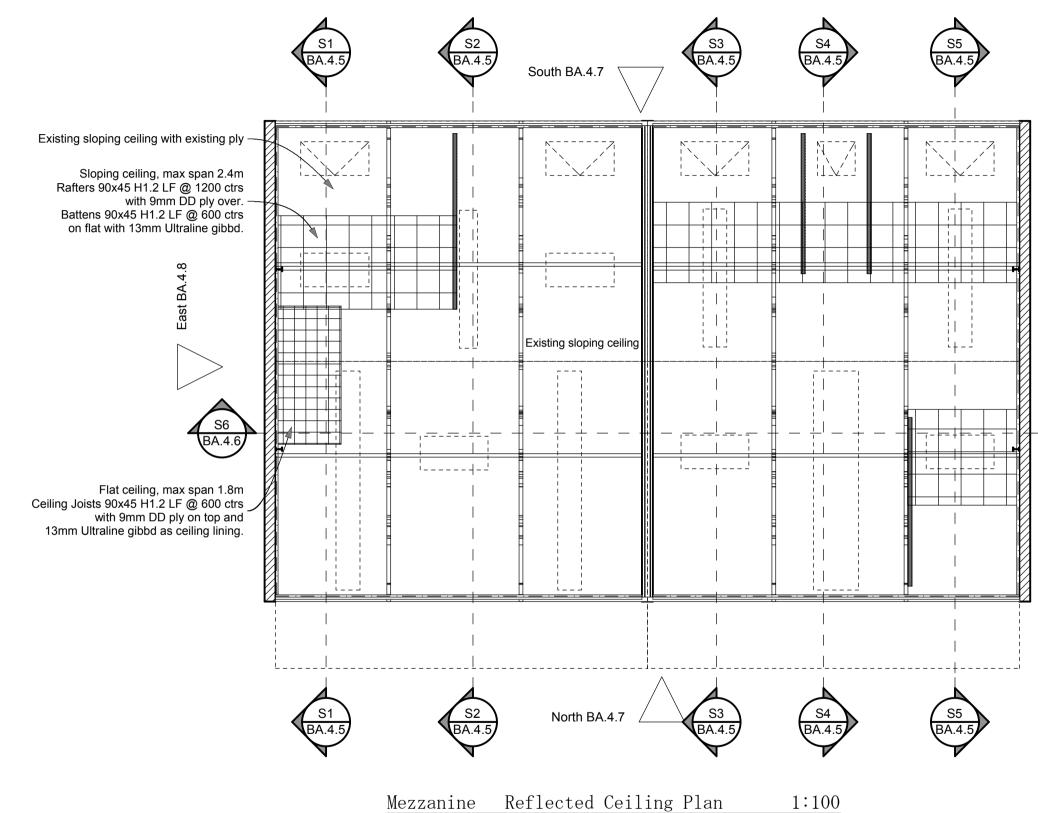

D11, D12

| Revisions | S                                                                 |                                                           |                                         |                       |                                                                                                                                  | Listed scales are for A3 prints |
|-----------|-------------------------------------------------------------------|-----------------------------------------------------------|-----------------------------------------|-----------------------|----------------------------------------------------------------------------------------------------------------------------------|---------------------------------|
| 17/04/08  | Additional balustrade and partition construction information 17/0 | /08 Changes to new sky-lights and ventilation calculation | Client:                                 |                       | Mezzanine Reflected Ceiling Plan                                                                                                 | Project work to comply with     |
|           | Added boundary information at back of property. 09/0              | 08 Changes to details and ceiling construction            | Cimena and Day                          |                       |                                                                                                                                  | NZS 3604:1999 + amandments      |
|           | More info on details. Included East & West Elevations             |                                                           | Simone and David van der Plas           |                       | All dimensions are indicative and must be checked on site.                                                                       | and the NZ Building Code        |
| Bu        | ilding Consent Drawing                                            | <b>S</b> Main Contact : (04) 437 553 or 021 599 955       | 33 Kaiwharawh                           | nara Rd 4 A&B         | Issue Date: 11 March 2008 Printed: 11/05/2008 - 10:44 p.m.                                                                       | Drawing No:                     |
|           | terations                                                         | Encompas Ideas Ltd.<br>33 Kaiwharawhara Rd 4 A&B          | Project location and Legal Description: | UNIT 4 A & B UP 80827 | Bracken House Design Ltd.tel: (04) 938 1860 - fax: (04) 938 187024 Bracken Street - PETONE - LHArchicad technician:Albert Wayers | <b>BA.3.12</b><br>Job no: 20245 |