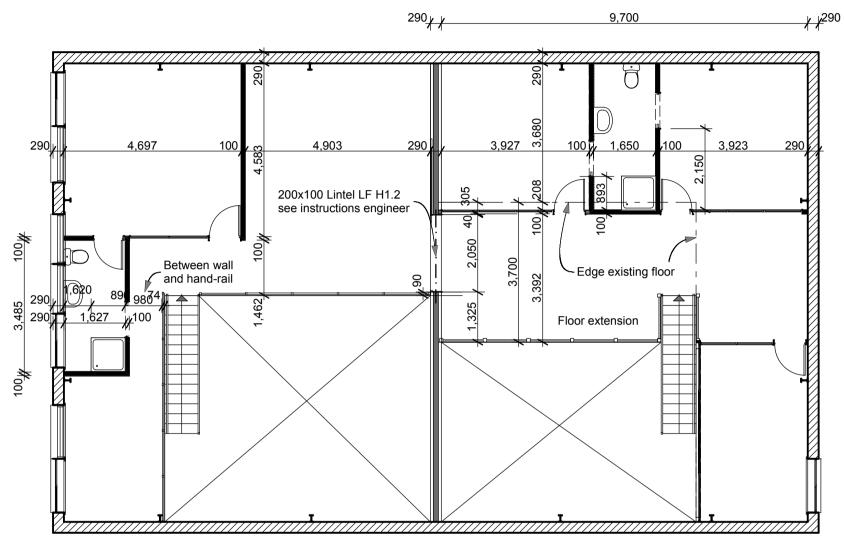

checked on site. 11/05/2008 - 10:43 p.m. el: (04) 938 1860 - fax: (04) 938 1870 rchicad technician: Albert Wayers Job no: 20245

NZS 3604:1999 + amandments and the NZ Building Code

Drawing No: **BA.1** 

Ground FI Dimension Plan

Dimensions are approximately and need to be checked on site

For construction details see engineer's drawings

Dimension Plan Mezzanine

| Revisio | ns                                                                                                                                |                                                  |                                            |                                                  |                                                                                                                                  | Listed scales are for A3 prints |
|---------|-----------------------------------------------------------------------------------------------------------------------------------|--------------------------------------------------|--------------------------------------------|--------------------------------------------------|----------------------------------------------------------------------------------------------------------------------------------|---------------------------------|
| 17/04/0 | 24/08 Additional balustrade and partition construction information 17/04/08 Changes to new sky-lights and ventilation calculation |                                                  | Client:                                    |                                                  | Mezzanine Layout Plan                                                                                                            | Project work to comply with     |
|         | Added boundary information at back of property. 09/05                                                                             | 08 Changes to details and ceiling construction   | Simone and David van der Plas              |                                                  |                                                                                                                                  | NZS 3604:1999 + amandments      |
|         | More info on details. Included East & West Elevations                                                                             |                                                  |                                            |                                                  | All dimensions are indicative and must be checked on site.                                                                       | and the NZ Building Code        |
| В       | uilding Consent Drawing                                                                                                           | Main Contact : (04) 437 553 or 021 599 955       | 33 Kaiwharawl                              | nara Rd 4 A&B                                    | Issue Date: 11 March 2008 Printed: 11/05/2008 - 10:43 p.m.                                                                       |                                 |
| AI      | terations                                                                                                                         | Encompas Ideas Ltd.<br>33 Kaiwharawhara Rd 4 A&B | Project location and<br>Legal Description: | UNIT 4 A & B UP 80827<br>AU54/55/56 & AU57/58/59 | Bracken House Design Ltd.tel: (04) 938 1860 - fax: (04) 938 187024 Bracken Street - PETONE - LHArchicad technician:Albert Wayers | <b>BA.3.6</b><br>Job no: 20245  |