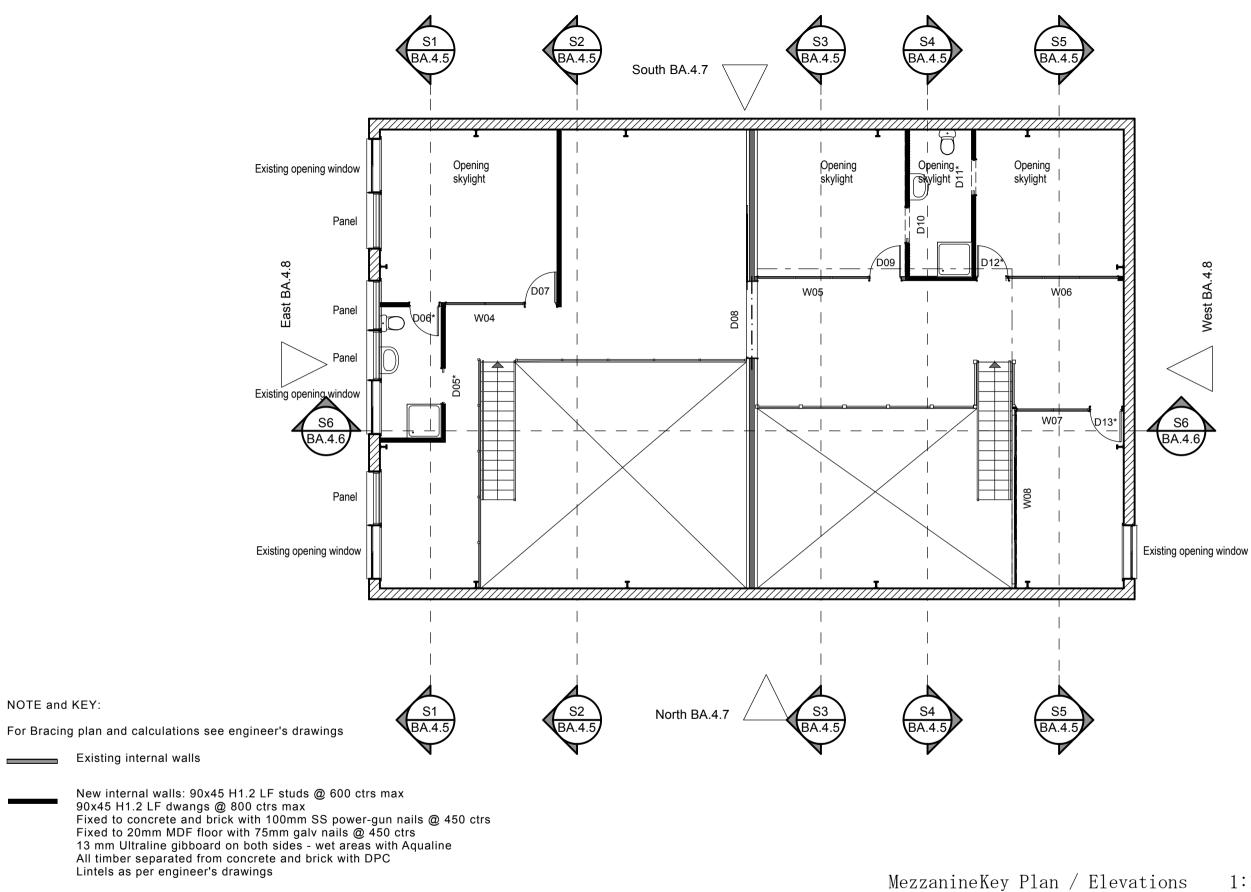

| Revision | Listed scales are for A3 prints                              |          |                                                       |                                         |  |                                                                                                                                  |                                |  |  |  |
|----------|--------------------------------------------------------------|----------|-------------------------------------------------------|-----------------------------------------|--|----------------------------------------------------------------------------------------------------------------------------------|--------------------------------|--|--|--|
| 17/04/08 | Additional balustrade and partition construction information | 17/04/08 | Changes to new sky-lights and ventilation calculation | Client:                                 |  | Mezzanine Key Plan                                                                                                               | Project work to comply with    |  |  |  |
|          | Added boundary information at back of property.              | 09/05/08 | Changes to details and ceiling construction           | Simone and David van der Plas           |  |                                                                                                                                  | NZS 3604:1999 + amandments     |  |  |  |
|          | More info on details. Included East & West Elevations        |          |                                                       |                                         |  | All dimensions are indicative and must be checked on site.                                                                       | and the NZ Building Code       |  |  |  |
| Bu       | ilding Consent Drawin                                        | igs      | Main Contact : (04) 437 553 or 021 599 955            | 33 Kaiwharawł                           |  | Issue Date: 11 March 2008 Printed: 11/05/2008 - 10:43 p.m.                                                                       |                                |  |  |  |
| Al       | terations                                                    |          | Encompas Ideas Ltd.<br>33 Kaiwharawhara Rd 4 A&B      | Project location and Legal Description: |  | Bracken House Design Ltd.tel: (04) 938 1860 - fax: (04) 938 187024 Bracken Street - PETONE - LHArchicad technician:Albert Wayers | <b>DA.5.7</b><br>Job no: 20245 |  |  |  |