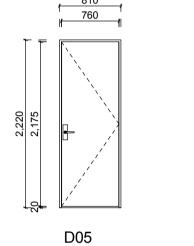

Door & Window Schedule 1:50

| Revision | s                                                                    |                                                         |                                            |                                                  |                                                                                                                                  | Listed scales are for A3 prints |
|----------|----------------------------------------------------------------------|---------------------------------------------------------|--------------------------------------------|--------------------------------------------------|----------------------------------------------------------------------------------------------------------------------------------|---------------------------------|
| 17/04/08 | Additional balustrade and partition construction information 17/04/0 | 8 Changes to new sky-lights and ventilation calculation | Client:                                    |                                                  | Door & Window Schedule                                                                                                           | Project work to comply with     |
|          | Added boundary information at back of property. 09/05/0              | 8 Changes to details and ceiling construction           | Simone and Dav                             | vid van dar Diac                                 |                                                                                                                                  | NZS 3604:1999 + amandments      |
|          | More info on details. Included East & West Elevations                |                                                         |                                            | nu vali uel Plas                                 | All dimensions are indicative and must be checked on site.                                                                       | and the NZ Building Code        |
| Bu       | ilding Consent Drawings                                              | Main Contact : (04) 437 553 or 021 599 955              | 33 Kaiwharawł                              | nara Rd 4 A&B                                    | Issue Date: 11 March 2008 Printed: 11/05/2008 - 10:43 p.m.                                                                       | Drawing No:                     |
| Al       | terations                                                            | Encompas Ideas Ltd.<br>33 Kaiwharawhara Rd 4 A&B        | Project location and<br>Legal Description: | UNIT 4 A & B UP 80827<br>AU54/55/56 & AU57/58/59 | Bracken House Design Ltd.tel: (04) 938 1860 - fax: (04) 938 187024 Bracken Street - PETONE - LHArchicad technician:Albert Wayers | <b>BA.3.11</b><br>Job no: 20245 |