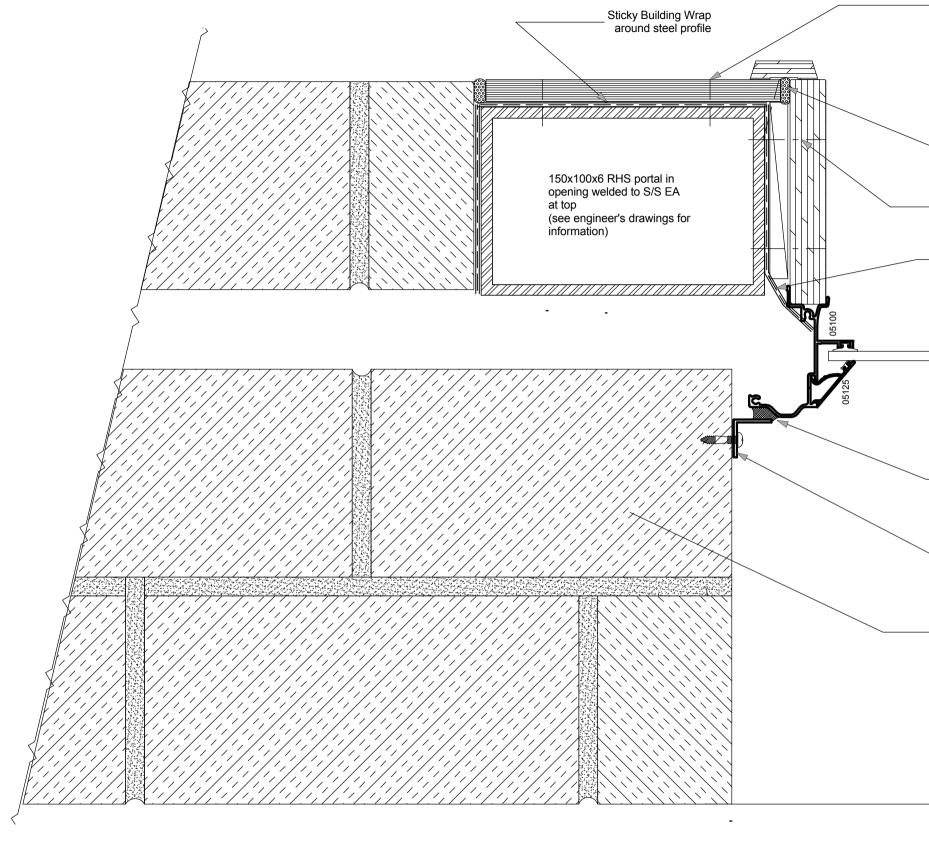

| Drawing List                       |
|------------------------------------|
| Sheet Name                         |
| Title Page                         |
| Ground FI Layout Plan              |
| Ground FI Key Plan                 |
| Ground FI Furniture Layout Plan    |
| Ground FI Plumbing Plan            |
| Ground FI Electrical Plan          |
| Mezzanine Layout Plan              |
| Mezzanine Key Plan                 |
| Mezzanine Furniture Layout Plan    |
| Mezzanine Plumbing Plan            |
| Mezzanine Electrical Plan          |
| Door & Window Schedule             |
| Mezzanine Reflected Ceiling Plan   |
| Roof Layout Plan                   |
| S1 East/West                       |
| S2 East/West                       |
| S3 East/West                       |
| S4 East/West                       |
| S5 East/West                       |
| S6 North/South                     |
| North & South Elevations           |
| East & West Elevations             |
| Det 01 Alu Door/Window Head in     |
| Det 02 Alu Door/Window Jam in      |
| Det 03 Alu Door/Window Sill in C   |
| Det 04 Alu Door Head & Sill in C/B |
| Det 05 Timber railing detail       |
| Det 06 Alu D/W jam Brick           |
| Det 07 Angled ceiling construction |
|                                    |