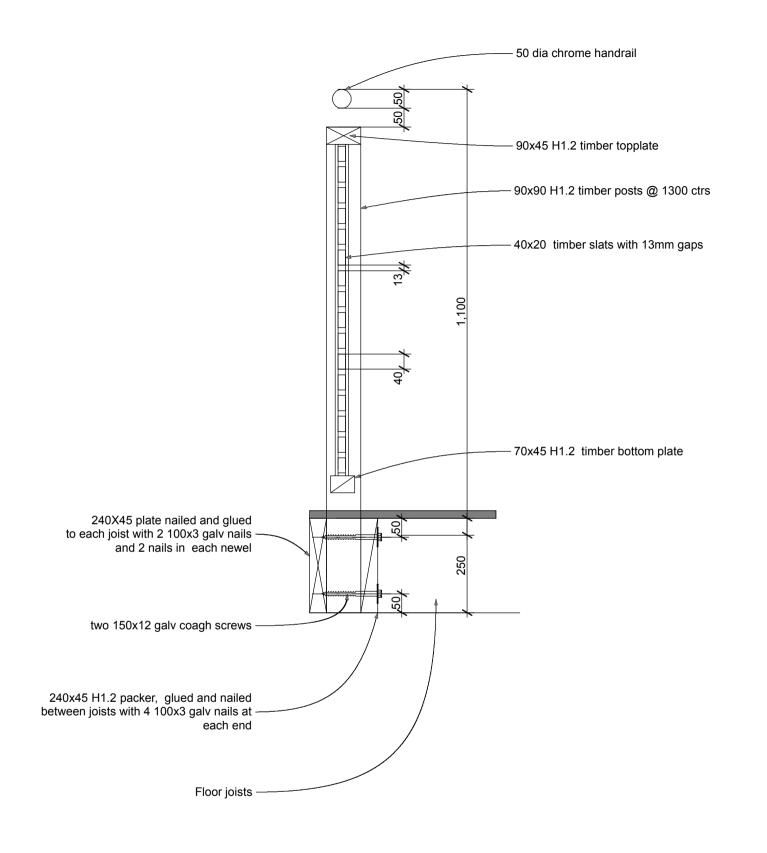

| Drawing List                       |
|------------------------------------|
| Sheet Name                         |
| Title Page                         |
| Ground FI Layout Plan              |
| Ground FI Key Plan                 |
| Ground FI Furniture Layout Plan    |
| Ground FI Plumbing Plan            |
| Ground FI Electrical Plan          |
| Mezzanine Layout Plan              |
| Mezzanine Key Plan                 |
| Mezzanine Furniture Layout Plan    |
| Mezzanine Plumbing Plan            |
| Mezzanine Electrical Plan          |
| Door & Window Schedule             |
| Mezzanine Reflected Ceiling Plan   |
| Roof Layout Plan                   |
| S1 East/West                       |
| S2 East/West                       |
| S3 East/West                       |
| S4 East/West                       |
| S5 East/West                       |
| S6 North/South                     |
| North & South Elevations           |
| East & West Elevations             |
| Det 01 Alu Door/Window Head in     |
| Det 02 Alu Door/Window Jam in      |
| Det 03 Alu Door/Window Sill in C   |
| Det 04 Alu Door Head & Sill in C/B |
| Det 05 Timber railing detail       |
| Det 06 Alu D/W jam Brick           |
| Det 07 Angled ceiling construction |
|                                    |