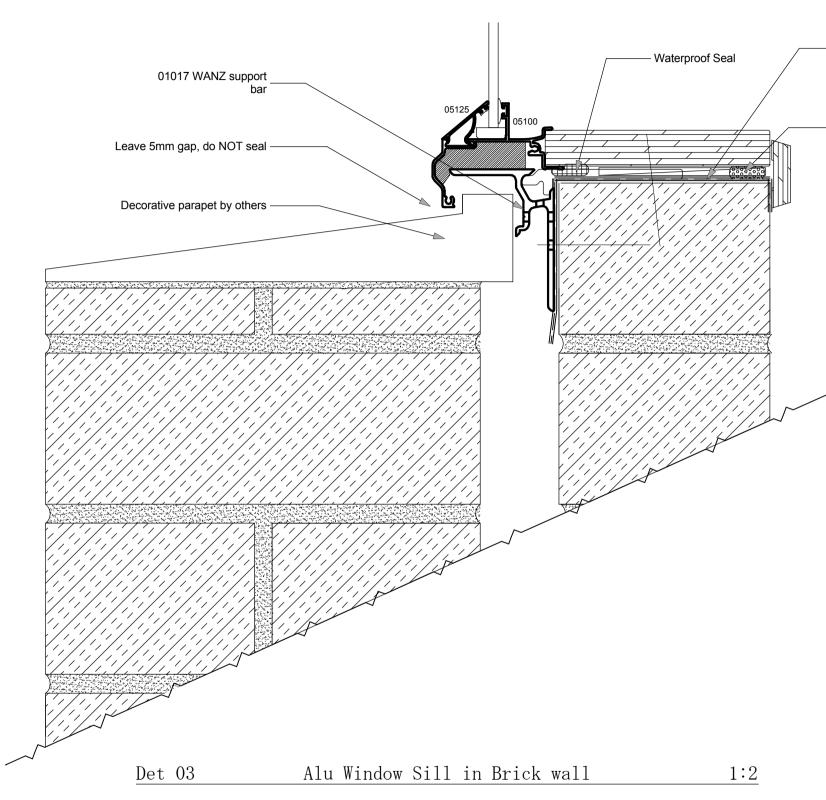

| Drawing List                       |
|------------------------------------|
| Sheet Name                         |
| Title Page                         |
| Ground FI Layout Plan              |
| Ground FI Key Plan                 |
| Ground FI Furniture Layout Plan    |
| Ground FI Plumbing Plan            |
| Ground FI Electrical Plan          |
| Mezzanine Layout Plan              |
| Mezzanine Key Plan                 |
| Mezzanine Furniture Layout Plan    |
| Mezzanine Plumbing Plan            |
| Mezzanine Electrical Plan          |
| Door & Window Schedule             |
| Mezzanine Reflected Ceiling Plan   |
| Roof Layout Plan                   |
| S1 East/West                       |
| S2 East/West                       |
| S3 East/West                       |
| S4 East/West                       |
| S5 East/West                       |
| S6 North/South                     |
| North & South Elevations           |
| East & West Elevations             |
| Det 01 Alu Door/Window Head in     |
| Det 02 Alu Door/Window Jam in      |
| Det 03 Alu Door/Window Sill in C   |
| Det 04 Alu Door Head & Sill in C/B |
| Det 05 Timber railing detail       |
| Det 06 Alu D/W jam Brick           |
| Det 07 Angled ceiling construction |
|                                    |