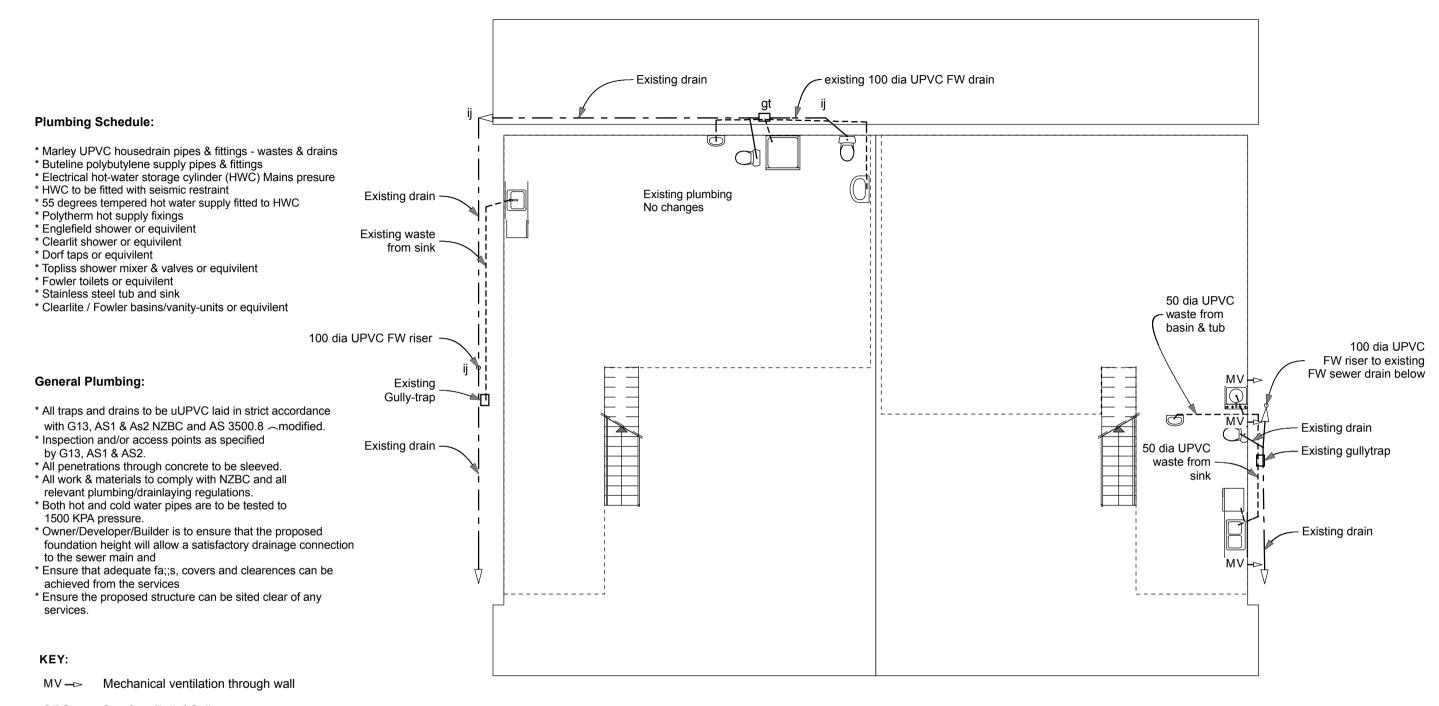

ORG Overflow Relief Gully

Ground FI

Plumbing Plan

| Revisior | s                                                            |         |                                                       |                                         |                                                  |                                                                                                                                  | Listed scales are for A3 prints |
|----------|--------------------------------------------------------------|---------|-------------------------------------------------------|-----------------------------------------|--------------------------------------------------|----------------------------------------------------------------------------------------------------------------------------------|---------------------------------|
| 03/04/0  | 8 New plumbing 4a to existing drain 4a iction information 17 | 7/04/08 | Changes to new sky-lights and ventilation calculation | Client:                                 |                                                  | Ground Fl Plumbing Plan                                                                                                          | Project work to comply with     |
|          | Added boundary information at back of property.              | 9/05/08 | Changes to details and ceiling construction           | Simone and David van der Plas           |                                                  | <b>j</b>                                                                                                                         | NZS 3604:1999 + amandments      |
|          | More info on details. Included East & West Elevations        |         |                                                       |                                         |                                                  | All dimensions are indicative and must be checked on site.                                                                       | and the NZ Building Code        |
| Βι       | <b>Building Consent Drawings</b>                             |         | Main Contact : (04) 437 553 or 021 599 955            | 33 Kaiwharaw                            | vhara Rd 4 A&B                                   | Issue Date: 11 March 2008 Printed: 11/05/2008 - 10:43 p.m.                                                                       |                                 |
| AI       | terations                                                    |         | Encompas Ideas Ltd.<br>33 Kaiwharawhara Rd 4 A&B      | Project location and Legal Description: | UNIT 4 A & B UP 80827<br>AU54/55/56 & AU57/58/59 | Bracken House Design Ltd.tel: (04) 938 1860 - fax: (04) 938 187024 Bracken Street - PETONE - LHArchicad technician:Albert Wayers |                                 |

KEY:

MV -> Mechanical ventilation through wall

FWG Floor Waste Gully

FW Foul Water / Waste Water

Mezzanine Plumbing Plan

| Revisio | ns                                                        |          |                                                       |                                            |                                                  |                                                                                                                                  | Listed scales are for A3 prints |
|---------|-----------------------------------------------------------|----------|-------------------------------------------------------|--------------------------------------------|--------------------------------------------------|----------------------------------------------------------------------------------------------------------------------------------|---------------------------------|
| 03/04/  | 8 New plumbing 4a to existing drain 4a iction information | 17/04/08 | Changes to new sky-lights and ventilation calculation | Client:                                    |                                                  | Mezzanine Plumbing Plan                                                                                                          | Project work to comply with     |
|         | Added boundary information at back of property.           | 09/05/08 | Changes to details and ceiling construction           | Simone and Dav                             | vid van dar Dlac                                 |                                                                                                                                  | NZS 3604:1999 + amandments      |
|         | More info on details. Included East & West Elevations     |          |                                                       |                                            | nu vali uel Plas                                 | All dimensions are indicative and must be checked on site.                                                                       | and the NZ Building Code        |
| B       | uilding Consent Drawin                                    | qs       | Main Contact :(04) 437 553 or 021 599 955             | 33 Kaiwharaw                               | hara Rd 4 A&B                                    | Issue Date: 11 March 2008 Printed: 11/05/2008 - 10:43 p.m.                                                                       | Drawing No:                     |
|         | terations                                                 | 0-       | Encompas Ideas Ltd.<br>33 Kaiwharawhara Rd 4 A&B      | Project location and<br>Legal Description: | UNIT 4 A & B UP 80827<br>AU54/55/56 & AU57/58/59 | Bracken House Design Ltd.tel: (04) 938 1860 - fax: (04) 938 187024 Bracken Street - PETONE - LHArchicad technician:Albert Wayers | <b>BA.3.9</b><br>Job no: 20245  |