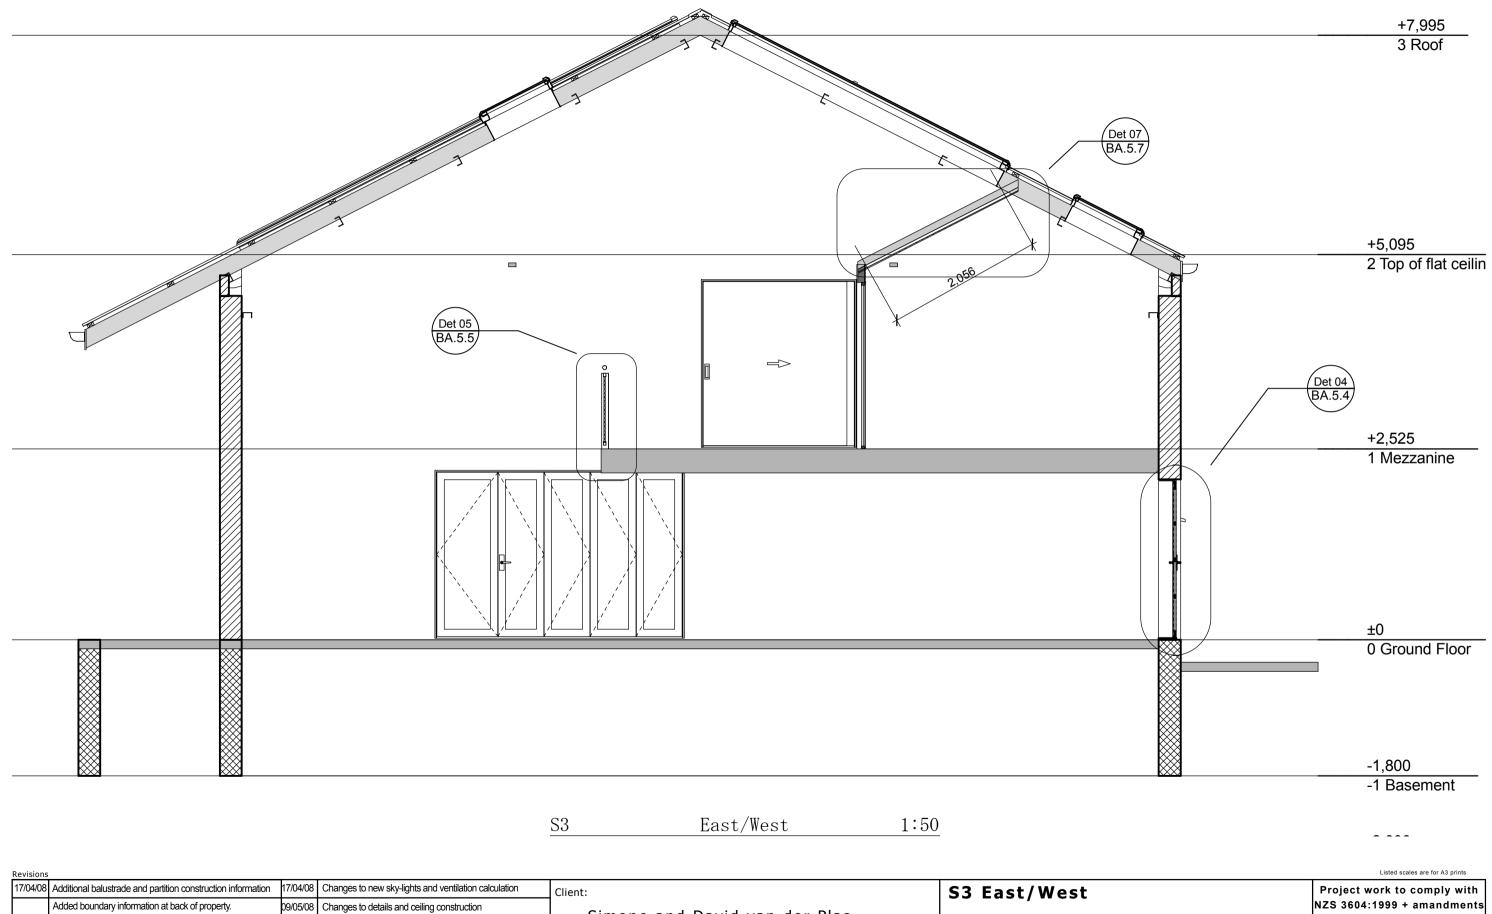

S4

1:50

| Revisior | S                                                                    |                                                          |                                                                                          |                                                                                                                                  | Listed scales are for A3 prints |
|----------|----------------------------------------------------------------------|----------------------------------------------------------|------------------------------------------------------------------------------------------|----------------------------------------------------------------------------------------------------------------------------------|---------------------------------|
| 17/04/08 | 3 Additional balustrade and partition construction information 17/04 | 08 Changes to new sky-lights and ventilation calculation | Client:                                                                                  | S4 East/West                                                                                                                     | Project work to comply with     |
|          | Added boundary information at back of property. 09/05                | 08 Changes to details and ceiling construction           | Simone and David van der Plas                                                            |                                                                                                                                  | NZS 3604:1999 + amandments      |
|          | More info on details. Included East & West Elevations                |                                                          | Simone and David van der Plas                                                            | All dimensions are indicative and must be checked on site.                                                                       | and the NZ Building Code        |
| Bu       | ilding Consent Drawing                                               | Main Contact : (04) 437 553 or 021 599 955               | 33 Kaiwharawhara Rd 4 A&B                                                                | Issue Date: 11 March 2008 Printed: 11/05/2008 - 10:44 p.m.                                                                       | Drawing No:                     |
| Al       | terations                                                            | Encompas Ideas Ltd.<br>33 Kaiwharawhara Rd 4 A&B         | Project location and UNIT 4 A & B UP 80827<br>Legal Description: AU54/55/56 & AU57/58/59 | Bracken House Design Ltd.tel: (04) 938 1860 - fax: (04) 938 187024 Bracken Street - PETONE - LHArchicad technician:Albert Wayers | <b>BA.4.4</b><br>Job no: 20245  |