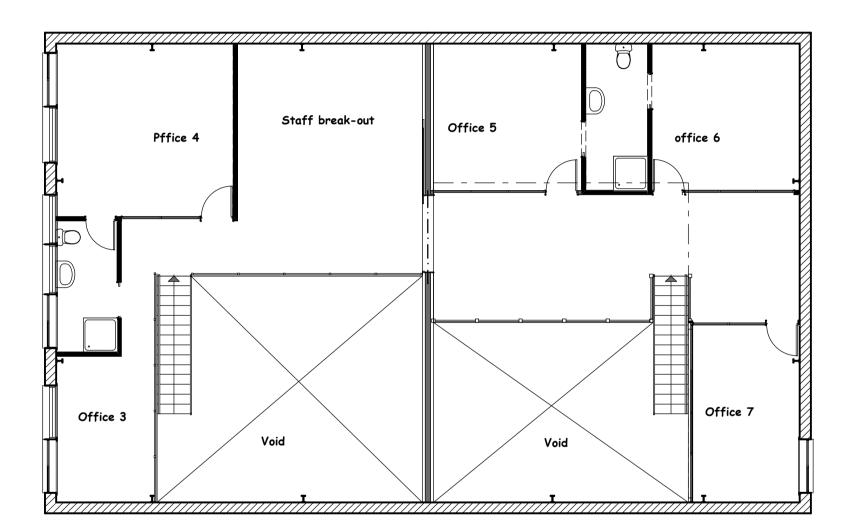

Dimensions are approximately and need to be checked on site

For construction details see engineer's drawings

Dimension Plan Mezzanine

| Revisio | ns                                                                                                                                |                                                  |                                            |                                                  |                                                                                                                                  | Listed scales are for A3 prints |
|---------|-----------------------------------------------------------------------------------------------------------------------------------|--------------------------------------------------|--------------------------------------------|--------------------------------------------------|----------------------------------------------------------------------------------------------------------------------------------|---------------------------------|
| 17/04/0 | 24/08 Additional balustrade and partition construction information 17/04/08 Changes to new sky-lights and ventilation calculation |                                                  | Client:                                    |                                                  | Mezzanine Layout Plan                                                                                                            | Project work to comply with     |
|         | Added boundary information at back of property. 09/05                                                                             | 08 Changes to details and ceiling construction   | Simone and David van der Plas              |                                                  |                                                                                                                                  | NZS 3604:1999 + amandments      |
|         | More info on details. Included East & West Elevations                                                                             |                                                  |                                            |                                                  | All dimensions are indicative and must be checked on site.                                                                       | and the NZ Building Code        |
| В       | uilding Consent Drawing                                                                                                           | Main Contact : (04) 437 553 or 021 599 955       | 33 Kaiwharawl                              | nara Rd 4 A&B                                    | Issue Date: 11 March 2008 Printed: 11/05/2008 - 10:43 p.m.                                                                       |                                 |
| AI      | terations                                                                                                                         | Encompas Ideas Ltd.<br>33 Kaiwharawhara Rd 4 A&B | Project location and<br>Legal Description: | UNIT 4 A & B UP 80827<br>AU54/55/56 & AU57/58/59 | Bracken House Design Ltd.tel: (04) 938 1860 - fax: (04) 938 187024 Bracken Street - PETONE - LHArchicad technician:Albert Wayers | <b>BA.3.6</b><br>Job no: 20245  |