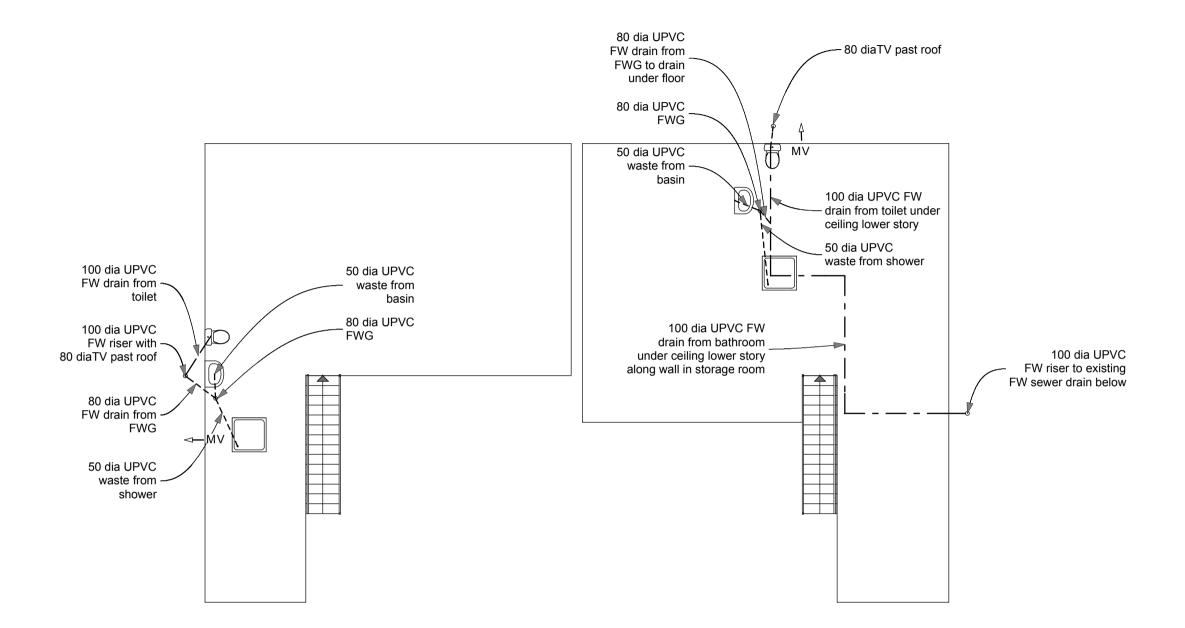

KEY:

MV -> Mechanical ventilation through wall

FWG Floor Waste Gully

FW Foul Water / Waste Water

Mezzanine Plumbing Plan

| Revisio | ns                                                        |          |                                                       |                                            |                                                  |                                                                                                                                  | Listed scales are for A3 prints |
|---------|-----------------------------------------------------------|----------|-------------------------------------------------------|--------------------------------------------|--------------------------------------------------|----------------------------------------------------------------------------------------------------------------------------------|---------------------------------|
| 03/04/  | 8 New plumbing 4a to existing drain 4a iction information | 17/04/08 | Changes to new sky-lights and ventilation calculation | Client:                                    |                                                  | Mezzanine Plumbing Plan                                                                                                          | Project work to comply with     |
|         | Added boundary information at back of property.           | 09/05/08 | Changes to details and ceiling construction           | Simone and Dav                             | vid van dar Dlac                                 |                                                                                                                                  | NZS 3604:1999 + amandments      |
|         | More info on details. Included East & West Elevations     |          |                                                       |                                            | nu vali uel Plas                                 | All dimensions are indicative and must be checked on site.                                                                       | and the NZ Building Code        |
| B       | uilding Consent Drawin                                    | qs       | Main Contact :(04) 437 553 or 021 599 955             | 33 Kaiwharaw                               | hara Rd 4 A&B                                    | Issue Date: 11 March 2008 Printed: 11/05/2008 - 10:43 p.m.                                                                       | Drawing No:                     |
|         | terations                                                 | 0-       | Encompas Ideas Ltd.<br>33 Kaiwharawhara Rd 4 A&B      | Project location and<br>Legal Description: | UNIT 4 A & B UP 80827<br>AU54/55/56 & AU57/58/59 | Bracken House Design Ltd.tel: (04) 938 1860 - fax: (04) 938 187024 Bracken Street - PETONE - LHArchicad technician:Albert Wayers | <b>BA.3.9</b><br>Job no: 20245  |