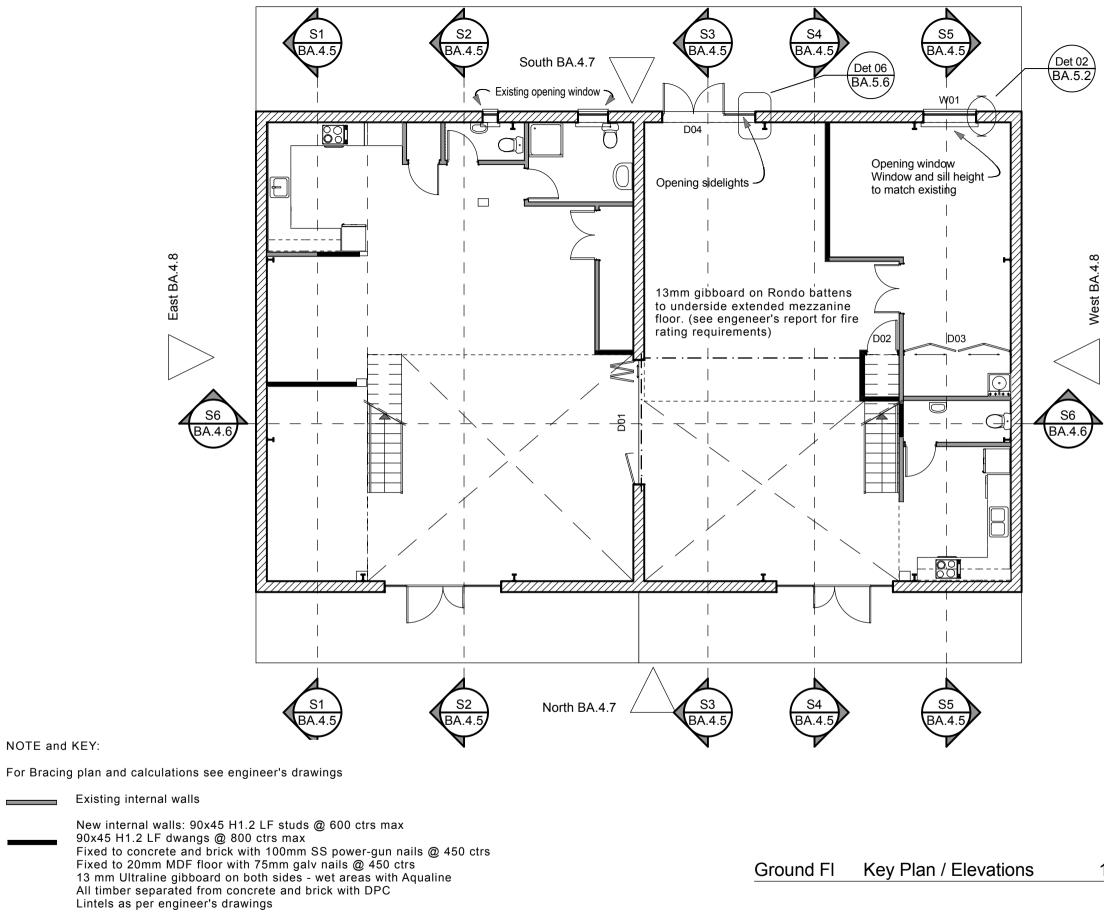

| Revisior | าร                                                                             |            |                                                       |                                            |                                                  |                                                                                                                                  | Listed scales are for A3 prints |
|----------|--------------------------------------------------------------------------------|------------|-------------------------------------------------------|--------------------------------------------|--------------------------------------------------|----------------------------------------------------------------------------------------------------------------------------------|---------------------------------|
| 17/04/0  | 17/04/08 Additional balustrade and partition construction information 17/04/08 |            | Changes to new sky-lights and ventilation calculation | Client:                                    |                                                  | Ground FI Key Plan                                                                                                               | Project work to comply with     |
|          | Added boundary information at back of property.                                | 09/05/08   | Changes to details and ceiling construction           | Simone and David van der Plas              |                                                  |                                                                                                                                  | NZS 3604:1999 + amandments      |
|          | More info on details. Included East & West Elevations                          |            |                                                       |                                            |                                                  | All dimensions are indicative and must be checked on site.                                                                       | and the NZ Building Code        |
| Βι       | <b>Building Consent Drawings</b>                                               |            | Main Contact : (04) 437 553 or 021 599 955            | 33 Kaiwharawl                              | hara Rd 4 A&B                                    | Issue Date: 11 March 2008 Printed: 11/05/2008 - 10:43 p.m.                                                                       | Drawing No:                     |
|          | terations                                                                      | <b>J</b> - | Encompas Ideas Ltd.<br>33 Kaiwharawhara Rd 4 A&B      | Project location and<br>Legal Description: | UNIT 4 A & B UP 80827<br>AU54/55/56 & AU57/58/59 | Bracken House Design Ltd.tel: (04) 938 1860 - fax: (04) 938 187024 Bracken Street - PETONE - LHArchicad technician:Albert Wayers | <b>BA.3.2</b><br>Job no: 20245  |