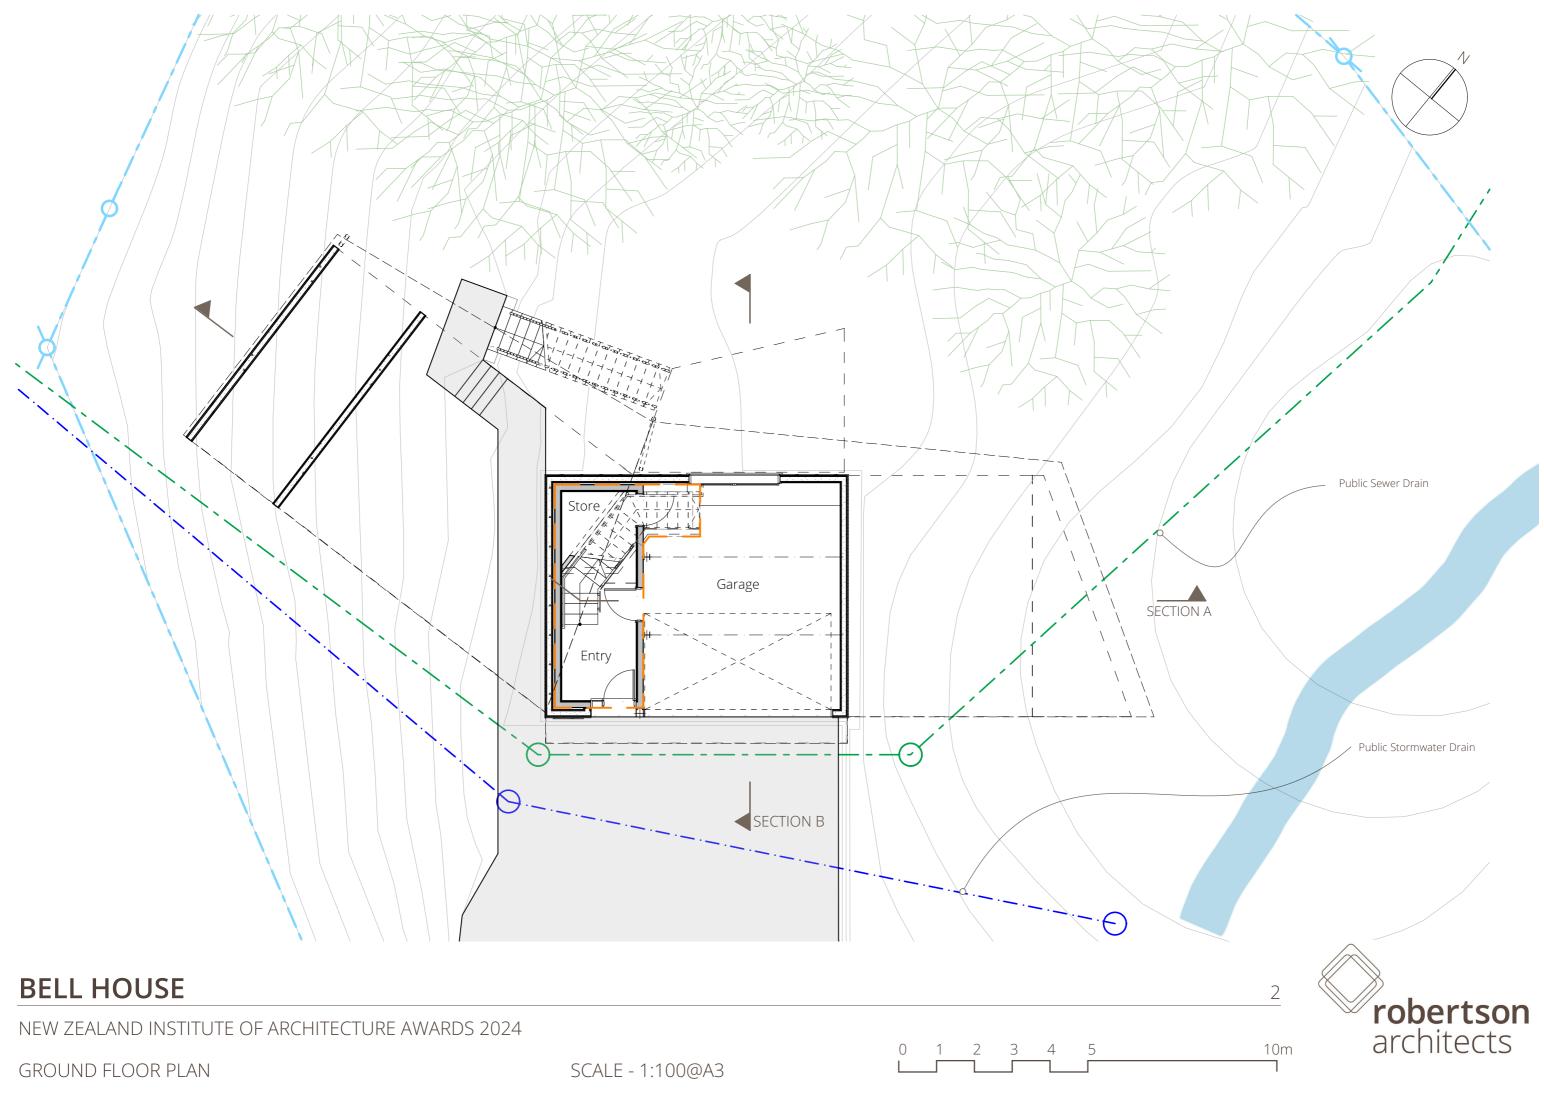

#### LEGEND

Easements

Additional Land Purchase

Building Footprint

| (A)        | Easement - sewer & stormwater drains |
|------------|--------------------------------------|
| FA         | Easement - sewer & stormwater drains |
| FB         | Easement - sewer & stormwater drains |
| G          | Easement - bush & stream protection  |
| (H)        | Easement - bush & stream protection  |
|            | Easement - bush & stream protection  |
| $\bigcirc$ | Easement - sewer & stormwater drains |
| KA         | Easement - stormwater drains         |
|            | Easement - bush & stream protection  |
| $\bigcirc$ | Easement - sewer & stormwater drains |
| $\bigcirc$ | Easement - sewer & stormwater drains |