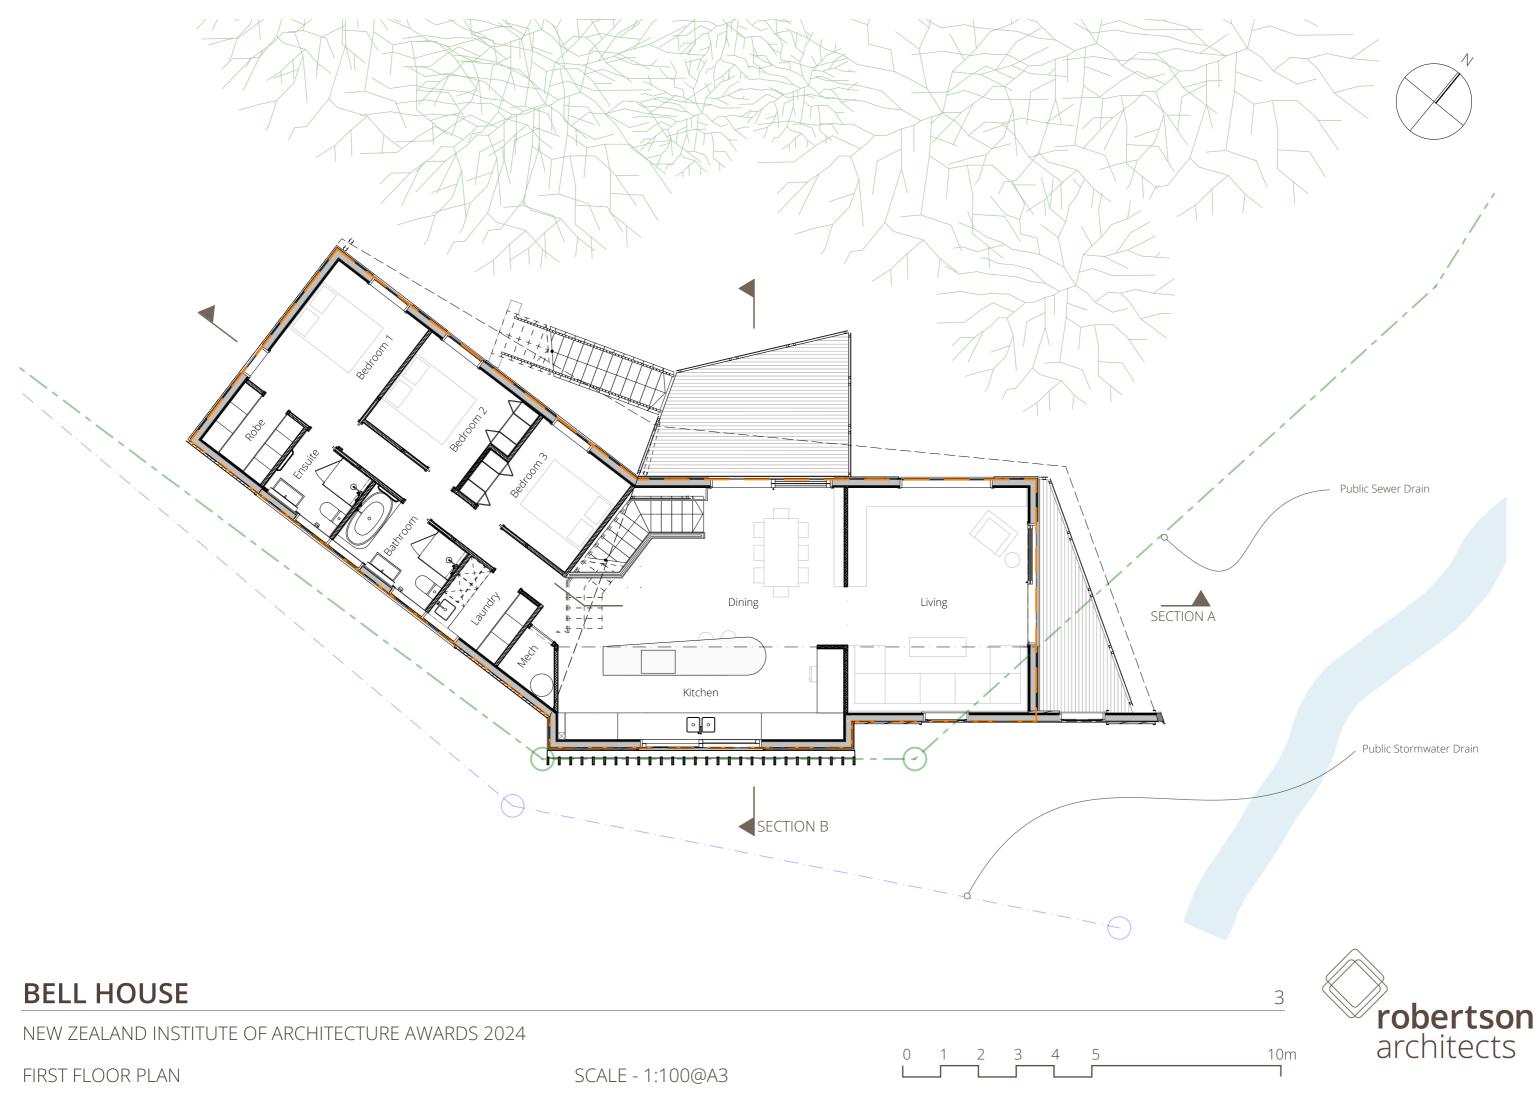

#### LEGEND

Easements

Additional Land Purchase

Building Footprint

| (A)        | Easement - sewer & stormwater drains |
|------------|--------------------------------------|
| FA         | Easement - sewer & stormwater drains |
| FB         | Easement - sewer & stormwater drains |
| G          | Easement - bush & stream protection  |
| (H)        | Easement - bush & stream protection  |
|            | Easement - bush & stream protection  |
| $\bigcirc$ | Easement - sewer & stormwater drains |
| KA         | Easement - stormwater drains         |
|            | Easement - bush & stream protection  |
| $\bigcirc$ | Easement - sewer & stormwater drains |
| $\bigcirc$ | Easement - sewer & stormwater drains |