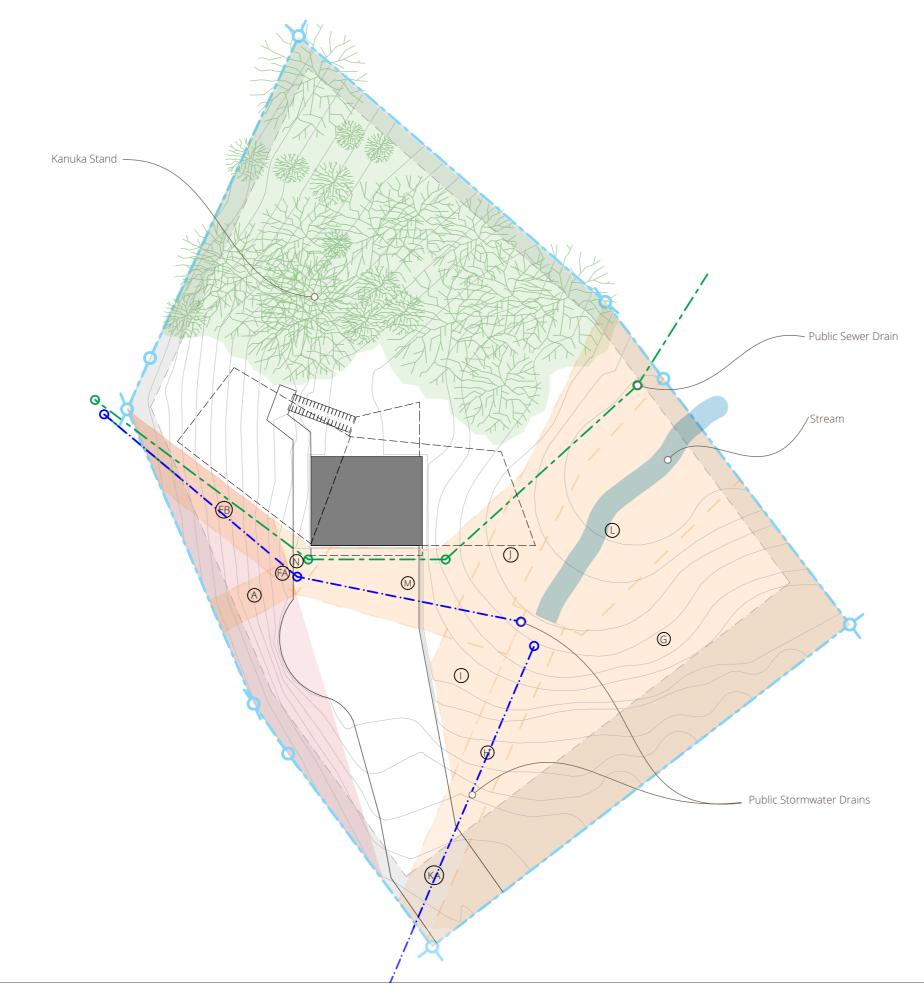

## robertson architects

NEW ZEALAND INSTITUTE OF ARCHITECTURE AWARDS 2024

SITE PLAN

SCALE - 1:300@A3

#### LEGEND

Easements

Additional Land Purchase

Building Footprint

| (A)        | Easement - sewer & stormwater drains |
|------------|--------------------------------------|
| FA         | Easement - sewer & stormwater drains |
| FB         | Easement - sewer & stormwater drains |
| G          | Easement - bush & stream protection  |
| (H)        | Easement - bush & stream protection  |
|            | Easement - bush & stream protection  |
| $\bigcirc$ | Easement - sewer & stormwater drains |
| KA         | Easement - stormwater drains         |
|            | Easement - bush & stream protection  |
| $\bigcirc$ | Easement - sewer & stormwater drains |
| $\bigcirc$ | Easement - sewer & stormwater drains |