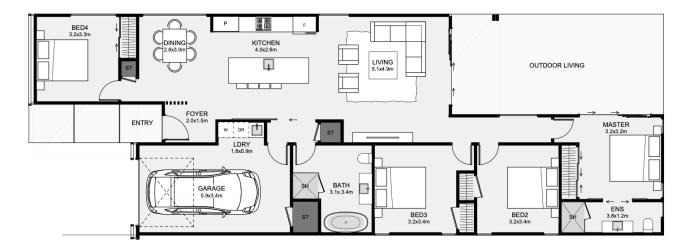

## **BONNIE PLAN**Classic Collection

This ultra-modern home has a small footprint with four bedrooms inside. The living, kitchen and dining enjoy an open plan layout, leading to a covered outdoor space. A nice feature with this home is the fourth bedroom which is separate from the other rooms and close to the entry. This allows the extra room to be used for guests or an office. The master includes its own ensuite and access to the outdoor living. If you love that modern, sleek style, this a home that will impress both outside and in!