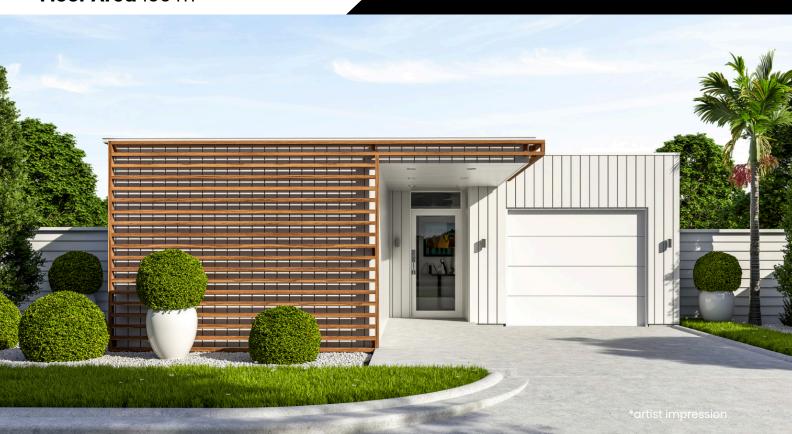

## **BONNIE PLAN**Classic Collection

This ultra-modern home has a small footprint with four bedrooms inside. The living, kitchen and dining enjoy an open plan layout, leading to a covered outdoor space. A nice feature with this home is the fourth bedroom which is separate from the other rooms and close to the entry. This allows the extra room to be used for guests or an office. The master includes its own ensuite and access to the outdoor living. If you love that modern, sleek style, this a home that will impress both outside and in!