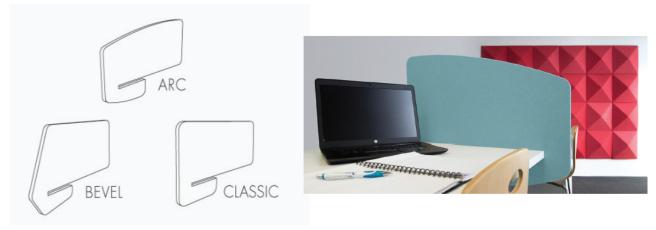

#### **COVE**

A personal slide-on acoustic divider for a quiet and sheltered desk space. Available in three unique styles. Cove is a simple acoustic solution for privacy in open plan settings.