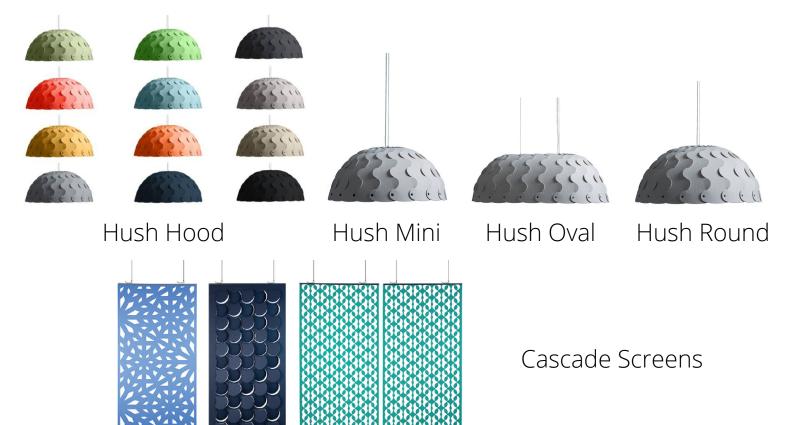

# Acoustics













Ceiling Lattice

## **COMPOSITION**





Acoustic and decorative wall fabric, composition is the simple choice for managing echo and creating a durable interior solution.

#### **COVE**



A personal slide-on acoustic divider for a quiet and sheltered desk space. Available in three unique styles. Cove is a simple acoustic solution for privacy in open plan settings.

## **CUBE**



A lightweight and semi-rigid panel that has sound absorbing properties. Designed with solid colour throughout and can be used in a large array of spatial design and interior solutions.

### **WORKSTATION**



A Vertiface covered polyester panel that combines superior noise absorption with unique finishing options. Durable and lightweight, Workstation can be used in wide array of commercial applications, i