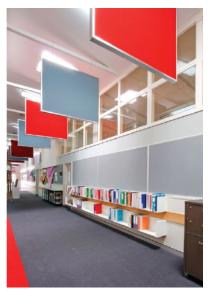

## **CUBE**

A lightweight and semi-rigid panel that has sound absorbing properties. Designed with solid colour throughout and can be used in a large array of spatial design and interior solutions.