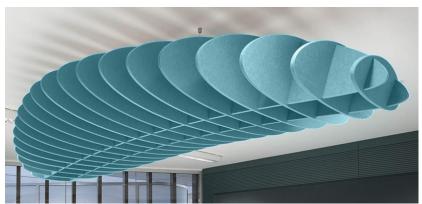

# Acoustics













Ceiling Lattice

## **COMPOSITION**





Acoustic and decorative wall fabric, composition is the simple choice for managing echo and creating a durable interior solution.

#### **COVE**



A personal slide-on acoustic divider for a quiet and sheltered desk space. Available in three unique styles. Cove is a simple acoustic solution for privacy in open plan settings.

## **CUBE**



A lightweight and semi-rigid panel that has sound absorbing properties. Designed with solid colour throughout and can be used in a large array of spatial design and interior solutions.

### **WORKSTATION**



A Vertiface covered polyester panel that combines superior noise absorption with unique finishing options. Durable and lightweight, Workstation can be used in wide array of commercial applications, includi