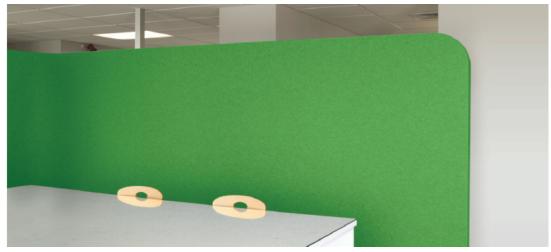

#### **COVE**

A personal slide-on acoustic divider for a quiet and sheltered desk space. Available in three unique styles. Cove is a simple acoustic solution for privacy in open plan settings.