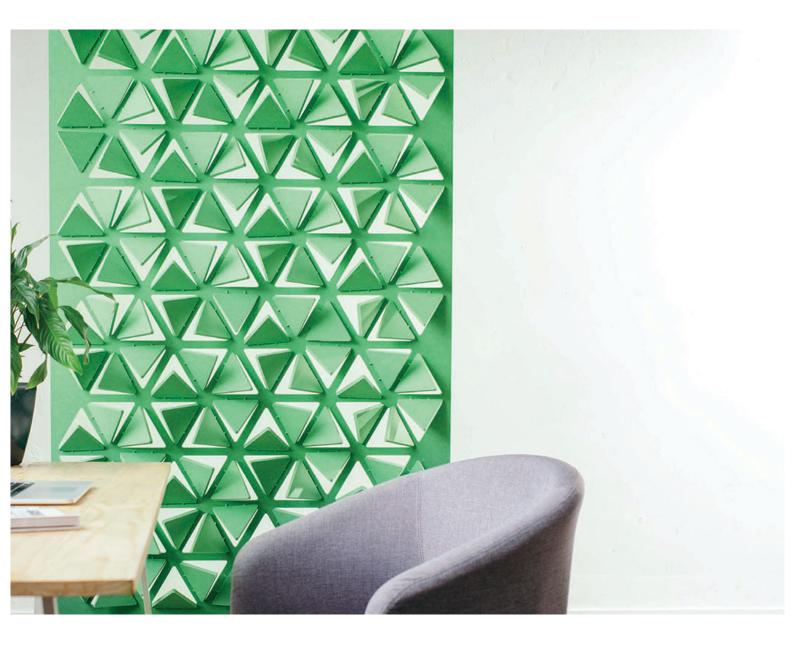

# Acoustics













Ceiling Lattice

## **COMPOSITION**





Acoustic and decorative wall fabric, composition is the simple choice for managing echo and creating a durable interior solution.

#### **COVE**



A personal slide-on acoustic divider for a quiet and sheltered desk space. Available in three unique styles. Cove is a simple acoustic solution for privacy in open plan settings.

## **CUBE**



A lightweight and semi-rigid panel that has sound absorbing properties. Designed with solid colour throughout and can be used in a large array of spatial design and interior solutions.

### **WORKSTATION**



A Vertiface covered polyester panel that combines superior noise absorption with unique finishing options. Durable and lightweight, Workstation can be used in wide array of commercial applications,