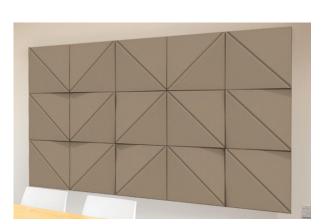

# Acoustics













Ceiling Lattice

## **COMPOSITION**





Acoustic and decorative wall fabric, composition is the simple choice for managing echo and creating a durable interior solution.

#### **COVE**



A personal slide-on acoustic divider for a quiet and sheltered desk space. Available in three unique styles. Cove is a simple acoustic solution for privacy in open plan settings.

## **CUBE**



A lightweight and semi-rigid panel that has sound absorbing properties. Designed with solid colour throughout and can be used in a large array of spatial design and interior solutions.

### **WORKSTATION**



A Vertiface covered polyester panel that combines superior noise absorption with unique finishing options. Durable and lightweight, Workstation can be used in wide array of commercial applications, inc