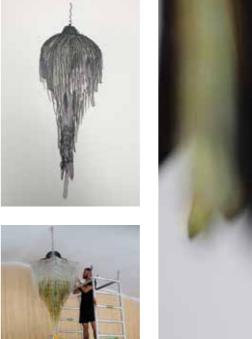

## Angelshare

2015

\_ 05

# Sunstrike 2017

04 \_\_\_\_\_

Angelshare 2015 Pressed Glass Stainless steel frame 3 x LED 590mm diameter 830mm length 28kgs

06 \_\_\_\_\_

Buller 2017 Pressed Glass Stainless steel frame 1 x LED 650mm diameter 700mm length 26kgs