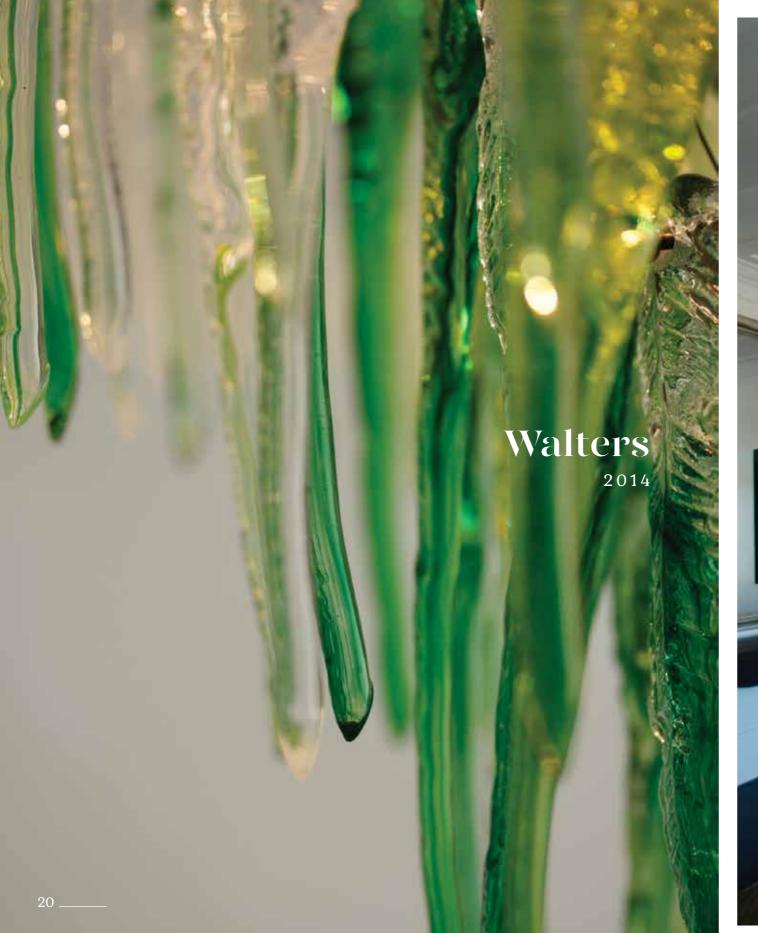

#### Walters 2014

Pressed Glass Electroplated steel frame 1 x LED 530mm diameter 580mm length 26kgs

22 \_\_\_\_\_

R.I.P 2017 Cast Glass Stainless steel frame 1 x LED 600 mm Diameter 600 mm Length 18 kg

24 \_\_\_\_\_