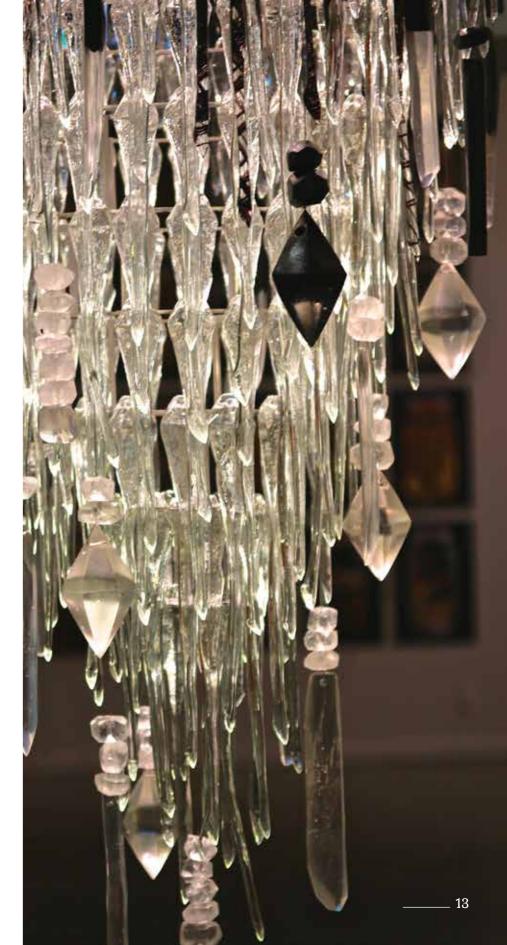

10 \_\_\_\_\_

Black Ice 2017 Pressed Glass Stainless steel frame 1 x LED 590mm diameter 630mm length 23kgs

Light at the End of the Tunnel 2016 Pressed Glass Crystal Drops Individually cast glass diamonds and crystal drops. Cut wooden crystals Stainless steel frame 1 x LED 1200mm diameter 2200mm length 120kgs 14 \_\_\_\_\_ The Twins 2017 Pressed Glass Stainless Steel Frame 4 LED 1100mm diameter 1500mm length 90kg each 16 \_\_\_\_\_