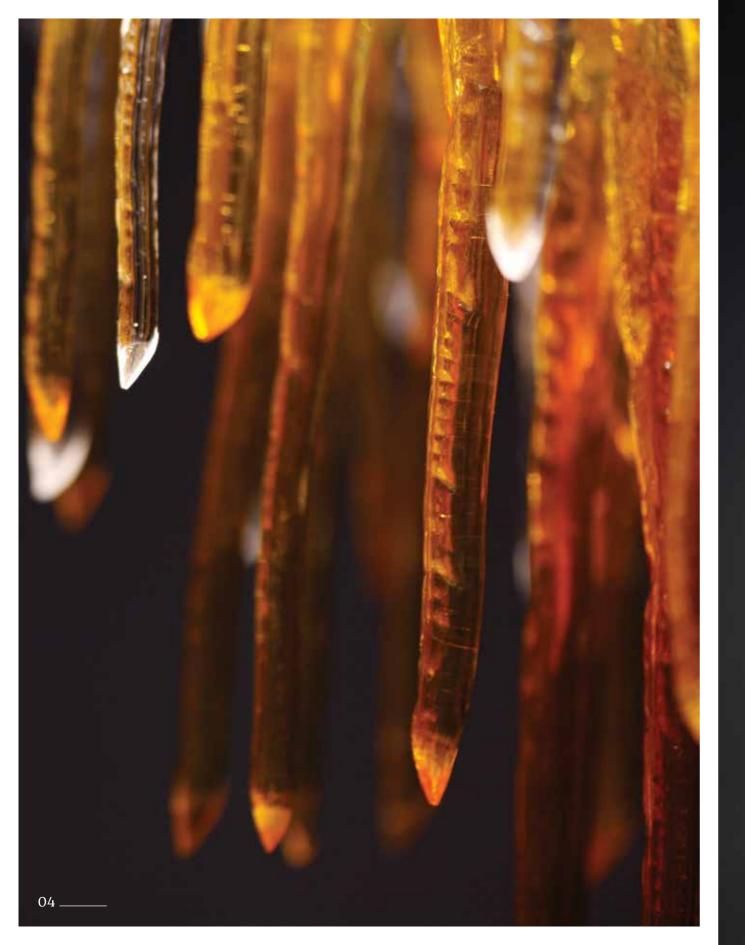

# Sunstrike 2017

04 \_\_\_\_\_

Angelshare 2015 Pressed Glass Stainless steel frame 3 x LED 590mm diameter 830mm length 28kgs

06 \_\_\_\_\_

Buller 2017 Pressed Glass Stainless steel frame 1 x LED 650mm diameter 700mm length 26kgs