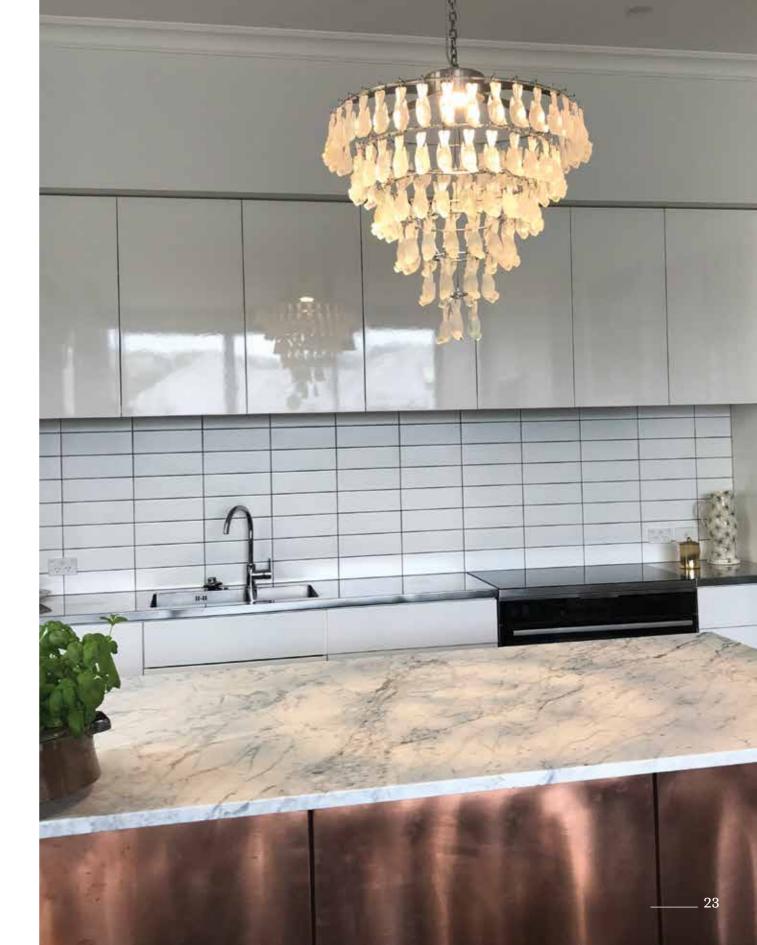

#### Walters 2014

Pressed Glass Electroplated steel frame 1 x LED 530mm diameter 580mm length 26kgs

22 \_\_\_\_\_

R.I.P 2017 Cast Glass Stainless steel frame 1 x LED 600 mm Diameter 600 mm Length 18 kg

24 \_\_\_\_\_