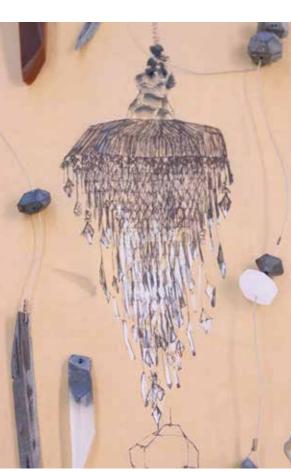

10 \_\_\_\_\_

Black Ice 2017 Pressed Glass Stainless steel frame 1 x LED 590mm diameter 630mm length 23kgs

Light at the End of the Tunnel 2016 Pressed Glass Crystal Drops Individually cast glass diamonds and crystal drops. Cut wooden crystals Stainless steel frame 1 x LED 1200mm diameter 2200mm length 120kgs 14 \_\_\_\_\_ The Twins 2017 Pressed Glass Stainless Steel Frame 4 LED 1100mm diameter 1500mm length 90kg each 16 \_\_\_\_\_