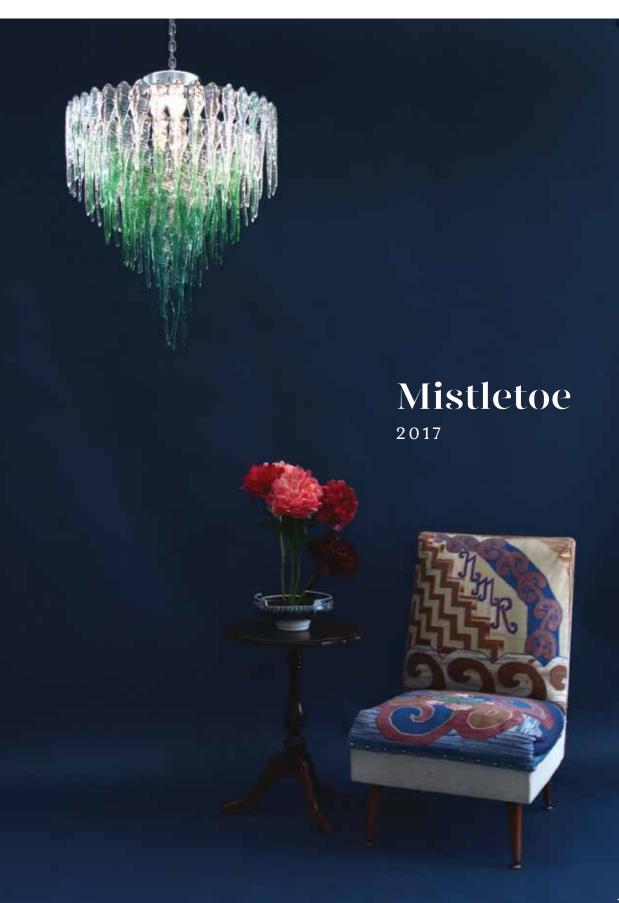

12 \_\_\_\_\_

Mistletoe 2017 **Pressed Glass** Stainless steel frame 1 x LED 550mm diameter 600mm length 24kgs

20 \_\_\_\_\_