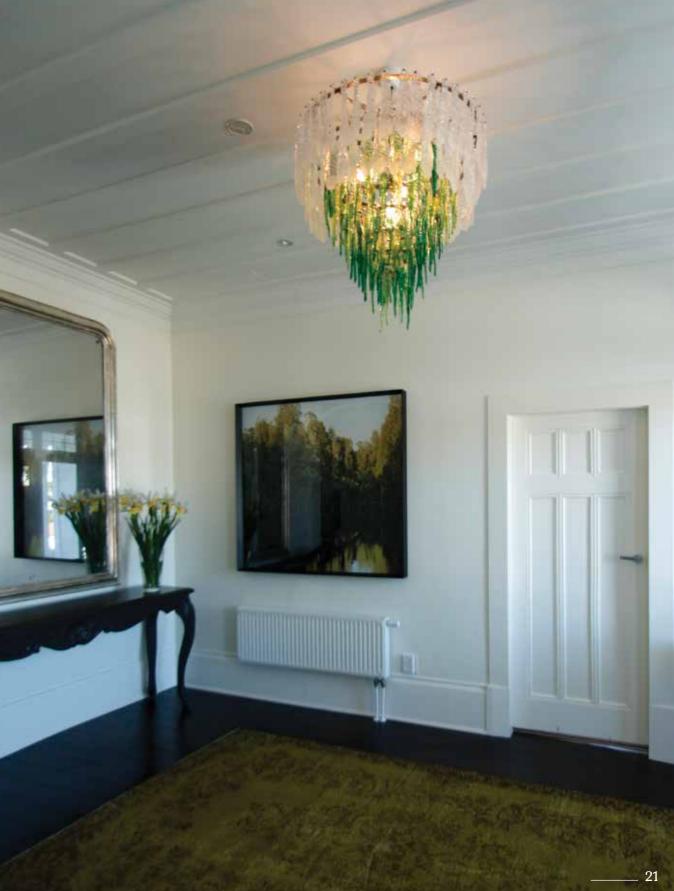

12 \_\_\_\_\_

Mistletoe 2017 **Pressed Glass** Stainless steel frame 1 x LED 550mm diameter 600mm length 24kgs

20 \_\_\_\_\_