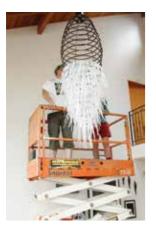

10 \_\_\_\_\_

Black Ice 2017 Pressed Glass Stainless steel frame 1 x LED 590mm diameter 630mm length 23kgs

Light at the End of the Tunnel 2016 Pressed Glass Crystal Drops Individually cast glass diamonds and crystal drops. Cut wooden crystals Stainless steel frame 1 x LED 1200mm diameter 2200mm length 120kgs 14 \_\_\_\_\_ The Twins 2017 Pressed Glass Stainless Steel Frame 4 LED 1100mm diameter 1500mm length 90kg each 16 \_\_\_\_\_