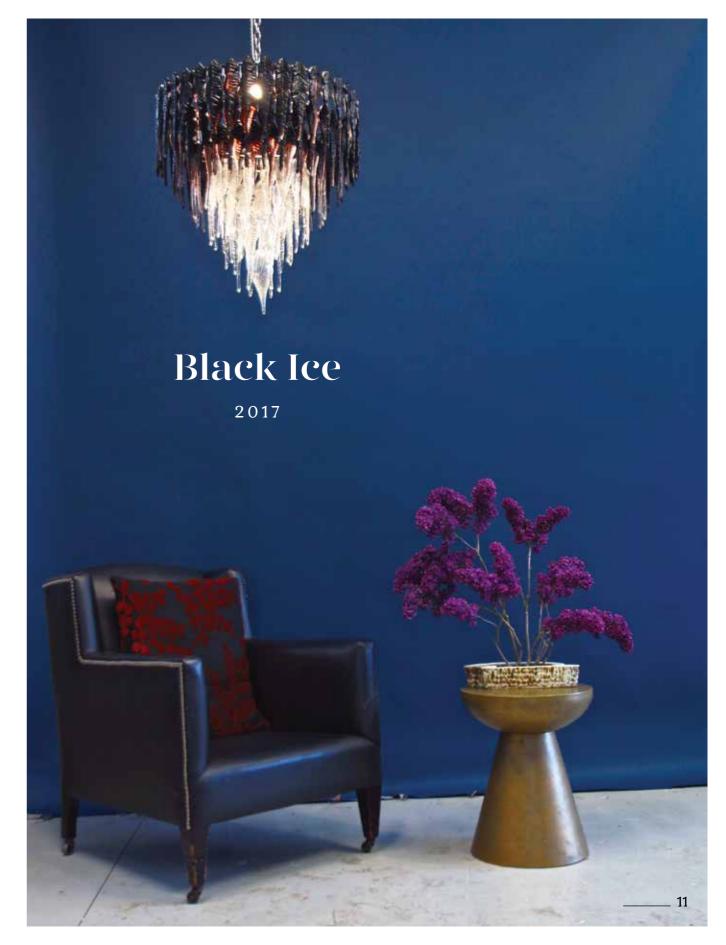

10 \_\_\_\_\_

Black Ice 2017 Pressed Glass Stainless steel frame 1 x LED 590mm diameter 630mm length 23kgs

Light at the End of the Tunnel 2016 Pressed Glass Crystal Drops Individually cast glass diamonds and crystal drops. Cut wooden crystals Stainless steel frame 1 x LED 1200mm diameter 2200mm length 120kgs 14 \_\_\_\_\_ The Twins 2017 Pressed Glass Stainless Steel Frame 4 LED 1100mm diameter 1500mm length 90kg each 16 \_\_\_\_\_