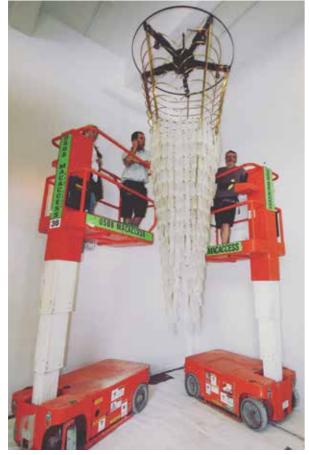

CRYSTAI

CRYSTAL chandeliers CHAIN GANG Bespoke, contemporary glass chandeliers made by world–leading artists Leanne Williams and Jim Dennison of the Crystal Chain Gang.

Collaborating since 2003, the pair have a reputation for pushing the boundaries of art, craft and design and making handcrafted glasswork perfectly suited to both public and private spaces. Contact them directly to discuss an existing work or new commission that will capture the light and bring an innovative and ethereal edge to any interior.