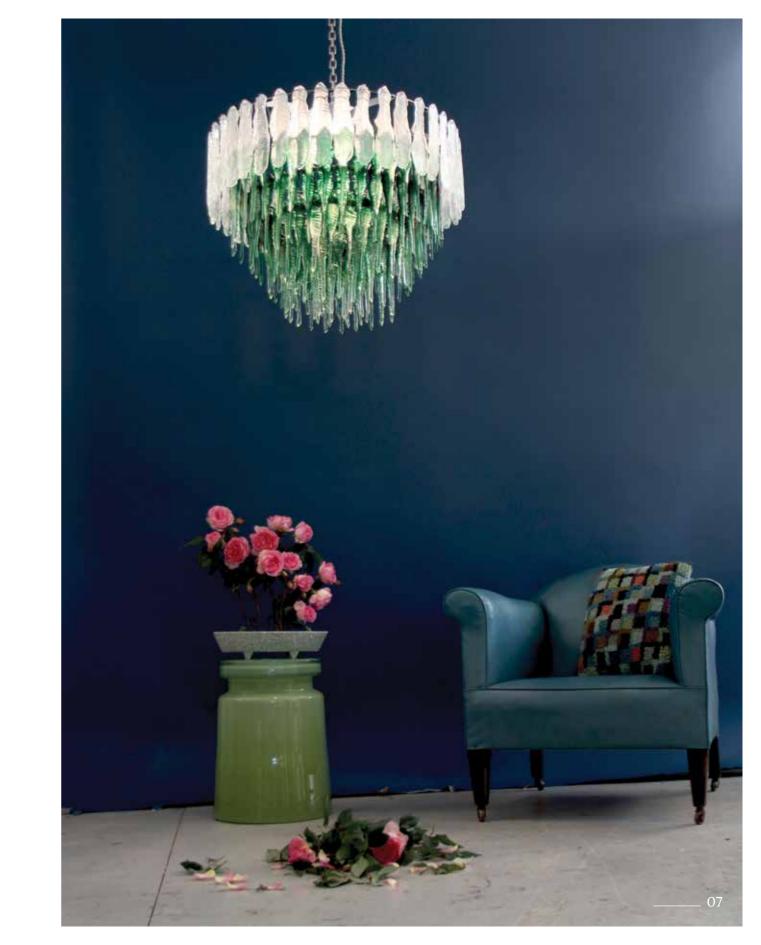

### Buller 2017

Light at the End of the Tunnel <sup>2016</sup>

**R.I.P** 2017

10 \_\_\_\_\_

Black Ice 2017 Pressed Glass Stainless steel frame 1 x LED 590mm diameter 630mm length 23kgs

Light at the End of the Tunnel 2016 Pressed Glass Crystal Drops Individually cast glass diamonds and crystal drops. Cut wooden crystals Stainless steel frame 1 x LED 1200mm diameter 2200mm length 120kgs 14 \_\_\_\_\_ The Twins 2017 Pressed Glass Stainless Steel Frame 4 LED 1100mm diameter 1500mm length 90kg each 16 \_\_\_\_\_