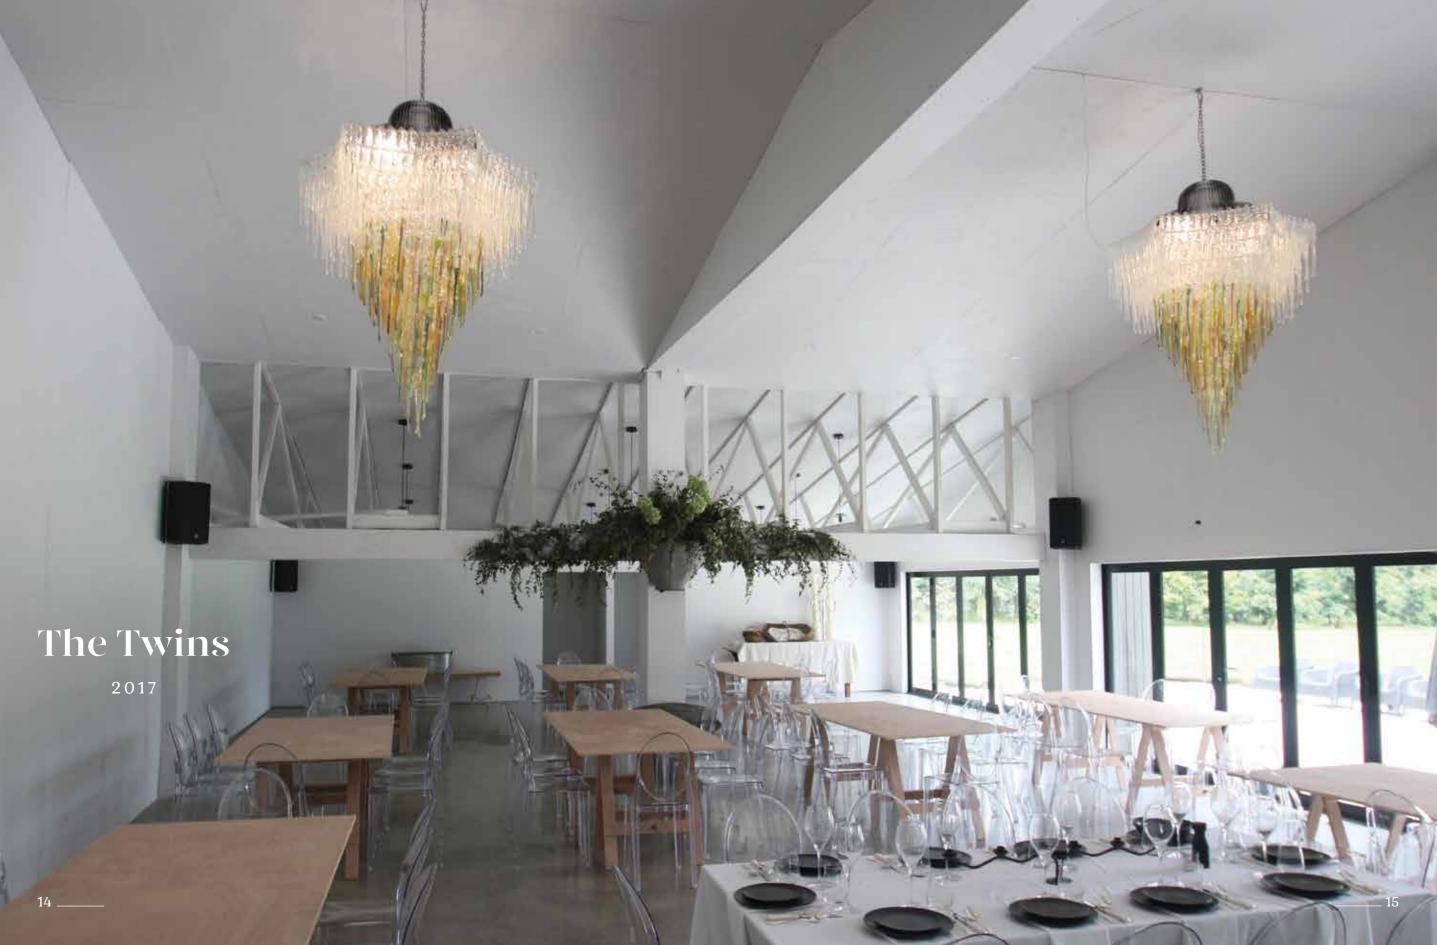

10 \_\_\_\_\_

Black Ice 2017 Pressed Glass Stainless steel frame 1 x LED 590mm diameter 630mm length 23kgs

Light at the End of the Tunnel 2016 Pressed Glass Crystal Drops Individually cast glass diamonds and crystal drops. Cut wooden crystals Stainless steel frame 1 x LED 1200mm diameter 2200mm length 120kgs 14 \_\_\_\_\_ The Twins 2017 Pressed Glass Stainless Steel Frame 4 LED 1100mm diameter 1500mm length 90kg each 16 \_\_\_\_\_