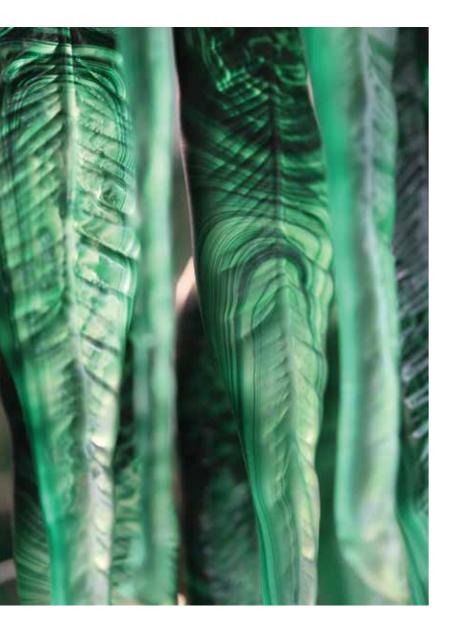

12 \_\_\_\_\_

Mistletoe 2017 **Pressed Glass** Stainless steel frame 1 x LED 550mm diameter 600mm length 24kgs

20 \_\_\_\_\_