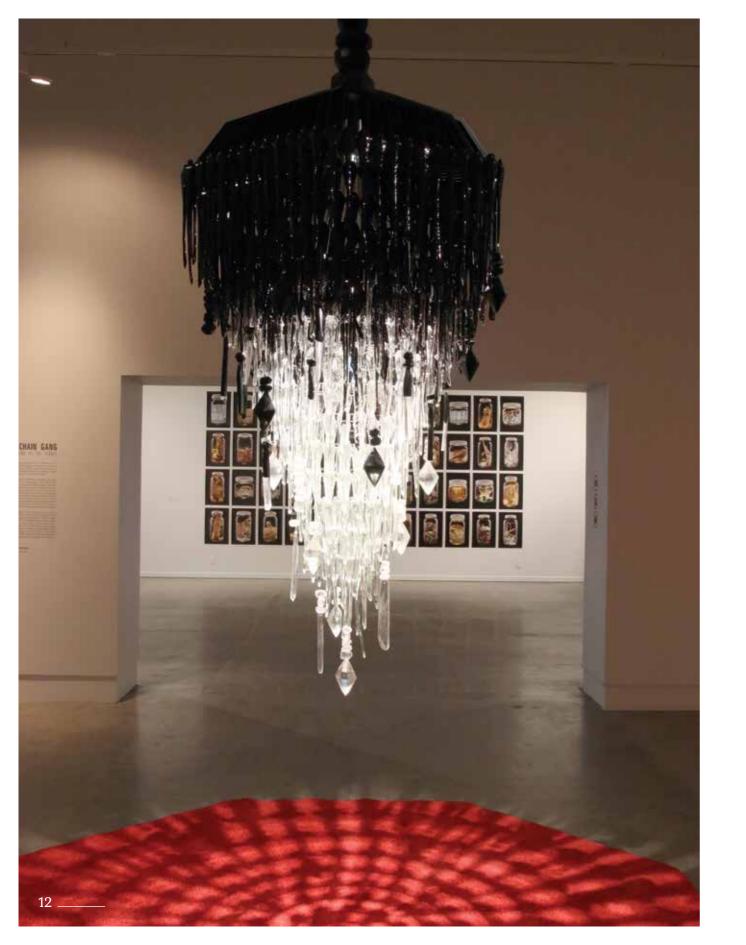

10 \_\_\_\_\_

Black Ice 2017 Pressed Glass Stainless steel frame 1 x LED 590mm diameter 630mm length 23kgs

Light at the End of the Tunnel 2016 Pressed Glass Crystal Drops Individually cast glass diamonds and crystal drops. Cut wooden crystals Stainless steel frame 1 x LED 1200mm diameter 2200mm length 120kgs 14 \_\_\_\_\_ The Twins 2017 Pressed Glass Stainless Steel Frame 4 LED 1100mm diameter 1500mm length 90kg each 16 \_\_\_\_\_