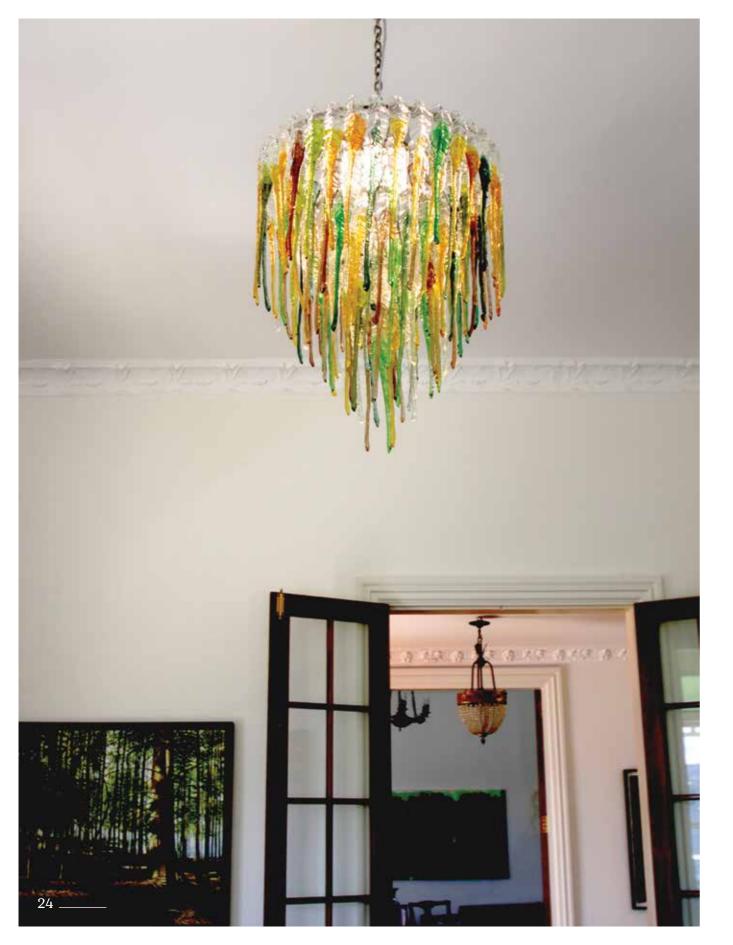

#### Walters 2014

Pressed Glass Electroplated steel frame 1 x LED 530mm diameter 580mm length 26kgs

22 \_\_\_\_\_

R.I.P 2017 Cast Glass Stainless steel frame 1 x LED 600 mm Diameter 600 mm Length 18 kg

24 \_\_\_\_\_