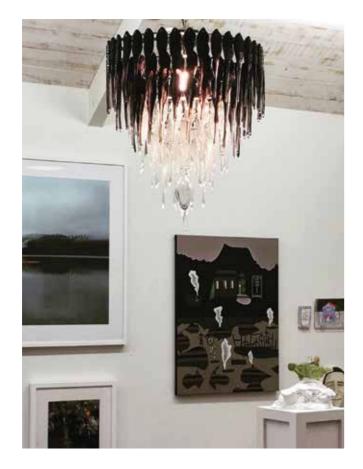

10 \_\_\_\_\_

Black Ice 2017 Pressed Glass Stainless steel frame 1 x LED 590mm diameter 630mm length 23kgs

Light at the End of the Tunnel 2016 Pressed Glass Crystal Drops Individually cast glass diamonds and crystal drops. Cut wooden crystals Stainless steel frame 1 x LED 1200mm diameter 2200mm length 120kgs 14 \_\_\_\_\_ The Twins 2017 Pressed Glass Stainless Steel Frame 4 LED 1100mm diameter 1500mm length 90kg each 16 \_\_\_\_\_