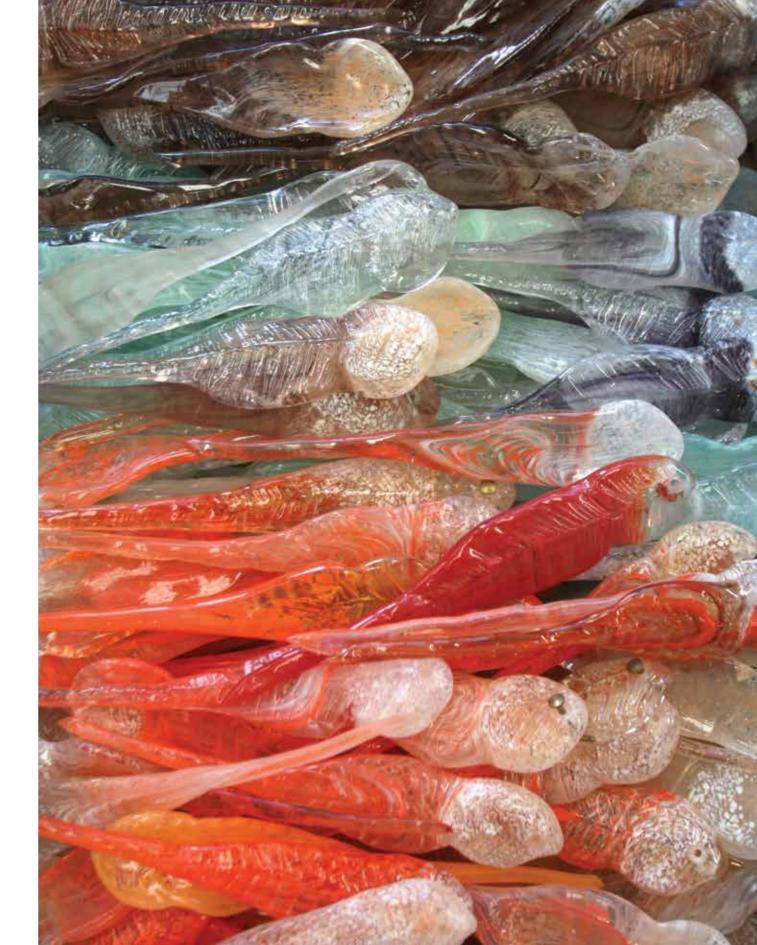

# Sunstrike 2017

04 \_\_\_\_\_

Angelshare 2015 Pressed Glass Stainless steel frame 3 x LED 590mm diameter 830mm length 28kgs

06 \_\_\_\_\_

Buller 2017 Pressed Glass Stainless steel frame 1 x LED 650mm diameter 700mm length 26kgs

10 \_\_\_\_\_

Black Ice 2017 Pressed Glass Stainless steel frame 1 x LED 590mm diameter 630mm length 23kgs

Light at the End of the Tunnel 2016 Pressed Glass Crystal Drops Individually cast glass diamonds and crystal drops. Cut wooden crystals Stainless steel frame 1 x LED 1200mm diameter 2200mm length 120kgs 14 \_\_\_\_\_ The Twins 2017 Pressed Glass Stainless Steel Frame 4 LED 1100mm diameter 1500mm length 90kg each 16 \_\_\_\_\_

12 \_\_\_\_\_

Mistletoe 2017 **Pressed Glass** Stainless steel frame 1 x LED 550mm diameter 600mm length 24kgs

20 \_\_\_\_\_

#### Walters 2014

Pressed Glass Electroplated steel frame 1 x LED 530mm diameter 580mm length 26kgs

22 \_\_\_\_\_

R.I.P 2017 Cast Glass Stainless steel frame 1 x LED 600 mm Diameter 600 mm Length 18 kg

24 \_\_\_\_\_

Sunstrike 2017 Pressed Glass Stainless Steel Frame 1 x LED 610mm diameter 720mm length 28kg