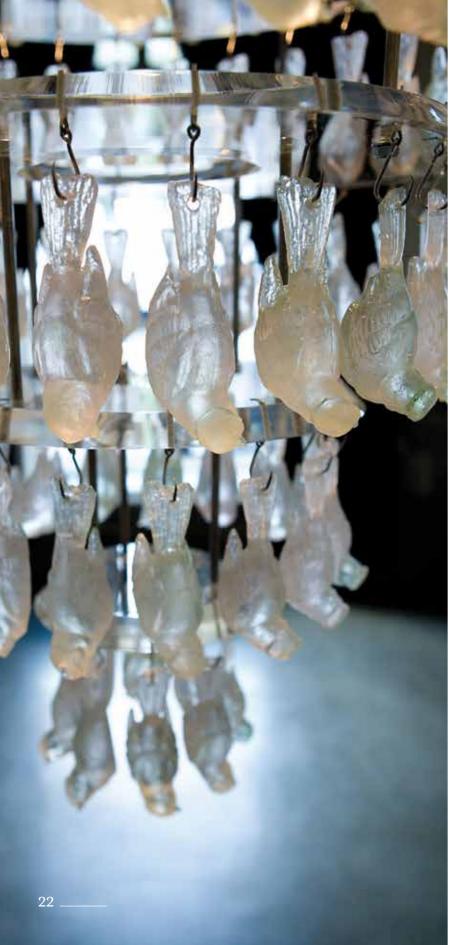

12 \_\_\_\_\_

Mistletoe 2017 **Pressed Glass** Stainless steel frame 1 x LED 550mm diameter 600mm length 24kgs

20 \_\_\_\_\_