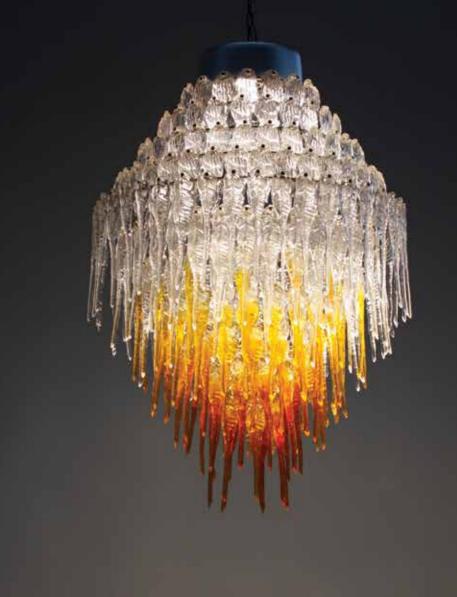

## Angelshare

2015

\_ 05

# Sunstrike 2017

04 \_\_\_\_\_

Angelshare 2015 Pressed Glass Stainless steel frame 3 x LED 590mm diameter 830mm length 28kgs

06 \_\_\_\_\_

Buller 2017 Pressed Glass Stainless steel frame 1 x LED 650mm diameter 700mm length 26kgs