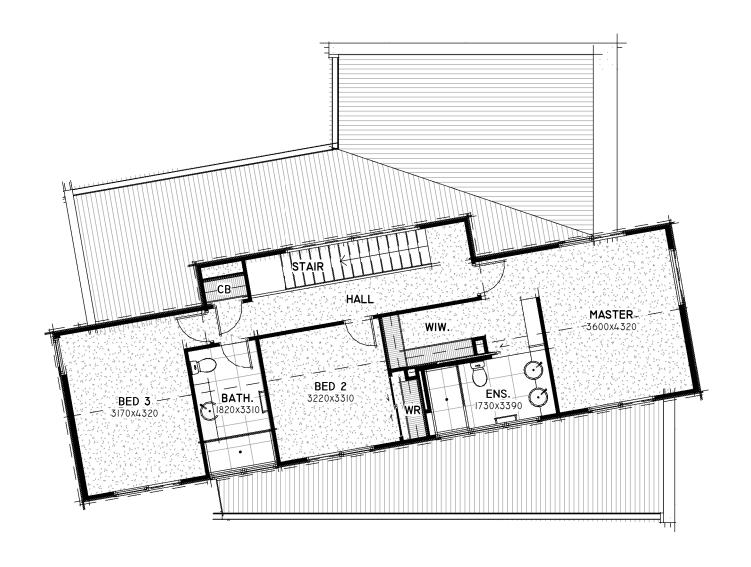

1:100

J618

MARKETING-FIRST FLOOR PLAN

1: 100

'MADDREN HOMES' 98 WAIWAI DRIVE, MILLDALE PINE VALLEY, 0992

© MADDREN HOMES LIMITED.

OUR ABILITY TO CONSTANTLY CREATE UNIQUE, ONE-OFF
AWARD-WINNING NEW HOME DESIGNS IS CRITICAL TO OUR
SUCCESS. IF YOU USE THESE PLANS, WE MAY LICENSE THE
COPYRIGHT TO YOU. MADDREN HOMES LIMITED WILL CHARGE
THE COPYRIGHT LICENCE FEE EITHER BY INCLUDING IT IN THE
COPYRIGHT LICENCE FEE EITHER BY INCLUDING IT IN THE
BUILDING YOUR HOME, OR ALTERNATIVELY BY WAY OF AN
ADDITIONAL LICENSE FEE THAT RECOGNISES THE FULL VALUE
PROVIDED TO YOU IN DEVELOPING YOUR PLANS.

# MARKETING-UPPER FLOOR PLAN

### NOTES

- \* ALL DRAWINGS ARE COPYRIGHT OF AWAL
- \* ALL DRAWINGS TO BE READ IN CONJUNCTION WITH THE SPECIFICATION
- \* DO NOT SCALE DRAWINGS

| DESIGNED BY:<br>AWAL     | SHEET:  |
|--------------------------|---------|
| DRAWN BY:<br>L. P. CUDBY | ( 2 )   |
| DATE:                    |         |
| SCALES (@ A3):           | JOB NO: |