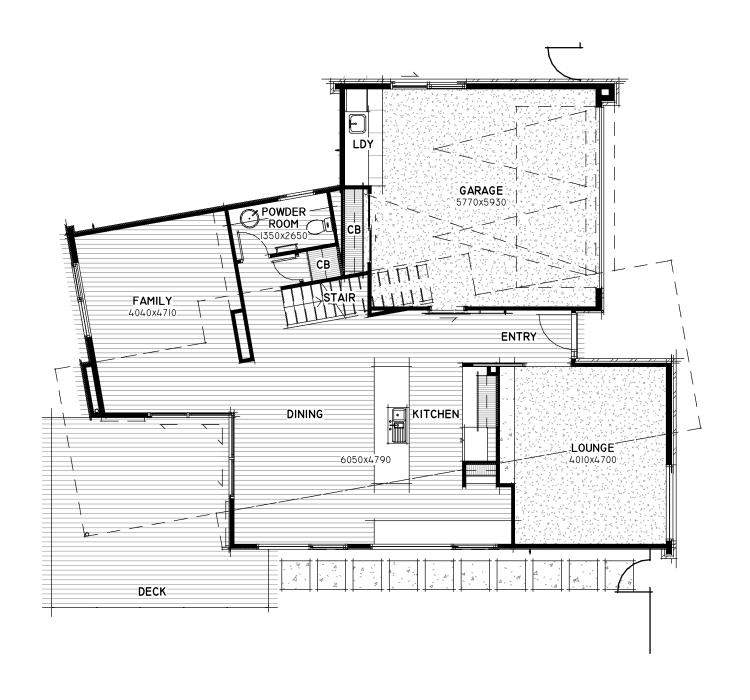

## MARKETING-GROUND FLOOR PLAN

1:100

m 0274752911~ email alistair@alistairwatt.co.nz

'MADDREN HOMES' 98 WAIWAI DRIVE, MILLDALE PINE VALLEY, 0992

© MADDREN HOMES LIMITED.

OUR ABILITY TO CONSTANTLY CREATE UNIQUE, ONE-OFF
AWARD-WINNING NEW HOME DESIGNS IS CRITICAL TO OUR
SUCCESS. IF YOU USE THESE PLANS, WE MAY LICENSE THE
COPYRIGHT TO YOU. MADDREN HOMES LIMITED WILL CHARGE
THE COPYRIGHT LICENCE FEE EITHER BY INCLUDING IT IN THE
COPYRIGHT LICENCE FEE EITHER BY INCLUDING IT IN THE
BUILDING YOUR HOME, OR ALTERNATIVELY BY WAY OF AN
ADDITIONAL LICENSE FEE THAT RECOGNISES THE FULL VALUE
PROVIDED TO YOU IN DEVELOPING YOUR PLANS.

## MARKETING-GROUND FLOOR PLAN

- \* ALL DRAWINGS ARE COPYRIGHT OF AWAL
- \* ALL DRAWINGS TO BE READ IN CONJUNCTION WITH THE SPECIFICATION \* DO NOT SCALE DRAWINGS

| DESIGNED BY:<br>AWAL  | SHEET:  |
|-----------------------|---------|
| DRAWN BY: L. P. CUDBY |         |
| DATE:                 | LOD NO  |
| SCALES (@ A3):        | JOB NO: |