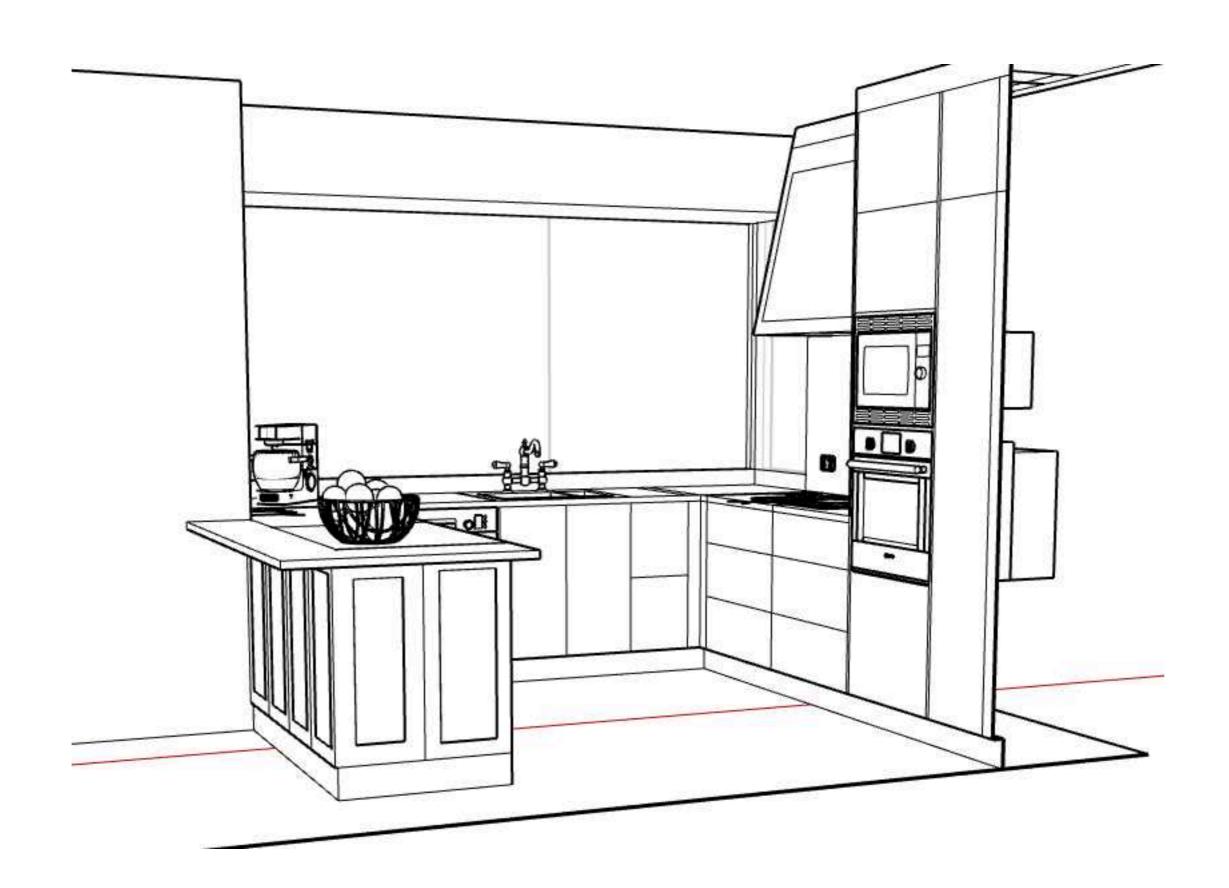

1-20 @ A3

Kitchen 3D from dining

SHT REV 0





mobile 027 525 4677 marlene@marlenehudsondesign.co.nz www.marlenehudsondesign.co.nz

All plans, drawings, specifications and content of this design are protected by copyright.

Use of plans and drawings is prohibited unless purchased and paid for in full.

When you buy plans, you are buying a license to use the plans. Copyright is not assigned to the purchaser.

The plans may not be re-sold, given or distributed in any way without the copyright holders written permission.

Site measurements should be done before work commences to verify plan dimensions. Variations should be discussed with designer

ISSUE Created: April 24, 2020 Modified: February 23, 2022

PROJECT

Bathroom renovation

SCALE
1-20 @ A3

Kitchen 3D towards window

SHT REV 0





## Marlene Hudson Design

mobile 027 525 4677 marlene@marlenehudsondesign.co.nz www.marlenehudsondesign.co.nz

All plans, drawings, specifications and content of this design are protected by copyright.

Use of plans and drawings is prohibited unless purchased and paid for in full.

When you buy plans, you are buying a license to use the plans. Copyright is not assigned to the purchaser.

The plans may not be re-sold, given or distributed in any way without the copyright holders written permission.

Site measurements should be done before work commences to verify plan dimensions. Variations should be discussed with designer

ISSUE Created: April 24, 2020 Modified: February 23, 2022

PROJECT Bathroom renovation

SCALE 1-20 @ A3

Kitchen 3D to oven

SHT REV 0





mobile 027 525 4677 marl