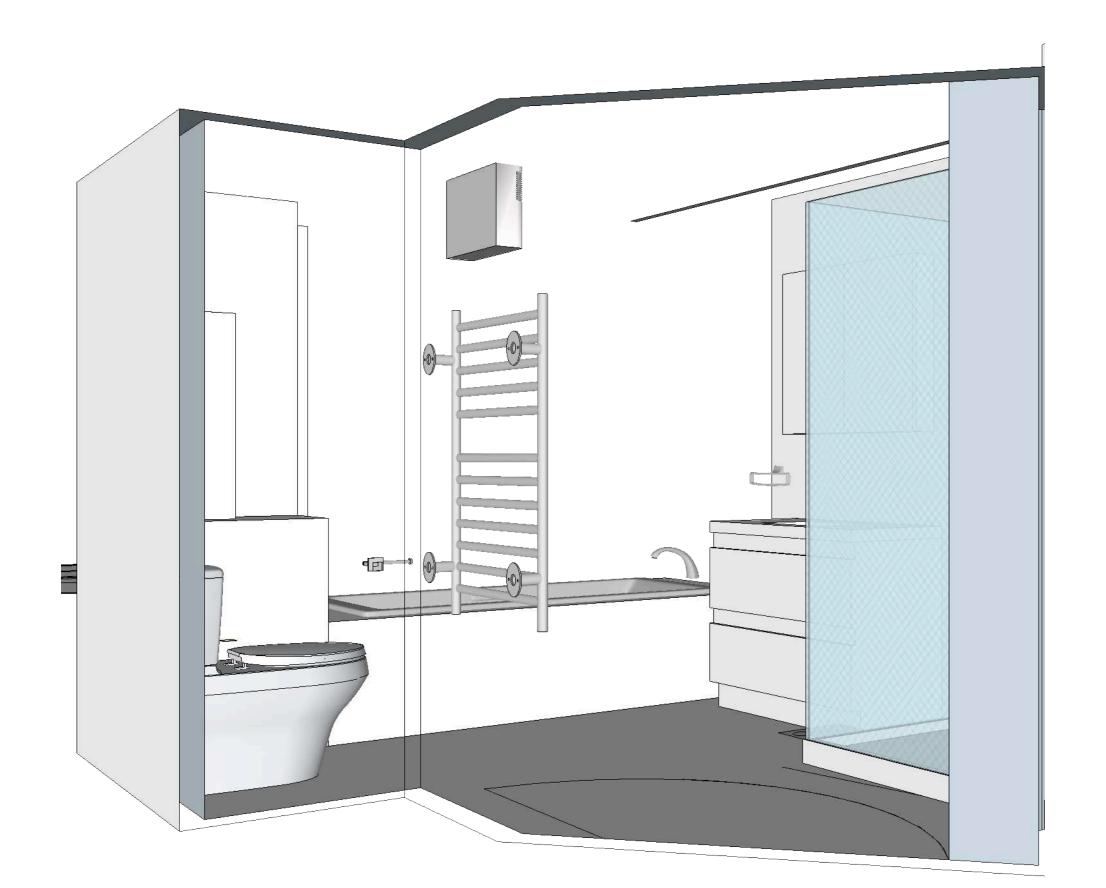

Site measurements should be done before work commences to verify plan dimensions. Variations should be discussed with designer

ISSUE

Created: April 24, 2020 Modified: February 23, 2022

PROJECT Bathroom renovation

SCALE

1-20 @ A3

Bathroom - ground floor

SHT 1 REV 0