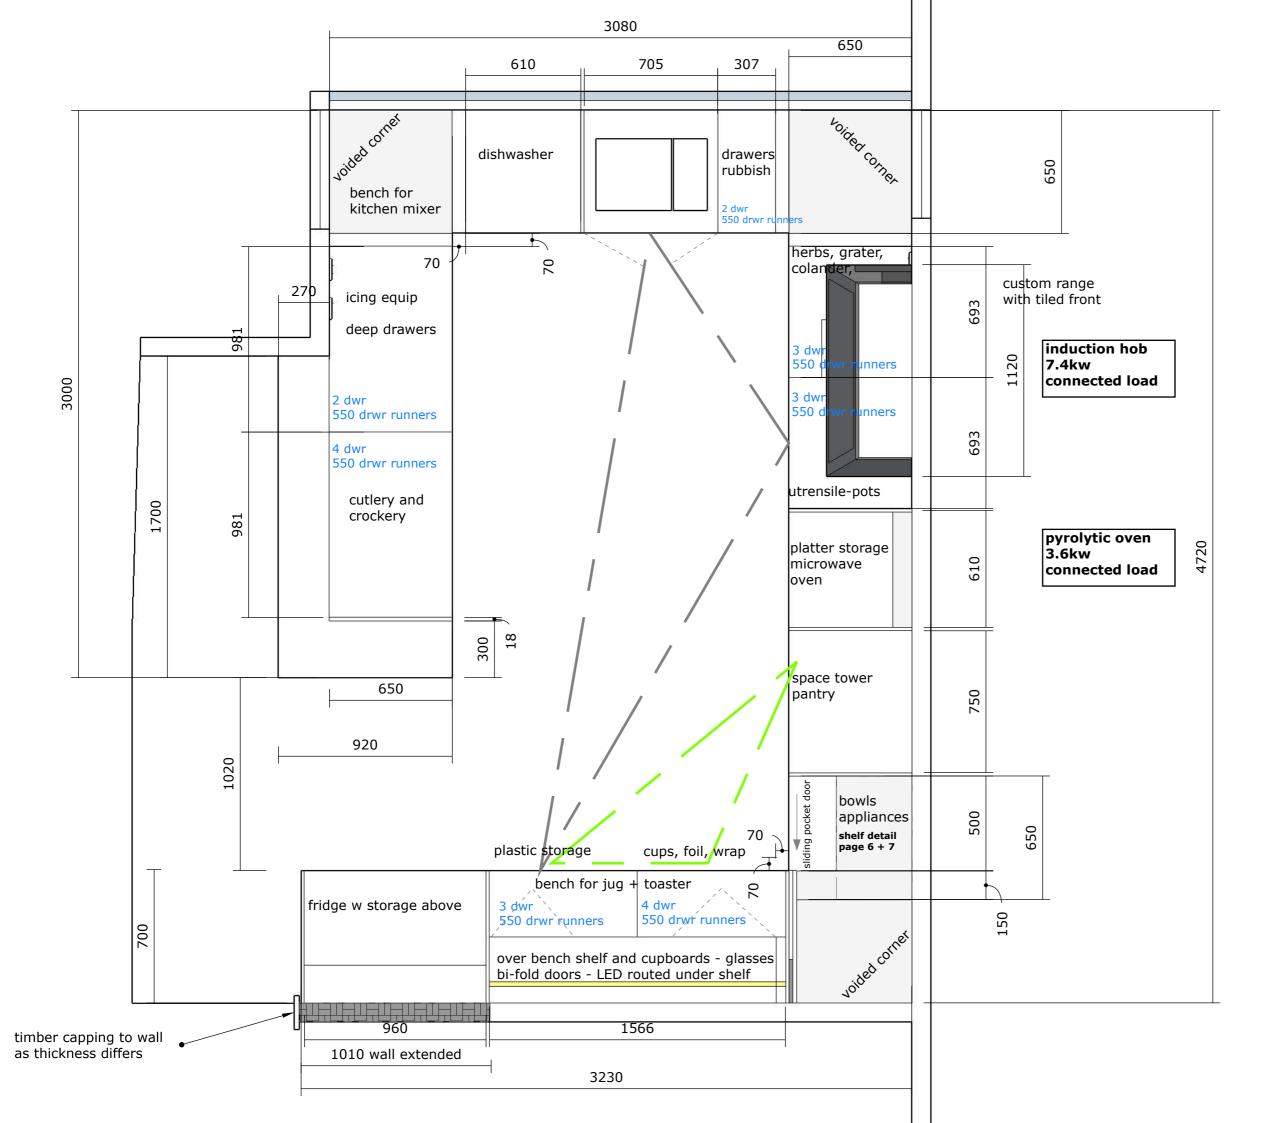

Site measurements should be done before work commences to verify plan dimensions. Variations should be discussed with designer

ISSUE

Created: April 24, 2020 Modified: February 23, 2022

PROJECT Bathroom renovation

SCALE 1-20 @ A3

Kitchen floor plan

SHT REV 0

mobile 027 525 4677 marlene@marlenehudsondesign.co.nz www.marlenehudsondesign.co.nz

All plans, drawings, specifications and content of this design are protected by copyright.