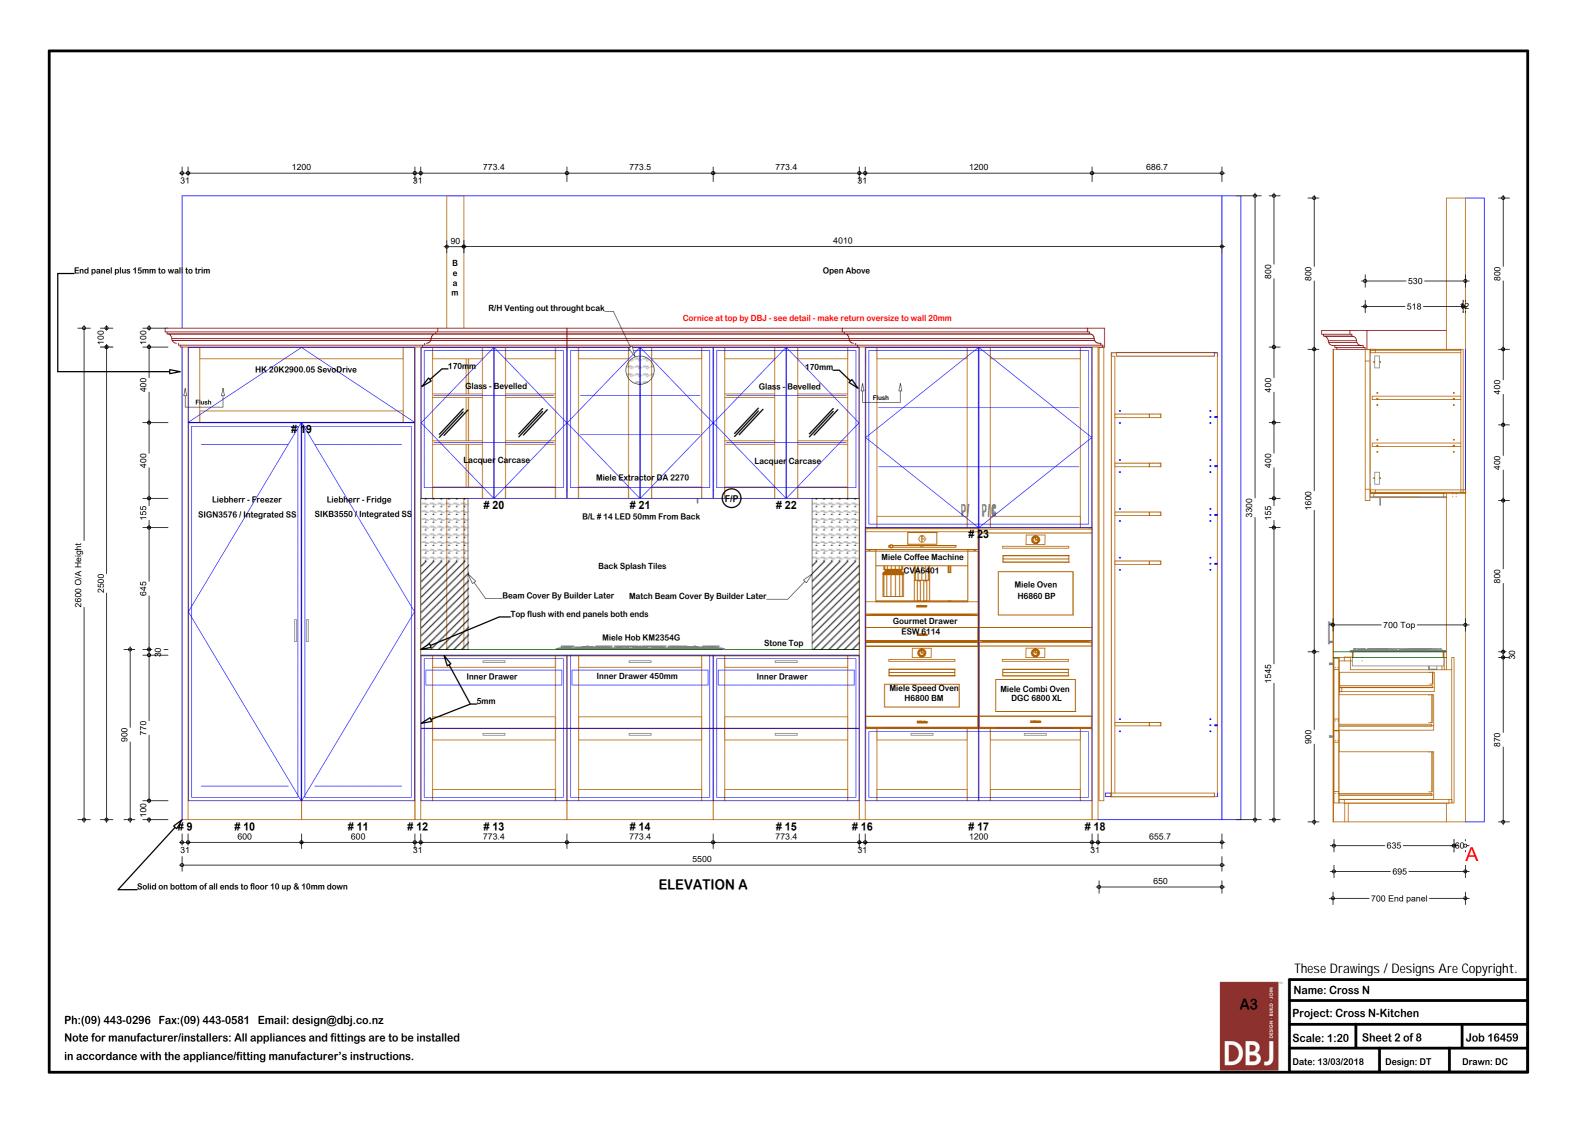

|   | These Drawings / Designs Are Copyright. |              |            |  |           |  |  |
|---|-----------------------------------------|--------------|------------|--|-----------|--|--|
| м | Name: Cross N                           |              |            |  |           |  |  |
|   | Project: Cross N-Kitchen                |              |            |  |           |  |  |
|   | Scale: 1:20                             | Sheet 4 of 8 |            |  | Job 16459 |  |  |
|   | Date: 13/03/2018                        |              | Design: DT |  | Drawn: DC |  |  |

Ph:(09) 443-0296 Fax:(09) 443-0581 Email: design@dbj.co.nz Note for manufacturer/installers: All appliances and fittings are to be installed in accordance with the appliance/fitting manufacturer's instructions.