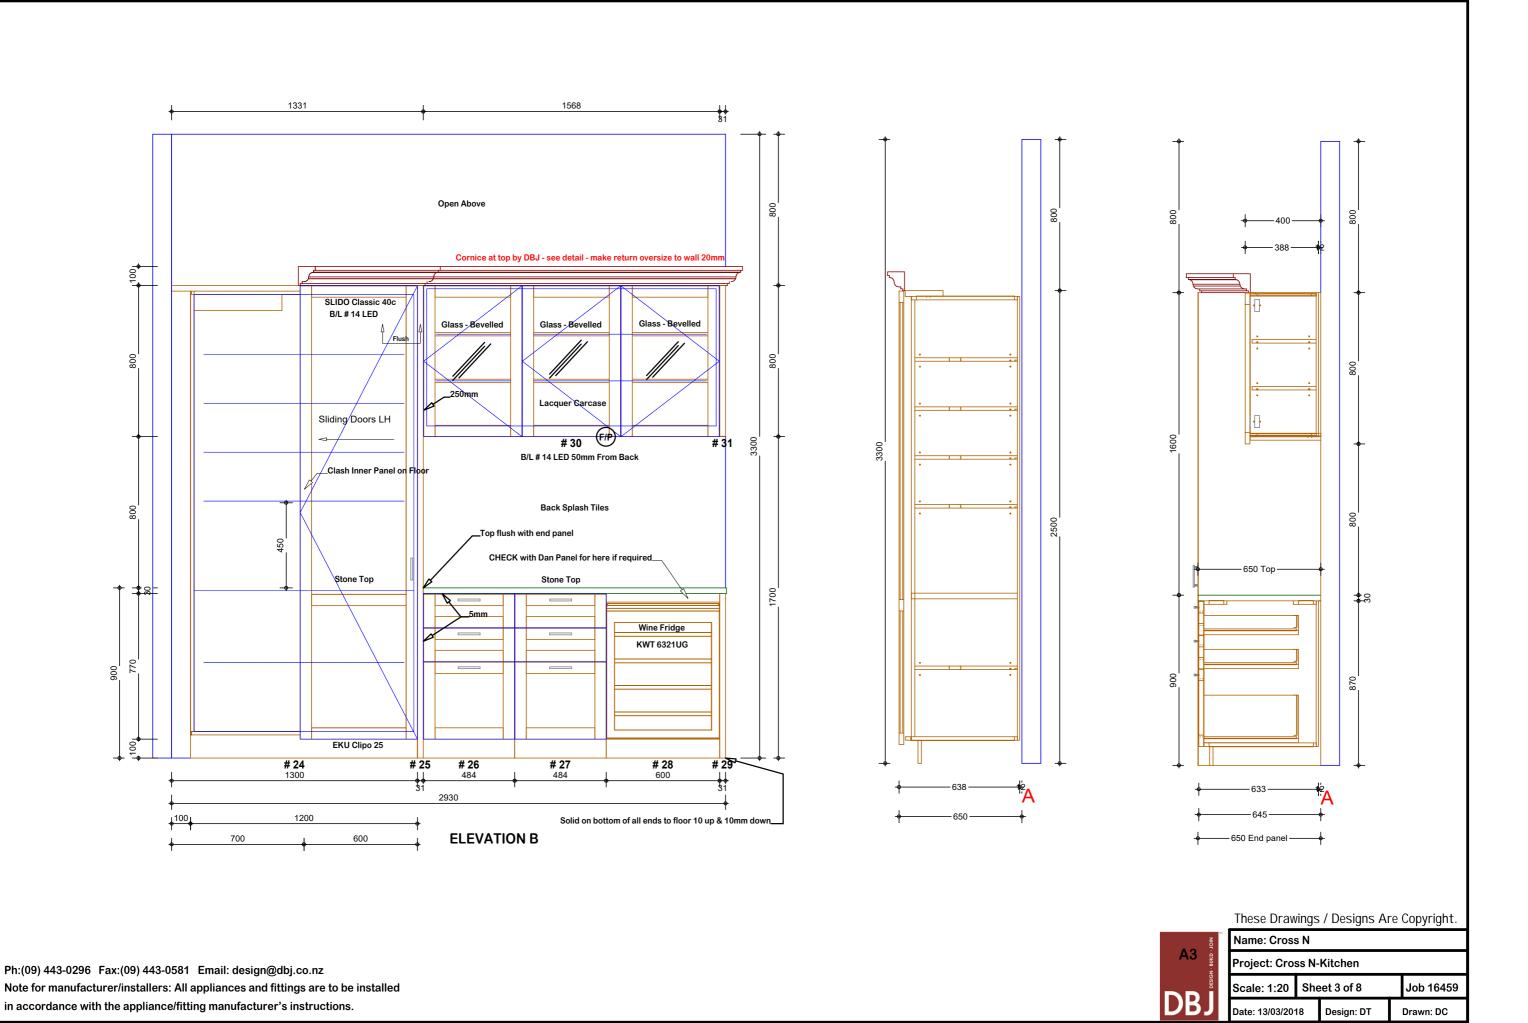

Ph:(09) 443-0296 Fax:(09) 443-0581 Email: design@dbj.co.nz Note for manufacturer/installers: All appliances and fittings are to be installed in accordance with the appliance/fitting manufacturer's instructions.

These Drawings / Designs Are Copyright.

| Name: Cross N            |              |            |  |           |  |  |  |  |
|--------------------------|--------------|------------|--|-----------|--|--|--|--|
| Project: Cross N-Kitchen |              |            |  |           |  |  |  |  |
| Scale: 1:20              | Sheet 5 of 8 |            |  | Job 16459 |  |  |  |  |
| Date: 13/03/201          | 18           | Design: DT |  | Drawn: DC |  |  |  |  |