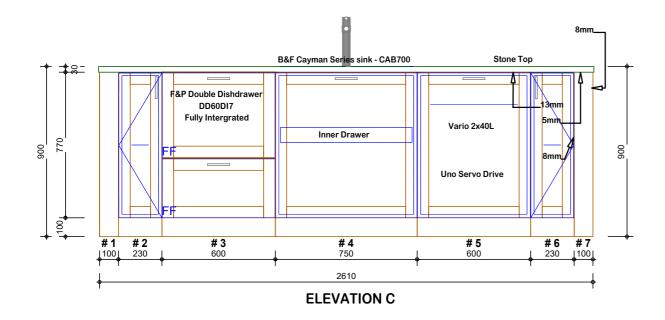

Ph:(09) 443-0296 Fax:(09) 443-0581 Email: design@dbj.co.nz Note for manufacturer/installers: All appliances and fittings are to be installed in accordance with the appliance/fitting manufacturer's instructions.

These Drawings / Designs Are Copyright.

| Name: Cross N            |              |            |  |           |  |  |  |  |
|--------------------------|--------------|------------|--|-----------|--|--|--|--|
| Project: Cross N-Kitchen |              |            |  |           |  |  |  |  |
| Scale: 1:20              | Sheet 5 of 8 |            |  | Job 16459 |  |  |  |  |
| Date: 13/03/201          | 18           | Design: DT |  | Drawn: DC |  |  |  |  |