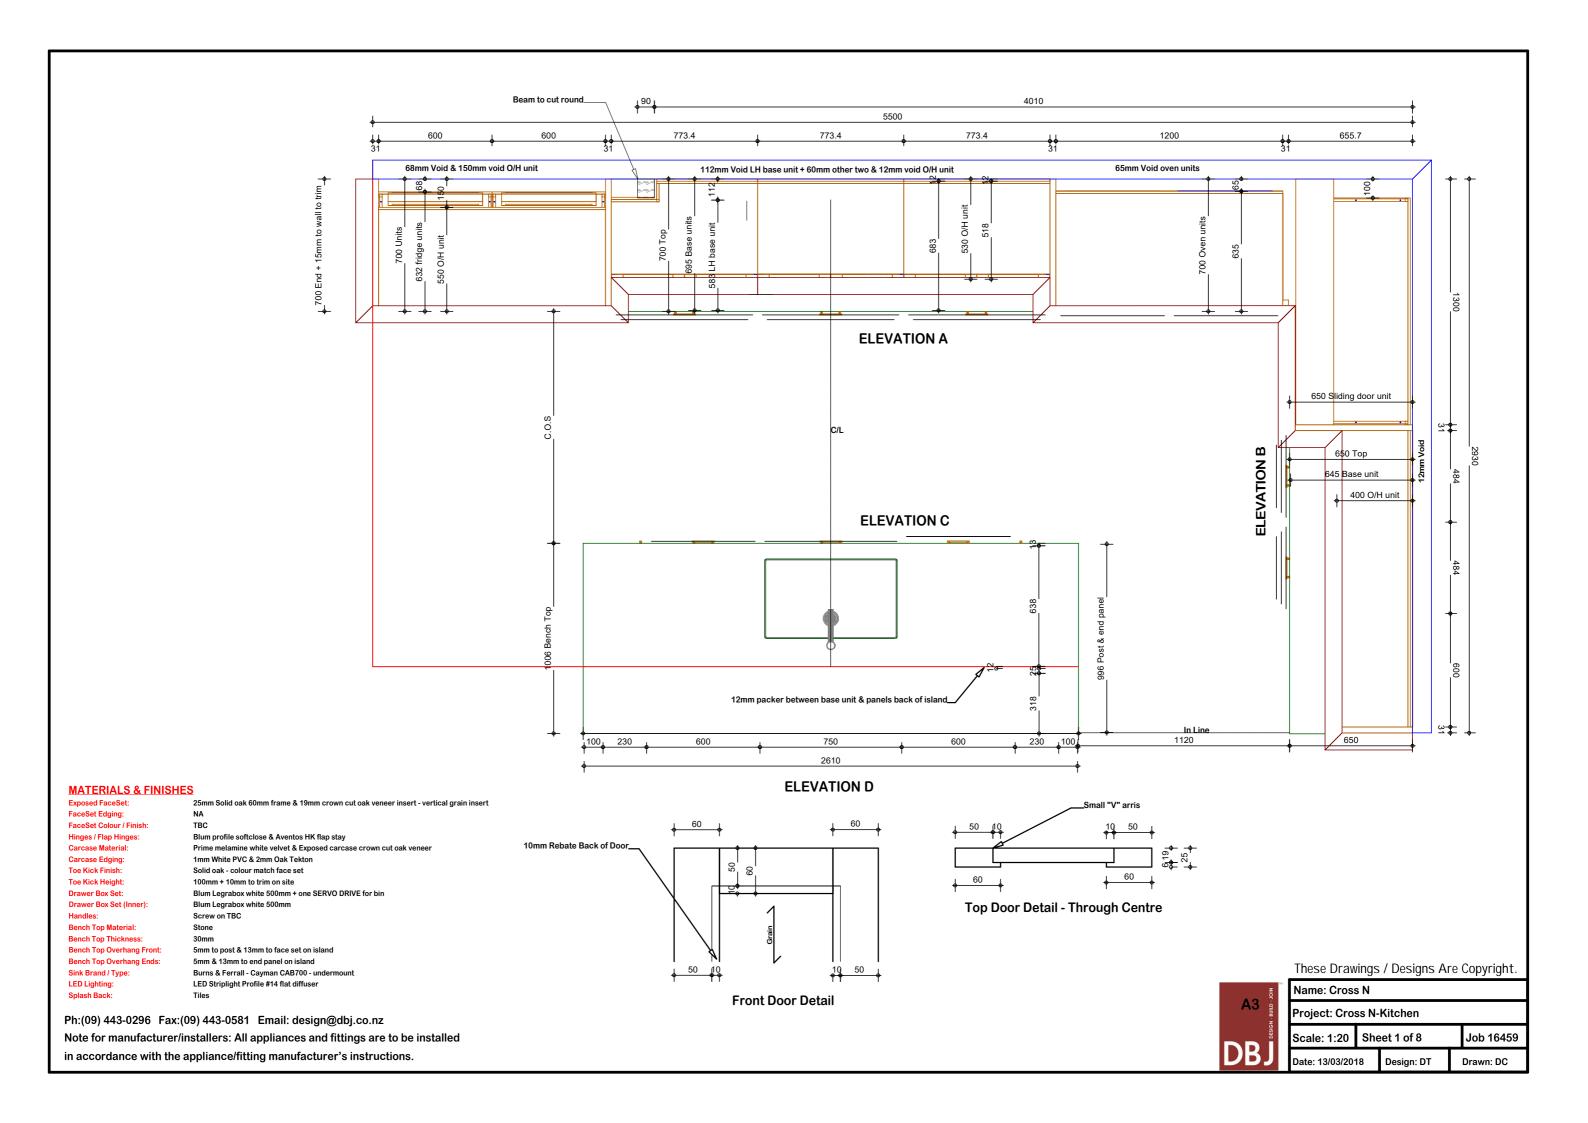

|   | These Drawings / Designs Are Copyright. |              |            |  |           |  |  |
|---|-----------------------------------------|--------------|------------|--|-----------|--|--|
| м | Name: Cross N                           |              |            |  |           |  |  |
|   | Project: Cross N-Kitchen                |              |            |  |           |  |  |
|   | Scale: 1:20                             | Sheet 4 of 8 |            |  | Job 16459 |  |  |
|   | Date: 13/03/2018                        |              | Design: DT |  | Drawn: DC |  |  |

Ph:(09) 443-0296 Fax:(09) 443-0581 Email: design@dbj.co.nz Note for manufacturer/installers: All appliances and fittings are to be installed in accordance with the appliance/fitting manufacturer's instructions.