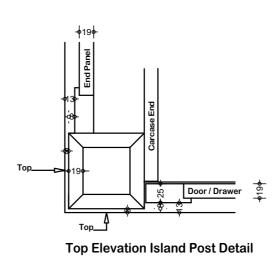

|   | These Drawings / Designs Are Copyright. |              |            |  |           |  |  |
|---|-----------------------------------------|--------------|------------|--|-----------|--|--|
| м | Name: Cross N                           |              |            |  |           |  |  |
|   | Project: Cross N-Kitchen                |              |            |  |           |  |  |
|   | Scale: 1:20                             | Sheet 4 of 8 |            |  | Job 16459 |  |  |
|   | Date: 13/03/2018                        |              | Design: DT |  | Drawn: DC |  |  |

Ph:(09) 443-0296 Fax:(09) 443-0581 Email: design@dbj.co.nz Note for manufacturer/installers: All appliances and fittings are to be installed in accordance with the appliance/fitting manufacturer's instructions