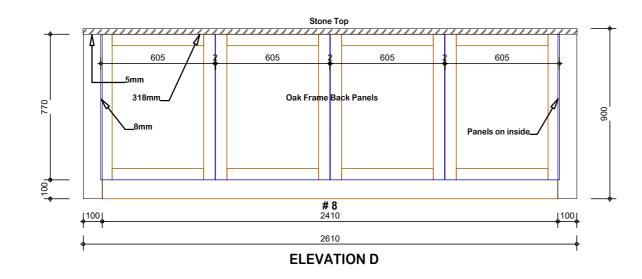

|   | These Drawings / Designs Are Copyright. |              |            |  |           |  |  |
|---|-----------------------------------------|--------------|------------|--|-----------|--|--|
| м | Name: Cross N                           |              |            |  |           |  |  |
|   | Project: Cross N-Kitchen                |              |            |  |           |  |  |
|   | Scale: 1:20                             | Sheet 4 of 8 |            |  | Job 16459 |  |  |
|   | Date: 13/03/2018                        |              | Design: DT |  | Drawn: DC |  |  |

Ph:(09) 443-0296 Fax:(09) 443-0581 Email: design@dbj.co.nz Note for manufacturer/installers: All appliances and fittings are to be installed in accordance with the appliance/fitting manufacturer's instructions.