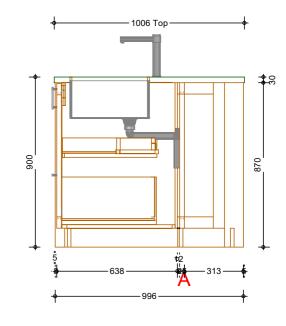

|   | These Drawings / Designs Are Copyright. |              |            |  |           |  |  |
|---|-----------------------------------------|--------------|------------|--|-----------|--|--|
| м | Name: Cross N                           |              |            |  |           |  |  |
|   | Project: Cross N-Kitchen                |              |            |  |           |  |  |
|   | Scale: 1:20                             | Sheet 4 of 8 |            |  | Job 16459 |  |  |
|   | Date: 13/03/2018                        |              | Design: DT |  | Drawn: DC |  |  |

Ph:(09) 443-0296 Fax:(09) 443-0581 Email: design@dbj.co.nz Note for manufacturer/installers: All appliances and fittings are to be installed in accordance with the appliance/fitting manufacturer's instructions.