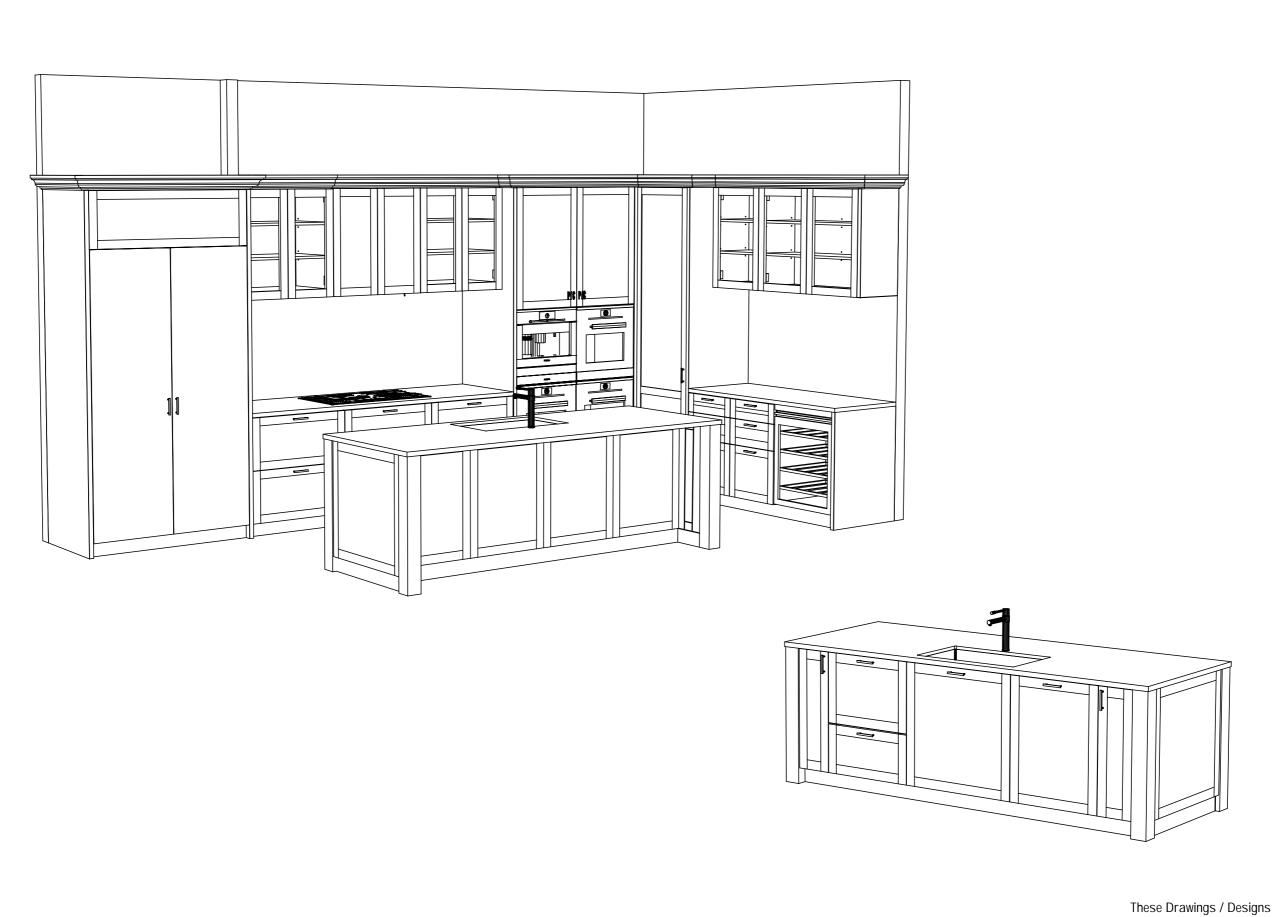

|   | These Drawings / Designs Are Copyright. |              |            |  |           |  |  |
|---|-----------------------------------------|--------------|------------|--|-----------|--|--|
| м | Name: Cross N                           |              |            |  |           |  |  |
|   | Project: Cross N-Kitchen                |              |            |  |           |  |  |
|   | Scale: 1:20                             | Sheet 4 of 8 |            |  | Job 16459 |  |  |
|   | Date: 13/03/2018                        |              | Design: DT |  | Drawn: DC |  |  |

Ph:(09) 443-0296 Fax:(09) 443-0581 Email: design@dbj.co.nz Note for manufacturer/installers: All appliances and fittings are to be installed in accordance with the appliance/fitting manufacturer's instructions.