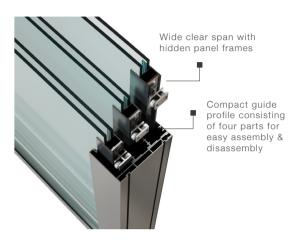

The movable panels are slid either upwards or downwards and parked behind fixed panel which forms a glass parapet.

Thanks to the full thermal break within the frame and the high specification of glazing used, these guillotine windows have high level of thermal insulation, solar protection and transparency. Different number of glass options are available to provide the needed specific performance.

The system is operated by chain mechanism for ultra-simple control. The motorization of system is fully hidden.

To ensure complete safety, system stops when it meets with an obstacle thanks to smart sensor technology that contributes the safety precautions and make the system highly dependable, durable and performing product.