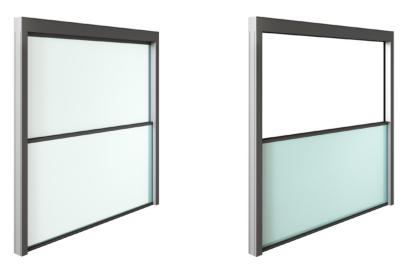

with & without glass options

SUNTECH

02

### Technical Details

2 Panels

| Description                      | Glazing Type                                                |
|----------------------------------|-------------------------------------------------------------|
| Glazing                          | 5+11+5mm Insulated.                                         |
| Max. movable glazed frame weight | 110kg                                                       |
| Max. height                      | 300cm                                                       |
| Max. width                       | 400cm (Min width :120cm)                                    |
| Max. size                        | 12 sqm                                                      |
| Surface finish                   | Electrostatic powder-coating                                |
| Motor type                       | 220 VAC 50/60Hz Tubular motor 85NM or 120NM<br>Direct Drive |
| Control                          | Switch, remote or smart control options                     |

3 Panels

| Description                      | ( |
|----------------------------------|---|
| Glazing                          | Ę |
| Max. movable glazed frame weight | 1 |
| Max. height                      |   |
| Max. width                       | 4 |
| Max. size                        |   |
| Surface finish                   | ł |
| Motor type                       | 2 |
| Control                          | 0 |

Description

Glazing Type

Double Insulated Glazing

5mm T + 11mm air gap + 5mm T

 Description
 Glazing Type

 Double Insulated Glazing
 5mm T + 11mm air gap + 5mm T

Glazing Type

5+11+5mm Insulated.