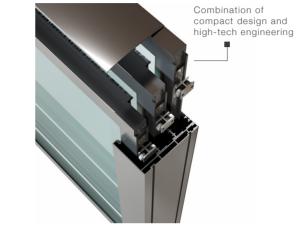

The movable panels are slid either upwards or downwards and parked behind fixed panel which forms a glass parapet.

Thanks to the full thermal break within the frame and the high specification of glazing used, these guillotine windows have high level of thermal insulation, solar protection and transparency. Different number of glass options are available to provide the needed specific performance.

#### Cycle is a vertical guillotine glass system with chain mechanism that is a culmination of this widely utilized modern design concept ensuring maximum transparency and excellent performance with its wide panoramic