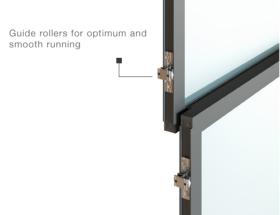

Ballustrade function with handrail

Cycle Guillotine Glass System Cycle offers a maximum clear span that provides unobstructed view & minimalistic style. The system is operated by just the touch of button.