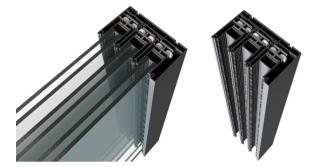

The movable panels are slid either upwards or downwards and parked behind fixed panel which forms a glass parapet.

Thanks to the full thermal break within the frame and the high specification of glazing used, these guillotine windows have high level of thermal insulation, solar protection and transparency. Different number of glass options are available to provide the needed specific performance.

### Technical Details

2 Panels

| Description                      | Glazing Type                                                |
|----------------------------------|-------------------------------------------------------------|
| Glazing                          | 5+11+5mm Insulated.                                         |
| Max. movable glazed frame weight | 110kg                                                       |
| Max. height                      | 300cm                                                       |
| Max. width                       | 400cm (Min width :120cm)                                    |
| Max. size                        | 12 sqm                                                      |
| Surface finish                   | Electrostatic powder-coating                                |
| Motor type                       | 220 VAC 50/60Hz Tubular motor 85NM or 120NM<br>Direct Drive |
| Control                          | Switch, remote or smart control options                     |