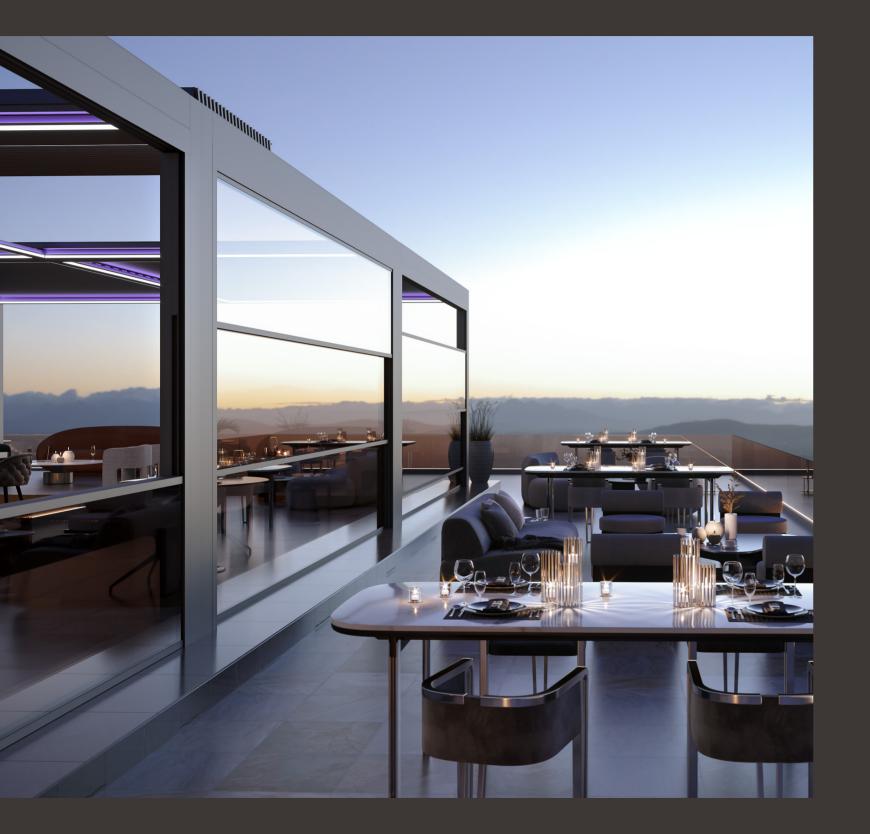

OUTDOOR LIVING

#### Adequate comfort of panoramic transparency

motorised glass panels.

Flawless design aesthetics offering a smart solution to numerous architectural requirements with simple and contemporary architectural design. The minimal aluminum frame of structure provides availability for an expanded and visually unobstructed perspective.

Cycle can be configured to fit various applications in commercial spaces such as restaurants, hotels, cafes as well as in residential applications.

System features striking elegance and unique facade configurations with its clear and precise lines creating a minimal look and offer a panaromic view in any kind of weather condition.

#### Cycle is a vertical guillotine glass system with chain mechanism that is a culmination of this widely utilized modern design concept ensuring maximum transparency and excellent performance with its wide panoramic

Ballustrade function with handrail

Cycle Guillotine Glass System Cycle offers a maximum clear span that provides unobstructed view & minimalistic style. The system is operated by just the touch of button.