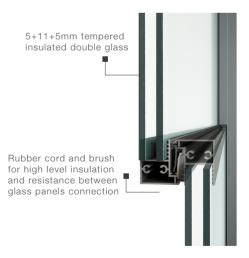

The movable panels are slid either upwards or downwards and parked behind fixed panel which forms a glass parapet.

Thanks to the full thermal break within the frame and the high specification of glazing used, these guillotine windows have high level of thermal insulation, solar protection and transparency. Different number of glass options are available to provide the needed specific performance.

### Technical Details

2 Panels

| Description                      | Glazing Type                                                |
|----------------------------------|-------------------------------------------------------------|
| Glazing                          | 5+11+5mm Insulated.                                         |
| Max. movable glazed frame weight | 110kg                                                       |
| Max. height                      | 300cm                                                       |
| Max. width                       | 400cm (Min width :120cm)                                    |
| Max. size                        | 12 sqm                                                      |
| Surface finish                   | Electrostatic powder-coating                                |
| Motor type                       | 220 VAC 50/60Hz Tubular motor 85NM or 120NM<br>Direct Drive |
| Control                          | Switch, remote or smart control options                     |

Description

Glazing Type

Double Insulated Glazing

5mm T + 11mm air gap + 5mm T

 Description
 Glazing Type

 Double Insulated Glazing
 5mm T + 11mm air gap + 5mm T

Glazing Type

5+11+5mm Insulated.