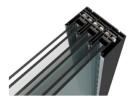

The system is operated by chain mechanism for ultra-simple control. The motorization of system is fully hidden.

To ensure complete safety, system stops when it meets with an obstacle thanks to smart sensor technology that contributes the safety precautions and make the system highly dependable, durable and performing product.

Ballustrade function with handrail

Cycle Guillotine Glass System Cycle offers a maximum clear span that provides unobstructed view & minimalistic style. The system is operated by just the touch of button.