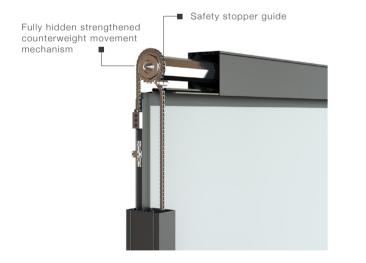

The system is operated by chain mechanism for ultra-simple control. The motorization of system is fully hidden.

To ensure complete safety, system stops when it meets with an obstacle thanks to smart sensor technology that contributes the safety precautions and make the system highly dependable, durable and performing product.