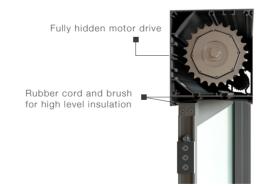

The system is operated by chain mechanism for ultra-simple control. The motorization of system is fully hidden.

To ensure complete safety, system stops when it meets with an obstacle thanks to smart sensor technology that contributes the safety precautions and make the system highly dependable, durable and performing product.