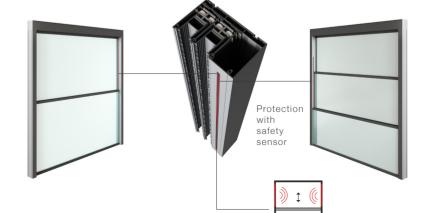

The system is operated by chain mechanism for ultra-simple control. The motorization of system is fully hidden.

To ensure complete safety, system stops when it meets with an obstacle thanks to smart sensor technology that contributes the safety precautions and make the system highly dependable, durable and performing product.

#### Cycle is a vertical guillotine glass system with chain mechanism that is a culmination of this widely utilized modern design concept ensuring maximum transparency and excellent performance with its wide panoramic

Ballustrade function with handrail

Cycle Guillotine Glass System Cycle offers a maximum clear span that provides unobstructed view & minimalistic style. The system is operated by just the touch of button.