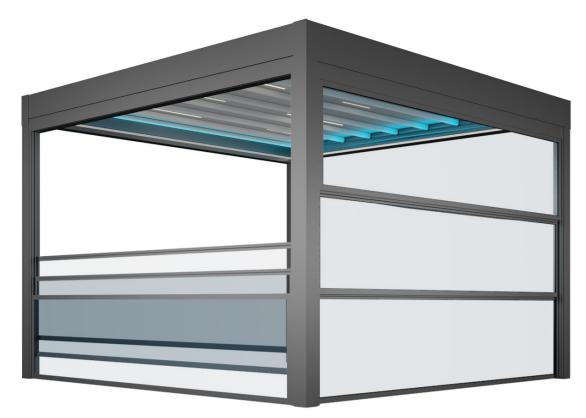

#### Cycle is a vertical guillotine glass system with chain mechanism that is a culmination of this widely utilized modern design concept ensuring maximum transparency and excellent performance with its wide panoramic

Ballustrade function with handrail

Cycle Guillotine Glass System Cycle offers a maximum clear span that provides unobstructed view & minimalistic style. The system is operated by just the touch of button.

The movable panels are slid either upwards or downwards and parked behind fixed panel which forms a glass parapet.

Thanks to the full thermal break within the frame and the high specification of glazing used, these guillotine windows have high level of thermal insulation, solar protection and transparency. Different number of glass options are available to provide the needed specific performance.