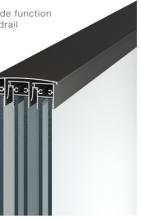

Ballustrade function with handrail

Cycle Guillotine Glass System Cycle offers a maximum clear span that provides unobstructed view & minimalistic style. The system is operated by just the touch of button.