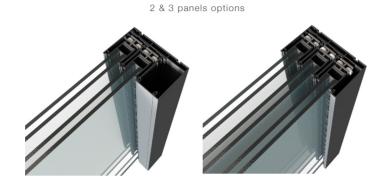

### Technical Details

2 Panels

| Description                      | Glazing Type                                                |
|----------------------------------|-------------------------------------------------------------|
| Glazing                          | 5+11+5mm Insulated.                                         |
| Max. movable glazed frame weight | 110kg                                                       |
| Max. height                      | 300cm                                                       |
| Max. width                       | 400cm (Min width :120cm)                                    |
| Max. size                        | 12 sqm                                                      |
| Surface finish                   | Electrostatic powder-coating                                |
| Motor type                       | 220 VAC 50/60Hz Tubular motor 85NM or 120NM<br>Direct Drive |
| Control                          | Switch, remote or smart control options                     |

3 Panels

| Description                      | ( |
|----------------------------------|---|
| Glazing                          | Ę |
| Max. movable glazed frame weight | 1 |
| Max. height                      |   |
| Max. width                       | 4 |
| Max. size                        |   |
| Surface finish                   | ł |
| Motor type                       | 2 |
| Control                          | 0 |