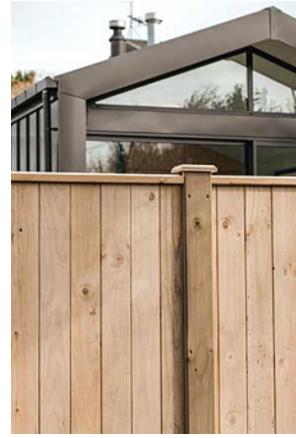

# FENCING / SCREENING

VERTICAL LAMINATA SLAT PANELS FOR SCREENING THE PERIMETER OF THE MINOR DWELLING

FORTE EMBERED OAK COMPOSITE DECKING FOR BOARDWALK ENTRANCEWAYS

CORTEN STEEL PANELS FOR SCREENING INTERNAL AREAS