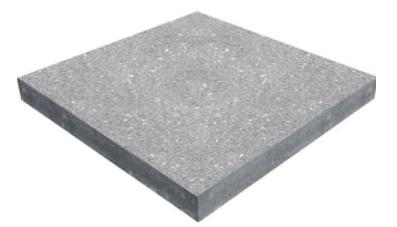

FIRTH HONED VOLCANIC ASH FORUM PAVER IN FINE HOKEY POKEY STONE CHIP

**ARTIFICIAL TURF** 

SMART-GRASS RETREAT 40

SMART-GRASS OASIS 35

**BASK LOUVRE ROOF** 

ALL OTHER GARDEN BEDS CAN BE MULCHED WITH PREMIUM BLACK MULCH TO HELP PLANTING POP.