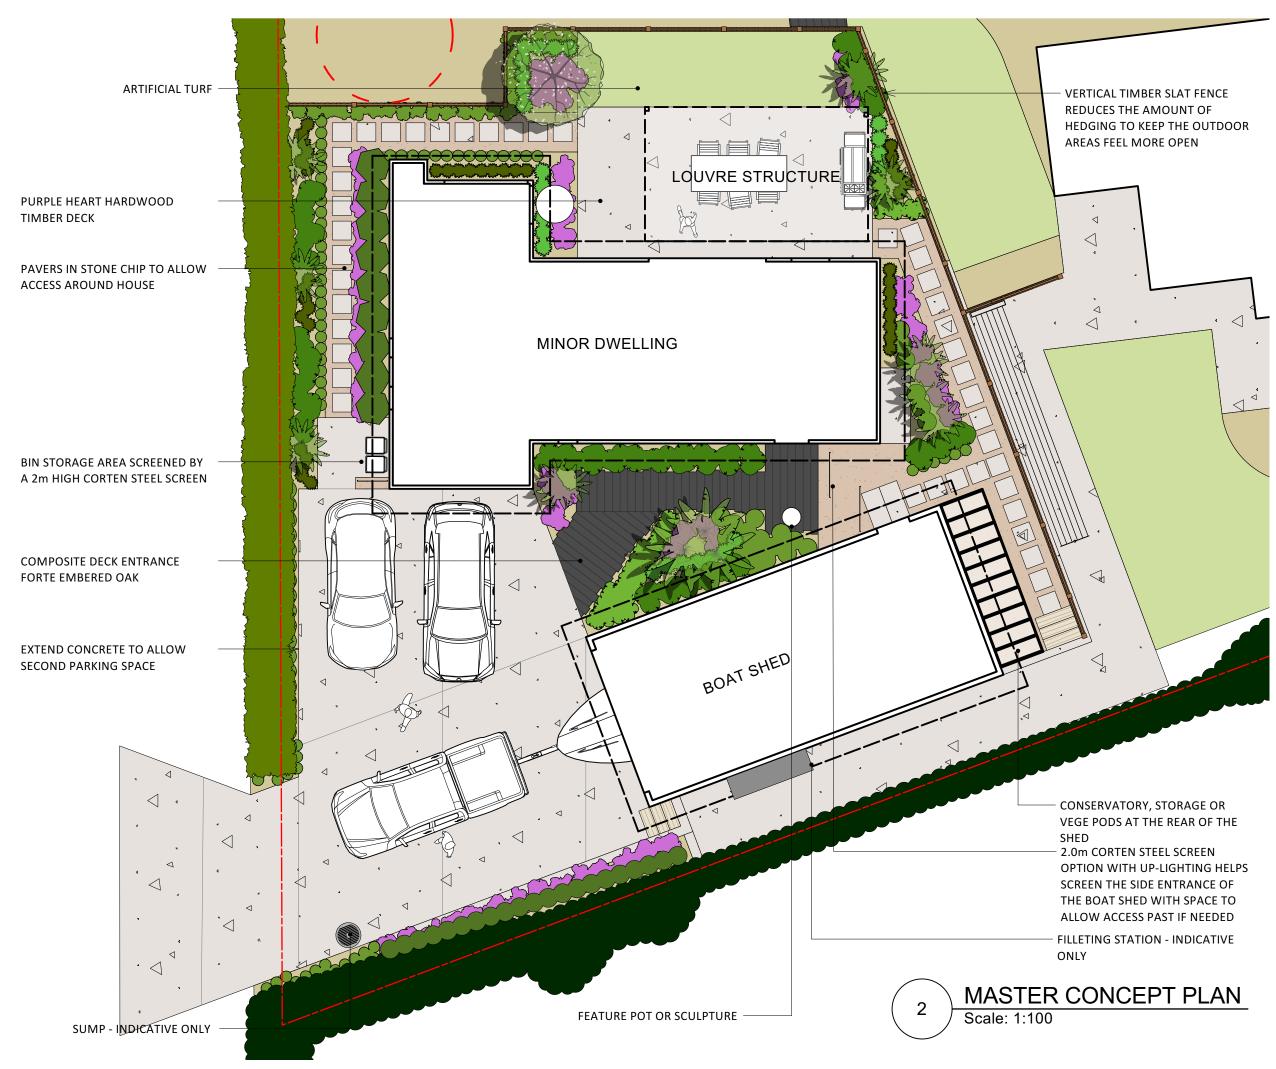

# MASTER CONCEPT PLAN

Drawing Title

| Project Number |  |  |
|----------------|--|--|
| D0630          |  |  |
| Sheet Size     |  |  |
| A3             |  |  |
| Sheet          |  |  |
| 3              |  |  |
| of             |  |  |
| 16             |  |  |
|                |  |  |

File Name

D0630 Cogan 9 Graham -revised AH.vwx

| Drawing No. |  |  |
|-------------|--|--|
| L101        |  |  |

| Scale |      |
|-------|------|
| 1     | :200 |

General Notes:

Revision Number

Revision Date :