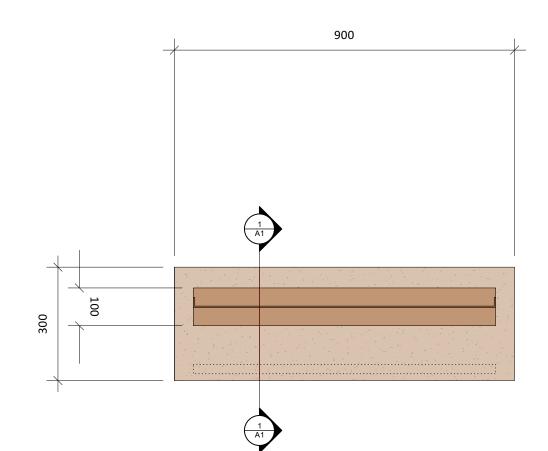

## **DETAIL - FEATURE PANNELS**

Drawing Title

| Project Manager | Project Number |
|-----------------|----------------|
| NA              | D0630          |
| Drawn By        | Sheet Size     |
| J McLean        | A3             |
| Approved By     | Sheet          |
| J McLean        | 10             |
| Date            | of             |
| OCT 2023        | 16             |

File Name

D0630 Cogan 9 Graham -revised AH.vwx

| Drawing No. |  |   |
|-------------|--|---|
| L501        |  |   |
|             |  | _ |

| Scale |   |   |   |   |
|-------|---|---|---|---|
| 1     | : | 1 | 0 | 0 |