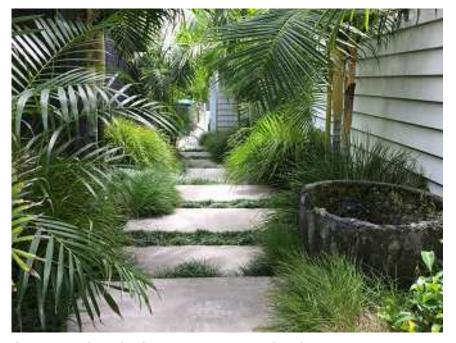

TIMBER BOARDWALK ENTRANCE CONTRASTS THE CONCRETE DRIVE AND SOFTENS THE APPROACH TO THE FRONT DOOR.

INCORPORATING POTS COLOUR AND LIGHTING ALL HELP ADD A DETAIL LEVEL THAT WILL KEEP THE SPACE INTERESTING AND SOPHISTICATED.

GARDEN SPACES ARE LIMITED FOR SIZE BUT TROPICAL LUSH PLANTING HELP SOFTEN HARD STRUCTURES AND CREATE A RELAXED ATMOSPHERE.

A MIXTURE OF TEXTURES IN PLANT TYPES ENSURE PLANTING DOESN'T FEEL FLAT. SMALL AREAS CAN FEEL VERY BASIC AND NEED THIS VARIATION TO HELP GIVE THE FEELING OF DEPTH.

# **INSPERATION - ENTRANCE**

DRAWING TITLE

| Project Manager | Project Number |  |  |
|-----------------|----------------|--|--|
| NA              | D0630          |  |  |
| Drawm By        | Sheet Size     |  |  |
| J McLean        | A3             |  |  |
| Approved By     | Sheet          |  |  |
| J McLean        | 2              |  |  |
| Date            | of             |  |  |
| OCT 2023        | 16             |  |  |
|                 |                |  |  |