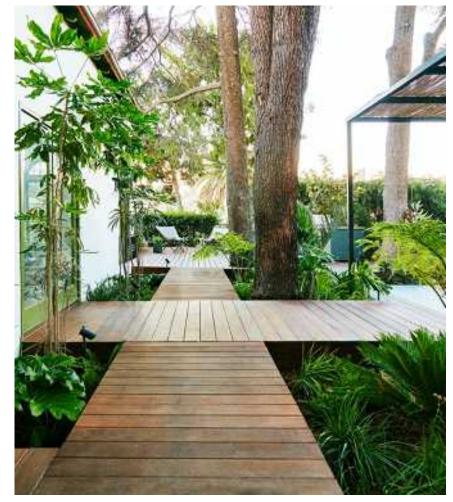

TIMBER BOARDWALK ENTRANCE CONTRASTS THE CONCRETE DRIVE AND SOFTENS THE APPROACH TO THE FRONT DOOR.

INCORPORATING POTS COLOUR AND LIGHTING ALL HELP ADD A DETAIL LEVEL THAT WILL KEEP THE SPACE INTERESTING AND SOPHISTICATED.