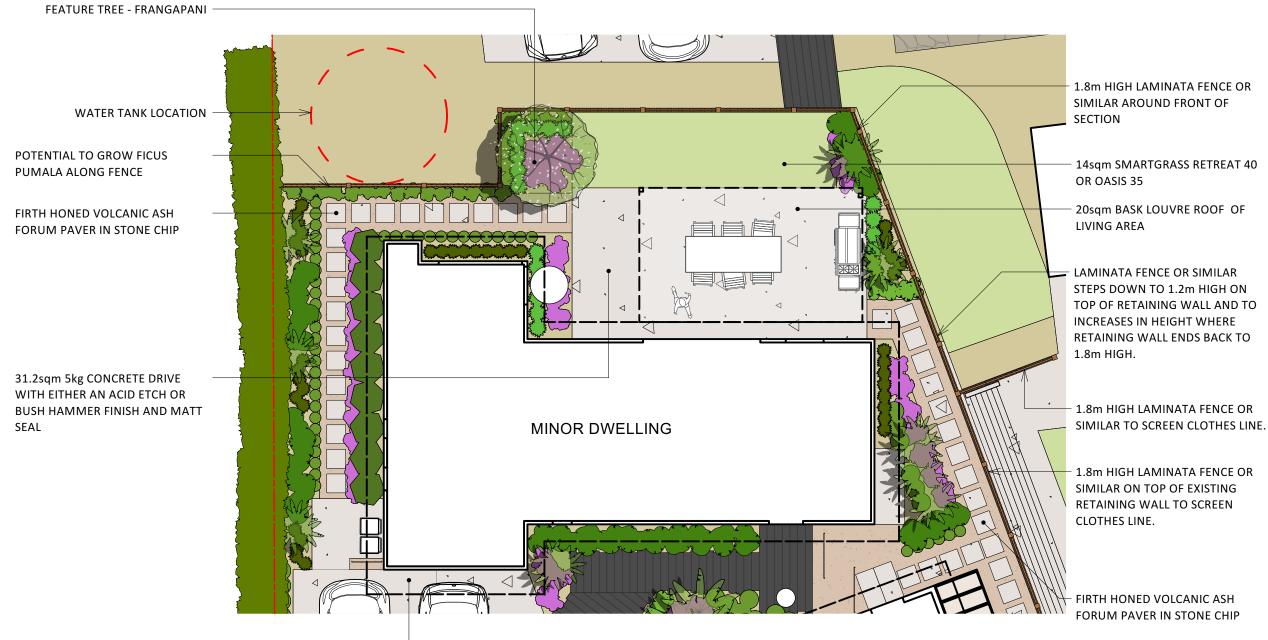

## MINOR DWELLING REAR

Drawing Title

| Project Manager | Project Number |  |  |
|-----------------|----------------|--|--|
| NA              | D0630          |  |  |
| Drawn By        | Sheet Size     |  |  |
| J McLean        | A3             |  |  |
| Approved By     | Sheet          |  |  |
| J McLean        | 9              |  |  |
| Date OCT 2023   | of<br>16       |  |  |