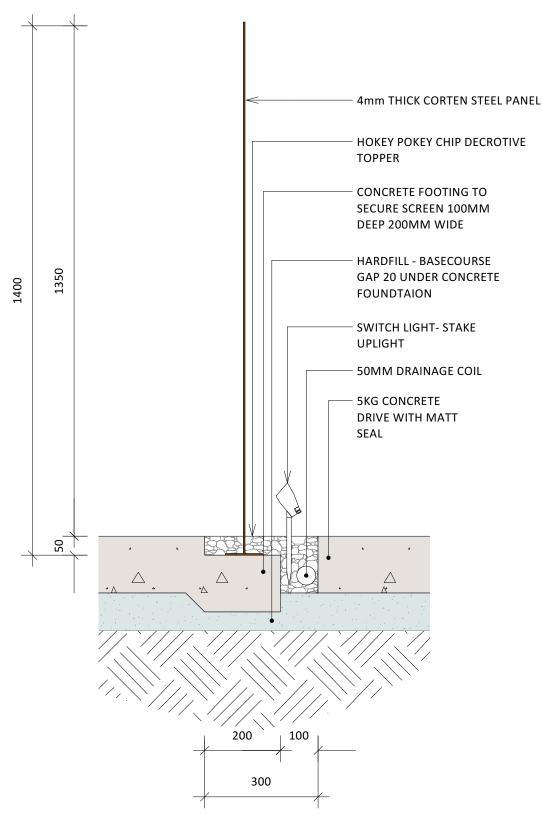

## **DETAIL - FEATURE PANNELS**

Drawing Title

| Project Manager | Project Number |
|-----------------|----------------|
| NA              | D0630          |
| Drawn By        | Sheet Size     |
| J McLean        | A3             |
| Approved By     | Sheet          |
| J McLean        | 10             |
| Date            | of             |
| OCT 2023        | 16             |

File Name

D0630 Cogan 9 Graham -revised AH.vwx

| Drawing No. |  |   |
|-------------|--|---|
| L501        |  |   |
|             |  | _ |

| Scale |   |   |   |   |
|-------|---|---|---|---|
| 1     | : | 1 | 0 | 0 |