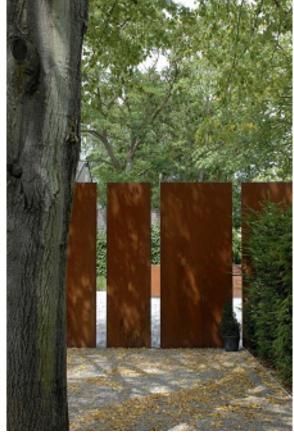

THE USE OF BOLD MATERIALS AND COLOURS FOR SCREEN STRUCTURES (ESPECIALLY AT THE END OF THE ENTRANCE BOARDWALK) CREATE FOCAL POINTS AND HELP DRAW THE EYE AND DISTRACT THE VIEWER FROM WHAT IS **BEHIND THEM.** 

# FENCING / SCREENING

VERTICAL LAMINATA SLAT PANELS FOR SCREENING THE PERIMETER OF THE MINOR DWELLING

FORTE EMBERED OAK COMPOSITE DECKING FOR BOARDWALK ENTRANCEWAYS

CORTEN STEEL PANELS FOR SCREENING INTERNAL AREAS