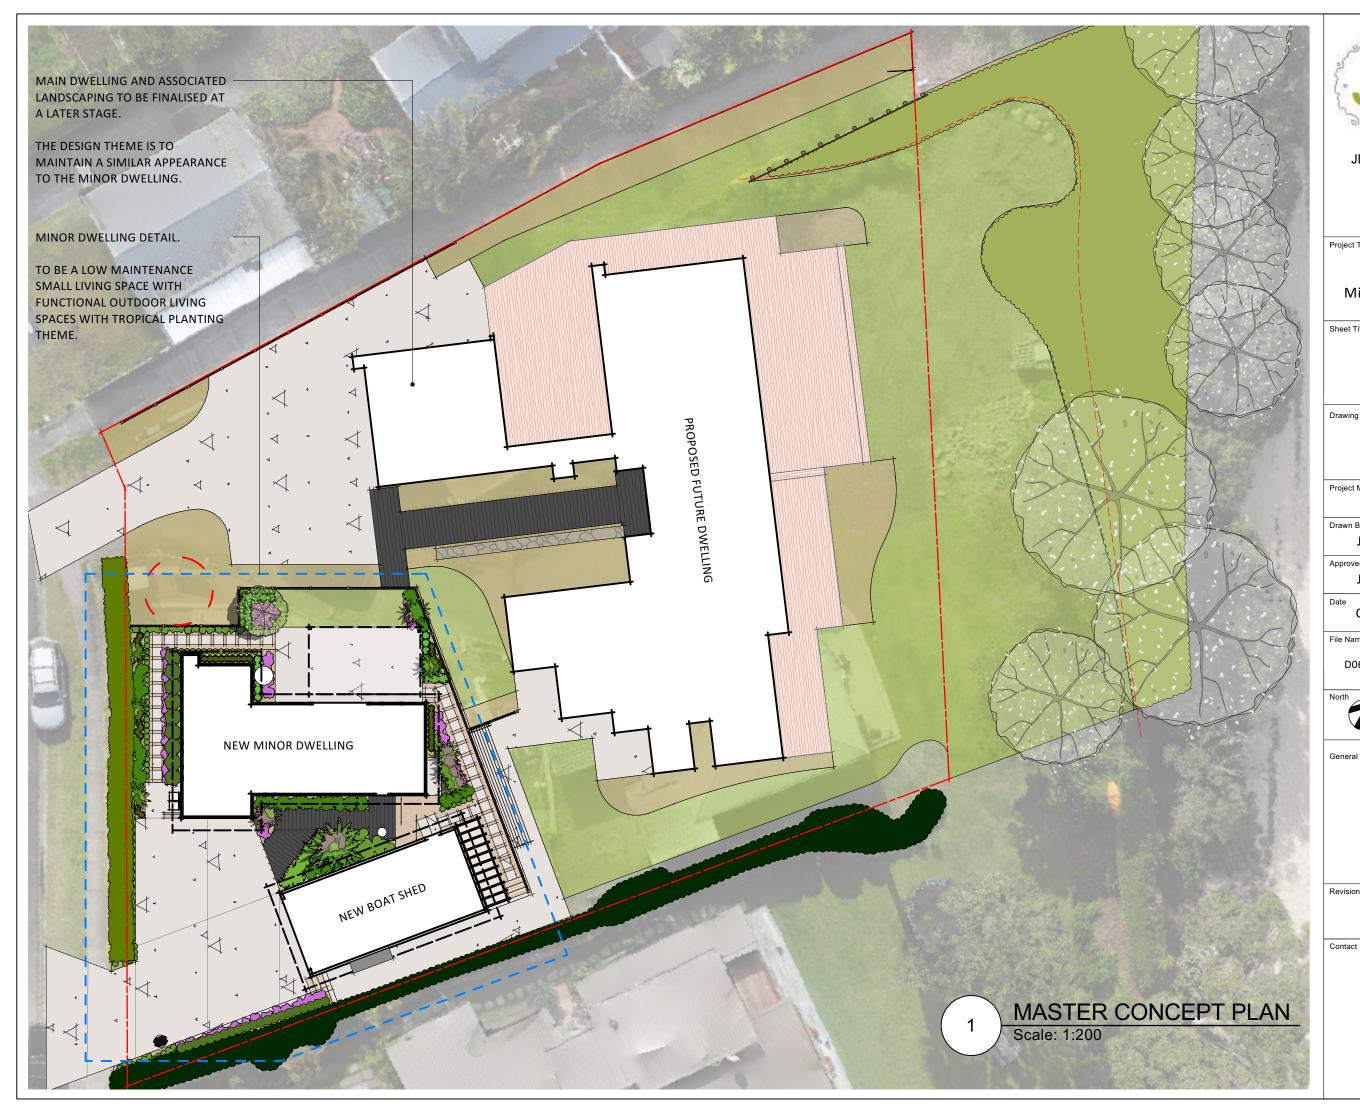

# MASTER CONCEPT PLAN

Drawing Title

| Project Number |  |  |
|----------------|--|--|
| D0630          |  |  |
| Sheet Size     |  |  |
| A3             |  |  |
| Sheet          |  |  |
| 3              |  |  |
| of             |  |  |
| 16             |  |  |
|                |  |  |