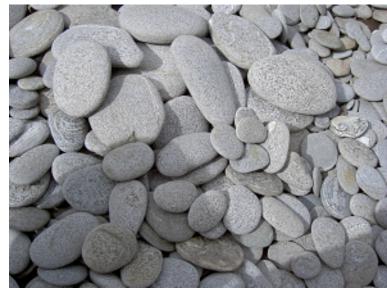

### GARDEN BED MULCH

FLAT BEACH STONES FOR THE FRONT ENTRANCE GARDEN BED WILL ENSURE A HIGH DECORATIVE FINISH AND CONTRAST WITH THE BLACK BOARDWALK DECKING

ALTERNATIVELY FINE GREY RIVER PEBBLES WILL ACHIEVE A SIMILAR RESULT.