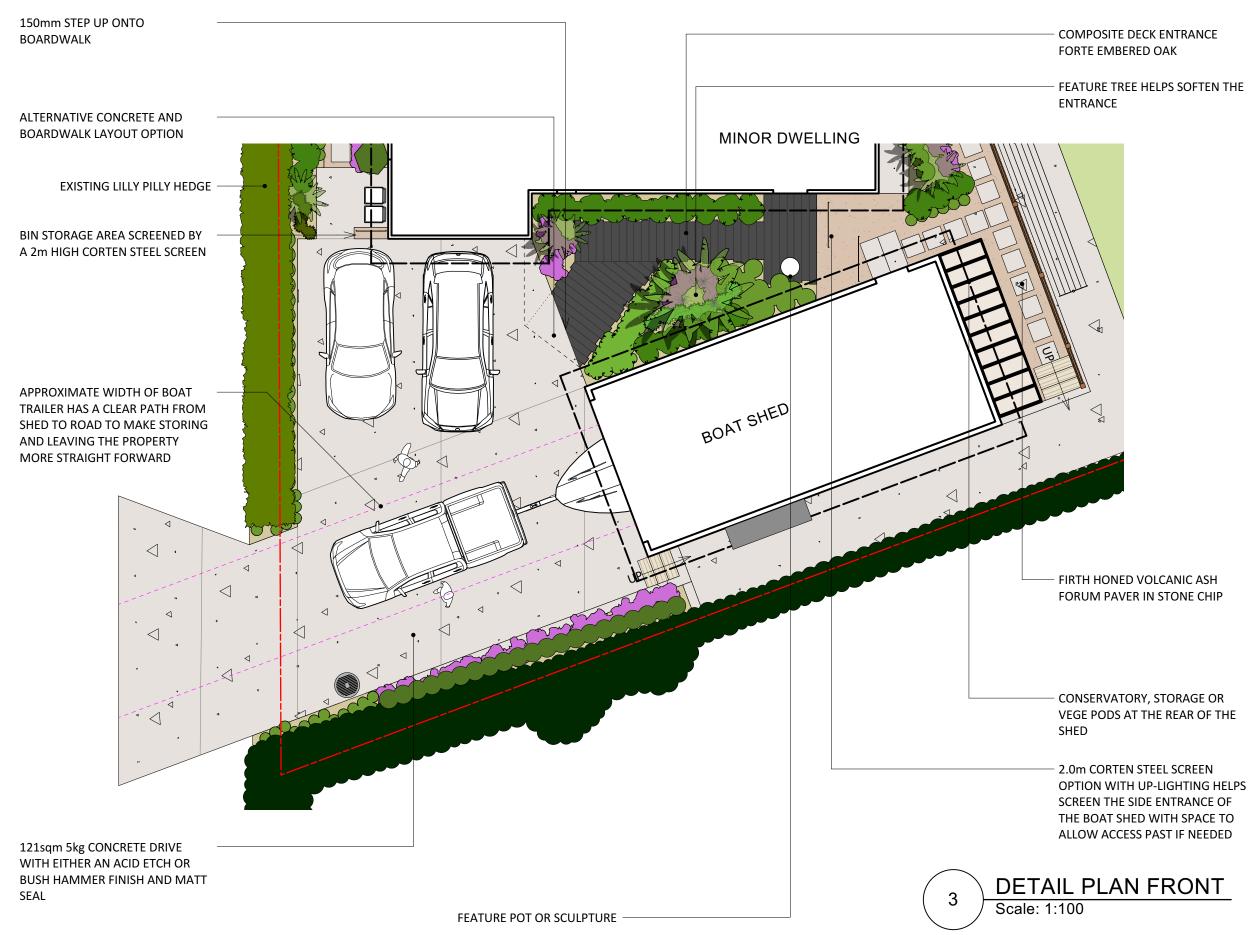

# MINOR DWELLING FRONT DETAIL

Drawing Title

| Project Manager | Project Number |  |
|-----------------|----------------|--|
| NA              | D0630          |  |
| Drawn By        | Sheet Size     |  |
| J McLean        | A3             |  |
| Approved By     | Sheet          |  |
| J McLean        | 8              |  |
| Date OCT 2023   | of<br>16       |  |

Revision Date

Andrea Schmid andrea@jdlandscape.nz

Amy Horn amy@jdlandscape.nz

121sqm 5kg CONCRETE DRIVE WITH EITHER AN ACID ETCH OR BUSH HAMMER FINISH AND MATT SEAL

JD Landscape Architecture LTD Level One 29 Bank Street Whangarei, 0110