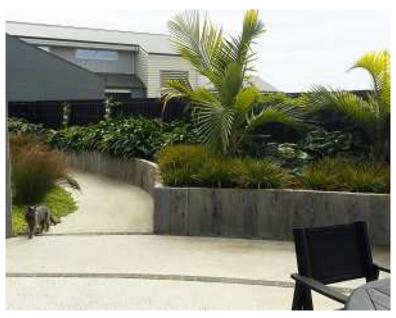

THE USE OF BOLD MATERIALS AND COLOURS FOR SCREEN STRUCTURES (ESPECIALLY AT THE END OF THE ENTRANCE BOARDWALK) CREATE FOCAL POINTS AND HELP DRAW THE EYE AND DISTRACT THE VIEWER FROM WHAT IS **BEHIND THEM.** 