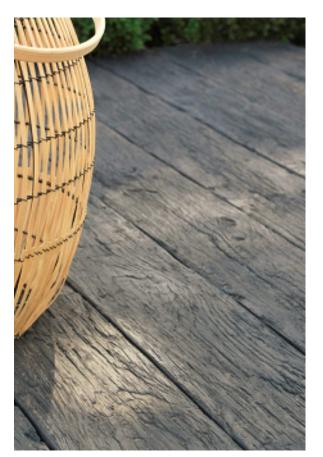

TIMBER BOARDWALK ENTRANCE CONTRASTS THE CONCRETE DRIVE AND SOFTENS THE APPROACH TO THE FRONT DOOR.

INCORPORATING POTS COLOUR AND LIGHTING ALL HELP ADD A DETAIL LEVEL THAT WILL KEEP THE SPACE INTERESTING AND SOPHISTICATED.

### **BOARDWALK / DECKING**

PURPLE HEART FOR MAIN DECK AREAS