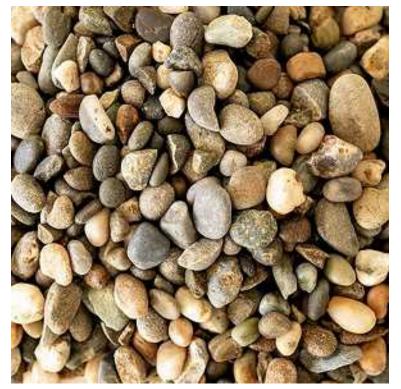

### GARDEN BED MULCH

FLAT BEACH STONES FOR THE FRONT ENTRANCE GARDEN BED WILL ENSURE A HIGH DECORATIVE FINISH AND CONTRAST WITH THE BLACK BOARDWALK DECKING

ALTERNATIVELY FINE GREY RIVER PEBBLES WILL ACHIEVE A SIMILAR RESULT.