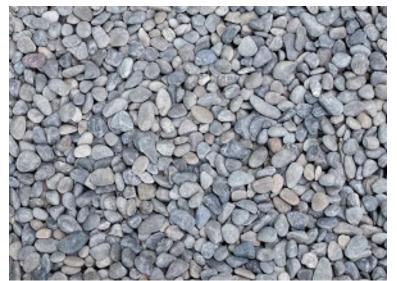

### GARDEN BED MULCH

FLAT BEACH STONES FOR THE FRONT ENTRANCE GARDEN BED WILL ENSURE A HIGH DECORATIVE FINISH AND CONTRAST WITH THE BLACK BOARDWALK DECKING

ALTERNATIVELY FINE GREY RIVER PEBBLES WILL ACHIEVE A SIMILAR RESULT.