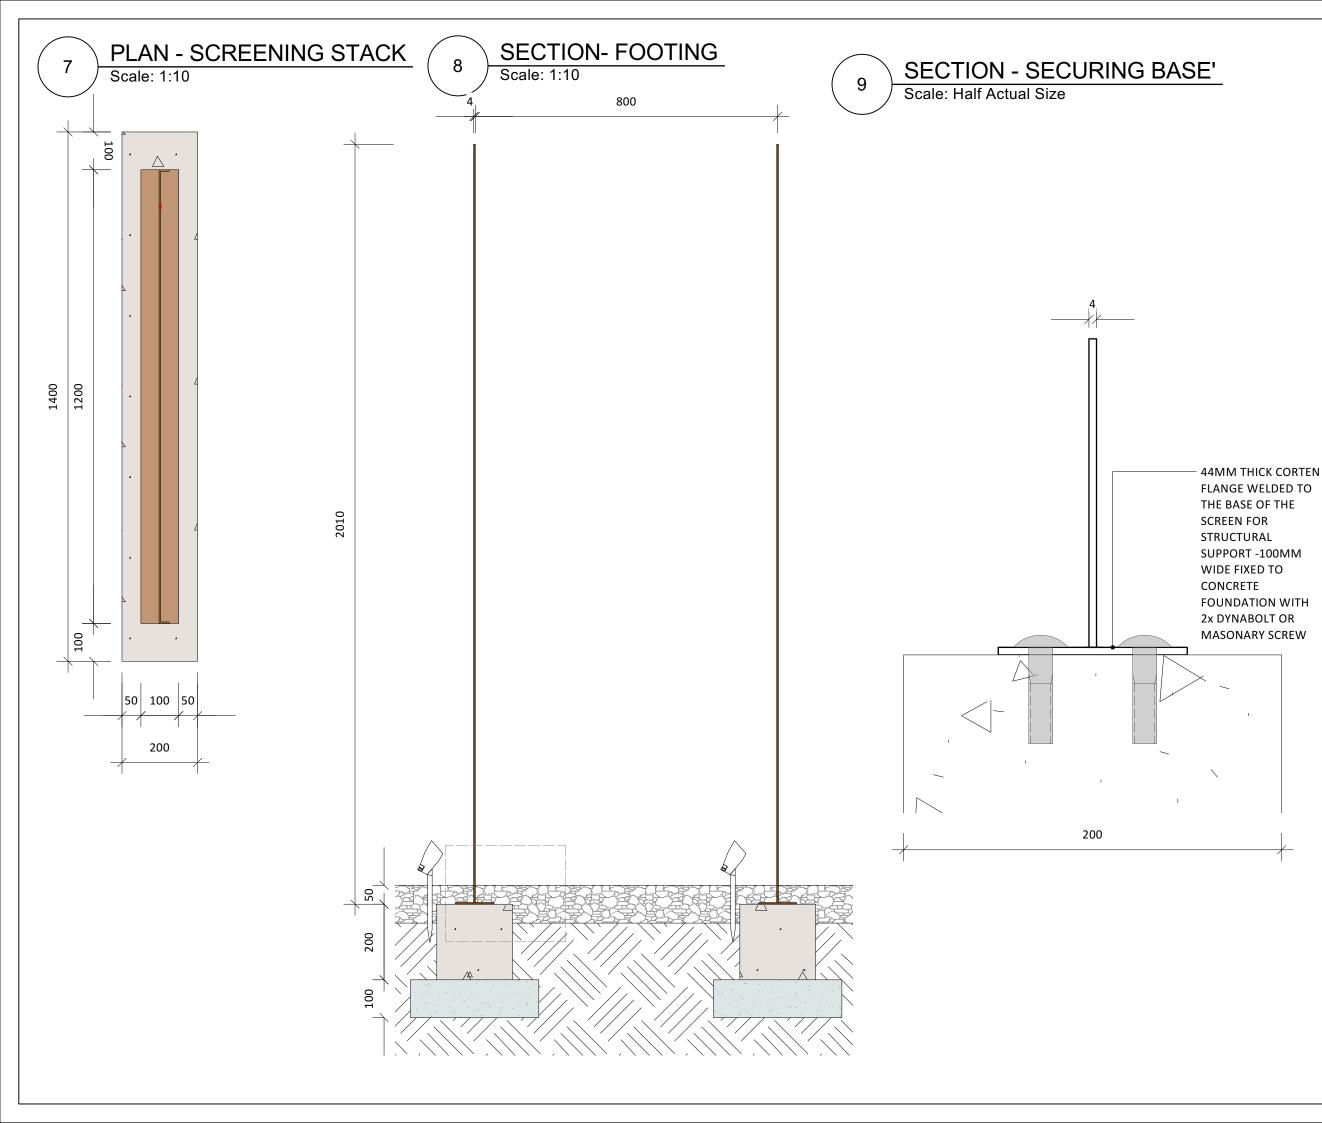

## **DETAIL - FEATURE PANNELS**

Drawing Title

| Project Manager | Project Number |
|-----------------|----------------|
| NA              | D0630          |
| Drawn By        | Sheet Size     |
| J McLean        | A3             |
| Approved By     | Sheet          |
| J McLean        | 10             |
| Date            | of             |
| OCT 2023        | 16             |

File Name

D0630 Cogan 9 Graham -revised AH.vwx

| Drawing No. |  |   |
|-------------|--|---|
| L501        |  |   |
|             |  | _ |

| Scale |   |   |   |   |
|-------|---|---|---|---|
| 1     | : | 1 | 0 | 0 |