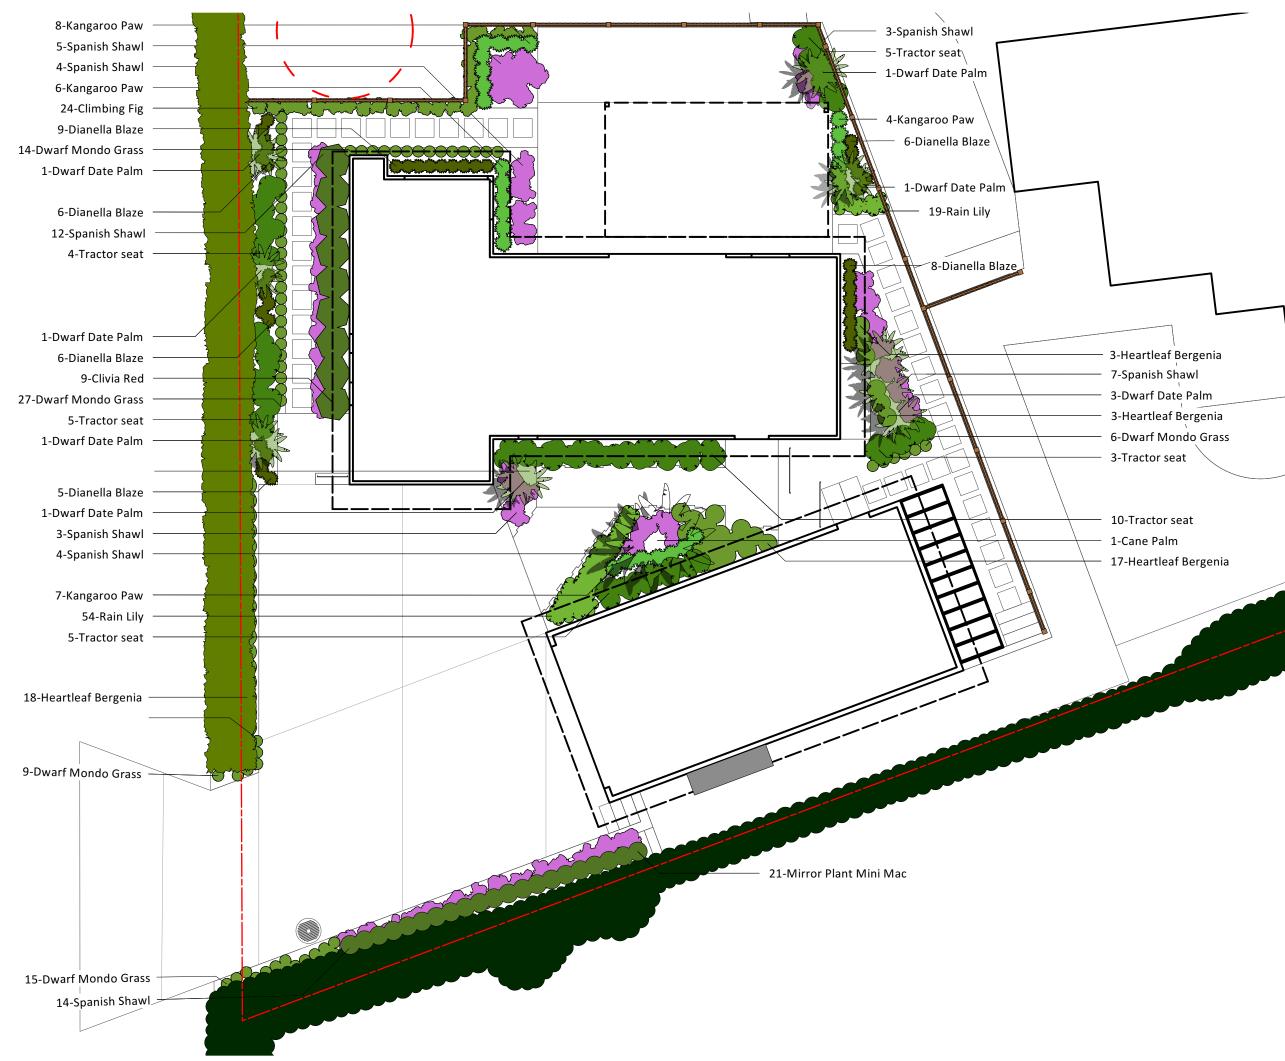

# Plant Schedule

| Qty | Botanical Name        | Common Name           | Scheduled Size | Spacing | Remarks |
|-----|-----------------------|-----------------------|----------------|---------|---------|
| 25  | Anigozanthos sp.      | Kangaroo Paw          |                | 400     |         |
| 41  | Bergenia cordifollia  | Heartleaf Bergenia    |                | 400     |         |
| 9   | Clivia Red            | Clivia Red            |                | 800     |         |
| 21  | Coprosma 'Mini Mac'   | Mirror Plant Mini Mac |                | 400     |         |
| 40  | Dianella 'blaze'      | Dianella Blaze        |                | 300     |         |
| 1   | Dypsis baronii        | Cane Palm             |                | 2000    |         |
| 24  | Ficus pumala          | Climbing Fig          |                | 400     |         |
| 52  | Heterocentron elegans | Spanish Shawl         |                | 600     |         |
| 32  | Ligularia reniformus  | Tractor seat          |                | 600     |         |
| 71  | Ophiopogon japonicus  | Dwarf Mondo Grass     |                | 300     |         |
| 9   | Phoenix roebelenii    | Dwarf Date Palm       |                | 800     |         |
| 1   | Plumeria obtusa       | Frangipani            | 5L             | 2000    |         |
| 73  | Zephyranthes candida  | Rain Lily             |                | 200     |         |