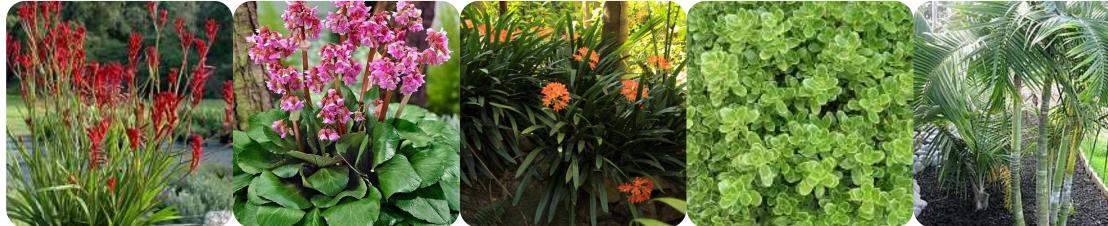

James McLean james@jdlandscape.nz

Andrea Schmid andrea@jdlandscape.nz

Amy Horn amy@jdlandscape.nz

Anigozanthos sp. Kangaroo Paw HEIGHT: 0.6m SPREAD: 0.6m EVERGREEN Bergenia cordifolia Heartleaf Bergenia HEIGHT: 0.5m SPREAD: 0.5m EVERGREEN Clivia miniata Clivia HEIGHT: 0.6m SPREAD: 0.6m EVERGREEN

Coprosma 'Mini Mac' Mirror Bush Mini Mac HEIGHT: 0.5m SPREAD: 0.5m EVERGREEN Dypsis baronii Sugar Cane Palm HEIGHT: 3.0m SPREAD: 2.5m EVERGREEN

Ficus pumilaClimbing FigHEIGHT:0.1mSPREAD:4.0mEVERGREEN

Heterocentron elegans Spanish Shawl HEIGHT: 0.05m SPREAD: 2.0m EVERGREEN Ligularia reniformis Tractor seat plant HEIGHT: 0.8m SPREAD: 0.8m EVERGREEN Ophiopogon japonicus Dwarf Lilyturf HEIGHT: 0.25m SPREAD: 0.4m EVERGREEN

IN POTS

Zephyranthes candida Rain Lily HEIGHT: 0.3m SPREAD: 0.3m EVERGREEN BULB Plumeria ssp.FrangipaniHEIGHT:3.0mSPREAD:3.0mDECIDUOUS

Phoenix roebelenii Dwarf Date Palm HEIGHT: 2.5m SPREAD: 1.5m EVERGREEN