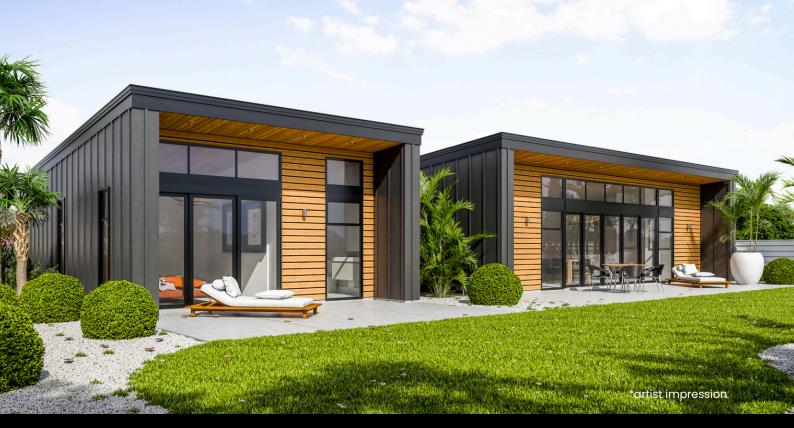

## DUNSANDEL PLAN Modern Collection

Narrow in width, yet highly functional and modern, this home does it all at the same time! Shown with board/batten and horizontal shiplap timber, this helps the home gain its edgy look. The windows and doors on the northern side a joint by a powder-coated metal flashing to give the appearance of full-height architectural glazing. The house splits into two forms, one the master, the other the living. Bedrooms are positioned separate from the main living space, while the bathroom can still be accessed by guests. If function and style is your thing, this home is the home you're looking for.