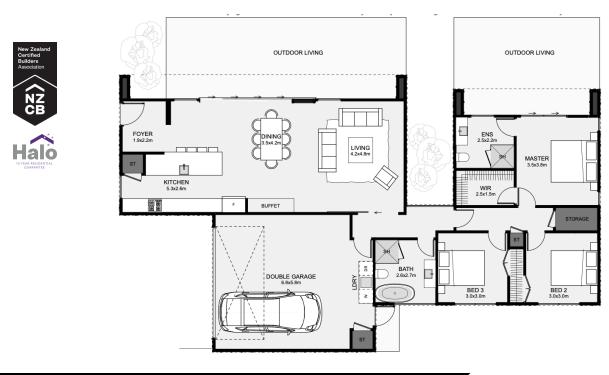

## DUNSANDEL PLAN Modern Collection

Narrow in width, yet highly functional and modern, this home does it all at the same time! Shown with board/batten and horizontal shiplap timber, this helps the home gain its edgy look. The windows and doors on the northern side a joint by a powder-coated metal flashing to give the appearance of full-height architectural glazing. The house splits into two forms, one the master, the other the living. Bedrooms are positioned separate from the main living space, while the bathroom can still be accessed by guests. If function and style is your thing, this home is the home you're looking for.