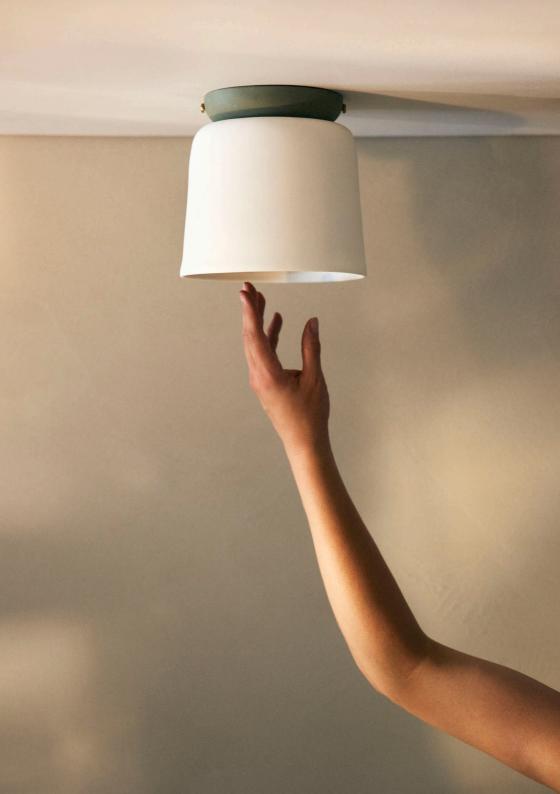

### **Crescent Sconce**

 Small
 H40mm x W125mm x L85mm

 Medium
 H50mm x W170mm x L115mm

 Large
 H50mm x W240mm x L150mm

 XLarge
 H50mm x W300mm x L190mm

Ceiling Mounted Fittings

Small Medium H130mm x D90mm H220mm x D90mm

 Small
 H150mm x D130mm

 Medium
 H180mm x D180mm

 Large
 H235mm x D220mm

Dusked Evo Wall Light

Style Index

Dawn Ceiling Light

Eclipse Sconce