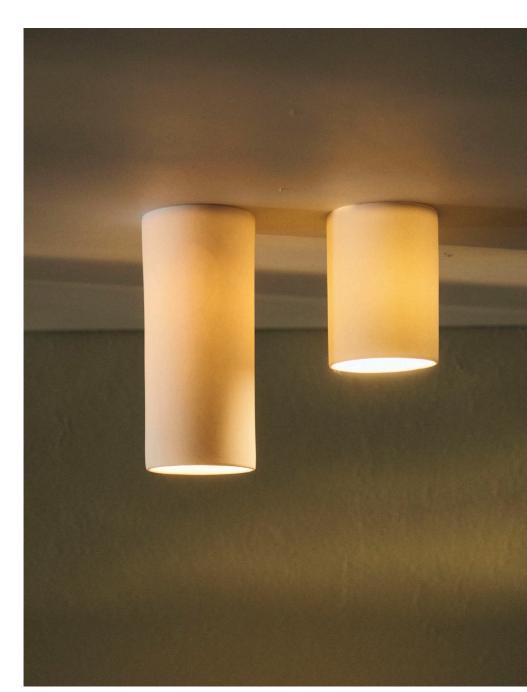

### **Crescent Sconce**

 Small
 H40mm x W125mm x L85mm

 Medium
 H50mm x W170mm x L115mm

 Large
 H50mm x W240mm x L150mm

 XLarge
 H50mm x W300mm x L190mm

Ceiling Mounted Fittings

Small Medium H130mm x D90mm H220mm x D90mm