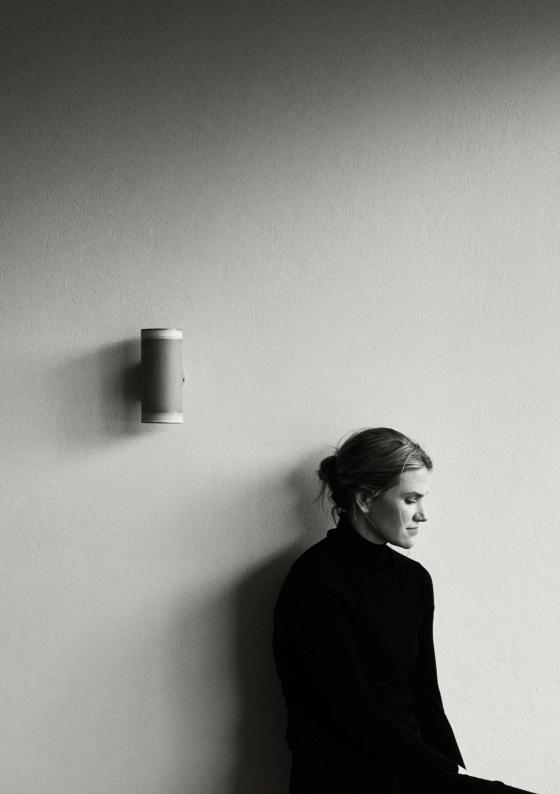

## Studio Enti Sconces

**Eclipse Sconce** 

Small Medium Large H70mm x D180mm H70mm x D240mm H70mm x D300mm