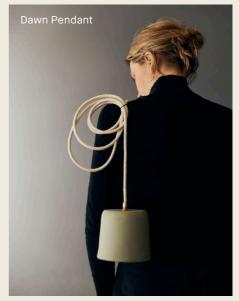

## Studio Enti Pendants

One Size H200mm x D110mm

Small Large XLarge H120mm x D135mm H220mm x D210mm H360mm x D300mm

 Small
 H160mm x D190mm

 Medium
 H250mm x D310mm

 Large
 H370mm x D420mm