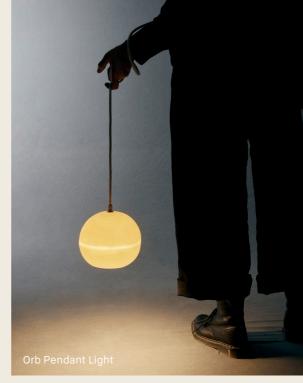

## Studio Enti Pendants

One Size H200mm x D110mm

Small Large XLarge H120mm x D135mm H220mm x D210mm H360mm x D300mm

 Small
 H160mm x D190mm

 Medium
 H250mm x D310mm

 Large
 H370mm x D420mm