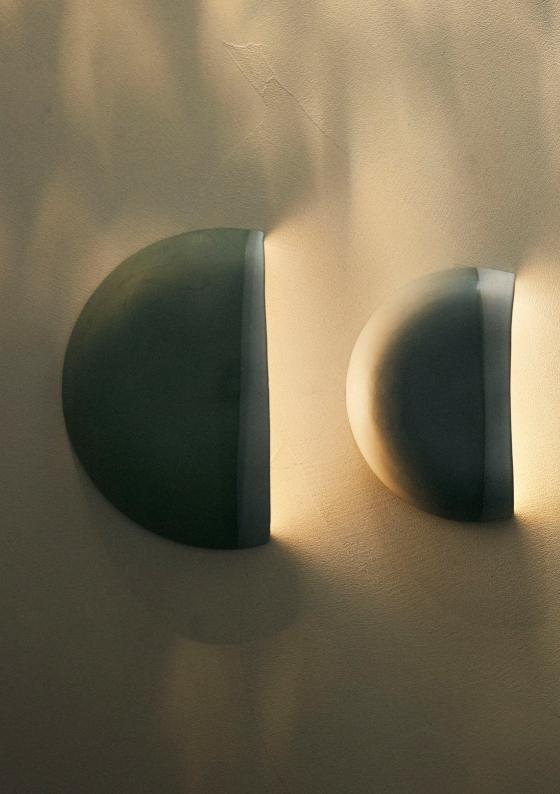

### **Crescent Sconce**

 Small
 H40mm x W125mm x L85mm

 Medium
 H50mm x W170mm x L115mm

 Large
 H50mm x W240mm x L150mm

 XLarge
 H50mm x W300mm x L190mm

Ceiling Mounted Fittings

Small Medium H130mm x D90mm H220mm x D90mm