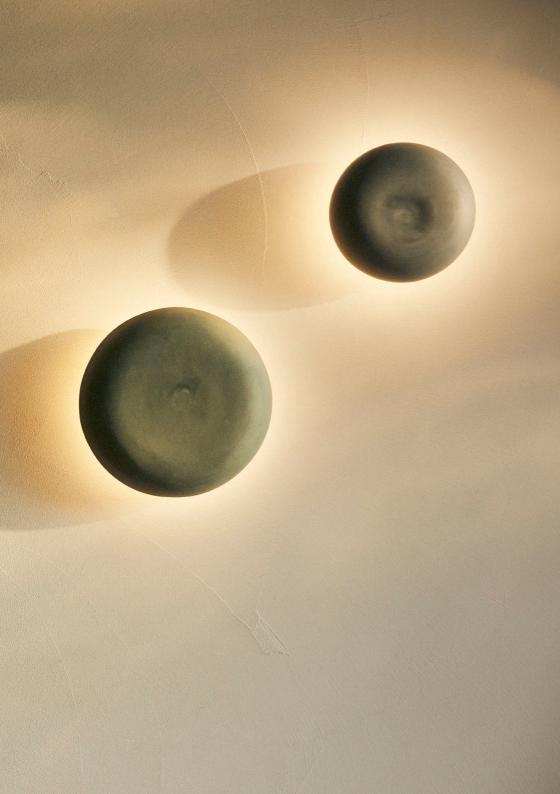

# Studio Enti Wall Lights

Dusked Evo Wall Light

Small H160mm xD190mm Large H370mm x D420mm

Wall Mount H24mm x 100mm

Brass Stem L15mm

Dusked Eos Wall Light

 Small
 H190mm x D75mm

 Medium
 H220mm x D95mm

 Large
 H260mm x D95mm

Wall Mount H24mm x 100mm

Brass Stem L15mm