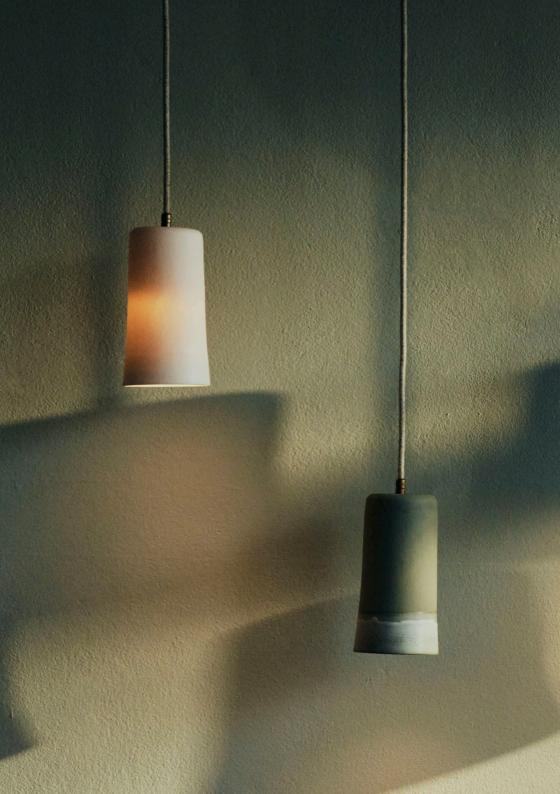

## Studio Enti Pendants

One Size H200mm x D110mm

Small Large XLarge H120mm x D135mm H220mm x D210mm H360mm x D300mm

 Small
 H160mm x D190mm

 Medium
 H250mm x D310mm

 Large
 H370mm x D420mm