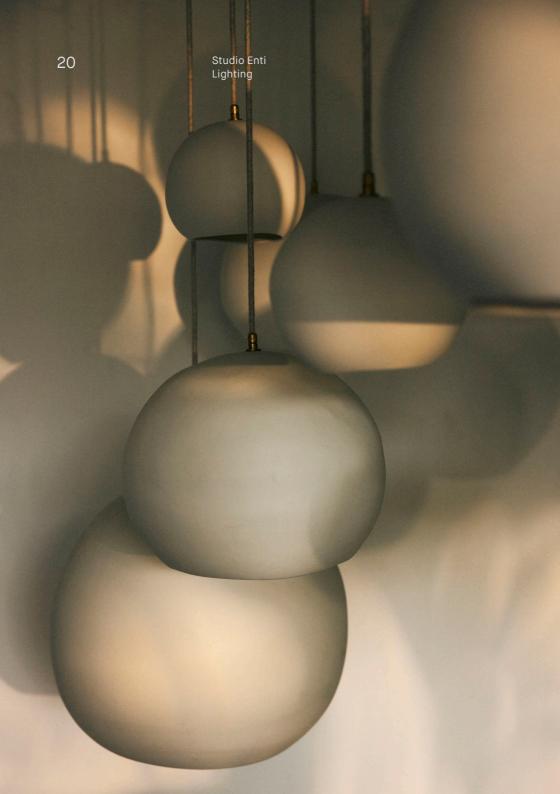

## Studio Enti Pendants

One Size H200mm x D110mm

Small Large XLarge H120mm x D135mm H220mm x D210mm H360mm x D300mm

 Small
 H160mm x D190mm

 Medium
 H250mm x D310mm

 Large
 H370mm x D420mm