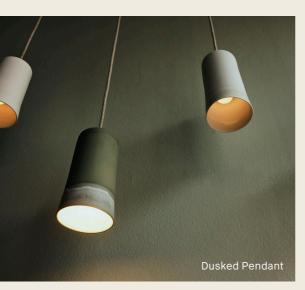

## Studio Enti Pendants

One Size H200mm x D110mm

Small Large XLarge H120mm x D135mm H220mm x D210mm H360mm x D300mm

 Small
 H160mm x D190mm

 Medium
 H250mm x D310mm

 Large
 H370mm x D420mm