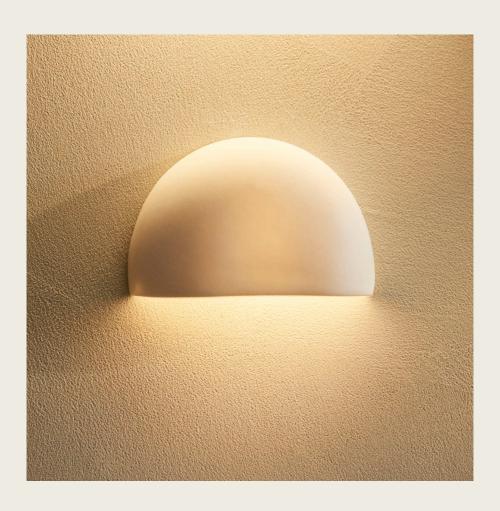

# Studio Enti Wall Lights

Dusked Evo Wall Light

Small H160mm xD190mm Large H370mm x D420mm

Wall Mount H24mm x 100mm

Brass Stem L15mm

Dusked Eos Wall Light

 Small
 H190mm x D75mm

 Medium
 H220mm x D95mm

 Large
 H260mm x D95mm

Wall Mount H24mm x 100mm

Brass Stem L15mm