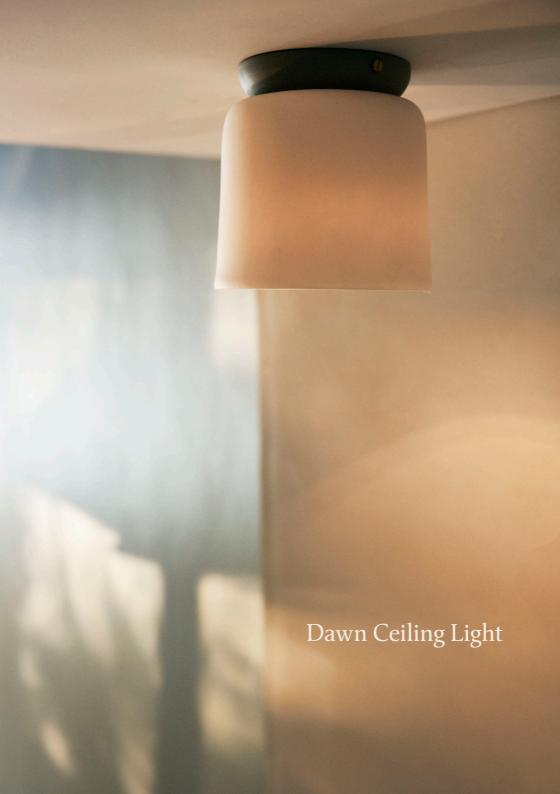

 Small
 H150mm x D130mm

 Medium
 H180mm x D180mm

 Large
 H235mm x D220mm

Dusked Evo Wall Light

Style Index

Dawn Ceiling Light

Eclipse Sconce