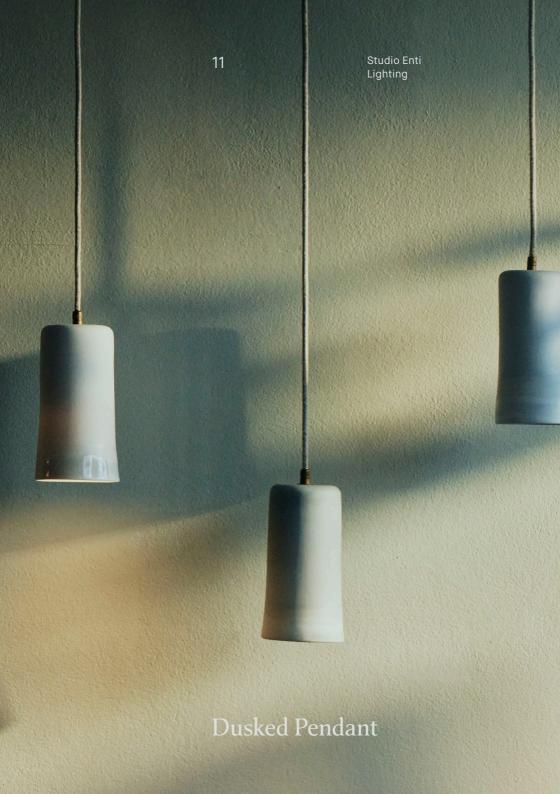

## Studio Enti Pendants

One Size H200mm x D110mm

Small Large XLarge H120mm x D135mm H220mm x D210mm H360mm x D300mm

 Small
 H160mm x D190mm

 Medium
 H250mm x D310mm

 Large
 H370mm x D420mm