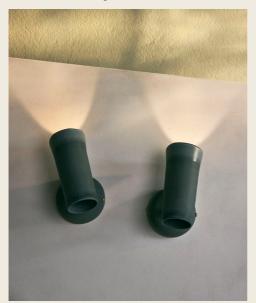

# Studio Enti Wall Lights

Dusked Evo Wall Light

Small H160mm xD190mm Large H370mm x D420mm

Wall Mount H24mm x 100mm

Brass Stem L15mm

Dusked Eos Wall Light

 Small
 H190mm x D75mm

 Medium
 H220mm x D95mm

 Large
 H260mm x D95mm

Wall Mount H24mm x 100mm

Brass Stem L15mm