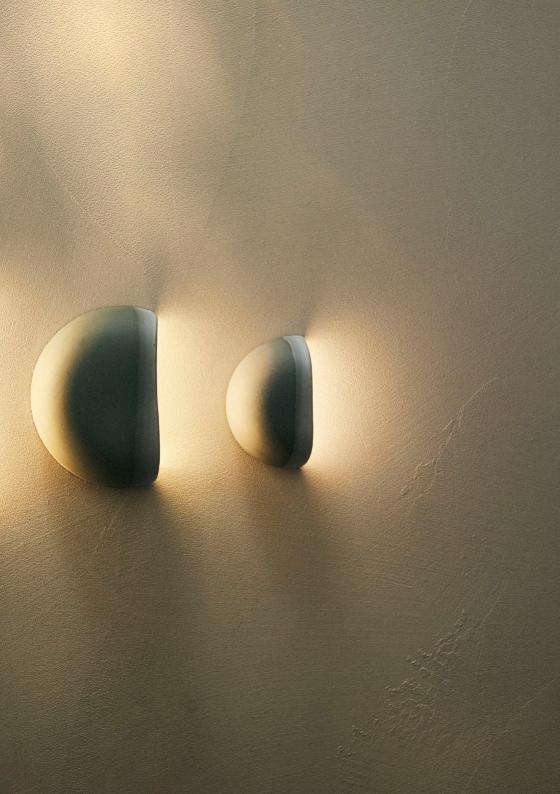

### **Crescent Sconce**

 Small
 H40mm x W125mm x L85mm

 Medium
 H50mm x W170mm x L115mm

 Large
 H50mm x W240mm x L150mm

 XLarge
 H50mm x W300mm x L190mm

Ceiling Mounted Fittings

Small Medium H130mm x D90mm H220mm x D90mm