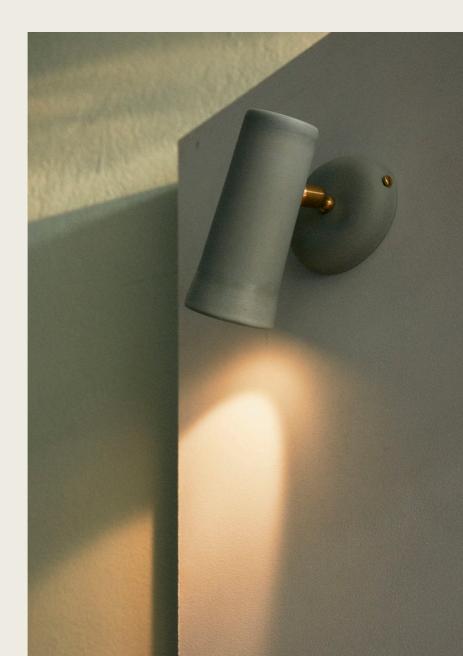

# Studio Enti Wall Lights

Dusked Evo Wall Light

Small H160mm xD190mm Large H370mm x D420mm

Wall Mount H24mm x 100mm

Brass Stem L15mm

Dusked Eos Wall Light

 Small
 H190mm x D75mm

 Medium
 H220mm x D95mm

 Large
 H260mm x D95mm

Wall Mount H24mm x 100mm

Brass Stem L15mm