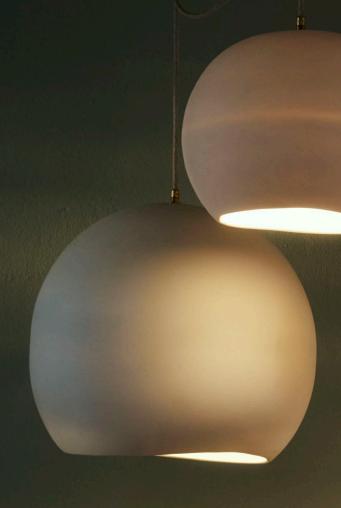

## Studio Enti Pendants

One Size H200mm x D110mm

Small Large XLarge H120mm x D135mm H220mm x D210mm H360mm x D300mm

 Small
 H160mm x D190mm

 Medium
 H250mm x D310mm

 Large
 H370mm x D420mm