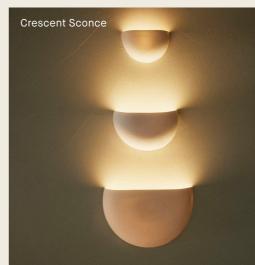

### **Crescent Sconce**

 Small
 H40mm x W125mm x L85mm

 Medium
 H50mm x W170mm x L115mm

 Large
 H50mm x W240mm x L150mm

 XLarge
 H50mm x W300mm x L190mm

Ceiling Mounted Fittings

Small Medium H130mm x D90mm H220mm x D90mm