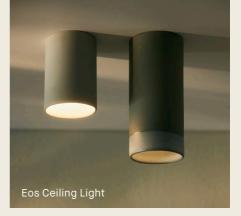

### **Crescent Sconce**

 Small
 H40mm x W125mm x L85mm

 Medium
 H50mm x W170mm x L115mm

 Large
 H50mm x W240mm x L150mm

 XLarge
 H50mm x W300mm x L190mm

Ceiling Mounted Fittings

Small Medium H130mm x D90mm H220mm x D90mm

 Small
 H150mm x D130mm

 Medium
 H180mm x D180mm

 Large
 H235mm x D220mm

Dusked Evo Wall Light

Style Index

Dawn Ceiling Light

Eclipse Sconce