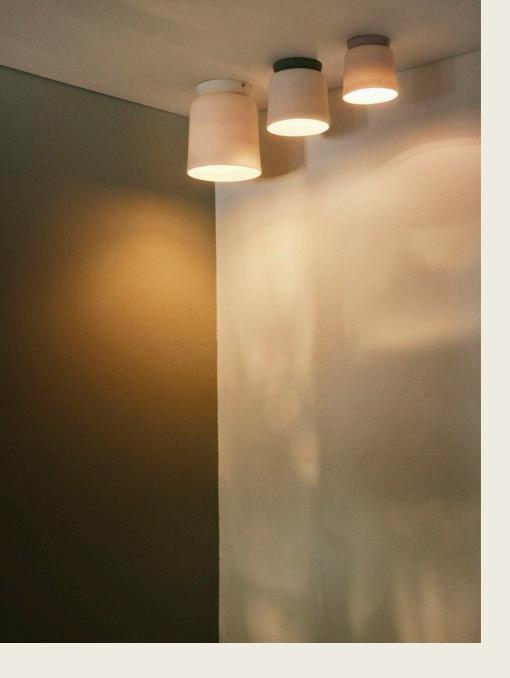

# Studio Enti Wall Lights

Dusked Evo Wall Light

Small H160mm xD190mm Large H370mm x D420mm

Wall Mount H24mm x 100mm

Brass Stem L15mm

Dusked Eos Wall Light

 Small
 H190mm x D75mm

 Medium
 H220mm x D95mm

 Large
 H260mm x D95mm

Wall Mount H24mm x 100mm

Brass Stem L15mm