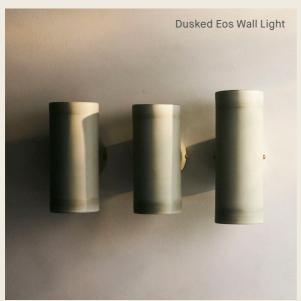

# Studio Enti Wall Lights

Dusked Evo Wall Light

Small H160mm xD190mm Large H370mm x D420mm

Wall Mount H24mm x 100mm

Brass Stem L15mm

Dusked Eos Wall Light

 Small
 H190mm x D75mm

 Medium
 H220mm x D95mm

 Large
 H260mm x D95mm

Wall Mount H24mm x 100mm

Brass Stem L15mm