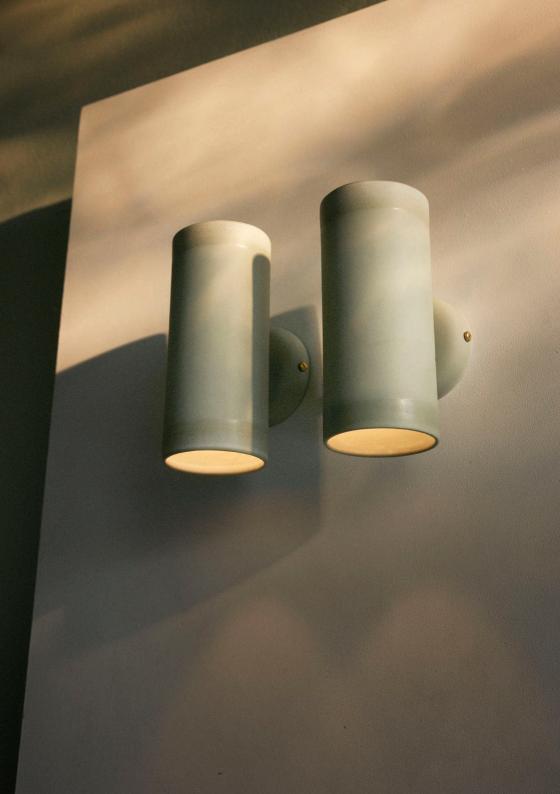

# Studio Enti Wall Lights

Dusked Evo Wall Light

Small H160mm xD190mm Large H370mm x D420mm

Wall Mount H24mm x 100mm

Brass Stem L15mm

Dusked Eos Wall Light

 Small
 H190mm x D75mm

 Medium
 H220mm x D95mm

 Large
 H260mm x D95mm

Wall Mount H24mm x 100mm

Brass Stem L15mm