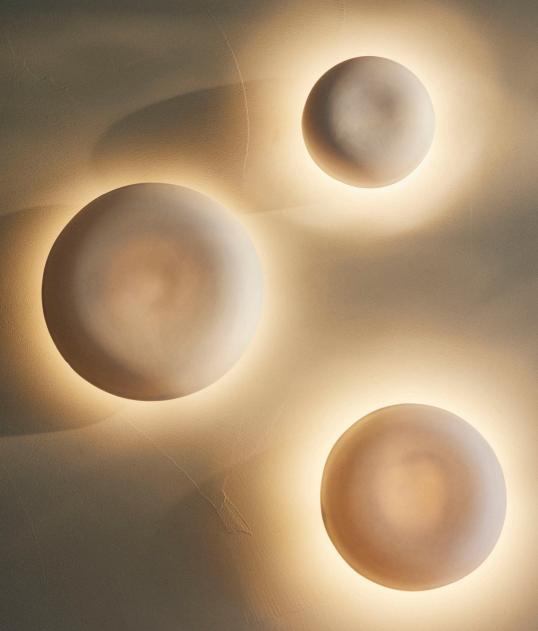

# Studio Enti Wall Lights

Dusked Evo Wall Light

Small H160mm xD190mm Large H370mm x D420mm

Wall Mount H24mm x 100mm

Brass Stem L15mm

Dusked Eos Wall Light

 Small
 H190mm x D75mm

 Medium
 H220mm x D95mm

 Large
 H260mm x D95mm

Wall Mount H24mm x 100mm

Brass Stem L15mm