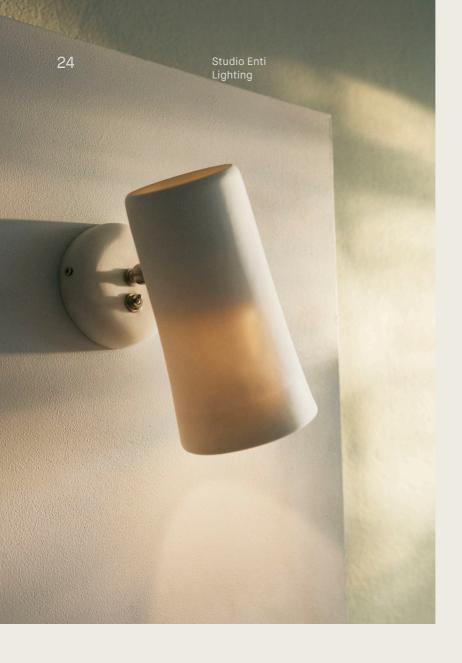

# Studio Enti Wall Lights

Dusked Evo Wall Light

Small H160mm xD190mm Large H370mm x D420mm

Wall Mount H24mm x 100mm

Brass Stem L15mm

Dusked Eos Wall Light

 Small
 H190mm x D75mm

 Medium
 H220mm x D95mm