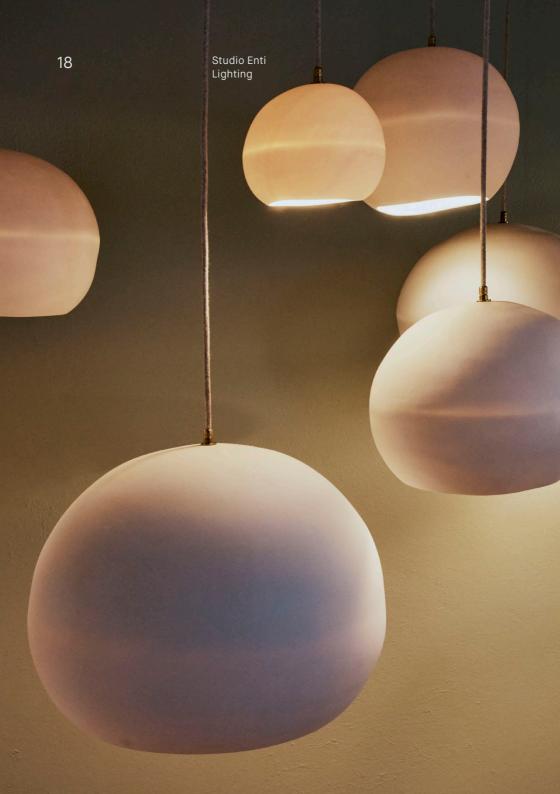

## Studio Enti Pendants

One Size H200mm x D110mm

Small Large XLarge H120mm x D135mm H220mm x D210mm H360mm x D300mm

 Small
 H160mm x D190mm

 Medium
 H250mm x D310mm

 Large
 H370mm x D420mm