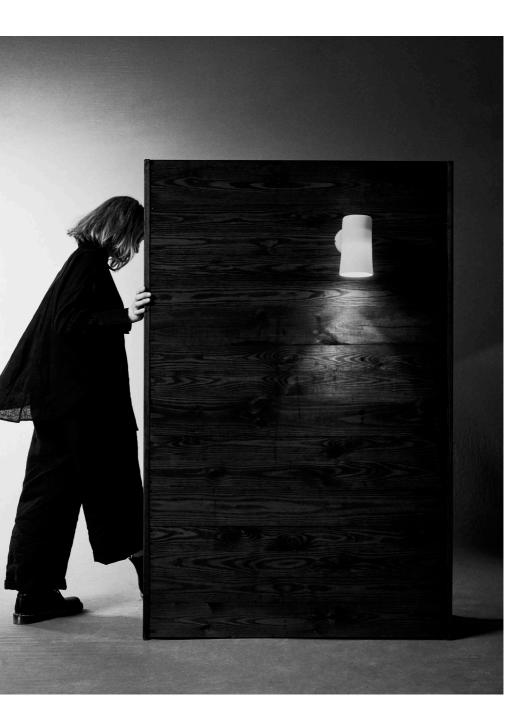

# Studio Enti Wall Lights

Dusked Evo Wall Light

Small H160mm xD190mm Large H370mm x D420mm

Wall Mount H24mm x 100mm

Brass Stem L15mm

Dusked Eos Wall Light

 Small
 H190mm x D75mm

 Medium
 H220mm x D95mm

 Large
 H260mm x D95mm

Wall Mount H24mm x 100mm

Brass Stem L15mm