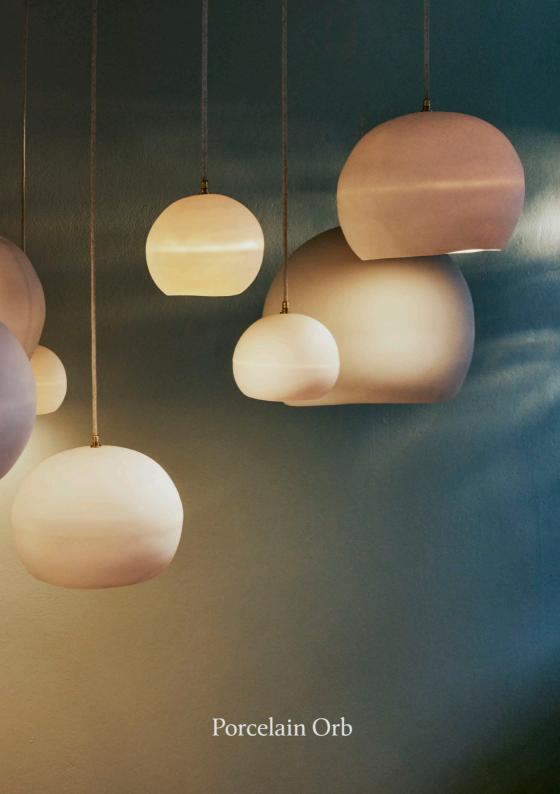

## Studio Enti Pendants

One Size H200mm x D110mm

Small Large XLarge H120mm x D135mm H220mm x D210mm H360mm x D300mm

 Small
 H160mm x D190mm

 Medium
 H250mm x D310mm

 Large
 H370mm x D420mm