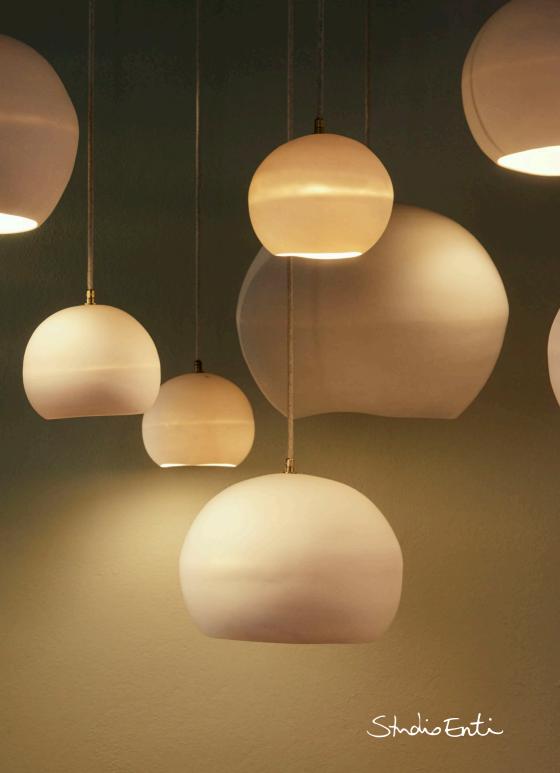

## Studio Enti Pendants

One Size H200mm x D110mm

Small Large XLarge H120mm x D135mm H220mm x D210mm H360mm x D300mm

 Small
 H160mm x D190mm

 Medium
 H250mm x D310mm

 Large
 H370mm x D420mm