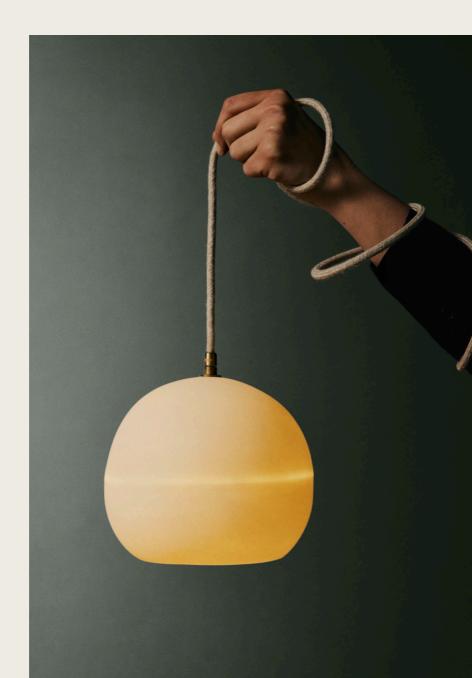

## Studio Enti Pendants

One Size H200mm x D110mm

Small Large XLarge H120mm x D135mm H220mm x D210mm H360mm x D300mm

 Small
 H160mm x D190mm

 Medium
 H250mm x D310mm

 Large
 H370mm x D420mm