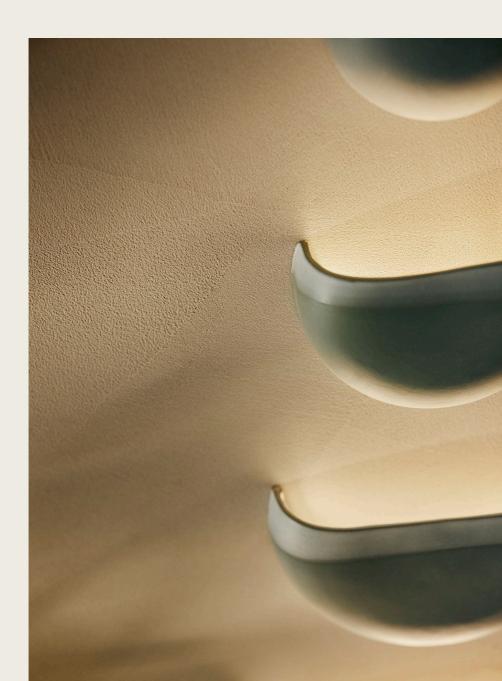

### **Crescent Sconce**

 Small
 H40mm x W125mm x L85mm

 Medium
 H50mm x W170mm x L115mm

 Large
 H50mm x W240mm x L150mm

 XLarge
 H50mm x W300mm x L190mm

Ceiling Mounted Fittings

Small Medium H130mm x D90mm H220mm x D90mm