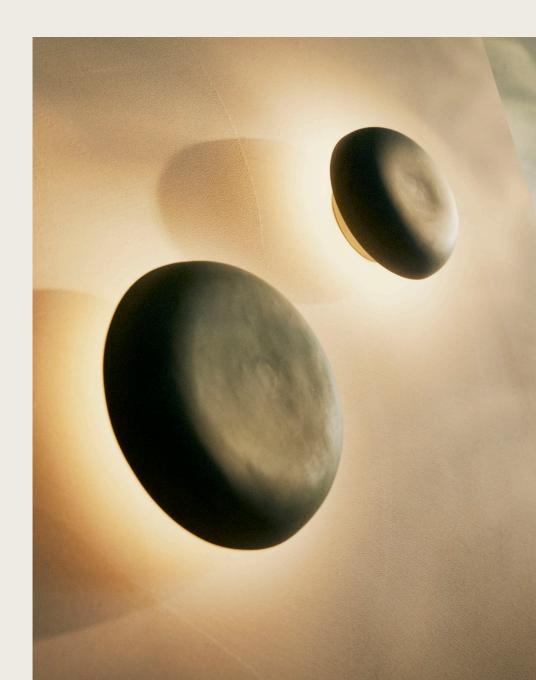

# Studio Enti Wall Lights

Dusked Evo Wall Light

Small H160mm xD190mm Large H370mm x D420mm

Wall Mount H24mm x 100mm

Brass Stem L15mm

Dusked Eos Wall Light

 Small
 H190mm x D75mm

 Medium
 H220mm x D95mm

 Large
 H260mm x D95mm

Wall Mount H24mm x 100mm

Brass Stem L15mm