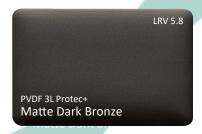

## PREMIUM COLOUR COATED ALUMINIUM

3000 and 5000 series Aluminium Alloy with H44 and H42 Temper
Coils 1230 and 610mm wide x 0.80mm (approx. 220m² per coil)
3L PVDF/FEVE & 2L HDP with (High build 10μm Protec primer) - max 45μm +/- top coat.