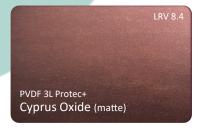

## PREMIUM COLOUR COATED ALUMINIUM

3000 and 5000 series Aluminium Alloy with H44 and H42 Temper
Coils 1230 and 610mm wide x 0.80mm (approx. 220m² per coil)
3L PVDF/FEVE & 2L HDP with (High build 10μm Protec primer) - max 45μm +/- top coat.

For projects requiring a bespoke or custom finish outside of the above range, please consult our friendly team to discuss a much larger library of colours and textures.

While the colours on this document are as closely matched to the true colour as possible, they are not exact due to digital colour limitations.

For a true Euramax colour match please request a colour swatch from <u>architectural@ambrometals.com</u>

<sup>\* 15</sup> year warranty applies in coastal areas