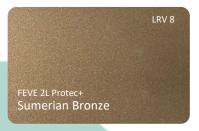

## PREMIUM COLOUR COATED ALUMINIUM

3000 and 5000 series Aluminium Alloy with H44 and H42 Temper
Coils 1230 and 610mm wide x 0.80mm (approx. 220m² per coil)
3L PVDF/FEVE & 2L HDP with (High build 10μm Protec primer) - max 45μm +/- top coat.