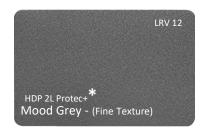

## PREMIUM COLOUR COATED ALUMINIUM



















3000 and 5000 series Aluminium Alloy with H44 and H42 Temper
Coils 1230 and 610mm wide x 0.80mm (approx. 220m² per coil)
3L PVDF/FEVE & 2L HDP with (High build 10μm Protec primer) - max 45μm +/- top coat.







For projects requiring a bespoke or custom finish outside of the above range, please consult our friendly team to discuss a much larger library of colours and textures.

While the colours on this document are as closely matched to the true colour as possible, they are not exact due to digital colour limitations.

For a true Euramax colour match please request a colour swatch from <u>architectural@ambrometals.com</u>



<sup>\* 15</sup> year warranty applies in coastal areas