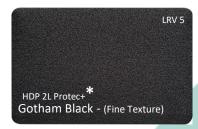

## PREMIUM COLOUR COATED ALUMINIUM



















3000 and 5000 series Aluminium Alloy with H44 and H42 Temper
Coils 1230 and 610mm wide x 0.80mm (approx. 220m² per coil)
3L PVDF/FEVE & 2L HDP with (High build 10μm Protec primer) - max 45μm +/- top coat.







For projects requiring a bespoke or custom finish outside of the above range, please consult our friendly team to discuss a much larger library of colours and textures.

While the colours on this document are as closely matched to the true colour as possible, they are not exact due to digital colour limitations.

For a true Euramax colour match please request a colour swatch from <u>architectural@ambrometals.com</u>



<sup>\* 15</sup> year warranty applies in coastal areas