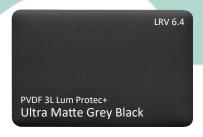

## PREMIUM COLOUR COATED ALUMINIUM

3000 and 5000 series Aluminium Alloy with H44 and H42 Temper
Coils 1230 and 610mm wide x 0.80mm (approx. 220m² per coil)
3L PVDF/FEVE & 2L HDP with (High build 10μm Protec primer) - max 45μm +/- top coat.