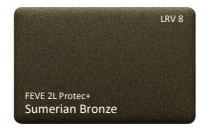

## PREMIUM COLOUR COATED ALUMINIUM

3000 and 5000 series Aluminium Alloy with H44 and H42 Temper Coils 1230 and 610mm wide x 0.80mm (approx.  $220m^2$  per coil) 3L PVDF/FEVE & 2L HDP with (High build  $10\mu m$  Protec primer) - max  $45\mu m$  +/- top coat.