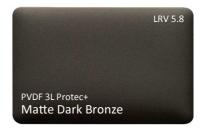

## PREMIUM COLOUR COATED ALUMINIUM

3000 and 5000 series Aluminium Alloy with H44 and H42 Temper Coils 1230 and 610mm wide x 0.80mm (approx.  $220m^2$  per coil) 3L PVDF/FEVE & 2L HDP with (High build  $10\mu m$  Protec primer) - max  $45\mu m$  +/- top coat.