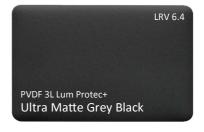

## PREMIUM COLOUR COATED ALUMINIUM

3000 and 5000 series Aluminium Alloy with H44 and H42 Temper Coils 1230 and 610mm wide x 0.80mm (approx.  $220m^2$  per coil) 3L PVDF/FEVE & 2L HDP with (High build  $10\mu m$  Protec primer) - max  $45\mu m$  +/- top coat.