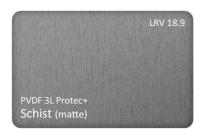

## PREMIUM COLOUR COATED ALUMINIUM

3000 and 5000 series Aluminium Alloy with H44 and H42 Temper Coils 1230 and 610mm wide x 0.80mm (approx.  $220m^2$  per coil) 3L PVDF/FEVE & 2L HDP with (High build  $10\mu m$  Protec primer) - max  $45\mu m$  +/- top coat.