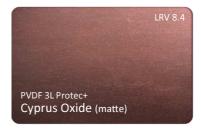

## PREMIUM COLOUR COATED ALUMINIUM

3000 and 5000 series Aluminium Alloy with H44 and H42 Temper Coils 1230 and 610mm wide x 0.80mm (approx.  $220m^2$  per coil) 3L PVDF/FEVE & 2L HDP with (High build  $10\mu m$  Protec primer) - max  $45\mu m$  +/- top coat.