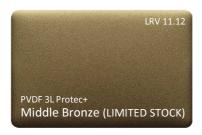

## PREMIUM COLOUR COATED ALUMINIUM

3000 and 5000 series Aluminium Alloy with H44 and H42 Temper Coils 1230 and 610mm wide x 0.80mm (approx.  $220m^2$  per coil) 3L PVDF/FEVE & 2L HDP with (High build  $10\mu m$  Protec primer) - max  $45\mu m$  +/- top coat.