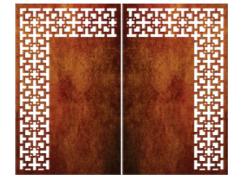

### HALF RECTANGLE JALI WITH STRAIGHT LINES

Dimensions (mm): 1800 x 1100 x 4 EA