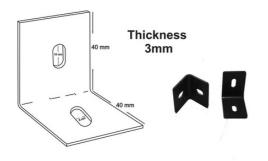

#### MOUNTING BRACKETS FOR WOODEN POSTS

Mounting brackets make installing the panels easy. Available in corten steel ( suitable for Corten Steel Fence) and Powder Coated Finish.

- 3 mm steel brackets with 8.00 mm slots for fence mounts.
- Éasy to install with suitable bolts or screws.
- Colour matched with fence panels when bought together ( black by default ).