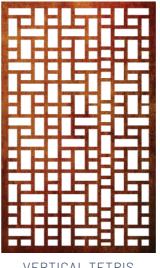

#### SINGLE FENCE PANELS

BAMBOO Dimensions (mm): 1800 x 1100 x 3 EA

Dimensions (mm): 1800 x 1100 x 3

VERTICAL TETRIS Dimensions (mm): 1800 x 1100 x 3

SQUARES Dimensions (mm): 1800 x 1100 x 3

THE SQUARES Dimensions (mm): 1800 x 1100 x 3