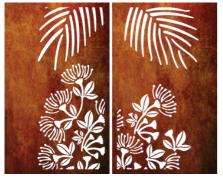

### SINGLE FENCE PANELS

FLORA M II Dimensions (mm): 1800 x 1100 x 3 EA

NATIVE FLOWERS & LEAVES Dimensions (mm): 1800 x 1100 x 3

MONSTERA II Dimensions (mm): 1800 x 1100 x 3

THE FLAME VINE Dimensions (mm): 1800 x 1100 x 3