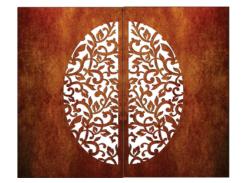

KORU AND LEAVES PANEL SET Dimensions (mm): 1800 x 1100 x 3 EA

PALM LEAF PANEL SET

Dimensions (mm): 1800 x 1100 x 3 EA

SQUARE IN SQUARE PANEL SET Dimensions (mm): 1800 x 1100 x 3 EA

MONSTERA PANEL SET

Dimensions (mm): 1800 x 1100 x 4 EA