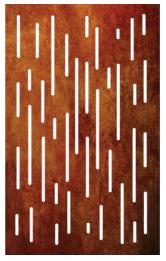

SQUARES AND RECTANGLES Dimensions (mm): 1800 x 1100 x 3

VERTICAL LINES Dimensions (mm): 1800 x 1100 x 3

Dimensions (mm): 1800 x 1100 x 3

NET ALL OVER Dimensions (mm): 1800 x 1100 x 3

RANDOM LINES Dimensions (mm): 1800 x 1100 x 3