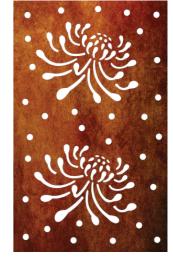

#### HALF NZ FLOWERS & LEAVES WITH STRAIGHT LINES Dimensions (mm): 1800 x 1100 x 4 EA