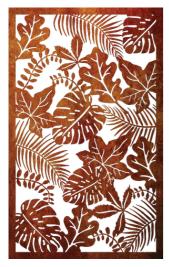

### SINGLE FENCE PANELS

FLORA M II Dimensions (mm): 1800 x 1100 x 3 EA

NATIVE FLOWERS & LEAVES Dimensions (mm): 1800 x 1100 x 3

MONSTERA II Dimensions (mm): 1800 x 1100 x 3

THE FLAME VINE Dimensions (mm): 1800 x 1100 x 3