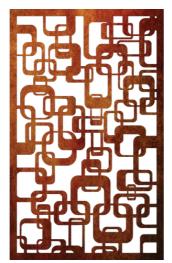

#### SINGLE FENCE PANELS

BAMBOO Dimensions (mm): 1800 x 1100 x 3 EA

Dimensions (mm): 1800 x 1100 x 3

VERTICAL TETRIS Dimensions (mm): 1800 x 1100 x 3

SQUARES Dimensions (mm): 1800 x 1100 x 3

THE SQUARES Dimensions (mm): 1800 x 1100 x 3