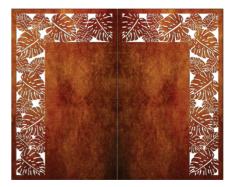

#### FOUR PANEL SETS

## HALF LEAF WITH STRAIGHT LINES

Dimensions (mm): 1800 x 1100 x 4 EA

HALF FERN WITH STRAIGHT LINES Dimensions (mm): 1800 x 1100 x 4 EA

COPYRIGHT THE DESIGN JUNCTION LIMITED 2023 ALL RIGHT RESERVED