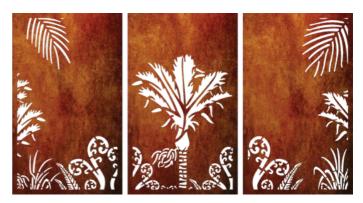

### TWO & THREE PANEL SETS

NIKAU PANEL SET Dimensions (mm): 1800 x 1100 x 3 EA

THE PALM GROVE SET Dimensions (mm): 1800 x 1100 x 3 EA

POHUTUKAWA PANEL SET Dimensions (mm): 1800 x 1100 x 3 EA

KORU WITH PALM PANEL SET Dimensions (mm): 1800 x 1100 x 3 EA