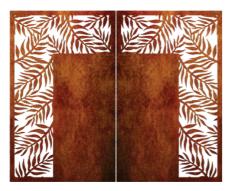

## HALF LEAF WITH STRAIGHT LINES

Dimensions (mm): 1800 x 1100 x 4 EA

HALF FERN WITH STRAIGHT LINES Dimensions (mm): 1800 x 1100 x 4 EA

COPYRIGHT THE DESIGN JUNCTION LIMITED 2023 ALL RIGHT RESERVED