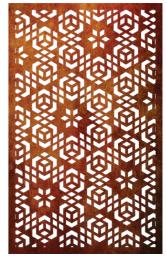

### HALF RECTANGLE JALI WITH STRAIGHT LINES

Dimensions (mm): 1800 x 1100 x 4 EA