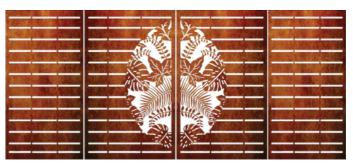

## HALF LEAF WITH STRAIGHT LINES

Dimensions (mm): 1800 x 1100 x 4 EA

HALF FERN WITH STRAIGHT LINES Dimensions (mm): 1800 x 1100 x 4 EA

COPYRIGHT THE DESIGN JUNCTION LIMITED 2023 ALL RIGHT RESERVED