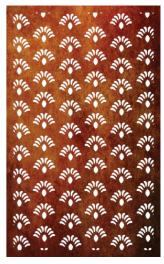

#### FOUR PANEL SETS

#### GRILLE WITH LINES SET

Dimensions (mm): 1800 x 1100 x 4 EA