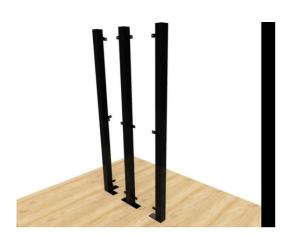

# FLANGE MOUNTED FENCE POSTS FOR DECKS AND PATIOS

Fence posts with mounting brackets are perfect for installing fence panels or privacy screens around patios, decks and other hard surfaces. Available in plain steel (suitable for Corten Steel Fence) and Powder Coated Finish.

- Made from 75 x 75 mm steel extrusion
- 3 mm steel lugs with 6.5mm holes for fence mounts.
- 5 mm bottom mounting brackets with 8.5mm holes for extra strength
- Welded post caps for clean elegant look
- Posts 50 mm higher than fences panels ( contact us to change this dimension)
- 50mm gap below fence panels. ( contact us to change this dimension)
- Default gap between posts and fence panels 25 mm. ( contact us to change this dimension)
- Easy to install with suitable bolts or screws.