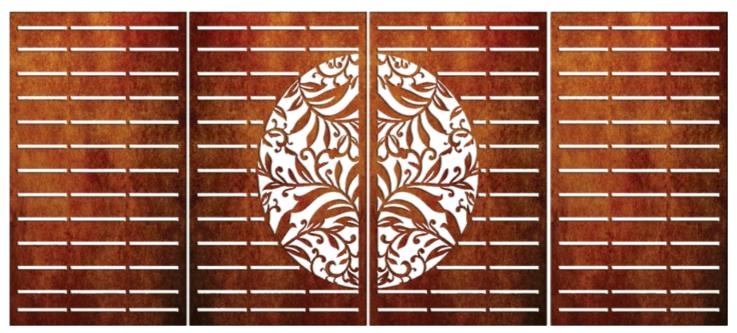

#### FOUR PANEL SETS

#### HALF NZ FLOWERS & LEAVES WITH STRAIGHT LINES Dimensions (mm): 1800 x 1100 x 4 EA