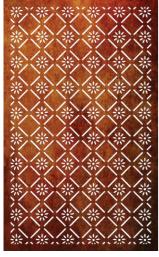

#### FOUR PANEL SETS

#### HALF NZ FLOWERS & LEAVES WITH STRAIGHT LINES Dimensions (mm): 1800 x 1100 x 4 EA