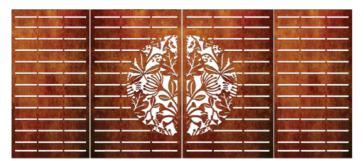

#### HALF NZ FLOWERS & LEAVES WITH STRAIGHT LINES Dimensions (mm): 1800 x 1100 x 4 EA