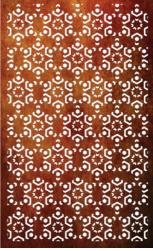

#### FOUR PANEL SETS

## HALF LEAF WITH STRAIGHT LINES

Dimensions (mm): 1800 x 1100 x 4 EA

HALF FERN WITH STRAIGHT LINES Dimensions (mm): 1800 x 1100 x 4 EA

COPYRIGHT THE DESIGN JUNCTION LIMITED 2023 ALL RIGHT RESERVED