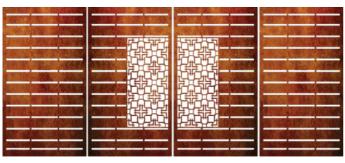

### HALF RECTANGLE JALI WITH STRAIGHT LINES

Dimensions (mm): 1800 x 1100 x 4 EA