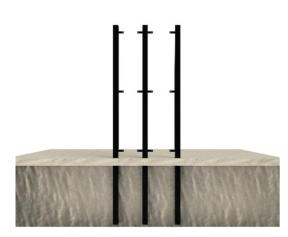

#### IN-GROUND FENCE POSTS TO BE BURIED INTO SOFT GROUND

Fence posts with extra length are perfect for concreting into soft ground. So easy to install fence panels or privacy screens around your property.

Just dig suitable holes with a post borer and concrete the posts in for a strong durable fence.

- Made from 75 x 75 mm steel extrusion
- Available in raw steel finish ( suitable for Corten Steel panels & Powder Coated finish.
- $\frac{1}{3}$  mm steel lugs with 6.5mm holes for fence mounts.
- 5 mm bottom mounting brackets with 8.5mm holes for extra strength
- Welded post caps for clean elegant look
- Posts 40 mm heigher than fences panels ( contact us to change this dimension)
- 50mm gap below fence panels. ( contact us to change this dimension)
- Default gap between posts and fence panels 25 mm. ( contact us to change this dimension)
- Easy to install with suitable bolts or screws.