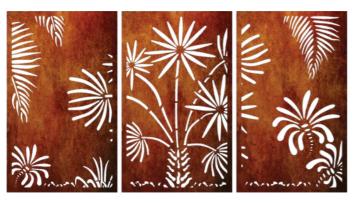

### TWO & THREE PANEL SETS

NIKAU PANEL SET Dimensions (mm): 1800 x 1100 x 3 EA

THE PALM GROVE SET Dimensions (mm): 1800 x 1100 x 3 EA

POHUTUKAWA PANEL SET Dimensions (mm): 1800 x 1100 x 3 EA

KORU WITH PALM PANEL SET Dimensions (mm): 1800 x 1100 x 3 EA