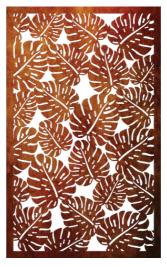

KORU AND LEAVES PANEL SET Dimensions (mm): 1800 x 1100 x 3 EA

PALM LEAF PANEL SET

Dimensions (mm): 1800 x 1100 x 3 EA

SQUARE IN SQUARE PANEL SET Dimensions (mm): 1800 x 1100 x 3 EA

MONSTERA PANEL SET

Dimensions (mm): 1800 x 1100 x 4 EA