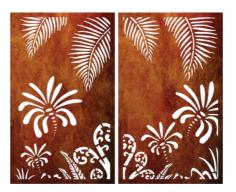

#### HALF NZ FLOWERS & LEAVES WITH STRAIGHT LINES Dimensions (mm): 1800 x 1100 x 4 EA