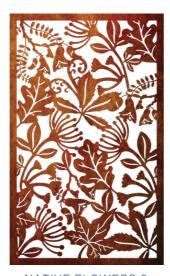

### SINGLE FENCE PANELS

FLORA M II Dimensions (mm): 1800 x 1100 x 3 EA

NATIVE FLOWERS & LEAVES Dimensions (mm): 1800 x 1100 x 3

MONSTERA II Dimensions (mm): 1800 x 1100 x 3

THE FLAME VINE Dimensions (mm): 1800 x 1100 x 3