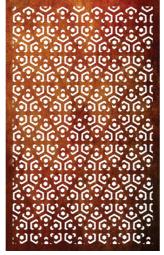

#### FOUR PANEL SETS

### HALF RECTANGLE JALI WITH STRAIGHT LINES

Dimensions (mm): 1800 x 1100 x 4 EA