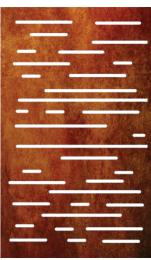

SQUARES AND RECTANGLES Dimensions (mm): 1800 x 1100 x 3

VERTICAL LINES Dimensions (mm): 1800 x 1100 x 3

Dimensions (mm): 1800 x 1100 x 3

NET ALL OVER Dimensions (mm): 1800 x 1100 x 3

RANDOM LINES Dimensions (mm): 1800 x 1100 x 3