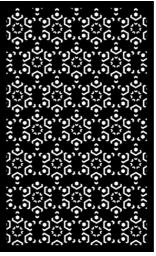

RTICAL TETRIS Dimensions (mm): 1800 x 1100 x 3



SQUARES Dimensions (mm): 1800 x 1100 x 3



THE SQUARES Dimensions (mm): 1800 x 1100 x 3



SQUARES AND RECTANGLES Dimensions (mm): 1800 x 1100 x 3



VERTICAL LINES Dimensions (mm): 1800 x 1100 x 3



HORIZONTAL LINES Dimensions (mm): 1800 x 1100 x 3



RANDOM LINES Dimensions (mm): 1800 x 1100 x 3



LINKS Dimensions (mm): 1800 x 1100 x 3



RANDOM SHAPES Dimensions (mm): 1800 x 1100 x 3



NET ALL OVER Dimensions (mm): 1800 x 1100 x 3

### SINGLE FENCE PANELS



Dimensions (mm): 1800 x 1100 x 3 EA



STAR BURST Dimensions (mm): 1800 x 1100 x 3



BOHO MANDALS Dimensions (mm): 1800 x 1100 x 3



BOHO FLORAL I Dimensions (mm): 1800 x 1100 x 3



BOHO DIAMOND Dimensions (mm): 1800 x 1100 x 3



BOHO MARK I Dimensions (mm): 1800 x 1100 x 3



BOHO MARK II Dimensions (mm): 1800 x 1100 x 3



BOHO MARK IV Dimensions (mm): 1800 x 1100 x 3

### OTHER OPTIONS FOR DESIGN JUNCTION FENCE PANELS

Our fence panels are available in a range of sizes and in completely custom sizes. We have stock designs done for most panels done at:

- 1800 x 1100
- 1500 x 1100
- 1200 X 1100

Our fence panels are available in the following materials:

- Corten steel (Rust Patina)
- Powdercoated Mild Steel
  - All Dulux Powdercoat Colours
- Powdercoated Aluminium

# JUNCTION

### STEEL FENCE POSTS



# FLANGE MOUNTED FENCE POSTS FOR DECKS AND PATIOS

Fence posts with mounting brackets are perfect for installing fence panels or privacy screens around patios, decks and other hard surfaces. Available in plain steel (suitable for Corten Steel Fence) and Powder