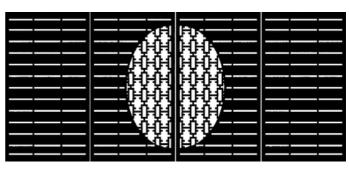

#### HALF RECTANGLE JALI WITH STRAIGHT LINES Dimensions (mm): 1800 x 1100 x 4 EA