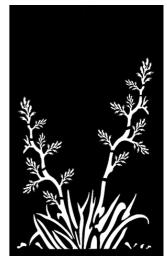

#### HALF FERN WITH STRAIGHT LINES Dimensions (mm): 1800 x 1100 x 4 EA

COPYRIGHT THE DESIGN JUNCTION LIMITED 2023 ALL RIGHT RESERVED