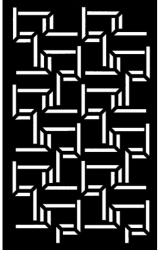

### SINGLE FENCE PANELS

BAMBOO Dimensions (mm): 1800 x 1100 x 3 EA

Dimensions (mm): 1800 x 1100 x 3

VERTICAL TETRIS Dimensions (mm): 1800 x 1100 x 3

SQUARES Dimensions (mm): 1800 x 1100 x 3

THE SQUARES Dimensions (mm): 1800 x 1100 x 3

SQUARES AND RECTANGLES Dimensions (mm): 1800 x 1100 x 3

VERTICAL LINES Dimensions (mm): 1800 x 1100 x 3

HORIZONTAL LINES Dimensions (mm): 1800 x 1100 x 3

RANDOM LINES Dimensions (mm): 1800 x 1100 x 3

LINKS Dimensions (mm): 1800 x 1100 x 3