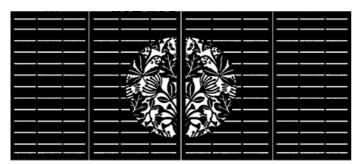

# HALF NZ FLOWERS & LEAVES WITH STRAIGHT LINES

Dimensions (mm): 1800 x 1100 x 4 EA