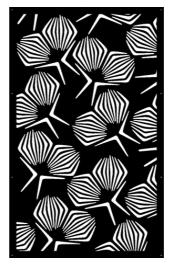

# HALF NZ FLOWERS & LEAVES WITH STRAIGHT LINES

Dimensions (mm): 1800 x 1100 x 4 EA