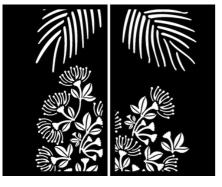

# HALF NZ FLOWERS & LEAVES WITH STRAIGHT LINES

Dimensions (mm): 1800 x 1100 x 4 EA