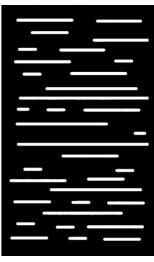

SQUARES AND RECTANGLES Dimensions (mm): 1800 x 1100 x 3

VERTICAL LINES Dimensions (mm): 1800 x 1100 x 3

HORIZONTAL LINES Dimensions (mm): 1800 x 1100 x 3

RANDOM LINES Dimensions (mm): 1800 x 1100 x 3

LINKS Dimensions (mm): 1800 x 1100 x 3