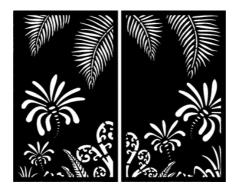

### TWO & THREE PANEL SETS

NIKAU PANEL SET Dimensions (mm): 1800 x 1100 x 3 EA

THE PALM GROVE SET Dimensions (mm): 1800 x 1100 x 3 EA

POHUTUKAWA PANEL SET Dimensions (mm): 1800 x 1100 x 3 EA

KORU WITH PALM PANEL SET Dimensions (mm): 1800 x 1100 x 3 EA