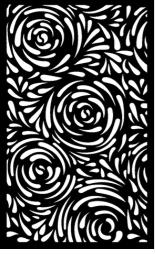

### SINGLE FENCE PANELS

FLORA M II Dimensions (mm): 1800 x 1100 x 3 EA

NATIVE FLOWERS & LEAVES Dimensions (mm): 1800 x 1100 x 3

MONSTERA II Dimensions (mm): 1800 x 1100 x 3

THE FLAME VINE Dimensions (mm): 1800 x 1100 x 3

KORU M II Dimensions (mm): 1800 x 1100 x 3

FLORAL EXPLOSION Dimensions (mm): 1800 x 1100 x 3

GEOMETRICAL FLOWER Dimensions (mm): 1800 x 1100 x 3

FLEXPOD Dimensions (mm): 1800 x 1100 x 3

DROP LEAF Dimensions (mm): 1800 x 1100 x 3

DROP FLOWER Dimensions (mm): 1800 x 1100 x 3

FLOWER AND POLKA Dimensions (mm): 1800 x 1100 x 3

FLOWER AND POLKA (DOUBLE) Dimensions (mm): 1800 x 1100 x 3