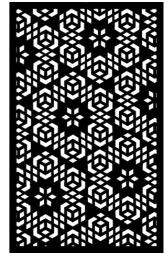

# HALF NZ FLOWERS & LEAVES WITH STRAIGHT LINES

Dimensions (mm): 1800 x 1100 x 4 EA