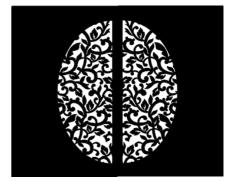

### SINGLE FENCE PANELS

FLORA M II Dimensions (mm): 1800 x 1100 x 3 EA

NATIVE FLOWERS & LEAVES Dimensions (mm): 1800 x 1100 x 3

MONSTERA II Dimensions (mm): 1800 x 1100 x 3

THE FLAME VINE Dimensions (mm): 1800 x 1100 x 3