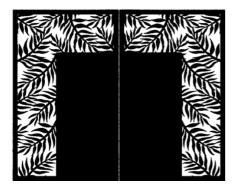

# HALF LEAF WITH STRAIGHT LINES

Dimensions (mm): 1800 x 1100 x 4 EA

#### HALF FERN WITH STRAIGHT LINES Dimensions (mm): 1800 x 1100 x 4 EA

COPYRIGHT THE DESIGN JUNCTION LIMITED 2023 ALL RIGHT RESERVED