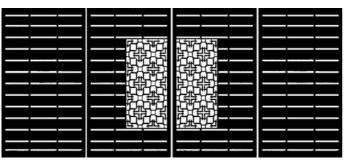

# Fencing Solutions

## Powder Coated Complete Catalogue

Kiwi designed and manufactured modular fencing solutions. All Design Junction fencing products are professionally laser cut in Christchurch from high quality cor-ten steel, aluminium or mild steel to incorporate our clean and elegant designs.

These made to order screens have a massive range of benefits, including:

- Increased Privacy
- Providing Shade
- Hiding Eyesores
- Improving Curb Appeal
- Long Lasting
- Fully Customizable
  - Size
  - Design
  - Material
  - Colour



Copyright The Design Junction Limited 2023 All Right Reserved

# JUNCTION

#### FOUR PANEL SETS



### GRILLE WITH LINES SET

Dimensions (mm): 1800 x 1100 x 4 EA



# HALF NZ FLOWERS & LEAVES WITH STRAIGHT LINES

Dimensions (mm): 1800 x 1100 x 4 EA



#### HALF RECTANGLE JALI WITH STRAIGHT LINES Dimensions (mm): 1800 x 1100 x 4 EA



# HALF LEAF WITH STRAIGHT LINES

Dimensions (mm): 1800 x 1100 x 4 EA



#### HALF FERN WITH STRAIGHT LINES Dimensions (mm): 1800 x 1100 x 4 EA

COPYRIGHT THE DESIGN JUNCTION LIMITED 2023 ALL RIGHT RESERVED

# JUNCTION

### TWO & THREE PANEL SETS



NIKAU PANEL SET Dimensions (mm): 1800 x 1100 x 3 EA



THE PALM GROVE SET Dimensions (mm): 1800 x 1100 x 3 EA



POHUTUKAWA PANEL SET Dimensions (mm): 1800 x 1100 x 3 EA



KORU WITH PALM PANEL SET Dimensions (mm): 1800 x 1100 x 3 EA



KORU AND LEAVES PANEL SET Dimensions (mm): 1800 x 1100 x 3 EA



PALM LEAF