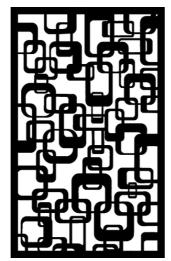

### SINGLE FENCE PANELS

BAMBOO Dimensions (mm): 1800 x 1100 x 3 EA

Dimensions (mm): 1800 x 1100 x 3

VERTICAL TETRIS Dimensions (mm): 1800 x 1100 x 3

SQUARES Dimensions (mm): 1800 x 1100 x 3

THE SQUARES Dimensions (mm): 1800 x 1100 x 3

SQUARES AND RECTANGLES Dimensions (mm): 1800 x 1100 x 3

VERTICAL LINES Dimensions (mm): 1800 x 1100 x 3

HORIZONTAL LINES Dimensions (mm): 1800 x 1100 x 3

RANDOM LINES Dimensions (mm): 1800 x 1100 x 3

LINKS Dimensions (mm): 1800 x 1100 x 3