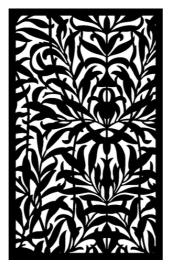

### SINGLE FENCE PANELS

FLORA M II Dimensions (mm): 1800 x 1100 x 3 EA

NATIVE FLOWERS & LEAVES Dimensions (mm): 1800 x 1100 x 3

MONSTERA II Dimensions (mm): 1800 x 1100 x 3

THE FLAME VINE Dimensions (mm): 1800 x 1100 x 3

KORU M II Dimensions (mm): 1800 x 1100 x 3

FLORAL EXPLOSION Dimensions (mm): 1800 x 1100 x 3

GEOMETRICAL FLOWER Dimensions (mm): 1800 x 1100 x 3

FLEXPOD Dimensions (mm): 1800 x 1100 x 3

DROP LEAF Dimensions (mm): 1800 x 1100 x 3

DROP FLOWER Dimensions (mm): 1800 x 1100 x 3

FLOWER AND POLKA Dimensions (mm): 1800 x 1100 x 3

FLOWER AND POLKA (DOUBLE) Dimensions (mm): 1800 x 1100 x 3