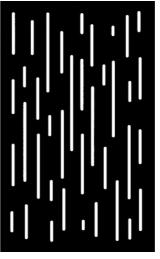

SQUARES AND RECTANGLES Dimensions (mm): 1800 x 1100 x 3

VERTICAL LINES Dimensions (mm): 1800 x 1100 x 3

HORIZONTAL LINES Dimensions (mm): 1800 x 1100 x 3

RANDOM LINES Dimensions (mm): 1800 x 1100 x 3

LINKS Dimensions (mm): 1800 x 1100 x 3