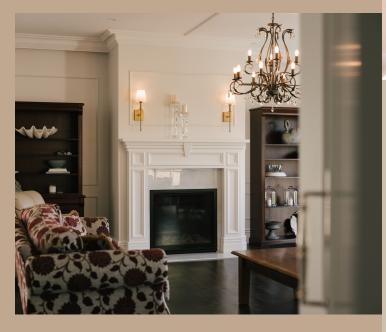

#### CUSTOM FIRE SURROUNDS

All of our fire surrounds are made from wood. The choice is yours when it comes to the species of timber used and whether you want a natural look or a paint quality finish.

There are many mantle profiles to choose from whether you want a more traditional fire surround complete with corbels or a minimalistic look with a floating mantle. We can help you create your dream!

#### MODERN DESIGN

We would like to think that fire surrounds can take a modern twist on a traditional concept. Enquire about our range of designs or come up with your own - the choice is endless!

MATCH YOUR INTERIOR