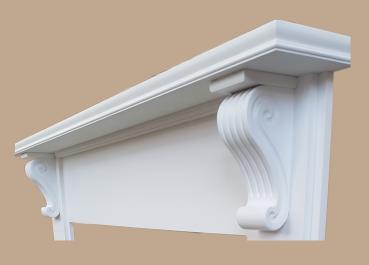

#### CUSTOM FIRE SURROUNDS

All of our fire surrounds are made from wood. The choice is yours when it comes to the species of timber used and whether you want a natural look or a paint quality finish.

There are many mantle profiles to choose from whether you want a more traditional fire surround complete with corbels or a minimalistic look with a floating mantle. We can help you create your dream!