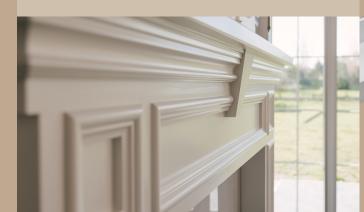

#### CUSTOM FIRE SURROUNDS

All of our fire surrounds are made from wood. The choice is yours when it comes to the species of timber used and whether you want a natural look or a paint quality finish.

There are many mantle profiles to choose from whether you want a more traditional fire surround complete with corbels or a minimalistic look with a floating mantle. We can help you create your dream!