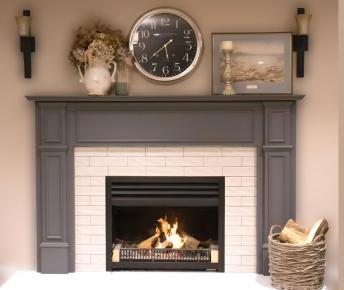

#### CUSTOM FIRE SURROUNDS

All of our fire surrounds are made from wood. The choice is yours when it comes to the species of timber used and whether you want a natural look or a paint quality finish.

There are many mantle profiles to choose from whether you want a more traditional fire surround complete with corbels or a minimalistic look with a floating mantle. We can help you create your dream!

### craftbuilt

We custom make all our fire surrounds to order to meet your requirements. Get in touch with us to discuss your needs.