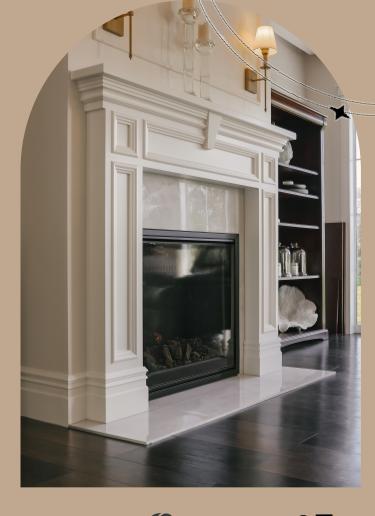

#### CUSTOM FIRE SURROUNDS

All of our fire surrounds are made from wood. The choice is yours when it comes to the species of timber used and whether you want a natural look or a paint quality finish.

There are many mantle profiles to choose from whether you want a more traditional fire surround complete with corbels or a minimalistic look with a floating mantle. We can help you create your dream!

#### MODERN DESIGN

We would like to think that fire surrounds can take a modern twist on a traditional concept. Enquire about our range of designs or come up with your own - the choice is endless!

MATCH YOUR INTERIOR