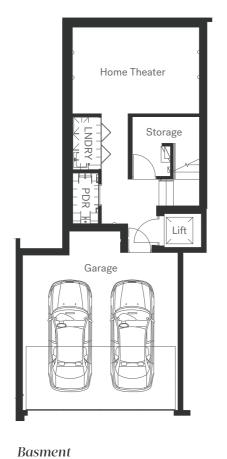

## Residence 1.

Basment

| Area schedule |                  |  |
|---------------|------------------|--|
| Basement      | 76m²             |  |
| Garage        | 39m²             |  |
| Ground Floor  | 116m²            |  |
| Level 1       | 98m²             |  |
| Level 2       | 63m <sup>2</sup> |  |
| POS Ground    | 68m²             |  |
| POS Level 2   | 29m²             |  |
| TOTAL AREA    | 488m²            |  |