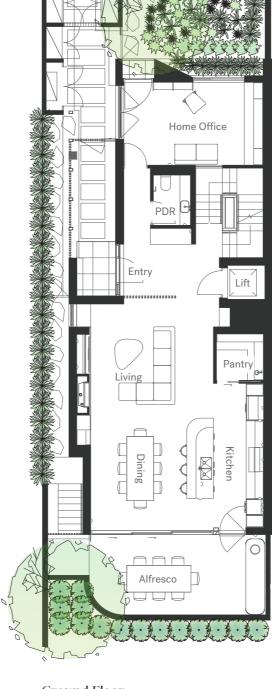

## Residence 1.

Basment

| Area schedule |                  |  |
|---------------|------------------|--|
| Basement      | 76m²             |  |
| Garage        | 39m²             |  |
| Ground Floor  | 116m²            |  |
| Level 1       | 98m²             |  |
| Level 2       | 63m <sup>2</sup> |  |
| POS Ground    | 68m²             |  |
| POS Level 2   | 29m²             |  |
| TOTAL AREA    | 488m²            |  |