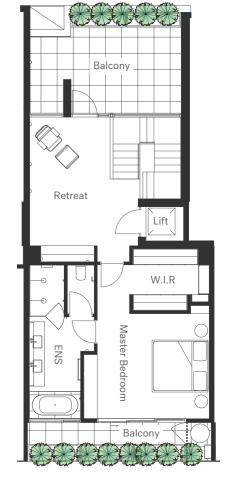

Bed 02 First Floor

Retreat
Lift

Balcony

Balcony

Second Floor

Location

O 1 2 3 5M

## Residence 3.

Balcony

W.I.R

Master Bedroom

Second Floor

Area schedule  $50m^2$ Basement Garage  $43m^2$ Ground Floor  $112m^{2}$ Level 1 91m<sup>2</sup> Level 2 65m<sup>2</sup> POS Ground 67m<sup>2</sup> POS level 1  $5m^2$ POS Level 2  $24m^2$ TOTAL AREA 487m<sup>2</sup>