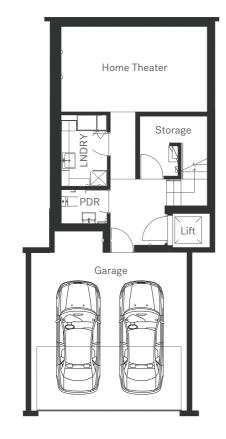

## Residence 1.

Basment

| Area schedule |                  |  |
|---------------|------------------|--|
| Basement      | 76m²             |  |
| Garage        | 39m²             |  |
| Ground Floor  | 116m²            |  |
| Level 1       | 98m²             |  |
| Level 2       | 63m <sup>2</sup> |  |
| POS Ground    | 68m²             |  |
| POS Level 2   | 29m²             |  |
| TOTAL AREA    | 488m²            |  |