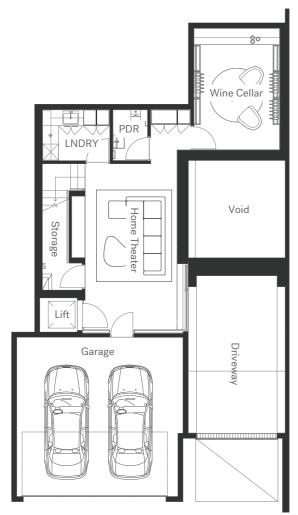

## Residence 1.

Basment

| Area schedule |                  |  |
|---------------|------------------|--|
| Basement      | 76m²             |  |
| Garage        | 39m²             |  |
| Ground Floor  | 116m²            |  |
| Level 1       | 98m²             |  |
| Level 2       | 63m <sup>2</sup> |  |
| POS Ground    | 68m²             |  |
| POS Level 2   | 29m²             |  |
| TOTAL AREA    | 488m²            |  |