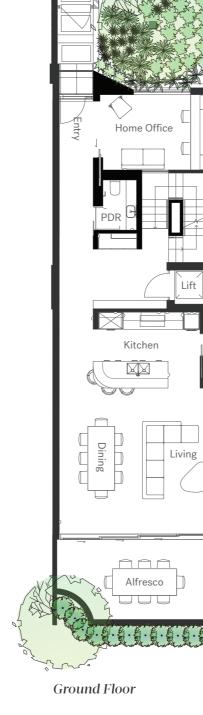

## Residence 1.

Basment

| Area schedule |                  |  |
|---------------|------------------|--|
| Basement      | 76m²             |  |
| Garage        | 39m²             |  |
| Ground Floor  | 116m²            |  |
| Level 1       | 98m²             |  |
| Level 2       | 63m <sup>2</sup> |  |
| POS Ground    | 68m²             |  |
| POS Level 2   | 29m²             |  |
| TOTAL AREA    | 488m²            |  |