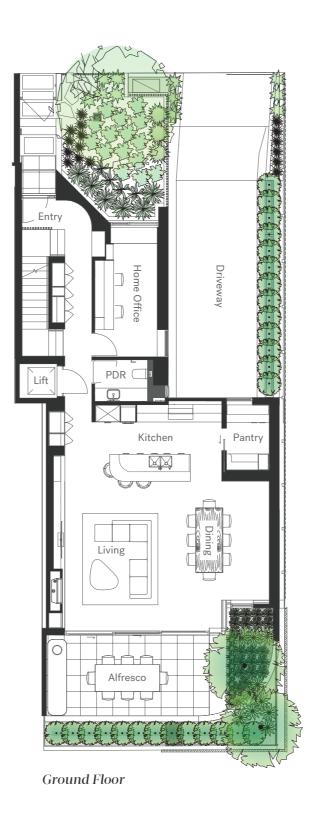

## Residence 1.

Basment

| Area schedule |                  |  |
|---------------|------------------|--|
| Basement      | 76m²             |  |
| Garage        | 39m²             |  |
| Ground Floor  | 116m²            |  |
| Level 1       | 98m²             |  |
| Level 2       | 63m <sup>2</sup> |  |
| POS Ground    | 68m²             |  |
| POS Level 2   | 29m²             |  |
| TOTAL AREA    | 488m²            |  |