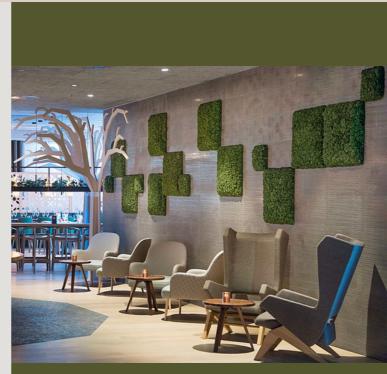

#### Acoustic Enhancement with Preserved Moss

Unleash the power of nature to transform your space into an acoustic haven. Our preserved moss elements not only bring a touch of greenery to your surroundings but also serve as remarkable sound-absorbing solutions.

By reducing background noise, you can focus better and communicate more effectively.

Our moss panels promote wellbeing and reduce stress, creating spaces that are as soothing to the ears as they are to the eyes.

Choose from a variety of moss types, colors, and patterns to complement your interior.

DIN EN ISO 354 sound absorption certificate available upon request