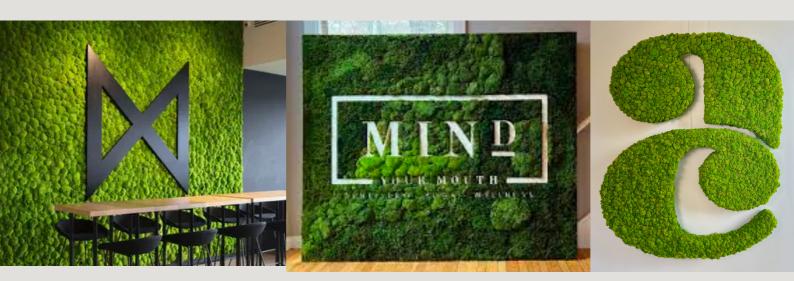

### Wall Art

#### Discover the Timeless Beauty of Preserved Moss Wall Art

Welcome to a world where nature meets artistry, and tranquility becomes a masterpiece. Our preserved moss wall art is more than decor; it's a captivating expression of sustainable elegance.

#### Your vision, our expertise.

Customise your moss wall art with an array of moss types, colors, and frames to reflect your personal style. Each piece is a unique creation, meticulously handcrafted to capture the essence of nature.

## Branding

## Where nature meets branding innovation

Unleash the captivating potential of preserved moss to breathe life into your brand's identity and materials. From corporate logos that embody sustainability to vibrant green walls that leave an indelible impression, our preserved moss solutions offer a fresh, eco-conscious way to infuse your branding with natural charm.