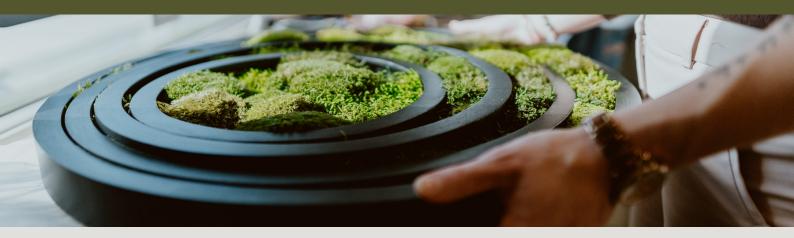

## Accoustic Elements

#### Acoustic Enhancement with Preserved Moss

Unleash the power of nature to transform your space into an acoustic haven. Our preserved moss elements not only bring a touch of greenery to your surroundings but also serve as remarkable sound-absorbing solutions.

By reducing background noise, you can focus better and communicate more effectively.

Our moss panels promote wellbeing and reduce stress, creating spaces that are as soothing to the ears as they are to the eyes.

Choose from a variety of moss types, colors, and patterns to complement your interior.

DIN EN ISO 354 sound absorption certificate available upon request