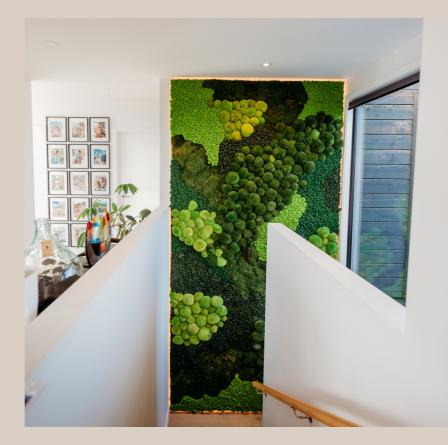

#### Discover the Timeless Beauty of Preserved Moss Wall Art

Welcome to a world where nature meets artistry, and tranquility becomes a masterpiece. Our preserved moss wall art is more than decor; it's a captivating expression of sustainable elegance.

#### Your vision, our expertise.

Customise your moss wall art with an array of moss types, colors, and frames to reflect your personal style. Each piece is a unique creation, meticulously handcrafted to capture the essence of nature.

#### A Green Oasis Indoors

Are you yearning to bring the refreshing vitality of nature into your interior spaces but hesitating to commit to the upkeep of a living green wall? Look no further than the captivating world of preserved moss walls. These stunning botanical installations not only enhance the aesthetics of your space but also offer a multitude of benefits, making them a fantastic alternative to living green walls.