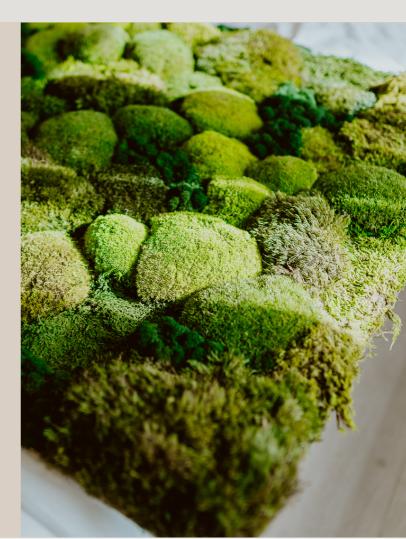

#### Discover the Timeless Beauty of Preserved Moss Wall Art

Welcome to a world where nature meets artistry, and tranquility becomes a masterpiece. Our preserved moss wall art is more than decor; it's a captivating expression of sustainable elegance.

#### Your vision, our expertise.

Customise your moss wall art with an array of moss types, colors, and frames to reflect your personal style. Each piece is a unique creation, meticulously handcrafted to capture the essence of nature.