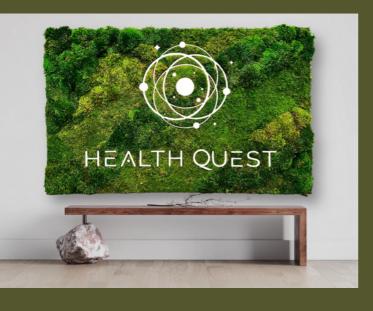

## Branding

## Where nature meets branding innovation

Unleash the captivating potential of preserved moss to breathe life into your brand's identity and materials. From corporate logos that embody sustainability to vibrant green walls that leave an indelible impression, our preserved moss solutions offer a fresh, eco-conscious way to infuse your branding with natural charm.