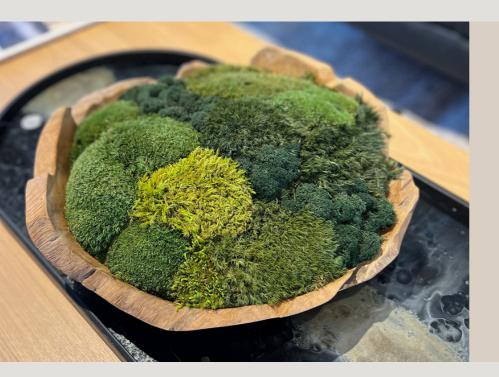

### Table Decor

#### Centrepieces Infused with Nature's Beauty

Discover the perfect blend of nature and design with our preserved moss home decor. Our handcrafted, naturally preserved moss creations not only bring the soothing beauty of the outdoors indoors but also serve as innovative and versatile design elements,

We source wooden bowls, trays and ceramics in all shapes and sizes, creating unique home decor collections which effortlessly enhance the ambiance of any room.

Bringing sustainable, everlasting greenery to your world.