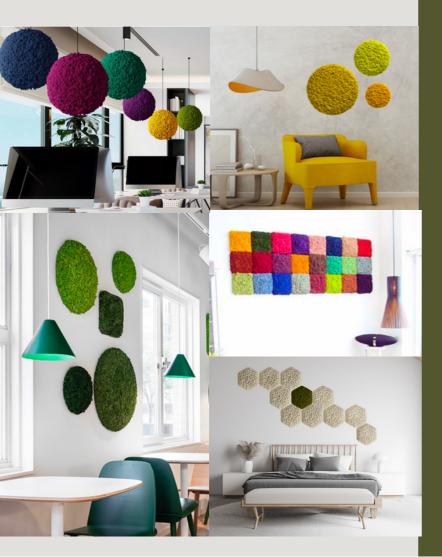

the captivating world of preserved moss walls. These stunning botanical installations not only enhance the aesthetics of your space but also offer a multitude of benefits, making them a fantastic alternative to living green walls.

Introducing greenery indoors can have a wide range of well-being benefits, positively impacting both physical and mental health. Some of those benefits are:

- Stress reduction
- Improved air quality
- Enhanced mood
- Increased productivity
- Reduce Noise
- Humidity regulation



## Accoustic Elements

#### Acoustic Enhancement with Preserved Moss

Unleash the power of nature to transform your space into an acoustic haven. Our preserved moss elements not only bring a touch of greenery to your surroundings but also serve as remarkable sound-absorbing solutions.





By reducing background noise, you can focus better and communicate more effectively.

Our moss panels promote wellbeing and reduce stress, creating spaces that are as soothing to the ears as they are to the eyes.

Choose from a variety of moss types, colors, and patterns to complement your interior.

DIN EN ISO 354 sound absorption certificate available upon request

## Branding





## Where nature meets branding innovation

Unleash the captivating potential of preserved moss to breathe life into your brand's identity and materials. From corporate logos that embody sustainability to vibrant green walls that leave an indelible impression, our preserved moss solutions offer a fresh, eco-conscious way to infuse your branding with natural charm.



#### **Biophilic Benefits**

Incorporati