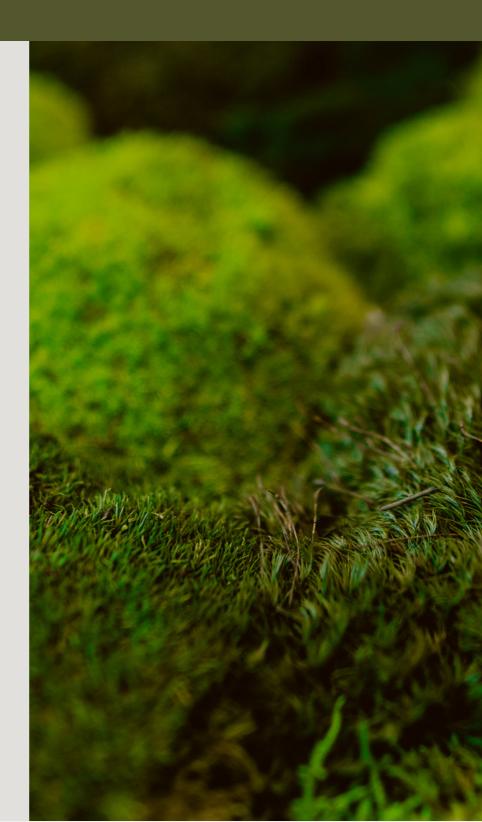

#### A Green Oasis Indoors

Are you yearning to bring the refreshing vitality of nature into your interior spaces but hesitating to commit to the upkeep of a living green wall? Look no further than the captivating world of preserved moss walls. These stunning botanical installations not only enhance the aesthetics of your space but also offer a multitude of benefits, making them a fantastic alternative to living green walls.

Introducing greenery indoors can have a wide range of well-being benefits, positively impacting both physical and mental health. Some of those benefits are:

- Stress reduction
- Improved air quality
- Enhanced mood
- Increased productivity
- Reduce Noise
- Humidity regulation