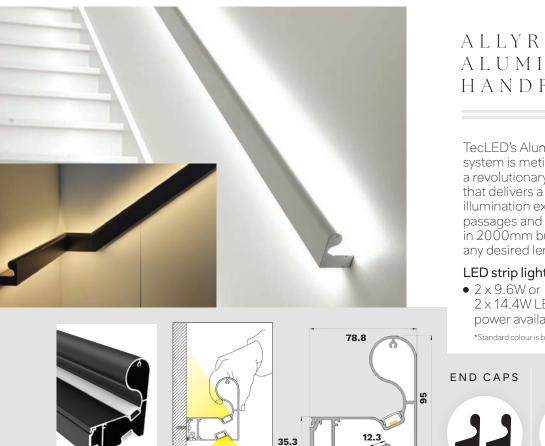

## ALLYRAIL ALUMINIUM HANDRAIL

TecLED's Aluminium Illuminated Handrail system is meticulously engineered with a revolutionary up and down lighting system that delivers a flawless and uninterrupted illumination experience in vital areas like passages and staircases. The maximum length in 2000mm but seamless joiners can create any desired length.

#### LED strip light illumination:

- 2 x 14.4W LED power available
- Remote driver
- Optional dimming
- Optional Sensor

\*Standard colour is black. Other powder coated and plated colours available.