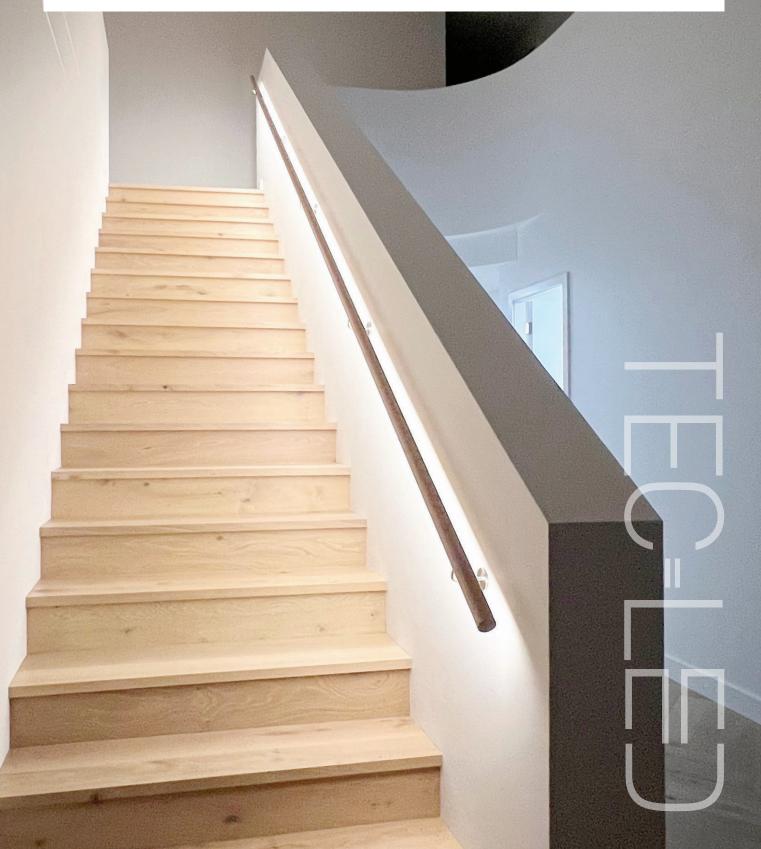

## R O U N D T I M B E R H A N D R A I L

TecLED's Round Illuminated Handrail system provides unobtrusive, continuous lighting to areas where light is needed most - passages, staircases and access ramps.

The handrails are crafted from fine Tasmanian Oak (or American Oak) and are available in a range of colours.

43mm diameter handrail lengths available up to 5000mm (3000mm for American Oak) but can be joined with standard straight joiners, or snaked around corners with 35° or 90° elbow joiners.

LED strip light illumination: Ø43mm diam. Micro • 9.6W or 14.4W LED available Remote driver 13mm Optional 60mm dimming 12mm Optional 60mm Sensor

67mm