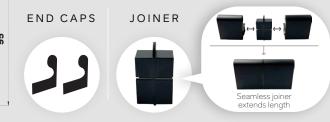

## ALLYRAIL ALUMINIUM HANDRAIL

TecLED's Aluminium Illuminated Handrail system is meticulously engineered with a revolutionary up and down lighting system that delivers a flawless and uninterrupted illumination experience in vital areas like passages and staircases. The maximum length in 2000mm but seamless joiners can create any desired length.

#### LED strip light illumination:

- 2 x 14.4W LED power available
- Remote driver
- Optional dimming
- Optional Sensor

\*Standard colour is black. Other powder coated and plated colours available.