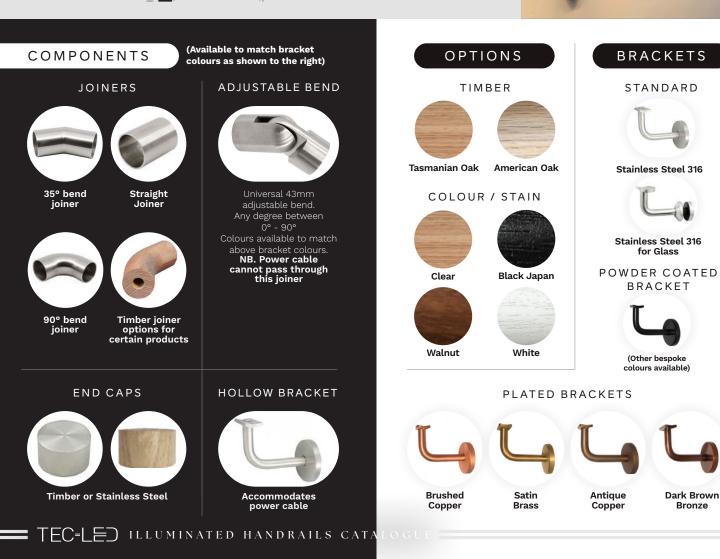

The handrails are crafted from fine Tasmanian Oak (or American Oak) and are available in a range of colours.

43mm diameter handrail lengths available up to 5000mm (3000mm for American Oak) but can be joined with standard straight joiners, or snaked around corners with 35° or 90° elbow joiners.