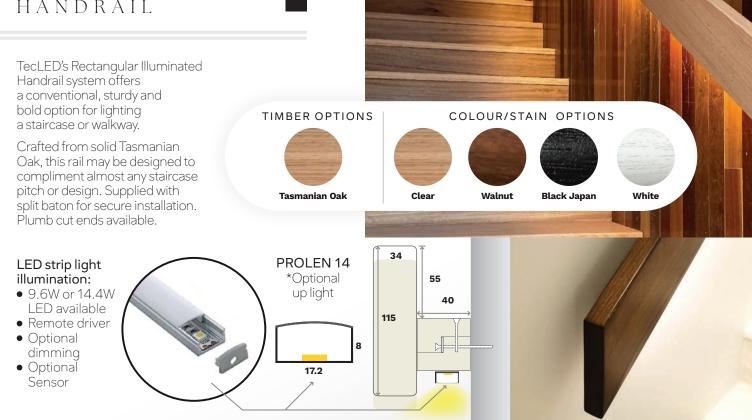

## RECTANGULAR TIMBER HANDRAIL

The handrails are crafted from fine Tasmanian Oak (or American Oak) and are available in a range of colours.

43mm diameter handrail lengths available up to 5000mm (3000mm for American Oak) but can be joined with standard straight joiners, or snaked around corners with 35° or 90° elbow joiners.

LED strip light illumination: Ø43mm diam. Micro • 9.6W or 14.4W LED available Remote driver 13mm Optional 60mm dimming 12mm Optional 60mm Sensor

67mm