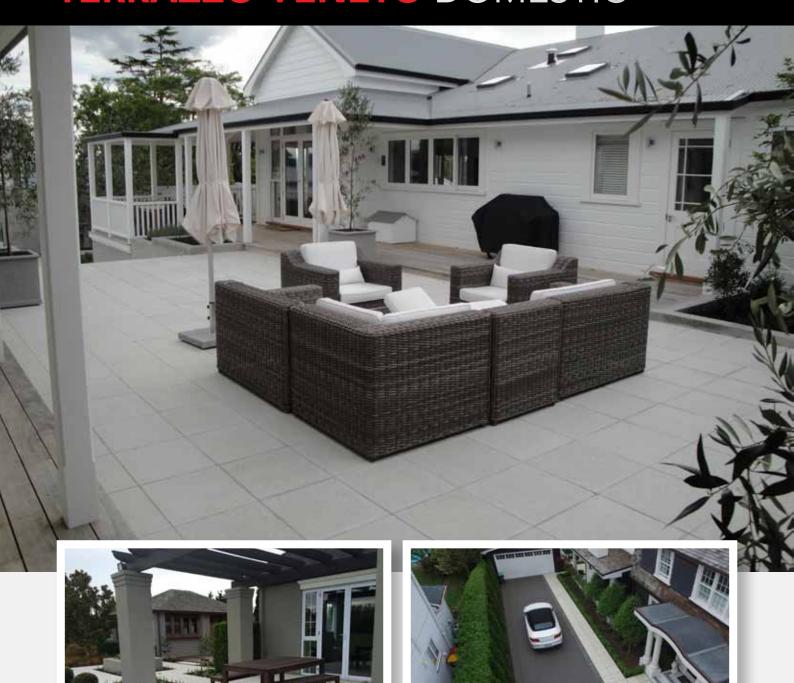

## TERRAZZO VENETO DOMESTIC

Horizon have the ability to supply pavers in 7 standard sizes with 3 surface finishes all presealed. We also have the ability to provide specialist sizes if required. Individual mix designs can also be supplied.

## TERRAZZO VENETO DOMESTIC HORIZON

#### **SIZES**

400 x 400 x 40mm - 60mm

500 x 500 x 40mm

600 x 600 x 40mm

600 x 300 x 40mm - 60mm

600 x 400 x 40mm - 60mm

800 x 400 x 40mm

1000 x 300 x 50 - 150mm

 $800 \times 400 \times 40$ mm - 50mm

750 x 500 x 65mm