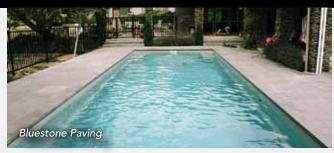

#### **NATURAL STONE COPINGS**

Horizon International offers the full complement of natural stone coping options. We hold stock of Bluestone and Black Basalt in a number of sizes.

| BLUESTONE                                              | BLACK BASALT PAVING                    |
|--------------------------------------------------------|----------------------------------------|
| Surface: Rubbed                                        | Surface: Flamed                        |
| 600 x 300 x 40mm                                       | 600 x 300 x 40mm                       |
| 400 x 200 x 40mm                                       | 400 x 200 x 40mm                       |
| <b>Dropdown</b> 600 x 300 x 40mm 1000 x 400 x 30 /70mm | <b>Body pavers</b><br>600 x 600 x 20mm |
| Body Pavers<br>600 x 600 x 20mm<br>1000 x 500 x 20mm   |                                        |