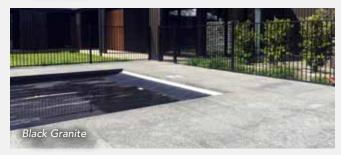

### POOL PAVING NATURAL STONE HORIZON

#### **NATURAL STONE COPINGS**

Horizon International offers the full complement of natural stone coping options. We hold stock of Bluestone and Black Basalt in a number of sizes.

| BLUESTONE                                              | BLACK BASALT PAVING                    |
|--------------------------------------------------------|----------------------------------------|
| Surface: Rubbed                                        | Surface: Flamed                        |
| 600 x 300 x 40mm                                       | 600 x 300 x 40mm                       |
| 400 x 200 x 40mm                                       | 400 x 200 x 40mm                       |
| <b>Dropdown</b> 600 x 300 x 40mm 1000 x 400 x 30 /70mm | <b>Body pavers</b><br>600 x 600 x 20mm |
| Body Pavers<br>600 x 600 x 20mm<br>1000 x 500 x 20mm   |                                        |