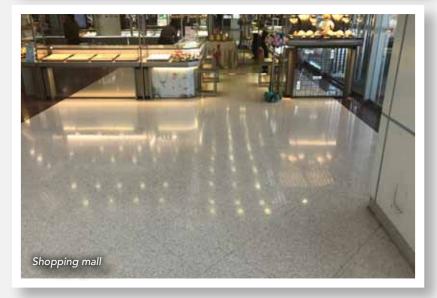

Horizon can provide product in 20mm single layer thickness through to 50mm double layer pavers. Horizon can provide both internal and external applications in module sizes ranging from 400 x 400 to 800 x 800 and thickness 20 to 50mm. All pavers pre-sealed at factory, dimensionally accurate to plus or minus 1mm. Applications include any internal shopping precincts, supermarkets and airports. Processing is through a 24 head in-line honing machine with ability to offer various surface finishes.