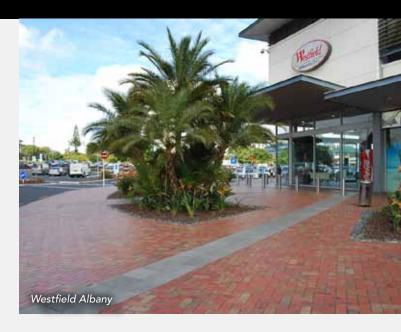

### **NUBRIK CLAY PAVING**

Nubrik are a top quality range of clay pavers. The Nubrik range has been used extensively throughout New Zealand with over 500,000m<sup>2</sup> installed.

These include prestigious projects such as Auckland Sky City, Auckland Viaduct Basin as well as prominent South Island locations such as the Blenheim and Timaru CBDs through to the streets of Arrowtown and Queenstown.