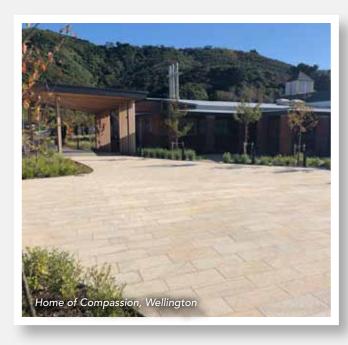

## TERRAZZO VENETO DOMESTIC

Horizon have the ability to supply pavers in 7 standard sizes with 3 surface finishes all presealed. We also have the ability to provide specialist sizes if required. Individual mix designs can also be supplied.

#### **PAVING TEXTURES**

All pavers can be pre-sealed at factory prior to dispatch. Pavers can be supplied in 7 standard sizes.