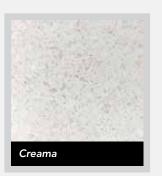

rd sizes.



### **VENETO** PX

Bunurong Memorial, Melbourne







PX Veneto tiles are manufactured with the world's most modern technology with our Italian 7 station fully automatic hydraulic plant pressing to 700 tonne PSI.

Horizon can provide product in 20mm single layer thickness through to 50mm double layer pavers. Horizon can provide both internal and external applications in module sizes ranging from 400 x 400 to 800 x 800 and thickness 20 to 50mm. All pavers pre-sealed at factory, dimensionally accurate to plus or minus 1mm. Applications include any internal shopping precincts, supermarkets and airports. Processing is through a 24 head in-line honing machine with ability to offer various surface finishes.

## **VENETO PX** INTERNAL APPLICATIONS

#### **TILE COLOUR OPTIONS**





























## **STONEVUE** PAVING



### stonevue\*

Large format pavers create openness yet provide texture and detail in large spaces. With an extensive range of colours Stonevue pavers are an effective alternative to in situ coloured concrete. Horizon International have been a marketer and distributor of Stonevue pavers for over 7 years to some of New Zealand's most discerning commercial landscape designers.



## **STONEVUE** COMMERCIAL



### NATURAL STONE COMMERCIAL HORIZON





Horizon have an advantage in that we have our own staff on the ground in China who measure and control every order to ensure it meets NZ/AS standards and expectations.

Horizon International provide a wide range of natural granite and basalt stone for your domestic and commercial designs.