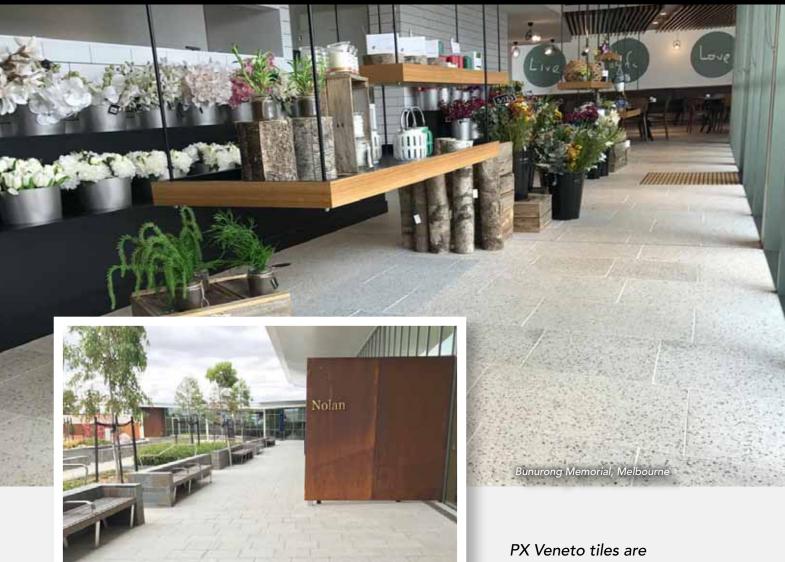

### **VENETO** PX

Bunurong Memorial, Melbourne

PX Veneto tiles are manufactured with the world's most modern technology with our Italian 7 station fully automatic hydraulic plant pressing to 700 tonne PSI.

Horizon can provide product in 20mm single layer thickness through to 50mm double layer pavers. Horizon can provide both internal and external applications in module sizes ranging from 400 x 400 to 800 x 800 and thickness 20 to 50mm. All pavers pre-sealed at factory, dimensionally accurate to plus or minus 1mm. Applications include any internal shopping precincts, supermarkets and airports. Processing is through a 24 head in-line honing machine with ability to offer various surface finishes.