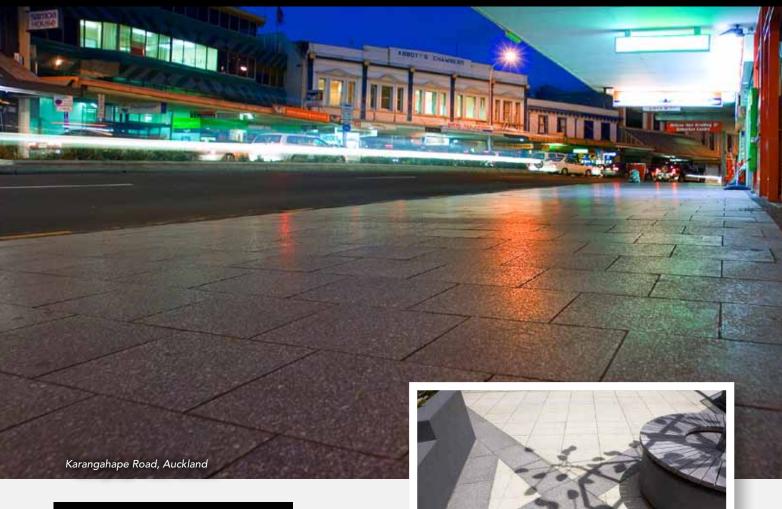

### **NUBRIK CLAY PAVING**

Nubrik are a top quality range of clay pavers. The Nubrik range has been used extensively throughout New Zealand with over 500,000m<sup>2</sup> installed.

These include prestigious projects such as Auckland Sky City, Auckland Viaduct Basin as well as prominent South Island locations such as the Blenheim and Timaru CBDs through to the streets of Arrowtown and Queenstown.