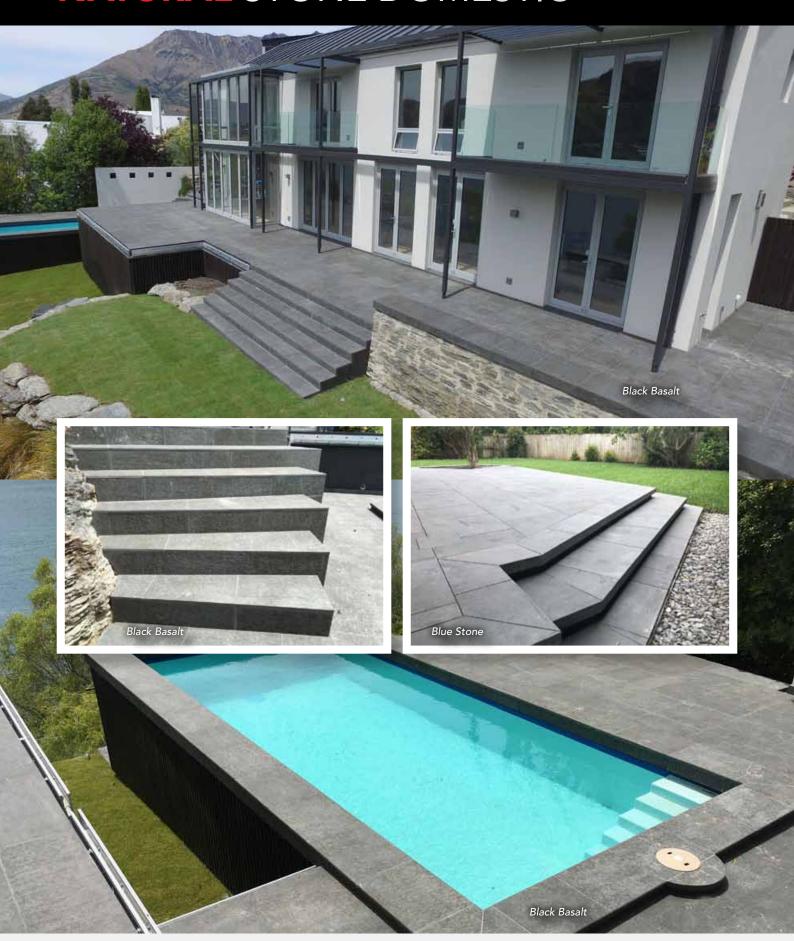

### NATURAL STONE COMMERCIAL HORIZON

Horizon have an advantage in that we have our own staff on the ground in China who measure and control every order to ensure it meets NZ/AS standards and expectations.

Horizon International provide a wide range of natural granite and basalt stone for your domestic and commercial designs.

## **NATURAL** STONE DOMESTIC

#### **NATURAL STONE COPINGS**

Horizon International offers the full complement of natural stone coping options. We hold stock of Bluestone and Black Basalt in a number of sizes.

| BLUESTONE                                              | BLACK BASALT PAVING                    |
|--------------------------------------------------------|----------------------------------------|
| Surface: Rubbed                                        | Surface: Flamed                        |
| 600 x 300 x 40mm                                       | 600 x 300 x 40mm                       |
| 400 x 200 x 40mm                                       | 400 x 200 x 40mm                       |
| <b>Dropdown</b> 600 x 300 x 40mm 1000 x 400 x 30 /70mm | <b>Body pavers</b><br>600 x 600 x 20mm |
| Body Pavers<br>600 x 600 x 20mm<br>1000 x 500 x 20mm   |                                        |