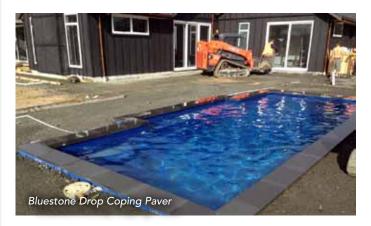

#### **NATURAL STONE COPINGS**

Horizon International offers the full complement of natural stone coping options. We hold stock of Bluestone and Black Basalt in a number of sizes.

| BLUESTONE                                              | BLACK BASALT PAVING                    |
|--------------------------------------------------------|----------------------------------------|
| Surface: Rubbed                                        | Surface: Flamed                        |
| 600 x 300 x 40mm                                       | 600 x 300 x 40mm                       |
| 400 x 200 x 40mm                                       | 400 x 200 x 40mm                       |
| <b>Dropdown</b> 600 x 300 x 40mm 1000 x 400 x 30 /70mm | <b>Body pavers</b><br>600 x 600 x 20mm |
| Body Pavers<br>600 x 600 x 20mm<br>1000 x 500 x 20mm   |                                        |