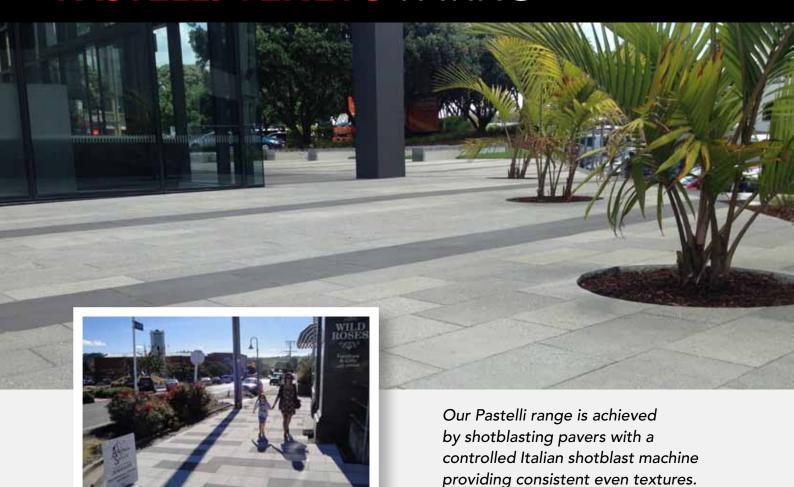

## PASTELLI VENETO PAVING

#### **PAVING TEXTURES**

All pavers can be pre-sealed at factory prior to dispatch. Pavers can be supplied in 7 standard sizes.

Solely produced on an Italian made 7 head carousel press and afforded the same unique manufacturing process as its parent brand Terrazzo Veneto, each Pastelli Veneto paver is hydraulically pressed at 200 tonne per square inch. Within a scalable operation, 250 m² of Veneto paving is produced in one shift, each day.

What's the benefit of a carousel press? The pressure and process applied removes excess air and moisture from the paver resulting in a hard, dense, colourfast and dimensionally correct product. Partnered with Peter Fell, New Zealand's market leader in colour oxides, the Veneto range is principled with quality materials, yet carefully priced for your target customer to do business with you.