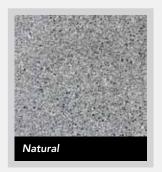

andard sizes.



### **VENETO** PX

Bunurong Memorial, Melbourne







PX Veneto tiles are manufactured with the world's most modern technology with our Italian 7 station fully automatic hydraulic plant pressing to 700 tonne PSI.

Horizon can provide product in 20mm single layer thickness through to 50mm double layer pavers. Horizon can provide both internal and external applications in module sizes ranging from 400 x 400 to 800 x 800 and thickness 20 to 50mm. All pavers pre-sealed at factory, dimensionally accurate to plus or minus 1mm. Applications include any internal shopping precincts, supermarkets and airports. Processing is through a 24 head in-line honing machine with ability to offer various surface finishes.

## **VENETO PX** INTERNAL APPLICATIONS

#### **TILE COLOUR OPTIONS**





























## **STONEVUE** PAVING



### stonevue\*

Large format pavers create openness yet provide texture and detail in large spaces. With an extensive range of colours Stonevue pavers are an effective alternative to in situ coloured concrete. Horizon International have been a marketer and distributor of Stonevue pavers for over 7 years to some of New Zealand's most discerning commercial landscape designers.



## **STONEVUE** COMMERCIAL



### NATURAL STONE COMMERCIAL HORIZON





Horizon have an advantage in that we have our own staff on the ground in China who measure and control every order to ensure it meets NZ/AS standards and expectations.

Horizon International provide a wide range of natural granite and basalt stone for your domestic and commercial designs.