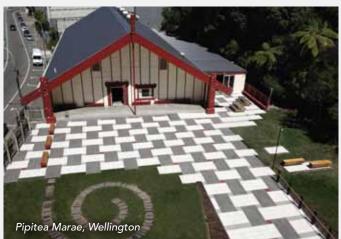

Picton Foreshore

### **NUBRIK CLAY PAVING**

Nubrik are a top quality range of clay pavers. The Nubrik range has been used extensively throughout New Zealand with over 500,000m<sup>2</sup> installed.

These include prestigious projects such as Auckland Sky City, Auckland Viaduct Basin as well as prominent South Island locations such as the Blenheim and Timaru CBDs through to the streets of Arrowtown and Queenstown.

The pavers offer the highest technical properties backed with 15 year product guarantees\*.

Pavers are available in 50mm and 65mm thickness.

With over 40 years in the industry the staff of Horizon can assist with any technical assistance.