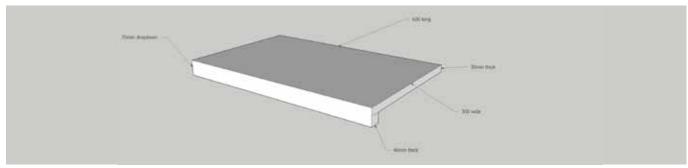

#### **NATURAL STONE COPINGS**

Horizon International offers the full complement of natural stone coping options. We hold stock of Bluestone and Black Basalt in a number of sizes.

| BLUESTONE                                              | BLACK BASALT PAVING                    |
|--------------------------------------------------------|----------------------------------------|
| Surface: Rubbed                                        | Surface: Flamed                        |
| 600 x 300 x 40mm                                       | 600 x 300 x 40mm                       |
| 400 x 200 x 40mm                                       | 400 x 200 x 40mm                       |
| <b>Dropdown</b> 600 x 300 x 40mm 1000 x 400 x 30 /70mm | <b>Body pavers</b><br>600 x 600 x 20mm |
| Body Pavers<br>600 x 600 x 20mm<br>1000 x 500 x 20mm   |                                        |