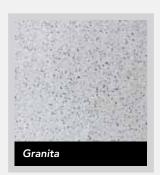

dard sizes.



### **VENETO** PX

Bunurong Memorial, Melbourne







PX Veneto tiles are manufactured with the world's most modern technology with our Italian 7 station fully automatic hydraulic plant pressing to 700 tonne PSI.

Horizon can provide product in 20mm single layer thickness through to 50mm double layer pavers. Horizon can provide both internal and external applications in module sizes ranging from 400 x 400 to 800 x 800 and thickness 20 to 50mm. All pavers pre-sealed at factory, dimensionally accurate to plus or minus 1mm. Applications include any internal shopping precincts, supermarkets and airports. Processing is through a 24 head in-line honing machine with ability to offer various surface finishes.

## **VENETO PX** INTERNAL APPLICATIONS

#### **TILE COLOUR OPTIONS**





























## **STONEVUE** PAVING



### stonevue\*

Large format pavers create openness yet provide texture and detail in large spaces. With an extensive range of colours Stonevue pavers are an effective alternative to in situ coloured concrete. Horizon International have been a marketer and distributor of Stonevue pavers for over 7 years to some of New Zealand's most discerning commercial landscape designers.



## **STONEVUE** COMMERCIAL



### NATURAL STONE COMMERCIAL HORIZON





Horizon have an advantage in that we have our own staff on the ground in China who measure and control every order to ensure it meets NZ/AS standards and expectations.

Horizon International provide a wide range of natural granite and basalt stone for your domestic and commercial designs.