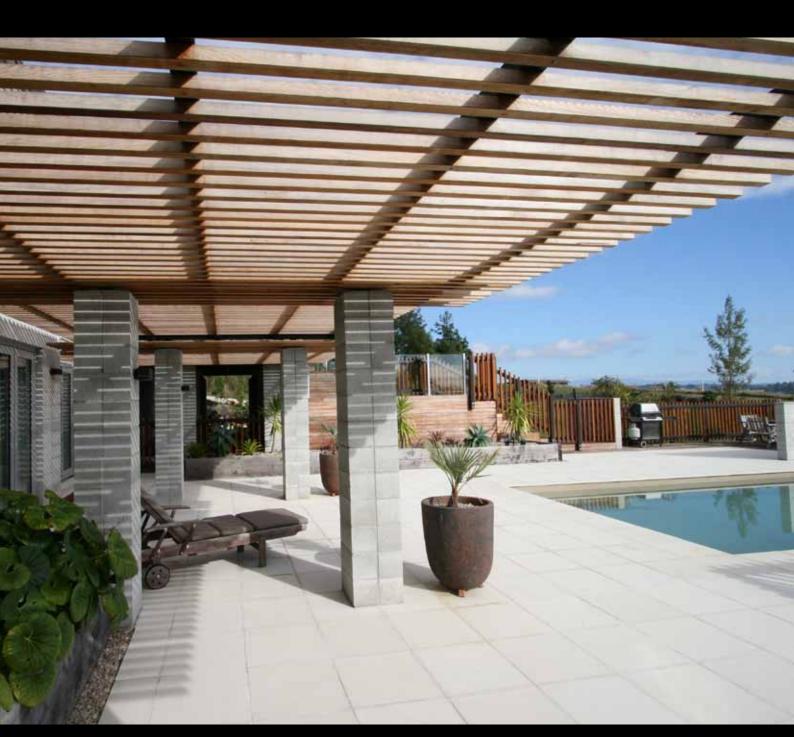

## TERRAZZO VENETO DOMESTIC

Horizon have the ability to supply pavers in 7 standard sizes with 3 surface finishes all presealed. We also have the ability to provide specialist sizes if required. Individual mix designs can also be supplied.

#### **SIZES**

400 x 400 x 40mm - 60mm

500 x 500 x 40mm

600 x 600 x 40mm

600 x 300 x 40mm - 60mm

600 x 400 x 40mm - 60mm

800 x 400 x 40mm

1000 x 300 x 50 - 150mm

 $800 \times 400 \times 40$ mm - 50mm

750 x 500 x 65mm