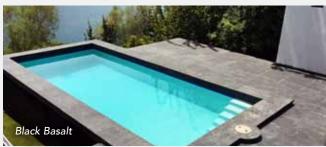

#### **NATURAL STONE COPINGS**

Horizon International offers the full complement of natural stone coping options. We hold stock of Bluestone and Black Basalt in a number of sizes.

| BLUESTONE                                              | BLACK BASALT PAVING                    |
|--------------------------------------------------------|----------------------------------------|
| Surface: Rubbed                                        | Surface: Flamed                        |
| 600 x 300 x 40mm                                       | 600 x 300 x 40mm                       |
| 400 x 200 x 40mm                                       | 400 x 200 x 40mm                       |
| <b>Dropdown</b> 600 x 300 x 40mm 1000 x 400 x 30 /70mm | <b>Body pavers</b><br>600 x 600 x 20mm |
| Body Pavers<br>600 x 600 x 20mm<br>1000 x 500 x 20mm   |                                        |