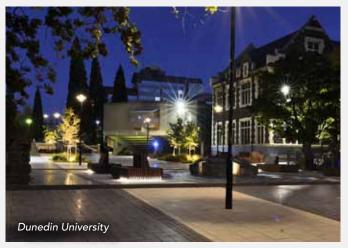

## TERRAZZO VENETO COMMERCIAL

### TERRAZZO**VENETO**

Terrazzo Veneto is a range of commercial honed high strength concrete pavers. Perfect for all applications in a commercial environment including streetscapes, retirement villages, pools, podiums and high volume pedestrian areas.

- Pressed at 200 tonnes psi
- Custom colour design available
- New Zealand made product
- Partnered with Peter Fell for colour consistency
- Dimensionally correct
- Surface finish: Honed & Shot blast

Manufactured | Location: Kapiti, New Zealand

### TERRAZZO VENETO COMMERCIAL

Veneto pavers are unique to New Zealand in the method of manufacture as they are individually pressed at over 200 tonne P.S.I. Horizon have the largest Italian hydraulic press in New Zealand. All pavers can be pre-sealed at the factory prior to dispatch.