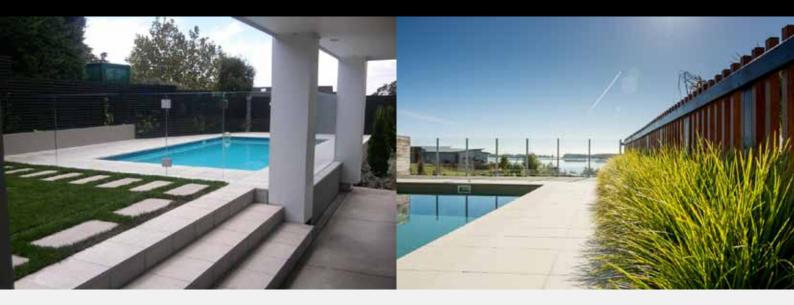

#### **POOL PAVING TERRAZZO**

#### **QUALITY PAVING COPING OPTIONS**

#### **POOL COPING OPTION:**

Collectively, for both paving ranges, they are accompanied by matching pool copings in 3 edge finishes:-

- The traditional full round bullnose
- The modern, Square edge aris
- Square Edge Pencil round detailing

#### TERRAZZO VENETO BULLNOSE OPTIONS:

Square Edge Pencil Round

Full Round Bull Nose

Square Edge Arris

|                             | HORIZON PAVERS | OTHER MANUFACTURES |
|-----------------------------|----------------|--------------------|
| Pre-sealed                  | √              | x                  |
| Acid wash                   | √              | x                  |
| Water blast                 | √              | x                  |
| Manufacture to ± 2mm        | √              | x                  |
| Will pavers maintain colour | √              | x                  |