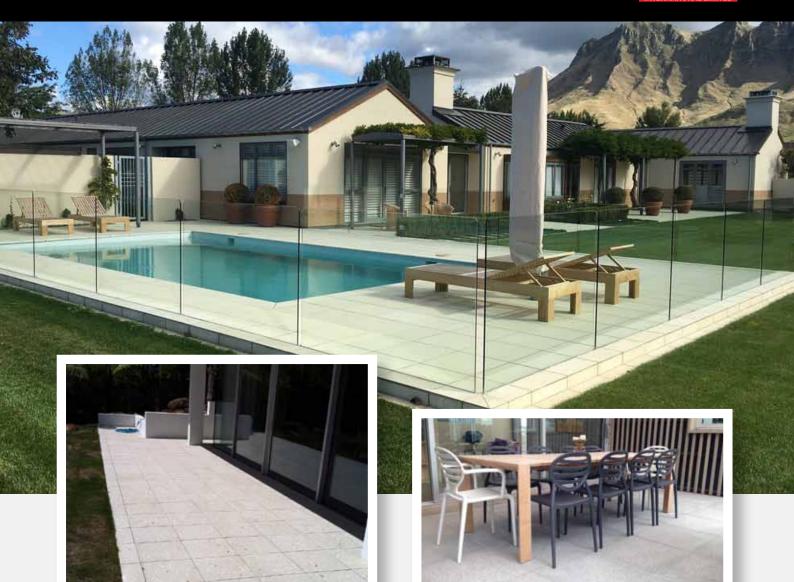

#### **POOL PAVING TERRAZZO**

#### **QUALITY PAVING COPING OPTIONS**

Terrazzo Veneto honed paving is perfect for all applications: patios, paths and around swimming pools. Veneto pavers are unique in their method of manufacture, finished with a non-skid surface, safe for all interior and exterior applications.

#### **POOL COPING OPTION:**

Collectively, for both paving ranges, they are accompanied by matching pool copings in 3 edge finishes:-

- The traditional full round bullnose
- The modern, Square edge aris
- Square Edge Pencil round detailing