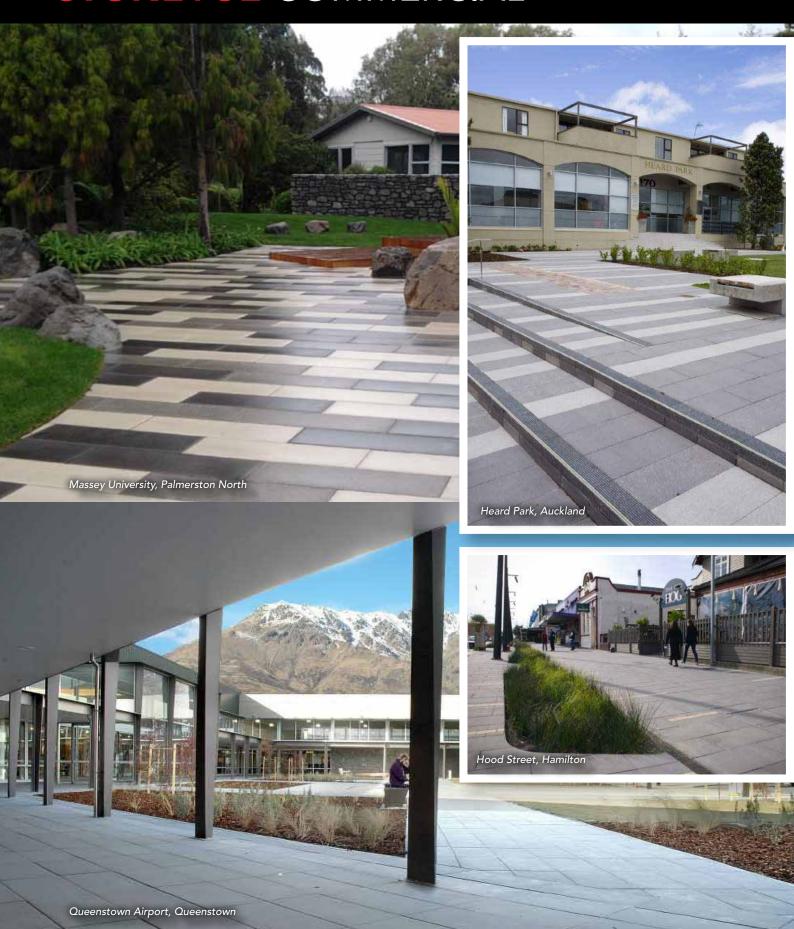

## **STONEVUE** PAVING

### stonevue\*

Large format pavers create openness yet provide texture and detail in large spaces. With an extensive range of colours Stonevue pavers are an effective alternative to in situ coloured concrete. Horizon International have been a marketer and distributor of Stonevue pavers for over 7 years to some of New Zealand's most discerning commercial landscape designers.

## **STONEVUE** COMMERCIAL