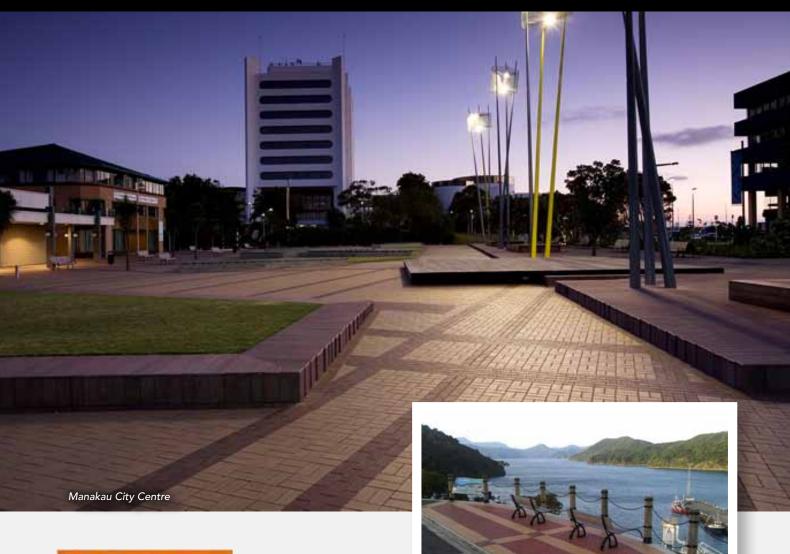

Picton Foreshore

### **NUBRIK CLAY PAVING**

Nubrik are a top quality range of clay pavers. The Nubrik range has been used extensively throughout New Zealand with over 500,000m<sup>2</sup> installed.

These include prestigious projects such as Auckland Sky City, Auckland Viaduct Basin as well as prominent South Island locations such as the Blenheim and Timaru CBDs through to the streets of Arrowtown and Queenstown.