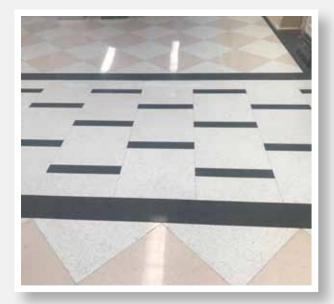

## **STONEVUE** PAVING

### stonevue\*

Large format pavers create openness yet provide texture and detail in large spaces. With an extensive range of colours Stonevue pavers are an effective alternative to in situ coloured concrete. Horizon International have been a marketer and distributor of Stonevue pavers for over 7 years to some of New Zealand's most discerning commercial landscape designers.

## **STONEVUE** COMMERCIAL