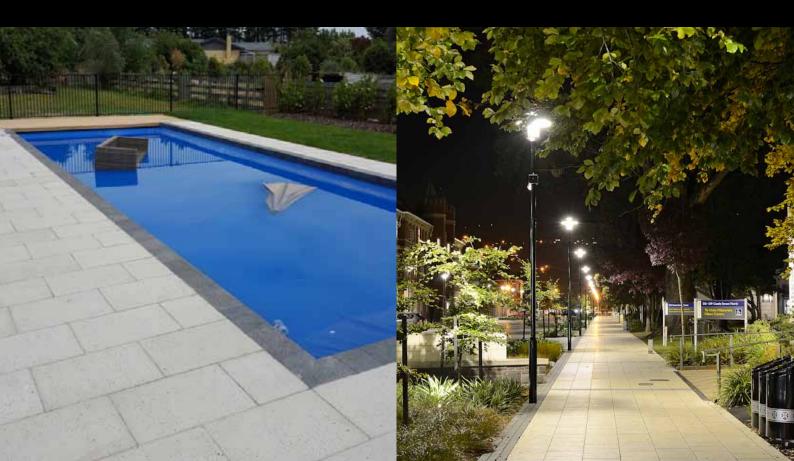

#### **POOL PAVING TERRAZZO**

#### **QUALITY PAVING COPING OPTIONS**

#### **POOL COPING OPTION:**

Collectively, for both paving ranges, they are accompanied by matching pool copings in 3 edge finishes:-

- The traditional full round bullnose
- The modern, Square edge aris
- Square Edge Pencil round detailing

#### TERRAZZO VENETO BULLNOSE OPTIONS:

Square Edge Pencil Round

Full Round Bull Nose

Square Edge Arris

|                             | HORIZON PAVERS | OTHER MANUFACTURES |
|-----------------------------|----------------|--------------------|
| Pre-sealed                  | √              | x                  |
| Acid wash                   | √              | x                  |
| Water blast                 | √              | x                  |
| Manufacture to ± 2mm        | √              | x                  |
| Will pavers maintain colour | √              | x                  |