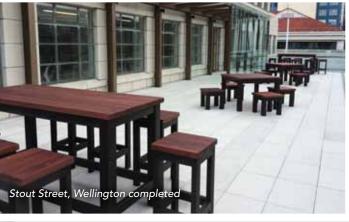

## **DECK JACK PAVERS**

Stout Street, Wellington

Horizon International manufacture a wide range of structural pavers and tiles for use in podium applications all pavers are reinforced and have calibrated backs for easy installation with little adjustment required.