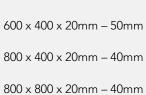

#### **SIZES**

400 x 400 x 40mm - 60mm

500 x 500 x 40mm

600 x 600 x 40mm

600 x 300 x 40mm - 60mm

600 x 400 x 40mm - 60mm

800 x 400 x 40mm

1000 x 300 x 50 - 150mm

 $800 \times 400 \times 40$ mm - 50mm

750 x 500 x 65mm