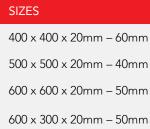

#### **SIZES**

400 x 400 x 40mm - 60mm

500 x 500 x 40mm

600 x 600 x 40mm

600 x 300 x 40mm - 60mm

600 x 400 x 40mm - 60mm

800 x 400 x 40mm

1000 x 300 x 50 - 150mm