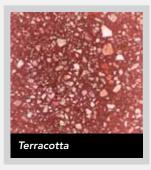

sizes.



### **VENETO** PX

Bunurong Memorial, Melbourne







PX Veneto tiles are manufactured with the world's most modern technology with our Italian 7 station fully automatic hydraulic plant pressing to 700 tonne PSI.

Horizon can provide product in 20mm single layer thickness through to 50mm double layer pavers. Horizon can provide both internal and external applications in module sizes ranging from 400 x 400 to 800 x 800 and thickness 20 to 50mm. All pavers pre-sealed at factory, dimensionally accurate to plus or minus 1mm. Applications include any internal shopping precincts, supermarkets and airports. Processing is through a 24 head in-line honing machine with ability to offer various surface finishes.

## **VENETO PX** INTERNAL APPLICATIONS

#### **TILE COLOUR OPTIONS**





























## **STONEVUE** PAVING



### stonevue\*

Large format pavers create openness yet provide texture and detail in large spaces. With an extensive range of colours Stonevue pavers are an effective alternative to in situ coloured concrete. Horizon International have been a marketer and distributor of Stonevue pavers for over 7 years to some of New Zealand's most discerning commercial landscape designers.



## **STONEVUE** COMMERCIAL



### NATURAL STONE COMMERCIAL HORIZON





Horizon have an advantage in that we have our own staff on the ground in China who measure and control every order to ensure it meets NZ/AS standards and expectations.

Horizon International provide a wide range of natural granite and basalt stone for your domestic and commercial designs.







##