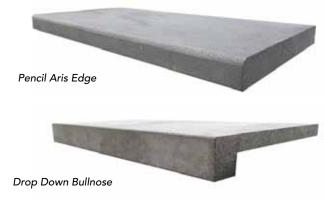

#### **POOL COPING OPTION:**

Collectively, for both paving ranges, they are accompanied by matching pool copings in 3 edge finishes:-

- The traditional full round bullnose
- The modern, Square edge aris
- Square Edge Pencil round detailing

#### TERRAZZO VENETO BULLNOSE OPTIONS:

Square Edge Pencil Round

Full Round Bull Nose

Square Edge Arris

|                             | HORIZON PAVERS | OTHER MANUFACTURES |
|-----------------------------|----------------|--------------------|
| Pre-sealed                  | √              | x                  |
| Acid wash                   | √              | x                  |
| Water blast                 | √              | x                  |
| Manufacture to ± 2mm        | √              | x                  |
| Will pavers maintain colour | √              | x                  |