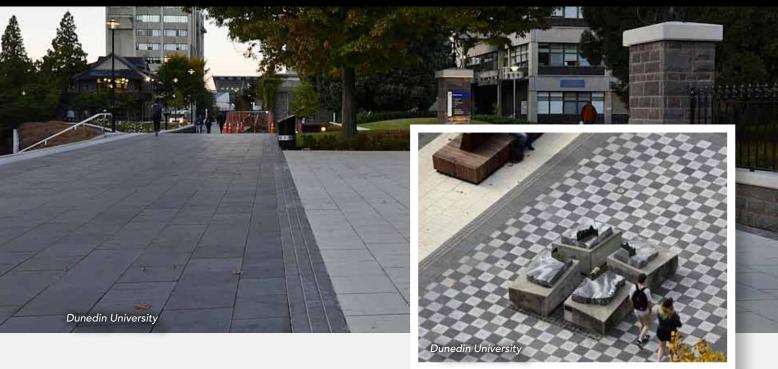

Picton Foreshore

### **NUBRIK CLAY PAVING**

Nubrik are a top quality range of clay pavers. The Nubrik range has been used extensively throughout New Zealand with over 500,000m<sup>2</sup> installed.

These include prestigious projects such as Auckland Sky City, Auckland Viaduct Basin as well as prominent South Island locations such as the Blenheim and Timaru CBDs through to the streets of Arrowtown and Queenstown.