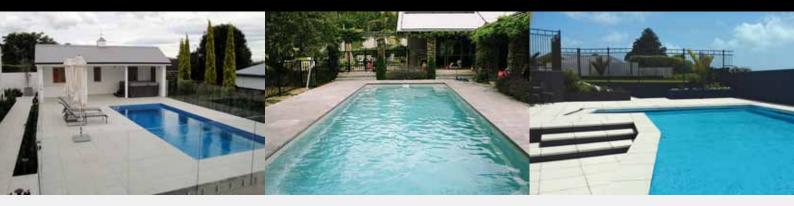

#### **POOL PAVING TERRAZZO**

Terrazzo Veneto honed paving is perfect for all applications: patios, paths and around swimming pools. Veneto pavers are unique in their method of manufacture, finished with a non-skid surface, safe for all interior and exterior applications.