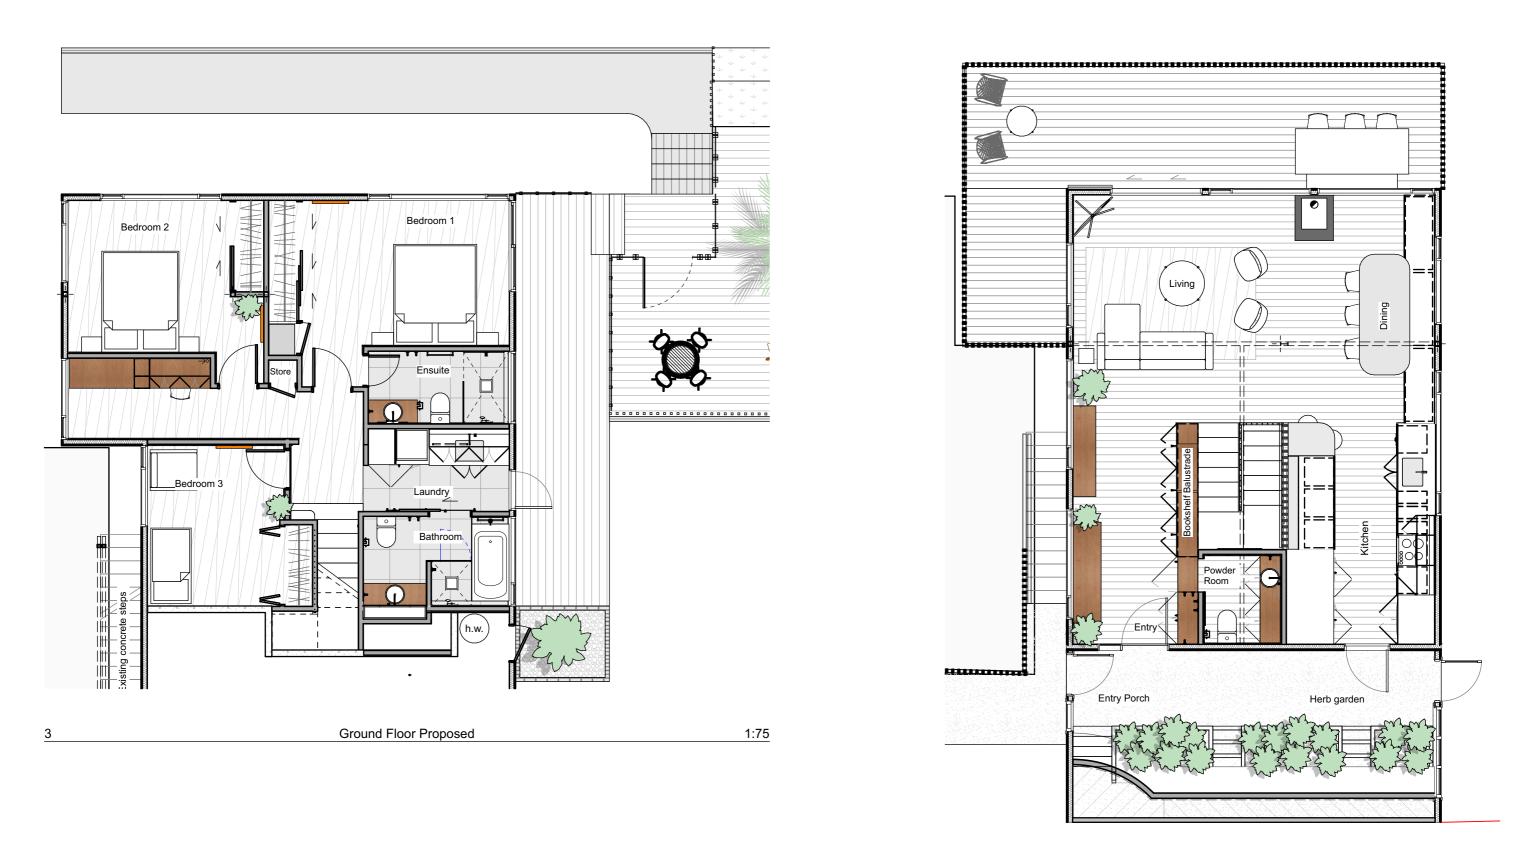

First Floor Proposed 1

 This drawing is copyright of Green Room Studio Ltd.
No dimensions are to be scaled from this drawing. Any discrepancies found on the drawing or any other related documents to be reported to the designer / GREEN ROOM main contractor prior to construction. 3. This drawing must be read in conjunction with the Keynotes and Finishes Schedule pages.

1:75

| Huia Rd Renovation<br>260 Huia Rd<br>Titirangi<br>Auckland | 30/03/23<br>Proposed Floor Plans |      |           |
|------------------------------------------------------------|----------------------------------|------|-----------|
|                                                            | Drawn:                           | Rev: | A104      |
|                                                            | S.E.                             |      | 1:75 @ A3 |