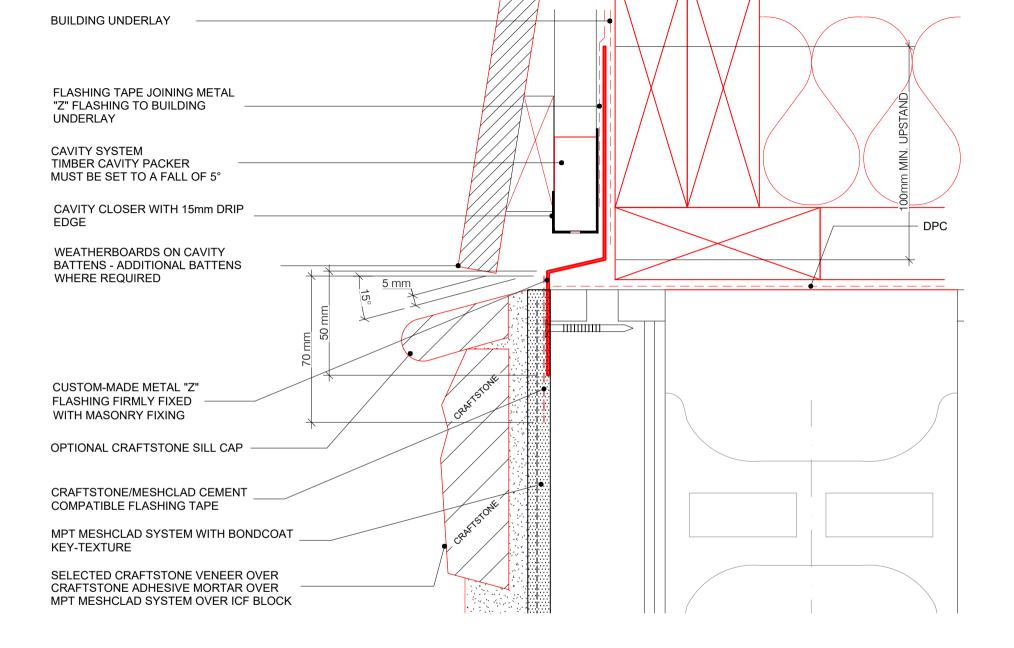

## $\operatorname{\mathsf{CRAFT}}$ HORIZONTAL JOINT WITH WEATHERBOARD - OPTION 2