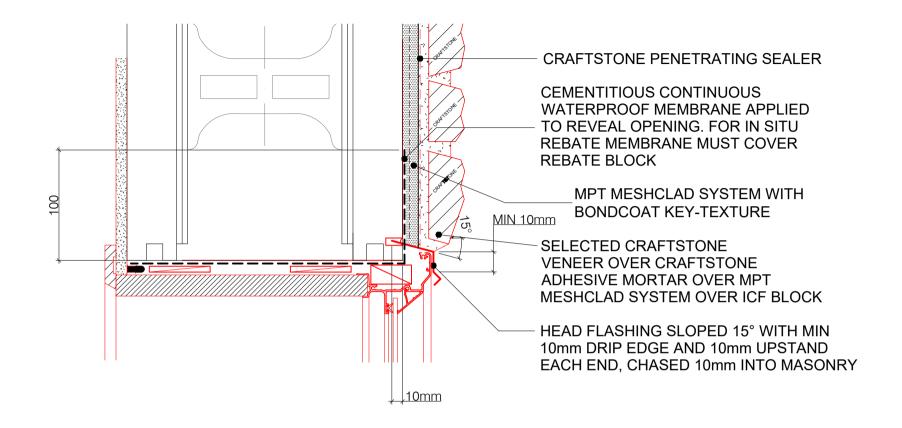

## **CRAFT** DRAWING SCHEDULE - ICF BLOCK

TYPICAL ROOF ABUTMENT DETAIL - SLOPED ROOF

4/11/20

COPYRIGHT PETROS HOLDINGS LIMITED (T/A CRAFTSTONE NEW ZEALAND)

CRAFTSTONE NEW ZEALAND ACCEPTS NO LIABILITY FOR DRAWINGS SUBMITTED TO COUNCIL 61 HILLSIDE RD, GLENFIELD, AUCKLAND, NEW ZEALAND - P: 09 477 3918