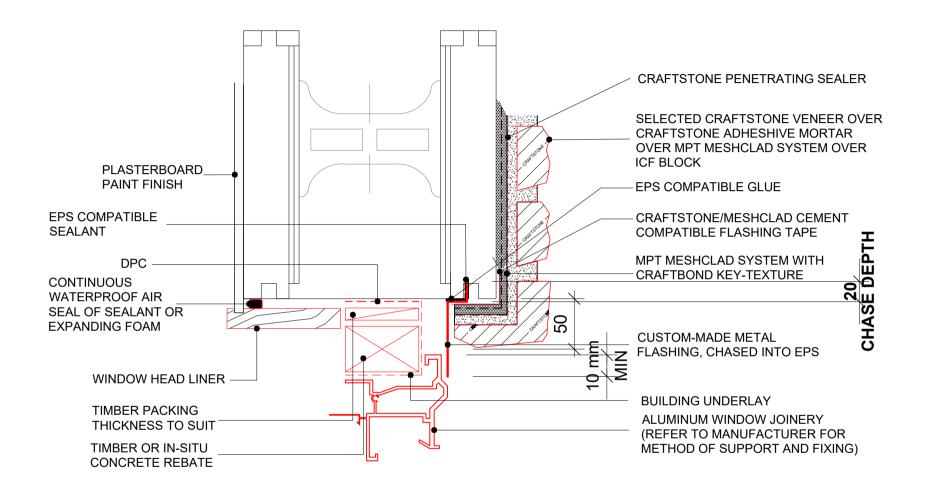

# $\operatorname{\mathsf{CRAFT}}$ ALTERNATIVE JAMB DETAIL - MECHANICAL FLASHING - FLUSH MOUNT

COPYRIGHT PETROS HOLDINGS LIMITED (T/A CRAFTSTONE NEW ZEALAND)

C5 SHEET