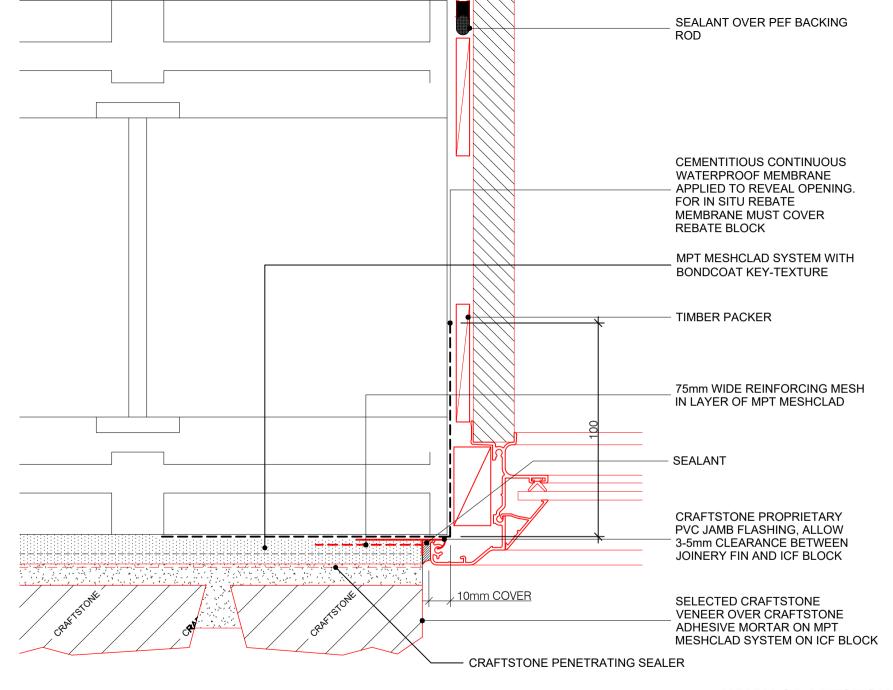

# $\operatorname{\mathsf{CRAFT}}$ ALTERNATIVE JAMB DETAIL - MECHANICAL FLASHING - FLUSH MOUNT

COPYRIGHT PETROS HOLDINGS LIMITED (T/A CRAFTSTONE NEW ZEALAND)

C5 SHEET