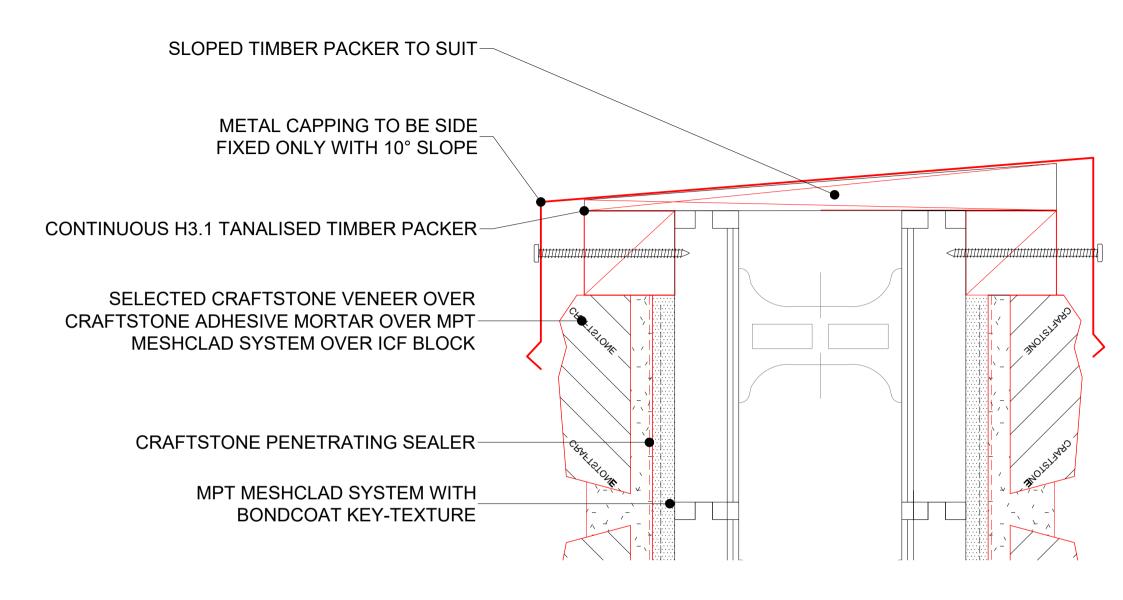

CRAFT TYPICAL ROOF ABUTMENT DETAIL - SLOPED ROOF

TONE 1:5@ SCALE

A4 13

13/09/19 ISSUED COPYRIGHT PETROS HOLDINGS LIMITED (T/A CRAFTSTONE NEW ZEALAND)
PETROS HOLDINGS LTD ACCEPTS NO LIABILITY FOR DRAWINGS SUBMITTED TO COUNCIL