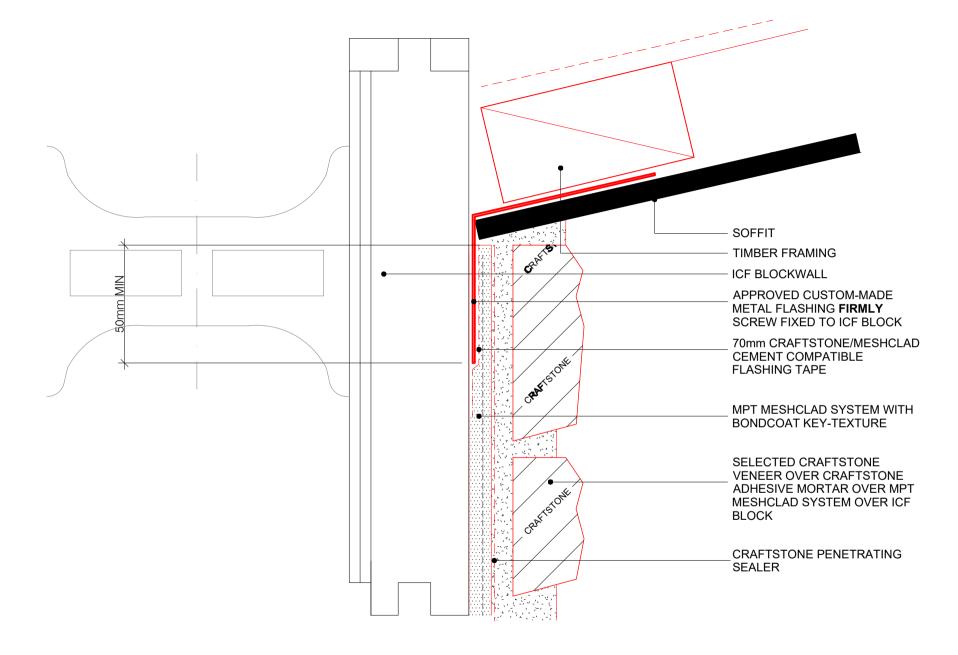

CRAFT TYPICAL ROOF ABUTMENT DETAIL - FLAT ROOF

STONE

: 5 @ A4

4/11/20 ISSUED COPYRIGHT PETROS HOLDINGS LIMITED (T/A CRAFTSTONE NEW ZEALAND)
PETROS HOLDINGS LTD ACCEPTS NO LIABILITY FOR DRAWINGS SUBMITTED TO COUNCIL