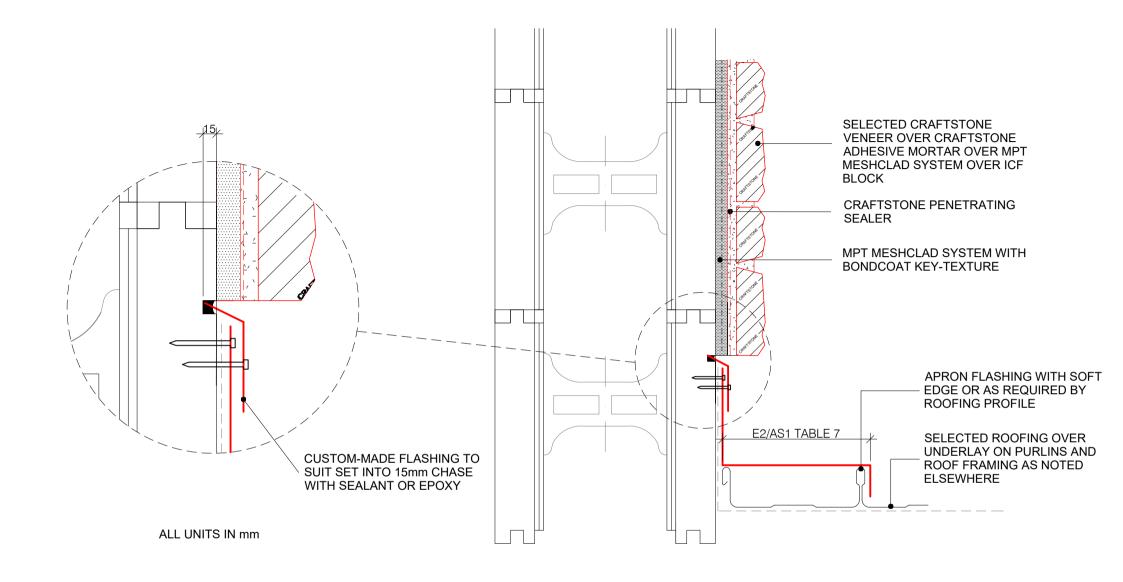

CRAFT TYPICAL ROOF ABUTMENT DETAIL - FLAT ROOF

STONE

: 5 @ A4

4/11/20 ISSUED COPYRIGHT PETROS HOLDINGS LIMITED (T/A CRAFTSTONE NEW ZEALAND)
PETROS HOLDINGS LTD ACCEPTS NO LIABILITY FOR DRAWINGS SUBMITTED TO COUNCIL