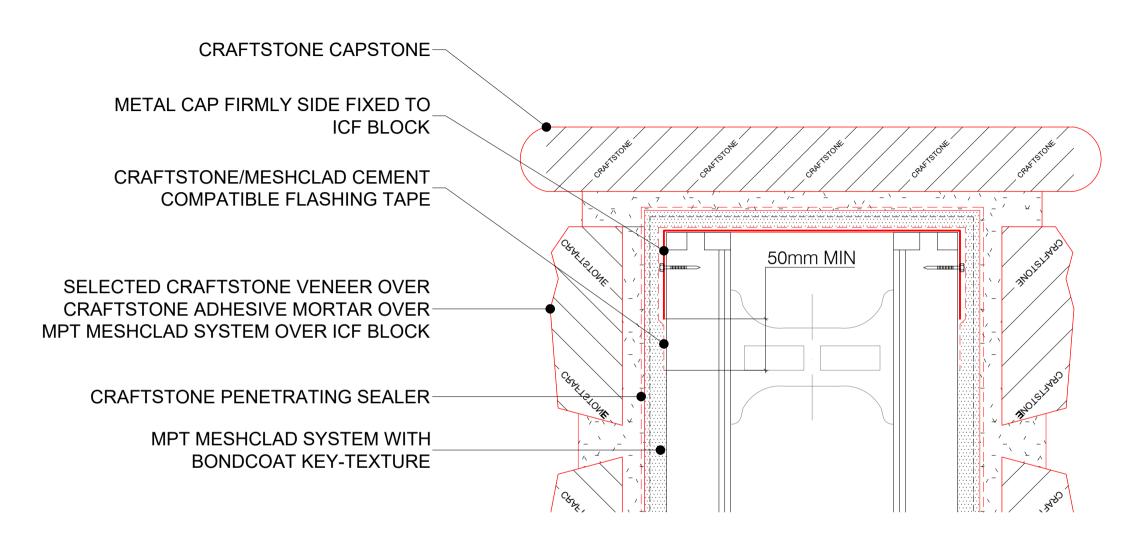

CRAFT ICF BLOCK WALL WITH CRAFTSTONE CAPSTONE - OPTION 2

STONE

A4 4

4/11/20 ISSUED COPYRIGHT PETROS HOLDINGS LIMITED (T/A CRAFTSTONE NEW ZEALAND)

CRAFTSTONE NEW ZEALAND ACCEPTS NO LIABILITY FOR DRAWINGS SUBMITTED TO COUNCIL