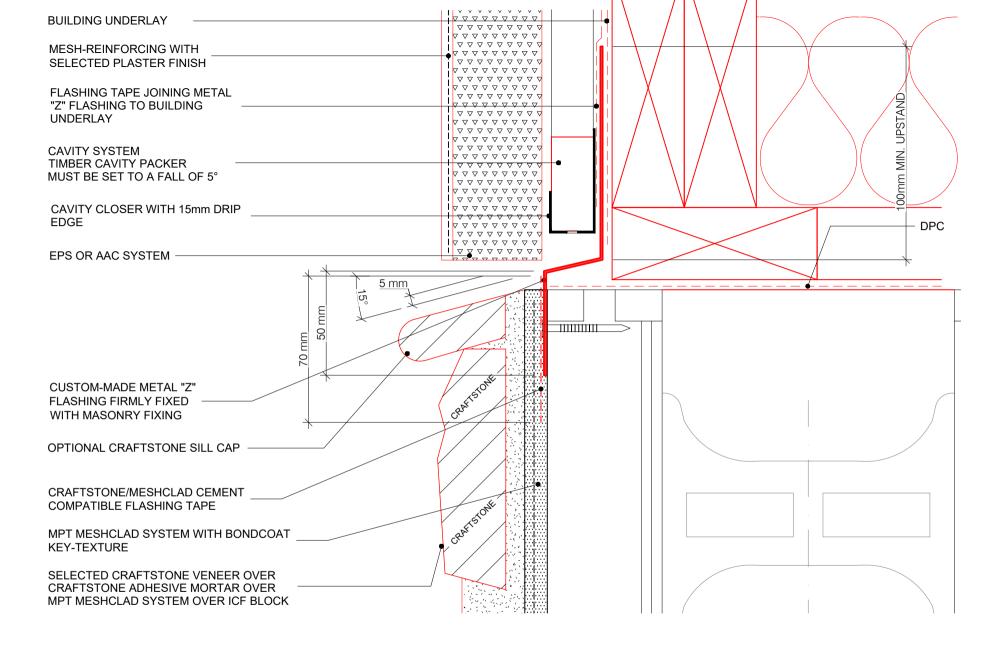

# $\overline{\mathsf{CRAFT}}$ HORIZONTAL JOINT WITH EPS OR AAC PANEL SYSTEMS - OPTION 2

1:2@A4

4/11/20 ISSUED