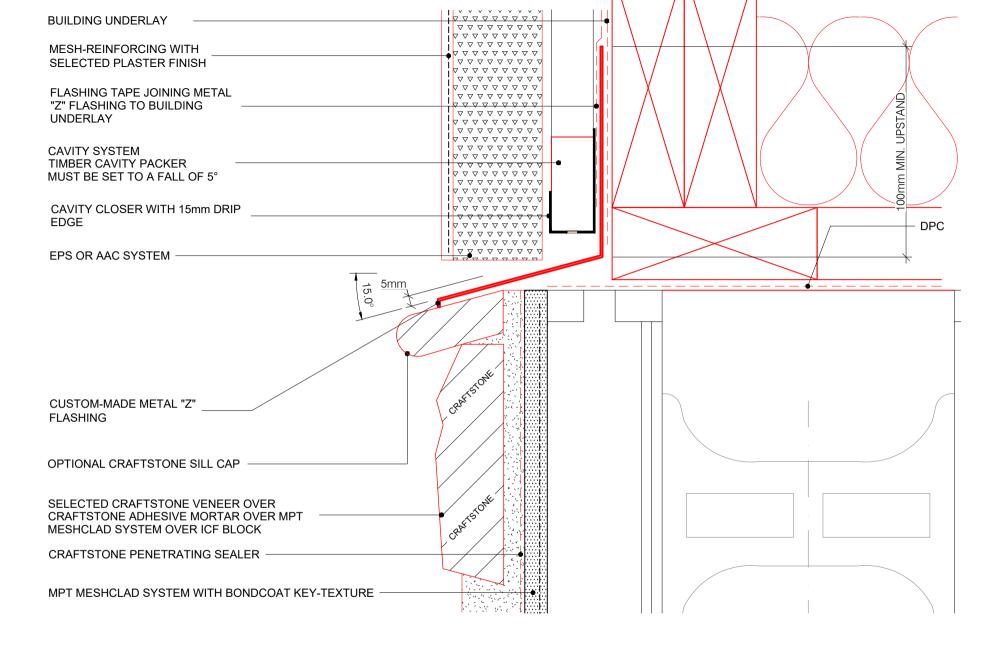

SCALE

A4 | 4/

4/11/20 ISSUED

COPYRIGHT PETROS HOLDINGS LIMITED (T/A CRAFTSTONE NEW ZEALAND)





STONE

@ A4

4/11/20 ISSUED COPYRIGHT PETROS HOLDINGS LIMITED (T/A CRAFTSTONE NEW ZEALAND)

CRAFTSTONE NEW ZEALAND ACCEPTS NO LIABILITY FOR DRAWINGS SUBMITTED TO COUNCIL





CRAFT ICF BLOCK WALL WITH CRAFTSTONE CAPSTONE - OPTION 2

STONE

A4 4

4/11/20 ISSUED COPYRIGHT PETROS HOLDINGS LIMITED (T/A CRAFTSTONE NEW ZEALAND)

CRAFTSTONE NEW ZEALAND ACCEPTS NO LIABILITY FOR DRAWINGS SUBMITTED TO COUNCIL





## CRAFT HORIZONTAL JOINT WITH WEATHERBOARD





## $\operatorname{\mathsf{CRAFT}}$ HORIZONTAL JOINT WITH WEATHERBOARD - OPTION 2





## $\mathsf{CRAFT}$ HORIZONTAL JOINT WITH FLAT-BOARD CLADDING





## $\operatorname{\mathsf{CRAFT}}$ HORIZONTAL JOINT WITH FLAT-BOARD CLADDING - OPTION 2





## $\overline{\mathsf{CRAFT}}$ HORIZONTAL JOINT WITH EPS OR AAC PANEL SYSTEMS





# $\overline{\mathsf{CRAFT}}$ HORIZONTAL JOINT WITH EPS OR AAC PANEL SYSTEMS - OPTION 2

1:2@A4

4/11/20 ISSUED