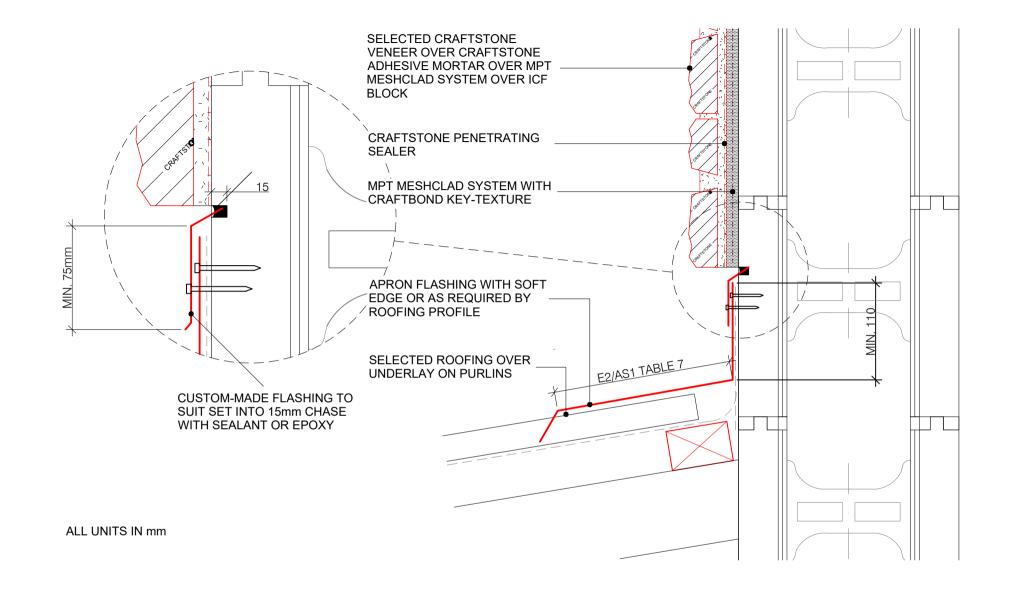

CRAFT TYPICAL ROOF ABUTMENT DETAIL - SLOPED ROOF

TONE 1:5@ SCALE

A4 13

13/09/19 ISSUED COPYRIGHT PETROS HOLDINGS LIMITED (T/A CRAFTSTONE NEW ZEALAND)
PETROS HOLDINGS LTD ACCEPTS NO LIABILITY FOR DRAWINGS SUBMITTED TO COUNCIL