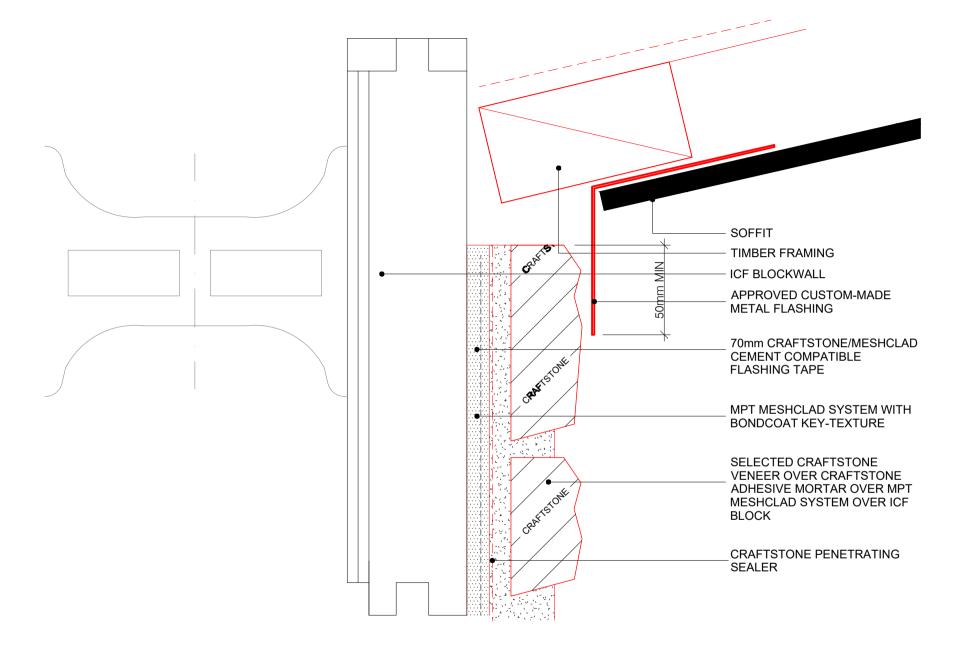

CRAFT TYPICAL ROOF ABUTMENT DETAIL - SLOPED ROOF

TONE 1:5@ SCALE

A4 13

13/09/19 ISSUED COPYRIGHT PETROS HOLDINGS LIMITED (T/A CRAFTSTONE NEW ZEALAND)
PETROS HOLDINGS LTD ACCEPTS NO LIABILITY FOR DRAWINGS SUBMITTED TO COUNCIL