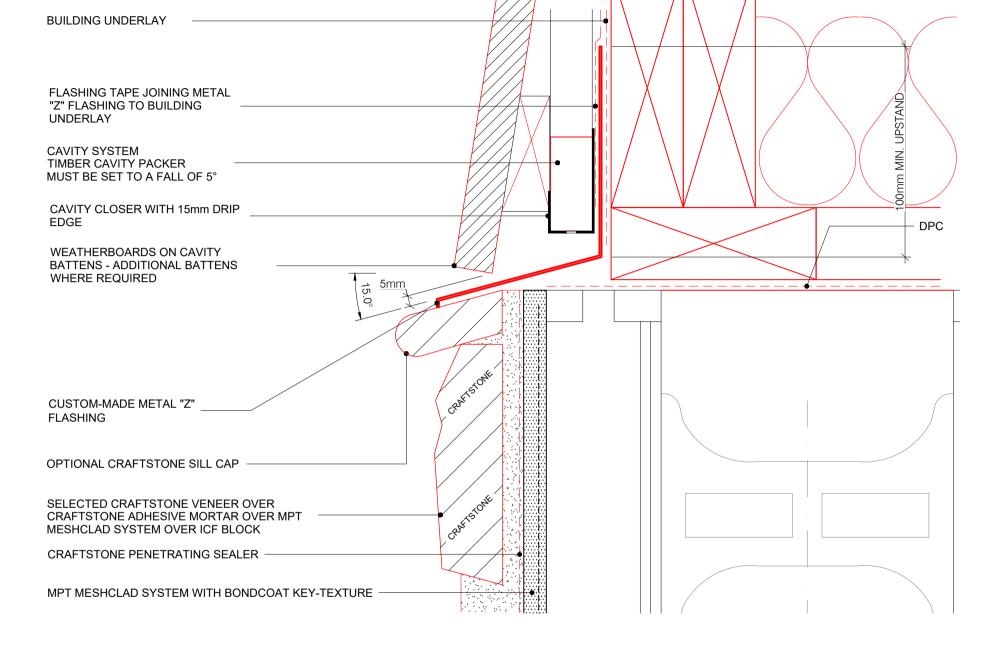

OLDINGS LTD ACCEPTS NO LIABILITY FOR DRAWINGS SUBMITTED TO COUNCIL





CRAFT REVERSE-SLOPE SOFFIT DETAIL - OPTION 2

STONE 1:

4/11/20 ISSUED COPYRIGHT PETROS HOLDINGS LIMITED (T/A CRAFTSTONE NEW ZEALAND)
PETROS HOLDINGS LTD ACCEPTS NO LIABILITY FOR DRAWINGS SUBMITTED TO COUNCIL





TONE 1:50 SCALE

A4 | 4/

4/11/20 ISSUED

COPYRIGHT PETROS HOLDINGS LIMITED (T/A CRAFTSTONE NEW ZEALAND)





STONE

@ A4

4/11/20 ISSUED COPYRIGHT PETROS HOLDINGS LIMITED (T/A CRAFTSTONE NEW ZEALAND)

CRAFTSTONE NEW ZEALAND ACCEPTS NO LIABILITY FOR DRAWINGS SUBMITTED TO COUNCIL





CRAFT ICF BLOCK WALL WITH CRAFTSTONE CAPSTONE - OPTION 2

STONE

A4 4

4/11/20 ISSUED COPYRIGHT PETROS HOLDINGS LIMITED (T/A CRAFTSTONE NEW ZEALAND)

CRAFTSTONE NEW ZEALAND ACCEPTS NO LIABILITY FOR DRAWINGS SUBMITTED TO COUNCIL





## CRAFT HORIZONTAL JOINT WITH WEATHERBOARD





## $\operatorname{\mathsf{CRAFT}}$ HORIZONTAL JOINT WITH WEATHERBOARD - OPTION 2





## $\mathsf{CRAFT}$ HORIZONTAL JOINT WITH FLAT-BOARD CLADDING





## $\operatorname{\mathsf{CRAFT}}$ HORIZONTAL JOINT WITH FLAT-BOARD CLADDING - OPTION 2





## $\overline{\mathsf{CRAFT}}$ HORIZONTAL JOINT WITH EPS OR AAC PANEL SYSTEMS





# $\overline{\mathsf{CRAFT}}$ HORIZONTAL JOINT WITH EPS OR AAC PANEL SYSTEMS - OPTION 2

1:2@A4

4/11/20 ISSUED