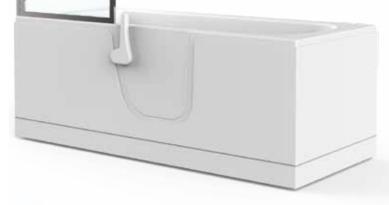

### **CLASSICAL CHIC**

A bathroom often proudly shows the passed time with its small cracks, traces of paint peeling the wood and imperfections. They are precious details often to be preserved and even to be shown. The white, in all its natural gradations and shades, is ideal to match colours tending to pastel like dove, grey, light grey, beige, green sage or a delicate lavender lilac. Inside that finds ideal place the shower/bath-tube, to be used by everybody, without limit of age, from children or adult people.

### SERIES OPEN

Complete series of sanitary: washbasin with concave front edge, lavatory bowls, bidet, wall hung or floor monoblocks.

| ••••• | • | H956/01                              |
|-------|---|--------------------------------------|
|       |   | Bathtub with door left cm. 170       |
|       |   | D0360/99                             |
|       |   | Shower crystal wall, Oasi Prestige   |
|       | • | LEO-MA1/                             |
|       |   | Handle 45° Series Leonardo           |
|       | • | LEO-X032/                            |
|       |   | Bar for shower Series Leonardo       |
| ••••• | • | D0295/01                             |
|       |   | Bidet Alto Series Open               |
|       |   | D0166/99                             |
|       |   | Mixer for bidet                      |
|       | • | D0296/01                             |
|       |   | Alto WC, Series Open                 |
|       |   | OP-D558/01                           |
|       |   | Seat and cover, Series Open          |
| ••••• | • | LEO-B113/                            |
|       |   | Toilet paper holder, Series Leonardo |
|       | ٠ | LEO-B250/                            |
|       |   | Suspended brush holder               |
|       | • | D0280/01                             |
|       |   | Ceramic wash basin, Series Open      |
|       |   | D0165/99                             |
|       |   | Mixer for washbasin                  |
|       |   | D0378/99                             |
|       |   | Space saving drain with click-clack  |
|       |   |                                      |