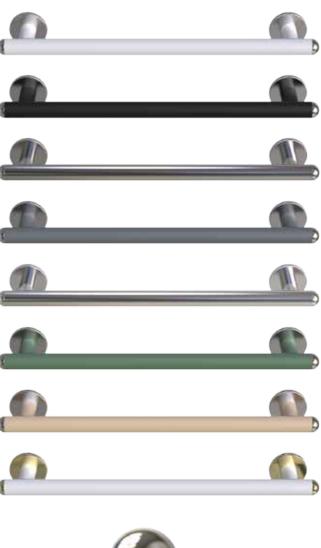

### **COLLECTION AND** FINISHING

The Goman series are available on request as well on "architectural colours", a wide series of different lasting colours of Goman guaranteed quality with "QUALICOAT" certification, plus a great variety of finishing, selected by international architects. This new series represents a new, natural and human architectonical wave. The production is eco-compatible, lasting to variations of humidity and strong **UV radiations**. The look is stable over the time; you may build up your bathroom without problems. The two colours finishing allows to accurate and distinguished combining, valid for any architectural environment.

### **COLLECTIONS FOR EACH CHARACTER.**

Goman, taking advantage of its long experience, offers several types of articles to meet different styles and peculiar architectural environments. Leonardo, Raffaello and Giotto series are therefore **3** specific lines specially developed to meet people and designers demands. **Each collection is available in several different models and finishing touches.** 