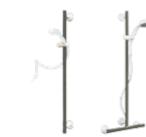

SHOWER SEAT Folding shower seat, with seat made of Corian<sup>©</sup> Dupont.

SLIDING SHOWER Vertical bar with shower slider and support ring positioned as desired, combine with the taps or with the own comfort.