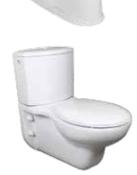

**BIDET OPEN** ALTO SERIES

WC MONOBLOCK

**OPEN SERIES** 

cm

H 47

WC OPEN

cm

H 47

ALTO SERIES

cm H 47 D0295/01

D0296/01