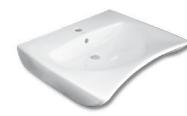

### FLIGHT. UNIVERSAL.

Made in an unic sheet of special methacrylate resin, this washbasin has been developed to respond to the needs of all people, **from the children to the most exigent person**. It has been thought to be the symbol of design for accessibility, completely non-discriminatory and characterized by sinuous and elegant forms. **It has already been installed in new and modern assistance centres, in hotels and in airports**. Due to its essentiality, it is accompanied by other Goman articles, from sanitary to all accessories, to complete the decor and to make rooms comfortable and functional.