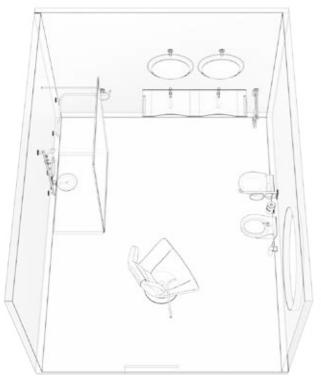

### THE TRANSFORMABLE BATHROOM

Today the bathroom meets new style of life, satisfying, with interior design and decorations, the various style directions. Goman proposes different possible solutions according to different requirements, which may be the answer to different atmospheres. These are also suggestions of modernization for those who want to re-build up the bathroom, and, for that, it has been taken into consideration eventual typical conformations of bathrooms of small and medium dimensions.

Once more Goman wins the challenge in finding more comfortable and safer solutions even in small bathrooms. Therefore solutions for all needs.

### **REAL SPACES SMALL SPACES**

Bathroom must respond to **specific functional** requirements. With some additional ideas, even a small bathroom can turn into a cosy, perfectly organized place. When the restructuring of small spaces is required, it is always possible to set up a bathroom full and warm, pleasant and comfortable.