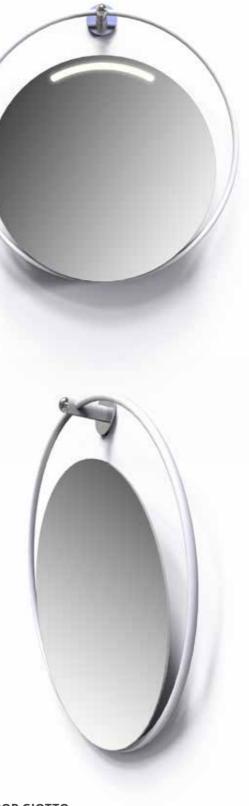

Safety accessories **SERIES GIOTTO** Wall hung sanitary, taps and fittings SERIES OPEN Twin wash basin **SERIES FLAT** 

**MIRROR GIOTTO** 

Thanks to a little magnetic plate, fixed on the wall, mirror can be tilted. LED light is also available.