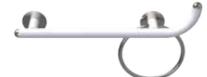

SERIES GIOTTO Safety handle with towel holder, mild steel, zinc plated, 60 cm.

SERIES LEONARDO Safety handle in mild steel, zinc plated, cm 60.