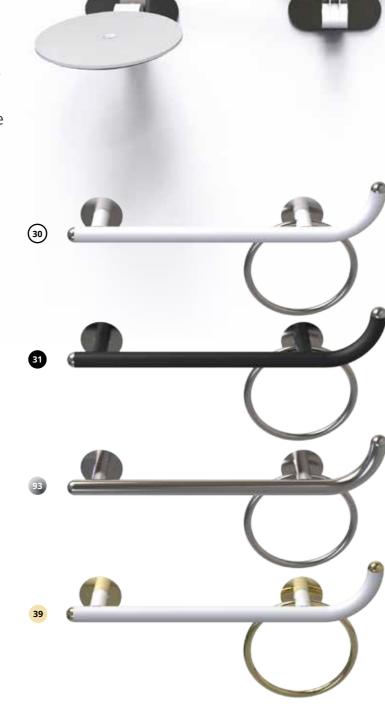

(30)

SERIES RAFFAELLO

Safety handle, matte white, and brilliant mild steel, zinc plated, COD:30.

### DESIGN R&S Goman

Leonardo da Vinci is known in the world for his versatility; the Goman Series Leonardo is characterized by the versatility of the finishing touches and colours, meeting as well a first-rate relationship quality/price. It has been specifically developed to be suitable for any environment, from hospitals, to private houses, or restaurants, hotels. So that it is the Goman worldwide bestseller. This is the reason why the Leonardo series is once more the stage of the constant increase of the availability of Goman range.

SERIES LEONARDO Safety handle in mild steel, zinc plated, cm 60.