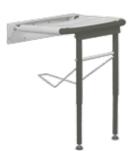

SERIES RAFFAELLO Complete series of different articles

and furnishing, in INOX or RAL colours.

|    | ٠ | RAF-X120SDF/                           |
|----|---|----------------------------------------|
|    |   | Slide rail with shower handle          |
|    | • | Raffaello series                       |
|    | • | D0295/01                               |
|    |   | Floor Bidet series Open Alto           |
|    |   | D0166/99                               |
|    |   | Mono-command bidet                     |
|    | ٠ | D0290/01                               |
|    |   | WC series OPEN C/ front hole           |
|    |   | OP-D556/01                             |
|    |   | Seat cover for WC                      |
|    | ٠ | LEO-B250/94                            |
|    |   | Chromed Brush holder suspended         |
| •• | ٠ | RAF-M40/                               |
|    |   | Handle series Raffaello, cm. 40        |
|    |   | RAF-B113/                              |
|    |   | Toilet paper holder series Raffaello   |
| •  | ٠ | FLAT92C/01                             |
|    |   | Flat washbasin cm. 92/central basin    |
|    |   | D0165/99                               |
|    |   | Lever basin lever comfort              |
|    |   | D0378/99                               |
|    |   | Space saving drain with click-clack    |
| •• | ٠ | RAF-D0018/                             |
|    |   | Tilting round mirror, cm. 60           |
|    | ٠ | RAF-M80/                               |
|    |   | Safety handle, series Raffaello cm. 83 |