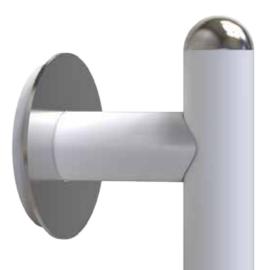

SERIES GIOTTO Safety handle with towel holder, mild steel, zinc plated, 60 cm.

SERIES LEONARDO Safety handle in mild steel, zinc plated, cm 60.