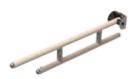

SERIES GIOTTO Safety handle with towel holder, mild steel, zinc plated, 60 cm.

SERIES LEONARDO Safety handle in mild steel, zinc plated, cm 60.