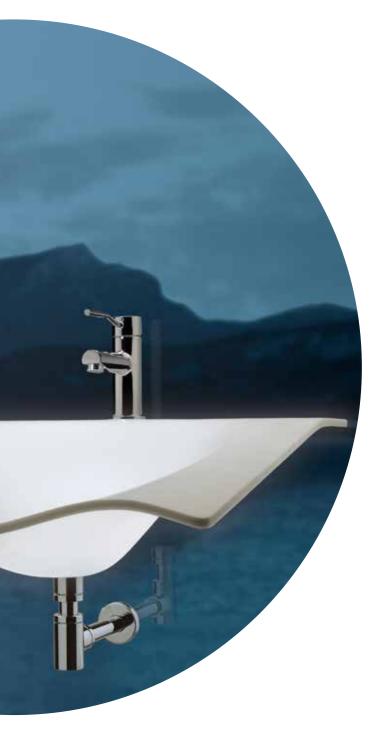

### FLIGHT. UNIVERSAL.

Made in an unic sheet of special methacrylate resin, this washbasin has been developed to respond to the needs of all people, **from the children to the most exigent person**. It has been thought to be the symbol of design for accessibility, completely non-discriminatory and characterized by sinuous and elegant forms. **It has already been installed in new and modern assistance centres, in hotels and in airports**. Due to its essentiality, it is accompanied by other Goman articles, from sanitary to all accessories, to complete the decor and to make rooms comfortable and functional.