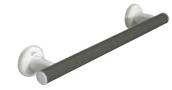

SERIES GIOTTO Safety handle with towel holder, mild steel, zinc plated, 60 cm.

### AGE OF WISDOM

The constant increasing of people in age of life (being now close to the fourth age), requires today to build up environments and create articles always less "hospital" looking. Series Giotto has been developed to meet the need of everybody in respecting the dignity of people.

### A NEW BE

The painter Giotto has been the beginner for a new vision of the space and empiric prospective, the Goman **Series Giotto is the forerunner of a new vision for bathroom safety accessories**. Series Giotto intentionally hints at the walking stick; it can therefore be used in different manners, as support or catching aid. The intentional attention devoted to the details, and the implement of the towel holder, move all components of this series from the "**auxiliary**" side to the "**accessory**" one, as usually found in a bathroom environment. Goman, once more meet the aim to have a **Design for All**.