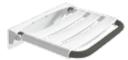

SHOWER SEAT Folding shower seat, with seat made of Corian<sup>©</sup> Dupont.

SLIDING SHOWER Vertical bar with shower slider and support ring positioned as desired, combine with the taps or with the own comfort.