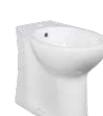

**BIDET OPEN** ALTO SERIES

WC MONOBLOCK

**OPEN SERIES** 

cm

H 47

WC OPEN

cm

H 47

ALTO SERIES

cm H 47 D0295/01

D0296/01