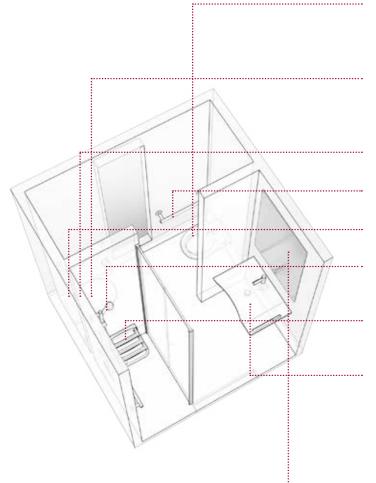

### THE TRANSFORMABLE BATHROOM

Today the bathroom meets new style of life, satisfying, with interior design and decorations, the various style directions. Goman proposes different possible solutions according to different requirements, which may be the answer to different atmospheres. These are also suggestions of modernization for those who want to re-build up the bathroom, and, for that, it has been taken into consideration eventual typical conformations of bathrooms of small and medium dimensions.

Once more Goman wins the challenge in finding more comfortable and safer solutions even in small bathrooms. Therefore solutions for all needs.

### **REAL SPACES SMALL SPACES**

Bathroom must respond to **specific functional** requirements. With some additional ideas, even a small bathroom can turn into a cosy, perfectly organized place. When the restructuring of small spaces is required, it is always possible to set up a bathroom full and warm, pleasant and comfortable.