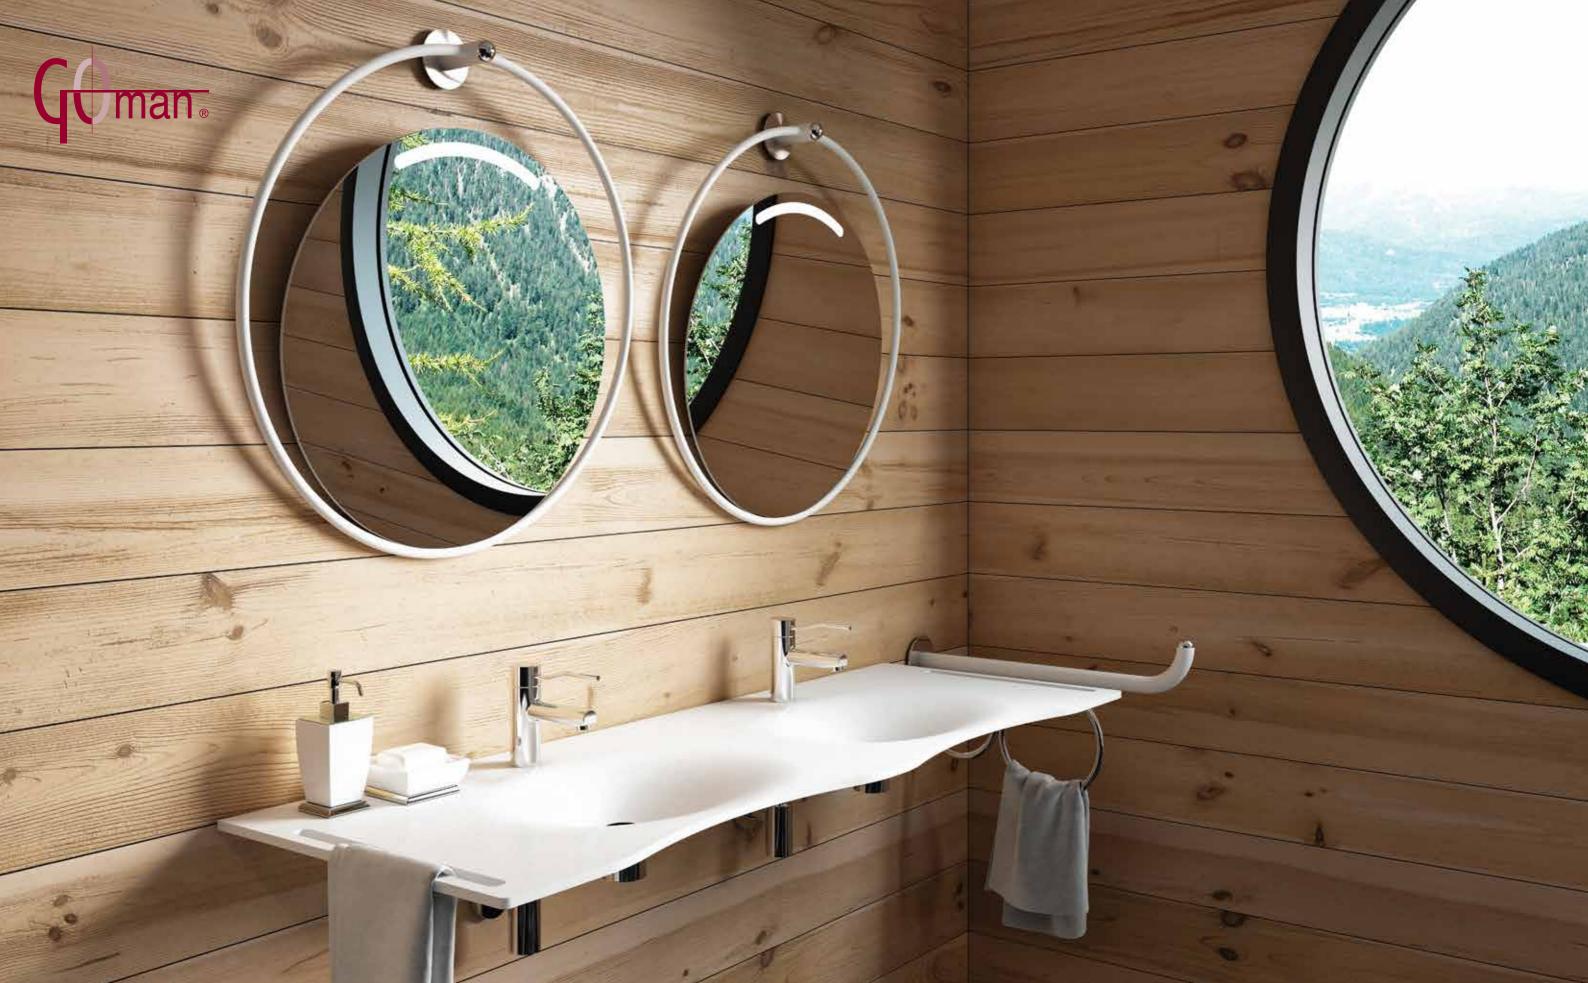

Safety accessories **SERIES GIOTTO** Wall hung sanitary, taps and fittings SERIES OPEN Twin wash basin **SERIES FLAT** 

**MIRROR GIOTTO** 

Thanks to a little magnetic plate, fixed on the wall, mirror can be tilted. LED light is also available.

### FLIGHT. UNIVERSAL.

Made in an unic sheet of special methacrylate resin, this washbasin has been developed to respond to the needs of all people, **from the children to the most exigent person**. It has been thought to be the symbol of design for accessibility, completely non-discriminatory and characterized by sinuous and elegant forms. **It has already been installed in new and modern assistance centres, in hotels and in airports**. Due to its essentiality, it is accompanied by other Goman articles, from sanitary to all accessories, to complete the decor and to make rooms comfortable and functional.