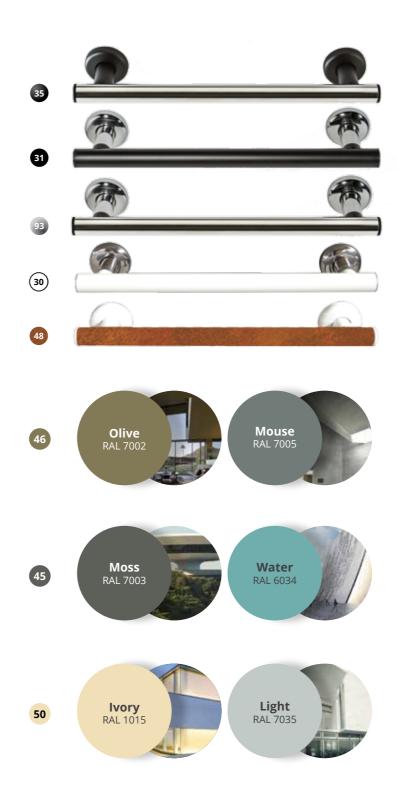

### **COLLECTION AND** FINISHING

The Goman series are available on request as well on "architectural colours", a wide series of different lasting colours of Goman guaranteed quality with "QUALICOAT" certification, plus a great variety of finishing, selected by international architects. This new series represents a new, natural and human architectonical wave. The production is eco-compatible, lasting to variations of humidity and strong **UV radiations**. The look is stable over the time; you may build up your bathroom without problems. The two colours finishing allows to accurate and distinguished combining, valid for any architectural environment.

### SUSPENDED BRUSH HOLDER

| Bianco  |  |
|---------|--|
| Nero    |  |
| Cromato |  |

LEO-B250/30 LEO-B250/31 LEO-B250/94

cm Ø 60

RAF-D0018/..

Goman<sub>®</sub> series giotto

| 80      | cm           41,5         GIO-XM40/           51,5         GIO-XM50/           61,5         GIO-XM60/           81,5         GIO-XM80/ |   | SLIDING SHOWER AND<br>RING INOX 304<br>cm<br>130 + Ø32 GIO-X040/ |   | FLIGHT TRANSLUCENT<br>WHITE -<br>DRAIN WITH CLICK-CLACK<br>cm<br>64X59 D0285/21<br>*64X59 D0285B/21             |
|---------|----------------------------------------------------------------------------------------------------------------------------------------|---|------------------------------------------------------------------|---|-----------------------------------------------------------------------------------------------------------------|
| e       | <b>SAFETY HANDLE 50X50</b><br><b>cm</b><br>50X51,5 GIO-X5050/                                                                          |   | <b>cm</b><br>32X40 GIO-X819/                                     | * | FLIGHT WHITE -         DRAIN WITH         CLICK-CLACK         64X59         64X59       D0285/01         *64X59 |
| e       | <b>SAFETY HANDLE 45°</b><br><b>cm</b><br>31,5X31,5 GIO-MA1/                                                                            |   | cm       GIO-XB60/         75       GIO-XB75/                    |   | WHITE FLAT6<br>WITH BRACKET<br>cm<br>52X62 FLAT62/01                                                            |
| 6 (     | <b>CM</b><br>70X70 GIO-XA01/                                                                                                           | Ê |                                                                  |   | WHITE FLAT92 LEFT/<br>RIGHT WITH BRACKET<br>cm<br>52X92 FLAT92D/01<br>52X92 FLAT92S/01                          |
| <u></u> | TOILET PAPER HOLDER<br>cm<br>15 GIO-B113/                                                                                              |   | <b>TILTING MIRROR</b><br><b>cm</b><br>Ø 70 [Ø60] GIO-D0076/      |   | WHITE FLAT92 CENTER<br>WITH BRACKET<br>cm<br>52X92 FLAT92C/01                                                   |