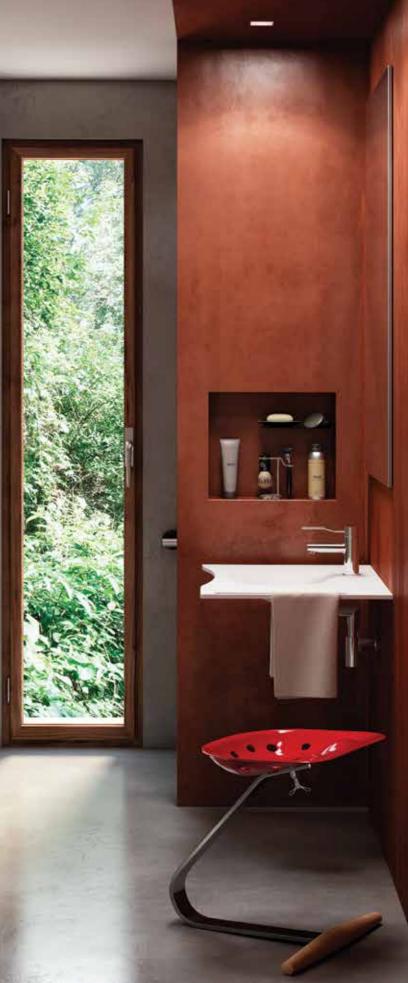

### CONTEMPORARY RADICAL

The walls with effect "corten" become the real protagonists of the house, appreciated for their characteristics, being capable of highlight any accessory or mobile furniture. With some changes, and combining wood and cement, you can get great results, creating pleasant contrasts between old and new. These materials, combined together, are the elements that mostly meet the industrial language, precisely because normally are intended to be use other than residential places.

### LOUNGE SPA

This area represents the spatial space for functional requirement and a great place for relax. Time, age, and nature meet them self to generate an elegant and comfortable environment.

The stone and wood materials are typical indications of wellbeing and water can be the connection for body care and peace. To escape from the daily life or the time devoted by of elderly people it often requires roomy and shining environments to increase the home wellness. The Giotto Series helps to give the impression to be in a more relaxing atmosphere and in a relaxing environment.

### A NEW BE

The painter Giotto has been the beginner for a new vision of the space and empiric prospective, the Goman **Series Giotto is the forerunner of a new vision for bathroom safety accessories**. Series Giotto intentionally hints at the walking stick; it can therefore be used in different manners, as support or catching aid. The intentional attention devoted to the details, and the implement of the towel holder, move all components of this series from the "**auxiliary**" side to the "**accessory**" one, as usually found in a bathroom environment. Goman, once more meet the aim to have a **Design for All**.