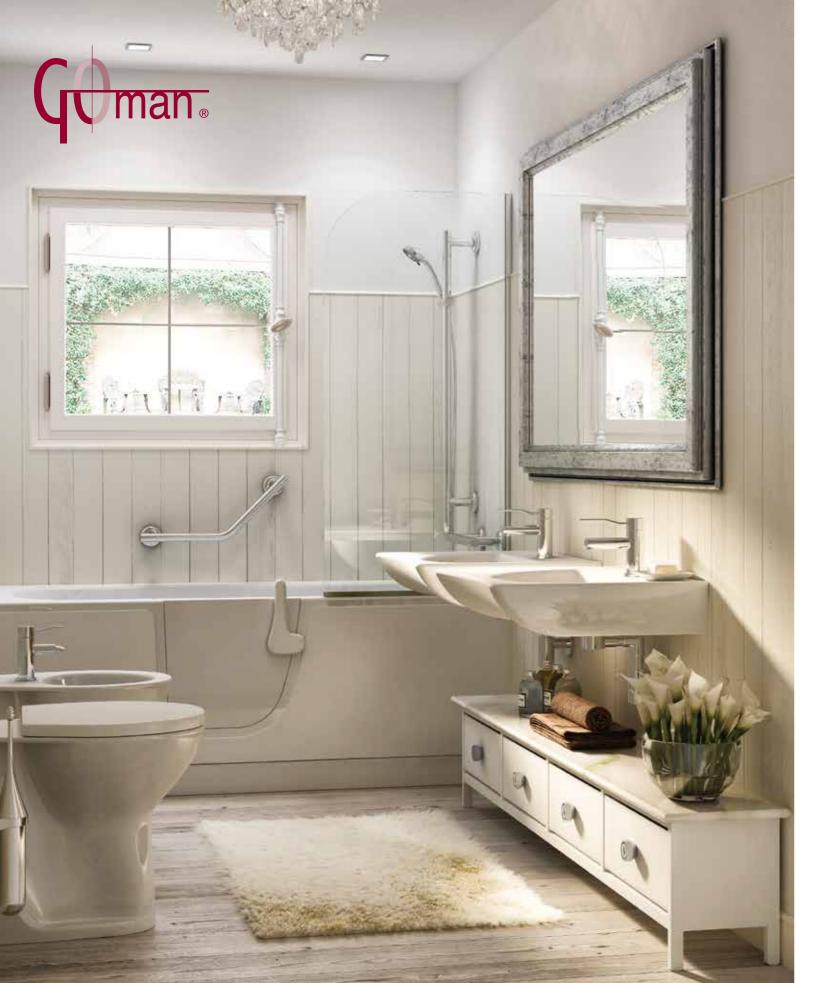

### **CLASSICAL CHIC**

A bathroom often proudly shows the passed time with its small cracks, traces of paint peeling the wood and imperfections. They are precious details often to be preserved and even to be shown. The white, in all its natural gradations and shades, is ideal to match colours tending to pastel like dove, grey, light grey, beige, green sage or a delicate lavender lilac. Inside that finds ideal place the shower/bath-tube, to be used by everybody, without limit of age, from children or adult people.