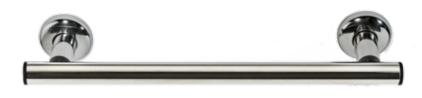

### **INNATE EVOLUTION**

This series is the innate evolution of the Goman design; the painter Raffaello is known by the harmony of his works, so Goman with this series has done in order that the attention to the details can meet harmony, perfection and simplicity. It has been developed to meet all people requirements, even those most exigent, without forgetting to be aligned to the most restricted standard. The selection of the chromed or gilt pieces, the specifically studied technical measures, can fit without difficulty to the traditional projects all over the world. The possibility to meet new and traditional styles is its main characteristic.

(30)

SERIES RAFFAELLO

Safety handle, matte white, and brilliant mild steel, zinc plated, COD:30.