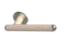

(30)

SERIES RAFFAELLO

Safety handle, matte white, and brilliant mild steel, zinc plated, COD:30.