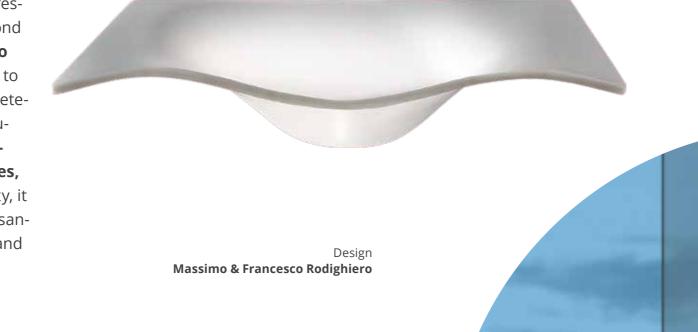

### FLIGHT. UNIVERSAL.

Made in an unic sheet of special methacrylate resin, this washbasin has been developed to respond to the needs of all people, **from the children to the most exigent person**. It has been thought to be the symbol of design for accessibility, completely non-discriminatory and characterized by sinuous and elegant forms. **It has already been installed in new and modern assistance centres, in hotels and in airports**. Due to its essentiality, it is accompanied by other Goman articles, from sanitary to all accessories, to complete the decor and to make rooms comfortable and functional.