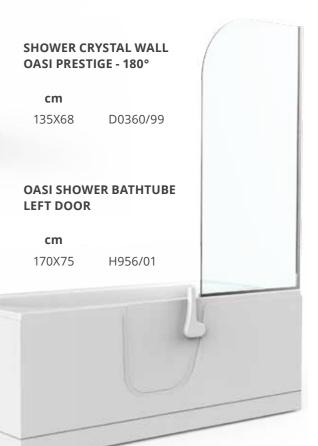

### SERIES OPEN

Complete series of sanitary: washbasin with concave front edge, lavatory bowls, bidet, wall hung or floor monoblocks.

| ••••• | • | H956/01                              |
|-------|---|--------------------------------------|
|       |   | Bathtub with door left cm. 170       |
|       |   | D0360/99                             |
|       |   | Shower crystal wall, Oasi Prestige   |
|       | • | LEO-MA1/                             |
|       |   | Handle 45° Series Leonardo           |
|       | • | LEO-X032/                            |
|       |   | Bar for shower Series Leonardo       |
| ••••• | • | D0295/01                             |
|       |   | Bidet Alto Series Open               |
|       |   | D0166/99                             |
|       |   | Mixer for bidet                      |
|       | • | D0296/01                             |
|       |   | Alto WC, Series Open                 |
|       |   | OP-D558/01                           |
|       |   | Seat and cover, Series Open          |
| ••••• | • | LEO-B113/                            |
|       |   | Toilet paper holder, Series Leonardo |
|       | ٠ | LEO-B250/                            |
|       |   | Suspended brush holder               |
|       | • | D0280/01                             |
|       |   | Ceramic wash basin, Series Open      |
|       |   | D0165/99                             |
|       |   | Mixer for washbasin                  |
|       |   | D0378/99                             |
|       |   | Space saving drain with click-clack  |
|       |   |                                      |

L77 D0469/01

D0466/01

MONOBLOCK **OPEN SERIES** 

> cm L77 D0472/01

SHOWER CRYSTAL WALL OASI -**INTERNAL OPENING (reversible)** 

cm 140X68 D0359/99

OASI SHOWER BATHTUBE **RIGHT DOOR** 

cm

170X75 H955/01