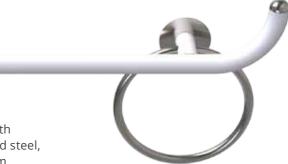

SERIES GIOTTO Safety handle with towel holder, mild steel, zinc plated, 60 cm.

SERIES LEONARDO Safety handle in mild steel, zinc plated, cm 60.