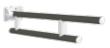

SERIES LEONARDO Safety handle in mild steel, zinc plated, cm 60.

| SAFETY HANDLE |          |  |  |
|---------------|----------|--|--|
| cm            |          |  |  |
| 40            | LEO-M40/ |  |  |
| 50            | LEO-M50/ |  |  |
| 60            | LEO-M60/ |  |  |
| 80            | LEO-M80/ |  |  |