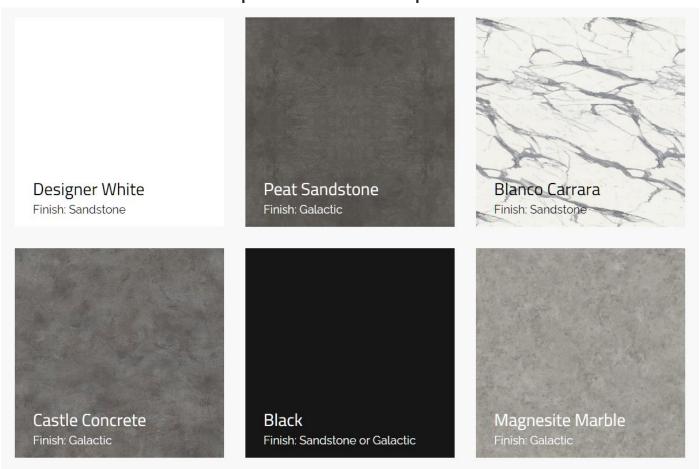

rio line of benchtops. A sustainable, healthy alternative to stone benchtops.

Imperio benchtops are made using a technology that deposits aluminium oxide particles in overlay layers for superior durability, print fidelity, colour saturation and scratch, scuff and mark resistance. Available in a variety of unique designs for diverse applications, including benchtops, cabinets, boardroom table tops, and waterfalls.



#### Imperio Benchtops are ...

A viable replacement for stone benchtops. Built using a novel technique consisting of layering many thin layers of material coated with resin, the end result is a very strong and solid feeling material with rigidity similar to carbon fibre. Imperio benchtops are heat resistant up to 220°C.



[ SOLID CORE COLOURS ]

#### Imperio Colour Options



#### Imperio Product Specifications

#### **Finishes**

Available in two finishes, Sandstone (left) and Galactic (right), each give a unique feel when touched. See our magnified pictures.

#### **Sheet Sizes**

All of our Solid Core panels come in sheet sizes of 3660 x 1550 mm.

#### **Sheet Thickness**

All sheets are available in a thickness of 12 mm but the black is also available in 20 mm with the Galactic finish.





### Imperio Benchtops

#### Solid Core benchtops have some big advantages over stone:

- Heat resistant up to 220°C
- Durable and scratch resistant
- Lighter weight
- Not contaminated with Silica
- Much easier to machine and work with
- Lower material cost than Stone and Acrylic products
- Superior thermal conductivity (feels warmer to touch than stone)

This new produ