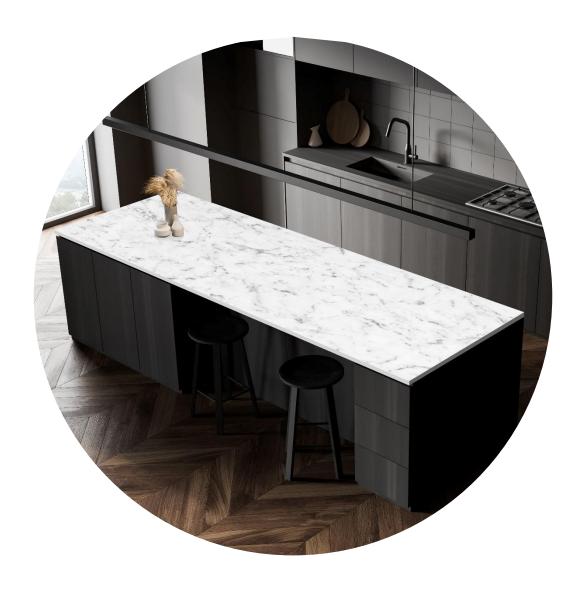

### Introducing our new Imperio line of benchtops. A sustainable, healthy alternative to stone benchtops.

Imperio benchtops are made using a technology that deposits aluminium oxide particles in overlay layers for superior durability, print fidelity, colour saturation and scratch, scuff and mark resistance. Available in a variety of unique designs for diverse applications, including benchtops, cabinets, boardroom table tops, and waterfalls.

#### Imperio Benchtops are ...

A viable replacement for stone benchtops. Built using a novel technique consisting of layering many thin layers of material coated with resin, the end result is a very strong and solid feeling material with rigidity similar to carbon fibre. Imperio benchtops are heat resistant up to 220°C.