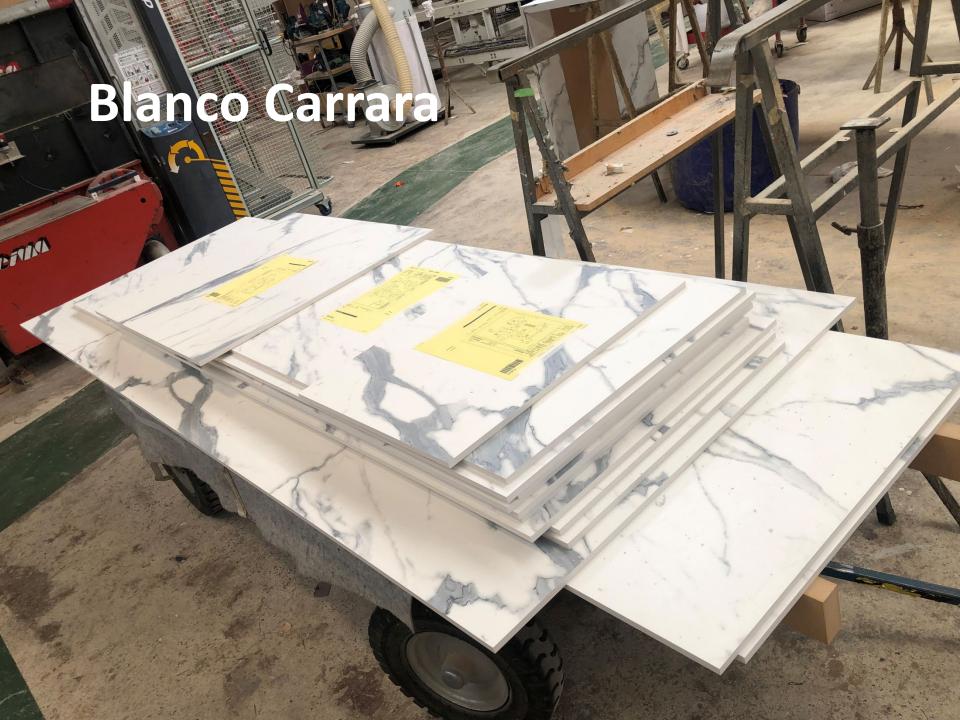

#### Imperio Colour Options

#### **Sheet Sizes**

All of our Solid Core panels come in sheet sizes of 3660 x 1550 mm.