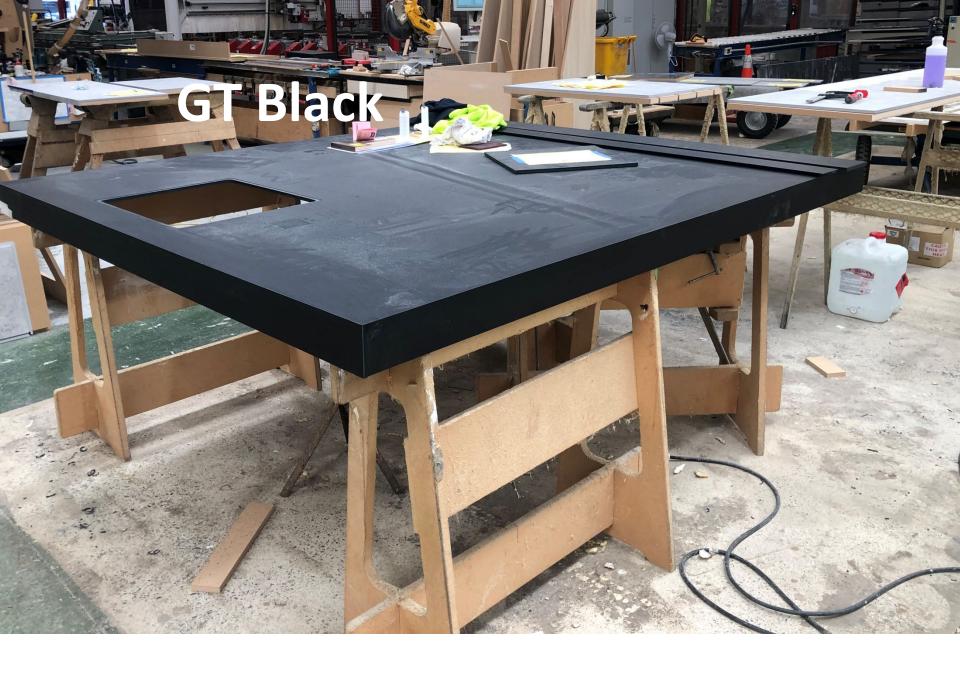

# high performance bench tops Imperior Imperio





































### Introducing our new Imperio line of benchtops. A sustainable, healthy alternative to stone benchtops.

Imperio benchtops are made using a technology that deposits aluminium oxide particles in overlay layers for superior durability, print fidelity, colour saturation and scratch, scuff and mark resistance. Available in a variety of unique designs for diverse applications, including benchtops, cabinets, boardroom table tops, and waterfalls.



#### Imperio Benchtops are ...

A viable replacement for stone benchtops. Built using a novel technique consisting of layering many thin layers of material coated with resin, the end result is a very strong and solid feeling material with rigidity similar to carbon fibre. Imperio benchtops are heat resistant up to 220°C.



[ SOLID C