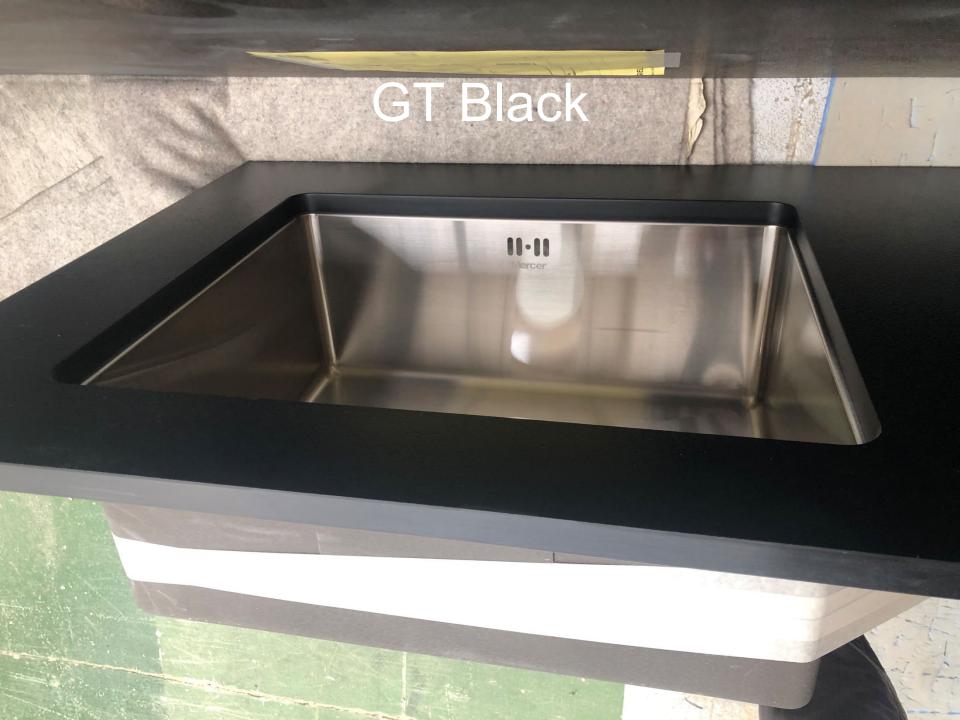

# high performance bench tops Imperior Imperio





































### Introducing our new Imperio line of benchtops. A sustainable, healthy alternative to stone benchtops.

Imperio benchtops are made using a technology that deposits aluminium oxide particles in overlay layers for superior durability, print fidelity, colour saturation and scratch, scuff and mark resistance. Available in a variety of unique designs for diverse applications, including benchtops, cabinets, boardroom table tops, and waterfalls.



#### Imperio Benchtops are ...

A viable replacement for stone benchtops. Built using a novel technique consisting of layering many thin layers of material coated with resin, the end result is a very strong and solid feeling material with rigidity similar to carbon fibre. Imperio benchtops are heat resistant up to 220°C.



[ SOLID COR