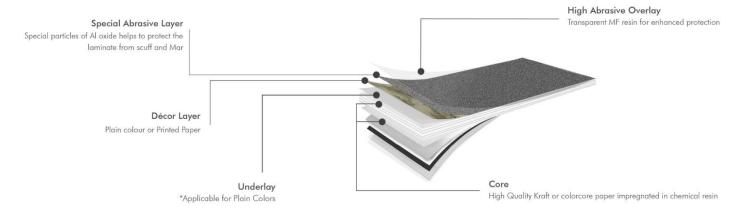

### Introducing our new Imperio line of benchtops. A sustainable, healthy alternative to stone benchtops.

Imperio benchtops are made using a technology that deposits aluminium oxide particles in overlay layers for superior durability, print fidelity, colour saturation and scratch, scuff and mark resistance. Available in a variety of unique designs for diverse applications, including benchtops, cabinets, boardroom table tops, and waterfalls.

#### Imperio Benchtops are ...

A viable replacement for stone benchtops. Built using a novel technique consisting of layering many thin layers of material coated with resin, the end result is a very strong and solid feeling material with rigidity similar to carbon fibre. Imperio benchtops are heat resistant up to 220°C.