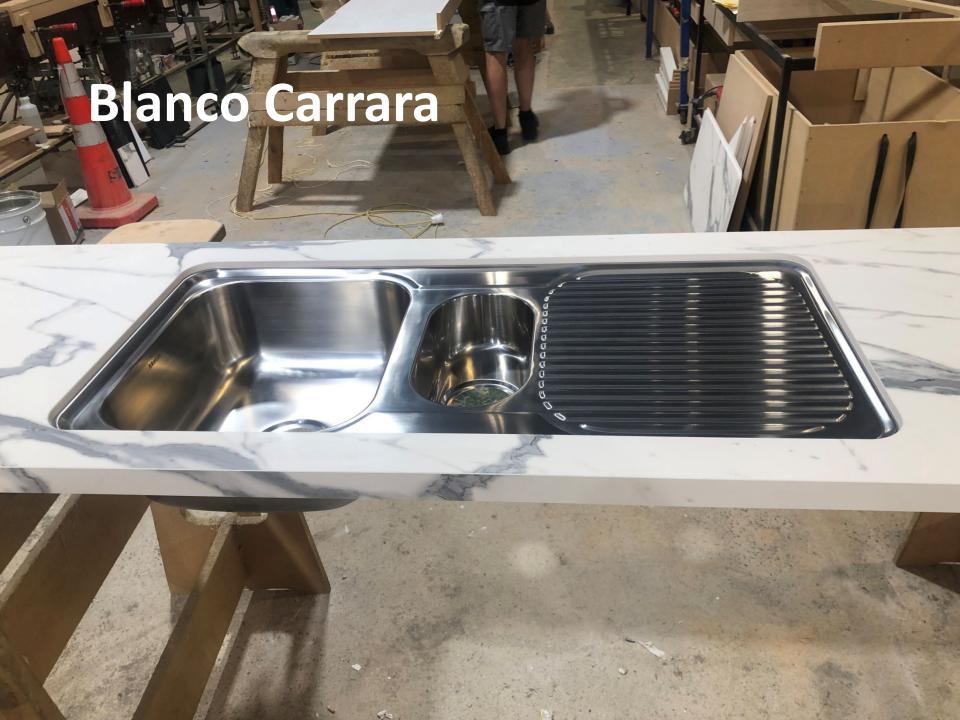

# high performance bench tops Imperior Imperio





































### Introducing our new Imperio line of benchtops. A sustainable, healthy alternative to stone benchtops.

Imperio benchtops are made using a technology that deposits aluminium oxide particles in overlay layers for superior durability, print fidelity, colour saturation and scratch, scuff and mark resistance. Available in a variety of unique designs for diverse applications, including benchtops, cabinets, boardroom table tops, and waterfalls.



#### Imperio Benchtops are ...

A viable replacement for stone benchtops. Built using a novel technique consisting of layering many thin layers of material coated with resin, the end result is a very strong and solid feeling material with rigidity similar to carbon fibre. Imperio benchtops are heat resistant up to 220°C.



[ SOLID CORE CO