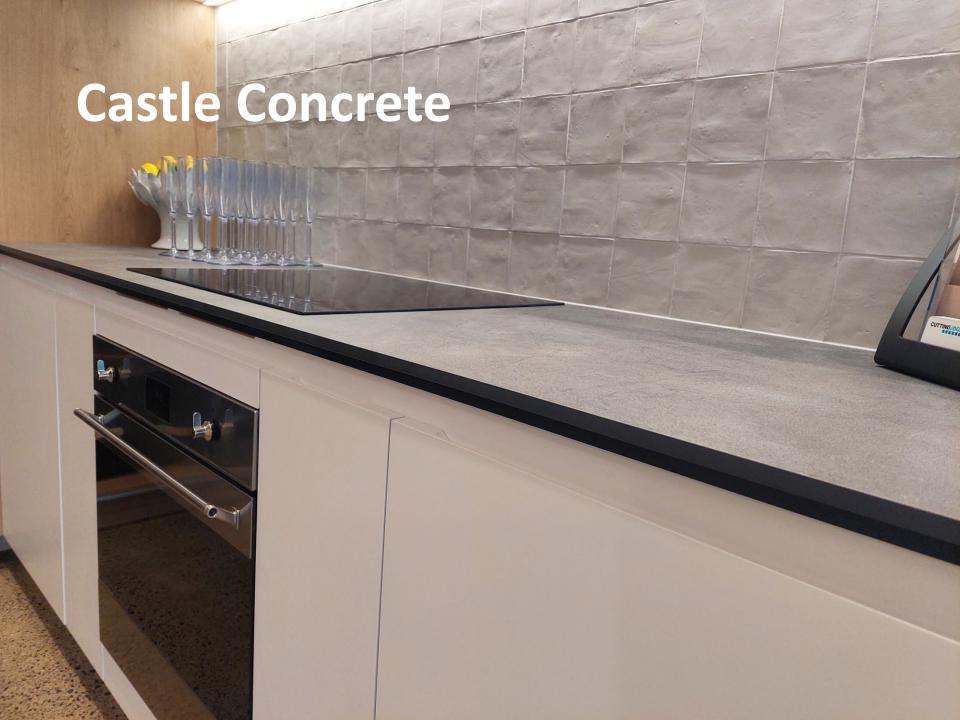

# high performance bench tops Imperior Imperio





































### Introducing our new Imperio line of benchtops. A sustainable, healthy alternative to stone benchtops.

Imperio benchtops are made using a technology that deposits aluminium oxide particles in overlay layers for superior durability, print fidelity, colour saturation and scratch, scuff and mark resistance. Available in a variety of unique designs for diverse applications, including benchtops, cabinets, boardroom table tops, and waterfalls.



#### Imperio Benchtops are ...

A viable replacement for stone benchtops. Built using a novel technique consisting of layering many thin layers of material coated with resin, the end result is a very strong and solid feeling material with rigidity similar to carbon fibre. Imperio benchtops are heat resistant up to 220°C.



[ SOLID CORE COLOUR