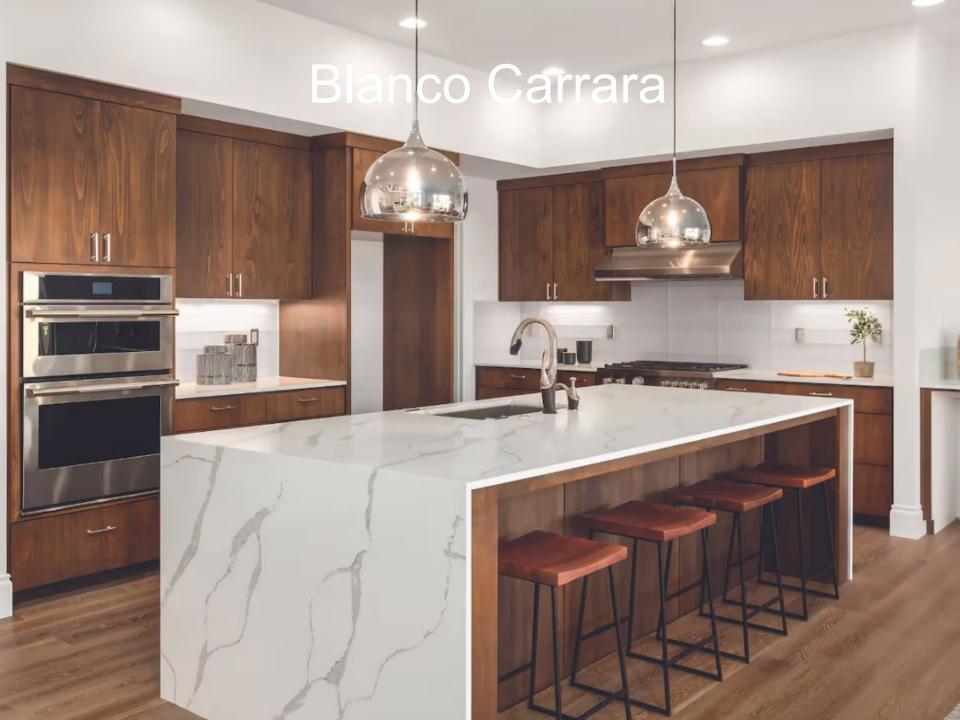

# high performance bench tops Imperior Imperio





































### Introducing our new Imperio line of benchtops. A sustainable, healthy alternative to stone benchtops.

Imperio benchtops are made using a technology that deposits aluminium oxide particles in overlay layers for superior durability, print fidelity, colour saturation and scratch, scuff and mark resistance. Available in a variety of unique designs for diverse applications, including benchtops, cabinets, boardroom table tops, and waterfalls.



#### Imperio Benchtops are ...

A viable replacement for stone benchtops. Built using a novel technique consisting of layering many thin layers of material coated with resin, the end result is a very strong and solid feeling material with rigidity similar to carbon fibre. Imperio benchtops are heat resistant up to 2