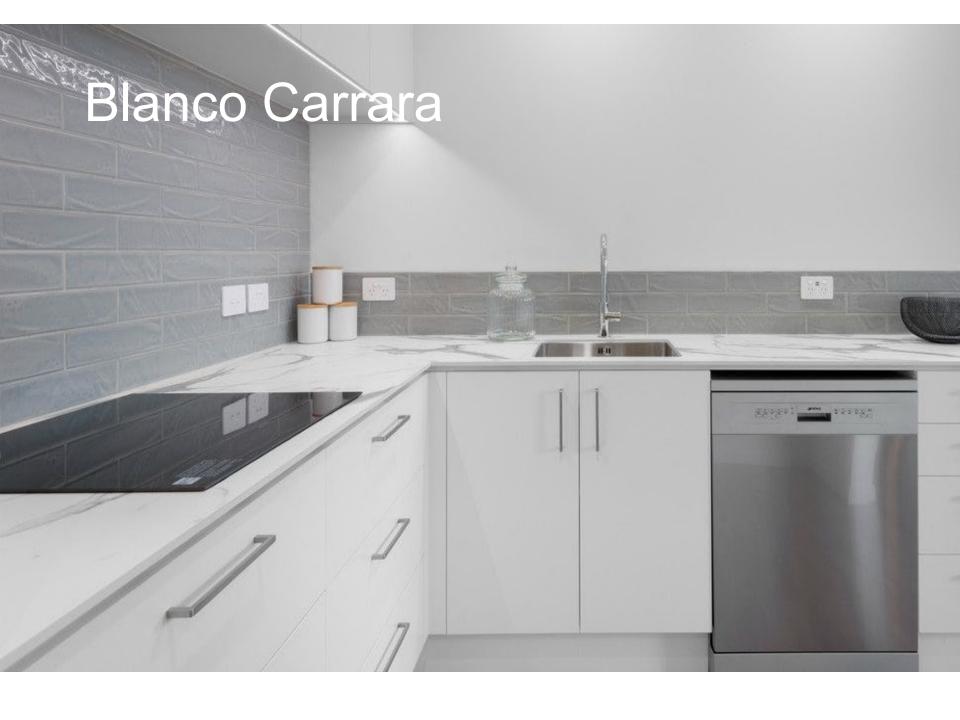

# high performance bench tops Imperior Imperio





































### Introducing our new Imperio line of benchtops. A sustainable, healthy alternative to stone benchtops.

Imperio benchtops are made using a technology that deposits aluminium oxide particles in overlay layers for superior durability, print fidelity, colour saturation and scratch, scuff and mark resistance. Available in a variety of unique designs for diverse applications, including benchtops, cabinets, boardroom table tops, and waterfalls.



#### Imperio Benchtops are ...

A viable replacement for stone benchtops. Built using a novel technique consisting of layering many thin layers of material coated with resin, the end result is a very strong and solid feeling material with rigidity similar to carbon fibre. Imperio benchtops are heat resistant up to 220