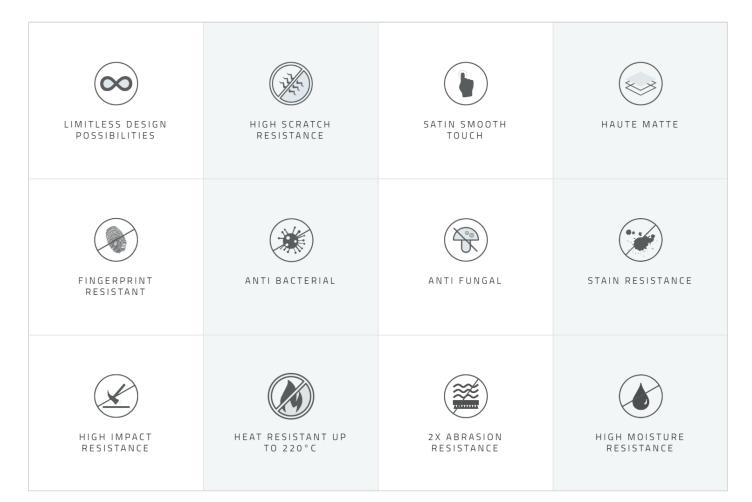

### Introducing our new Imperio line of benchtops. A sustainable, healthy alternative to stone benchtops.

Imperio benchtops are made using a technology that deposits aluminium oxide particles in overlay layers for superior durability, print fidelity, colour saturation and scratch, scuff and mark resistance. Available in a variety of unique designs for diverse applications, including benchtops, cabinets, boardroom table tops, and waterfalls.

#### Imperio Benchtops are ...

A viable replacement for stone benchtops. Built using a novel technique consisting of layering many thin layers of material coated with resin, the end result is a very strong and solid feeling material with rigidity similar to carbon fibre. Imperio benchtops are heat resistant up to 220°C.

#### Solid Core benchtops have some big advantages over stone:

- Heat resistant up to 220°C
- Durable and scratch resistant
- Lighter weight
- Not contaminated with Silica
- Much easier to machine and work with
- Lower material cost than Stone and Acrylic products
- Superior thermal conductivity (feels warmer to touch than stone)