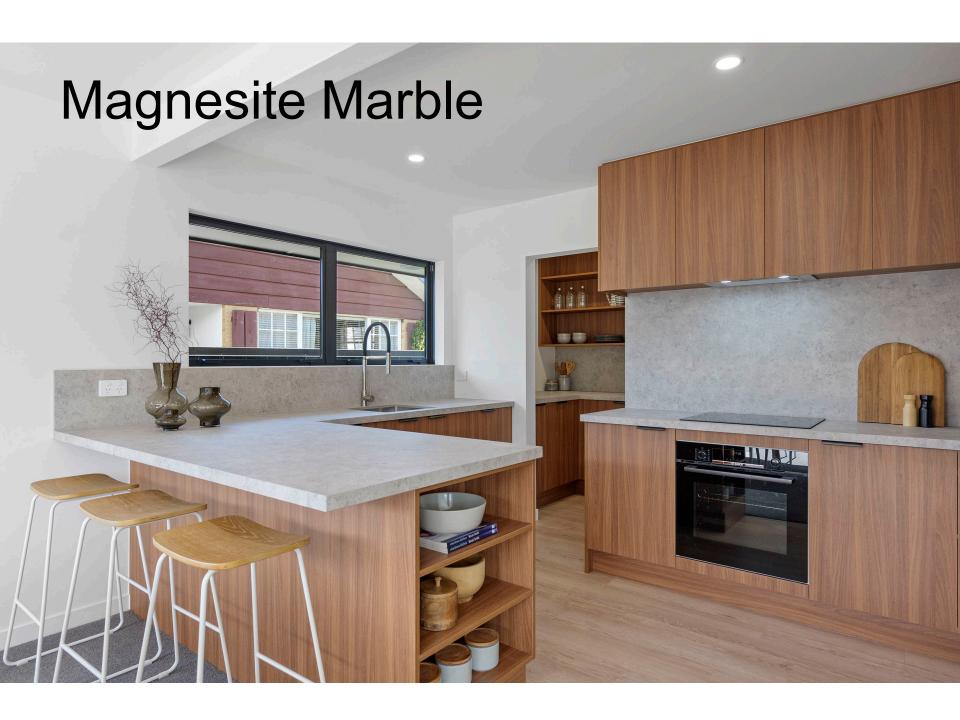

# high performance bench tops Imperior Imperio





































### Introducing our new Imperio line of benchtops. A sustainable, healthy alternative to stone benchtops.

Imperio benchtops are made using a technology that deposits aluminium oxide particles in overlay layers for superior durability, print fidelity, colour saturation and scratch, scuff and mark resistance. Available in a variety of unique designs for diverse applications, including benchtops, cabinets, boardroom table tops, and waterfalls.



#### Imperio Benchtops are ...

A viable replacement for stone benchtops. Built using a novel technique consisting of layering many thin layers of material coated with resin, the end result is a very strong and solid feeling material with rigidity similar to carbon fibre. Imperio benchtops are heat resistant up to 220°C.