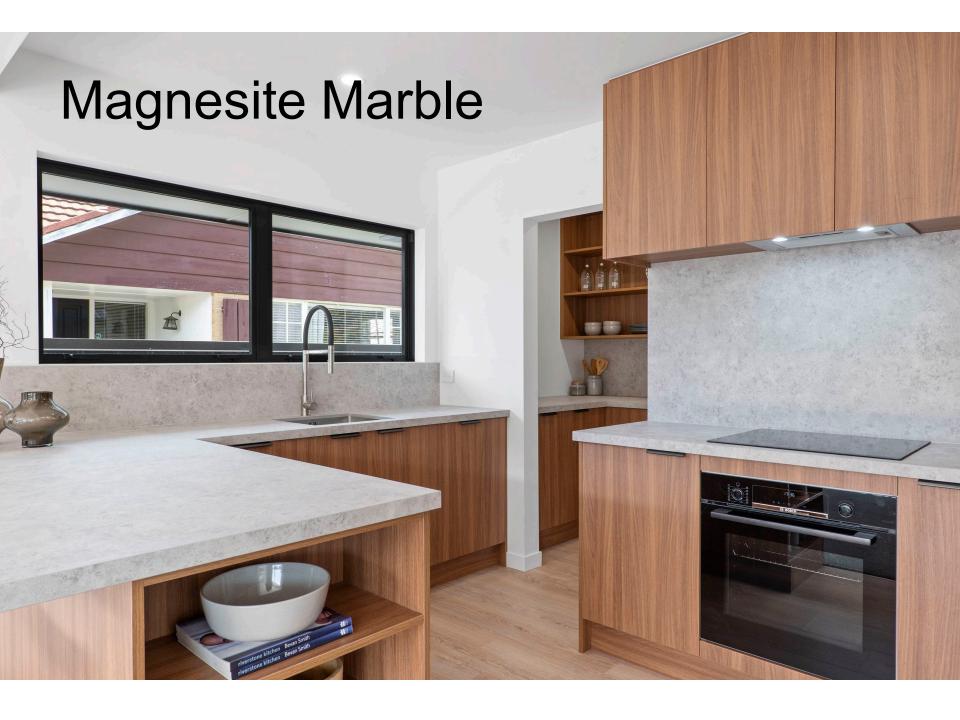

#### Imperio Colour Options

#### **Finishes**

Available in two finishes, Sandstone (left) and Galactic (right), each give a unique feel when touched. See our magnified pictures.