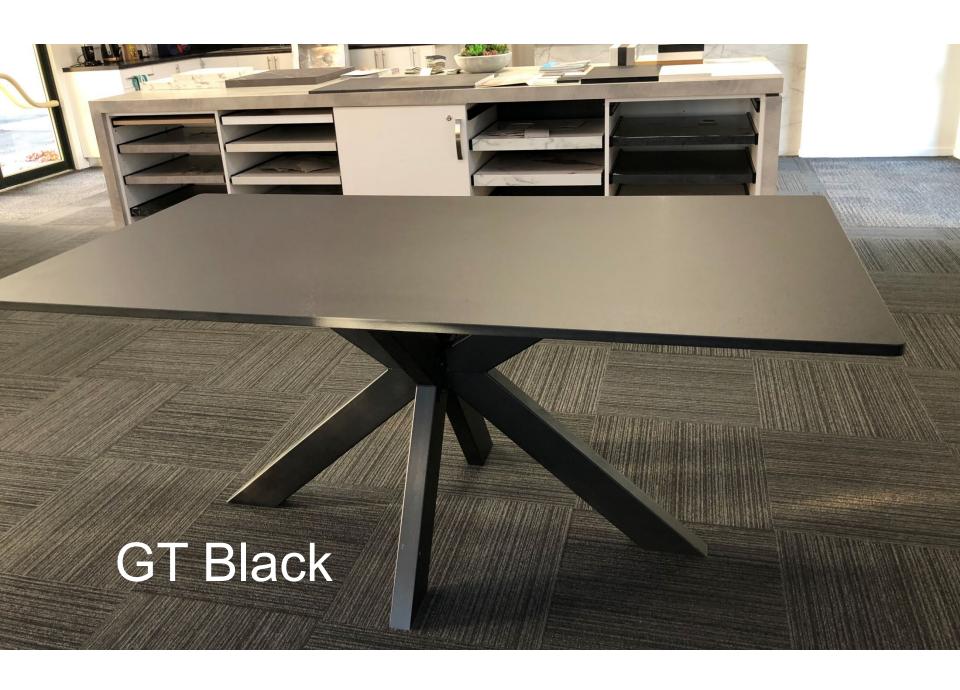

#### Imperio Colour Options

#### **Finishes**

Available in two finishes, Sandstone (left) and Galactic (right), each give a unique feel when touched. See our magnified pictures.