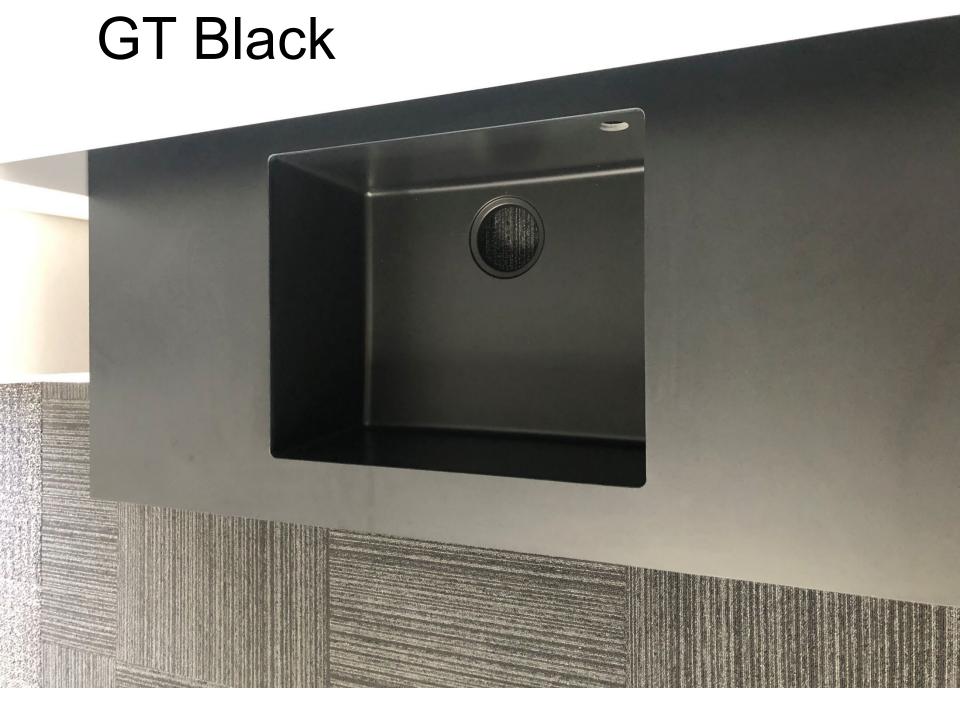

# high performance bench tops Imperior Imperio





































### Introducing our new Imperio line of benchtops. A sustainable, healthy alternative to stone benchtops.

Imperio benchtops are made using a technology that deposits aluminium oxide particles in overlay layers for superior durability, print fidelity, colour saturation and scratch, scuff and mark resistance. Available in a variety of unique designs for diverse applications, including benchtops, cabinets, boardroom table tops, and waterfalls.



#### Imperio Benchtops are ...

A viable replacement for stone benchtops. Built using a novel technique consisting of layering many thin layers of material coated with resin, the end result is a very strong and solid feeling material with rigidity similar to carbon fibre. Imperio benchtops are heat resistant up to 220°C.



[ SOLID