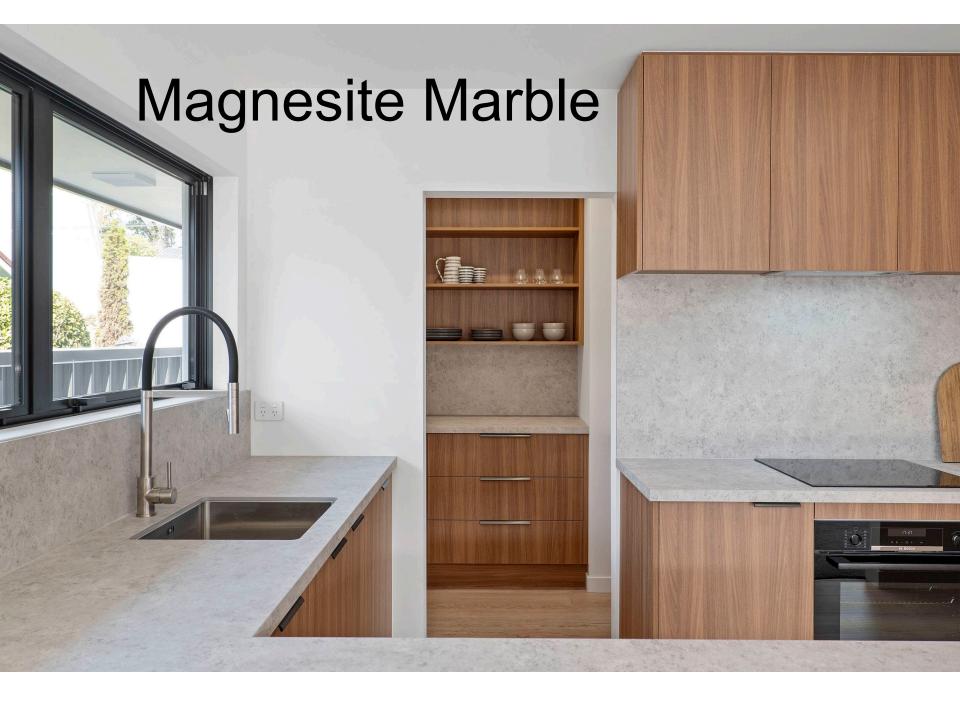

#### Imperio Colour Options

#### **Finishes**

Available in two finishes, Sandstone (left) and Galactic (right), each give a unique feel when touched. See our magnified pictures.