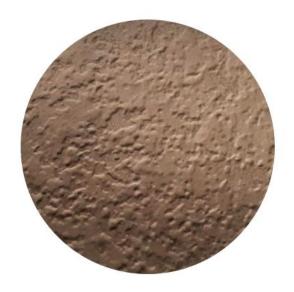

#### **Finishes**

Available in two finishes, Sandstone (left) and Galactic (right), each give a unique feel when touched. See our magnified pictures.