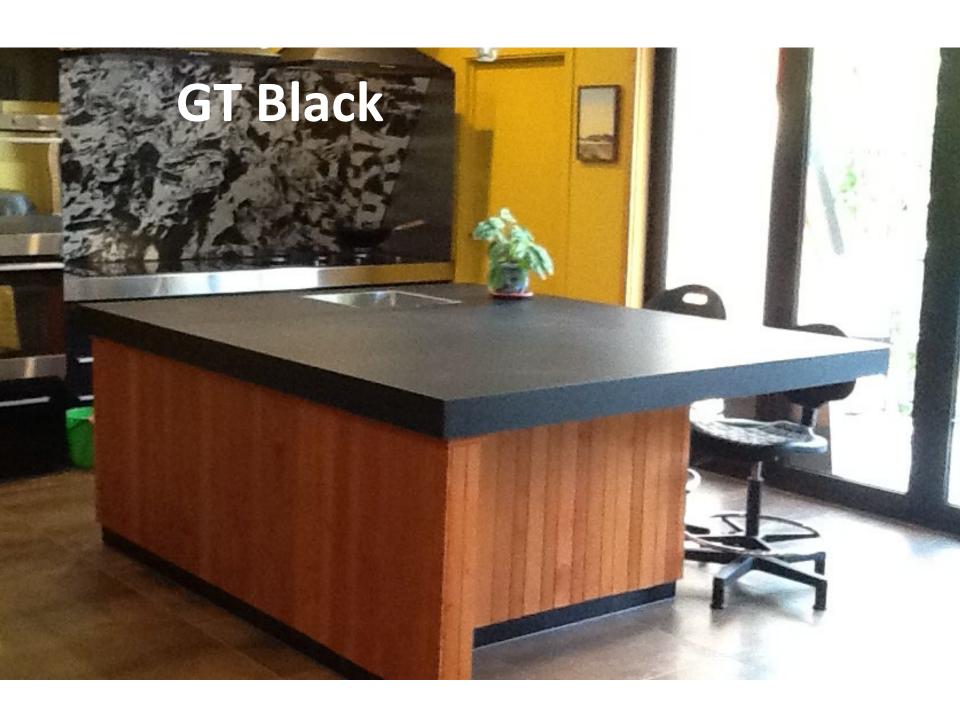

#### Imperio Colour Options

#### **Finishes**

Available in two finishes, Sandstone (left) and Galactic (right), each give a unique feel when touched. See our magnified pictures.