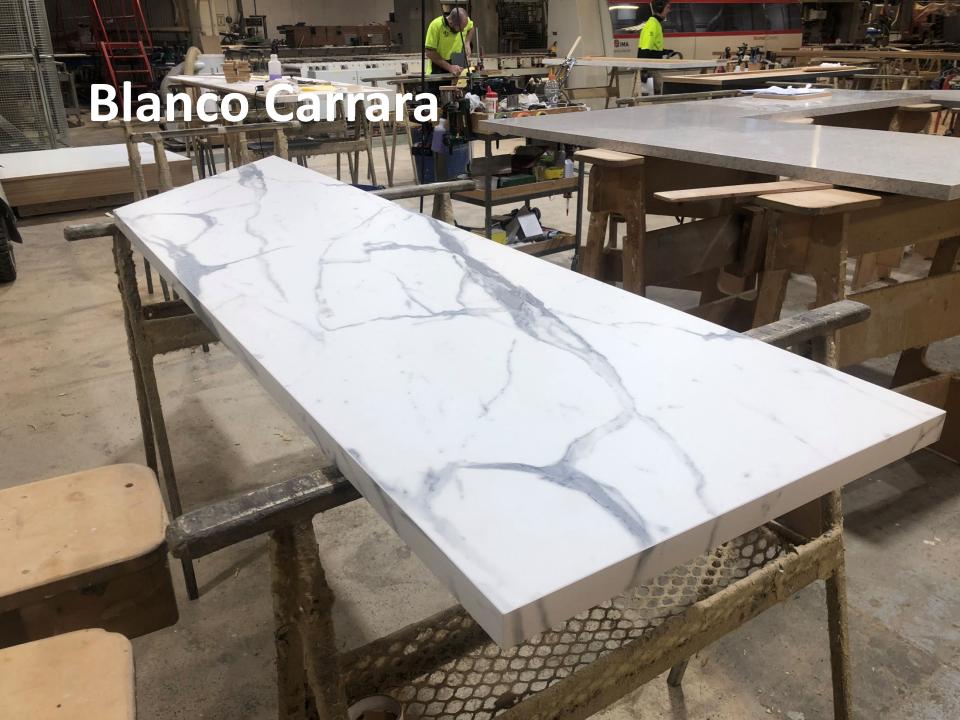

# high performance bench tops Imperior Imperio





































### Introducing our new Imperio line of benchtops. A sustainable, healthy alternative to stone benchtops.

Imperio benchtops are made using a technology that deposits aluminium oxide particles in overlay layers for superior durability, print fidelity, colour saturation and scratch, scuff and mark resistance. Available in a variety of unique designs for diverse applications, including benchtops, cabinets, boardroom table tops, and waterfalls.



#### Imperio Benchtops are ...

A viable replacement for stone benchtops. Built using a novel technique consisting of layering many thin layers of material coated with resin, the end result is a very strong and solid feeling material with rigidity similar to carbon fibre. Imperio benchtops are heat resistant up to 220°C.



[ SOLID CORE