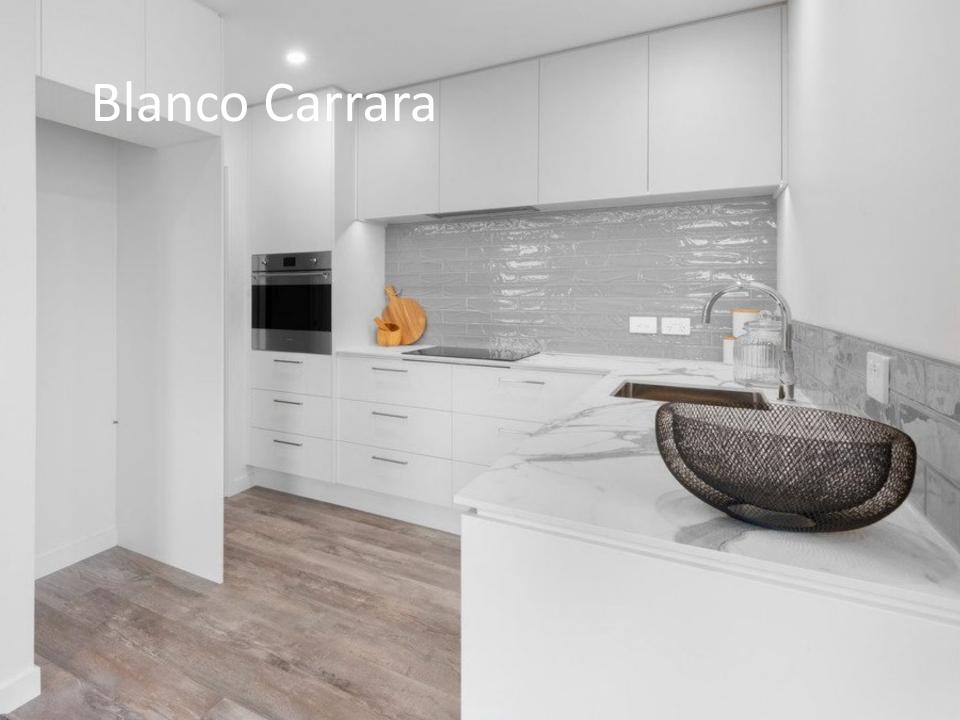

# high performance bench tops Imperior Imperio





































### Introducing our new Imperio line of benchtops. A sustainable, healthy alternative to stone benchtops.

Imperio benchtops are made using a technology that deposits aluminium oxide particles in overlay layers for superior durability, print fidelity, colour saturation and scratch, scuff and mark resistance. Available in a variety of unique designs for diverse applications, including benchtops, cabinets, boardroom table tops, and waterfalls.



#### Imperio Benchtops are ...

A viable replacement for stone benchtops. Built using a novel technique consisting of layering many thin layers of material coated with resin, the end result is a very strong and solid feeling material with rigidity similar to carbon fibre. Imperio benchtops are heat resistant up to 220°C