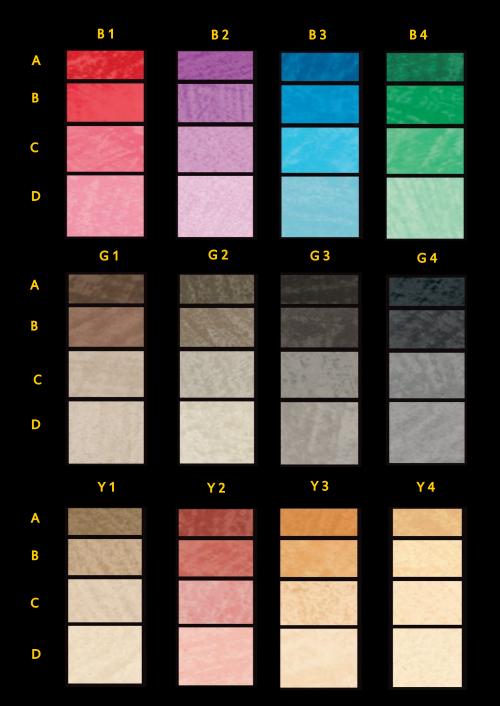

Lime based plaster made in Italy

## Italian Eco Style Itd

## exclusive distributor of Advanced Spirito Libero



Non-toxic and environmentally friendly, our lime plasters are ideal for interiors and exteriors. A breathable system, our lime plasters allow moisture to permeate freely so it can evaporate quickly. The most amazing thing is the fact that by adding natural mineral powders to natural plaster, it's possible to create stunning effects, ranging from marble to concrete. Choose your favourite color and enjoy the texture you prefer.

Let unfold the wings of your imagination .

### Colour range



#### Crazy stone



"Crazy Stone" is a wall covering plaster made from seasoned lime, marble powder of various sizes and natural minerals. It creates a smooth or coarse textures and it is the only Venetian Plaster worldwide that has the ability to cover minor imperfections in walls (scratches, dents and also poor stopping work in the plasterboard joints) with only a SINGLE COAT! "Crazy Stone" plaster is ideal where speed of application is needed, typical of any commercial job. A huge range of finishes are achievable including: polished stone, marble, aged stone, metal, industrial concrete, travertine, engraved stone, split stone, worn stone, rusted tin and many more, making this "liquid marble" the trendiest and most versatile Venetian Plaster ever. Excellent for professionals and great