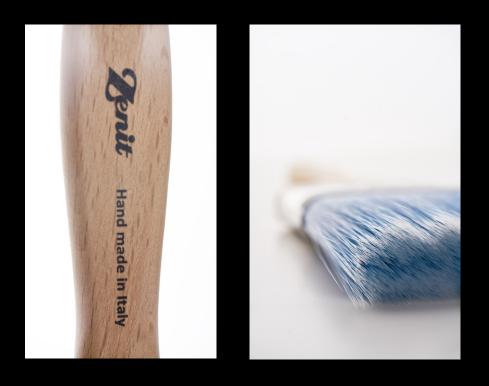

#### **Brushes**

Create a wall to floor seamless finish to your project. Marmorino Resin is a specially designed product suitable for floors, steps, benches, walls, splashbacks and wherever high durability is needed.

All "feather touch" brushes have been crafted by using the latest technology in Europe.

The special extrusion method creates fine bristle to guarantee high elasticity and performance on every surface.

The "Feather Touch" technology allows smooth finishing reducing brush marks and enhancing flowing paint stroke.

It is one of the most durable and finest brush made in Italy.

Brush size :

40 mm 50 mm 60 mm 70 mm 80 mm