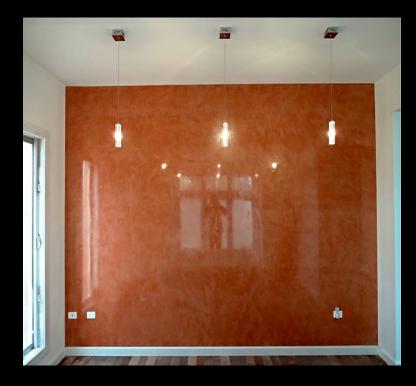

#### Marmorino Classic

Marmorino Classic is the ideal lime-based product for interiors and exteriors where an excellent filling power is required. Made from slaked lime putty, finely filtered and seasoned for at least 6 months, it produces a marble-like, semi-gloss finish.

Due to its thickness, it enables the application to obtain an even surface. Marmorino Classic is made in Italy using the best and original, centuries-old recipe giving the real look of an authentic subtle marble slab.