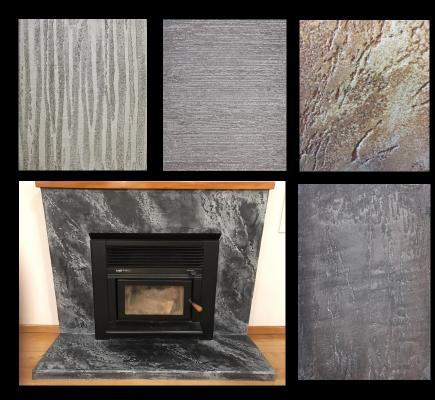

#### Crazy stone

"Crazy Stone" is a wall covering plaster made from seasoned lime, marble powder of various sizes and natural minerals. It creates a smooth or coarse textures and it is the only Venetian Plaster worldwide that has the ability to cover minor imperfections in walls (scratches, dents and also poor stopping work in the plasterboard joints) with only a SINGLE COAT! "Crazy Stone" plaster is ideal where speed of application is needed, typical of any commercial job. A huge range of finishes are achievable including: polished stone, marble, aged stone, metal, industrial concrete, travertine, engraved stone, split stone, worn stone, rusted tin and many more, making this "liquid marble" the trendiest and most versatile Venetian Plaster ever. Excellent for professionals and great for beginners due to its easy application on all surfaces.

#### **Concrete finish**

Concrete Finish is an Italian product specifically designed from Advanced Spirito Libero to cope with New Zealand's weather conditions. Due to the easy application it's also saves time and labour. Concrete Finish is lime-based satin material (cement free) with a high concentration of marble powder which enables it to dry hard over time whilst maintaining the benefits from the slaked lime of mending itself which is ideal in case of capillarity.