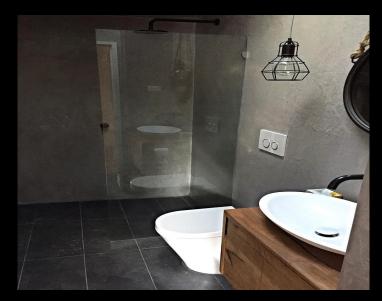

#### **Marmorino Kitchen and Bathroom**

#### **Brushes**

Create a wall to floor seamless finish to your project. Marmorino Resin is a specially designed product suitable for floors, steps, benches, walls, splashbacks and wherever high durability is needed.

It combines the ease of application typical of the Marmorino products with the durability of the two part resin. Great for bathrooms and suitable over underfloor heating.

It is a product that it can be compared to natural wood floor, and therefore it is intended for use in private areas that will not be subjected to heavy use. Please note that due to the complexity of such projects a qualified applicator is strongly recommended for this product.