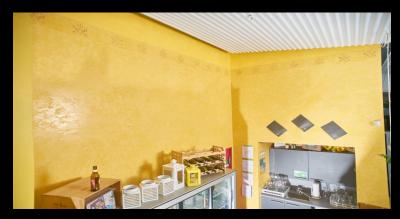

#### Crazy stone

"Crazy Stone" is a wall covering plaster made from seasoned lime, marble powder of various sizes and natural minerals. It creates a smooth or coarse textures and it is the only Venetian Plaster worldwide that has the ability to cover minor imperfections in walls (scratches, dents and also poor stopping work in the plasterboard joints) with only a SINGLE COAT! "Crazy Stone" plaster is ideal where speed of application is needed, typical of any commercial job. A huge range of finishes are achievable including: polished stone, marble, aged stone, metal, industrial concrete, travertine, engraved stone, split stone, worn stone, rusted tin and many more, making this "liquid marble" the trendiest and most versatile Venetian Plaster ever. Excellent for professionals and great for beginners due to its easy application on all surfaces.