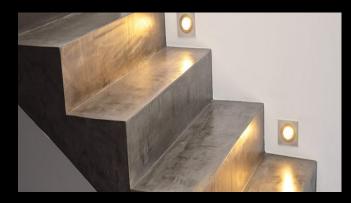

#### **Brushes**

Create a wall to floor seamless finish to your project. Marmorino Resin is a specially designed product suitable for floors, steps, benches, walls, splashbacks and wherever high durability is needed.

It combines the ease of application typical of the Marmorino products with the durability of the two part resin. Great for bathrooms and suitable over underfloor heating.

It is a product that it can be compared to natural wood floor, and therefore it is intended for use in private areas that will not be subjected to heavy use. Please note that due to the complexity of such projects a qualified applicator is strongly recommended for this product.