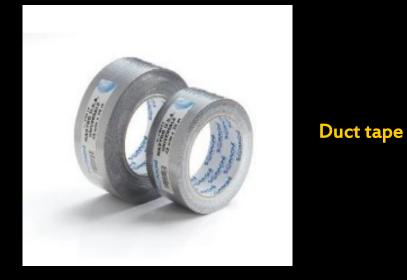

#### General

purpose

General purpose (up to 3 days) size : 24mm x 50 mtr General purpose (up to 3 days) size: 36mm x 50 mtr

Duct tape size : 48mm x 25 mtr