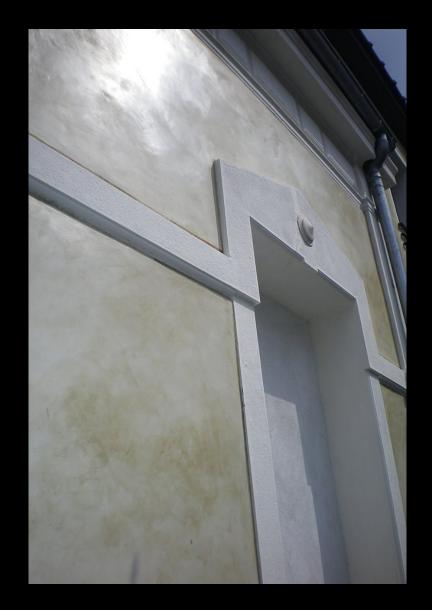

#### **Concrete finish**

Concrete Finish is an Italian product specifically designed from Advanced Spirito Libero to cope with New Zealand's weather conditions. Due to the easy application it's also saves time and labour. Concrete Finish is lime-based satin material (cement free) with a high concentration of marble powder which enables it to dry hard over time whilst maintaining the benefits from the slaked lime of mending itself which is ideal in case of capillarity.

Concrete Finish has been designed to deliver one of the highest yields in its field. In fact, just one bucket used inside on a flat/even surface can cover up to 14sqm (2 coats) and up to 28sqm (1 coat). Suitable for interior and exterior use. No need to add colour or mixing powder and mostly important there is no wastage of product as is typical of the powder/cement bags. It comes in a paste, already tinted (concrete) and therefore ready to apply!