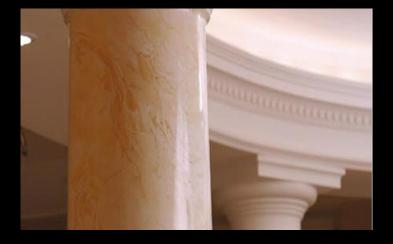

#### Marmorino Classic

Marmorino Classic is the ideal lime-based product for interiors and exteriors where an excellent filling power is required. Made from slaked lime putty, finely filtered and seasoned for at least 6 months, it produces a marble-like, semi-gloss finish.

Due to its thickness, it enables the application to obtain an even surface. Marmorino Classic is made in Italy using the best and original, centuries-old recipe giving the real look of an authentic subtle marble slab.