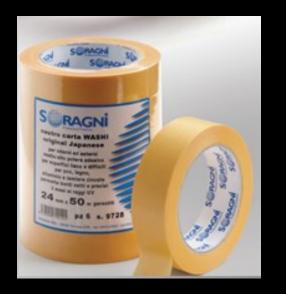

#### Professional Masking tapes

We are the exclusive importer and distributor of the brand Soragni srl, European and Italian leader in the production of professional tapes for different industries. Soragni srl operates on a 30,000 square meters facility and exports worldwide. All products are designed for the professional tradesman that requires a durable and high quality product.

Washi

WASHI tape (up to 60 days) size : 24mm x 50 mtr WASHI tape (up to 60 days) size : 36mm x 50 mtr