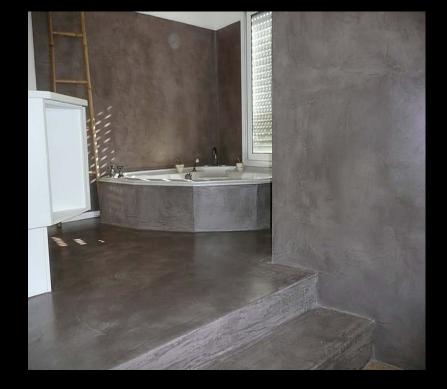

#### **Concrete finish**

Concrete Finish is an Italian product specifically designed from Advanced Spirito Libero to cope with New Zealand's weather conditions. Due to the easy application it's also saves time and labour. Concrete Finish is lime-based satin material (cement free) with a high concentration of marble powder which enables it to dry hard over time whilst maintaining the benefits from the slaked lime of mending itself which is ideal in case of capillarity.

Concrete Finish has been designed to deliver one of the highest yields in its field. In fact, just one bucket used inside on a flat/even surface can cover up to 14sqm (2 coats) and up to 28sqm (1 coat). Suitable for interior and exterior use. No need to add colour or mixing powder and mostly important there is no wastage of product as is typical of the powder/cement bags. It comes in a paste, already tinted (concrete) and therefore ready to apply!