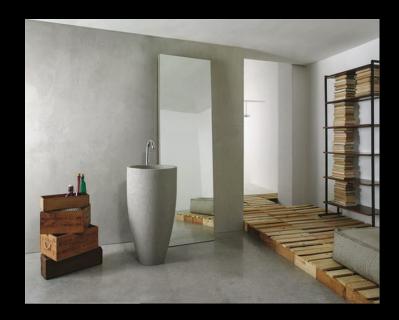

#### **Concrete finish**

Concrete Finish is an Italian product specifically designed from Advanced Spirito Libero to cope with New Zealand's weather conditions. Due to the easy application it's also saves time and labour. Concrete Finish is lime-based satin material (cement free) with a high concentration of marble powder which enables it to dry hard over time whilst maintaining the benefits from the slaked lime of mending itself which is ideal in case of capillarity.

Concrete Finish has been designed to deliver one of the highest yields in its field. In fact, just one bucket used inside on a flat/even surface can cover up to 14sqm (2 coats) and up to 28sqm (1 coat). Suitable for interior and exterior use. No need to add colour or mixing powder and mostly important there is no wastage of product as is typical of the powder/cement bags. It comes in a paste, already tinted (concrete) and therefore ready to apply!