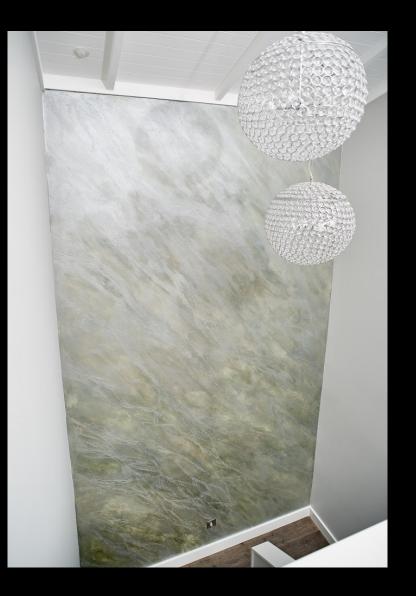

#### **Venetian Plaster**

Venetian Polished plaster is a blade-applied wall coating based on slaked lime putty finely filtered and seasoned for at least 6 months and on natural inert charges.

It's environmentally friendly formula and it is solvent free (0% VOC). Easy to apply, it has excellent filling power and resists aggression by moulds and bacteria.

Venetian Polished plaster is suitable for decorative indoor wall surfaces. Perfectly stable over time, it ensures outstanding breathability through surfaces thanks to its excellent permeability to water vapour . Venetian Polished plaster is offered in white colour.