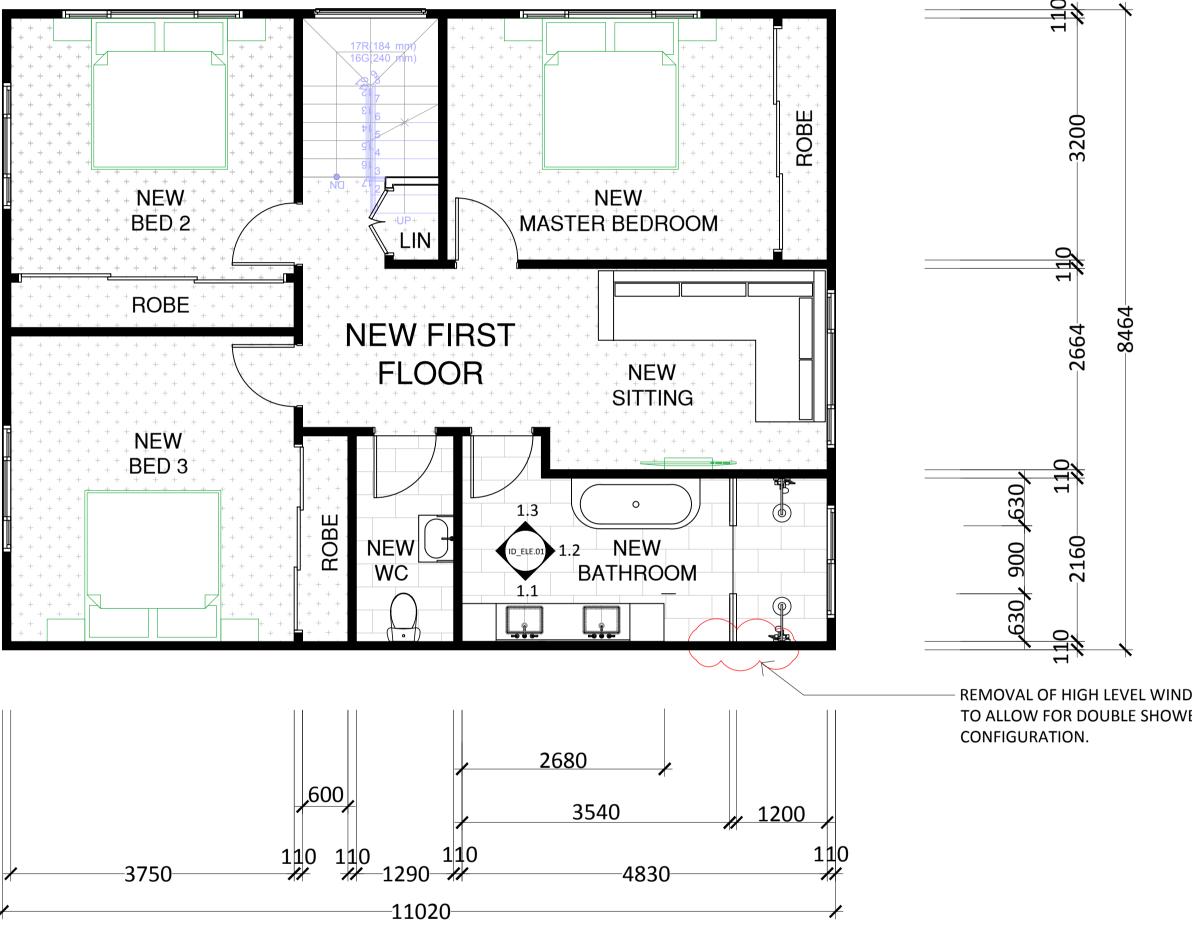

3384

110

110

4040

110

 $\mathbf{X}$ 

8464

600

> PROPOSED LAYOUT TO FIRST FLOOR

SCALE 1:50

|                      | 7                         | GENERAL NOTES:                                                                                                                                                                                             | CLIENT:                                                                                                                                                                                                                    | DATE AMENDMENT DESCRIP                    |
|----------------------|---------------------------|------------------------------------------------------------------------------------------------------------------------------------------------------------------------------------------------------------|----------------------------------------------------------------------------------------------------------------------------------------------------------------------------------------------------------------------------|-------------------------------------------|
|                      | ITERIOR DESIGN            | DRAWINGS TO BE READ IN CONJUNCTION WITH<br>INTERIOR FINISHES SCHEDULE.                                                                                                                                     | JESSICA MASTROIANNI                                                                                                                                                                                                        | 24/03/21 CD PRESENTATION                  |
|                      |                           | DRAWINGS TO BE READ IN CONJUNCTION WITH<br>ARCHITECTURAL OR OTHER CONSULTANTS' DRAWINGS.<br>CHECK ALL DIMENSIONS ON-SITE PRIOR TO<br>CONSTRUCTION OR FABRICATION OF JOINERY OR OTHER                       | PROJECT:                                                                                                                                                                                                                   | 13/04/21 CDC MODIFICATION                 |
|                      |                           |                                                                                                                                                                                                            | MASTROIANNI RESIDENCE                                                                                                                                                                                                      | 21/05/21 FOR CONSTRUCTION                 |
| JIV                  |                           | COMPONENT OFF-SITE. DIMENSIONS ARE GENERALLY<br>IN MILLIMETERS, UNLESS OTHERWISE SPECIFIED.                                                                                                                | Lot 17   Sec E   DP 975160                                                                                                                                                                                                 |                                           |
|                      |                           | IN CASE OF DISCREPANCIES BETWEEN DOCUMENTS OR<br>SITE CONDITIONS AGAINST GID DOCUMENTS, VERIFY                                                                                                             | 7 Short Street                                                                                                                                                                                                             |                                           |
|                      |                           | WITH INTERIOR DESIGNERS PRIOR TO CONSTRUCTION.                                                                                                                                                             | North Manly, NSW 2100                                                                                                                                                                                                      |                                           |
| IMPORTANT: This draw | ng should be read in coni | tion with all relevant contracts. specifications, reports and drawings. Do not scale drawings. Verify all dimensions on-site before commencing work. Any discrepancies to be referred to Interior Designer | prior to proceeding. Josephine Maruca-Parker Interior Design shall not be liable for any loss or claims, whatsoever, arising from or in respect of any errors existing or resulting from data, howsoever, transferred from | the computer system of the Interior Desig |