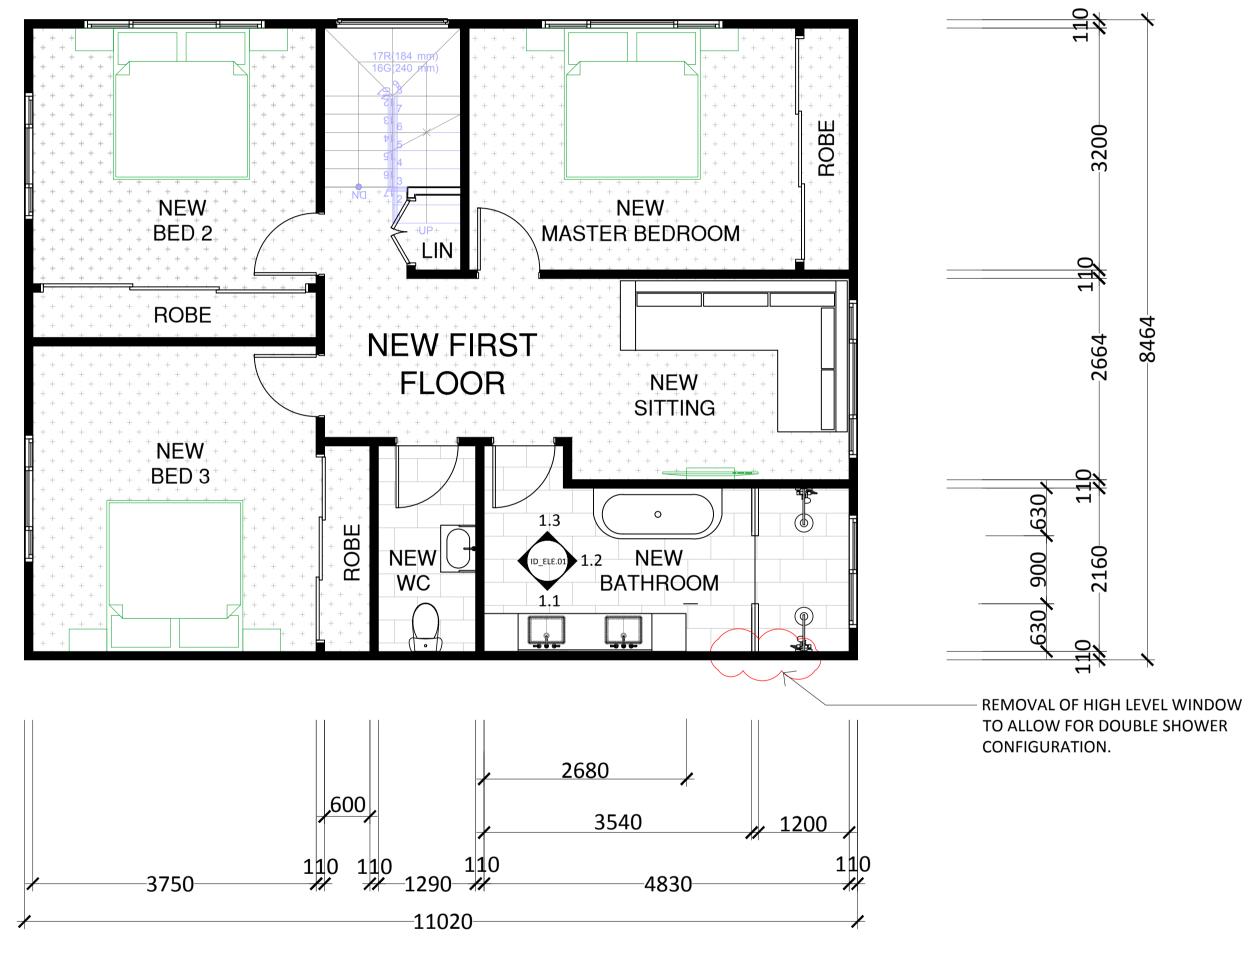

3384

110

110

4040

110

 $\mathbf{X}$ 

8464

600

> PROPOSED LAYOUT TO FIRST FLOOR

SCALE 1:50

|                      | 7                         | GENERAL NOTES:                                                                                                                                                                                             | CLIENT:                                                                                                                                                                                                                    | DATE AMENDMENT DESCRIP                    |
|----------------------|---------------------------|------------------------------------------------------------------------------------------------------------------------------------------------------------------------------------------------------------|----------------------------------------------------------------------------------------------------------------------------------------------------------------------------------------------------------------------------|-------------------------------------------|
|                      | ITERIOR DESIGN            | DRAWINGS TO BE READ IN CONJUNCTION WITH<br>INTERIOR FINISHES SCHEDULE.                                                                                                                                     | JESSICA MASTROIANNI                                                                                                                                                                                                        | 24/03/21 CD PRESENTATION                  |
|                      |                           | DRAWINGS TO BE READ IN CONJUNCTION WITH<br>ARCHITECTURAL OR OTHER CONSULTANTS' DRAWINGS.<br>CHECK ALL DIMENSIONS ON-SITE PRIOR TO<br>CONSTRUCTION OR FABRICATION OF JOINERY OR OTHER                       | PROJECT:                                                                                                                                                                                                                   | 13/04/21 CDC MODIFICATION                 |
|                      |                           |                                                                                                                                                                                                            | MASTROIANNI RESIDENCE                                                                                                                                                                                                      | 21/05/21 FOR CONSTRUCTION                 |
| JIV                  |                           | COMPONENT OFF-SITE. DIMENSIONS ARE GENERALLY<br>IN MILLIMETERS, UNLESS OTHERWISE SPECIFIED.                                                                                                                | Lot 17   Sec E   DP 975160                                                                                                                                                                                                 |                                           |
|                      |                           | IN CASE OF DISCREPANCIES BETWEEN DOCUMENTS OR<br>SITE CONDITIONS AGAINST GID DOCUMENTS, VERIFY                                                                                                             | 7 Short Street                                                                                                                                                                                                             |                                           |
|                      |                           | WITH INTERIOR DESIGNERS PRIOR TO CONSTRUCTION.                                                                                                                                                             | North Manly, NSW 2100                                                                                                                                                                                                      |                                           |
| IMPORTANT: This draw | ng should be read in coni | tion with all relevant contracts. specifications, reports and drawings. Do not scale drawings. Verify all dimensions on-site before commencing work. Any discrepancies to be referred to Interior Designer | prior to proceeding. Josephine Maruca-Parker Interior Design shall not be liable for any loss or claims, whatsoever, arising from or in respect of any errors existing or resulting from data, howsoever, transferred from | the computer system of the Interior Desig |