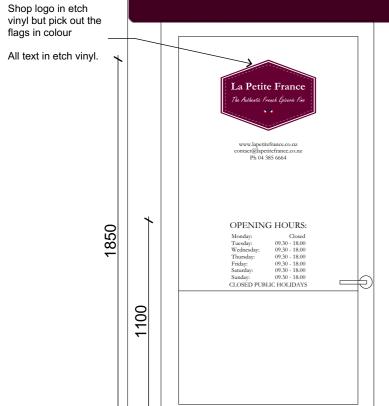

## La Petite France

The Authentic French Épicerie Fine

## La Petite France

The Authentic French Épicerie Fine

French Confectionery, Chocolate, Cheese, Truffles, Dry Goods, Sauces and Preserves, Books, Gifts and more

Please make text on both windows the same size, adjust kerning and compression to suit without making it too compressed.

Signage

La Petite France Delicatessen revised plans

Olivier Schille

4 Blair Street #Site City

ALL DIMENSIONS TO BE VERIFIED ONSITE. CONSTRUCTION TO COMPLY WITH CURRENT NZ BUILDING CODE & NZS:3604

OWNERSHIP OF PLANS AND DESIGN COPYRIGHT BELONGS TO ENCOMPASS GROUP LTD UNTIL ALL PLANS ARE PAID