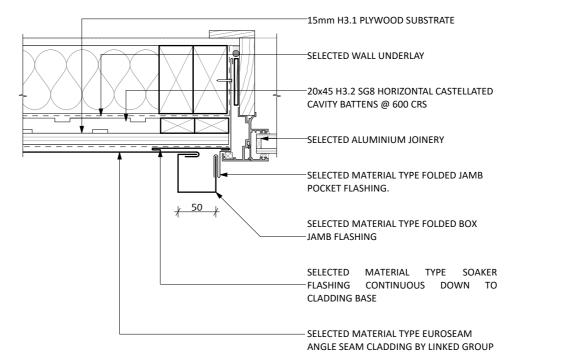

12/23           | SHEET: CO4 |



### D12 EUROSEAM STANDING SEAM - EXTERNAL CORNER DETAIL

Scale 1:5



#### D13 EUROSEAM STANDING SEAM - INTERNAL CORNER DETAIL Scale 1:5





Scale 1:5





#### D14 EUROSEAM STANDING SEAM - SOFFIT DETAIL

#### D11 EUROSEAM STANDING SEAM - CLADDING BASE DETAIL

| STANDING SEAM CLADDING DETAILS | 1:5 @ A2   |
|--------------------------------|------------|
| REV A - 14/12/23               | SHEET: C05 |



# D16 EUROSEAM STANDING SEAM - WINDOW HEAD DETAIL - SEAMED

Scale 1:5



SELECTED MATERIAL TYPE EUROSEAM ANGLE SEAM CLADDING BY LINKED GROUP

D17 EUROSEAM STANDING SEAM - WINDOW JAMB DETAIL - SEAMED

Scale 1:5



D18 EUROSEAM STANDING SEAM - WINDOW SILL DETAIL - SEAMED

Scale 1:5





## D19 EUROSEAM STANDING SEAM - WINDOW HEAD DETAIL - BOXED

Scale 1:5



# D20 EUROSEAM STANDING SEAM - WINDOW JAMB DETAIL - BOXED

Scale 1:5



### D21 EUROSEAM STAND MAKEN DEDAMISILL DETAIL - BOXED

Scale 1:5

# STANDING SEAM JOINERY DETAILS REV A - 14/12/23

1:5 @ A2 SHEET: CO6





Linked Group<sup>®</sup> 

Scale 1:5



D56 EUROSEAM STANDING SEAM - GARAGE DOOR JAMB DETAIL

Scale 1:5

FLASHING

#### STANDING SEAM GARAGE DOOR DETAILS 1:5 @ A2 REV A - 14/12/23 SHEET: C07