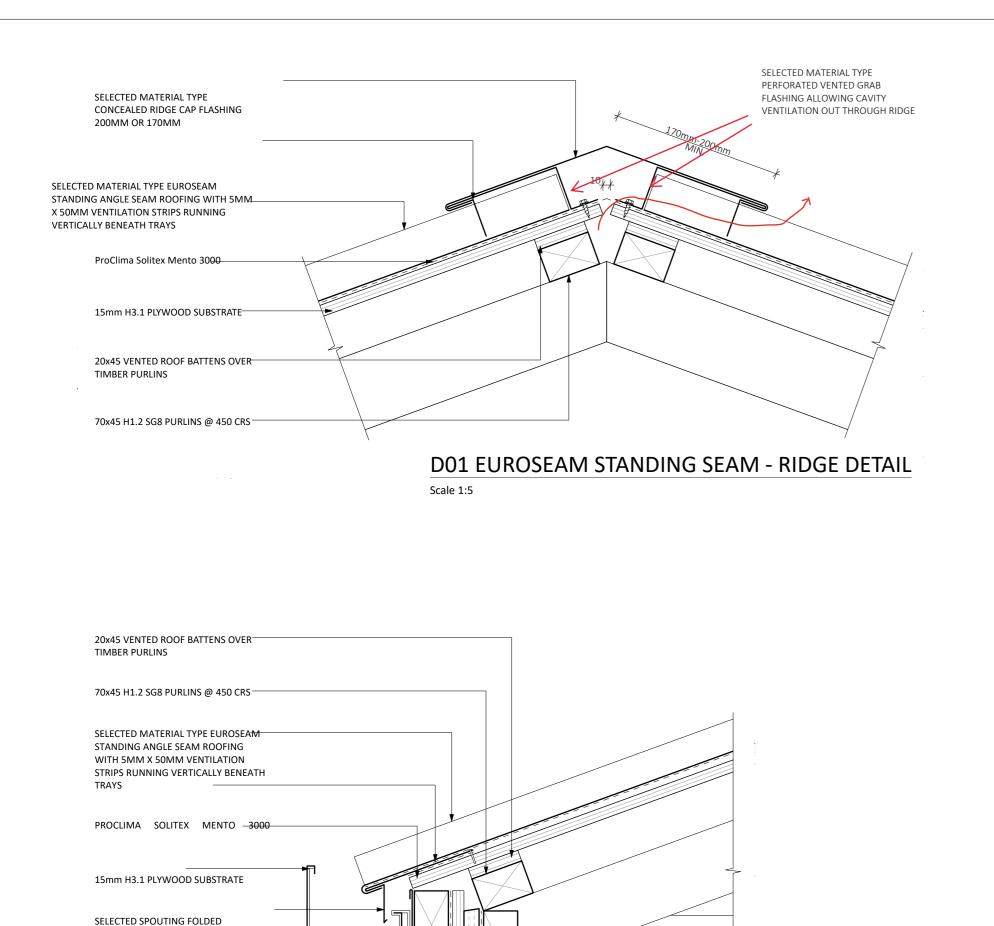

## D05 EUROSEAM STANDING SEAM - BARGE DETAIL V3

Scale 1:5

REV A - 14/12/23

| 1:5 | @   | A 2 |
|-----|-----|-----|
| SHE | ET: | C01 |

STANDING SEAM ROOF DETAILS REV A - 14/12/23

1:5 @ A2 SHEET: CO2

Scale 1:5