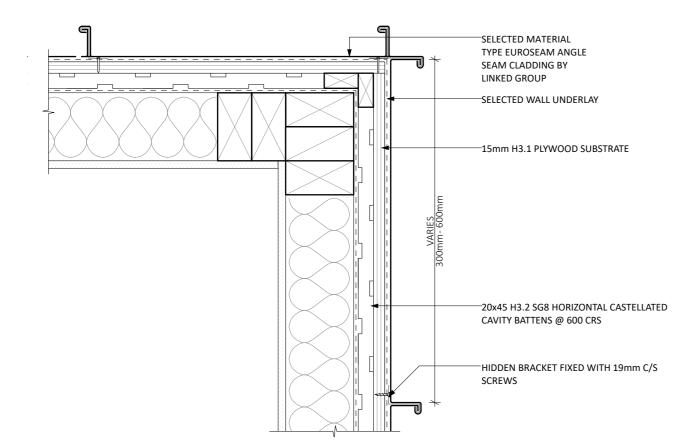

ING SEAM - BARGE DETAIL V2

Scale 1:5



## D05 EUROSEAM STANDING SEAM - BARGE DETAIL V3

Scale 1:5

REV A - 14/12/23

| 1:5 | @   | A 2 |
|-----|-----|-----|
| SHE | ET: | C01 |



STANDING SEAM ROOF DETAILS REV A - 14/12/23

1:5 @ A2 SHEET: CO2



Scale 1:5





## D23 EUROSEAM STANDING SEAM - ROOF TO WALL DETAIL

Scale 1:5

| STANDING SEAM ROOF DETAILS | 1:5 @ A2   |
|----------------------------|------------|
| REV A - 14/12/23           | SHEET: CO3 |



#### D58 EUOSEAM STANDING SEAM - SKYLIGHT HEAD DETAIL

Scale 1:5



#### D59 EUROSEAM STANDING SEAM - SKYLIGHT JAMB DETAIL Scale 1:5



#### D60 EUROSEAM STANDING SEAM - SKYLIGHT SILL DETAIL

Scale 1:5

| STANDING SEAM ROOF DETAILS | 1:5 @ A2   |
|----------------------------|------------|
| REV A - 14/12/23           | SHEET: CO4 |



### D12 EUROSEAM STANDING SEAM - EXTERNAL CORNER DETAIL

Scale 1:5



#### D13 EUROSEAM STANDING SEAM - INTERNAL CORNER DETAIL Scale 1:5





Scale 1:5





#### D14 EUROSEAM STANDING SEAM - SOFFIT DETAIL

#### D11 EUROSEAM STANDING SEAM - CLADDING BASE DETAIL

| STANDING SEAM CLADDING DETAILS | 1:5 @ A2   |
|--------------------------------|------------|
| REV A - 14/12/23               | SHEET: C05 |



# D16 EUROSEAM STANDING SEAM - WINDOW HEAD DETAIL - SEAMED

Scale 1:5



SELECTED MATERIAL TYPE EUROSEAM ANGLE SEAM CLADDING BY LINKED GROUP

D17 EUROSEAM STANDING SEAM - WINDOW JAMB DETAIL - SEAMED

Scale 1:5



D18 EUROSEAM STANDING SEAM - WINDOW SILL DETAIL - SEAMED

Scale 1:5





## D19 EUROSEAM STANDING SEAM - WINDOW HEAD DETAIL - BOXED

Scale 1:5



# D20 EUROSEAM STANDING SEAM -