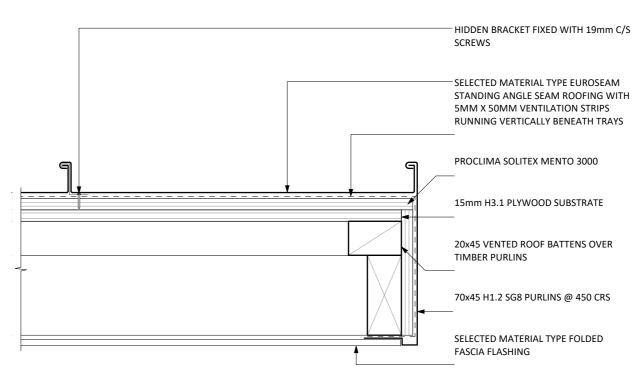

20x45 VENTED ROOF BATTENS OVER TIMBER PURLINS

70x45 H1.2 SG8 PURLINS @ 450 CRS\_\_\_\_\_

D02 EUROSEAM STANDING SEAM - EAVE DETAIL

SELECTED MATERIAL TYPE FOLDED DRIP

EDGE FLASHING

FASCIA FLASHING

GROUP

NOGGING AS REQUIRED