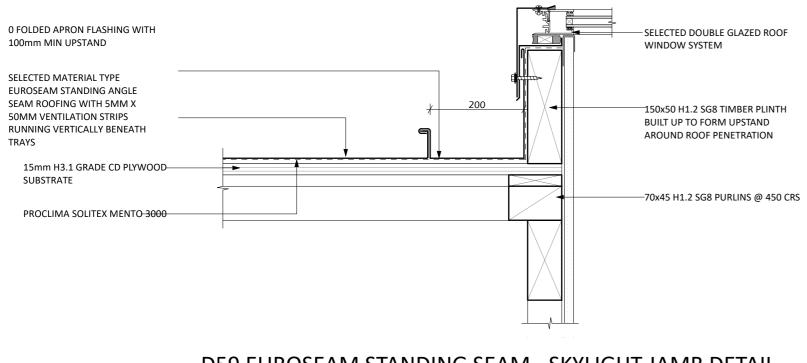

TYPE EUROSEAM STANDING ANGLE SEAM ROOFING WITH SMM X 50MM VENTILATION STRIPS RUNNING VERTICALLY BENEATH TRAYS HIDDEN BRACKET SELECTED MATERIAL TYPE BARGE FLASHING. COVER AS PER E2/AS1 SELECTED MATERIAL TYPE HIDDEN GRAB FLASHING SELECTED BARGE BOARD

# D04 EUROSEAM STANDING SEAM - BARGE DETAIL V2

Scale 1:5



## D05 EUROSEAM STANDING SEAM - BARGE DETAIL V3

Scale 1:5

REV A - 14/12/23

| 1:5 | @   | A 2 |
|-----|-----|-----|
| SHE | ET: | C01 |



STANDING SEAM ROOF DETAILS REV A - 14/12/23

1:5 @ A2 SHEET: CO2



Scale 1:5





## D23 EUROSEAM STANDING SEAM - ROOF TO WALL DETAIL

Scale 1:5

| STANDING SEAM ROOF DETAILS | 1:5 @ A2   |
|----------------------------|------------|
| REV A - 14/12/23           | SHEET: CO3 |



#### D58 EUOSEAM STANDING SEAM - SKYLIGHT HEAD DETAIL

Scale 1:5



#### D59 EUROSEAM STANDING SEAM - SKYLIGHT JAMB DETAIL Scale 1:5



#### D60 EUROSEAM STANDING SEAM - SKYLIGHT SILL DETAIL

Scale 1:5

| STANDING SEAM ROOF DETAILS | 1:5 @ A2   |
|----------------------------|------------|
| REV A - 14/12/23           | SHEET: CO4 |



### D12 EUROSEAM STANDING SEAM - EXTERNAL CORNER DETAIL

Scale 1:5



#### D13 EUROSEAM STANDING SEAM - INTERNAL CORNER DETAIL Scale 1:5





Scale 1:5





#### D14 EUROSEAM STANDING SEAM - SOFFIT DETAIL

#### D11 EUROSEAM STANDING SEAM - CLADDING BASE DETAIL

| STANDING SEAM CLADDING DETAILS | 1:5 @ A2   |
|--------------------------------|------------|
| REV A - 14/12/23               | SHEET: C05 |



# D16 EUROSEAM STANDING SEAM - WINDOW HEAD DETAIL - SEAMED

Scale 1:5



SELECTED MATERIAL TYPE EUROSEAM ANGLE SEAM CLA