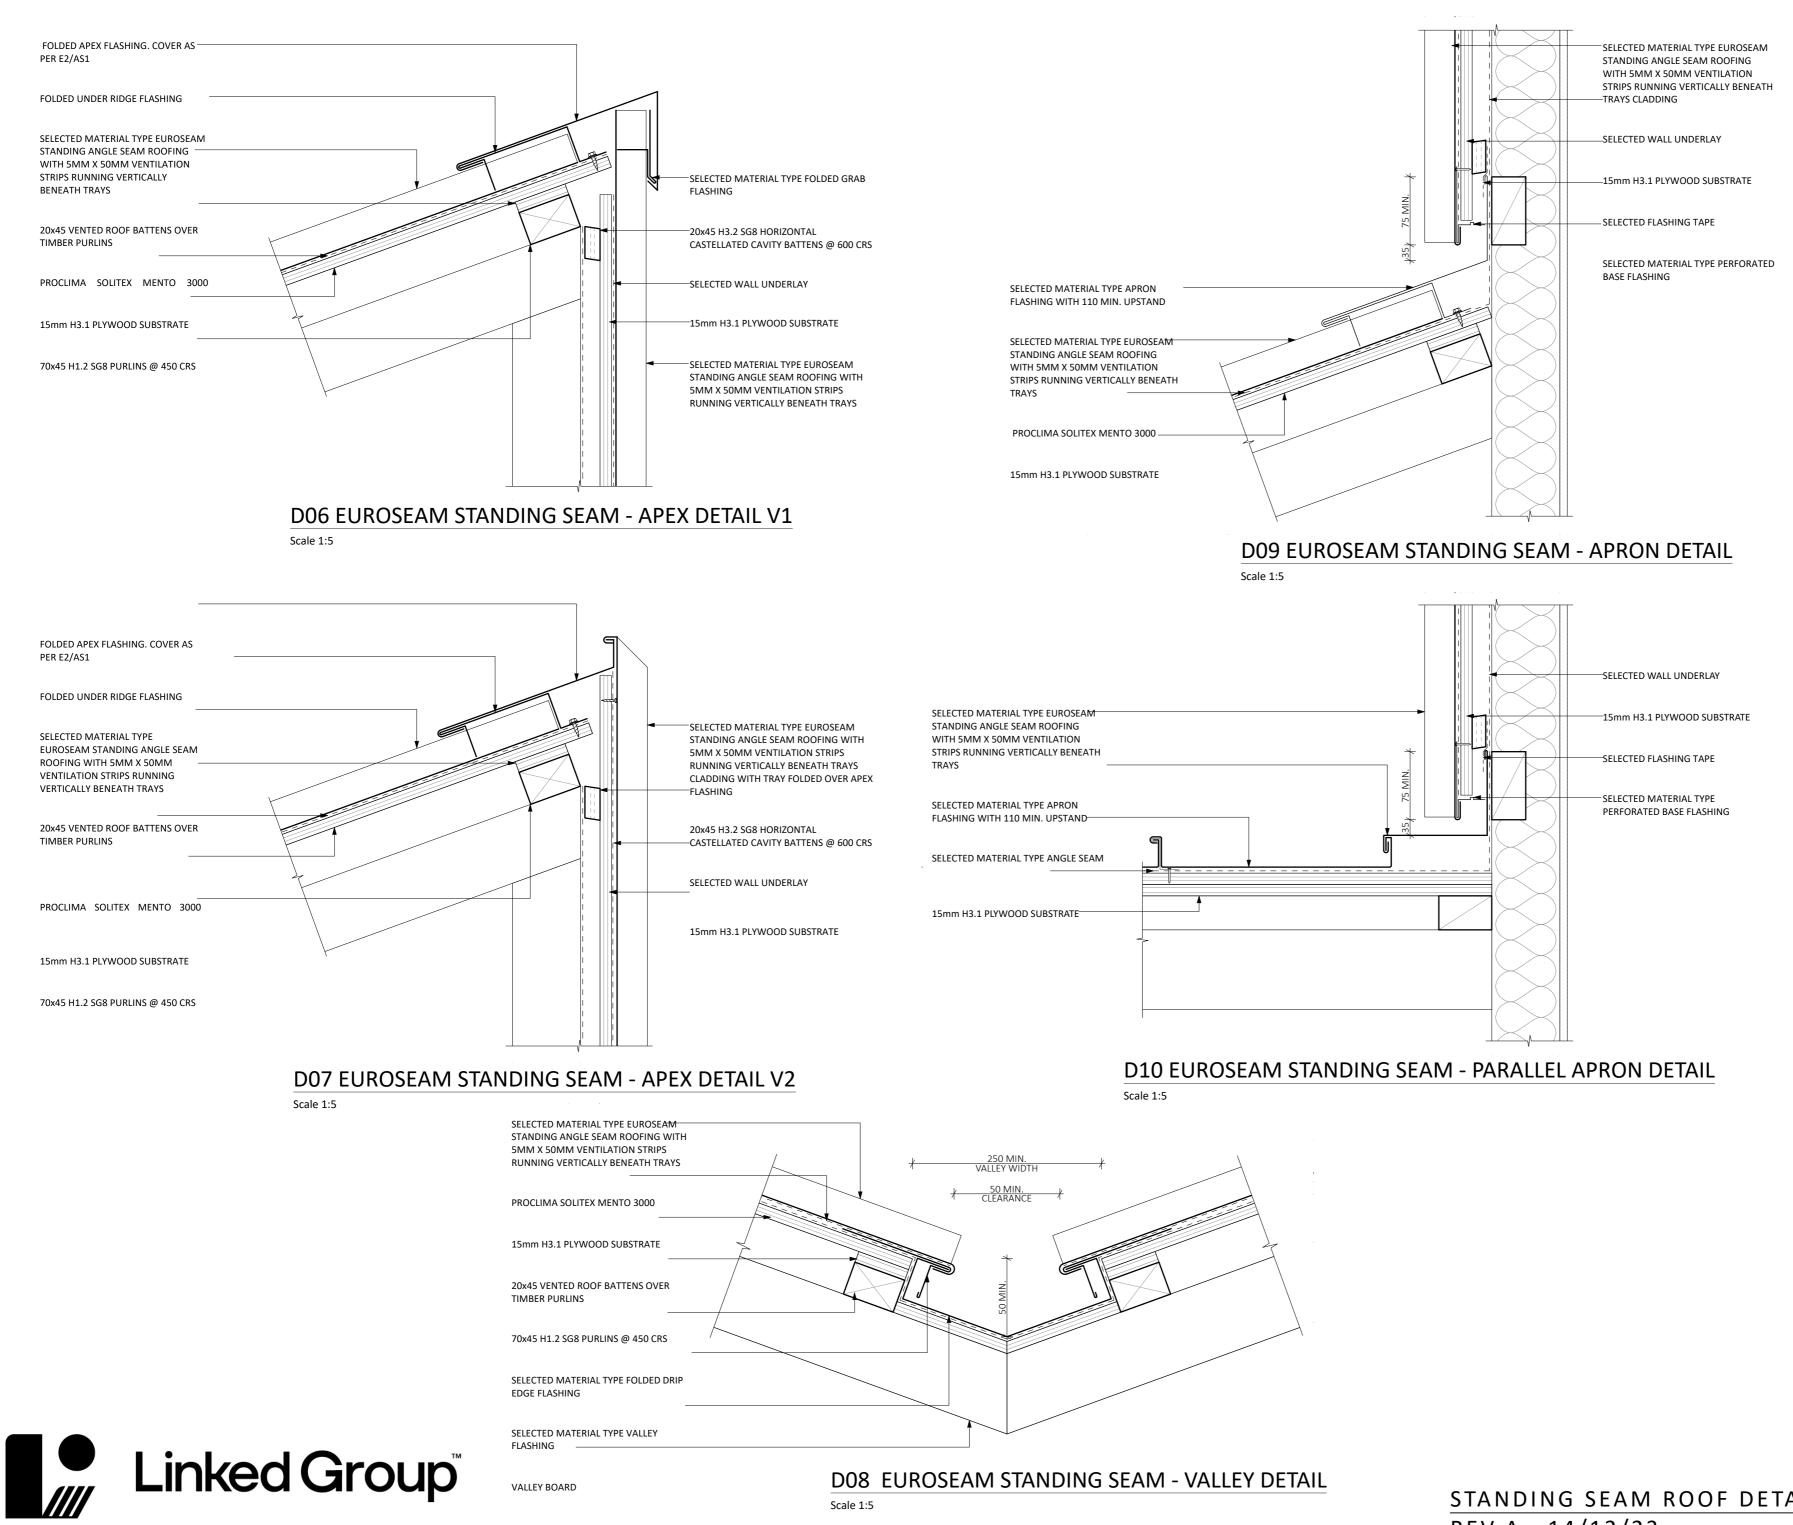

#### D03 EUROSEAM STANDING SEAM - BARGE DETAIL V1 Scale 1:5

SELECTED MATERIAL TYPE EUROSEAM STANDING ANGLE SEAM ROOFING WITH SMM X 50MM VENTILATION STRIPS RUNNING VERTICALLY BENEATH TRAYS HIDDEN BRACKET SELECTED MATERIAL TYPE BARGE FLASHING. COVER AS PER E2/AS1 SELECTED MATERIAL TYPE HIDDEN GRAB FLASHING SELECTED BARGE BOARD

# D04 EUROSEAM STANDING SEAM - BARGE DETAIL V2

Scale 1:5

## D05 EUROSEAM STANDING SEAM - BARGE DETAIL V3

Scale 1:5

REV A - 14/12/23

| 1:5 | @   | A 2 |
|-----|-----|-----|
| SHE | ET: | C01 |

STANDING SEAM ROOF DETAILS REV A - 14/12/23

1:5 @ A2 SHEET: CO2

Scale 1:5