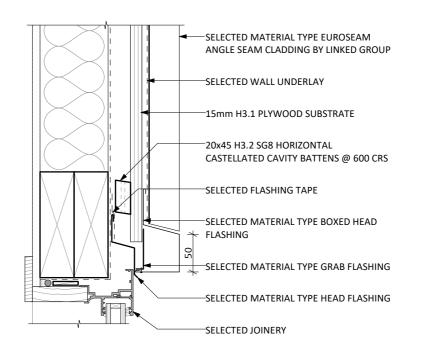

| 1:5 @ A2   |
|----------------------------|------------|
| REV A - 14/12/23           | SHEET: CO4 |



### D12 EUROSEAM STANDING SEAM - EXTERNAL CORNER DETAIL

Scale 1:5



#### D13 EUROSEAM STANDING SEAM - INTERNAL CORNER DETAIL Scale 1:5





Scale 1:5





#### D14 EUROSEAM STANDING SEAM - SOFFIT DETAIL

#### D11 EUROSEAM STANDING SEAM - CLADDING BASE DETAIL

| STANDING SEAM CLADDING DETAILS | 1:5 @ A2   |
|--------------------------------|------------|
| REV A - 14/12/23               | SHEET: C05 |



# D16 EUROSEAM STANDING SEAM - WINDOW HEAD DETAIL - SEAMED

Scale 1:5



SELECTED MATERIAL TYPE EUROSEAM ANGLE SEAM CLADDING BY LINKED GROUP

D17 EUROSEAM STANDING SEAM - WINDOW JAMB DETAIL - SEAMED

Scale 1:5



D18 EUROSEAM STANDING SEAM - WINDOW SILL DETAIL - SEAMED

Scale 1:5





## D19 EUROSEAM STANDING SEAM - WINDOW HEAD DETAIL - BOXED

Scale 1:5



# D20 EUROSEAM STANDING SEAM - WINDOW JAMB DETAIL - BOXED

Scale 1:5



### D21 EUROSEAM STAND MAKEN DEDAMISILL DETAIL - BOXED

Scale 1:5

# STANDING SEAM JOINERY DETAILS REV A - 14/12/23

1:5 @ A2 SHEET: CO6





Linked Group<sup>®</sup> 

Scale 1:5



D56 EUROSEAM STANDING SEAM - GARAGE DOOR JAMB DETAIL

Scale 1:5

FLASHING

#### STANDING SEAM GARAGE DOOR DETAILS 1:5 @ A2 REV A - 14/12/23 SHEET: C07