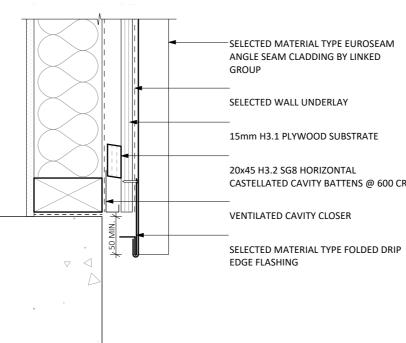

#### D11 EUROSEAM STANDING SEAM - CLADDING BASE DETAIL

| STANDING SEAM CLADDING DETAILS | 1:5 @ A2   |
|--------------------------------|------------|
| REV A - 14/12/23               | SHEET: C05 |