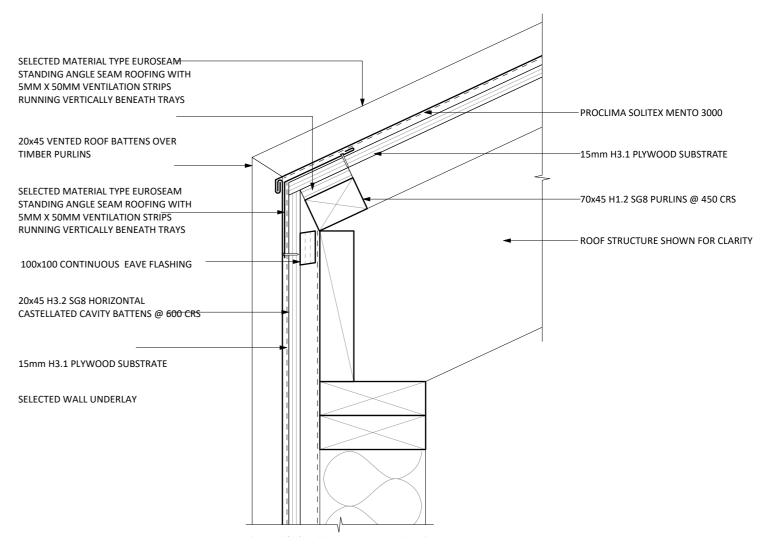

20x45 VENTED ROOF BATTENS OVER TIMBER PURLINS

70x45 H1.2 SG8 PURLINS @ 450 CRS\_\_\_\_\_

D02 EUROSEAM STANDING SEAM - EAVE DETAIL

SELECTED MATERIAL TYPE FOLDED DRIP

EDGE FLASHING

FASCIA FLASHING

GROUP

NOGGING AS REQUIRED