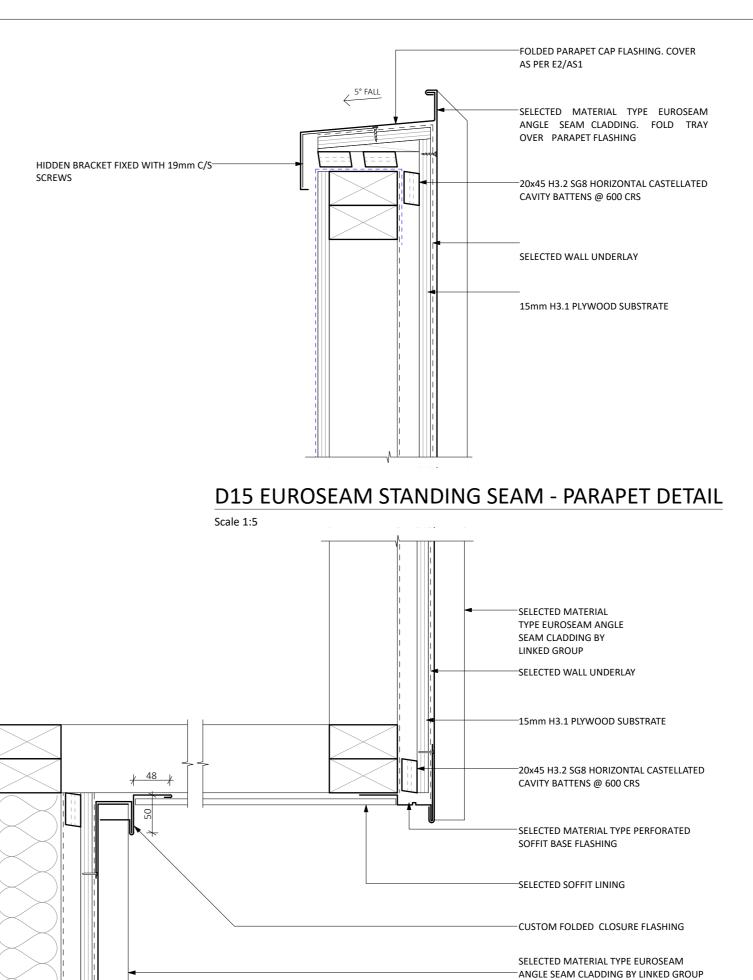

|
| SHE | ET: | C01 |



STANDING SEAM ROOF DETAILS REV A - 14/12/23

1:5 @ A2 SHEET: CO2



Scale 1:5





## D23 EUROSEAM STANDING SEAM - ROOF TO WALL DETAIL

Scale 1:5

| STANDING SEAM ROOF DETAILS | 1:5 @ A2   |
|----------------------------|------------|
| REV A - 14/12/23           | SHEET: CO3 |



#### D58 EUOSEAM STANDING SEAM - SKYLIGHT HEAD DETAIL

Scale 1:5



#### D59 EUROSEAM STANDING SEAM - SKYLIGHT JAMB DETAIL Scale 1:5



#### D60 EUROSEAM STANDING SEAM - SKYLIGHT SILL DETAIL

Scale 1:5

| STANDING SEAM ROOF DETAILS | 1:5 @ A2   |
|----------------------------|------------|
| REV A - 14/12/23           | SHEET: CO4 |



### D12 EUROSEAM STANDING SEAM - EXTERNAL CORNER DETAIL

Scale 1:5



#### D13 EUROSEAM STANDING SEAM - INTERNAL CORNER DETAIL Scale 1:5





Scale 1:5





#### D14 EUROSEAM STANDING SEAM - SOFFIT DETAIL

#### D11 EUROSEAM STANDING SEAM - CLADDING BASE DETAIL

| STANDING SEAM CLADDING DETAILS | 1:5 @ A2   |
|--------------------------------|------------|
| REV A - 14/12/23               | SHEET: C05 |



# D16 EUROSEAM STANDING SEAM - WINDOW HEAD DETAIL - SEAMED

Scale 1:5



SELECTED MATERIAL TYPE EUROSEAM ANGLE SEAM CLADDING BY LINKED GROUP

D17 EUROSEAM STANDING SEAM - WINDOW JAMB DETAIL - SEAMED

Scale 1:5



D18 EUROSEAM STANDING SEAM - WINDOW SILL DETAIL - SEAMED

Scale 1:5





## D19 EUROSEAM STANDING SEAM - WINDOW HEAD DETAIL - BOXED

Scale 1:5



# D20 EUROSEAM STANDING SEAM - WINDOW JAMB DETAIL - BOXED

Scale 1:5



### D21 EUROSEAM STAND MAKEN DEDAMISILL DETAIL - BOXED

Scale 1:5

# STANDING SEAM JOINERY DETAILS REV A - 14/12/23