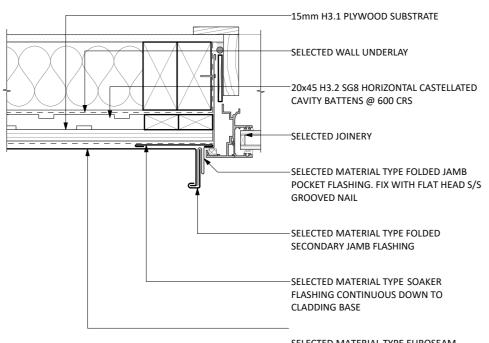

# D16 EUROSEAM STANDING SEAM - WINDOW HEAD DETAIL - SEAMED

Scale 1:5

SELECTED MATERIAL TYPE EUROSEAM ANGLE SEAM CLADDING BY LINKED GROUP

D17 EUROSEAM STANDING SEAM - WINDOW JAMB DETAIL - SEAMED

Scale 1:5

D18 EUROSEAM STANDING SEAM - WINDOW SILL DETAIL - SEAMED

Scale 1:5