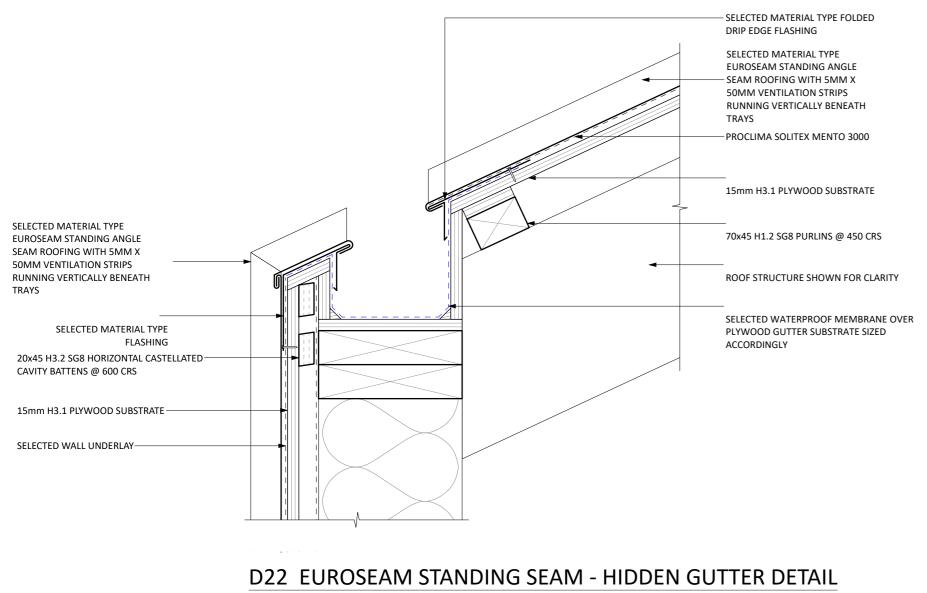

## D23 EUROSEAM STANDING SEAM - ROOF TO WALL DETAIL

Scale 1:5

| STANDING SEAM ROOF DETAILS | 1:5 @ A2   |
|----------------------------|------------|
| REV A - 14/12/23           | SHEET: CO3 |