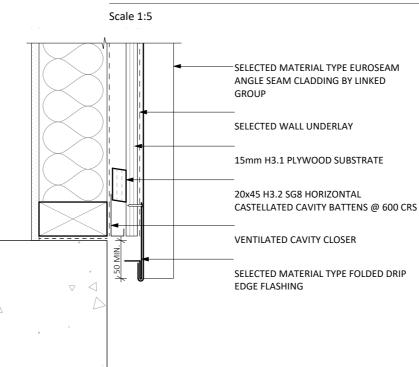

#### D11 EUROSEAM STANDING SEAM - CLADDING BASE DETAIL

| STANDING SEAM CLADDING DETAILS | 1:5 @ A2   |
|--------------------------------|------------|
| REV A - 14/12/23               | SHEET: C05 |