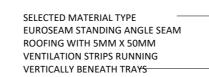

PROCLIMA SOLITEX MENTO 3000

15mm H3.1 PLYWOOD SUBSTRATE

20x45 VENTED ROOF BATTENS OVER-

70x45 H1.2 SG8 PURLINS @ 450 CRS-

TIMBER PURLINS

SELECTED SOFFIT LINING

15mm H3.1 PLYWOOD SUBSTRATE PROCLIMA SOLITEX MENTO 3000

20x45 VENTED ROOF BATTENS OVER TIMBER PURLINS

70x45 H1.2 SG8 PURLINS @ 450 CRS\_\_\_\_\_

D02 EUROSEAM STANDING SEAM - EAVE DETAIL

SELECTED MATERIAL TYPE FOLDED DRIP

EDGE FLASHING

FASCIA FLASHING

GROUP

NOGGING AS REQUIRED