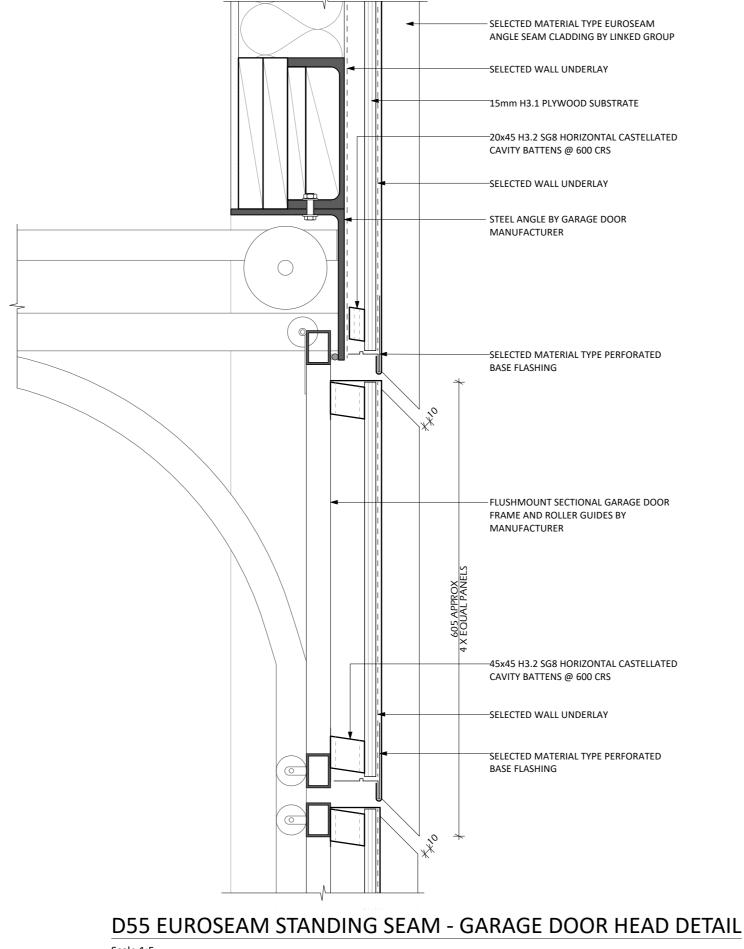

# STANDING SEAM JOINERY DETAILS REV A - 14/12/23

1:5 @ A2 SHEET: CO6

Linked Group<sup>®</sup> 

Scale 1:5

D56 EUROSEAM STANDING SEAM - GARAGE DOOR JAMB DETAIL

Scale 1:5

FLASHING

#### STANDING SEAM GARAGE DOOR DETAILS 1:5 @ A2 REV A - 14/12/23 SHEET: C07