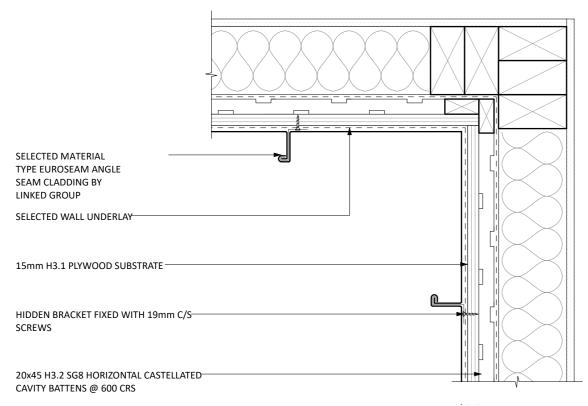

- BARGE DETAIL V3

Scale 1:5

REV A - 14/12/23

| 1:5 | @   | A 2 |
|-----|-----|-----|
| SHE | ET: | C01 |



STANDING SEAM ROOF DETAILS REV A - 14/12/23

1:5 @ A2 SHEET: CO2



Scale 1:5





## D23 EUROSEAM STANDING SEAM - ROOF TO WALL DETAIL

Scale 1:5

| STANDING SEAM ROOF DETAILS | 1:5 @ A2   |
|----------------------------|------------|
| REV A - 14/12/23           | SHEET: CO3 |



#### D58 EUOSEAM STANDING SEAM - SKYLIGHT HEAD DETAIL

Scale 1:5



#### D59 EUROSEAM STANDING SEAM - SKYLIGHT JAMB DETAIL Scale 1:5



#### D60 EUROSEAM STANDING SEAM - SKYLIGHT SILL DETAIL

Scale 1:5

| STANDING SEAM ROOF DETAILS | 1:5 @ A2   |
|----------------------------|------------|
| REV A - 14/12/23           | SHEET: CO4 |



### D12 EUROSEAM STANDING SEAM - EXTERNAL CORNER DETAIL

Scale 1:5



#### D13 EUROSEAM STANDING SEAM - INTERNAL CORNER DETAIL Scale 1:5





Scale 1:5





#### D14 EUROSEAM STANDING SEAM - SOFFIT DETAIL

#### D11 EUROSEAM STANDING SEAM - CLADDING BASE DETAIL

| STANDING SEAM CLADDING DETAILS | 1:5 @ A2   |
|--------------------------------|------------|
| REV A - 14/12/23               | SHEET: C05 |



# D16 EUROSEAM STANDING SEAM - WINDOW HEAD DETAIL - SEAMED

Scale 1:5



SELECTED MATERIAL TYPE EUROSEAM ANGLE SEAM CLADDING BY LINKED GROUP

D17 EUROSEAM STANDING SEAM - WINDOW JAMB DETAIL - SEAMED

Scale 1:5



D18 EUROSEAM STANDING SEAM - WINDOW SILL DETAIL - SEAMED

Scale 1:5





## D19 EUROSEAM STANDING SEAM - WINDOW HEAD DETAIL - BOXED

Scale 1:5



# D20 EUROSEAM STANDING SEAM - WINDOW JAMB DETAIL - BOXED

Scale 1:5



### D21 EUROSEAM STAND MAKEN