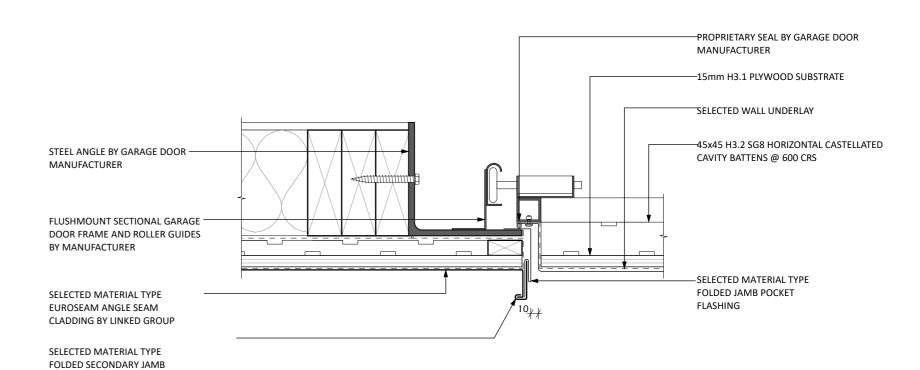

# STANDING SEAM JOINERY DETAILS REV A - 14/12/23

1:5 @ A2 SHEET: CO6

Linked Group<sup>®</sup> 

Scale 1:5

D56 EUROSEAM STANDING SEAM - GARAGE DOOR JAMB DETAIL

Scale 1:5

FLASHING

#### STANDING SEAM GARAGE DOOR DETAILS 1:5 @ A2 REV A - 14/12/23 SHEET: C07