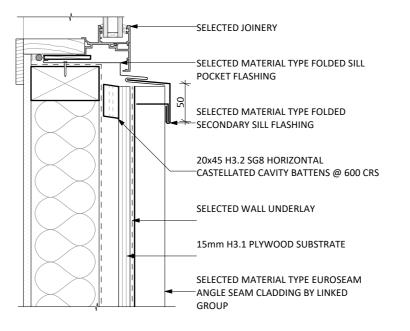

# D16 EUROSEAM STANDING SEAM - WINDOW HEAD DETAIL - SEAMED

Scale 1:5

SELECTED MATERIAL TYPE EUROSEAM ANGLE SEAM CLADDING BY LINKED GROUP

D17 EUROSEAM STANDING SEAM - WINDOW JAMB DETAIL - SEAMED

Scale 1:5

D18 EUROSEAM STANDING SEAM - WINDOW SILL DETAIL - SEAMED