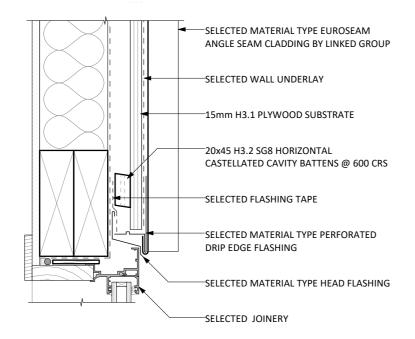

# D16 EUROSEAM STANDING SEAM - WINDOW HEAD DETAIL - SEAMED

Scale 1:5

SELECTED MATERIAL TYPE EUROSEAM ANGLE SEAM CLADDING BY LINKED GROUP

D17 EUROSEAM STANDING SEAM - WINDOW JAMB DETAIL - SEAMED

Scale 1:5

D18 EUROSEAM STANDING SEAM - WINDOW SILL DETAIL - SEAMED