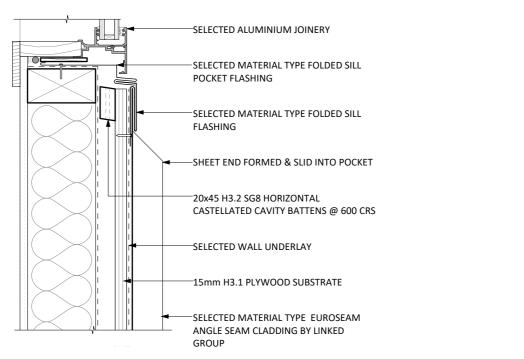

# D16 EUROSEAM STANDING SEAM - WINDOW HEAD DETAIL - SEAMED

Scale 1:5

SELECTED MATERIAL TYPE EUROSEAM ANGLE SEAM CLADDING BY LINKED GROUP

D17 EUROSEAM STANDING SEAM - WINDOW JAMB DETAIL - SEAMED

Scale 1:5

D18 EUROSEAM STANDING SEAM - WINDOW SILL DETAIL - SEAMED