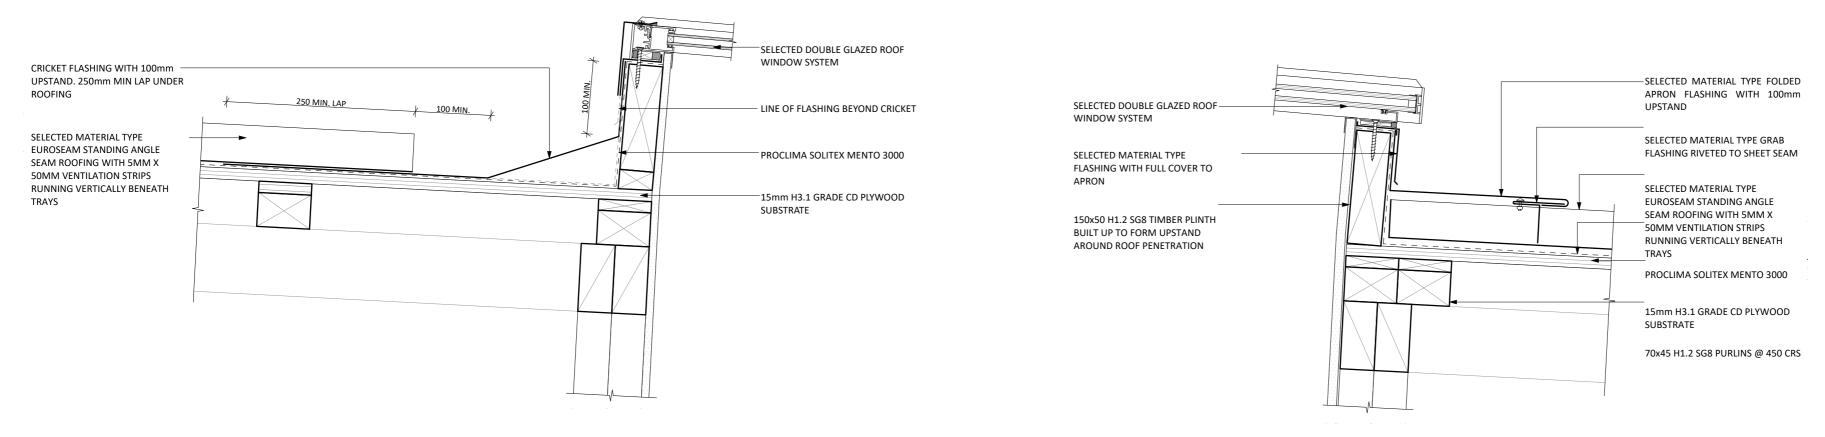

#### D58 EUOSEAM STANDING SEAM - SKYLIGHT HEAD DETAIL

Scale 1:5

#### D59 EUROSEAM STANDING SEAM - SKYLIGHT JAMB DETAIL Scale 1:5

#### D60 EUROSEAM STANDING SEAM - SKYLIGHT SILL DETAIL

Scale 1:5

| STANDING SEAM ROOF DETAILS | 1:5 @ A2   |
|----------------------------|------------|
| REV A - 14/12/23           | SHEET: CO4 |