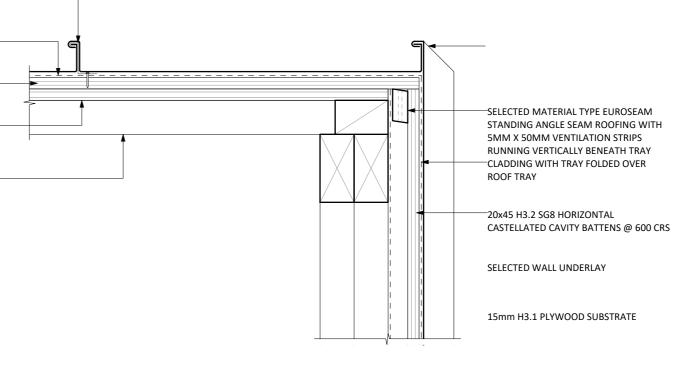

## D23 EUROSEAM STANDING SEAM - ROOF TO WALL DETAIL

Scale 1:5

| STANDING SEAM ROOF DETAILS | 1:5 @ A2   |
|----------------------------|------------|
| REV A - 14/12/23           | SHEET: CO3 |