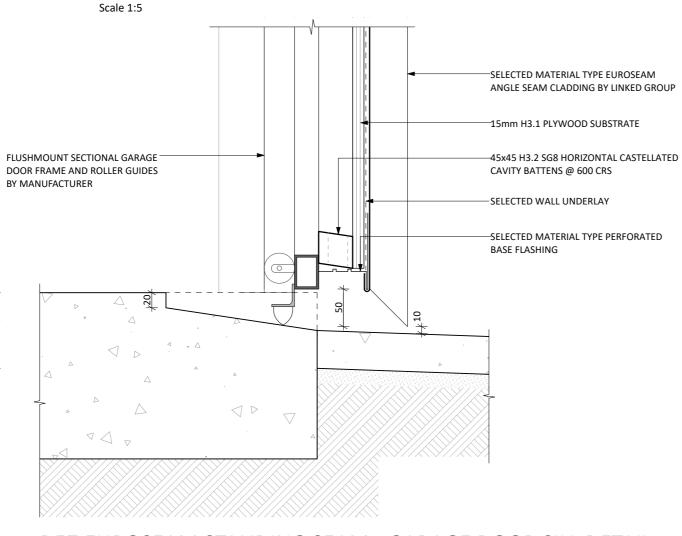

# STANDING SEAM JOINERY DETAILS REV A - 14/12/23

1:5 @ A2 SHEET: CO6

Linked Group<sup>®</sup> 

Scale 1:5

D56 EUROSEAM STANDING SEAM - GARAGE DOOR JAMB DETAIL

Scale 1:5

FLASHING

#### STANDING SEAM GARAGE DOOR DETAILS 1:5 @ A2 REV A - 14/12/23 SHEET: C07